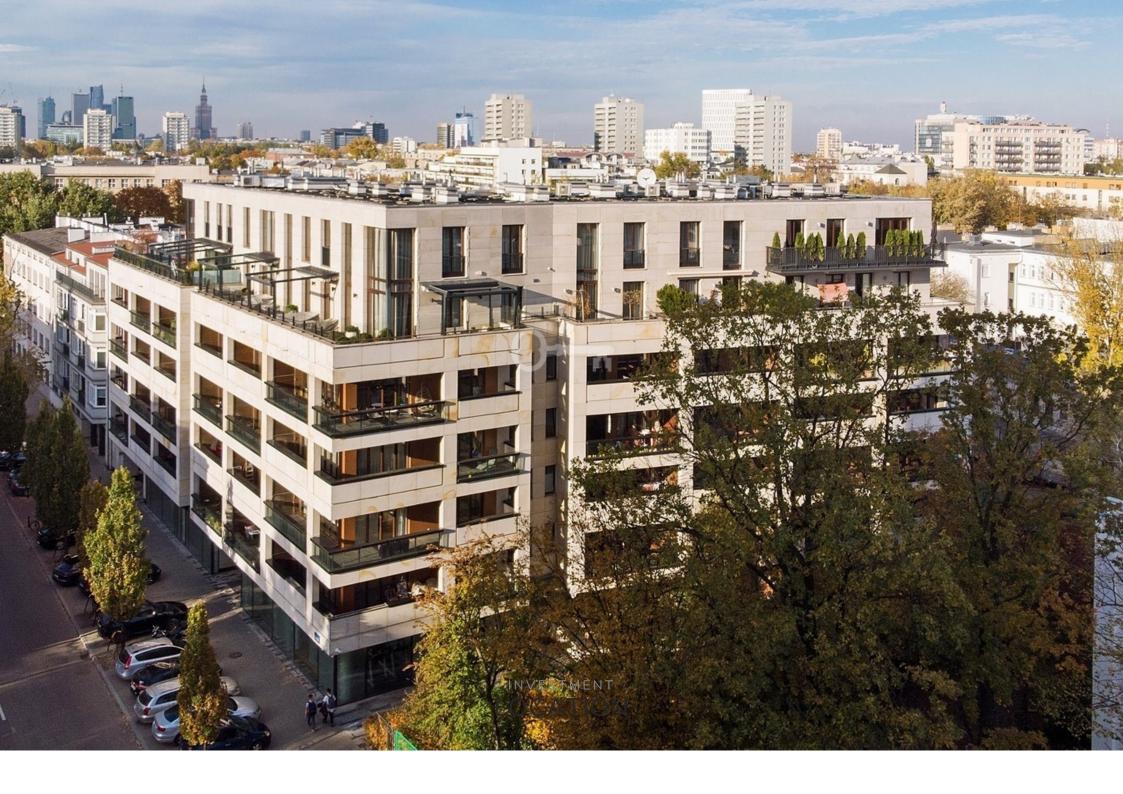

The exterior of Klimt House is a stunning blend of modern and traditional architectural styles, with an elegant glass facade and elegant stone accents. Inside, the apartments are equally impressive, with high ceilings, large windows and contemporary finishes. Each apartment has a fully equipped kitchen with top-of-the-line appliances and stylish cabinetry. Living spaces are open and inviting, with plenty of room for relaxation and entertaining.

#### **Local infrastructure:**

Klimt House is located in a prime location, just minutes from Warsaw's most popular attractions. The complex is within walking distance of many of the city's best restaurants, bars and stores, as well as major cultural and historical landmarks. The property is also well connected to the public transportation system, making it easy for residents to get around the city.