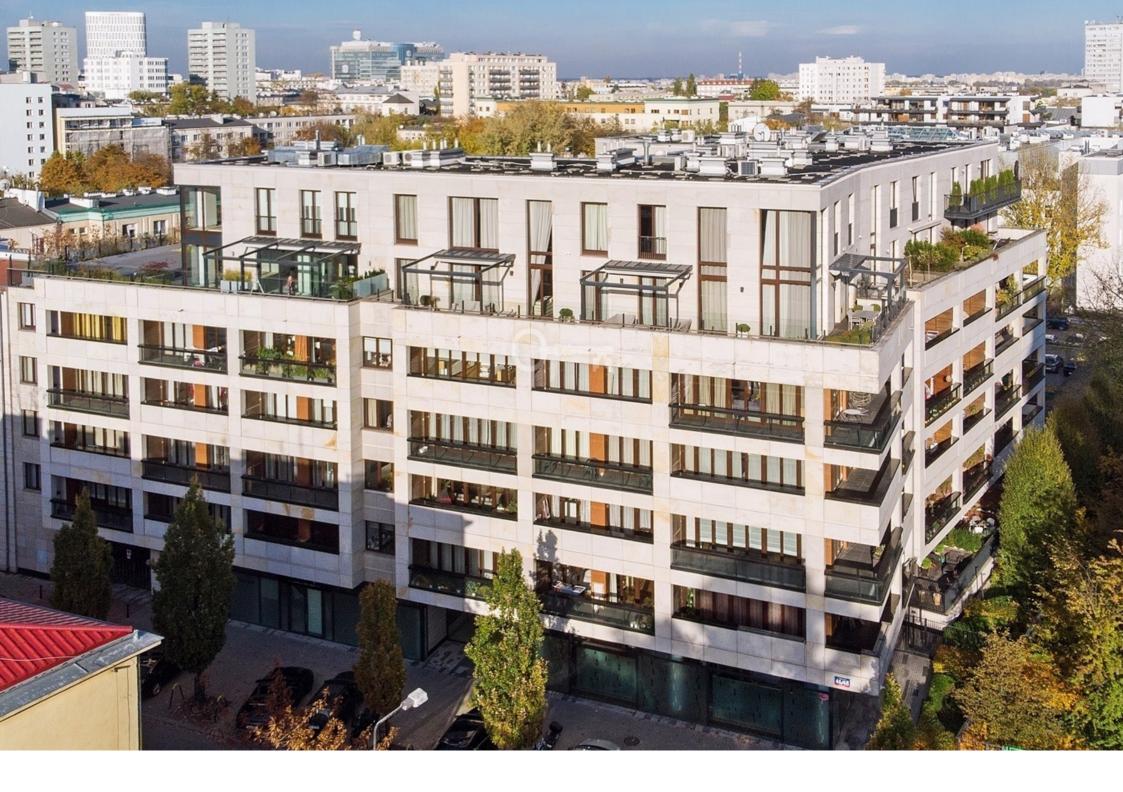

The exterior of Klimt House is a stunning blend of modern and traditional architectural styles, with an elegant glass facade and elegant stone accents. Inside, the apartments are equally impressive, with high ceilings, large windows and contemporary finishes. Each apartment has a fully equipped kitchen with top-of-the-line appliances and stylish cabinetry. Living spaces are open and inviting, with plenty of room for relaxation and entertaining.

#### **Local infrastructure:**

Klimt House is located in a prime location, just minutes from Warsaw's most popular attractions. The complex is within walking distance of many of the city's best restaurants, bars and stores, as well as major cultural and historical landmarks. The property is also well connected to the public transportation system, making it easy for residents to get around the city.