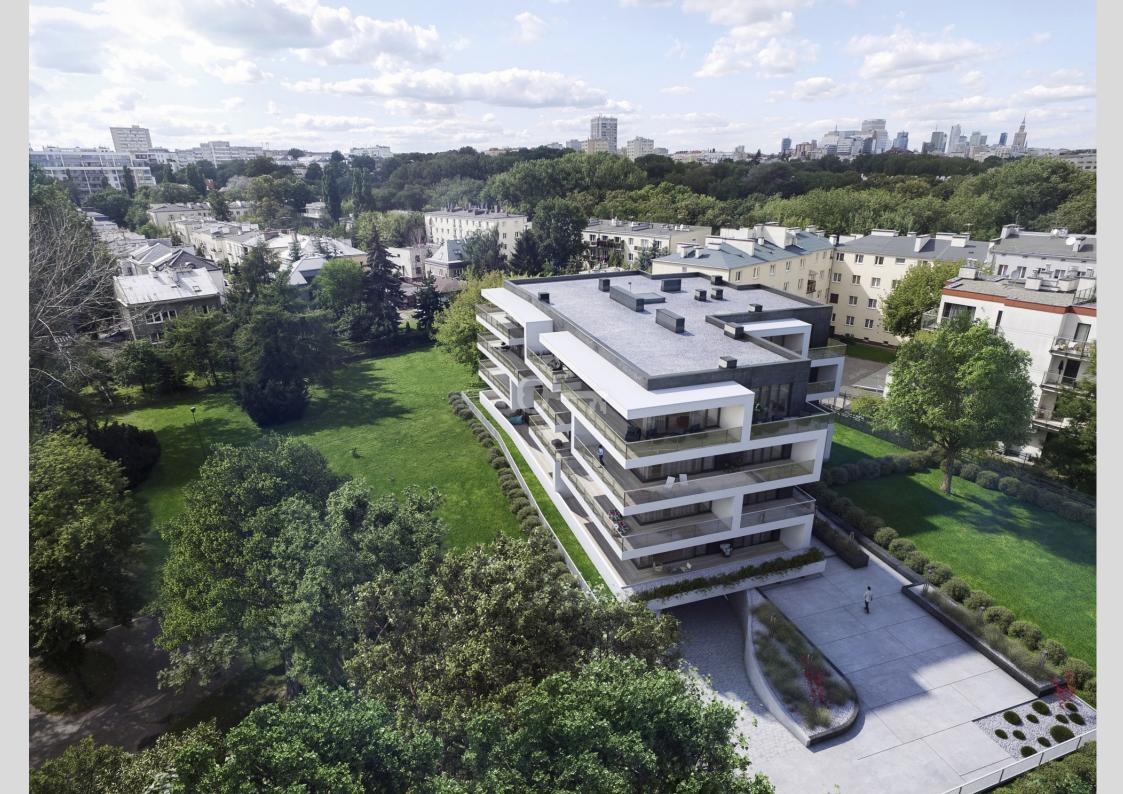

## Przy Morskim Oku

Przy Morskim Oku is an intimate, 24-apartment building, located in the vicinity of the Morskie Oko and Promenada parks and a short walk to Łazienki Królewskie.

This neighbourhood makes it an ideal place for those who look for peace, as well as urban lifestyle. The location on the border between Mokotów and Śródmieście allows quick access to the center of Warsaw and the capital's business areas. We will find there 2, 3 and 4-room apartments with large terraces ranging from 14 to 65 sqm.

## LOCATION