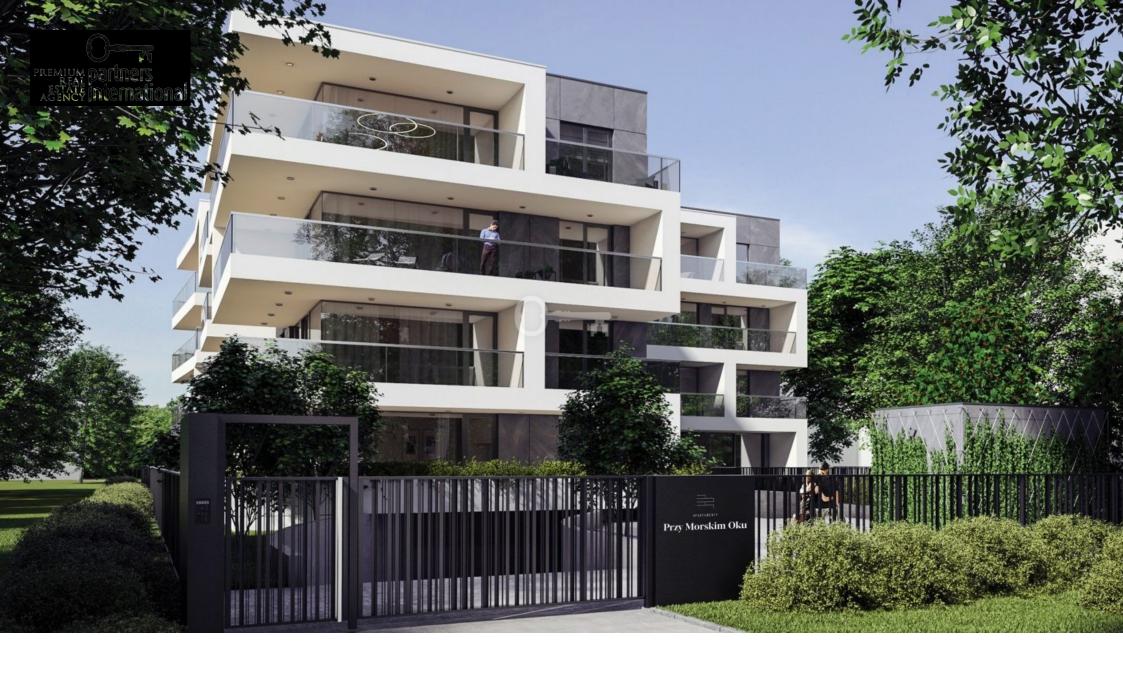

## Przy Morskim Oku

Przy Morskim Oku is an intimate, 24-apartment building, located in the vicinity of the Morskie Oko and Promenada parks and a short walk to Łazienki Królewskie.

This neighbourhood makes it an ideal place for those who look for peace, as well as urban lifestyle. The location on the border between Mokotów and Śródmieście allows quick access to the center of Warsaw and the capital's business areas. We will find there 2, 3 and 4-room apartments with large terraces ranging from 14 to 65 sqm.

The main lobby will be finished with stone. Additional character of the interior of the common areas will be given by a fully glazed elevator.

In apartments future inhabitants will find ventilation system with the use of a ventilation unit with recuperation, floor radiators, large, sliding and panoramic windows as well as representative entrance portals with a height of 2.5 m.

The building area will be fenced and monitored. On the ground floor there is a place for a security and reception.

Renovation of the existing Piaseczyńska Street seems to be an important value of the whole project.