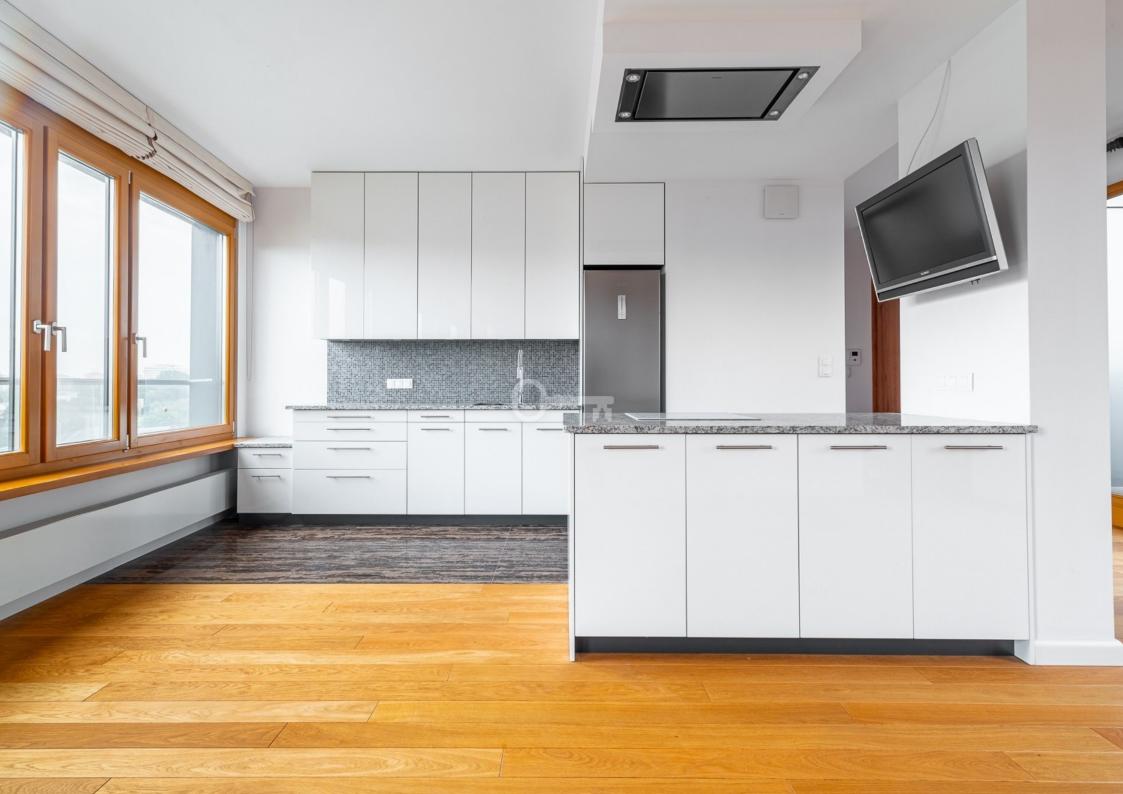

#### It consists of:

- \* large living room with kitchen (island)
- \* 1 bedroom
- \* 1 bedroom with its own wardrobe
- \* bathroom
- \* toilet

Currently, the apartment is not furnished.