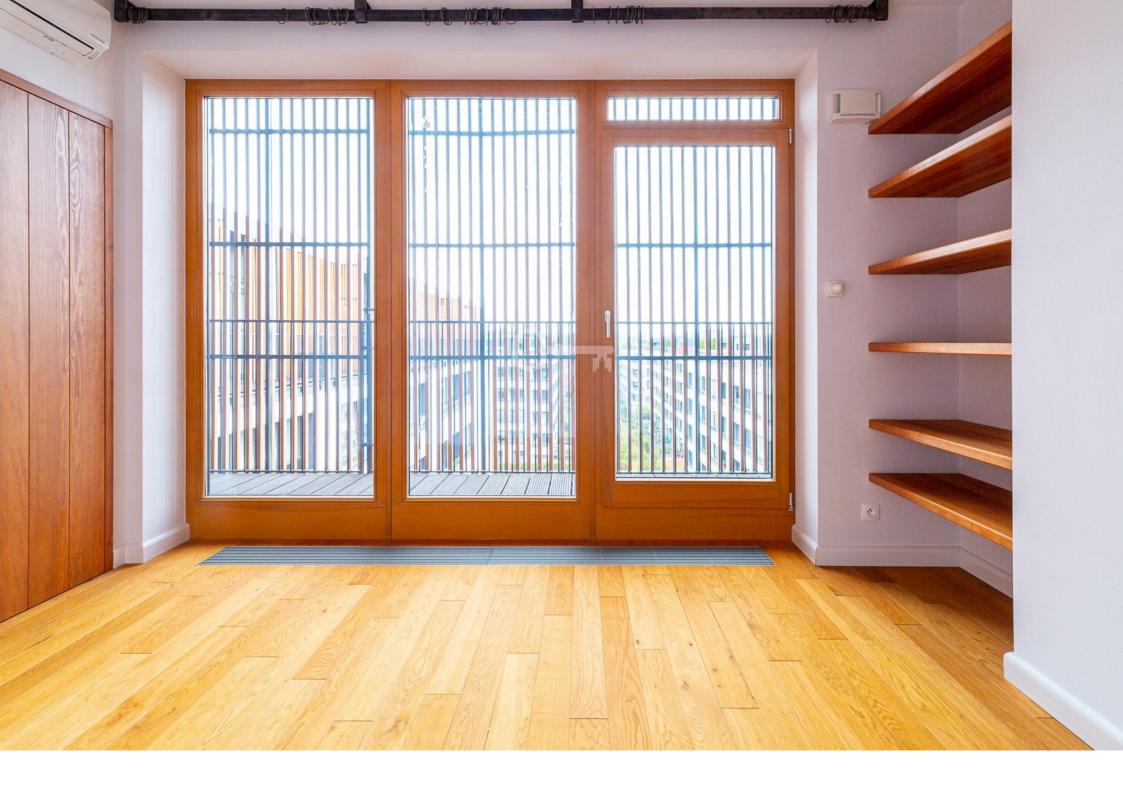

#### LAYOUT:

The apartment is spacious and well laid out.

#### It consists of:

- \* large living room with kitchen (island)
- \* 1 bedroom
- \* 1 bedroom with its own wardrobe
- \* bathroom
- \* toilet

Currently, the apartment is not furnished.