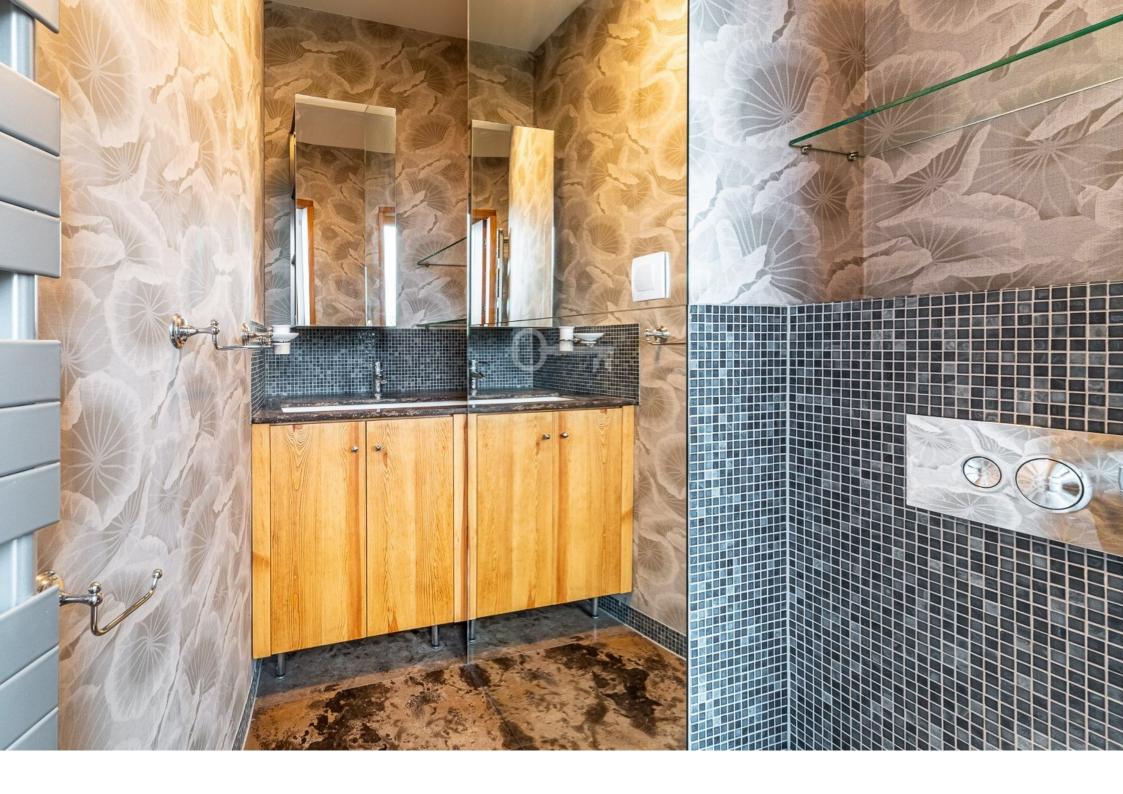

#### It consists of:

- \* large living room with kitchen (island)
- \* 1 bedroom
- \* 1 bedroom with its own wardrobe
- \* bathroom
- \* toilet

Currently, the apartment is not furnished.