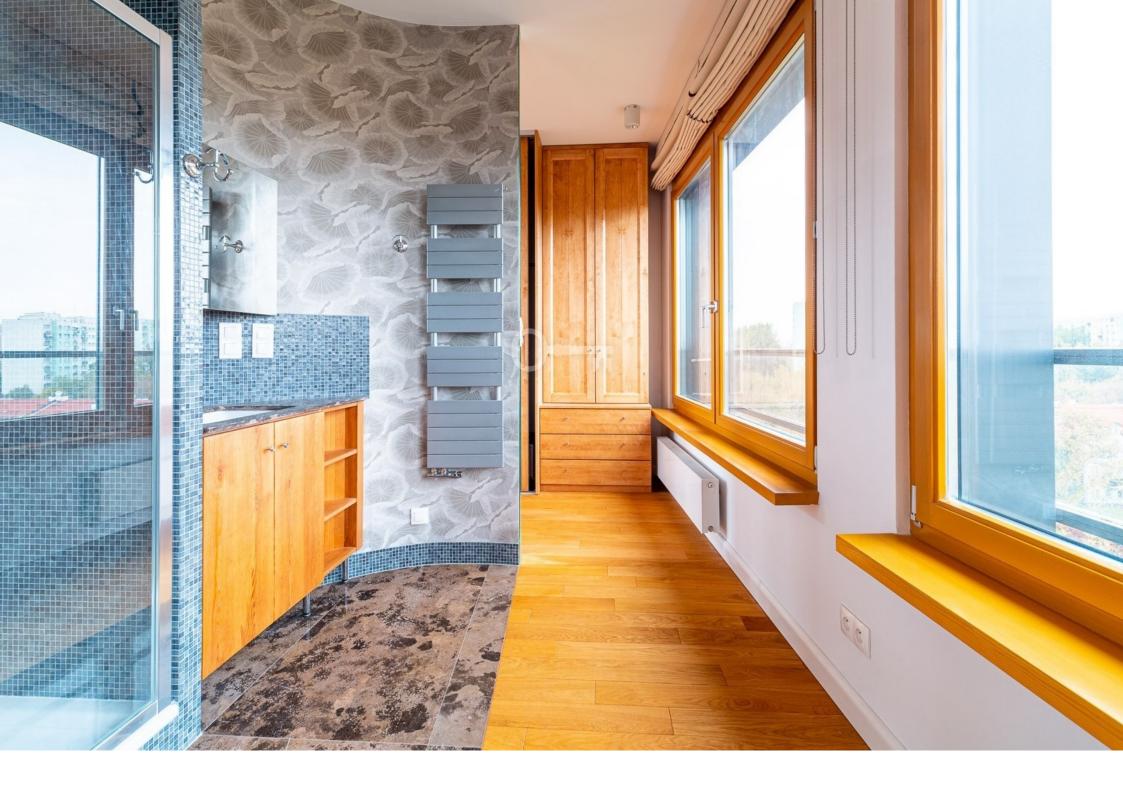

#### It consists of:

- \* large living room with kitchen (island)
- \* 1 bedroom
- \* 1 bedroom with its own wardrobe
- \* bathroom
- \* toilet

Currently, the apartment is not furnished.