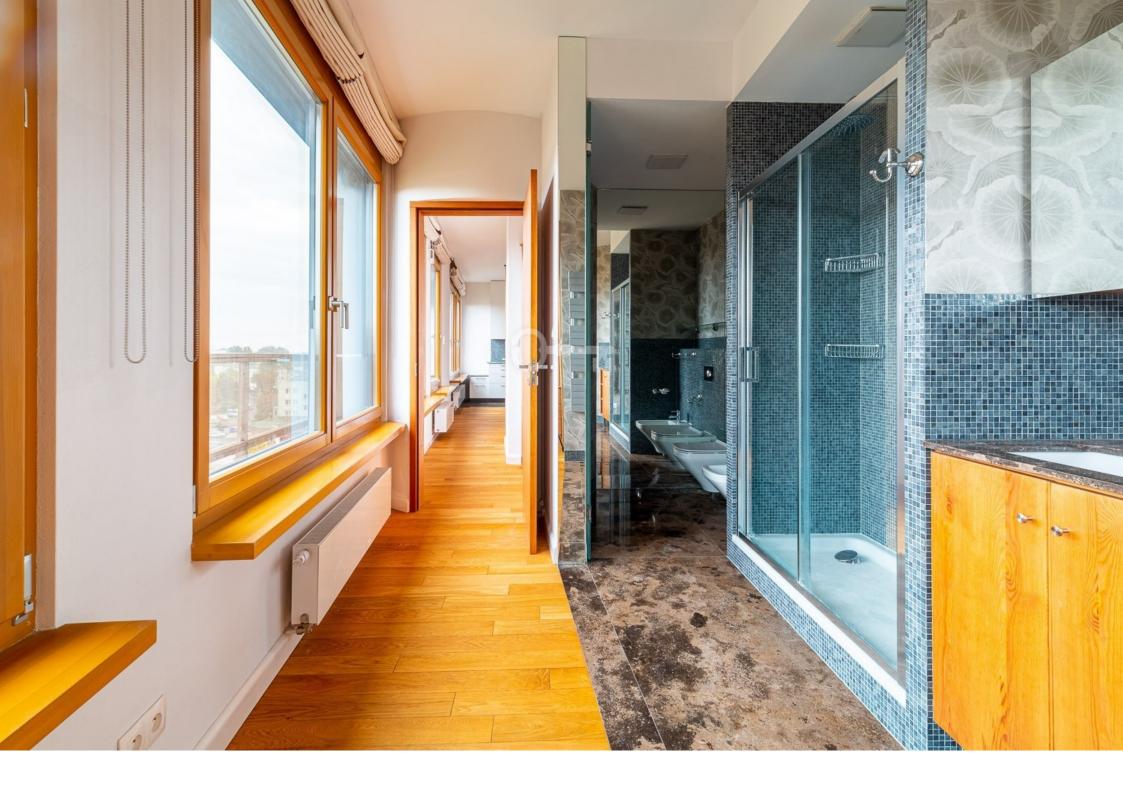

#### It consists of:

- \* large living room with kitchen (island)
- \* 1 bedroom
- \* 1 bedroom with its own wardrobe
- \* bathroom
- \* toilet

Currently, the apartment is not furnished.