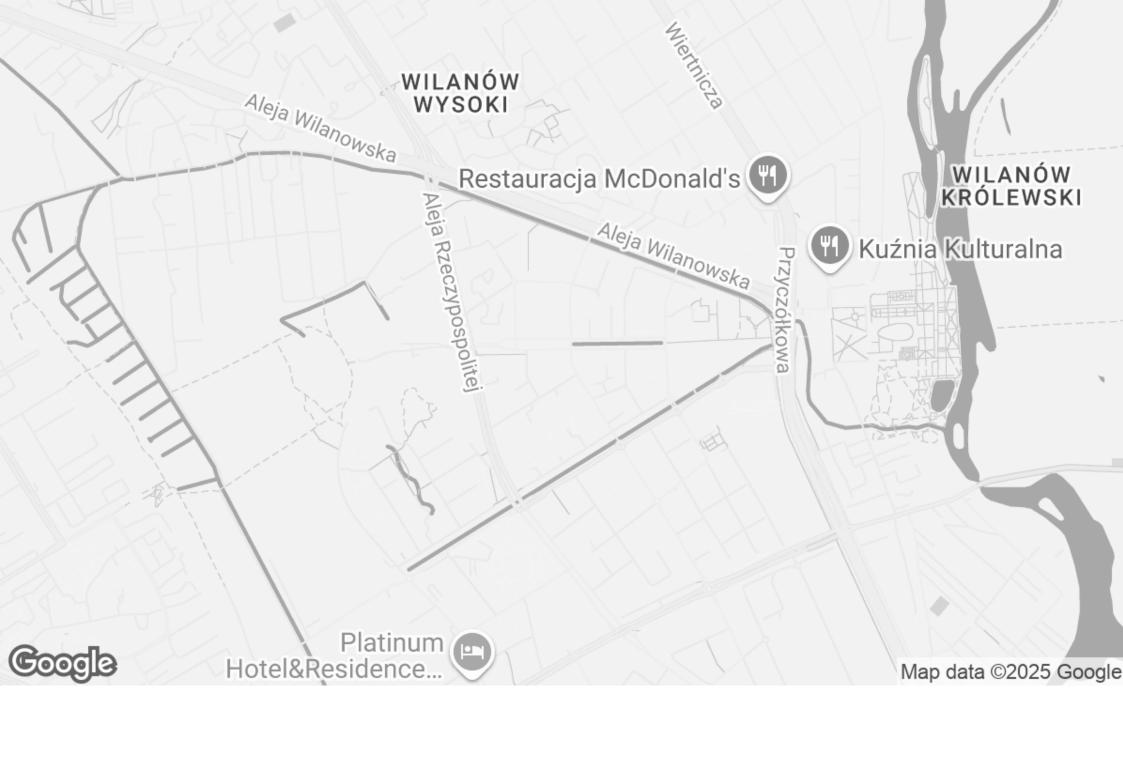

#### LOCATION:

A modern, 24-hour protected housing estate at Aleja Wilanowska. Great communication with the Center. 5 mins. by car, or a few bus stops (many lines) to reach the Metro station – as well as to the beautiful Wilanów Palace. Excellent access to nearby schools and kindergartens, including the British, French, German and European Schools. In the area, you can find grocery stores, pharmacy, restaurant, fitness centre, wellness centre and numerous service points.