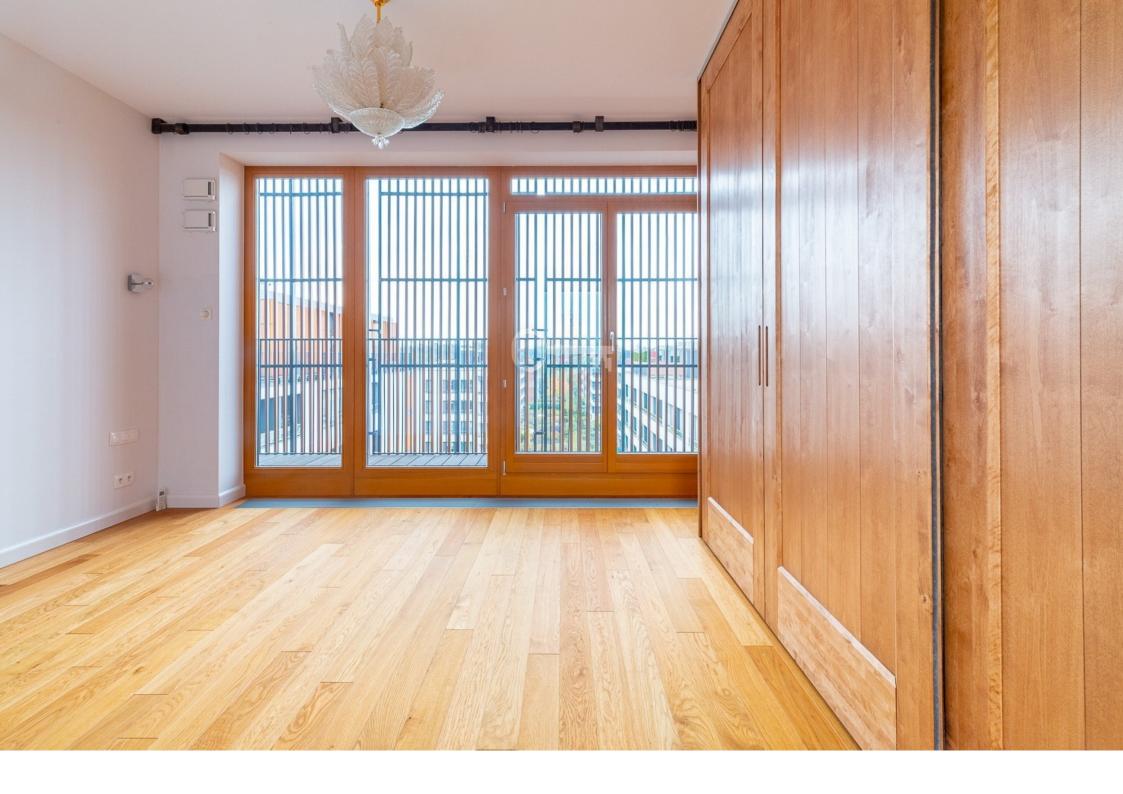

#### LAYOUT:

The apartment is spacious and well laid out.

#### It consists of:

- \* large living room with kitchen (island)
- \* 1 bedroom
- \* 1 bedroom with its own wardrobe
- \* bathroom
- \* toilet

Currently, the apartment is not furnished.