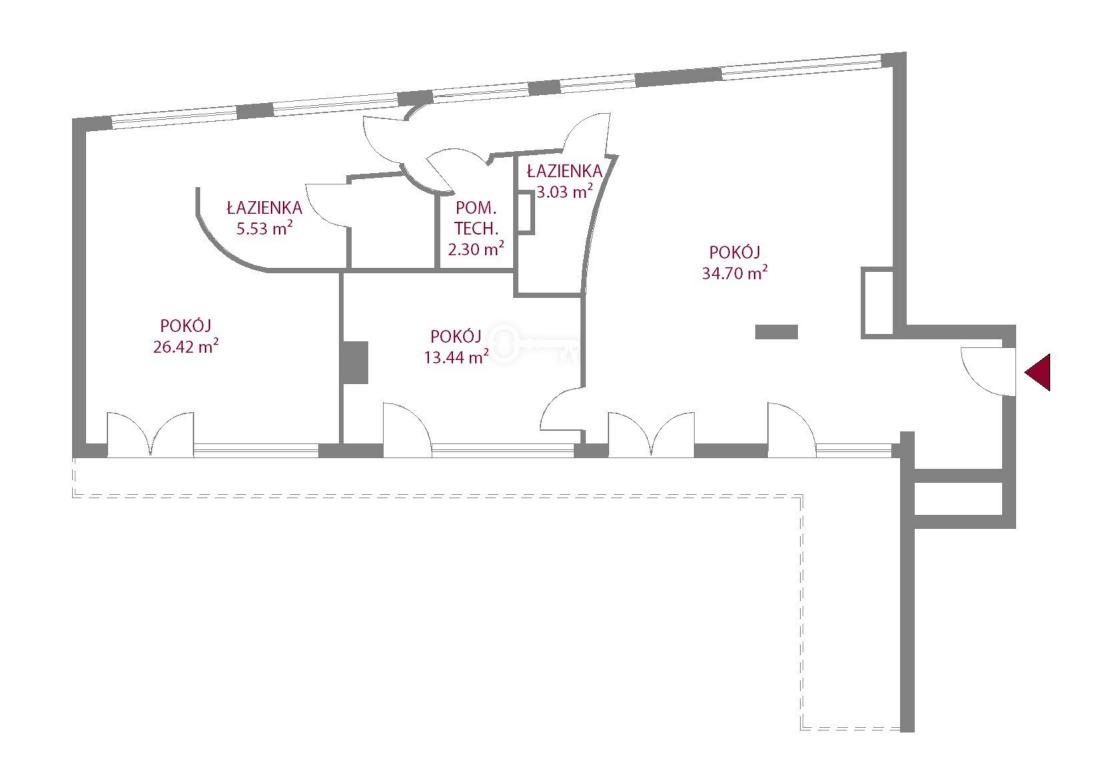

#### LAYOUT:

The apartment is spacious and well laid out.

#### It consists of:

- \* large living room with kitchen (island)
- \* 1 bedroom
- \* 1 bedroom with its own wardrobe
- \* bathroom
- \* toilet

Currently, the apartment is not furnished.