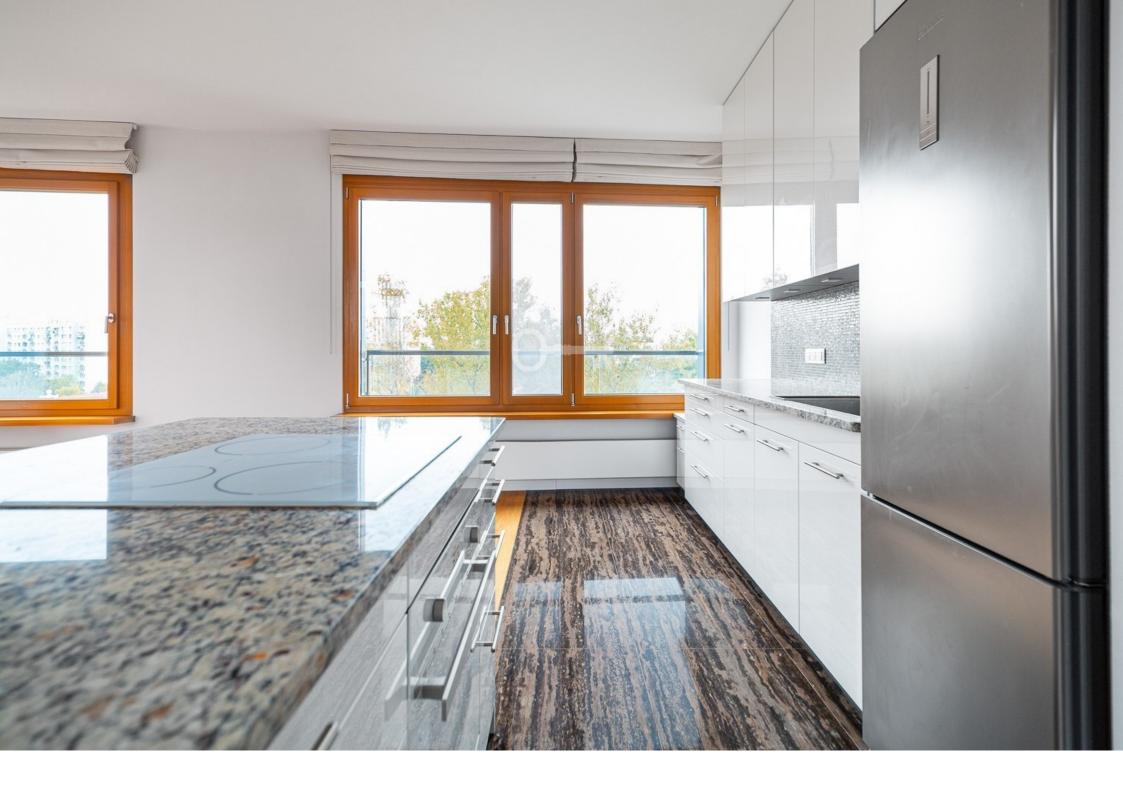

#### It consists of:

- \* large living room with kitchen (island)
- \* 1 bedroom
- \* 1 bedroom with its own wardrobe
- \* bathroom
- \* toilet

Currently, the apartment is not furnished.