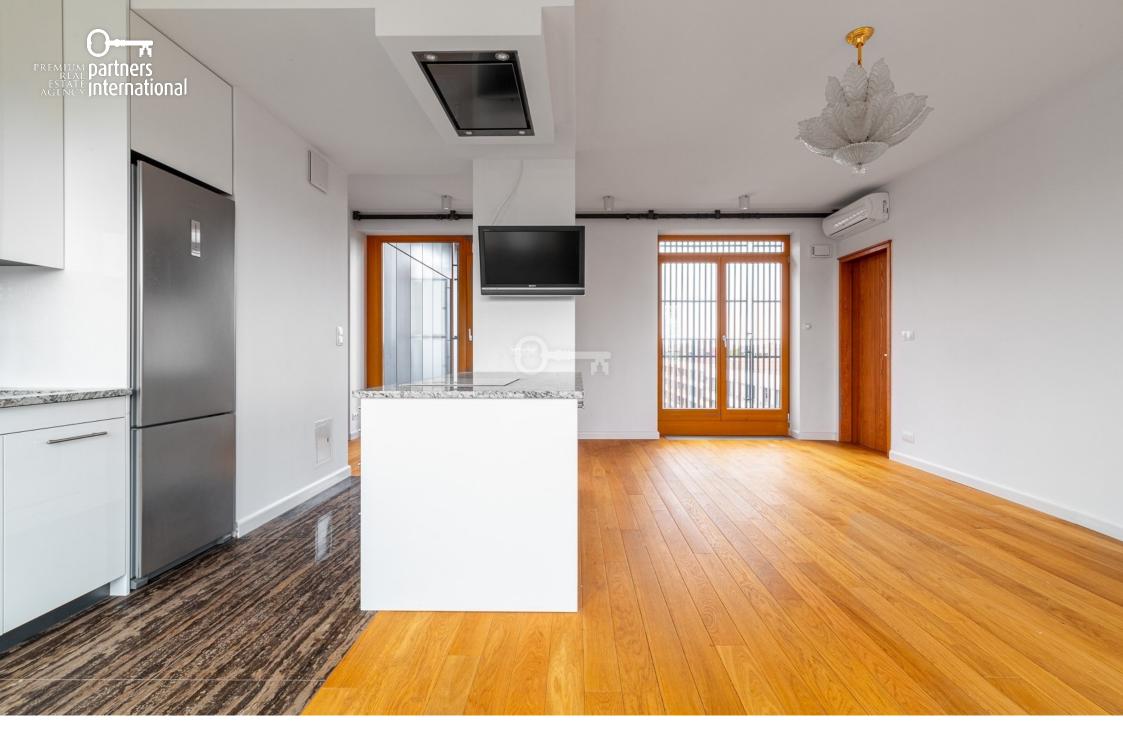

#### LAYOUT:

The apartment is spacious and well laid out.

#### It consists of:

- \* large living room with kitchen (island)
- \* 1 bedroom
- \* 1 bedroom with its own wardrobe
- \* bathroom
- \* toilet

Currently, the apartment is not furnished.