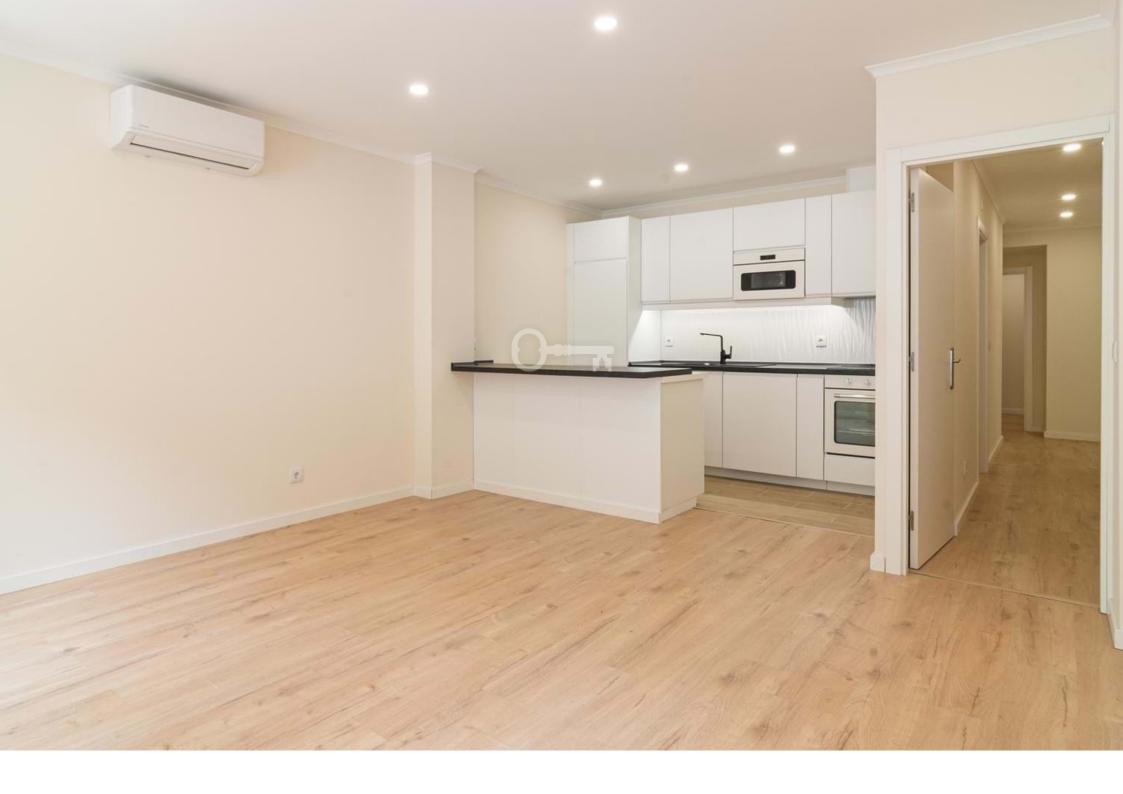

The living room, bathed in natural light, seamlessly blends with the fully equipped open-space kitchen, establishing a welcoming and versatile environment for socializing and creativity. Convenience remains paramount, facilitated by storage space in the broad hallway, providing extra room for your needs. Double-glazed windows and high-quality finishes reinforce the sense of comfort and care.

Equipped with hot/cold air conditioning for maximum comfort, this apartment offers storage in every room, while the spacious full bathroom is complemented by additional storage space.

Situated in a privileged area, this property delivers more than just a residenceit grants access to the renowned Amoreiras Shopping, the charming Pátio Bagatela with its diverse array of restaurants and cafes, the serenity of Jardim das Amoreiras, and the tradition of the Ginásio Clube Português. Within this environment, sophistication meets practicality, and tranquility coexists harmoniously with urban energy.