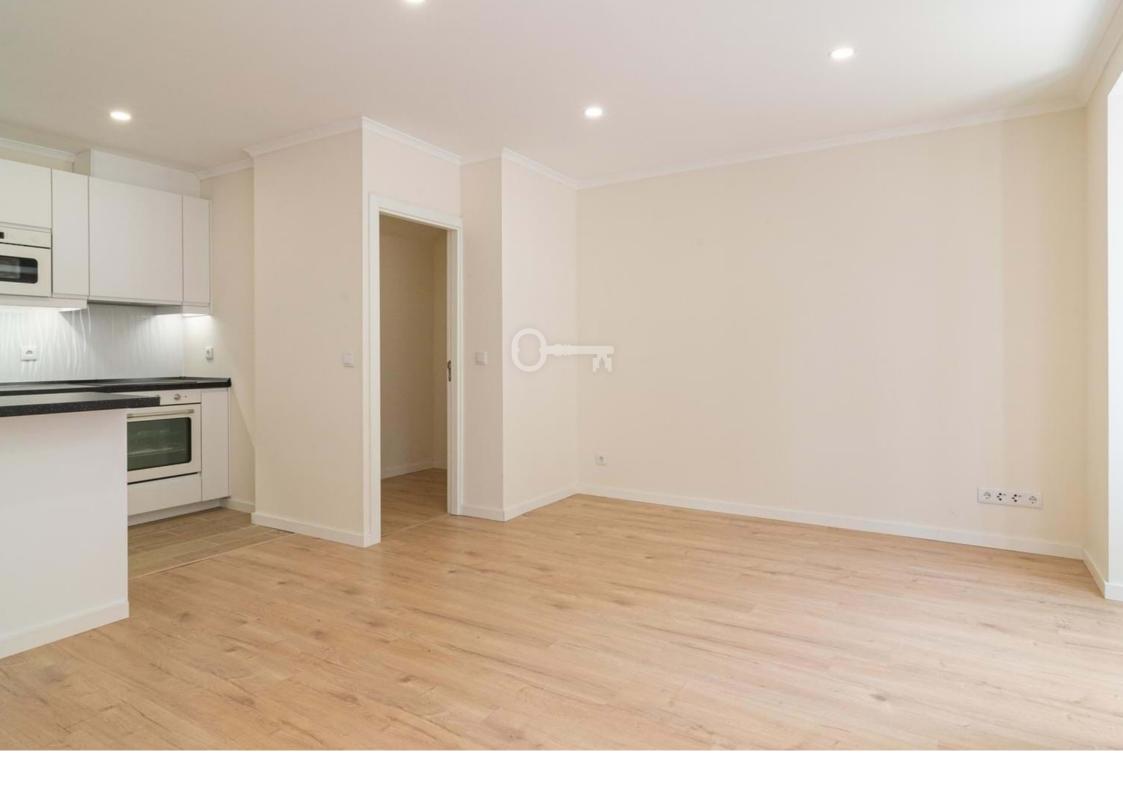

The living room, bathed in natural light, seamlessly blends with the fully equipped open-space kitchen, establishing a welcoming and versatile environment for socializing and creativity. Convenience remains paramount, facilitated by storage space in the broad hallway, providing extra room for your needs. Double-glazed windows and high-quality finishes reinforce the sense of comfort and care.