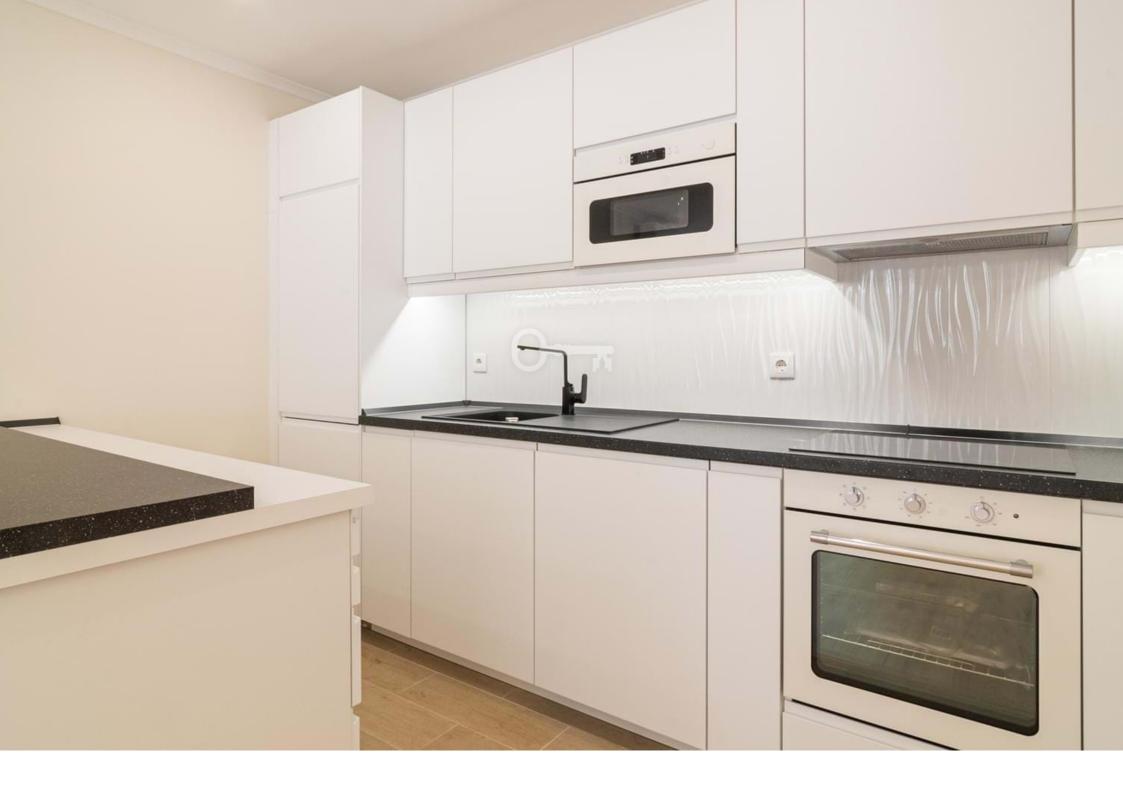

The living room, bathed in natural light, seamlessly blends with the fully equipped open-space kitchen, establishing a welcoming and versatile environment for socializing and creativity. Convenience remains paramount, facilitated by storage space in the broad hallway, providing extra room for your needs. Double-glazed windows and high-quality finishes reinforce the sense of comfort and care.

Equipped with hot/cold air conditioning for maximum comfort, this apartment offers storage in every room, while the spacious full bathroom is complemented by additional storage space.

Situated in a privileged area, this property delivers more than just a residenceit grants access to the renowned Amoreiras Shopping, the charming Pátio Bagatela with its diverse array of restaurants and cafes, the serenity of Jardim das Amoreiras, and the tradition of the Ginásio Clube Português. Within this environment, sophistication meets practicality, and tranquility coexists harmoniously with urban energy.