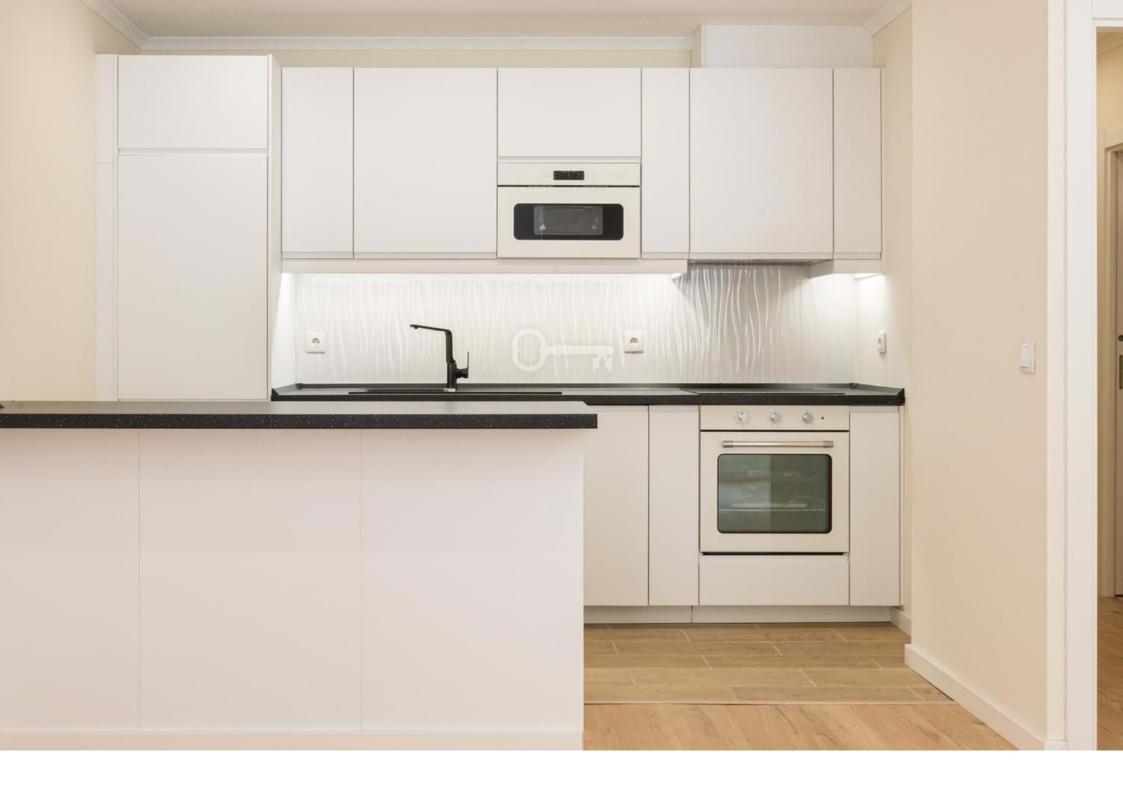

The living room, bathed in natural light, seamlessly blends with the fully equipped open-space kitchen, establishing a welcoming and versatile environment for socializing and creativity. Convenience remains paramount, facilitated by storage space in the broad hallway, providing extra room for your needs. Double-glazed windows and high-quality finishes reinforce the sense of comfort and care.

Equipped with hot/cold air conditioning for maximum comfort, this apartment offers storage in every room, while the spacious full bathroom is complemented by additional storage space.

Situated in a privileged area, this property delivers more than just a residenceit grants access to the renowned Amoreiras Shopping, the charming Pátio Bagatela with its diverse array of restaurants and cafes, the serenity of Jardim das Amoreiras, and the tradition of the Ginásio Clube Português. Within this environment, sophistication meets practicality, and tranquility coexists harmoniously with urban energy.