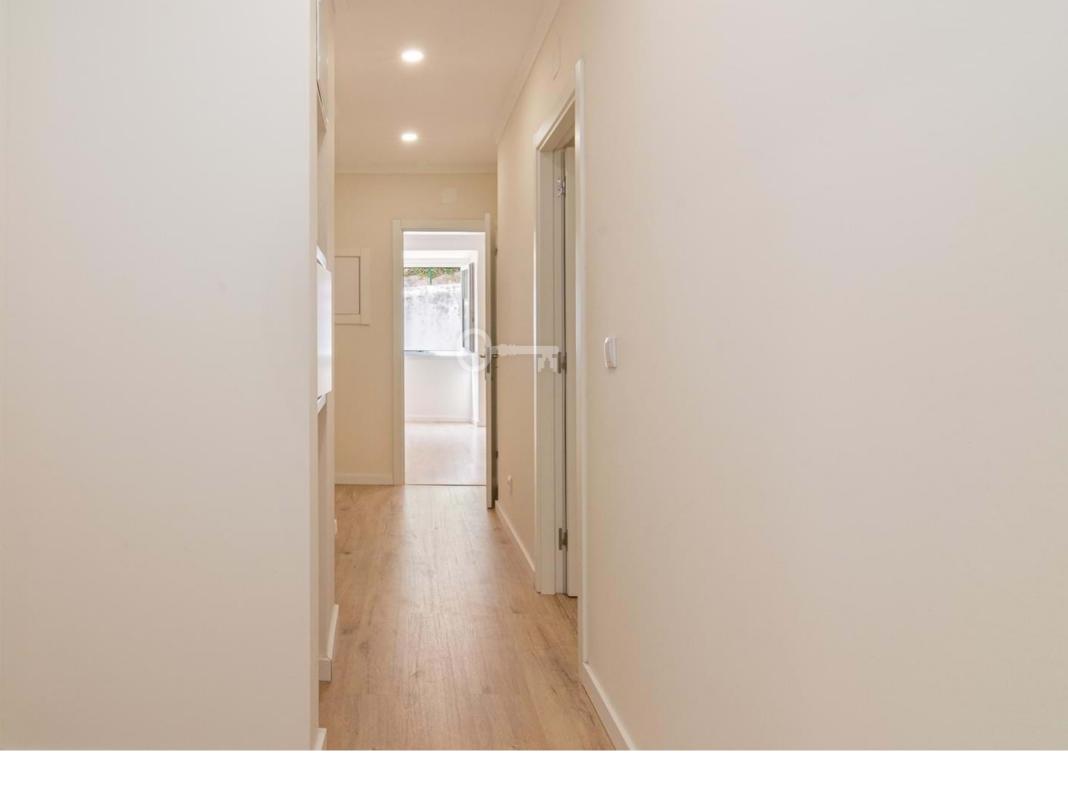

The living room, bathed in natural light, seamlessly blends with the fully equipped open-space kitchen, establishing a welcoming and versatile environment for socializing and creativity. Convenience remains paramount, facilitated by storage space in the broad hallway, providing extra room for your needs. Double-glazed windows and high-quality finishes reinforce the sense of comfort and care.