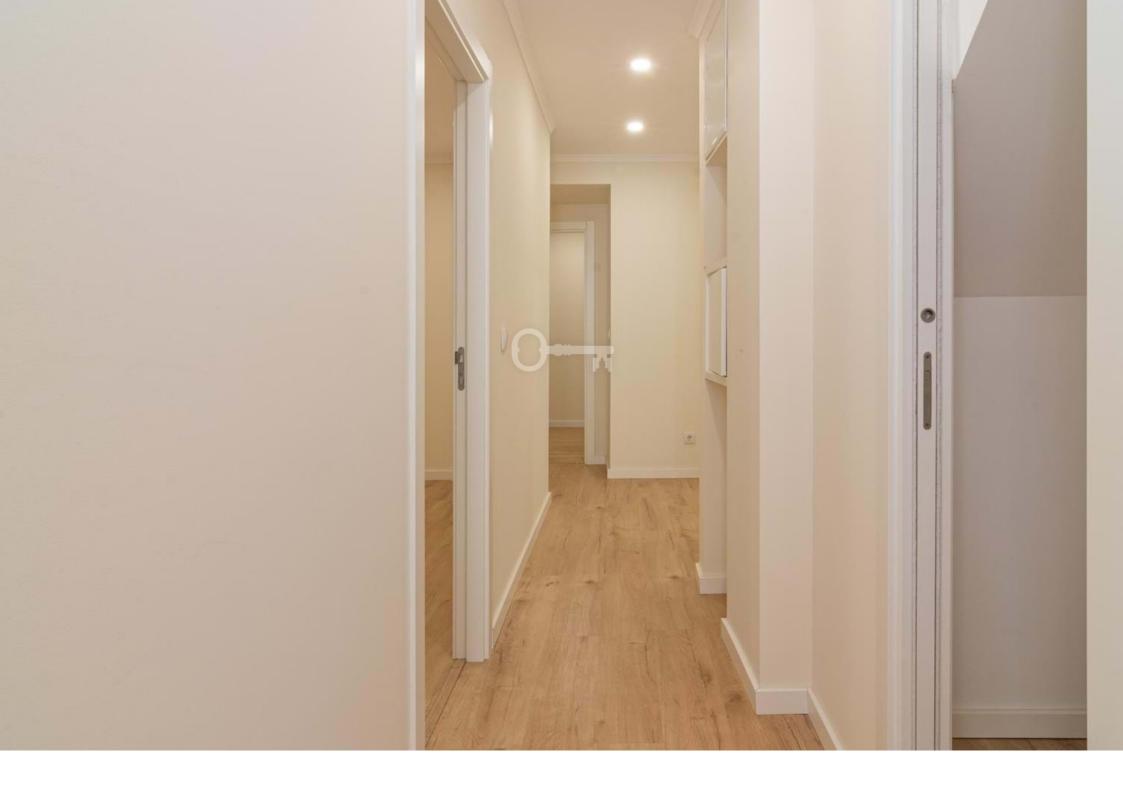

The living room, bathed in natural light, seamlessly blends with the fully equipped open-space kitchen, establishing a welcoming and versatile environment for socializing and creativity. Convenience remains paramount, facilitated by storage space in the broad hallway, providing extra room for your needs. Double-glazed windows and high-quality finishes reinforce the sense of comfort and care.