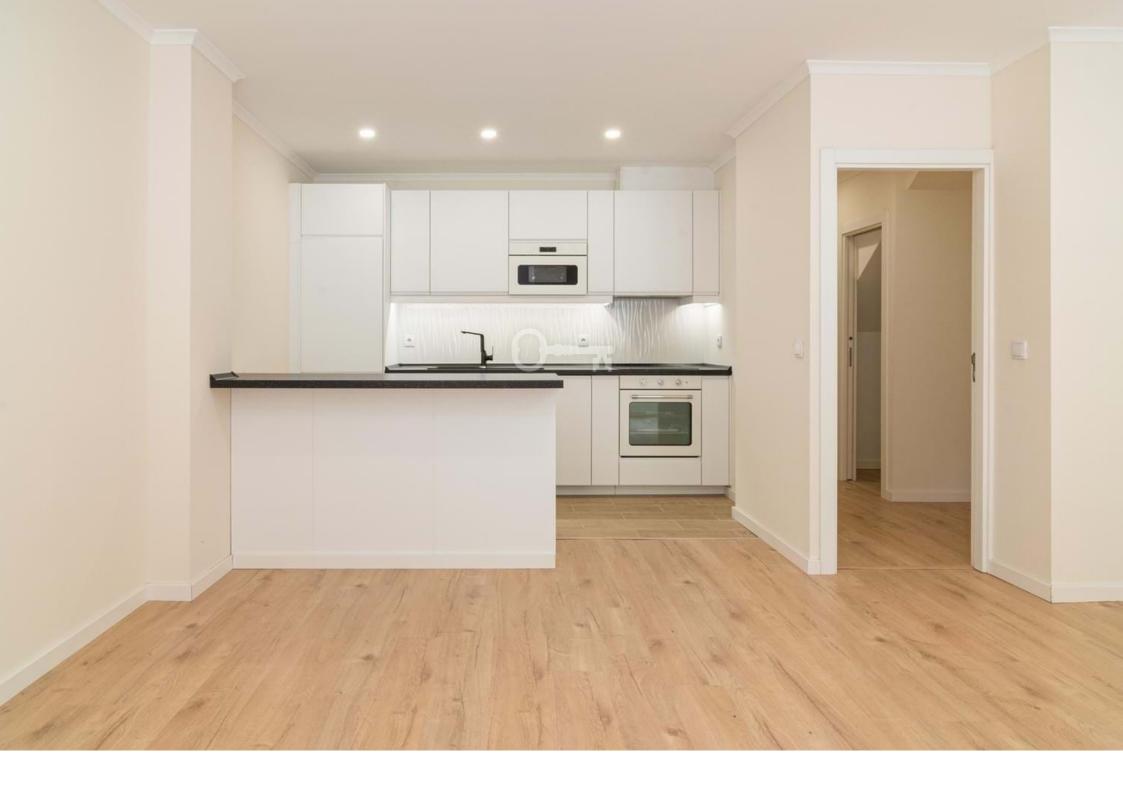

The living room, bathed in natural light, seamlessly blends with the fully equipped open-space kitchen, establishing a welcoming and versatile environment for socializing and creativity. Convenience remains paramount, facilitated by storage space in the broad hallway, providing extra room for your needs. Double-glazed windows and high-quality finishes reinforce the sense of comfort and care.

Equipped with hot/cold air conditioning for maximum comfort, this apartment offers storage in every room, while the spacious full bathroom is complemented by additional storage space.

Situated in a privileged area, this property delivers more than just a residenceit grants access to the renowned Amoreiras Shopping, the charming Pátio Bagatela with its diverse array of restaurants and cafes, the serenity of Jardim das Amoreiras, and the tradition of the Ginásio Clube Português. Within this environment, sophistication meets practicality, and tranquility coexists harmoniously with urban energy.