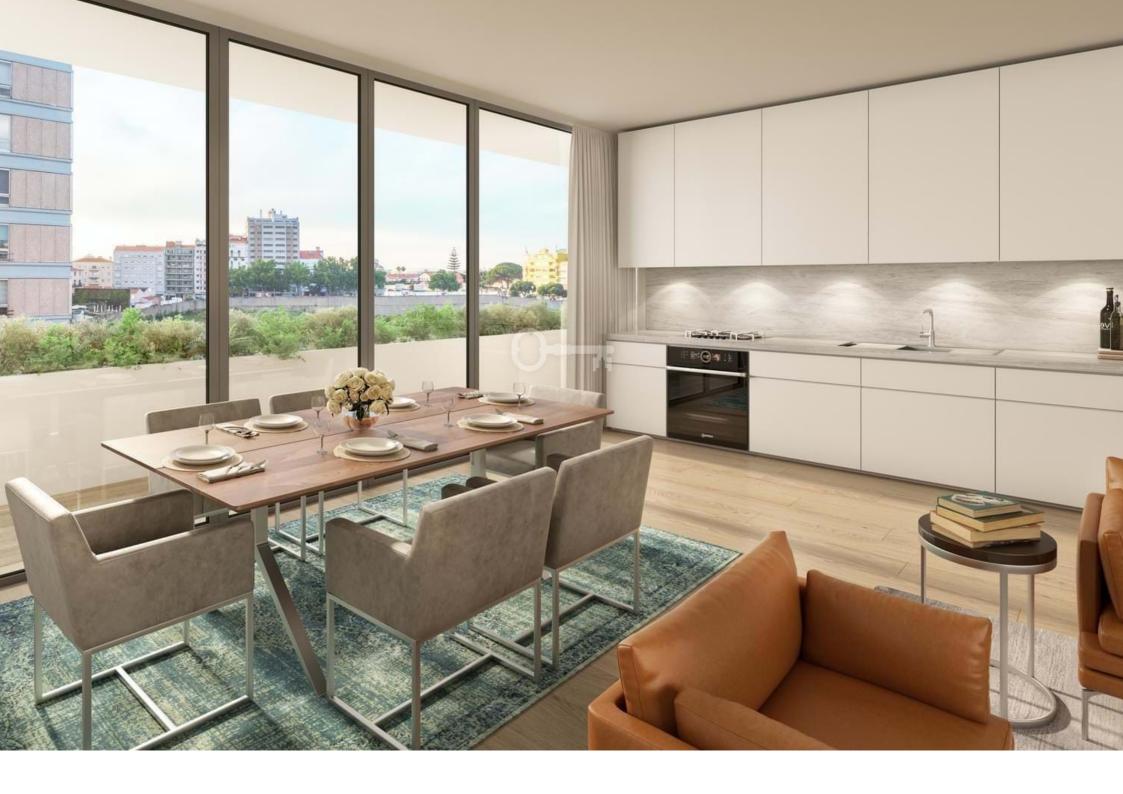

## Apartment Lisboa Amoreiras

The 150 apartments of LX Living are arranged in two separate buildings linked by a landscaped internal plaza and are serviced by five separate lift shafts. The mix of apartment types, studio to 4 bedrooms, has been carefully compiled to meet the needs of the market and will feature spacious contemporary living areas, open-plan kitchens and luxury finishes. All residents, owners and tenants alike, will have full use of a suite of amenities and services usually found in luxury hotels.