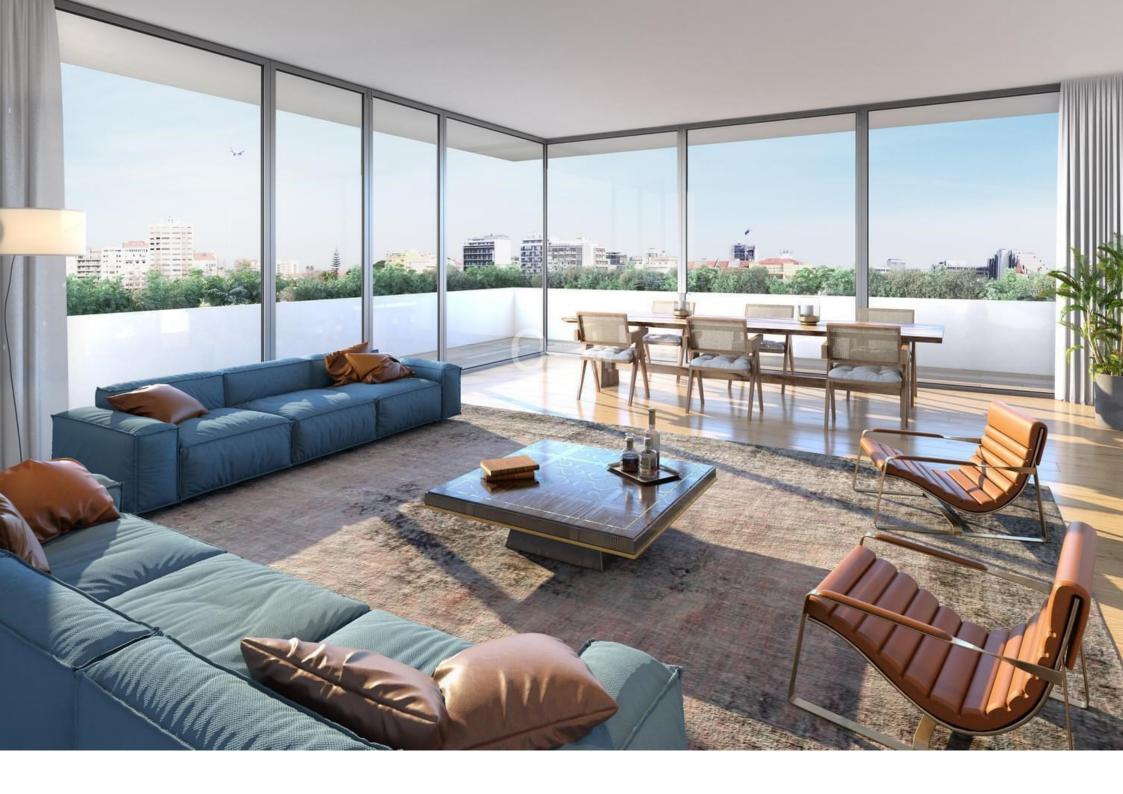

## Apartment Lisboa Amoreiras

The 150 apartments of LX Living are arranged in two separate buildings linked by a landscaped internal plaza and are serviced by five separate lift shafts. The mix of apartment types, studio to 4 bedrooms, has been carefully compiled to meet the needs of the market and will feature spacious contemporary living areas, open-plan kitchens and luxury finishes. All residents, owners and tenants alike, will have full use of a suite of amenities and services usually found in luxury hotels.