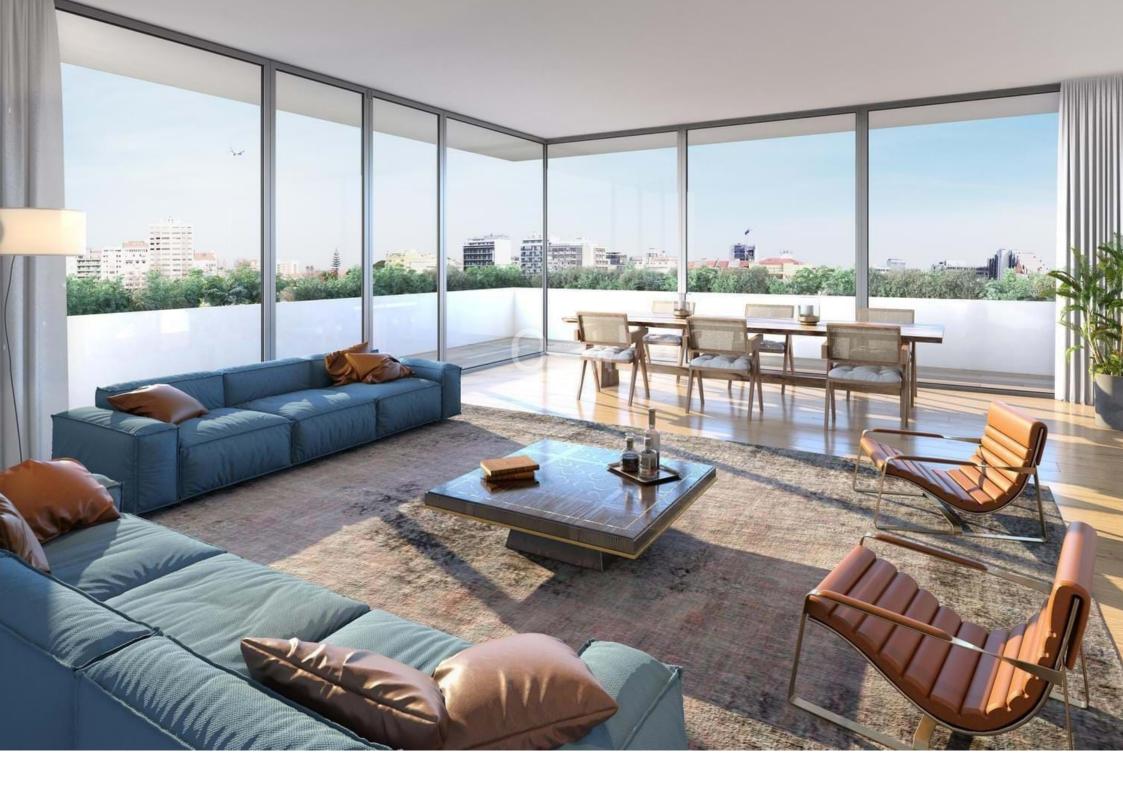

## Apartment Lisboa Amoreiras

The 150 apartments of LX Living are arranged in two separate buildings linked by a landscaped internal plaza and are serviced by five separate lift shafts. The mix of apartment types, studio to 4 bedrooms, has been carefully compiled to meet the needs of the market and will feature spacious contemporary living areas, open-plan kitchens and luxury finishes. All residents, owners and tenants alike, will have full use of a suite of amenities and services usually found in luxury hotels.