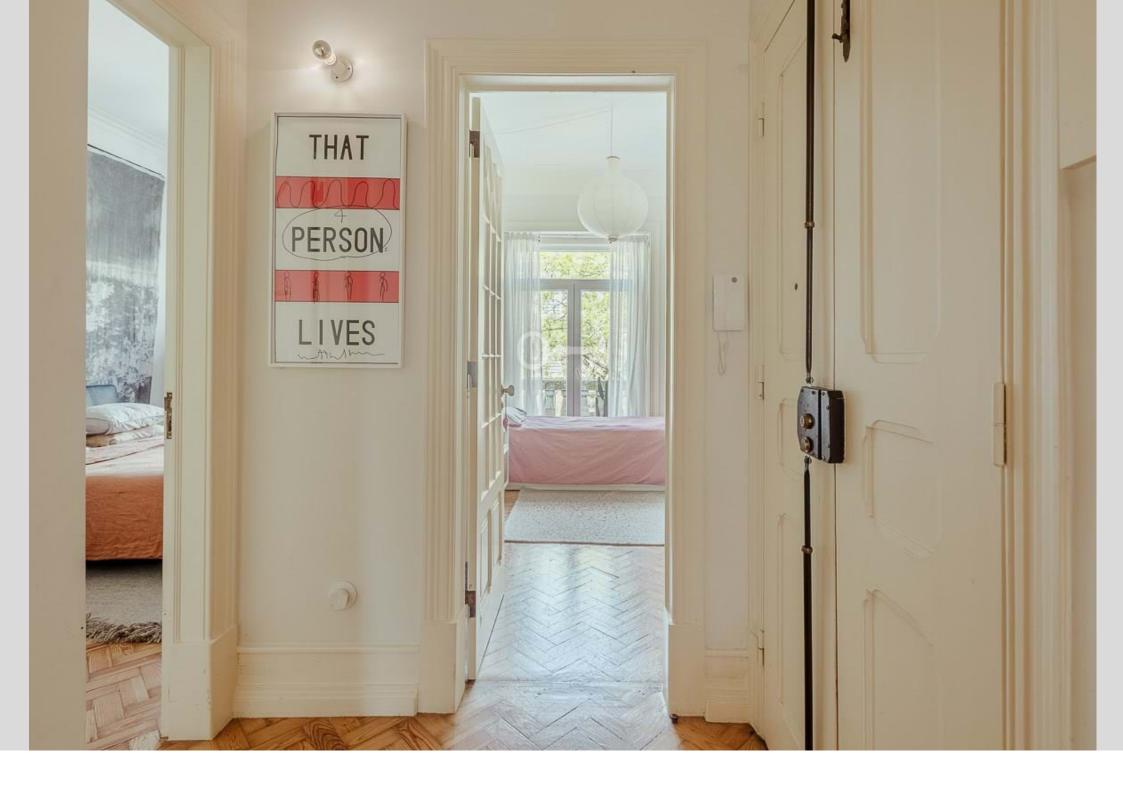

### **Apartment Lisboa Avenidas novas**

3+2-bedroom apartment, fully renovated, 145 sqm (gross floor area) in Bairro Azul, near El Corte Inglés, in Avenidas Novas, Lisbon. A project designed by the architect Nuno Brandão Costa, this charming apartment has a ceiling height of 3.25 meters and original architecture details, such as moulded ceilings, parquet flooring, intricately crafted wooden doors, and a marble-clad bathroom with original fixtures. These are combined with modern details, giving it a truly unique quality. The living and dining room is connected to the fully equipped kitchen with direct access to the building's communal patio. The apartment is a 2-minute walking distance from El Corte Inglés, São Sebastião metro station, 7 minutes from Eduardo VII Park and all kinds of shops, services and public transport. Within a 10-minute driving distance from the University Campus, Universidade Católica and Instituto Superior Técnico. Within 15 minutes from Lisbon Airport.