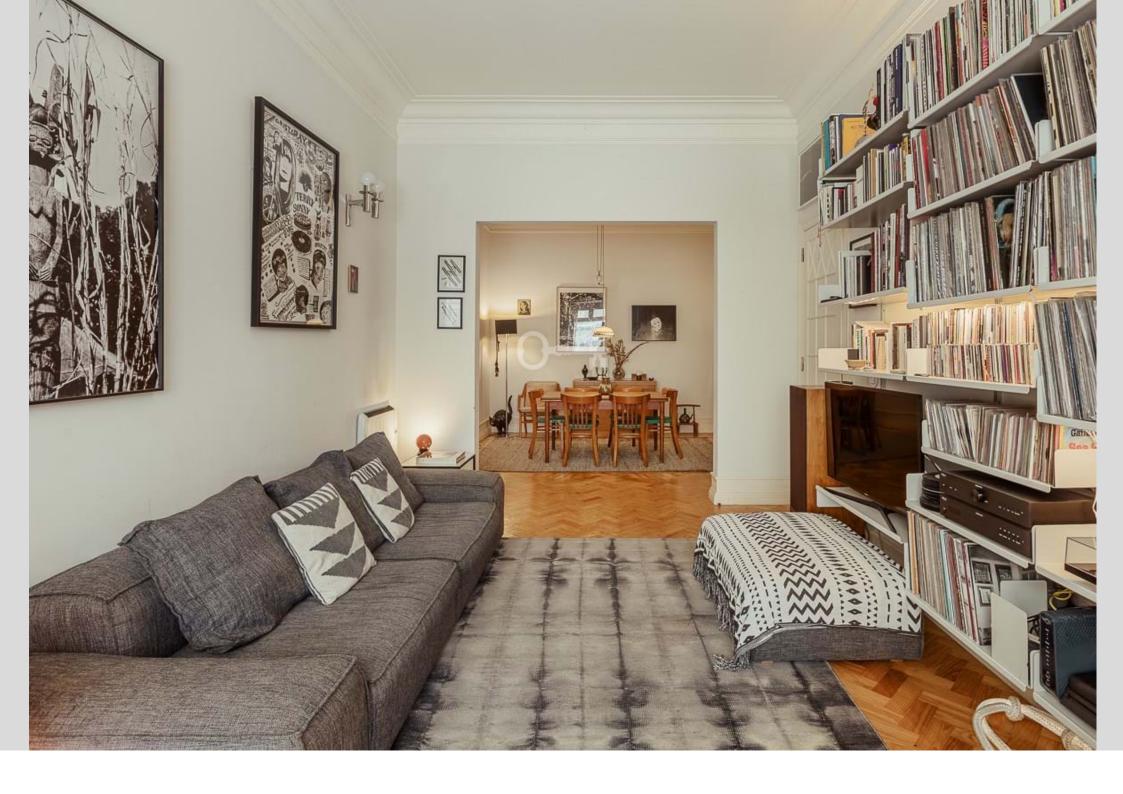

### **Apartment Lisboa Avenidas novas**

3+2-bedroom apartment, fully renovated, 145 sqm (gross floor area) in Bairro Azul, near El Corte Inglés, in Avenidas Novas, Lisbon. A project designed by the architect Nuno Brandão Costa, this charming apartment has a ceiling height of 3.25 meters and original architecture details, such as moulded ceilings, parquet flooring, intricately crafted wooden doors, and a marble-clad bathroom with original fixtures. These are combined with modern details, giving it a truly unique quality. The living and dining room is connected to the fully equipped kitchen with direct access to the building's communal patio. The apartment is a 2-minute walking distance from El Corte Inglés, São Sebastião metro station, 7 minutes from Eduardo VII Park and all kinds of shops, services and public transport. Within a 10-minute driving distance from the University Campus, Universidade Católica and Instituto Superior Técnico. Within 15 minutes from Lisbon Airport.