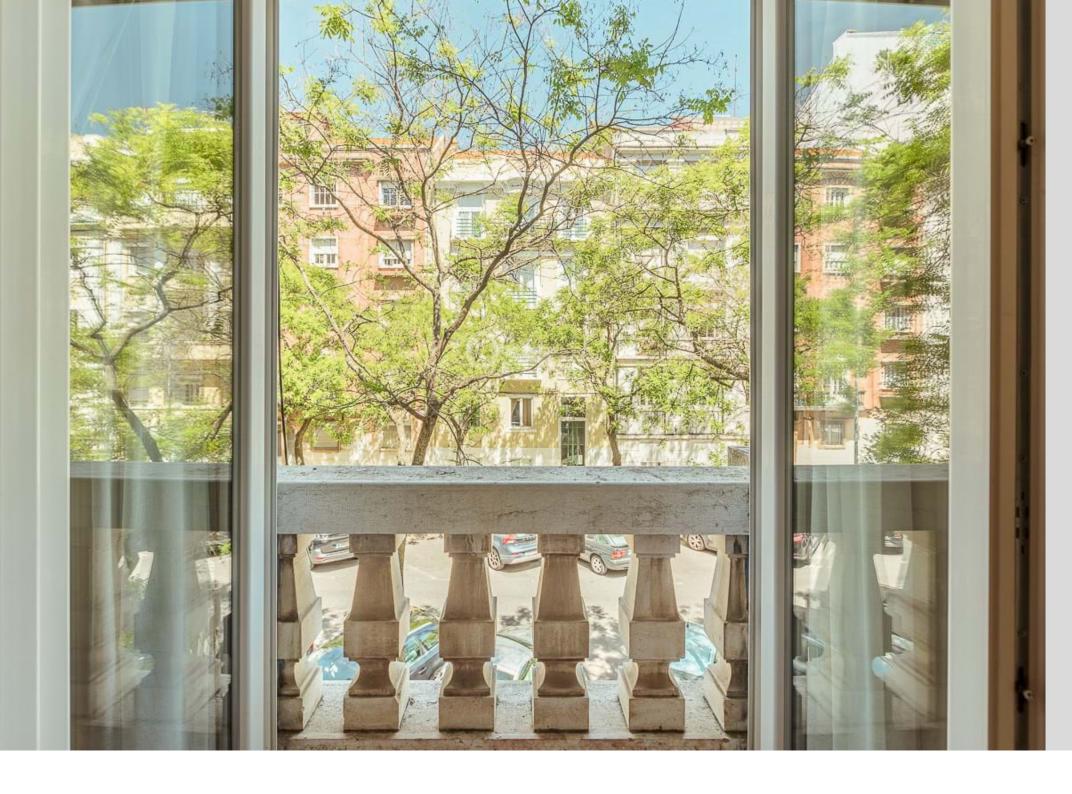

### **Apartment Lisboa Avenidas novas**

3+2-bedroom apartment, fully renovated, 145 sqm (gross floor area) in Bairro Azul, near El Corte Inglés, in Avenidas Novas, Lisbon. A project designed by the architect Nuno Brandão Costa, this charming apartment has a ceiling height of 3.25 meters and original architecture details, such as moulded ceilings, parquet flooring, intricately crafted wooden doors, and a marble-clad bathroom with original fixtures. These are combined with modern details, giving it a truly unique quality. The living and dining room is connected to the fully equipped kitchen with direct access to the building's communal patio. The apartment is a 2-minute walking distance from El Corte Inglés, São Sebastião metro station, 7 minutes from Eduardo VII Park and all kinds of shops, services and public transport. Within a 10-minute driving distance from the University Campus, Universidade Católica and Instituto Superior Técnico. Within 15 minutes from Lisbon Airport.