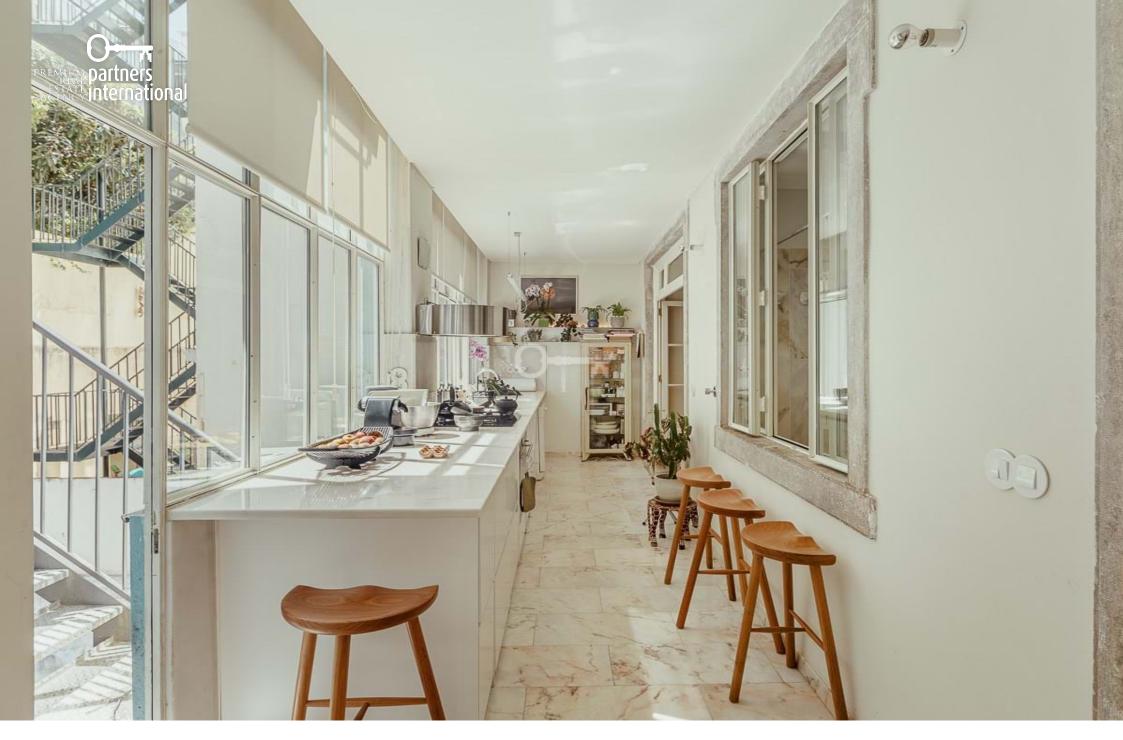

### **Apartment Lisboa Avenidas novas**

3+2-bedroom apartment, fully renovated, 145 sqm (gross floor area) in Bairro Azul, near El Corte Inglés, in Avenidas Novas, Lisbon. A project designed by the architect Nuno Brandão Costa, this charming apartment has a ceiling height of 3.25 meters and original architecture details, such as moulded ceilings, parquet flooring, intricately crafted wooden doors, and a marble-clad bathroom with original fixtures. These are combined with modern details, giving it a truly unique quality. The living and dining room is connected to the fully equipped kitchen with direct access to the building's communal patio. The apartment is a 2-minute walking distance from El Corte Inglés, São Sebastião metro station, 7 minutes from Eduardo VII Park and all kinds of shops, services and public transport. Within a 10-minute driving distance from the University Campus, Universidade Católica and Instituto Superior Técnico. Within 15 minutes from Lisbon Airport.