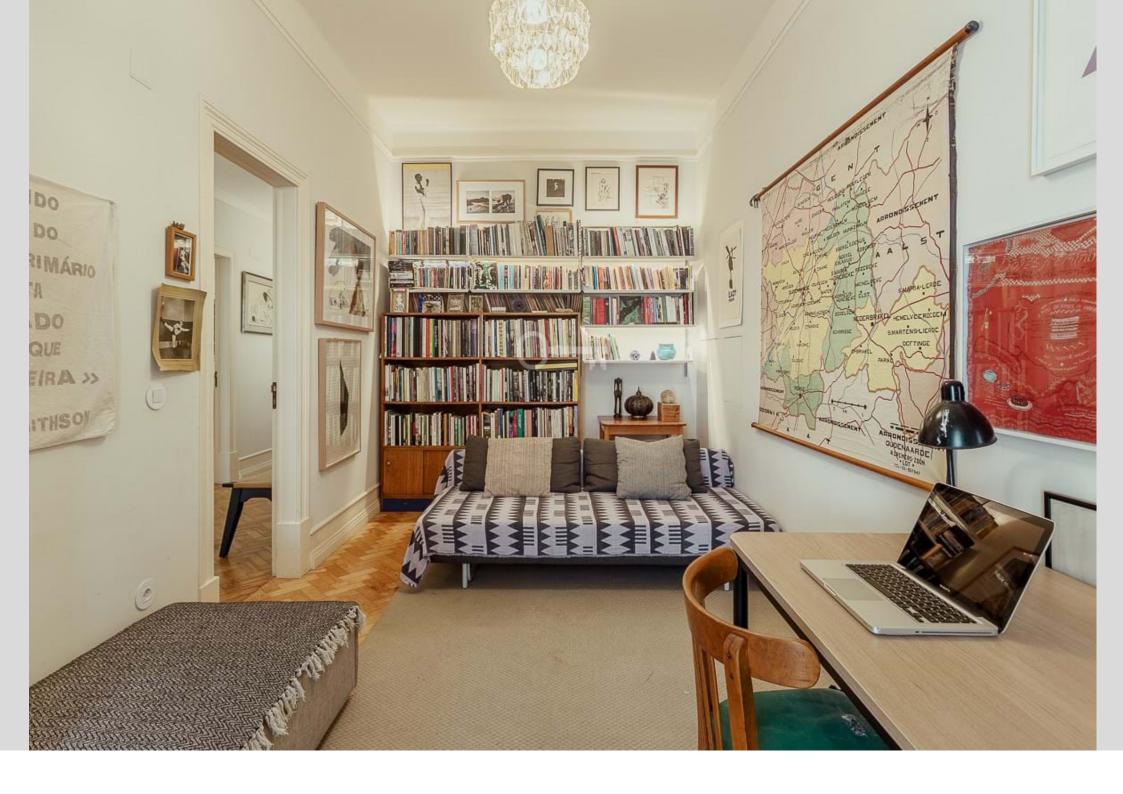

### **Apartment Lisboa Avenidas novas**

3+2-bedroom apartment, fully renovated, 145 sqm (gross floor area) in Bairro Azul, near El Corte Inglés, in Avenidas Novas, Lisbon. A project designed by the architect Nuno Brandão Costa, this charming apartment has a ceiling height of 3.25 meters and original architecture details, such as moulded ceilings, parquet flooring, intricately crafted wooden doors, and a marble-clad bathroom with original fixtures. These are combined with modern details, giving it a truly unique quality. The living and dining room is connected to the fully equipped kitchen with direct access to the building's communal patio. The apartment is a 2-minute walking distance from El Corte Inglés, São Sebastião metro station, 7 minutes from Eduardo VII Park and all kinds of shops, services and public transport. Within a 10-minute driving distance from the University Campus, Universidade Católica and Instituto Superior Técnico. Within 15 minutes from Lisbon Airport.