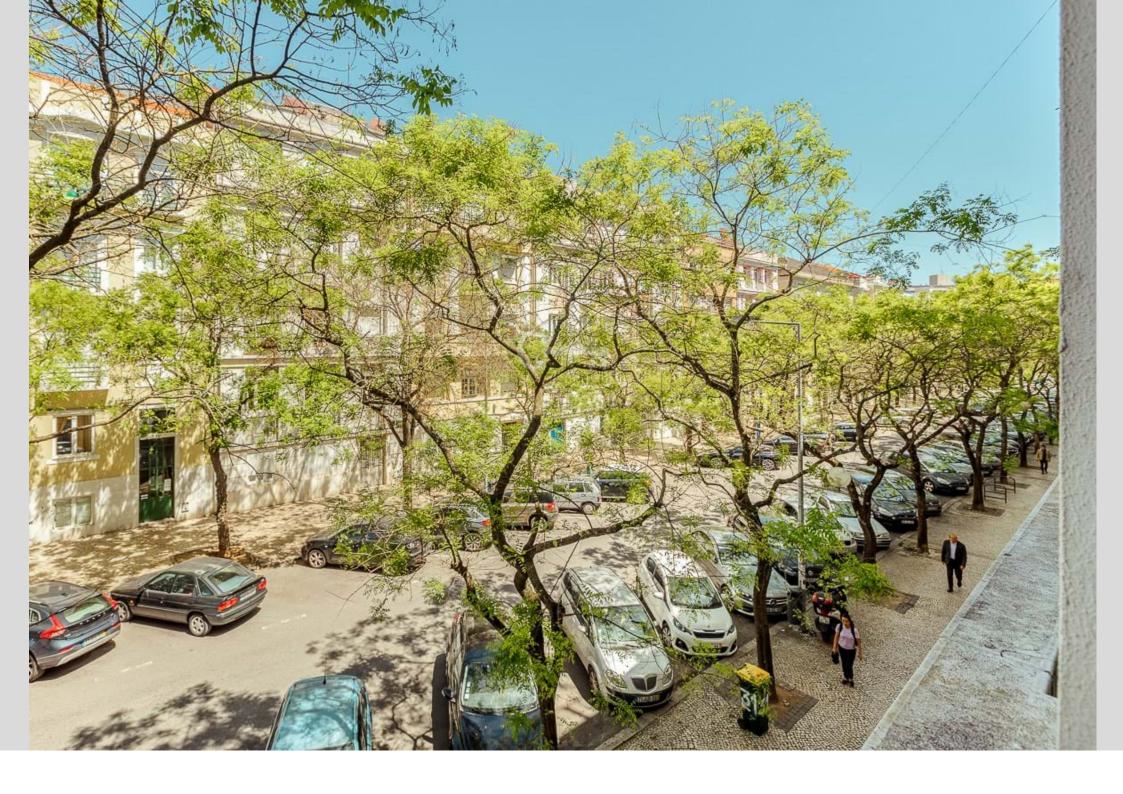

### **Apartment Lisboa Avenidas novas**

3+2-bedroom apartment, fully renovated, 145 sqm (gross floor area) in Bairro Azul, near El Corte Inglés, in Avenidas Novas, Lisbon. A project designed by the architect Nuno Brandão Costa, this charming apartment has a ceiling height of 3.25 meters and original architecture details, such as moulded ceilings, parquet flooring, intricately crafted wooden doors, and a marble-clad bathroom with original fixtures. These are combined with modern details, giving it a truly unique quality. The living and dining room is connected to the fully equipped kitchen with direct access to the building's communal patio. The apartment is a 2-minute walking distance from El Corte Inglés, São Sebastião metro station, 7 minutes from Eduardo VII Park and all kinds of shops, services and public transport. Within a 10-minute driving distance from the University Campus, Universidade Católica and Instituto Superior Técnico. Within 15 minutes from Lisbon Airport.