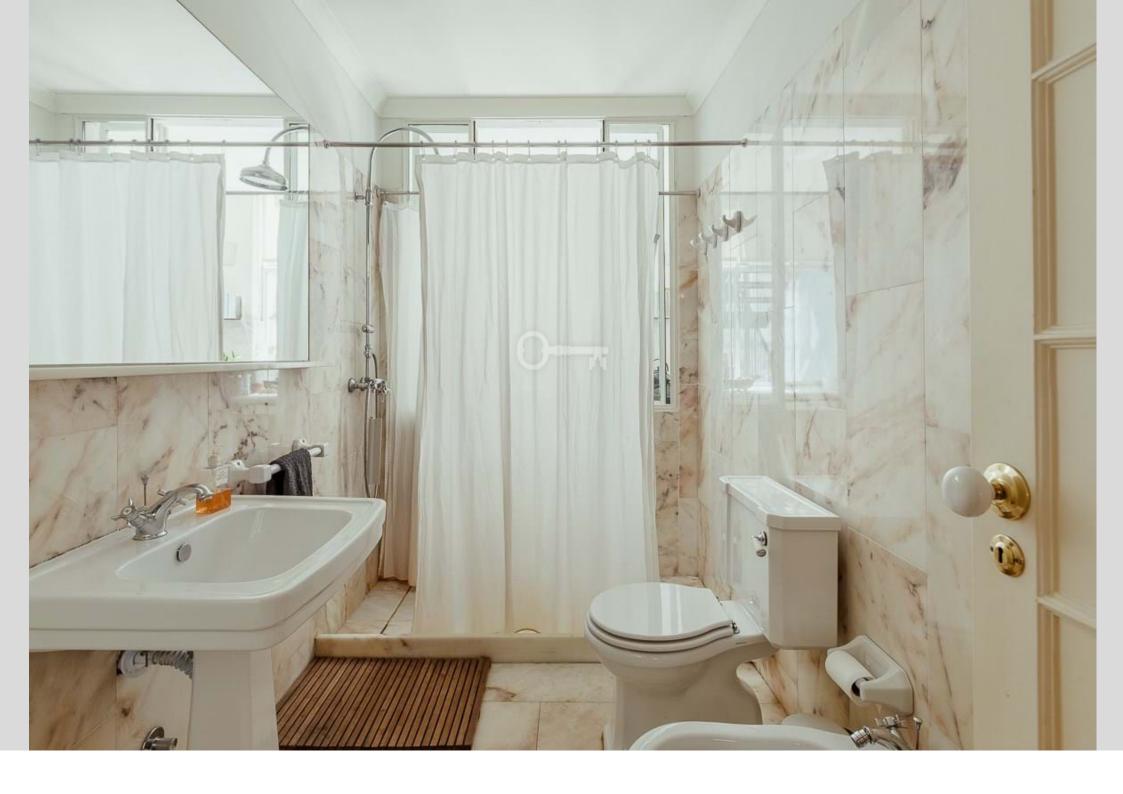

### **Apartment Lisboa Avenidas novas**

3+2-bedroom apartment, fully renovated, 145 sqm (gross floor area) in Bairro Azul, near El Corte Inglés, in Avenidas Novas, Lisbon. A project designed by the architect Nuno Brandão Costa, this charming apartment has a ceiling height of 3.25 meters and original architecture details, such as moulded ceilings, parquet flooring, intricately crafted wooden doors, and a marble-clad bathroom with original fixtures. These are combined with modern details, giving it a truly unique quality. The living and dining room is connected to the fully equipped kitchen with direct access to the building's communal patio. The apartment is a 2-minute walking distance from El Corte Inglés, São Sebastião metro station, 7 minutes from Eduardo VII Park and all kinds of shops, services and public transport. Within a 10-minute driving distance from the University Campus, Universidade Católica and Instituto Superior Técnico. Within 15 minutes from Lisbon Airport.