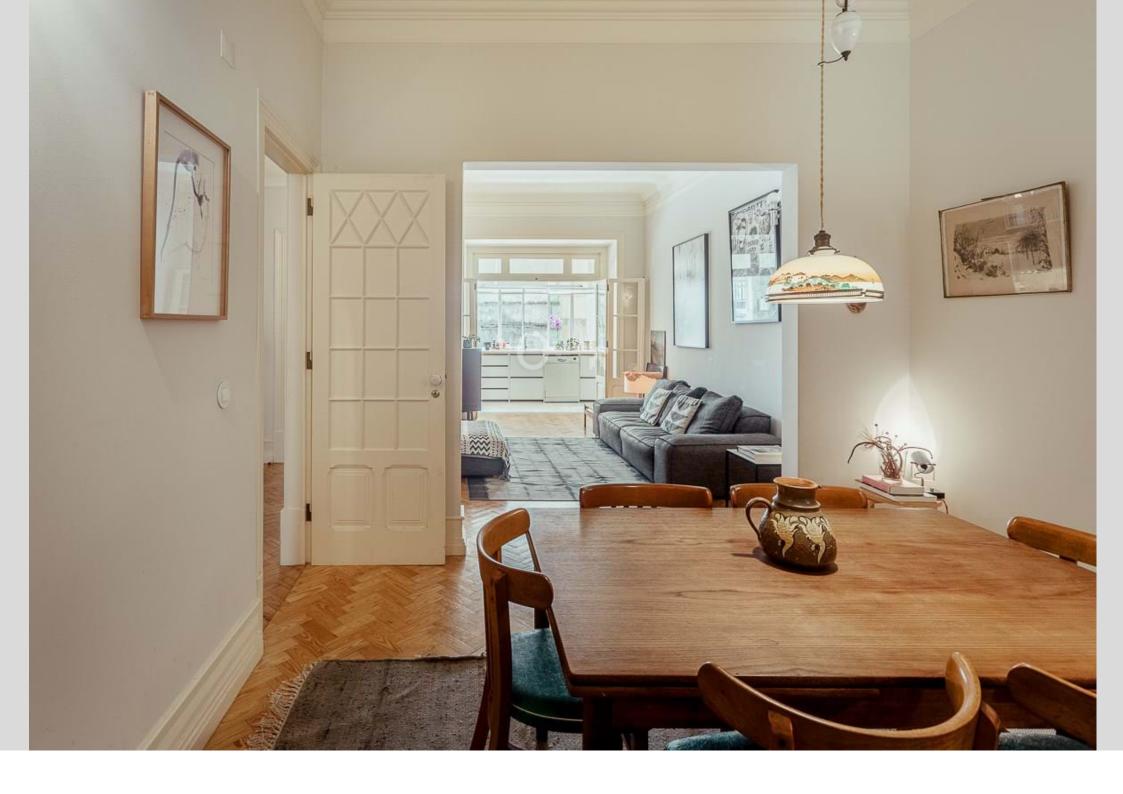

### **Apartment Lisboa Avenidas novas**

3+2-bedroom apartment, fully renovated, 145 sqm (gross floor area) in Bairro Azul, near El Corte Inglés, in Avenidas Novas, Lisbon. A project designed by the architect Nuno Brandão Costa, this charming apartment has a ceiling height of 3.25 meters and original architecture details, such as moulded ceilings, parquet flooring, intricately crafted wooden doors, and a marble-clad bathroom with original fixtures. These are combined with modern details, giving it a truly unique quality. The living and dining room is connected to the fully equipped kitchen with direct access to the building's communal patio. The apartment is a 2-minute walking distance from El Corte Inglés, São Sebastião metro station, 7 minutes from Eduardo VII Park and all kinds of shops, services and public transport. Within a 10-minute driving distance from the University Campus, Universidade Católica and Instituto Superior Técnico. Within 15 minutes from Lisbon Airport.