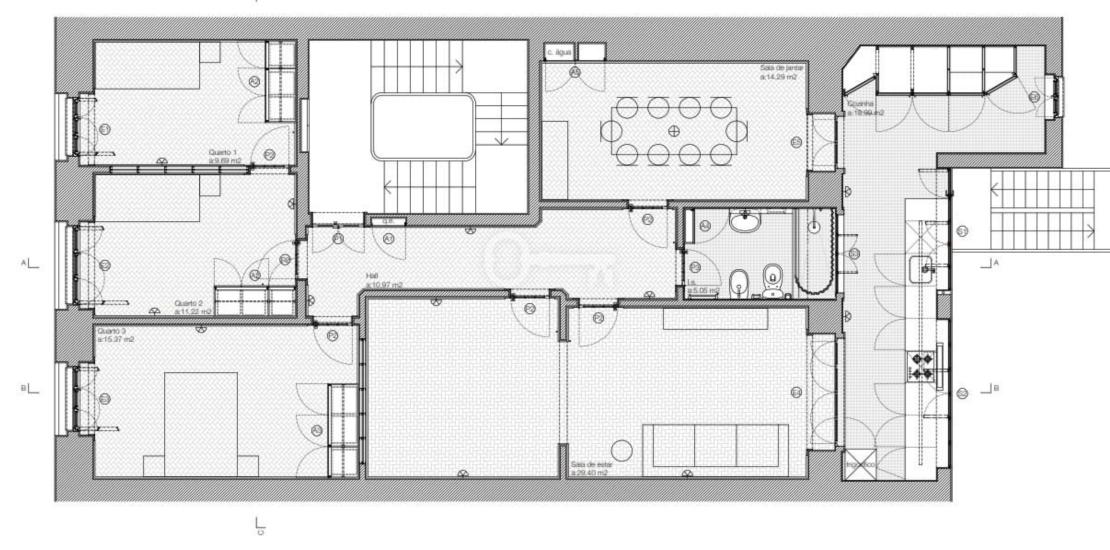

### **Apartment Lisboa Avenidas novas**

3+2-bedroom apartment, fully renovated, 145 sqm (gross floor area) in Bairro Azul, near El Corte Inglés, in Avenidas Novas, Lisbon. A project designed by the architect Nuno Brandão Costa, this charming apartment has a ceiling height of 3.25 meters and original architecture details, such as moulded ceilings, parquet flooring, intricately crafted wooden doors, and a marble-clad bathroom with original fixtures. These are combined with modern details, giving it a truly unique quality. The living and dining room is connected to the fully equipped kitchen with direct access to the building's communal patio. The apartment is a 2-minute walking distance from El Corte Inglés, São Sebastião metro station, 7 minutes from Eduardo VII Park and all kinds of shops, services and public transport. Within a 10-minute driving distance from the University Campus, Universidade Católica and Instituto Superior Técnico. Within 15 minutes from Lisbon Airport.