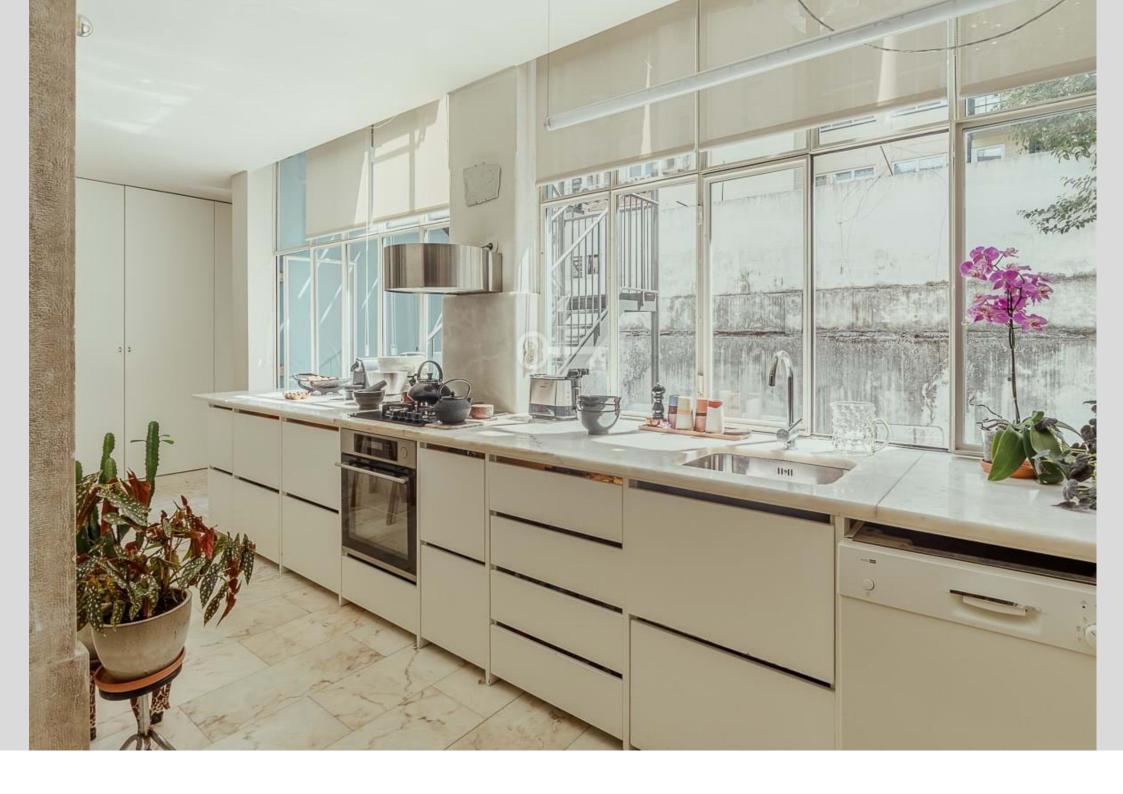

### **Apartment Lisboa Avenidas novas**

3+2-bedroom apartment, fully renovated, 145 sqm (gross floor area) in Bairro Azul, near El Corte Inglés, in Avenidas Novas, Lisbon. A project designed by the architect Nuno Brandão Costa, this charming apartment has a ceiling height of 3.25 meters and original architecture details, such as moulded ceilings, parquet flooring, intricately crafted wooden doors, and a marble-clad bathroom with original fixtures. These are combined with modern details, giving it a truly unique quality. The living and dining room is connected to the fully equipped kitchen with direct access to the building's communal patio. The apartment is a 2-minute walking distance from El Corte Inglés, São Sebastião metro station, 7 minutes from Eduardo VII Park and all kinds of shops, services and public transport. Within a 10-minute driving distance from the University Campus, Universidade Católica and Instituto Superior Técnico. Within 15 minutes from Lisbon Airport.