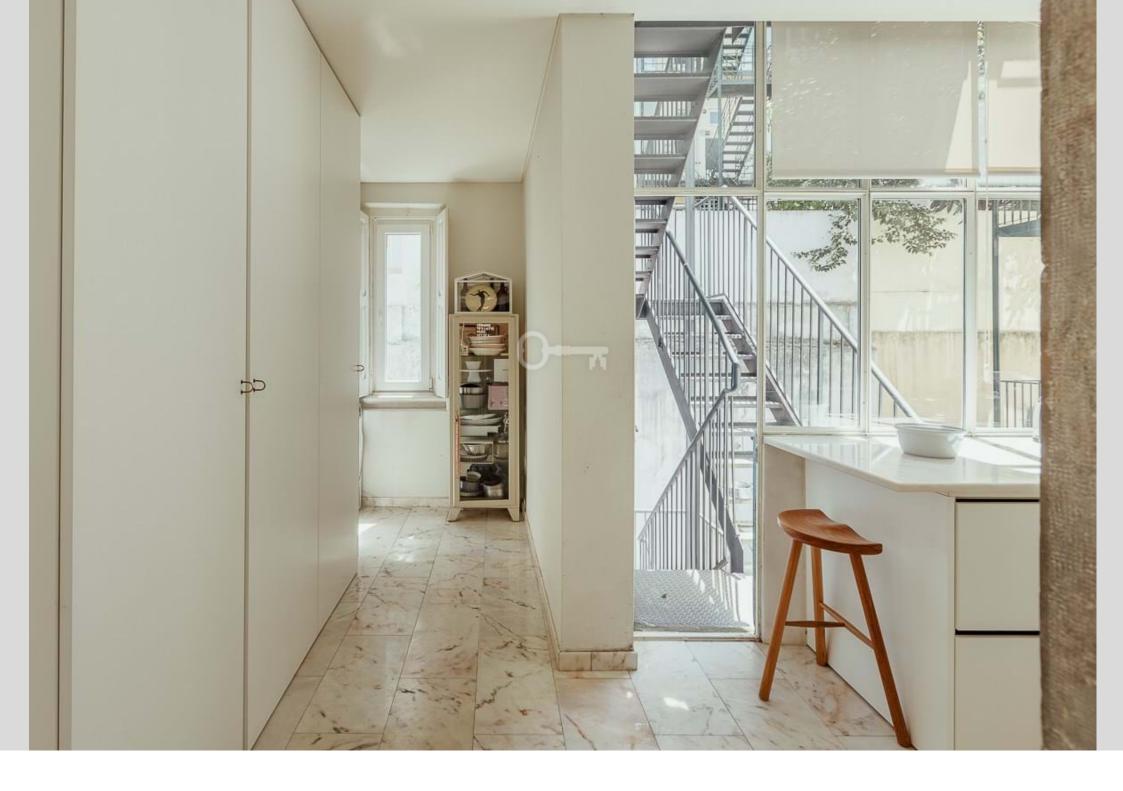

### **Apartment Lisboa Avenidas novas**

3+2-bedroom apartment, fully renovated, 145 sqm (gross floor area) in Bairro Azul, near El Corte Inglés, in Avenidas Novas, Lisbon. A project designed by the architect Nuno Brandão Costa, this charming apartment has a ceiling height of 3.25 meters and original architecture details, such as moulded ceilings, parquet flooring, intricately crafted wooden doors, and a marble-clad bathroom with original fixtures. These are combined with modern details, giving it a truly unique quality. The living and dining room is connected to the fully equipped kitchen with direct access to the building's communal patio. The apartment is a 2-minute walking distance from El Corte Inglés, São Sebastião metro station, 7 minutes from Eduardo VII Park and all kinds of shops, services and public transport. Within a 10-minute driving distance from the University Campus, Universidade Católica and Instituto Superior Técnico. Within 15 minutes from Lisbon Airport.