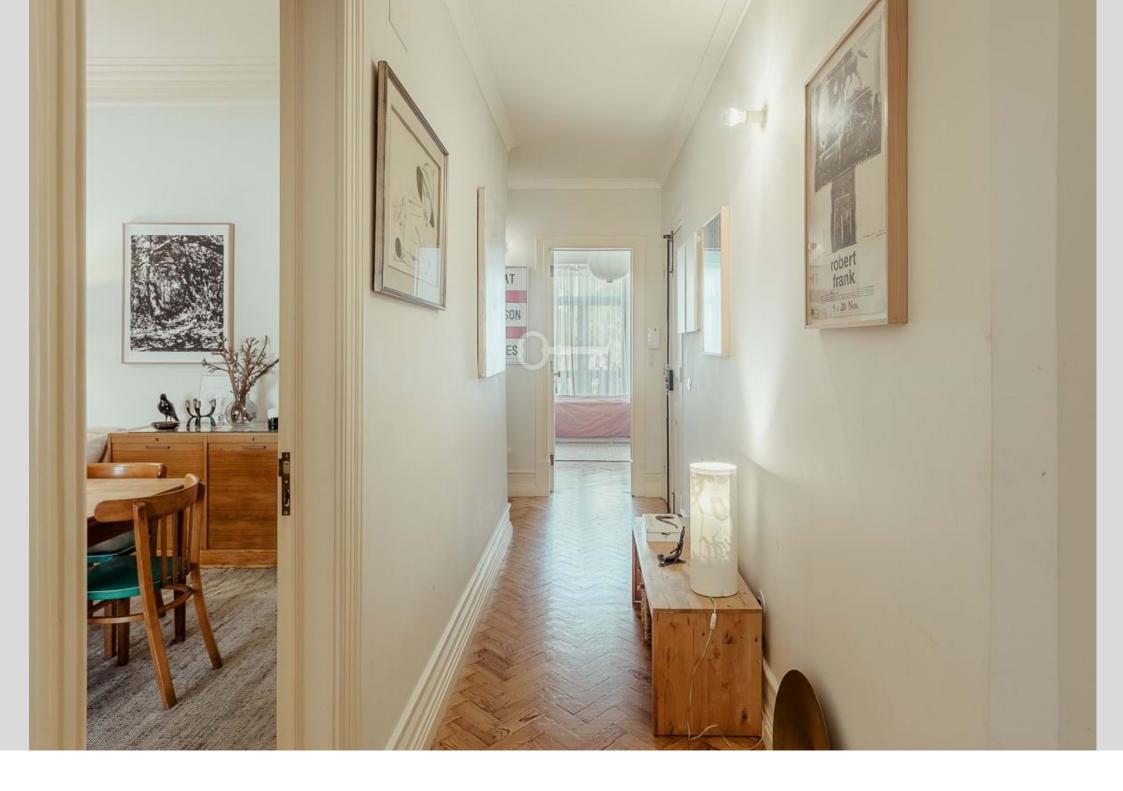

### **Apartment Lisboa Avenidas novas**

3+2-bedroom apartment, fully renovated, 145 sqm (gross floor area) in Bairro Azul, near El Corte Inglés, in Avenidas Novas, Lisbon. A project designed by the architect Nuno Brandão Costa, this charming apartment has a ceiling height of 3.25 meters and original architecture details, such as moulded ceilings, parquet flooring, intricately crafted wooden doors, and a marble-clad bathroom with original fixtures. These are combined with modern details, giving it a truly unique quality. The living and dining room is connected to the fully equipped kitchen with direct access to the building's communal patio. The apartment is a 2-minute walking distance from El Corte Inglés, São Sebastião metro station, 7 minutes from Eduardo VII Park and all kinds of shops, services and public transport. Within a 10-minute driving distance from the University Campus, Universidade Católica and Instituto Superior Técnico. Within 15 minutes from Lisbon Airport.