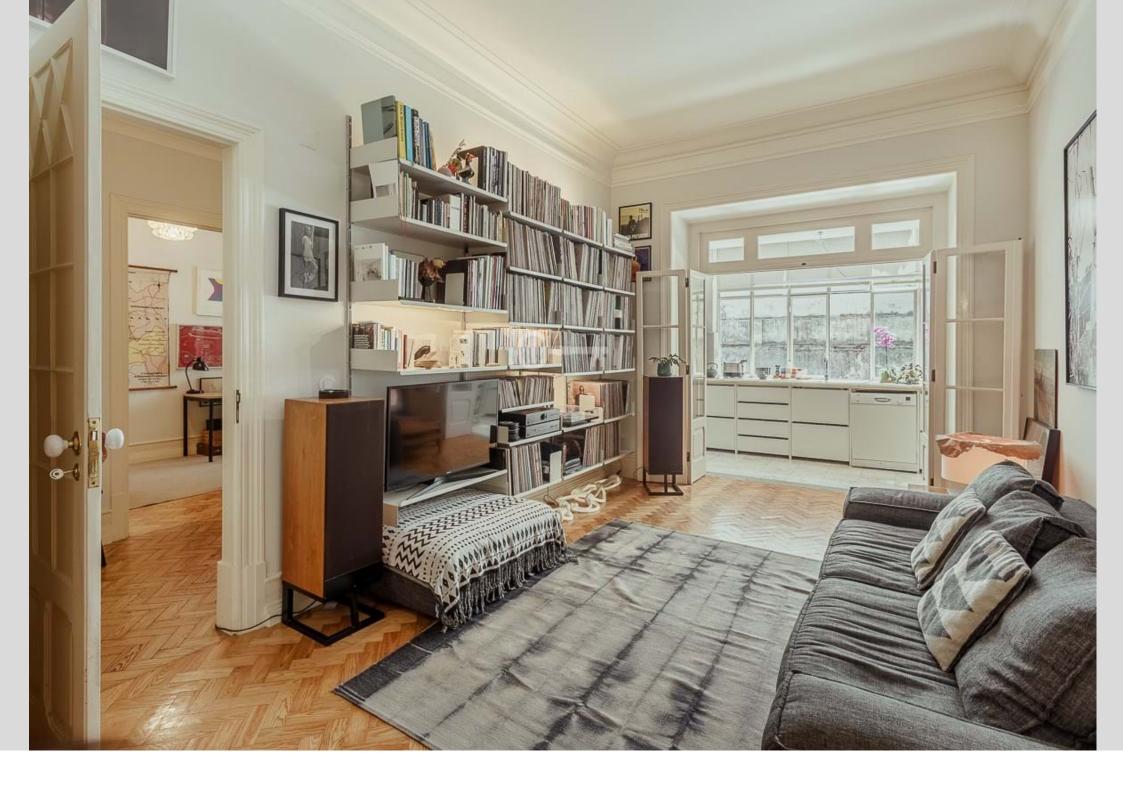

### **Apartment Lisboa Avenidas novas**

3+2-bedroom apartment, fully renovated, 145 sqm (gross floor area) in Bairro Azul, near El Corte Inglés, in Avenidas Novas, Lisbon. A project designed by the architect Nuno Brandão Costa, this charming apartment has a ceiling height of 3.25 meters and original architecture details, such as moulded ceilings, parquet flooring, intricately crafted wooden doors, and a marble-clad bathroom with original fixtures. These are combined with modern details, giving it a truly unique quality. The living and dining room is connected to the fully equipped kitchen with direct access to the building's communal patio. The apartment is a 2-minute walking distance from El Corte Inglés, São Sebastião metro station, 7 minutes from Eduardo VII Park and all kinds of shops, services and public transport. Within a 10-minute driving distance from the University Campus, Universidade Católica and Instituto Superior Técnico. Within 15 minutes from Lisbon Airport.