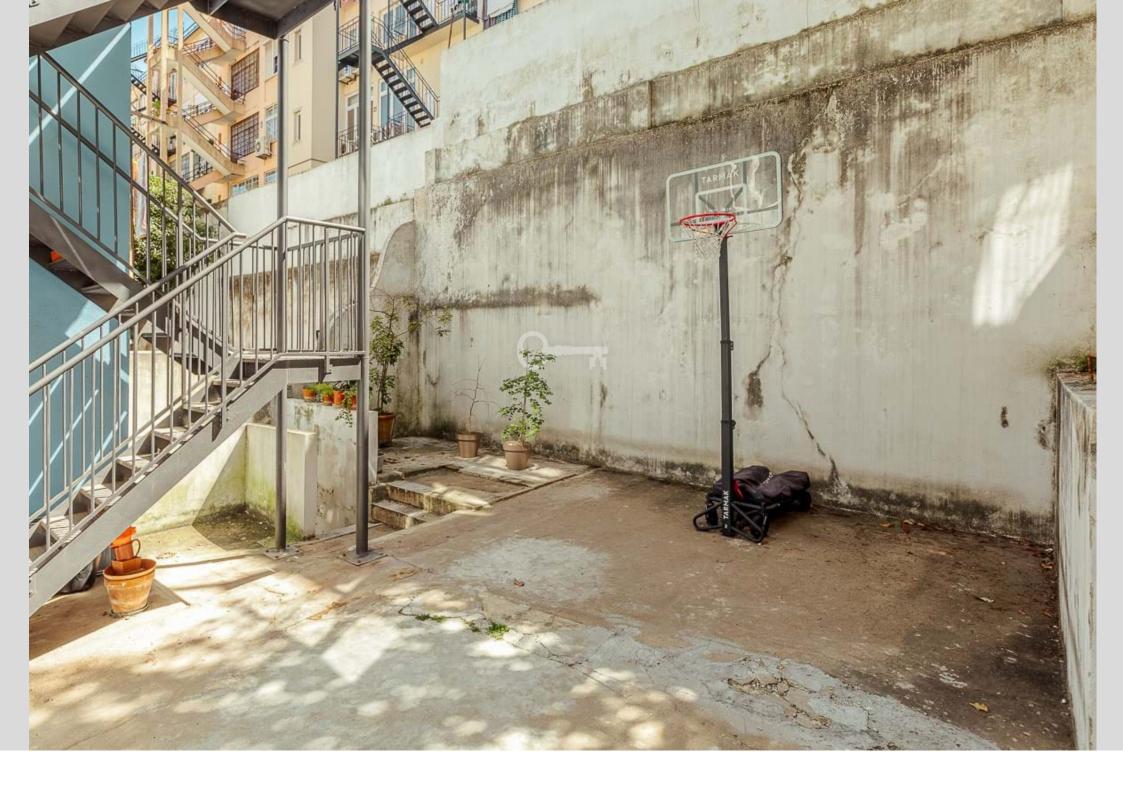

### **Apartment Lisboa Avenidas novas**

3+2-bedroom apartment, fully renovated, 145 sqm (gross floor area) in Bairro Azul, near El Corte Inglés, in Avenidas Novas, Lisbon. A project designed by the architect Nuno Brandão Costa, this charming apartment has a ceiling height of 3.25 meters and original architecture details, such as moulded ceilings, parquet flooring, intricately crafted wooden doors, and a marble-clad bathroom with original fixtures. These are combined with modern details, giving it a truly unique quality. The living and dining room is connected to the fully equipped kitchen with direct access to the building's communal patio. The apartment is a 2-minute walking distance from El Corte Inglés, São Sebastião metro station, 7 minutes from Eduardo VII Park and all kinds of shops, services and public transport. Within a 10-minute driving distance from the University Campus, Universidade Católica and Instituto Superior Técnico. Within 15 minutes from Lisbon Airport.