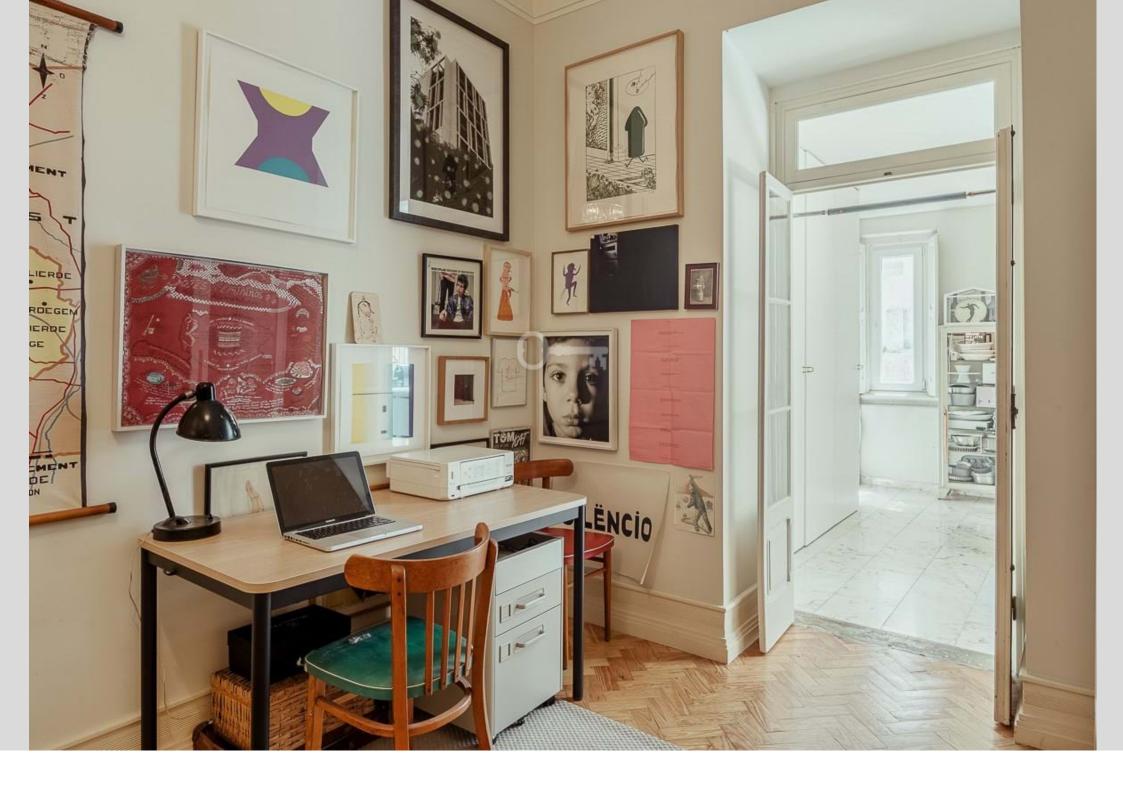

### **Apartment Lisboa Avenidas novas**

3+2-bedroom apartment, fully renovated, 145 sqm (gross floor area) in Bairro Azul, near El Corte Inglés, in Avenidas Novas, Lisbon. A project designed by the architect Nuno Brandão Costa, this charming apartment has a ceiling height of 3.25 meters and original architecture details, such as moulded ceilings, parquet flooring, intricately crafted wooden doors, and a marble-clad bathroom with original fixtures. These are combined with modern details, giving it a truly unique quality. The living and dining room is connected to the fully equipped kitchen with direct access to the building's communal patio. The apartment is a 2-minute walking distance from El Corte Inglés, São Sebastião metro station, 7 minutes from Eduardo VII Park and all kinds of shops, services and public transport. Within a 10-minute driving distance from the University Campus, Universidade Católica and Instituto Superior Técnico. Within 15 minutes from Lisbon Airport.