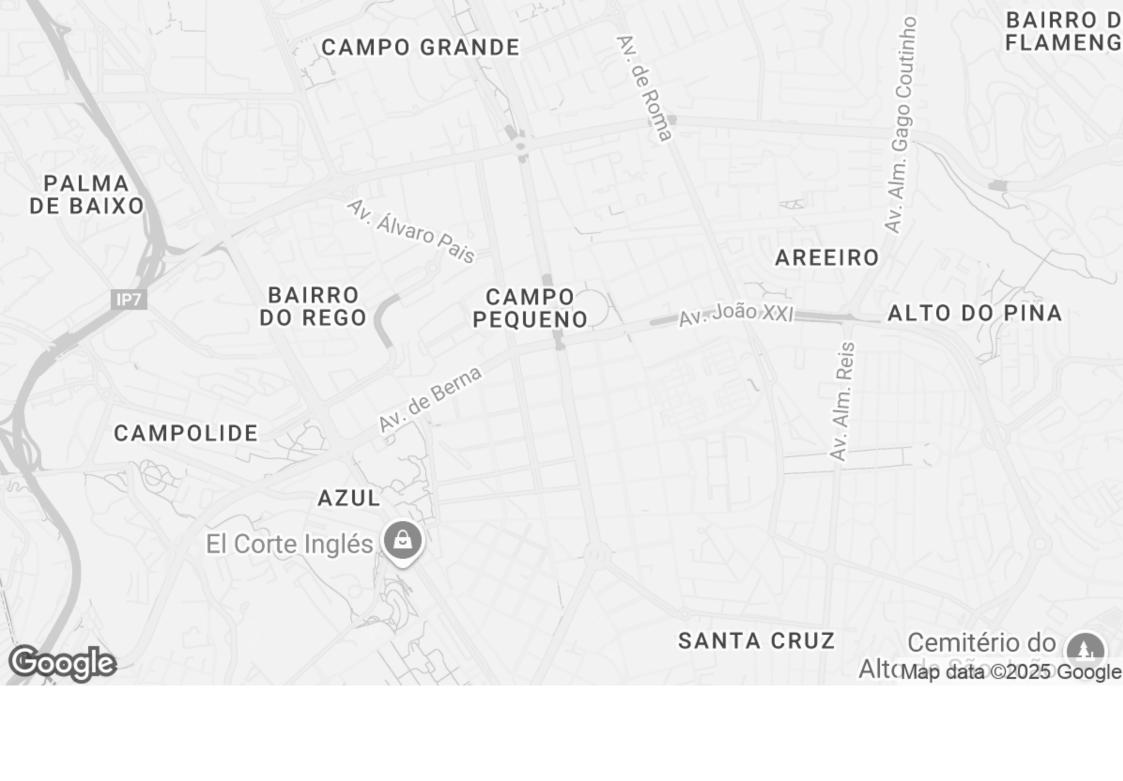

### **Apartment Lisboa Avenidas novas**

3+2-bedroom apartment, fully renovated, 145 sqm (gross floor area) in Bairro Azul, near El Corte Inglés, in Avenidas Novas, Lisbon. A project designed by the architect Nuno Brandão Costa, this charming apartment has a ceiling height of 3.25 meters and original architecture details, such as moulded ceilings, parquet flooring, intricately crafted wooden doors, and a marble-clad bathroom with original fixtures. These are combined with modern details, giving it a truly unique quality. The living and dining room is connected to the fully equipped kitchen with direct access to the building's communal patio. The apartment is a 2-minute walking distance from El Corte Inglés, São Sebastião metro station, 7 minutes from Eduardo VII Park and all kinds of shops, services and public transport. Within a 10-minute driving distance from the University Campus, Universidade Católica and Instituto Superior Técnico. Within 15 minutes from Lisbon Airport.