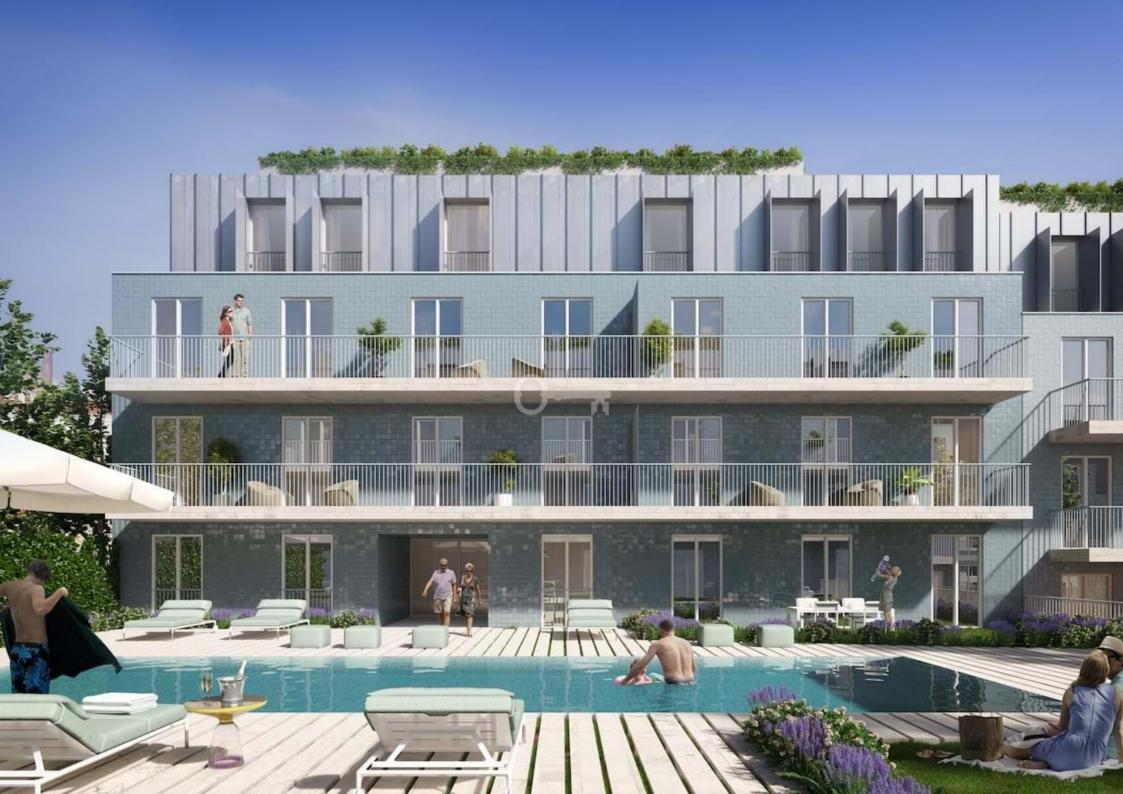

### Apartment Lisboa Belém

In one of the highest and noblest areas of Belém, the Unique Belém development is located between the Palácio de Belém and Ajuda National Palace, with the signature of the Valsassina architecture studio. The 57 apartments are distributed in 6 buildings of 4 floors, separated by a private garden with swimming pool, in typologies from 1 to 5 bedrooms, with river view from the 1st floor. The apartments of the last floor are 3 and 5 bedrooms with suites, panoramic terrace, private pool and rooftop deck. Enjoy this upscale private condominium for people of modern lifestyle looking for calm and exclusivity.