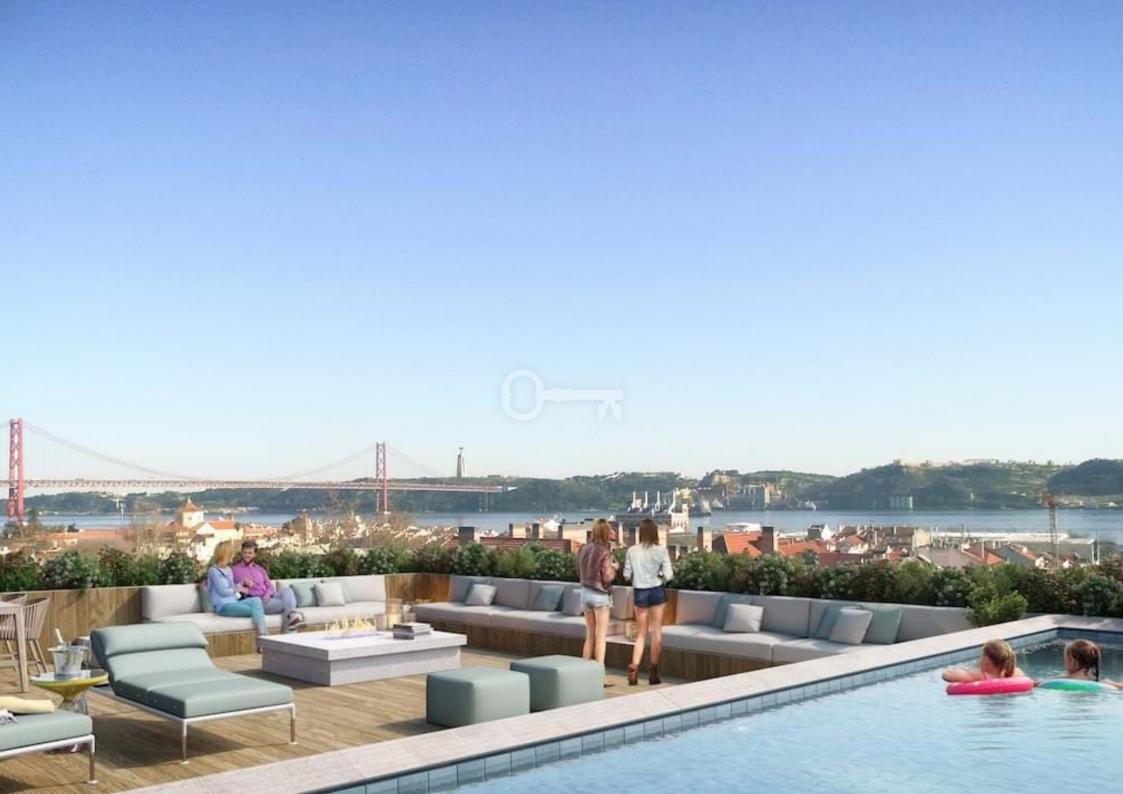

### Apartment Lisboa Belém

In one of the highest and noblest areas of Belém, the Unique Belém development is located between the Palácio de Belém and Ajuda National Palace, with the signature of the Valsassina architecture studio. The 57 apartments are distributed in 6 buildings of 4 floors, separated by a private garden with swimming pool, in typologies from 1 to 5 bedrooms, with river view from the 1st floor. The apartments of the last floor are 3 and 5 bedrooms with suites, panoramic terrace, private pool and rooftop deck. Enjoy this upscale private condominium for people of modern lifestyle looking for calm and exclusivity.