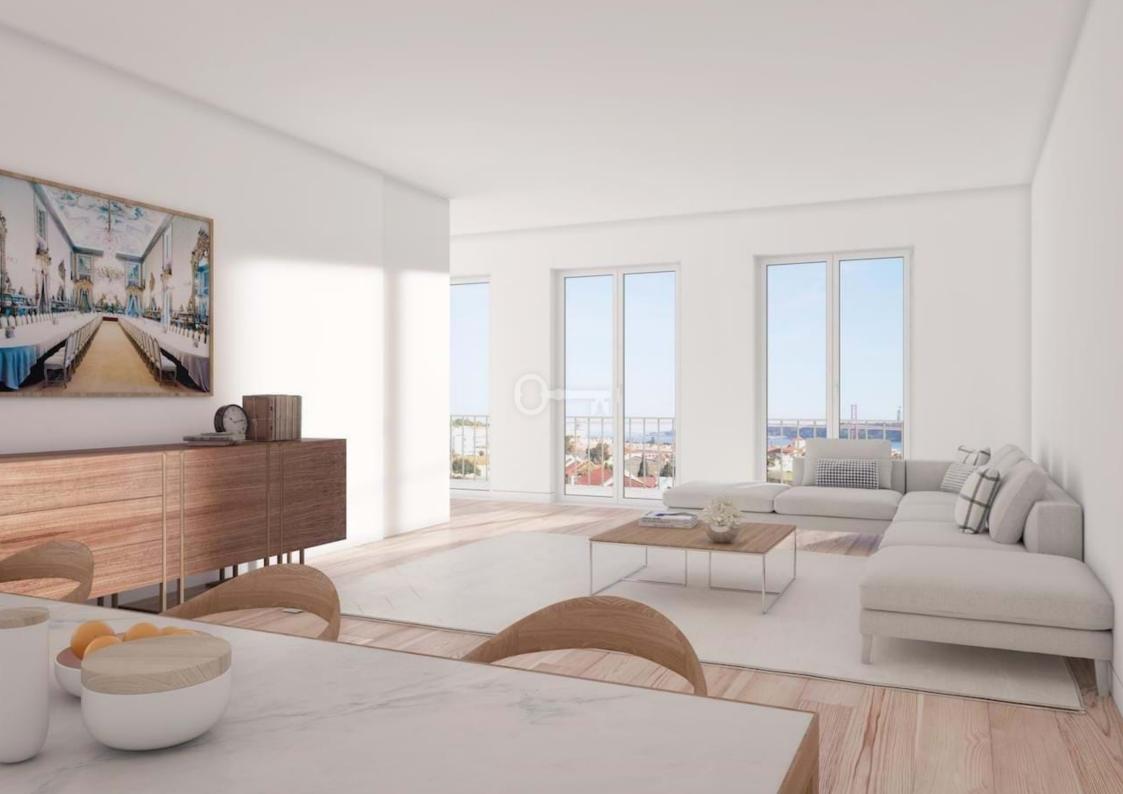

### Apartment Lisboa Belém

In one of the highest and noblest areas of Belém, the Unique Belém development is located between the Palácio de Belém and Ajuda National Palace, with the signature of the Valsassina architecture studio. The 57 apartments are distributed in 6 buildings of 4 floors, separated by a private garden with swimming pool, in typologies from 1 to 5 bedrooms, with river view from the 1st floor. The apartments of the last floor are 3 and 5 bedrooms with suites, panoramic terrace, private pool and rooftop deck. Enjoy this upscale private condominium for people of modern lifestyle looking for calm and exclusivity.