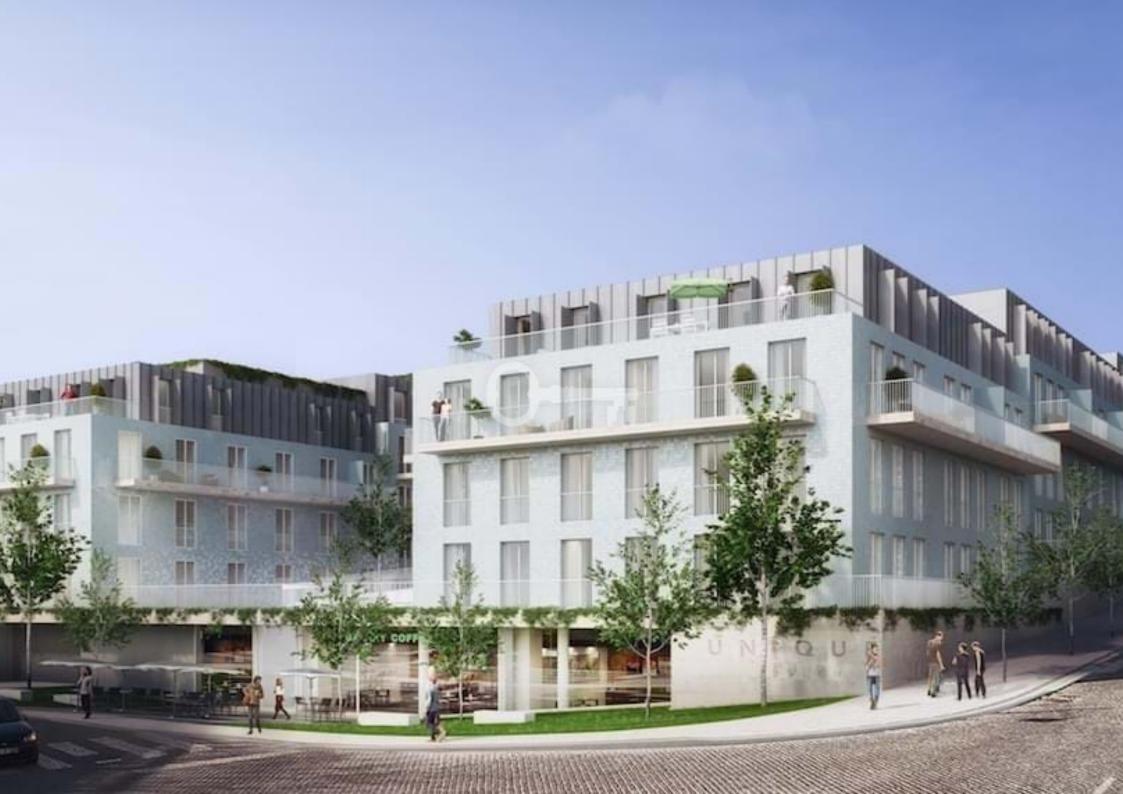

### Apartment Lisboa Belém

In one of the highest and noblest areas of Belém, the Unique Belém development is located between the Palácio de Belém and Ajuda National Palace, with the signature of the Valsassina architecture studio. The 57 apartments are distributed in 6 buildings of 4 floors, separated by a private garden with swimming pool, in typologies from 1 to 5 bedrooms, with river view from the 1st floor. The apartments of the last floor are 3 and 5 bedrooms with suites, panoramic terrace, private pool and rooftop deck. Enjoy this upscale private condominium for people of modern lifestyle looking for calm and exclusivity.