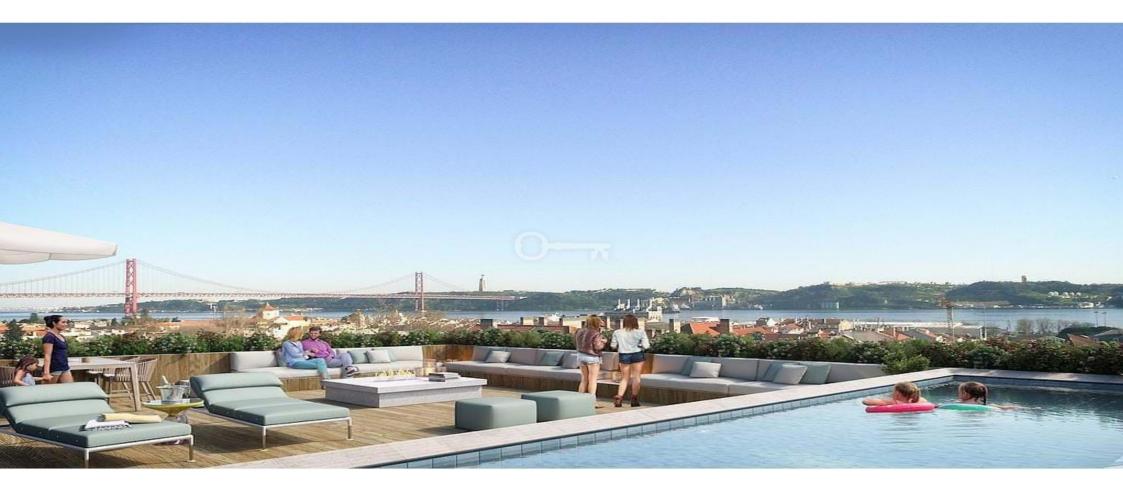

### Apartment Lisboa Belém

In one of the highest and noblest areas of Belém, the Unique Belém development is located between the Palácio de Belém and Ajuda National Palace, with the signature of the Valsassina architecture studio. The 57 apartments are distributed in 6 buildings of 4 floors, separated by a private garden with swimming pool, in typologies from 1 to 5 bedrooms, with river view from the 1st floor. The apartments of the last floor are 3 and 5 bedrooms with suites, panoramic terrace, private pool and rooftop deck. Enjoy this upscale private condominium for people of modern lifestyle looking for calm and exclusivity.