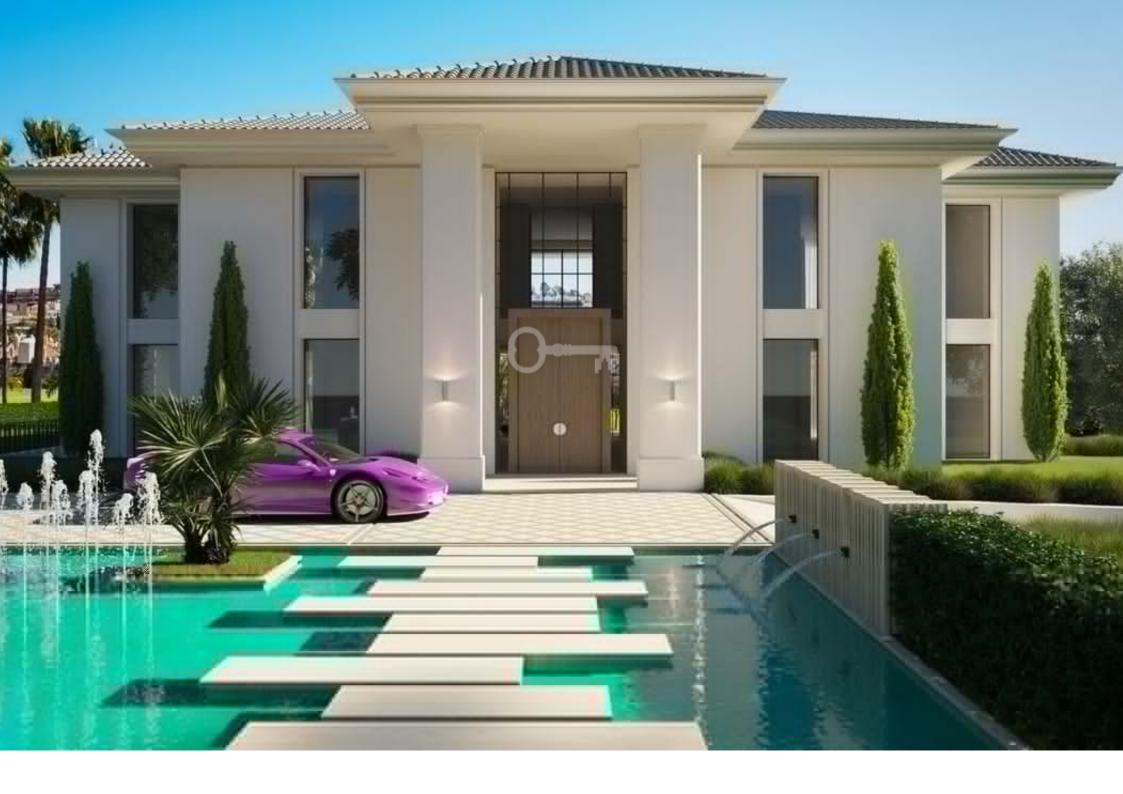

#### 5 bedrooms Villa for sale in Benahavís

This contemporary design villa located on the first line of the La Alquieria golf course is a stunning project that promises to provide an exceptional living experience. The villa boasts high-quality materials and finishes, and the panoramic view of the golf course from the terrace is breathtaking.

With 616 square meters of built-up area spread over two levels, the villa is spacious and designed to offer maximum comfort. The large basement provides ample space for storage, and the five bedrooms and five bathrooms ensure that every member of the family has their own space.

The immense terraces on the property, covering 131 square meters, offer a perfect place to unwind and relax while enjoying the scenic views. The contemporary design of the villa blends seamlessly with its natural surroundings, providing a luxurious and peaceful living environment.

This project is perfect for those who want to experience the best of both worlds, with easy access to the golf course and a tranquil living environment. With its high-quality materials and finishes, the contemporary design villa promises to provide a comfortable and luxurious lifestyle for its future occupants.