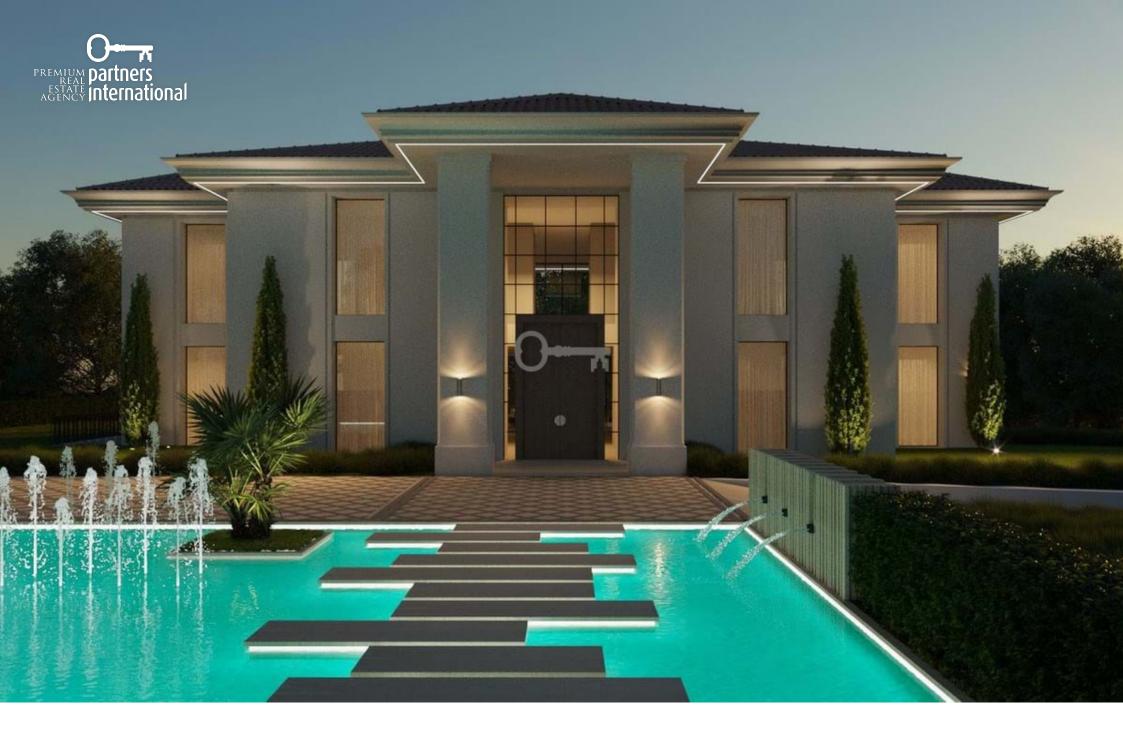

#### 5 bedrooms Villa for sale in Benahavís

This contemporary design villa located on the first line of the La Alquieria golf course is a stunning project that promises to provide an exceptional living experience. The villa boasts high-quality materials and finishes, and the panoramic view of the golf course from the terrace is breathtaking.

With 616 square meters of built-up area spread over two levels, the villa is spacious and designed to offer maximum comfort. The large basement provides ample space for storage, and the five bedrooms and five bathrooms ensure that every member of the family has their own space.

The immense terraces on the property, covering 131 square meters, offer a perfect place to unwind and relax while enjoying the scenic views. The contemporary design of the villa blends seamlessly with its natural surroundings, providing a luxurious and peaceful living environment.

This project is perfect for those who want to experience the best of both worlds, with easy access to the golf course and a tranquil living environment. With its high-quality materials and finishes, the contemporary design villa promises to provide a comfortable and luxurious lifestyle for its future occupants.