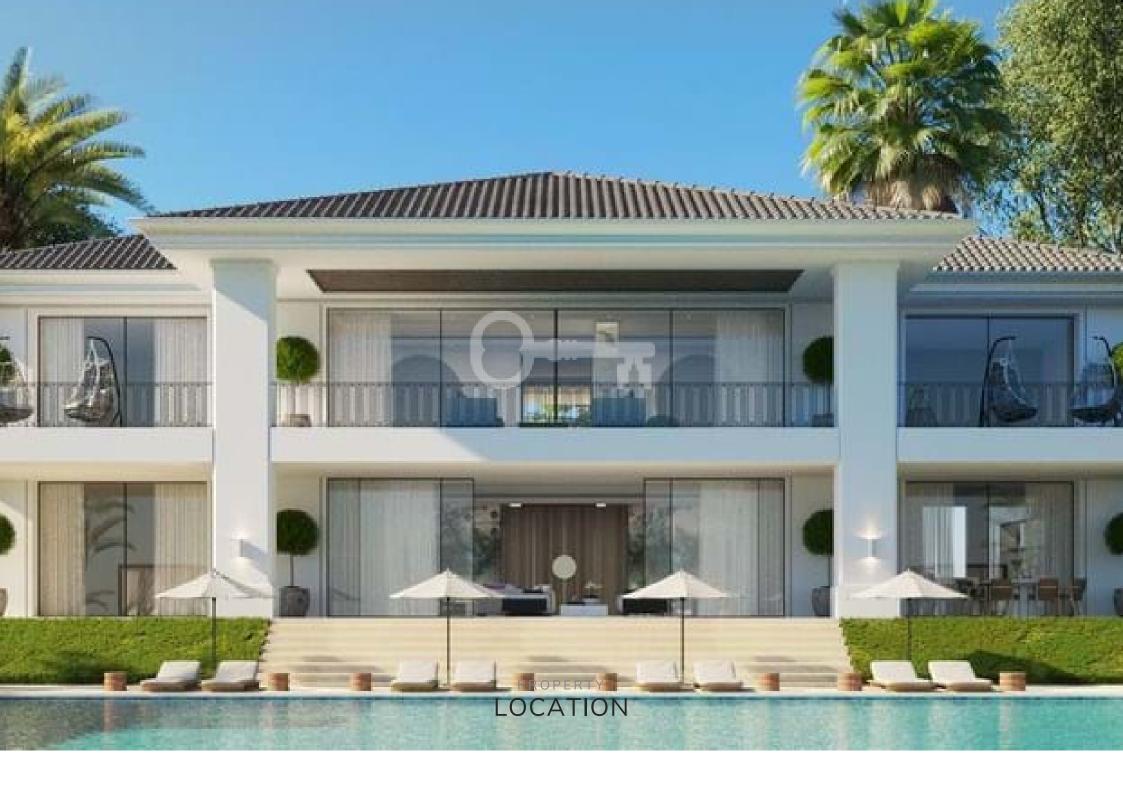

#### 5 bedrooms Villa for sale in Benahavís

This contemporary design villa located on the first line of the La Alquieria golf course is a stunning project that promises to provide an exceptional living experience. The villa boasts high-quality materials and finishes, and the panoramic view of the golf course from the terrace is breathtaking.

With 616 square meters of built-up area spread over two levels, the villa is spacious and designed to offer maximum comfort. The large basement provides ample space for storage, and the five bedrooms and five bathrooms ensure that every member of the family has their own space.