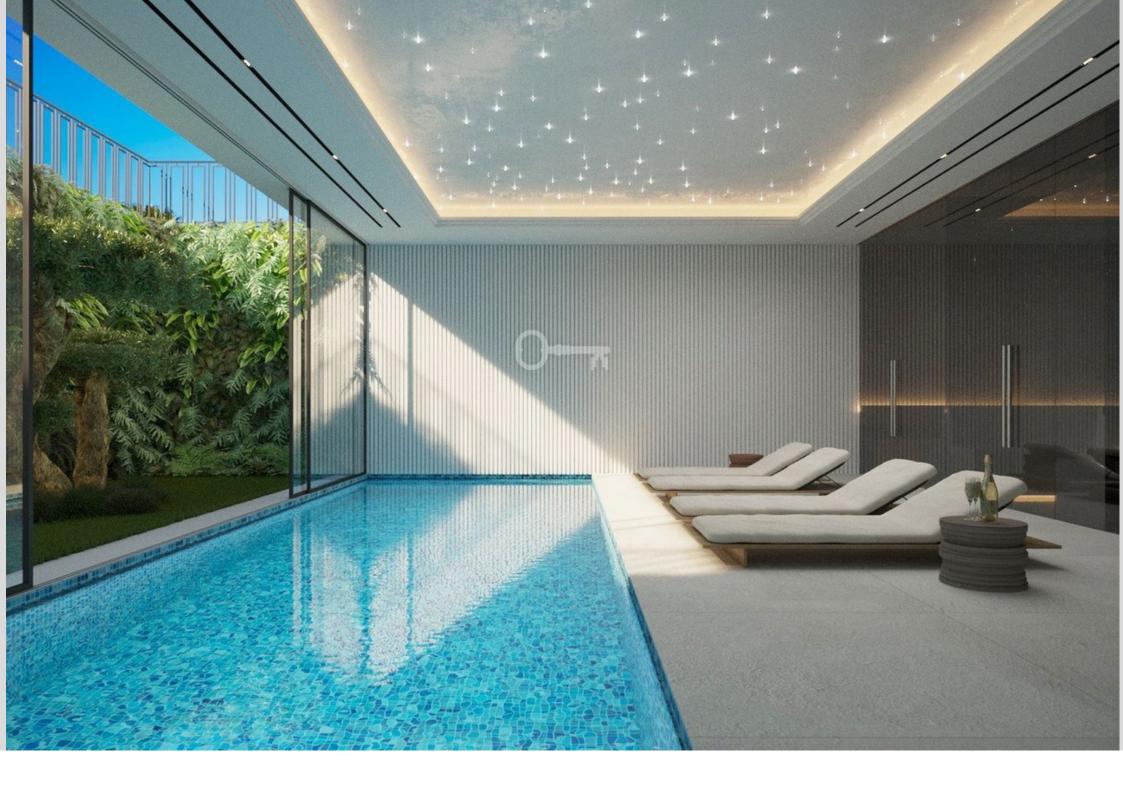

With 616 square meters of built-up area spread over two levels, the villa is spacious and designed to offer maximum comfort. The large basement provides ample space for storage, and the five bedrooms and five bathrooms ensure that every member of the family has their own space.

The immense terraces on the property, covering 131 square meters, offer a perfect place to unwind and relax while enjoying the scenic views. The contemporary design of the villa blends seamlessly with its natural surroundings, providing a luxurious and peaceful living environment.