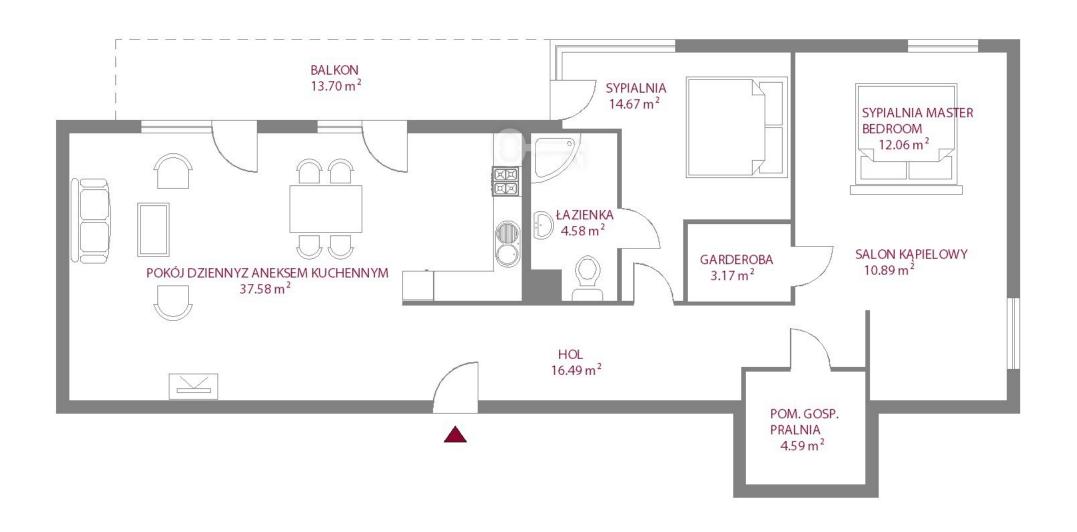

The apartment is comprised of the following rooms and interiors layout:

- Living room with kitchen annexe and dining area with access to the terrace arranged with green architecture.
- Master Bedroom connected with a bathing salon and wardrobe.
- Second Bedroom with bathroom and access to the terrace.
- Hallway and Laundry room which can be converted to other bathroom.