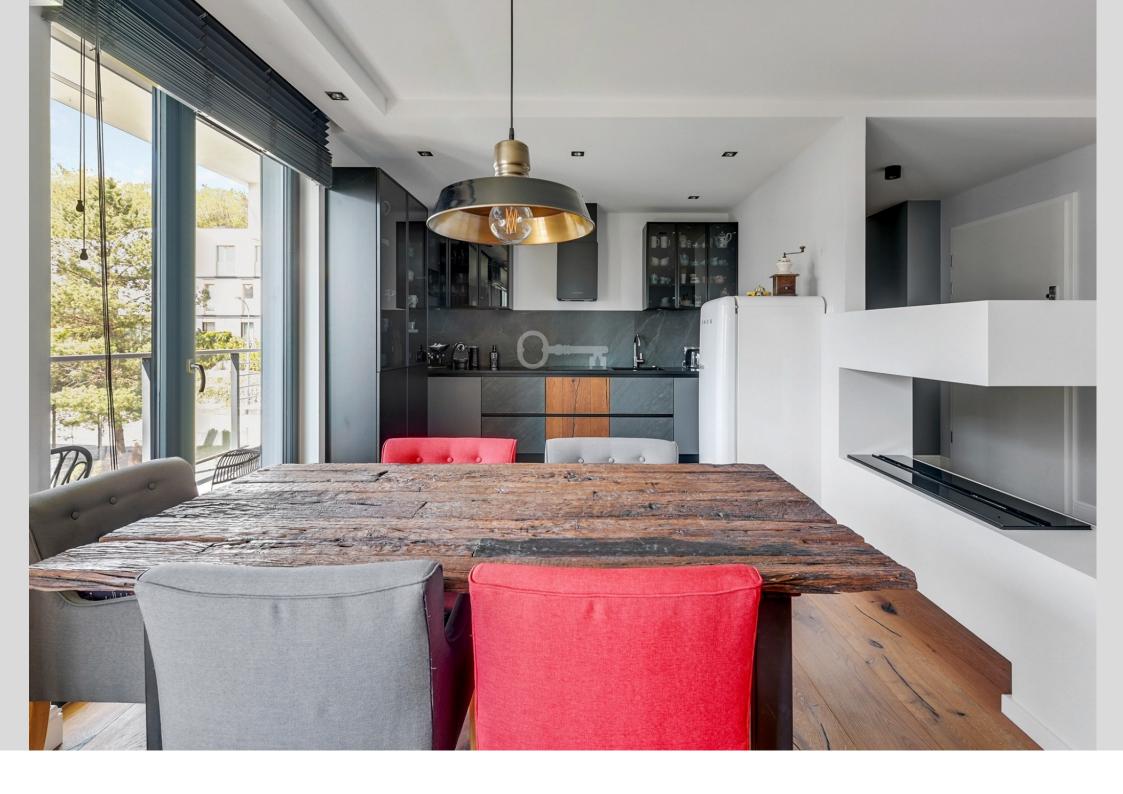

The apartment is comprised of the following rooms and interiors layout:

- Living room with kitchen annexe and dining area with access to the terrace arranged with green architecture.
- Master Bedroom connected with a bathing salon and wardrobe.
- Second Bedroom with bathroom and access to the terrace.
- Hallway and Laundry room which can be converted to other bathroom.

The kitchen equipement includes SMEG and Bosch appliances. The bathrooms were fitted with Kludi fittings, a free-standing Vigour bathtub made of mineral cast, and sinks made of river stone, set on old spruce trees.

The floors are decorated with Skalski boards from the Kahrs Oak Chateau collection. The Muenkel steam fireplace creates an amazing atmosphere in the living room, which in combination with a dedicated backlight gives the effect of an optical 3D fire. The apartment has air conditioning and stylish aluminum blinds, installed in all windows.