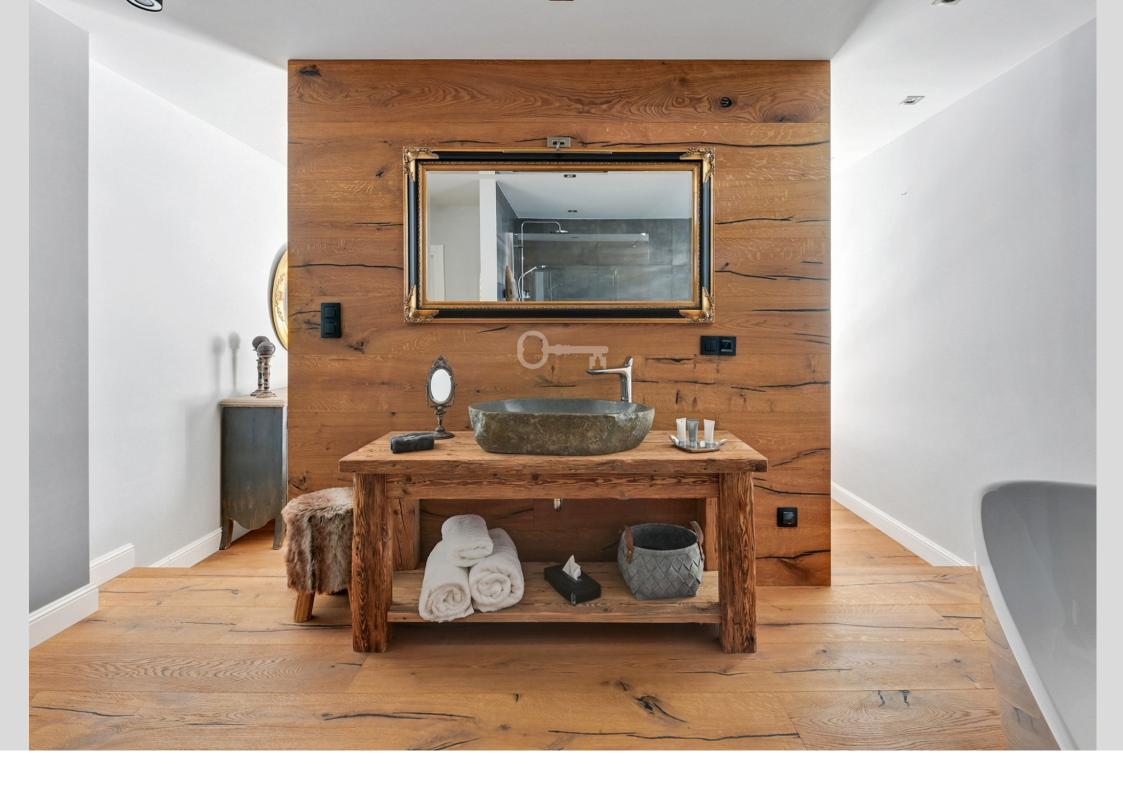

## Information About The Property

The offered property is an interesting architectural project. A walk through it is a real, intercontinental journey. The combination of wood and stone accents connected with perfect play of light, makes us feel absolutely special when we are staying in this place.

The kitchen equipement includes SMEG and Bosch appliances. The bathrooms were fitted with Kludi fittings, a free-standing Vigour bathtub made of mineral cast, and sinks made of river stone, set on old spruce trees.

The floors are decorated with Skalski boards from the Kahrs Oak Chateau collection. The Muenkel steam fireplace creates an amazing atmosphere in the living room, which in combination with a dedicated backlight gives the effect of an optical 3D fire. The apartment has air conditioning and stylish aluminum blinds, installed in all windows.