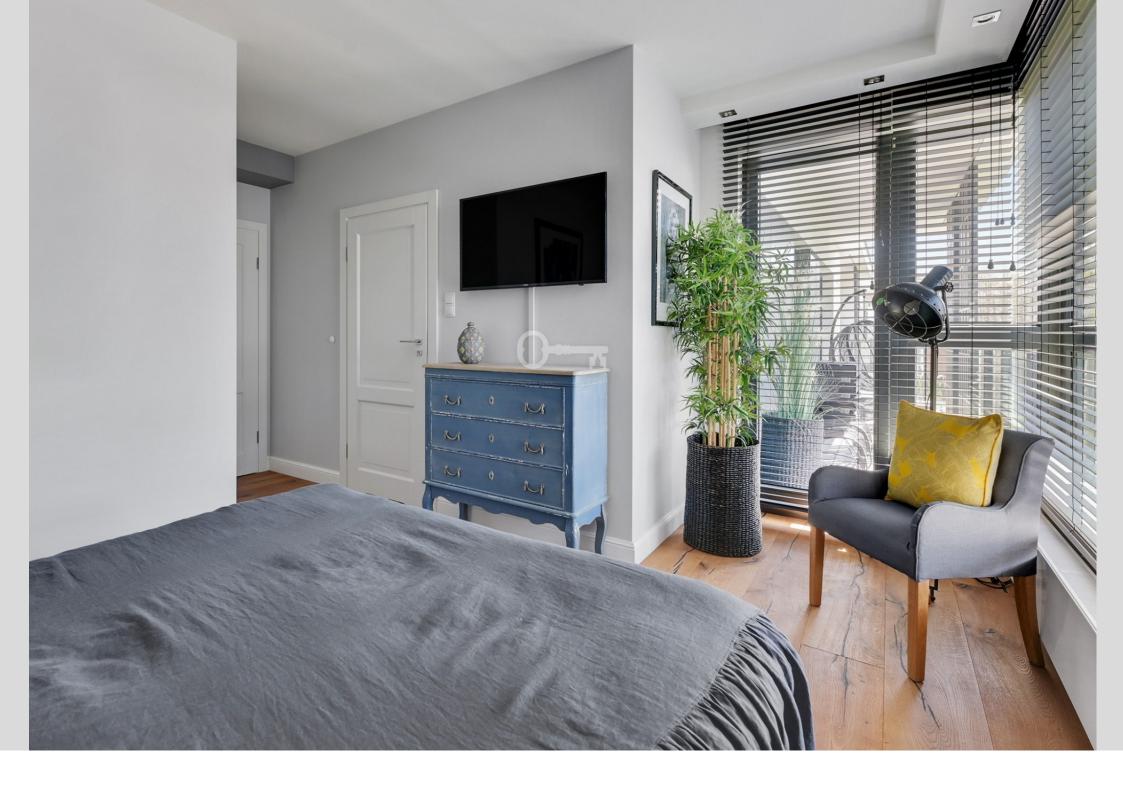

The apartment is comprised of the following rooms and interiors layout:

- Living room with kitchen annexe and dining area with access to the terrace arranged with green architecture.
- Master Bedroom connected with a bathing salon and wardrobe.
- Second Bedroom with bathroom and access to the terrace.
- Hallway and Laundry room which can be converted to other bathroom.

The floors are decorated with Skalski boards from the Kahrs Oak Chateau collection. The Muenkel steam fireplace creates an amazing atmosphere in the living room, which in combination with a dedicated backlight gives the effect of an optical 3D fire. The apartment has air conditioning and stylish aluminum blinds, installed in all windows.