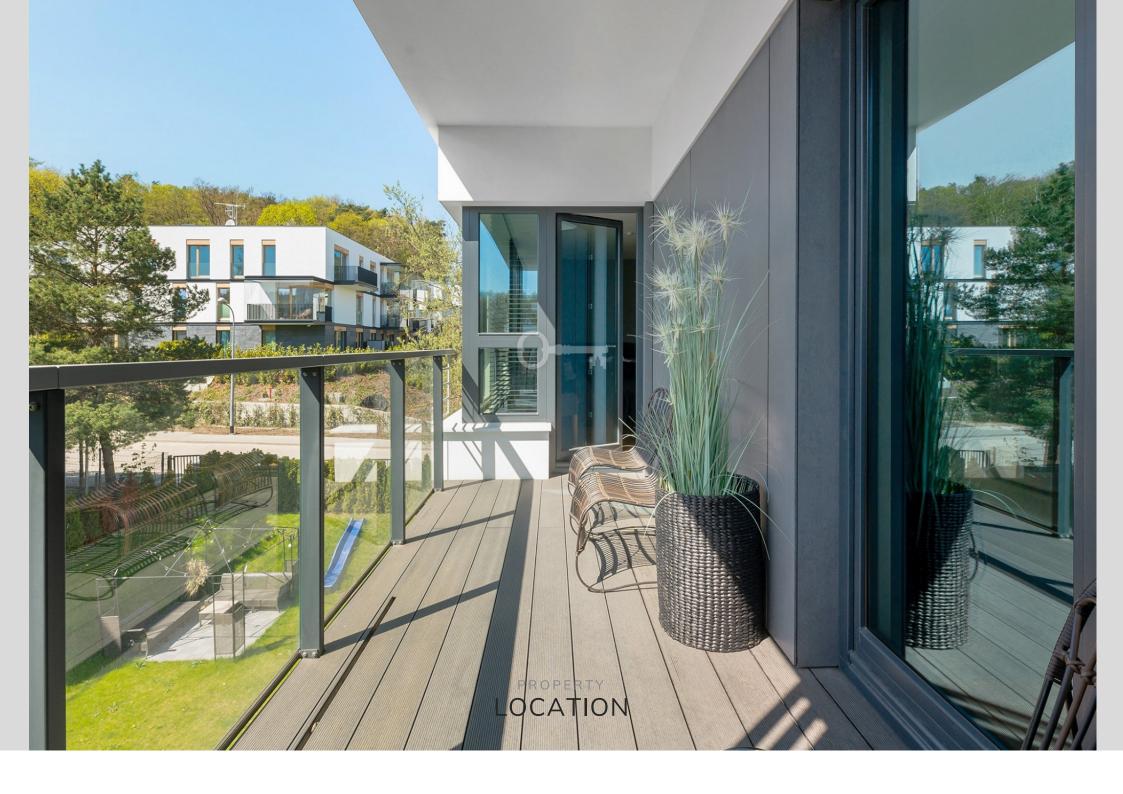

#### Location

The Rivus Investment is real enclave of four 2-story apartment buildings located exactly halfway between the pier in Orlowo and the pier in Sopot. The low, intimate buildings perfectly match with the greenery and the silence of the surrounding forest..

Rivus is the perfect combination of active city life and closeness of nature.

The apartment is comprised of the following rooms and interiors layout:

- Living room with kitchen annexe and dining area with access to the terrace arranged with green architecture.
- Master Bedroom connected with a bathing salon and wardrobe.
- Second Bedroom with bathroom and access to the terrace.
- Hallway and Laundry room which can be converted to other bathroom.