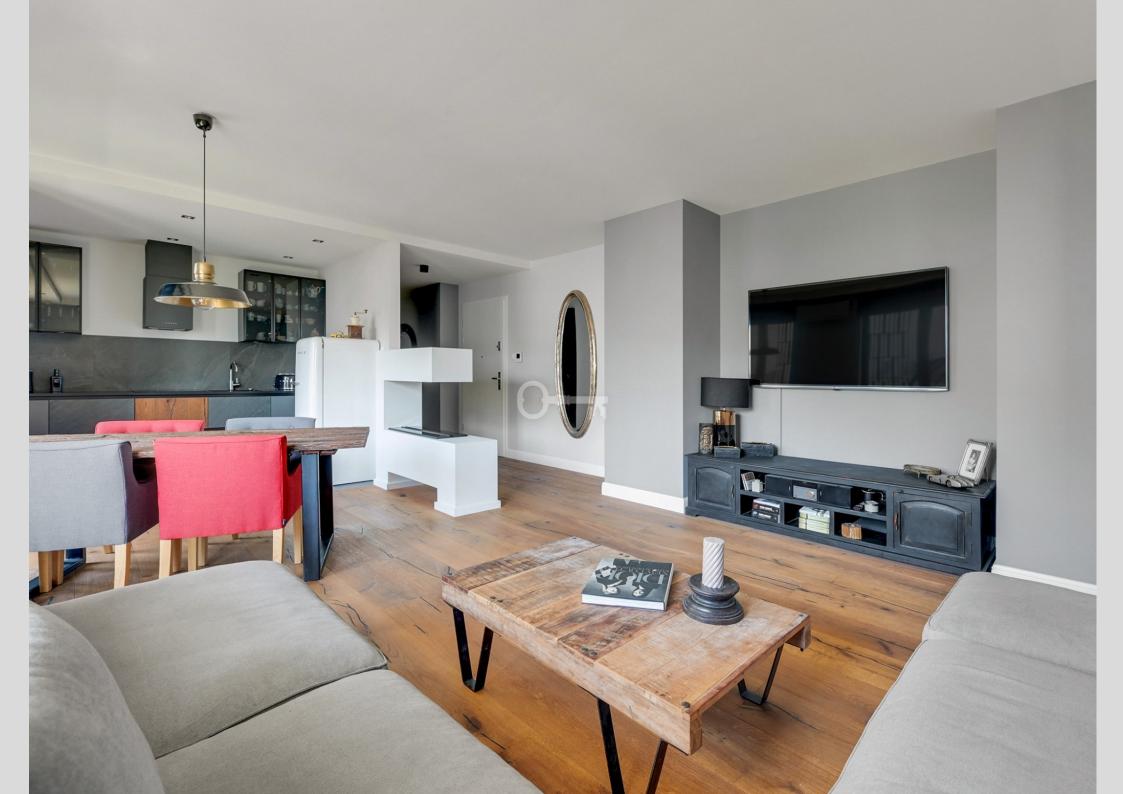

The apartment is comprised of the following rooms and interiors layout:

- Living room with kitchen annexe and dining area with access to the terrace arranged with green architecture.
- Master Bedroom connected with a bathing salon and wardrobe.
- Second Bedroom with bathroom and access to the terrace.
- Hallway and Laundry room which can be converted to other bathroom.

#### Standard

The apartment is arranged in a luxurious way with the usage of the highest quality materials. Modern and fully utilitarian interior designer arrangements will undoubtedly satisfy even the most demanding clients.

The floors are decorated with Skalski boards from the Kahrs Oak Chateau collection. The Muenkel steam fireplace creates an amazing atmosphere in the living room, which in combination with a dedicated backlight gives the effect of an optical 3D fire. The apartment has air conditioning and stylish aluminum blinds, installed in all windows.