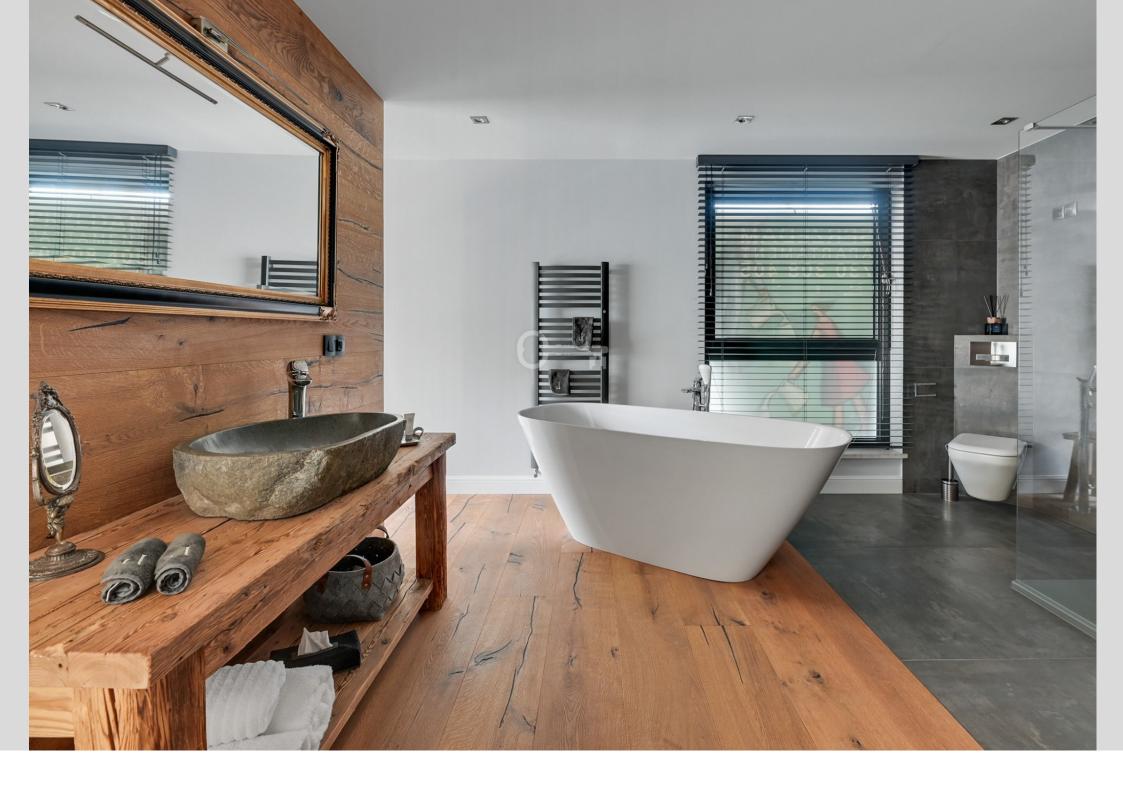

The kitchen equipement includes SMEG and Bosch appliances. The bathrooms were fitted with Kludi fittings, a free-standing Vigour bathtub made of mineral cast, and sinks made of river stone, set on old spruce trees.