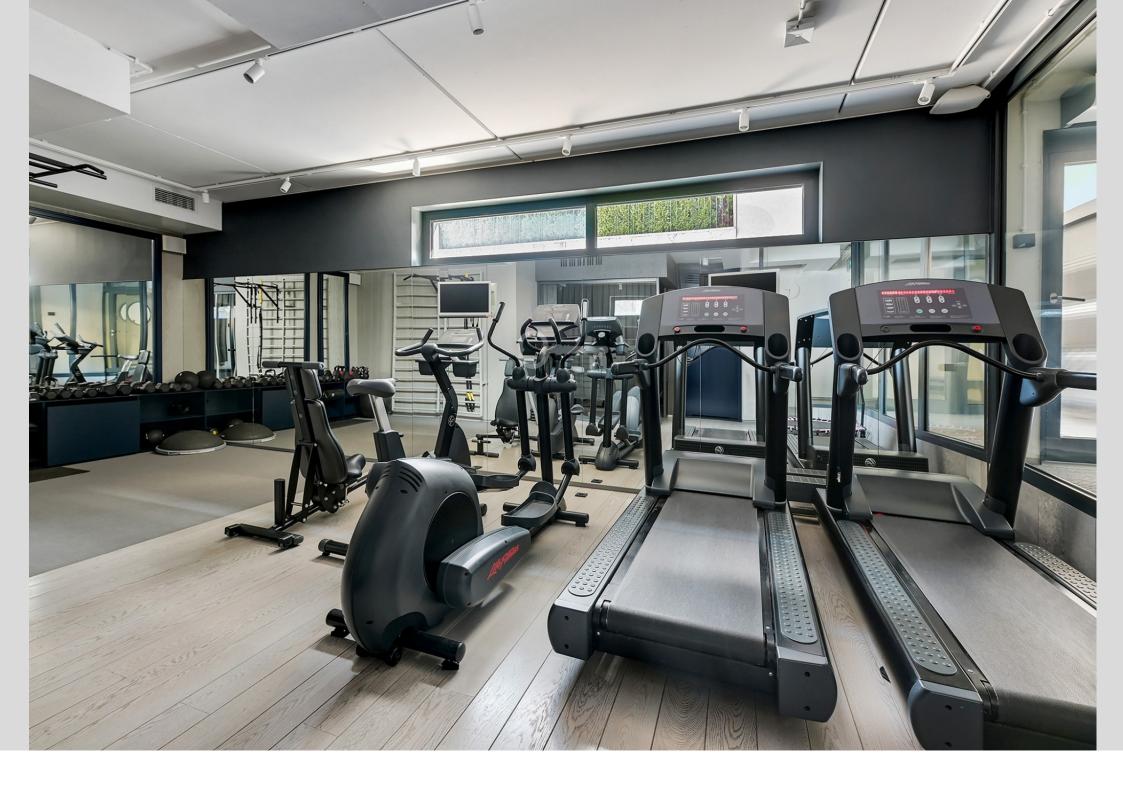

The apartment has a two parking lots in an underground parking garage and a loculus which are included in the price. Additionally, air condition and stylish blinds are installed in the property.

The residents of the investment can use a fitness complex with exercise rooms, a club room and 2 saunas.