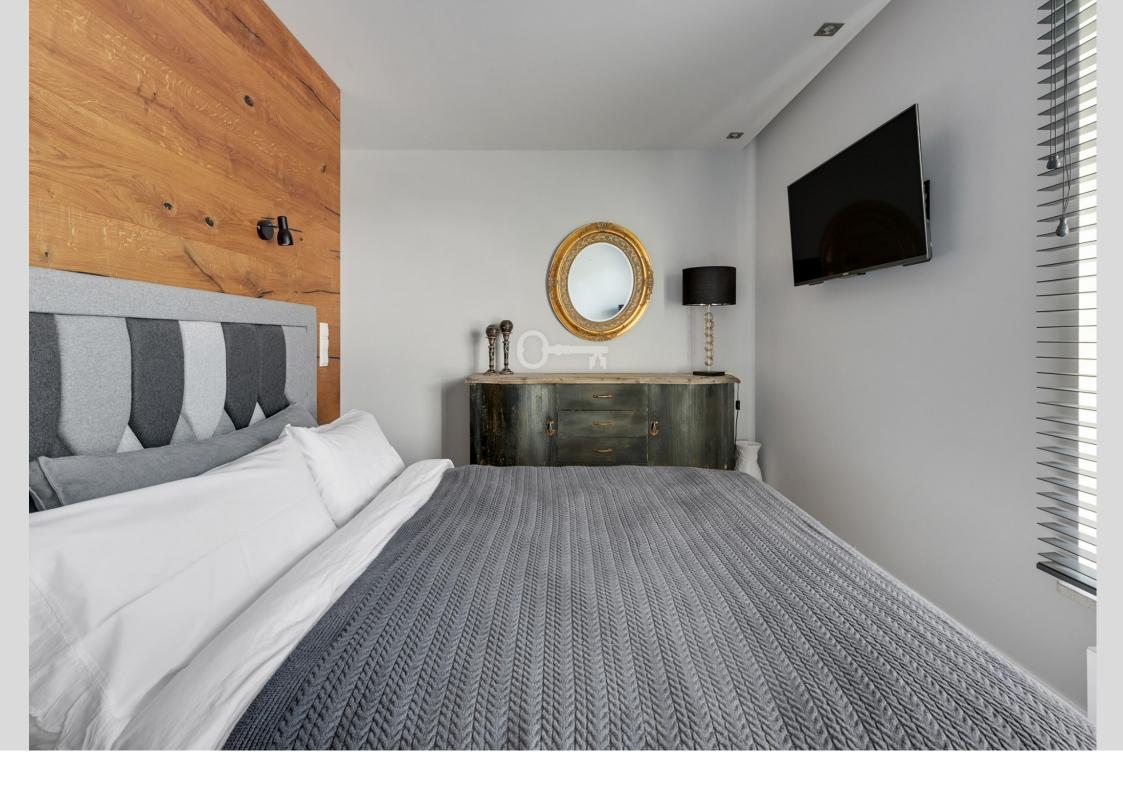

The floors are decorated with Skalski boards from the Kahrs Oak Chateau collection. The Muenkel steam fireplace creates an amazing atmosphere in the living room, which in combination with a dedicated backlight gives the effect of an optical 3D fire. The apartment has air conditioning and stylish aluminum blinds, installed in all windows.