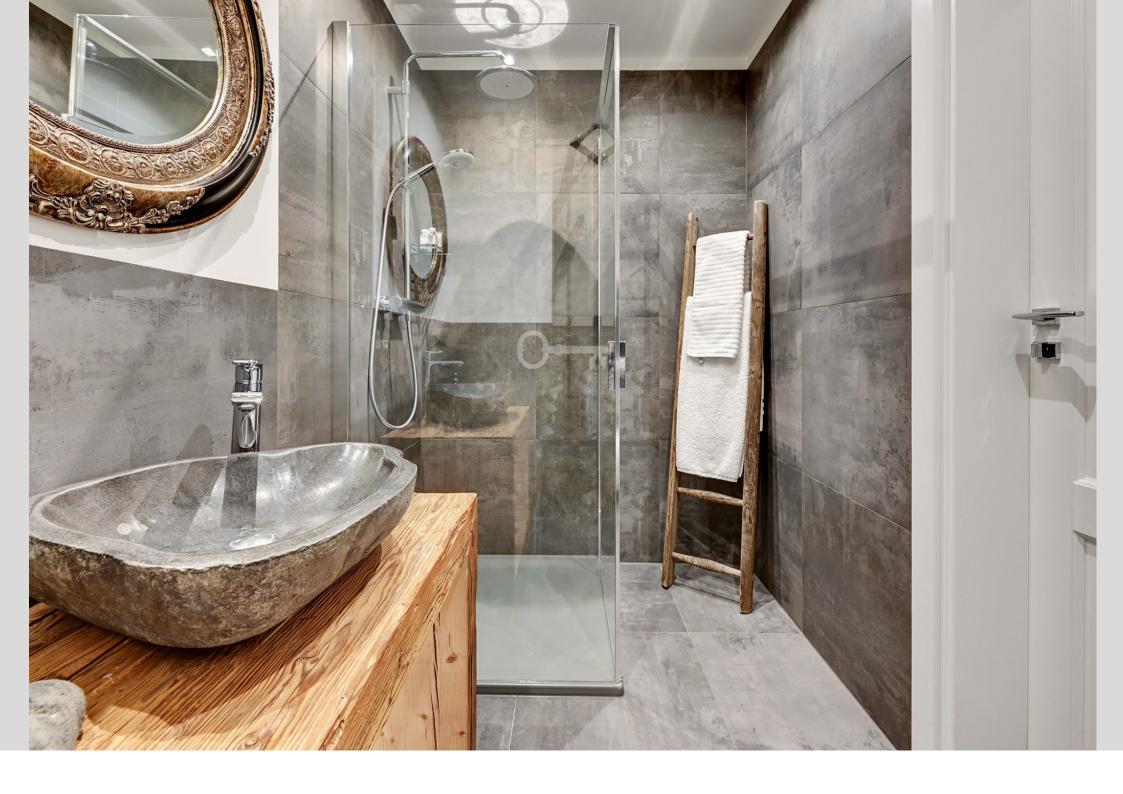

The kitchen equipement includes SMEG and Bosch appliances. The bathrooms were fitted with Kludi fittings, a free-standing Vigour bathtub made of mineral cast, and sinks made of river stone, set on old spruce trees.