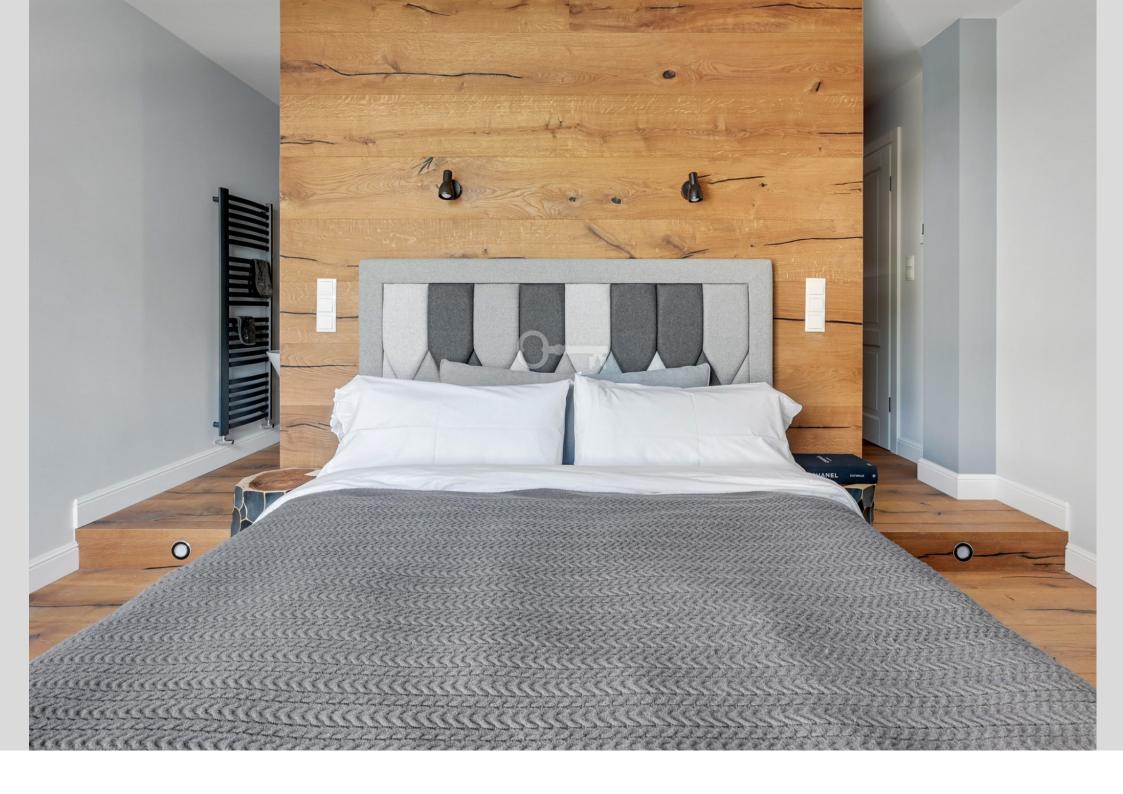

The floors are decorated with Skalski boards from the Kahrs Oak Chateau collection. The Muenkel steam fireplace creates an amazing atmosphere in the living room, which in combination with a dedicated backlight gives the effect of an optical 3D fire. The apartment has air conditioning and stylish aluminum blinds, installed in all windows.