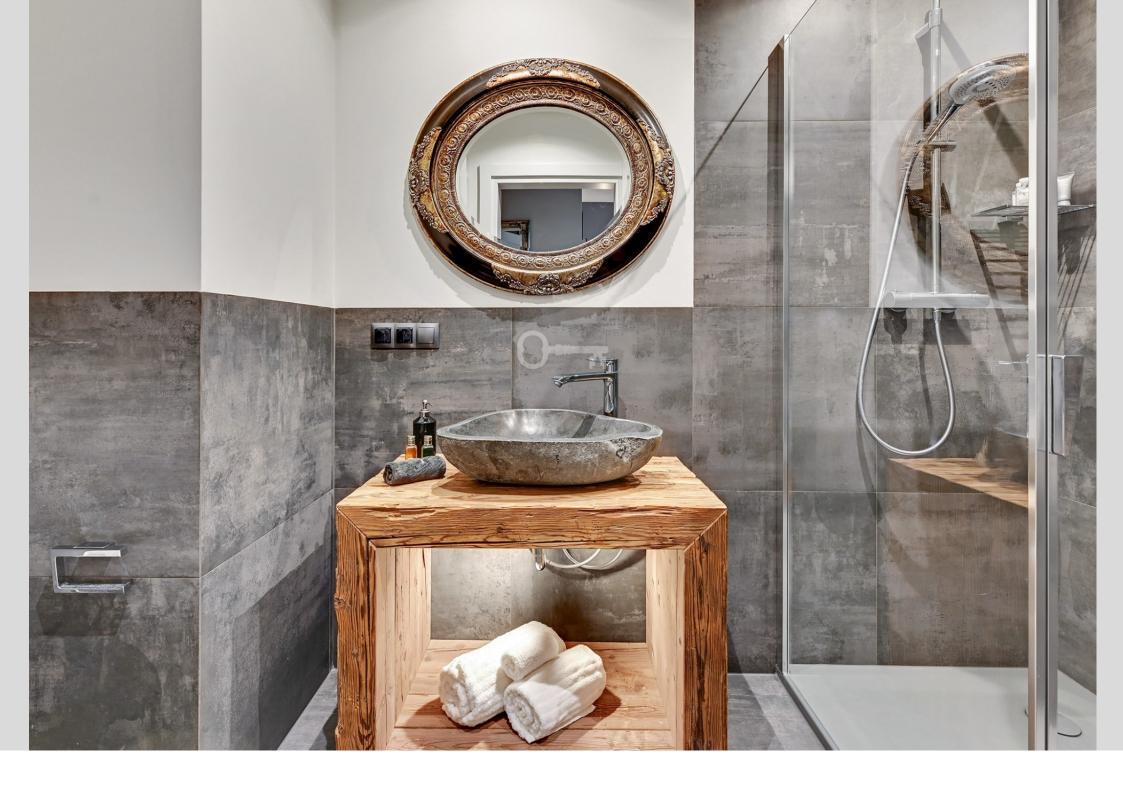

The apartment is comprised of the following rooms and interiors layout:

- Living room with kitchen annexe and dining area with access to the terrace arranged with green architecture.
- Master Bedroom connected with a bathing salon and wardrobe.
- Second Bedroom with bathroom and access to the terrace.
- Hallway and Laundry room which can be converted to other bathroom.

The kitchen equipement includes SMEG and Bosch appliances. The bathrooms were fitted with Kludi fittings, a free-standing Vigour bathtub made of mineral cast, and sinks made of river stone, set on old spruce trees.