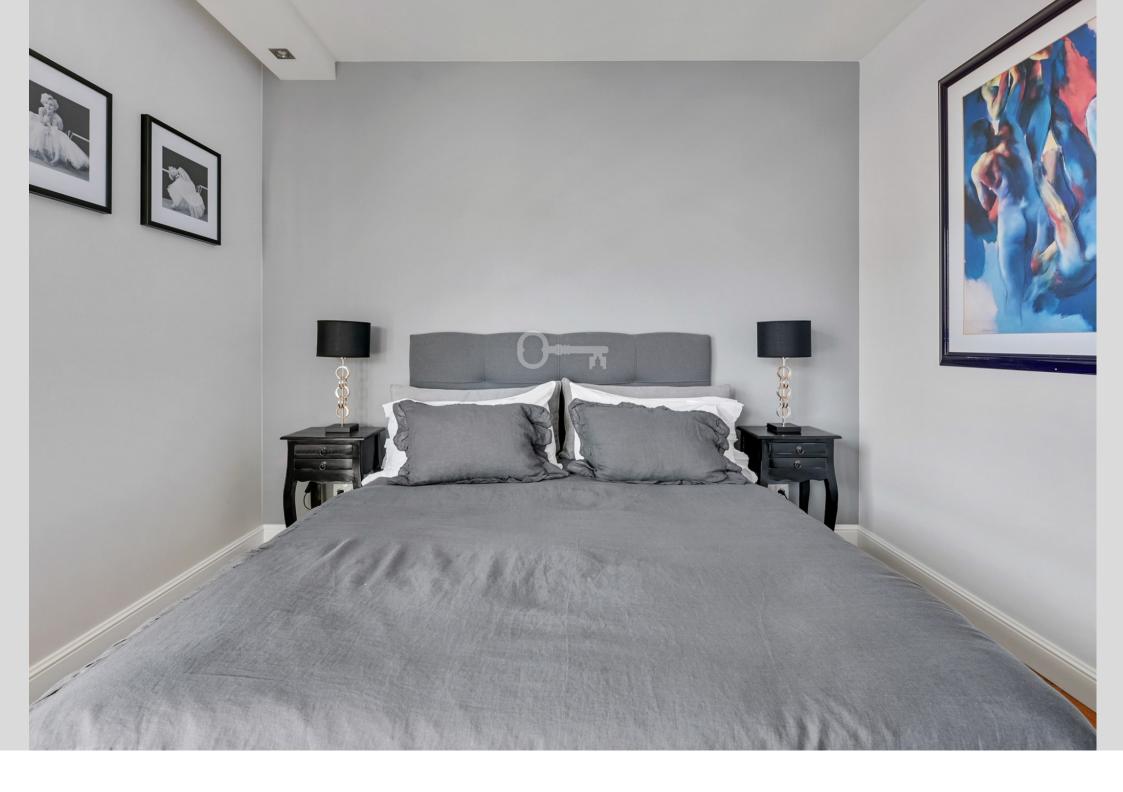

The apartment is comprised of the following rooms and interiors layout:

- Living room with kitchen annexe and dining area with access to the terrace arranged with green architecture.
- Master Bedroom connected with a bathing salon and wardrobe.
- Second Bedroom with bathroom and access to the terrace.
- Hallway and Laundry room which can be converted to other bathroom.

The floors are decorated with Skalski boards from the Kahrs Oak Chateau collection. The Muenkel steam fireplace creates an amazing atmosphere in the living room, which in combination with a dedicated backlight gives the effect of an optical 3D fire. The apartment has air conditioning and stylish aluminum blinds, installed in all windows.