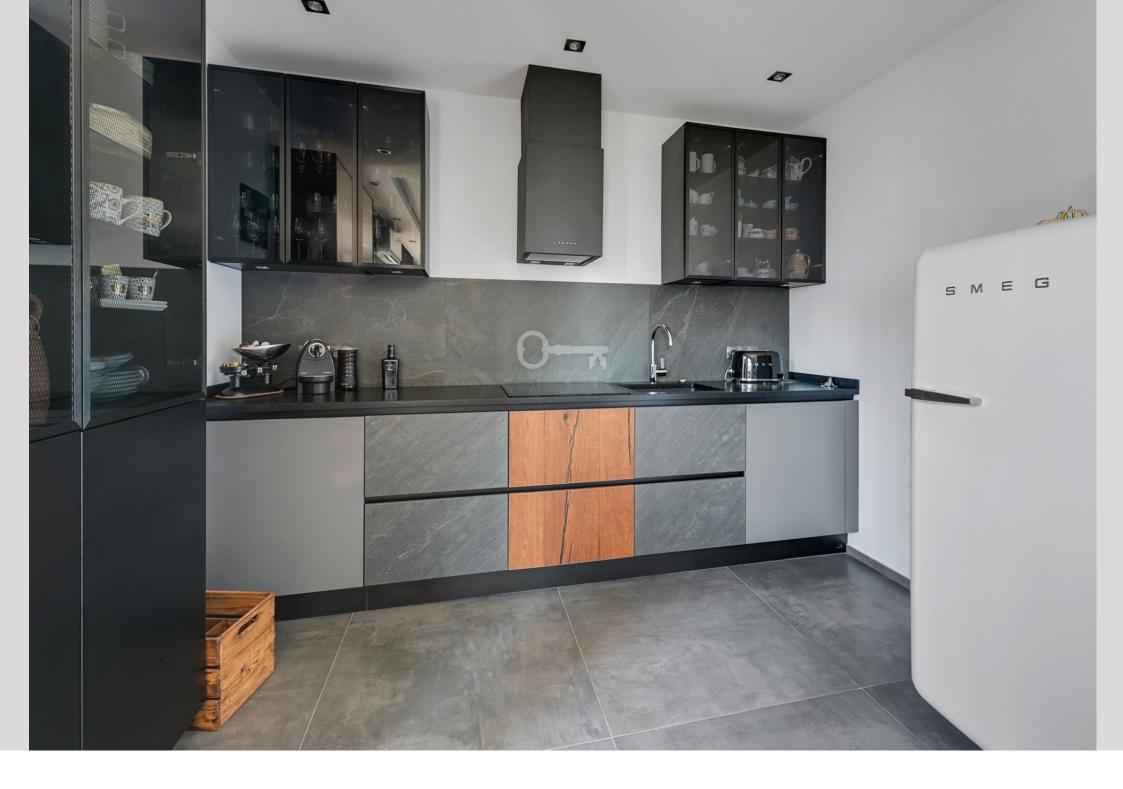

## Information About The Property

The offered property is an interesting architectural project. A walk through it is a real, intercontinental journey. The combination of wood and stone accents connected with perfect play of light, makes us feel absolutely special when we are staying in this place.

The kitchen equipement includes SMEG and Bosch appliances. The bathrooms were fitted with Kludi fittings, a free-standing Vigour bathtub made of mineral cast, and sinks made of river stone, set on old spruce trees.