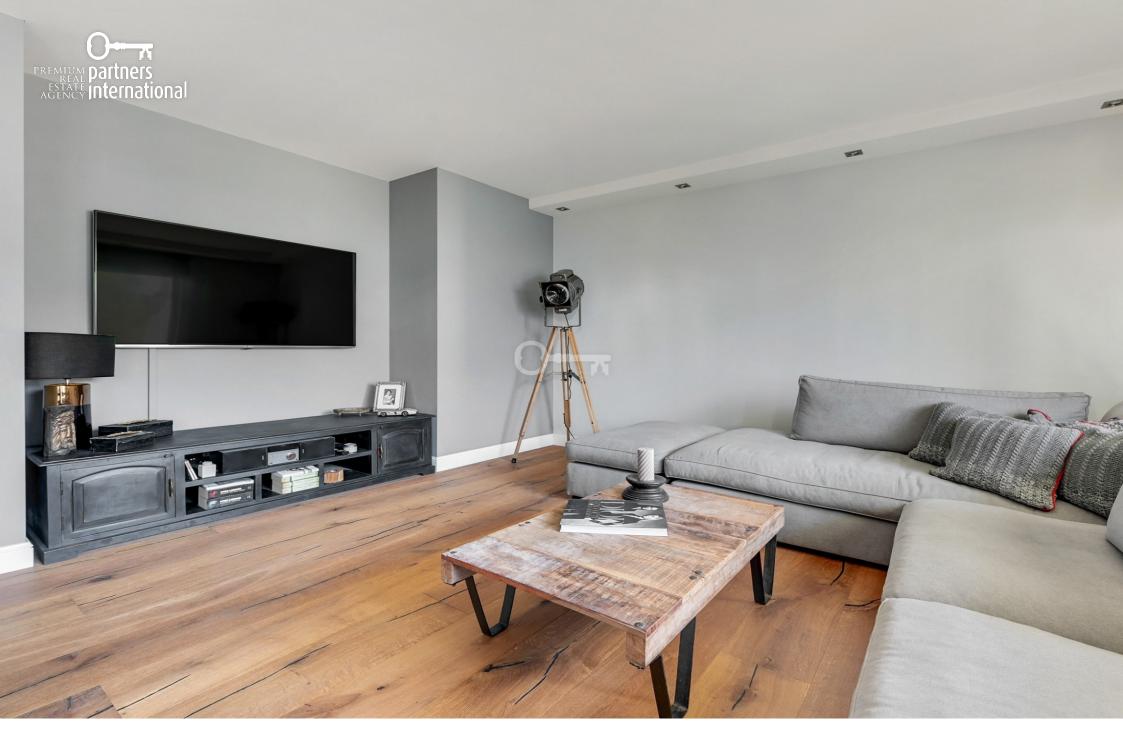

## Information About The Property

The offered property is an interesting architectural project. A walk through it is a real, intercontinental journey. The combination of wood and stone accents connected with perfect play of light, makes us feel absolutely special when we are staying in this place.

#### Standard

The apartment is arranged in a luxurious way with the usage of the highest quality materials. Modern and fully utilitarian interior designer arrangements will undoubtedly satisfy even the most demanding clients.

The floors are decorated with Skalski boards from the Kahrs Oak Chateau collection. The Muenkel steam fireplace creates an amazing atmosphere in the living room, which in combination with a dedicated backlight gives the effect of an optical 3D fire. The apartment has air conditioning and stylish aluminum blinds, installed in all windows.