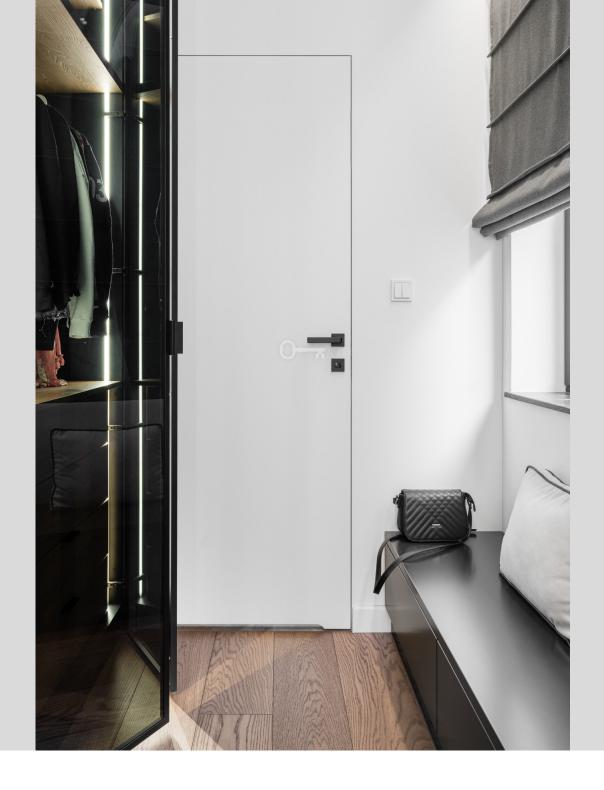

#### **PROPERTY DETAILS**

The 96 m2 apartment is located on the 5th floor and consists of:

- Spacious living room
- Kitchenette with an island
- Master bedroom with ensuite bathroom
- Guest bedroom with walk-in closet
- Bathroom
- Elegant hall
- Balcony

#### STANDARD

The apartment is fully furnished and finished with the highest quality fine materials. Wood, stone, highest quality oak floor beautifully blend with timeless Calacatta marble dominating the walls of the hall and the kitchen. Black stone island completes the picture. Doors in a discreet frame, perfectly selected woodwork, including an elegant RTV cabinet with storage space emphasize the special character of the interior. Bathrooms materials are dominated by stone and wood, with decorative accents of Wall&Deco wallpapers. Coherent, perfectly chosen lighting and accessories emphasize the highest quality of this apartment. Modern and fully functional architectural design is likely to satisfy the most demanding customers.