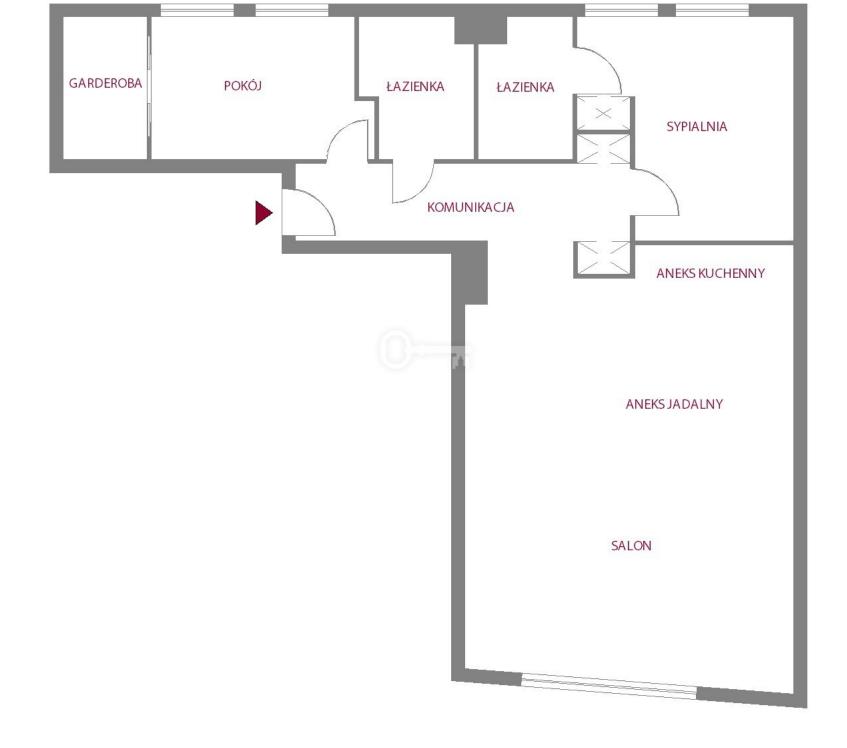

#### **PROPERTY DETAILS**

The 96 m2 apartment is located on the 5th floor and consists of:

- Spacious living room
- Kitchenette with an island
- Master bedroom with ensuite bathroom
- Guest bedroom with walk-in closet
- Bathroom
- Elegant hall
- Balcony