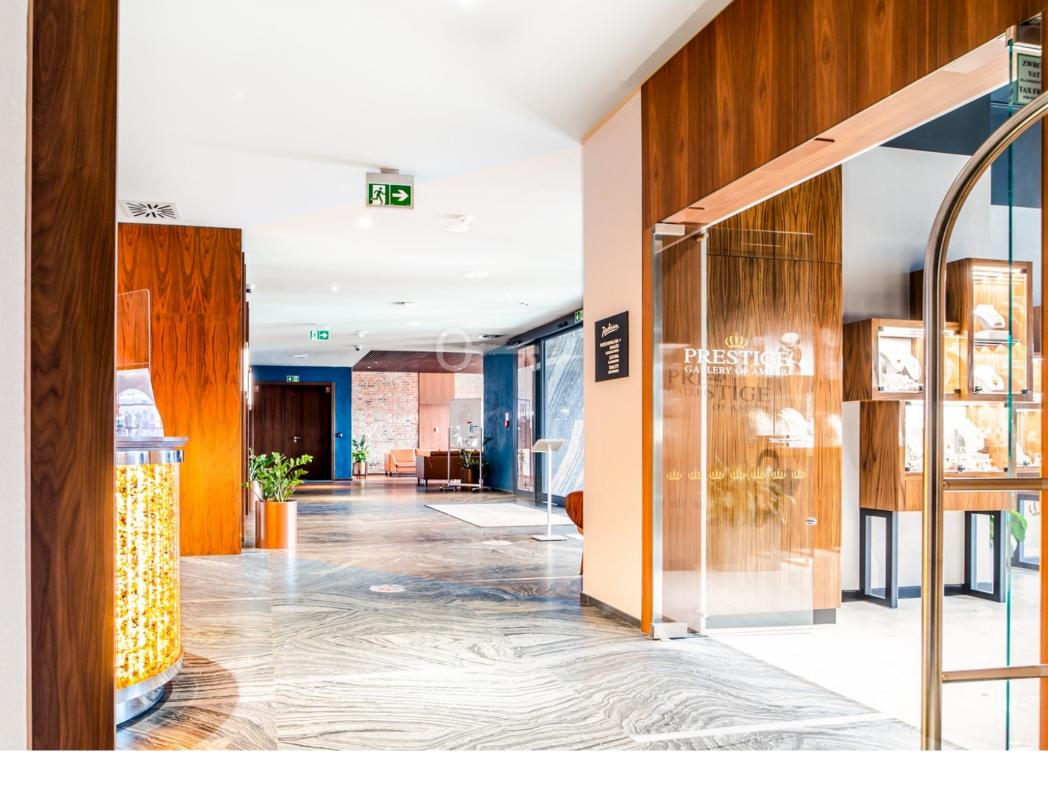

#### MAIN ADVANTAGES

The quintessence of elegance and luxury. Consistent, timeless design, perfectly composed textures, materials of the highest quality. The interior is original and extremely cosy.

Living space created with the highest attention to quality and detail, with extraordinary taste and feel. Floor-to-ceiling windows in the living room open up to a stunning view of the Old Town and Motława river. It will be appreciated by everyone who values luxury, modernity, and at the same time the historical values of the city. The development, of which this property is part of, provides unlimited access for the residents to resort-like facilities, such as swimming pool, spa and saunas, as well as a gym. Countless restaurants, bars and cafes are around and concierge services and conference rooms are located in the Radisson Hotel, which is also part of the development.

#### STANDARD

The apartment is fully furnished and finished with the highest quality fine materials. Wood, stone, highest quality oak floor beautifully blend with timeless Calacatta marble dominating the walls of the hall and the kitchen. Black stone island completes the picture. Doors in a discreet frame, perfectly selected woodwork, including an elegant RTV cabinet with storage space emphasize the special character of the interior. Bathrooms materials are dominated by stone and wood, with decorative accents of Wall&Deco wallpapers. Coherent, perfectly chosen lighting and accessories emphasize the highest quality of this apartment. Modern and fully functional architectural design is likely to satisfy the most demanding customers.