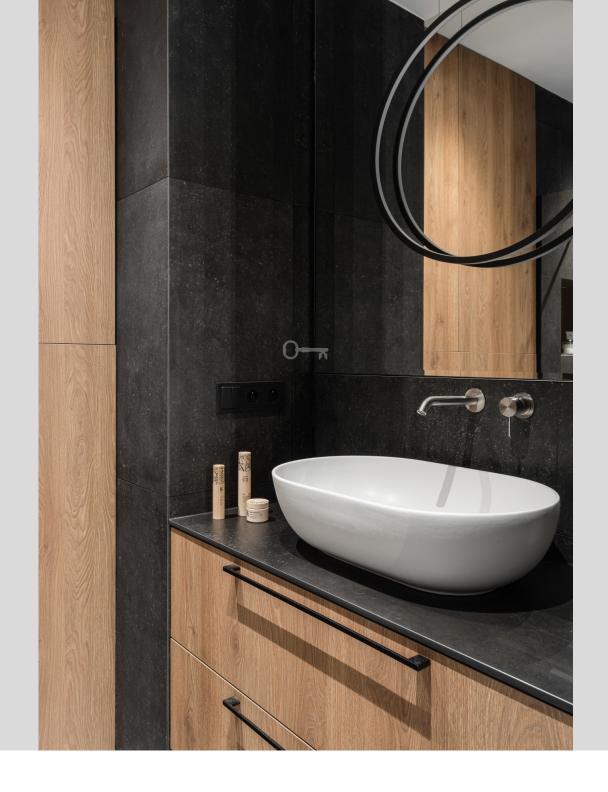

#### **PROPERTY DETAILS**

The 96 m2 apartment is located on the 5th floor and consists of:

- Spacious living room
- Kitchenette with an island
- Master bedroom with ensuite bathroom
- Guest bedroom with walk-in closet
- Bathroom
- Elegant hall
- Balcony

#### STANDARD

The apartment is fully furnished and finished with the highest quality fine materials. Wood, stone, highest quality oak floor beautifully blend with timeless Calacatta marble dominating the walls of the hall and the kitchen. Black stone island completes the picture. Doors in a discreet frame, perfectly selected woodwork, including an elegant RTV cabinet with storage space emphasize the special character of the interior. Bathrooms materials are dominated by stone and wood, with decorative accents of Wall&Deco wallpapers. Coherent, perfectly chosen lighting and accessories emphasize the highest quality of this apartment. Modern and fully functional architectural design is likely to satisfy the most demanding customers.