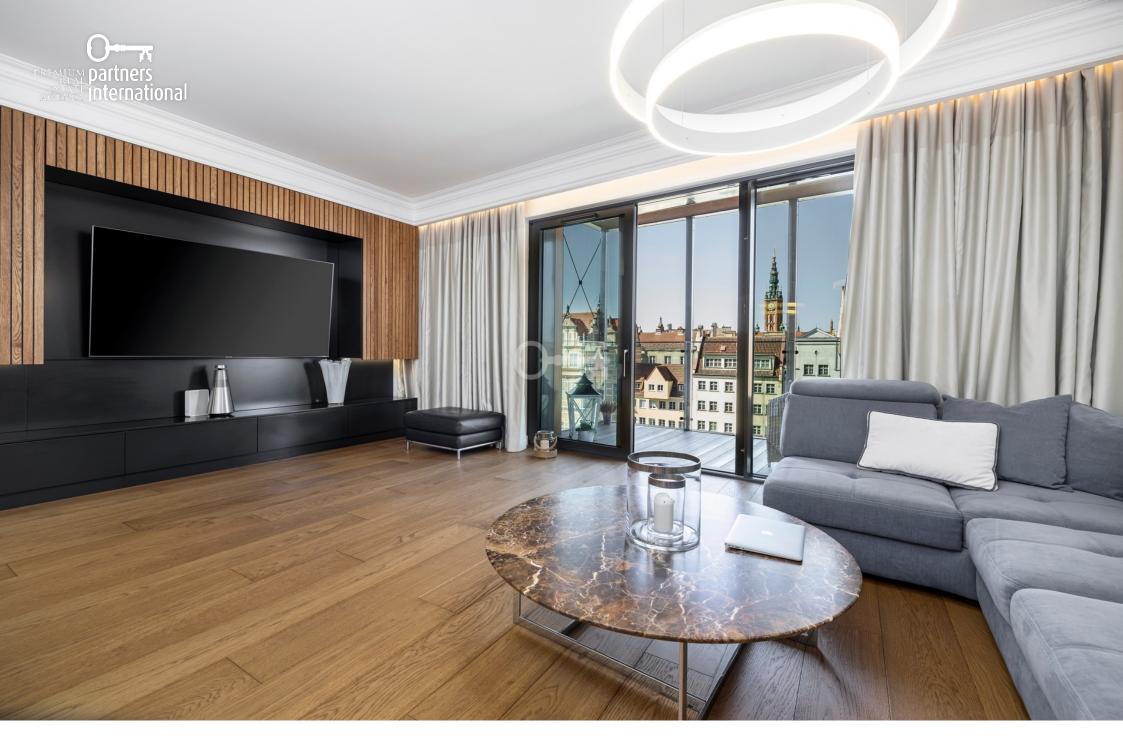

#### MAIN ADVANTAGES

The quintessence of elegance and luxury. Consistent, timeless design, perfectly composed textures, materials of the highest quality. The interior is original and extremely cosy.

Living space created with the highest attention to quality and detail, with extraordinary taste and feel. Floor-to-ceiling windows in the living room open up to a stunning view of the Old Town and Motława river. It will be appreciated by everyone who values luxury, modernity, and at the same time the historical values of the city. The development, of which this property is part of, provides unlimited access for the residents to resort-like facilities, such as swimming pool, spa and saunas, as well as a gym. Countless restaurants, bars and cafes are around and concierge services and conference rooms are located in the Radisson Hotel, which is also part of the development.

#### **PROPERTY DETAILS**

The 96 m2 apartment is located on the 5th floor and consists of:

- Spacious living room
- Kitchenette with an island
- Master bedroom with ensuite bathroom
- Guest bedroom with walk-in closet
- Bathroom
- Elegant hall
- Balcony

#### STANDARD

The apartment is fully furnished and finished with the highest quality fine materials. Wood, stone, highest quality oak floor beautifully blend with timeless Calacatta marble dominating the walls of the hall and the kitchen. Black stone island completes the picture. Doors in a discreet frame, perfectly selected woodwork, including an elegant RTV cabinet with storage space emphasize the special character of the interior. Bathrooms materials are dominated by stone and wood, with decorative accents of Wall&Deco wallpapers. Coherent, perfectly chosen lighting and accessories emphasize the highest quality of this apartment. Modern and fully functional architectural design is likely to satisfy the most demanding customers.