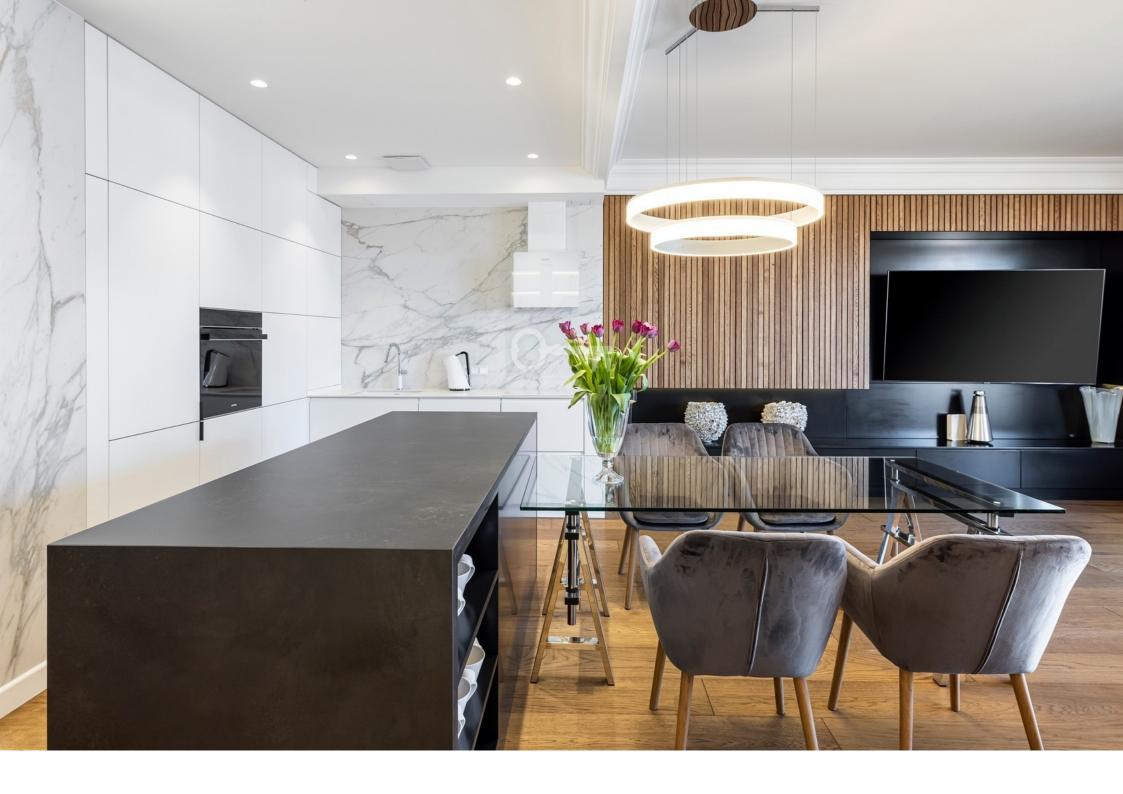

#### **PROPERTY DETAILS**

The 96 m2 apartment is located on the 5th floor and consists of:

- Spacious living room
- Kitchenette with an island
- Master bedroom with ensuite bathroom
- Guest bedroom with walk-in closet
- Bathroom
- Elegant hall
- Balcony

#### STANDARD

The apartment is fully furnished and finished with the highest quality fine materials. Wood, stone, highest quality oak floor beautifully blend with timeless Calacatta marble dominating the walls of the hall and the kitchen. Black stone island completes the picture. Doors in a discreet frame, perfectly selected woodwork, including an elegant RTV cabinet with storage space emphasize the special character of the interior. Bathrooms materials are dominated by stone and wood, with decorative accents of Wall&Deco wallpapers. Coherent, perfectly chosen lighting and accessories emphasize the highest quality of this apartment. Modern and fully functional architectural design is likely to satisfy the most demanding customers.