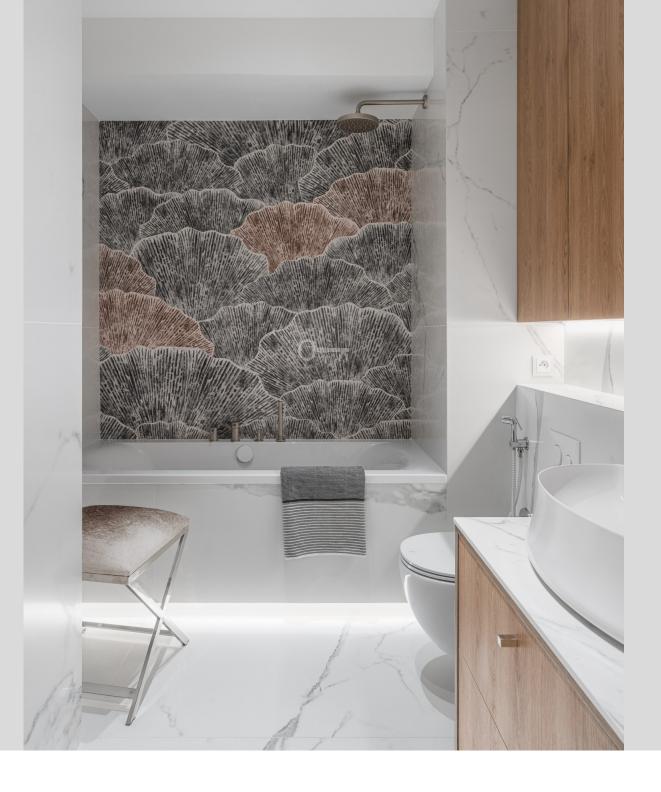

#### **PROPERTY DETAILS**

The 96 m2 apartment is located on the 5th floor and consists of:

- Spacious living room
- Kitchenette with an island
- Master bedroom with ensuite bathroom
- Guest bedroom with walk-in closet
- Bathroom
- Elegant hall
- Balcony

#### STANDARD

The apartment is fully furnished and finished with the highest quality fine materials. Wood, stone, highest quality oak floor beautifully blend with timeless Calacatta marble dominating the walls of the hall and the kitchen. Black stone island completes the picture. Doors in a discreet frame, perfectly selected woodwork, including an elegant RTV cabinet with storage space emphasize the special character of the interior. Bathrooms materials are dominated by stone and wood, with decorative accents of Wall&Deco wallpapers. Coherent, perfectly chosen lighting and accessories emphasize the highest quality of this apartment. Modern and fully functional architectural design is likely to satisfy the most demanding customers.