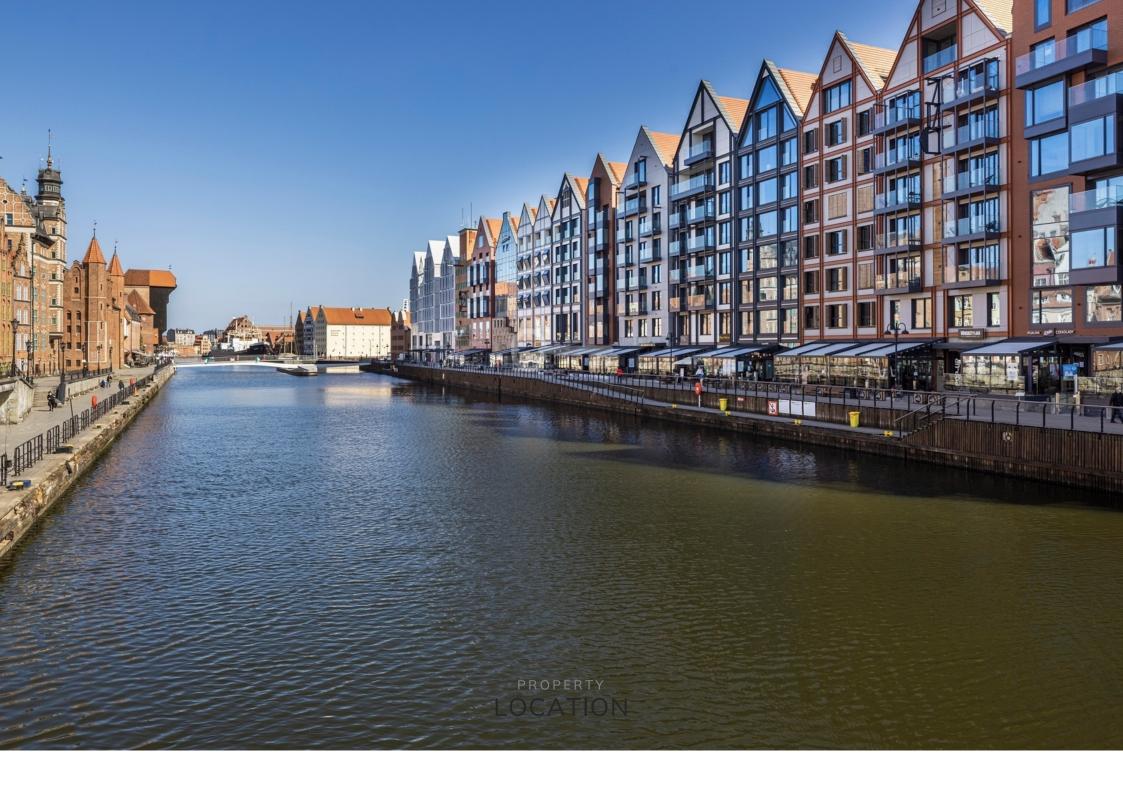

# GDAŃSK, STARE MIASTO, CHMIELNA

### Deo Plaza Apartment overlooking the Motlawa River, terrace

#### DEVELOPMENT AND LOCATION

Deo Plaza on Wyspa Spichrzów (The Granary Island) – currently one of the most desirable locations in Gdańsk. Redevelopment of this area has won the 2020 MIPIM Award (Le Marché International des Professionnels de L'immobilier in Cannes, is considered a "real estate Oscar") in the category Best Urban Project. In addition to a hotel, apartments, shops and offices, the mixed project makes excellent use of its waterside location, with the construction of a new marina that gives the area a dynamic touch. A pedestrian bridge creates the link between the island and the Old Town. The Crane Gate, the Green Gate and St. Mary's Basilica are just a few landmarks to name within a short walk. Active people will appreciate the fully equipped fitness area, the youngest – a fantastic playroom, and those seeking relaxation – extraordinary SPA.