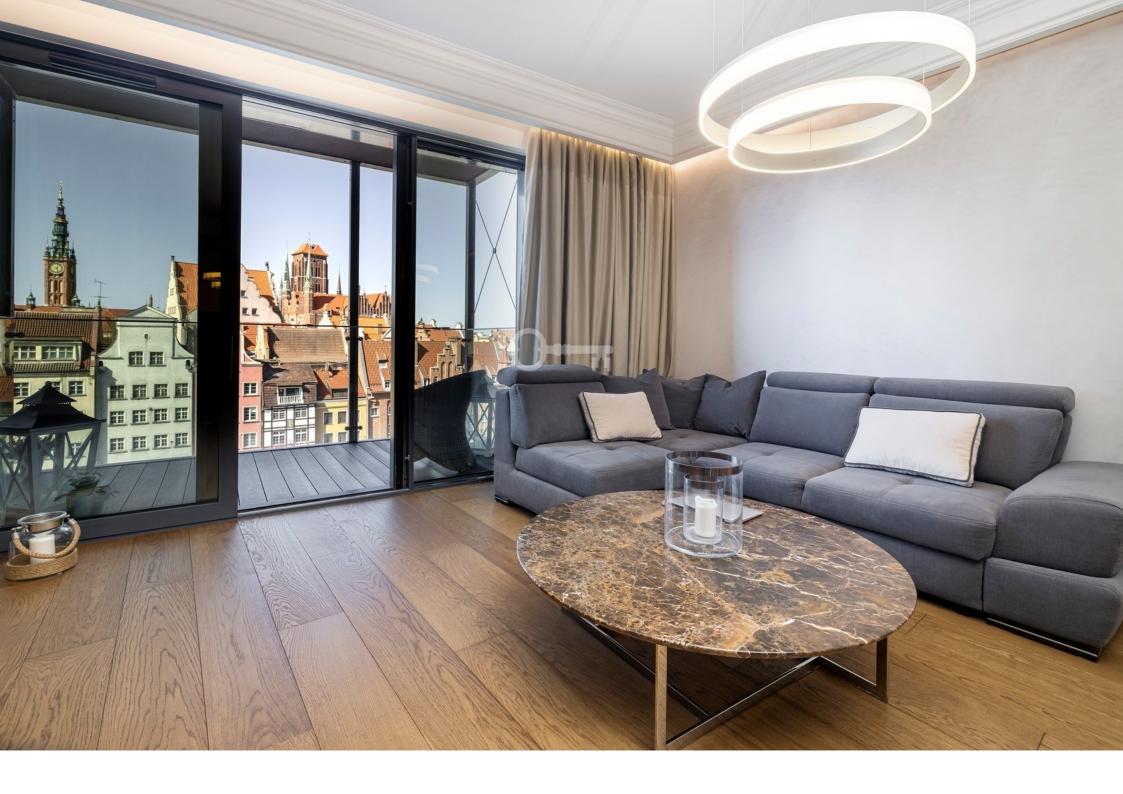

#### MAIN ADVANTAGES

The quintessence of elegance and luxury. Consistent, timeless design, perfectly composed textures, materials of the highest quality. The interior is original and extremely cosy.

Living space created with the highest attention to quality and detail, with extraordinary taste and feel. Floor-to-ceiling windows in the living room open up to a stunning view of the Old Town and Motława river. It will be appreciated by everyone who values luxury, modernity, and at the same time the historical values of the city. The development, of which this property is part of, provides unlimited access for the residents to resort-like facilities, such as swimming pool, spa and saunas, as well as a gym. Countless restaurants, bars and cafes are around and concierge services and conference rooms are located in the Radisson Hotel, which is also part of the development.

#### **PROPERTY DETAILS**

The 96 m2 apartment is located on the 5th floor and consists of:

- Spacious living room
- Kitchenette with an island
- Master bedroom with ensuite bathroom
- Guest bedroom with walk-in closet
- Bathroom
- Elegant hall
- Balcony