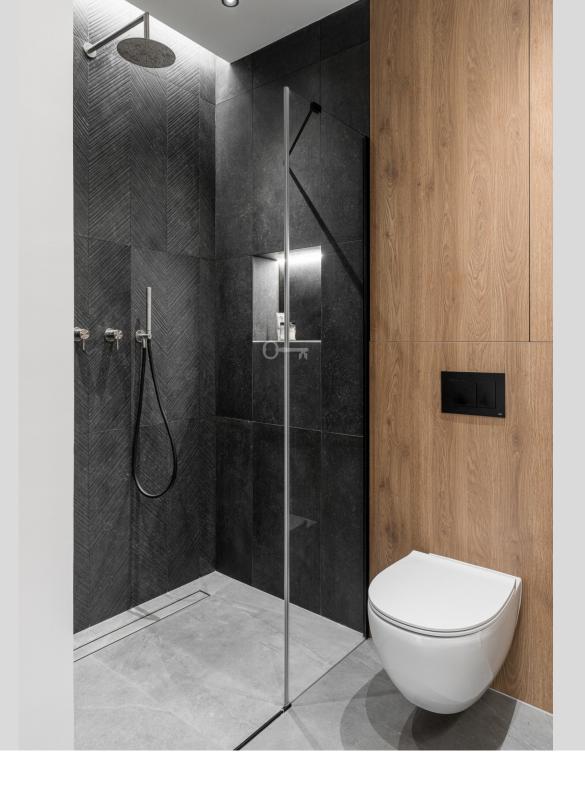

#### **PROPERTY DETAILS**

The 96 m2 apartment is located on the 5th floor and consists of:

- Spacious living room
- Kitchenette with an island
- Master bedroom with ensuite bathroom
- Guest bedroom with walk-in closet
- Bathroom
- Elegant hall
- Balcony

#### STANDARD

The apartment is fully furnished and finished with the highest quality fine materials. Wood, stone, highest quality oak floor beautifully blend with timeless Calacatta marble dominating the walls of the hall and the kitchen. Black stone island completes the picture. Doors in a discreet frame, perfectly selected woodwork, including an elegant RTV cabinet with storage space emphasize the special character of the interior. Bathrooms materials are dominated by stone and wood, with decorative accents of Wall&Deco wallpapers. Coherent, perfectly chosen lighting and accessories emphasize the highest quality of this apartment. Modern and fully functional architectural design is likely to satisfy the most demanding customers.