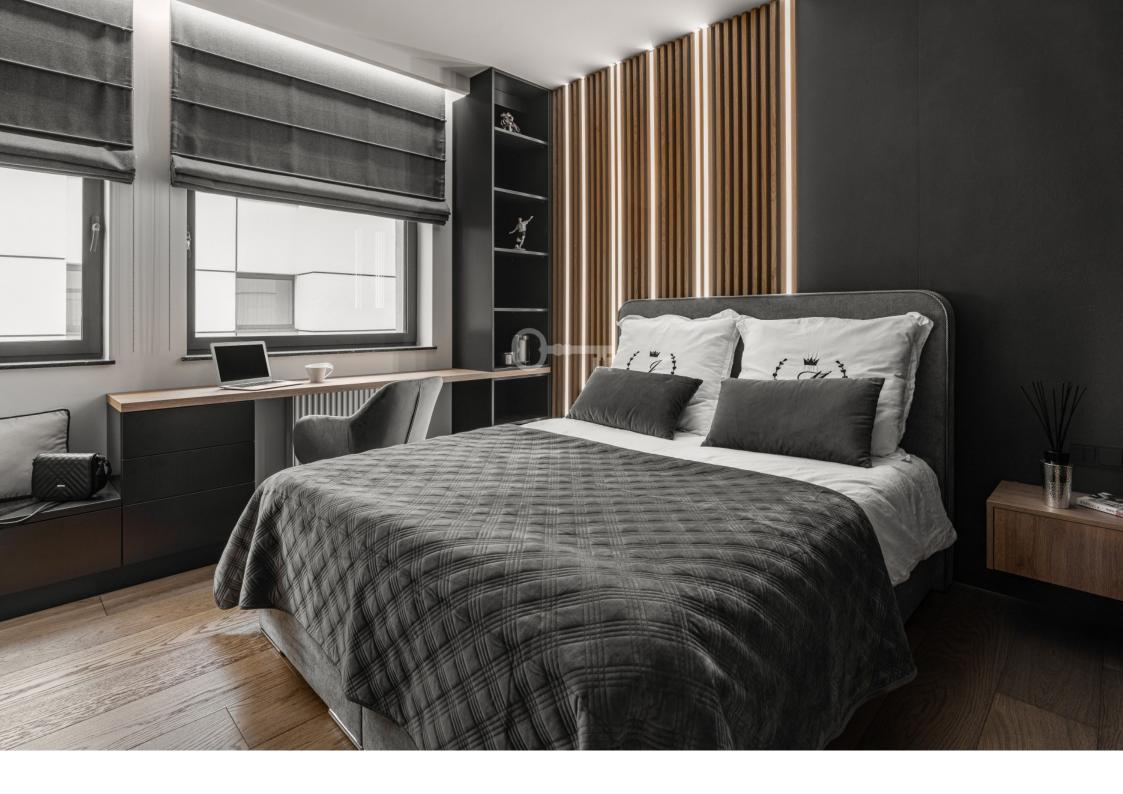

#### **PROPERTY DETAILS**

The 96 m2 apartment is located on the 5th floor and consists of:

- Spacious living room
- Kitchenette with an island
- Master bedroom with ensuite bathroom
- Guest bedroom with walk-in closet
- Bathroom
- Elegant hall
- Balcony

#### STANDARD

The apartment is fully furnished and finished with the highest quality fine materials. Wood, stone, highest quality oak floor beautifully blend with timeless Calacatta marble dominating the walls of the hall and the kitchen. Black stone island completes the picture. Doors in a discreet frame, perfectly selected woodwork, including an elegant RTV cabinet with storage space emphasize the special character of the interior. Bathrooms materials are dominated by stone and wood, with decorative accents of Wall&Deco wallpapers. Coherent, perfectly chosen lighting and accessories emphasize the highest quality of this apartment. Modern and fully functional architectural design is likely to satisfy the most demanding customers.