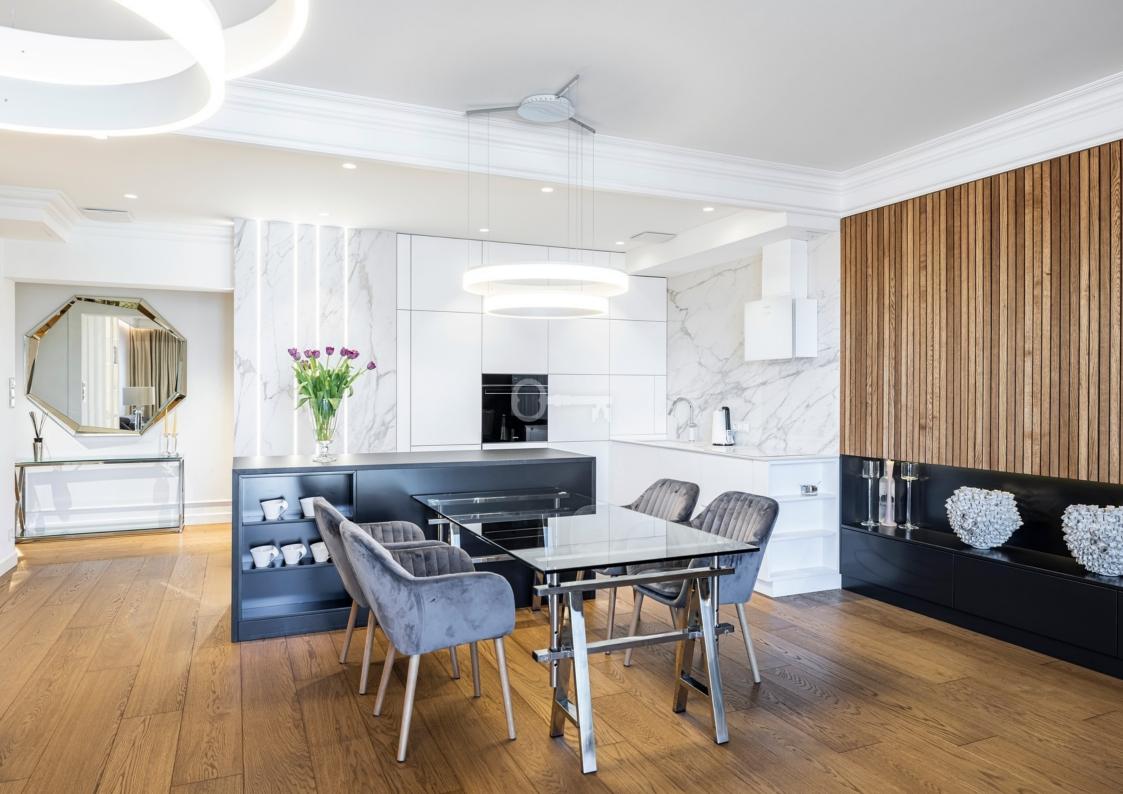

#### **PROPERTY DETAILS**

The 96 m2 apartment is located on the 5th floor and consists of:

- Spacious living room
- Kitchenette with an island
- Master bedroom with ensuite bathroom
- Guest bedroom with walk-in closet
- Bathroom
- Elegant hall
- Balcony

#### STANDARD

The apartment is fully furnished and finished with the highest quality fine materials. Wood, stone, highest quality oak floor beautifully blend with timeless Calacatta marble dominating the walls of the hall and the kitchen. Black stone island completes the picture. Doors in a discreet frame, perfectly selected woodwork, including an elegant RTV cabinet with storage space emphasize the special character of the interior. Bathrooms materials are dominated by stone and wood, with decorative accents of Wall&Deco wallpapers. Coherent, perfectly chosen lighting and accessories emphasize the highest quality of this apartment. Modern and fully functional architectural design is likely to satisfy the most demanding customers.