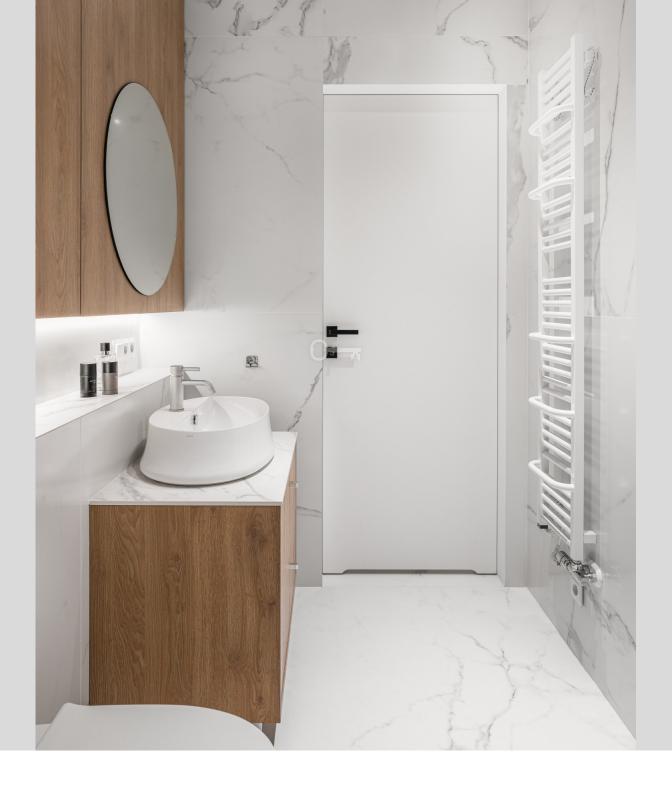

#### **PROPERTY DETAILS**

The 96 m2 apartment is located on the 5th floor and consists of:

- Spacious living room
- Kitchenette with an island
- Master bedroom with ensuite bathroom
- Guest bedroom with walk-in closet
- Bathroom
- Elegant hall
- Balcony

#### STANDARD

The apartment is fully furnished and finished with the highest quality fine materials. Wood, stone, highest quality oak floor beautifully blend with timeless Calacatta marble dominating the walls of the hall and the kitchen. Black stone island completes the picture. Doors in a discreet frame, perfectly selected woodwork, including an elegant RTV cabinet with storage space emphasize the special character of the interior. Bathrooms materials are dominated by stone and wood, with decorative accents of Wall&Deco wallpapers. Coherent, perfectly chosen lighting and accessories emphasize the highest quality of this apartment. Modern and fully functional architectural design is likely to satisfy the most demanding customers.