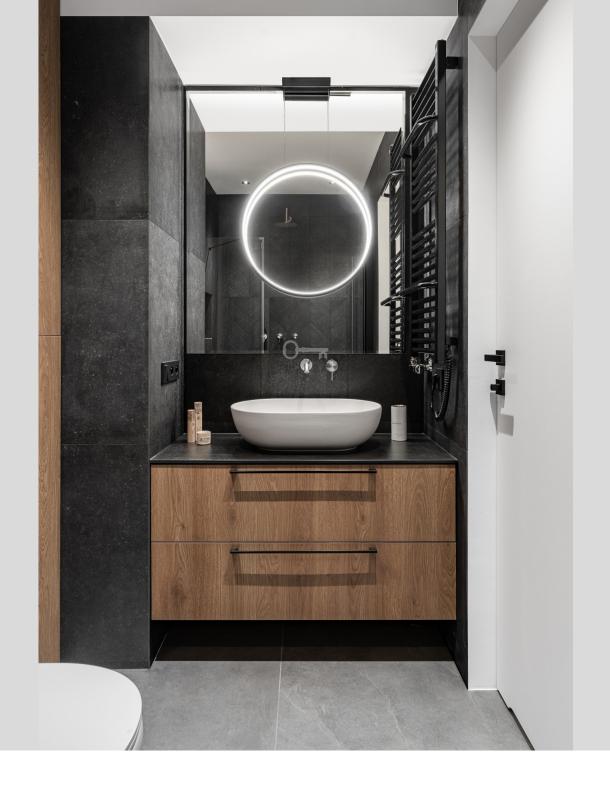

#### **PROPERTY DETAILS**

The 96 m2 apartment is located on the 5th floor and consists of:

- Spacious living room
- Kitchenette with an island
- Master bedroom with ensuite bathroom
- Guest bedroom with walk-in closet
- Bathroom
- Elegant hall
- Balcony

#### STANDARD

The apartment is fully furnished and finished with the highest quality fine materials. Wood, stone, highest quality oak floor beautifully blend with timeless Calacatta marble dominating the walls of the hall and the kitchen. Black stone island completes the picture. Doors in a discreet frame, perfectly selected woodwork, including an elegant RTV cabinet with storage space emphasize the special character of the interior. Bathrooms materials are dominated by stone and wood, with decorative accents of Wall&Deco wallpapers. Coherent, perfectly chosen lighting and accessories emphasize the highest quality of this apartment. Modern and fully functional architectural design is likely to satisfy the most demanding customers.