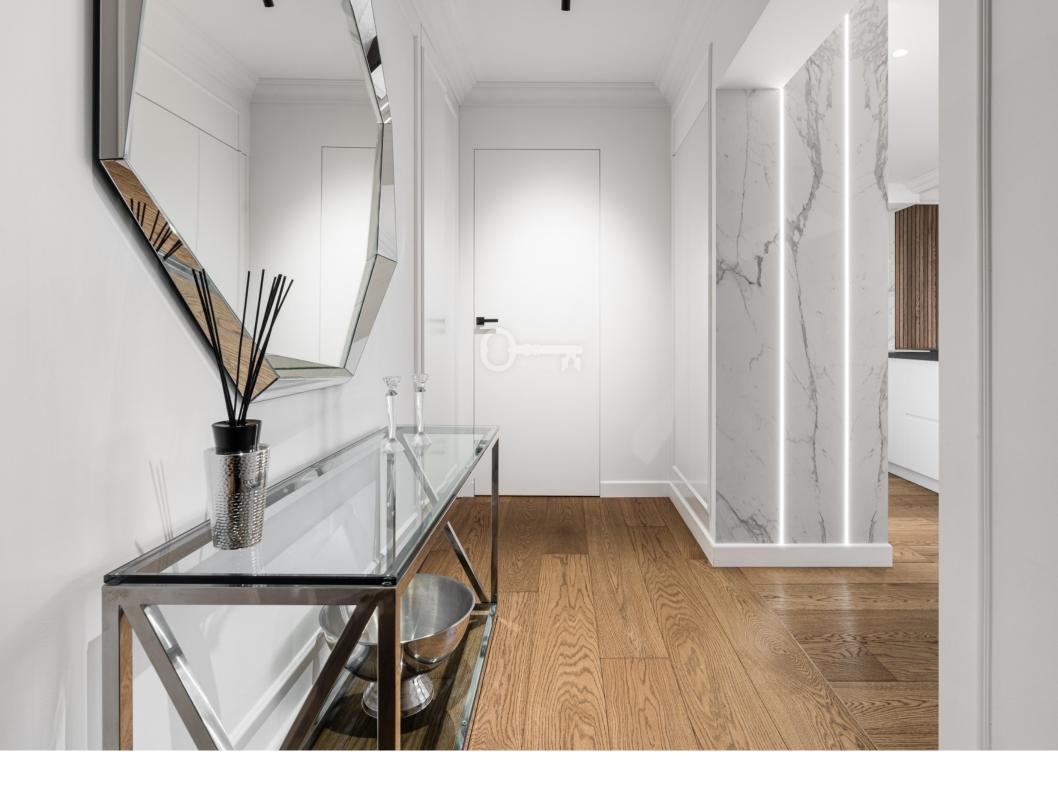

#### **PROPERTY DETAILS**

The 96 m2 apartment is located on the 5th floor and consists of:

- Spacious living room
- Kitchenette with an island
- Master bedroom with ensuite bathroom
- Guest bedroom with walk-in closet
- Bathroom
- Elegant hall
- Balcony

#### STANDARD

The apartment is fully furnished and finished with the highest quality fine materials. Wood, stone, highest quality oak floor beautifully blend with timeless Calacatta marble dominating the walls of the hall and the kitchen. Black stone island completes the picture. Doors in a discreet frame, perfectly selected woodwork, including an elegant RTV cabinet with storage space emphasize the special character of the interior. Bathrooms materials are dominated by stone and wood, with decorative accents of Wall&Deco wallpapers. Coherent, perfectly chosen lighting and accessories emphasize the highest quality of this apartment. Modern and fully functional architectural design is likely to satisfy the most demanding customers.