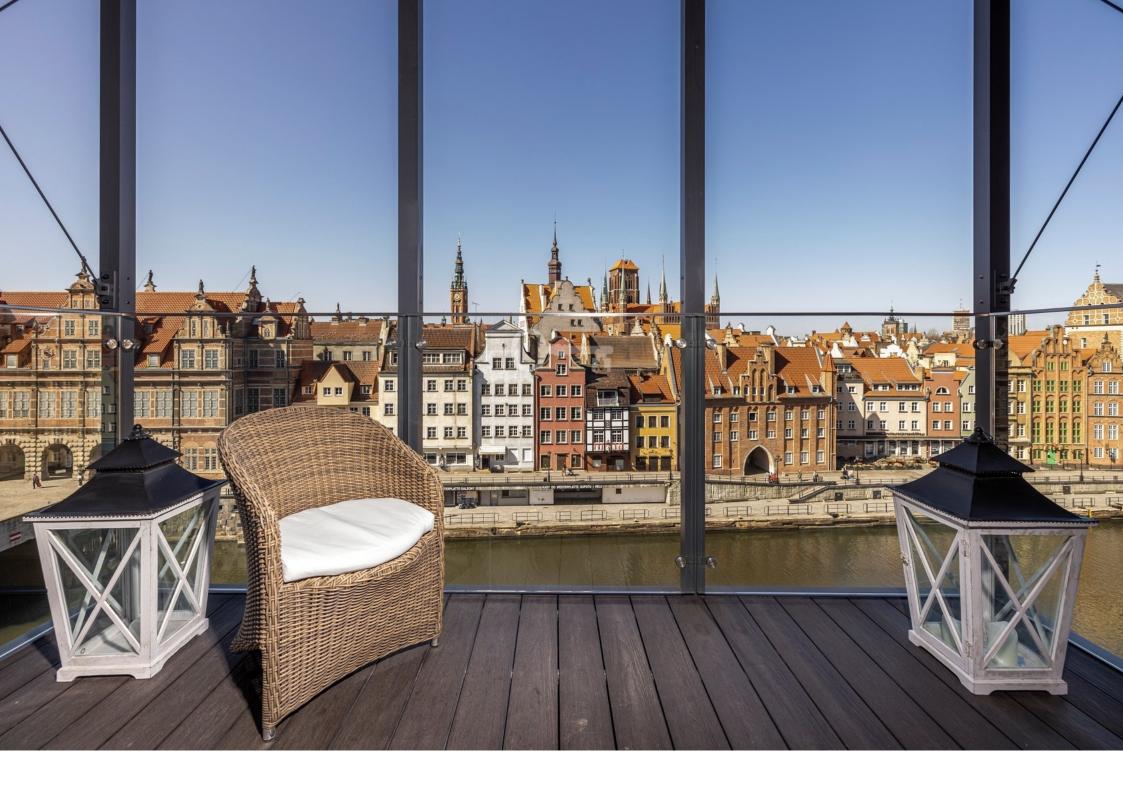

### Deo Plaza Apartment overlooking the Motlawa River, terrace

#### MAIN ADVANTAGES

The quintessence of elegance and luxury. Consistent, timeless design, perfectly composed textures, materials of the highest quality. The interior is original and extremely cosy.

Living space created with the highest attention to quality and detail, with extraordinary taste and feel. Floor-to-ceiling windows in the living room open up to a stunning view of the Old Town and Motława river. It will be appreciated by everyone who values luxury, modernity, and at the same time the historical values of the city. The development, of which this property is part of, provides unlimited access for the residents to resort-like facilities, such as swimming pool, spa and saunas, as well as a gym. Countless restaurants, bars and cafes are around and concierge services and conference rooms are located in the Radisson Hotel, which is also part of the development.

#### DEVELOPMENT AND LOCATION

Deo Plaza on Wyspa Spichrzów (The Granary Island) – currently one of the most desirable locations in Gdańsk. Redevelopment of this area has won the 2020 MIPIM Award (Le Marché International des Professionnels de L'immobilier in Cannes, is considered a "real estate Oscar") in the category Best Urban Project. In addition to a hotel, apartments, shops and offices, the mixed project makes excellent use of its waterside location, with the construction of a new marina that gives the area a dynamic touch. A pedestrian bridge creates the link between the island and the Old Town. The Crane Gate, the Green Gate and St. Mary's Basilica are just a few landmarks to name within a short walk. Active people will appreciate the fully equipped fitness area, the youngest – a fantastic playroom, and those seeking relaxation – extraordinary SPA.