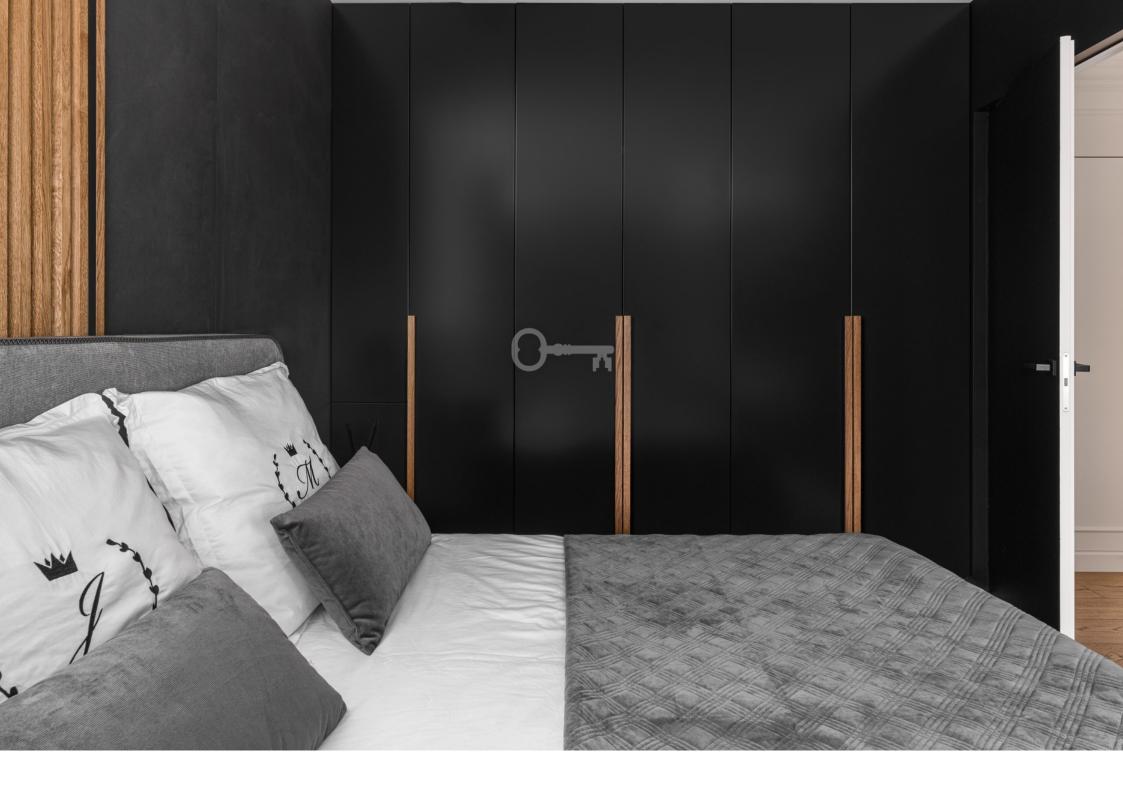

#### **PROPERTY DETAILS**

The 96 m2 apartment is located on the 5th floor and consists of:

- Spacious living room
- Kitchenette with an island
- Master bedroom with ensuite bathroom
- Guest bedroom with walk-in closet
- Bathroom
- Elegant hall
- Balcony

#### STANDARD

The apartment is fully furnished and finished with the highest quality fine materials. Wood, stone, highest quality oak floor beautifully blend with timeless Calacatta marble dominating the walls of the hall and the kitchen. Black stone island completes the picture. Doors in a discreet frame, perfectly selected woodwork, including an elegant RTV cabinet with storage space emphasize the special character of the interior. Bathrooms materials are dominated by stone and wood, with decorative accents of Wall&Deco wallpapers. Coherent, perfectly chosen lighting and accessories emphasize the highest quality of this apartment. Modern and fully functional architectural design is likely to satisfy the most demanding customers.