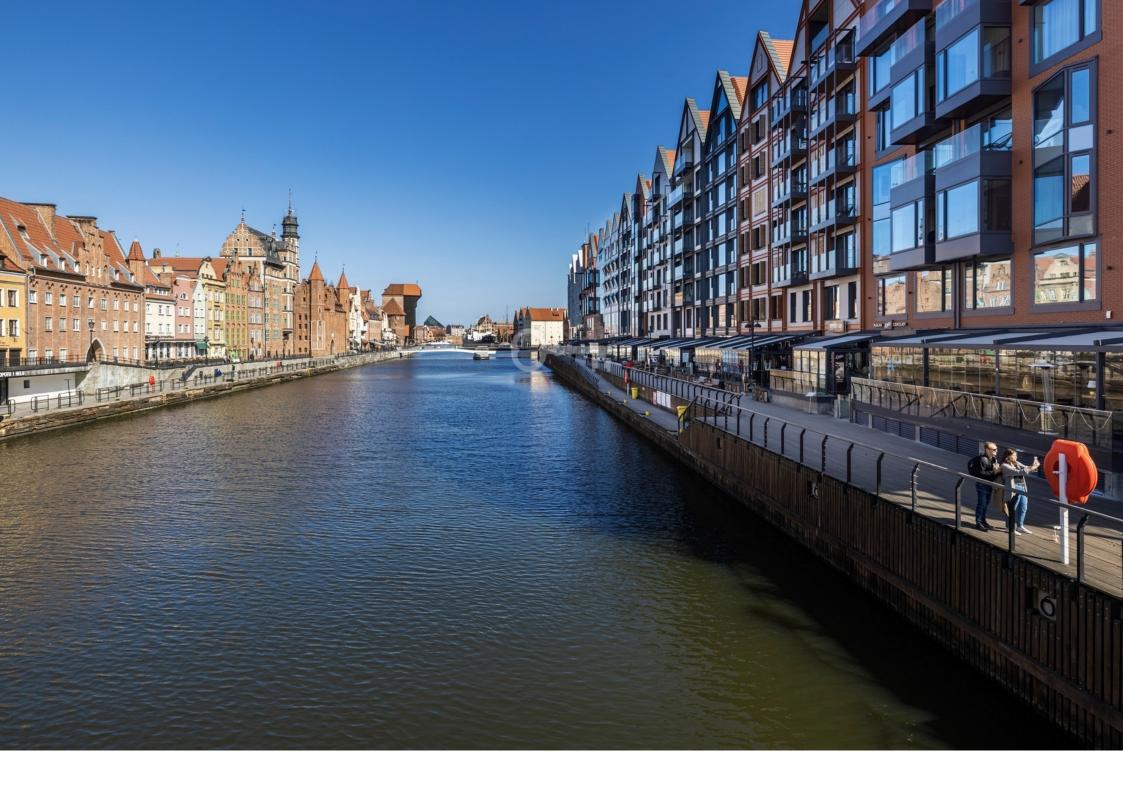

# GDAŃSK, STARE MIASTO, CHMIELNA

### Deo Plaza Apartment overlooking the Motlawa River, terrace

#### DEVELOPMENT AND LOCATION

Deo Plaza on Wyspa Spichrzów (The Granary Island) – currently one of the most desirable locations in Gdańsk. Redevelopment of this area has won the 2020 MIPIM Award (Le Marché International des Professionnels de L'immobilier in Cannes, is considered a "real estate Oscar") in the category Best Urban Project. In addition to a hotel, apartments, shops and offices, the mixed project makes excellent use of its waterside location, with the construction of a new marina that gives the area a dynamic touch. A pedestrian bridge creates the link between the island and the Old Town. The Crane Gate, the Green Gate and St. Mary's Basilica are just a few landmarks to name within a short walk. Active people will appreciate the fully equipped fitness area, the youngest – a fantastic playroom, and those seeking relaxation – extraordinary SPA.