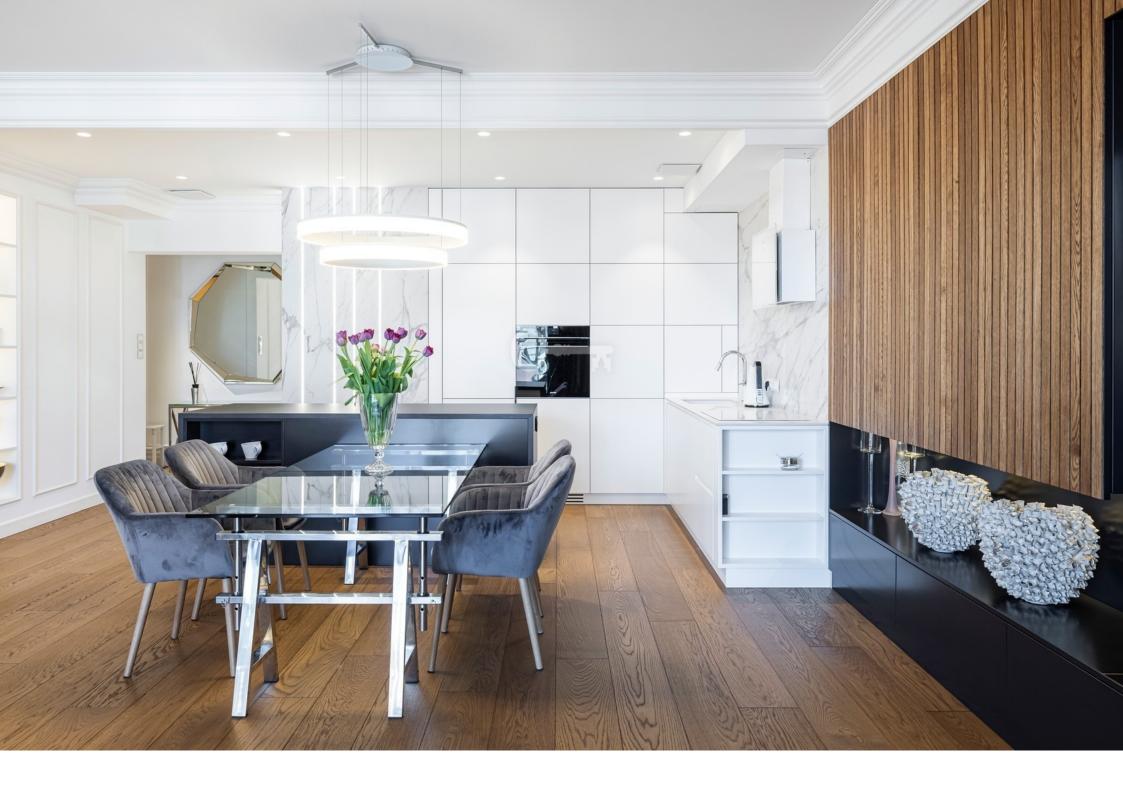

#### **PROPERTY DETAILS**

The 96 m2 apartment is located on the 5th floor and consists of:

- Spacious living room
- Kitchenette with an island
- Master bedroom with ensuite bathroom
- Guest bedroom with walk-in closet
- Bathroom
- Elegant hall
- Balcony

#### STANDARD

The apartment is fully furnished and finished with the highest quality fine materials. Wood, stone, highest quality oak floor beautifully blend with timeless Calacatta marble dominating the walls of the hall and the kitchen. Black stone island completes the picture. Doors in a discreet frame, perfectly selected woodwork, including an elegant RTV cabinet with storage space emphasize the special character of the interior. Bathrooms materials are dominated by stone and wood, with decorative accents of Wall&Deco wallpapers. Coherent, perfectly chosen lighting and accessories emphasize the highest quality of this apartment. Modern and fully functional architectural design is likely to satisfy the most demanding customers.