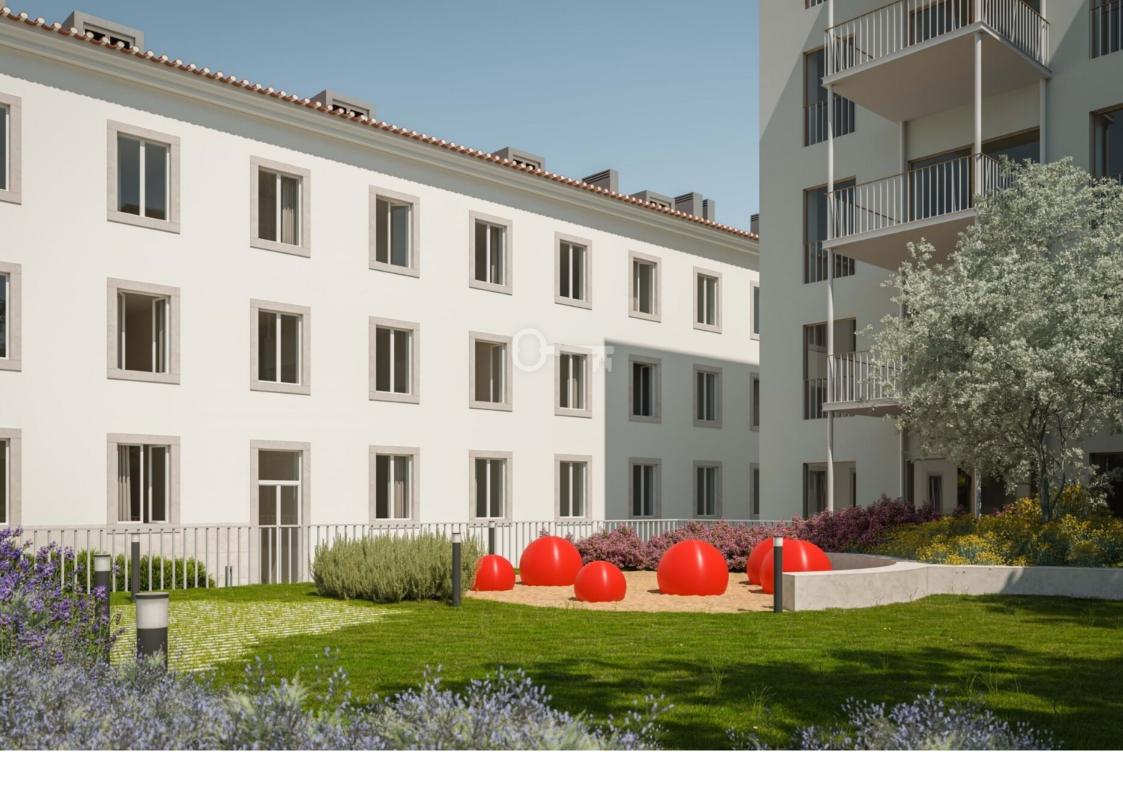

## LISBOA, ESTRELA, ESTRELA

3 Bedroom apartment with 155 sqm, brand new, with 2 parking spaces and a balcony of 11 sqm, in one of the most cosmopolitan neighbourhoods of Lisbon, surrounded by culture, gastronomy, schools, hospitals and close to the Estrela Cathedral and Tapada das Necessidades. Located on Av. Infante Santo, this magnificent and imposing gated community results from the combination of the rehabilitation of the existing structure and the construction of new residential buildings. Villa Infante is a project marked by the desire to live in a community, while preserving privacy. Neoclassical in style, this project is the result of a combination of the rehabilitation of the existing structure with the construction of new residential buildings. The façade, characterized by its imposing architecture, invites you to enjoy a typically Portuguese patio. Thought out in detail, Villa Infante is a gated community comprising T1 to T4 duplex apartments, with balconies, terraces and gardens, all with parking included. The bright interiors are the result of the large windows, from which one can contemplate the communal gardens, the gym and the space prepared for the children. The bright interiors are the result of the large windows, from which one can contemplate the communal gardens, the gym and the space prepared for the children.