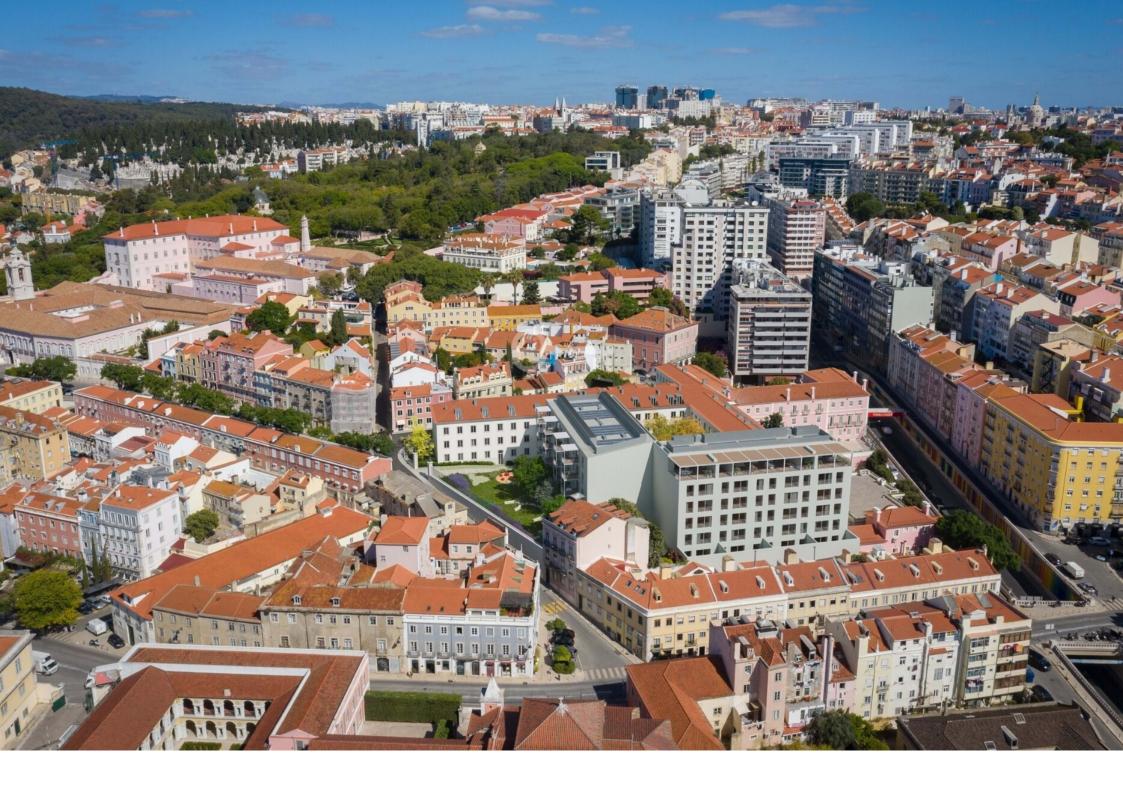

## LISBOA, ESTRELA, ESTRELA

3 Bedroom apartment with 155 sqm, brand new, with 2 parking spaces and a balcony of 11 sqm, in one of the most cosmopolitan neighbourhoods of Lisbon, surrounded by culture, gastronomy, schools, hospitals and close to the Estrela Cathedral and Tapada das Necessidades. Located on Av. Infante Santo, this magnificent and imposing gated community results from the combination of the rehabilitation of the existing structure and the construction of new residential buildings. Villa Infante is a project marked by the desire to live in a community, while preserving privacy. Neoclassical in style, this project is the result of a combination of the rehabilitation of the existing structure with the construction of new residential buildings. The façade, characterized by its imposing architecture, invites you to enjoy a typically Portuguese patio. Thought out in detail, Villa Infante is a gated community comprising T1 to T4 duplex apartments, with balconies, terraces and gardens, all with parking included. The bright interiors are the result of the large windows, from which one can contemplate the communal gardens, the gym and the space prepared for the children. The bright interiors are the result of the large windows, from which one can contemplate the communal gardens, the gym and the space prepared for the children.