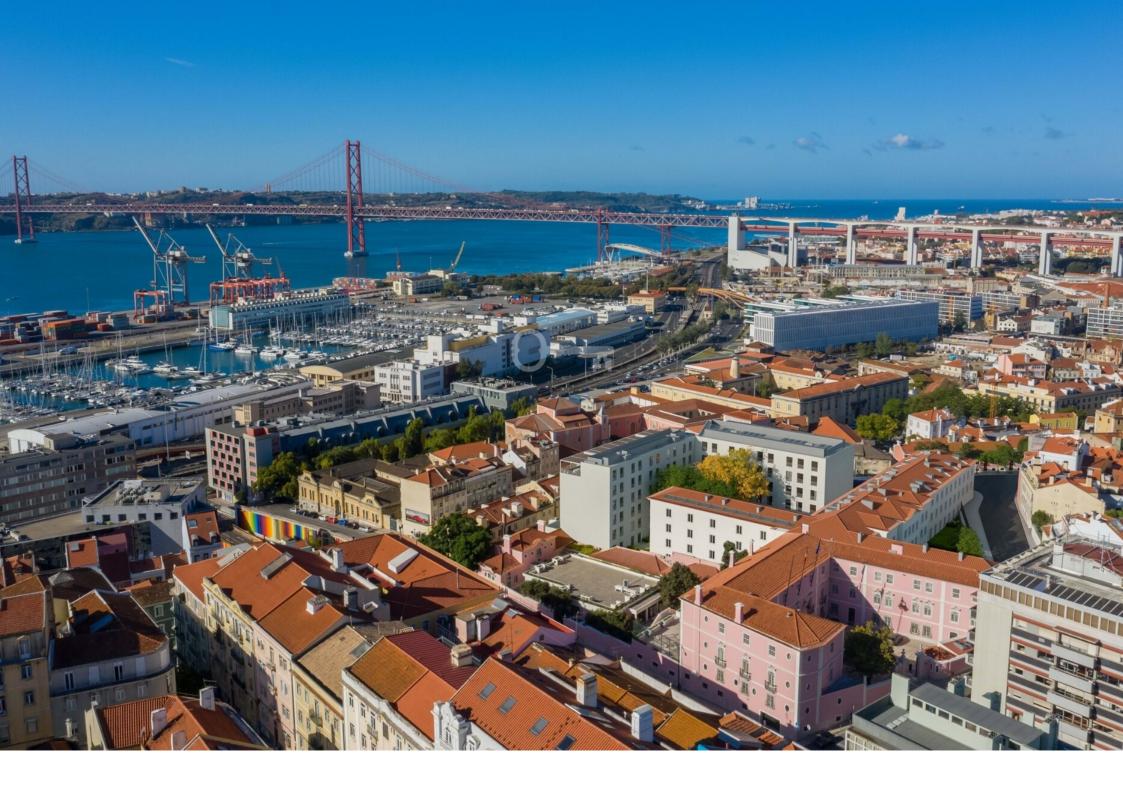

## LISBOA, ESTRELA, ESTRELA

3 Bedroom apartment with 155 sqm, brand new, with 2 parking spaces and a balcony of 11 sqm, in one of the most cosmopolitan neighbourhoods of Lisbon, surrounded by culture, gastronomy, schools, hospitals and close to the Estrela Cathedral and Tapada das Necessidades. Located on Av. Infante Santo, this magnificent and imposing gated community results from the combination of the rehabilitation of the existing structure and the construction of new residential buildings. Villa Infante is a project marked by the desire to live in a community, while preserving privacy. Neoclassical in style, this project is the result of a combination of the rehabilitation of the existing structure with the construction of new residential buildings. The façade, characterized by its imposing architecture, invites you to enjoy a typically Portuguese patio. Thought out in detail, Villa Infante is a gated community comprising T1 to T4 duplex apartments, with balconies, terraces and gardens, all with parking included. The bright interiors are the result of the large windows, from which one can contemplate the communal gardens, the gym and the space prepared for the children. The bright interiors are the result of the large windows, from which one can contemplate the communal gardens, the gym and the space prepared for the children.