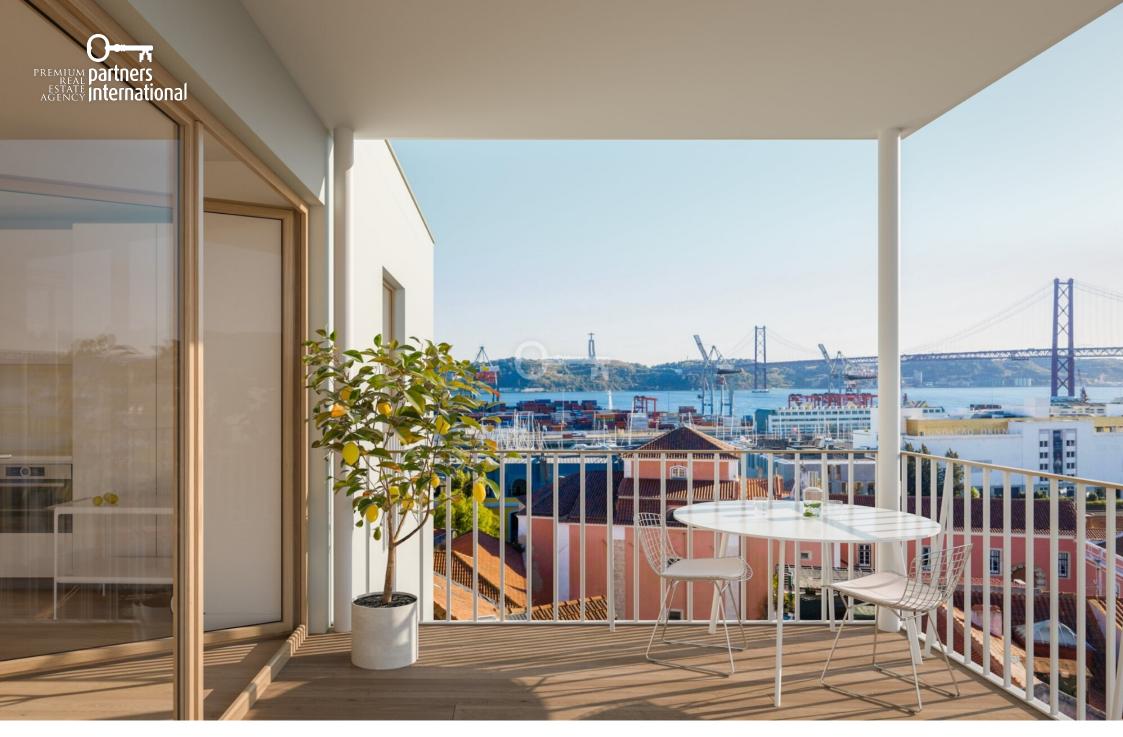

## LISBOA, ESTRELA, ESTRELA

3 Bedroom apartment with 155 sqm, brand new, with 2 parking spaces and a balcony of 11 sqm, in one of the most cosmopolitan neighbourhoods of Lisbon, surrounded by culture, gastronomy, schools, hospitals and close to the Estrela Cathedral and Tapada das Necessidades. Located on Av. Infante Santo, this magnificent and imposing gated community results from the combination of the rehabilitation of the existing structure and the construction of new residential buildings. Villa Infante is a project marked by the desire to live in a community, while preserving privacy. Neoclassical in style, this project is the result of a combination of the rehabilitation of the existing structure with the construction of new residential buildings. The façade, characterized by its imposing architecture, invites you to enjoy a typically Portuguese patio. Thought out in detail, Villa Infante is a gated community comprising T1 to T4 duplex apartments, with balconies, terraces and gardens, all with parking included. The bright interiors are the result of the large windows, from which one can contemplate the communal gardens, the gym and the space prepared for the children. The bright interiors are the result of the large windows, from which one can contemplate the communal gardens, the gym and the space prepared for the children.