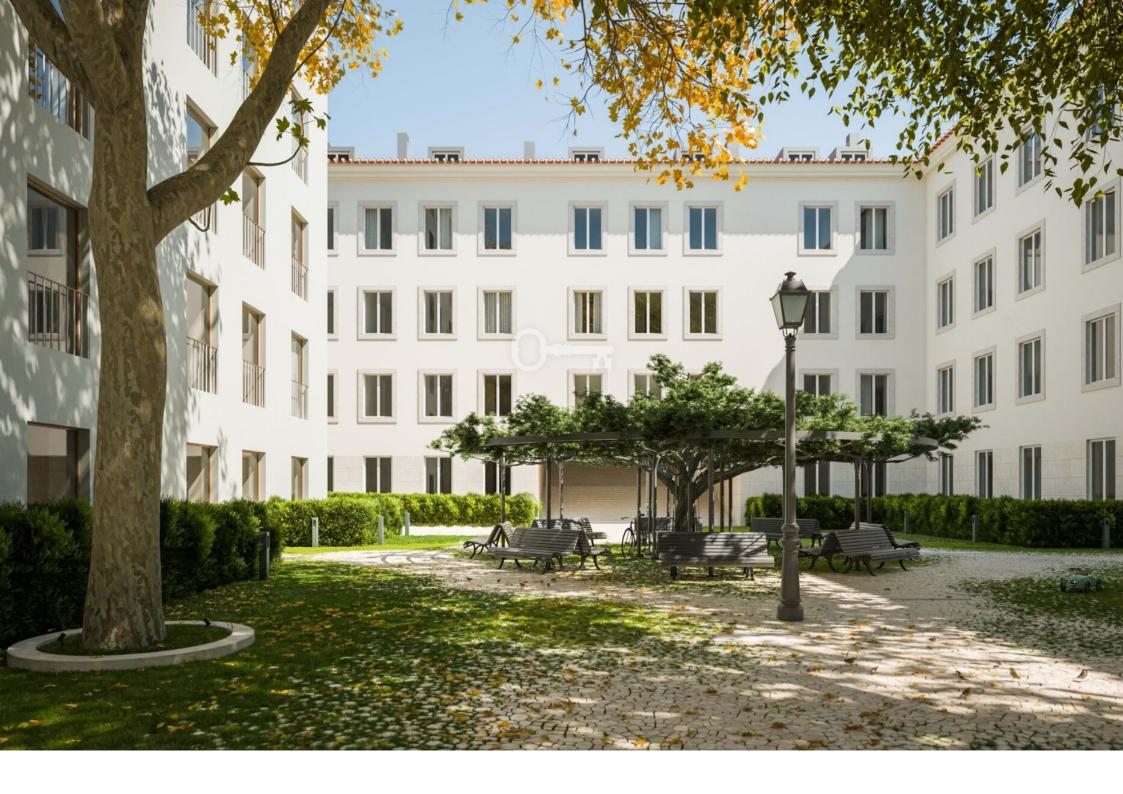

## LISBOA, ESTRELA, ESTRELA

3 Bedroom apartment with 155 sqm, brand new, with 2 parking spaces and a balcony of 11 sqm, in one of the most cosmopolitan neighbourhoods of Lisbon, surrounded by culture, gastronomy, schools, hospitals and close to the Estrela Cathedral and Tapada das Necessidades. Located on Av. Infante Santo, this magnificent and imposing gated community results from the combination of the rehabilitation of the existing structure and the construction of new residential buildings. Villa Infante is a project marked by the desire to live in a community, while preserving privacy. Neoclassical in style, this project is the result of a combination of the rehabilitation of the existing structure with the construction of new residential buildings. The façade, characterized by its imposing architecture, invites you to enjoy a typically Portuguese patio. Thought out in detail, Villa Infante is a gated community comprising T1 to T4 duplex apartments, with balconies, terraces and gardens, all with parking included. The bright interiors are the result of the large windows, from which one can contemplate the communal gardens, the gym and the space prepared for the children. The bright interiors are the result of the large windows, from which one can contemplate the communal gardens, the gym and the space prepared for the children.