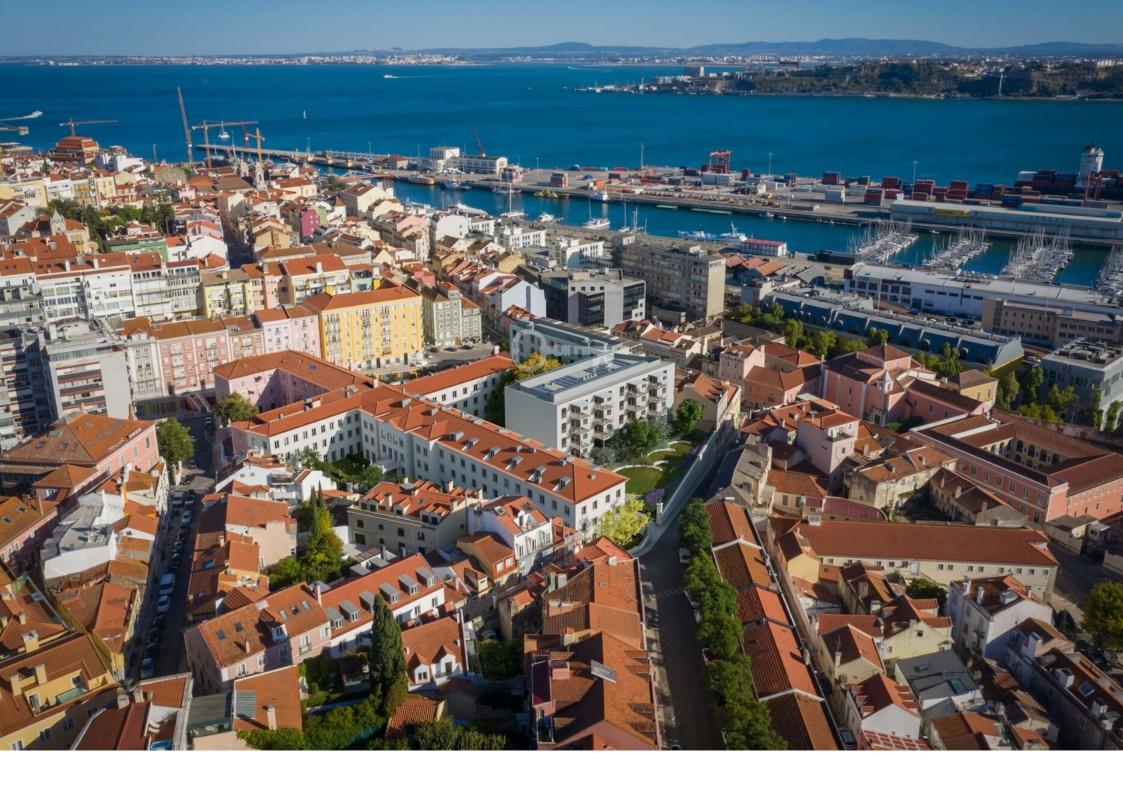

## LISBOA, ESTRELA, ESTRELA

3 Bedroom apartment with 155 sqm, brand new, with 2 parking spaces and a balcony of 11 sqm, in one of the most cosmopolitan neighbourhoods of Lisbon, surrounded by culture, gastronomy, schools, hospitals and close to the Estrela Cathedral and Tapada das Necessidades. Located on Av. Infante Santo, this magnificent and imposing gated community results from the combination of the rehabilitation of the existing structure and the construction of new residential buildings. Villa Infante is a project marked by the desire to live in a community, while preserving privacy. Neoclassical in style, this project is the result of a combination of the rehabilitation of the existing structure with the construction of new residential buildings. The façade, characterized by its imposing architecture, invites you to enjoy a typically Portuguese patio. Thought out in detail, Villa Infante is a gated community comprising T1 to T4 duplex apartments, with balconies, terraces and gardens, all with parking included. The bright interiors are the result of the large windows, from which one can contemplate the communal gardens, the gym and the space prepared for the children. The bright interiors are the result of the large windows, from which one can contemplate the communal gardens, the gym and the space prepared for the children.