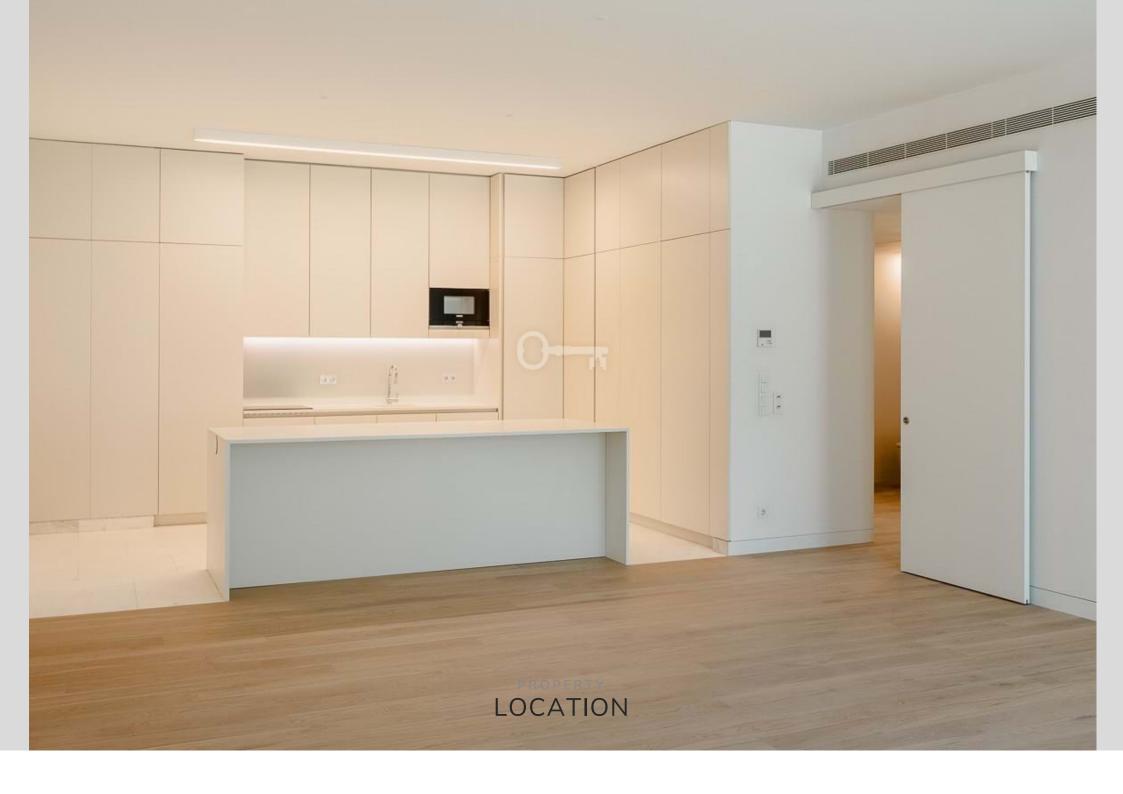

## LISBOA, ESTRELA, ESTRELA

3 Bedroom apartment with 155 sqm, brand new, with 2 parking spaces and a balcony of 11 sqm, in one of the most cosmopolitan neighbourhoods of Lisbon, surrounded by culture, gastronomy, schools, hospitals and close to the Estrela Cathedral and Tapada das Necessidades. Located on Av. Infante Santo, this magnificent and imposing gated community results from the combination of the rehabilitation of the existing structure and the construction of new residential buildings. Villa Infante is a project marked by the desire to live in a community, while preserving privacy. Neoclassical in style, this project is the result of a combination of the rehabilitation of the existing structure with the construction of new residential buildings. The façade, characterized by its imposing architecture, invites you to enjoy a typically Portuguese patio. Thought out in detail, Villa Infante is a gated community comprising T1 to T4 duplex apartments, with balconies, terraces and gardens, all with parking included. The bright interiors are the result of the large windows, from which one can contemplate the communal gardens, the gym and the space prepared for the children. The bright interiors are the result of the large windows, from which one can contemplate the communal gardens, the gym and the space prepared for the children.