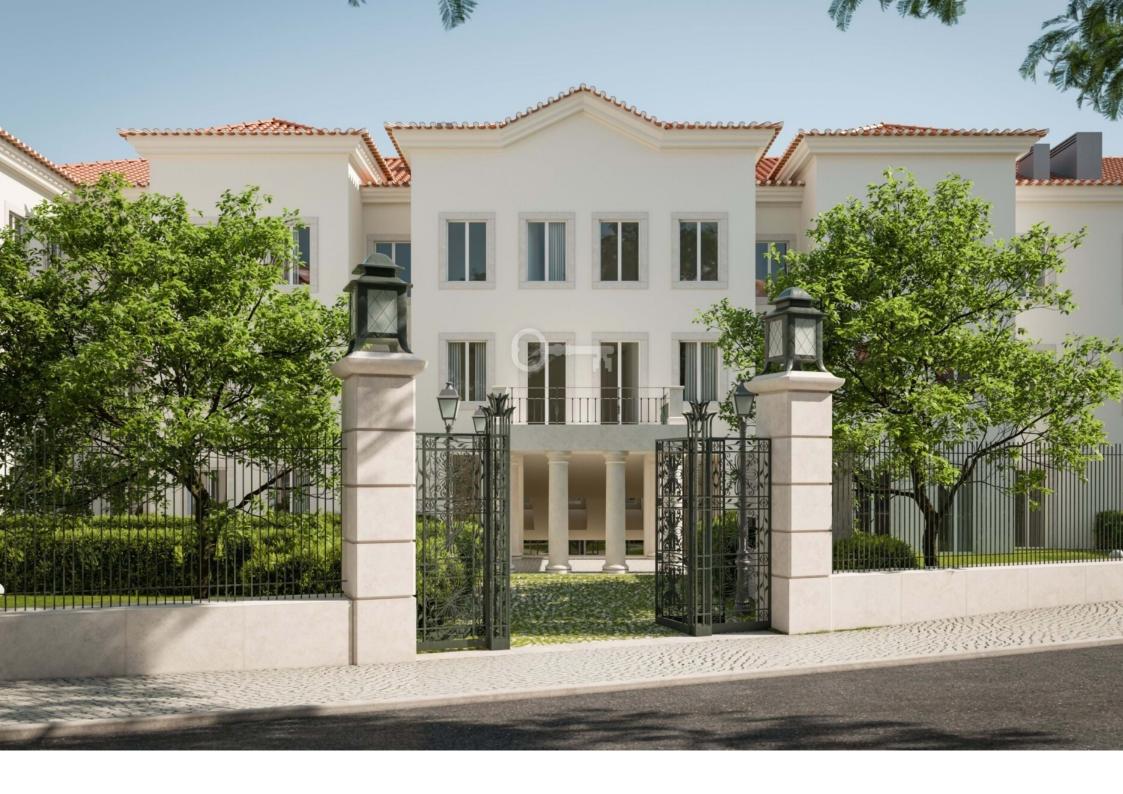

#### **Apartment Lisboa Estrela**

2 Bedroom apartment with 91 sqm, brand new, with parking, in one of the most cosmopolitan neighbourhoods of Lisbon, surrounded by culture, gastronomy, schools, hospitals and close to the Estrela Cathedral and Tapada das Necessidades. Located on Av. Infante Santo, this magnificent and imposing gated community results from the combination of the rehabilitation of the existing structure and the construction of new residential buildings. Villa Infante is a project marked by the desire to live in a community, while preserving privacy. Neoclassical in style, this project is the result of a combination of the rehabilitation of the existing structure with the construction of new residential buildings. The façade, characterized by its imposing architecture, invites you to enjoy a typically Portuguese patio. Thought out in detail, Villa Infante is a gated community comprising T1 to T4 duplex apartments, with balconies, terraces and gardens, all with parking included. The bright interiors are the result of the large windows, from which one can contemplate the communal gardens, the gym and the space prepared for the children. The bright interiors are the result of the large windows, from which one can contemplate the communal gardens, the gym and the space prepared for the children.