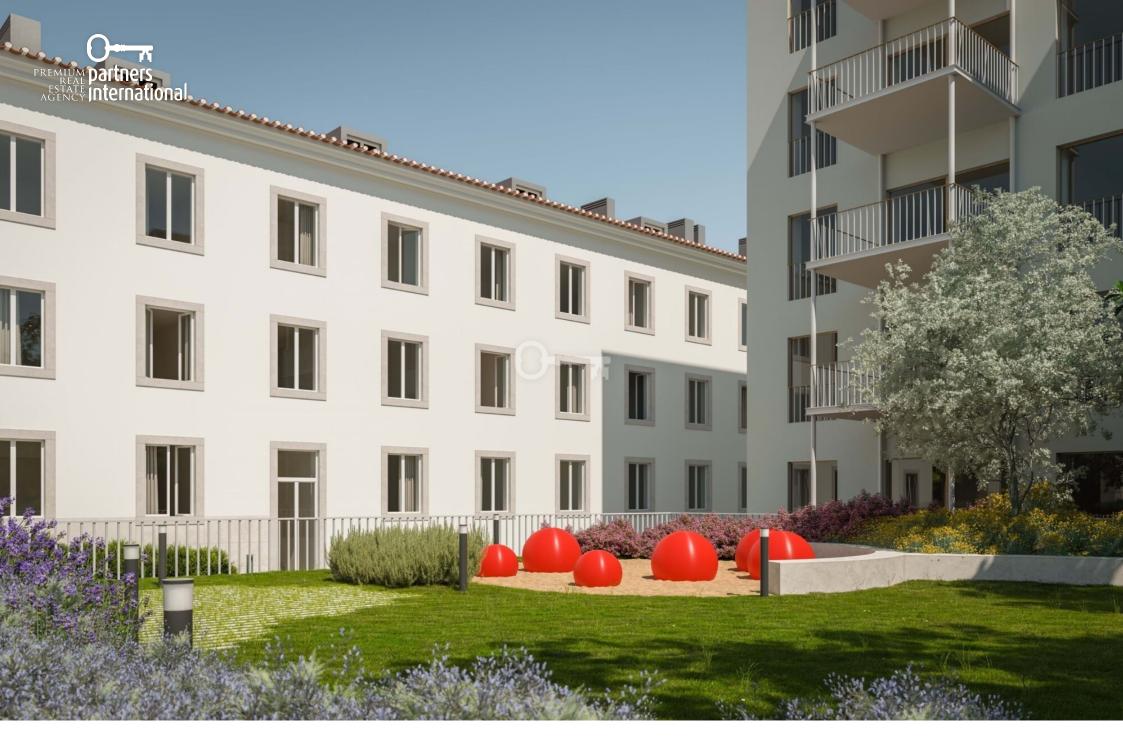

#### **Apartment Lisboa Estrela**

2 Bedroom apartment with 91 sqm, brand new, with parking, in one of the most cosmopolitan neighbourhoods of Lisbon, surrounded by culture, gastronomy, schools, hospitals and close to the Estrela Cathedral and Tapada das Necessidades. Located on Av. Infante Santo, this magnificent and imposing gated community results from the combination of the rehabilitation of the existing structure and the construction of new residential buildings. Villa Infante is a project marked by the desire to live in a community, while preserving privacy. Neoclassical in style, this project is the result of a combination of the rehabilitation of the existing structure with the construction of new residential buildings. The façade, characterized by its imposing architecture, invites you to enjoy a typically Portuguese patio. Thought out in detail, Villa Infante is a gated community comprising T1 to T4 duplex apartments, with balconies, terraces and gardens, all with parking included. The bright interiors are the result of the large windows, from which one can contemplate the communal gardens, the gym and the space prepared for the children. The bright interiors are the result of the large windows, from which one can contemplate the communal gardens, the gym and the space prepared for the children.