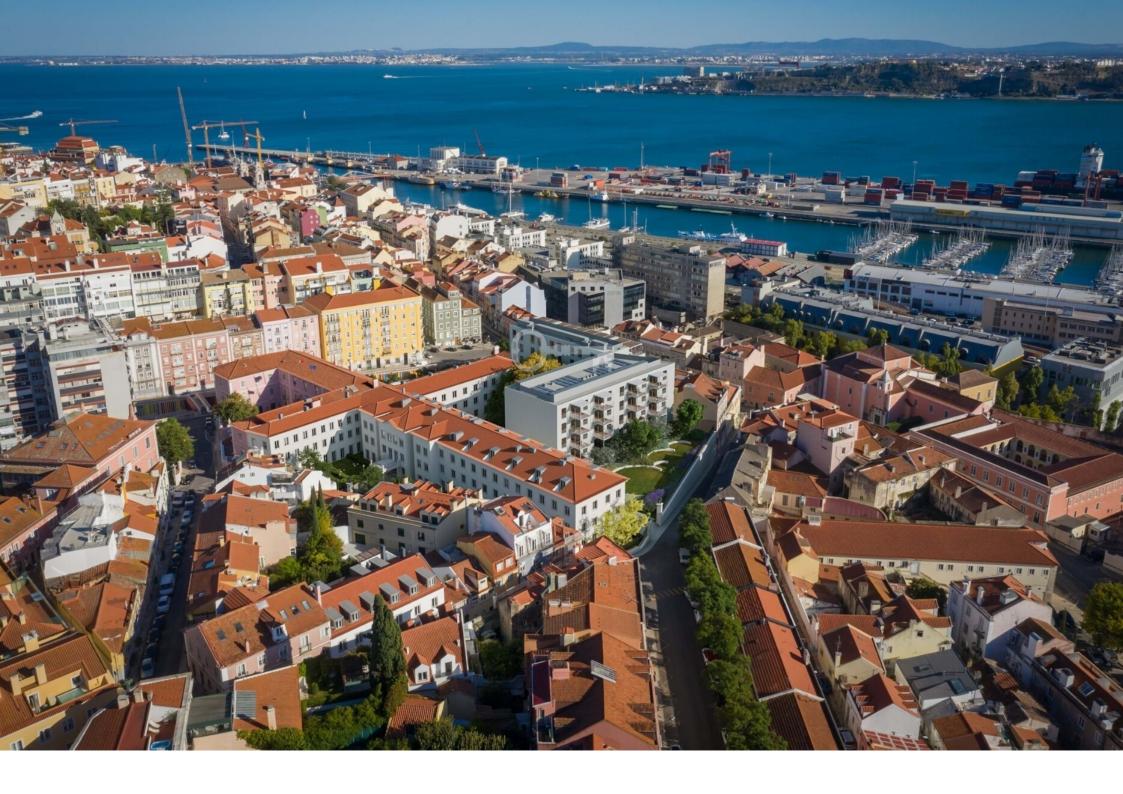

## LISBOA, ESTRELA, ESTRELA

2 Bedroom apartment duplex with 159 sqm, brand new, with 2 parking spaces and 2 terraces of 3 sqm each, in one of the most cosmopolitan neighbourhoods of Lisbon, surrounded by culture, gastronomy, schools, hospitals and close to the Estrela Cathedral and Tapada das Necessidades. Located on Av. Infante Santo, this magnificent and imposing gated community results from the combination of the rehabilitation of the existing structure and the construction of new residential buildings. Villa Infante is a project marked by the desire to live in a community, while preserving privacy. Neoclassical in style, this project is the result of a combination of the rehabilitation of the existing structure with the construction of new residential buildings. The façade, characterized by its imposing architecture, invites you to enjoy a typically Portuguese patio. Thought out in detail, Villa Infante is a gated community comprising T1 to T4 duplex apartments, with balconies, terraces and gardens, all with parking included. The bright interiors are the result of the large windows, from which one can contemplate the communal gardens, the gym and the space prepared for the children. The bright interiors are the result of the large windows, from which one can contemplate the communal gardens, the gym and the space prepared for the children.