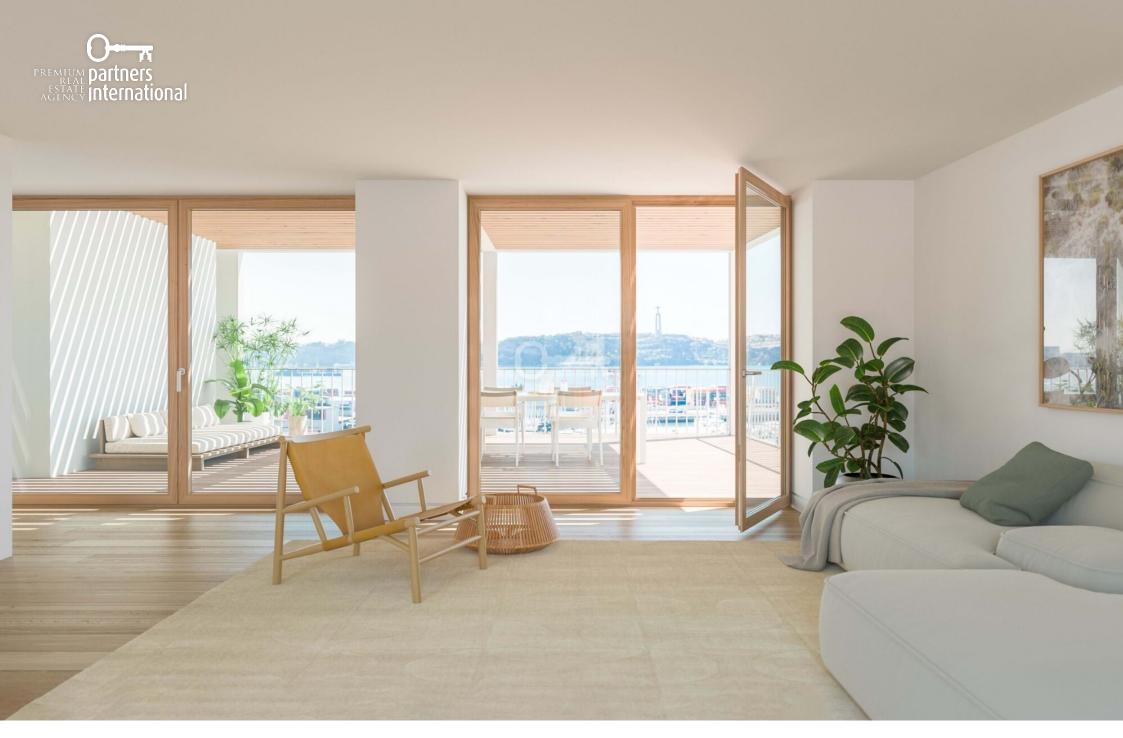

## LISBOA, ESTRELA, ESTRELA

2 Bedroom apartment duplex with 159 sqm, brand new, with 2 parking spaces and 2 terraces of 3 sqm each, in one of the most cosmopolitan neighbourhoods of Lisbon, surrounded by culture, gastronomy, schools, hospitals and close to the Estrela Cathedral and Tapada das Necessidades. Located on Av. Infante Santo, this magnificent and imposing gated community results from the combination of the rehabilitation of the existing structure and the construction of new residential buildings. Villa Infante is a project marked by the desire to live in a community, while preserving privacy. Neoclassical in style, this project is the result of a combination of the rehabilitation of the existing structure with the construction of new residential buildings. The façade, characterized by its imposing architecture, invites you to enjoy a typically Portuguese patio. Thought out in detail, Villa Infante is a gated community comprising T1 to T4 duplex apartments, with balconies, terraces and gardens, all with parking included. The bright interiors are the result of the large windows, from which one can contemplate the communal gardens, the gym and the space prepared for the children. The bright interiors are the result of the large windows, from which one can contemplate the communal gardens, the gym and the space prepared for the children.