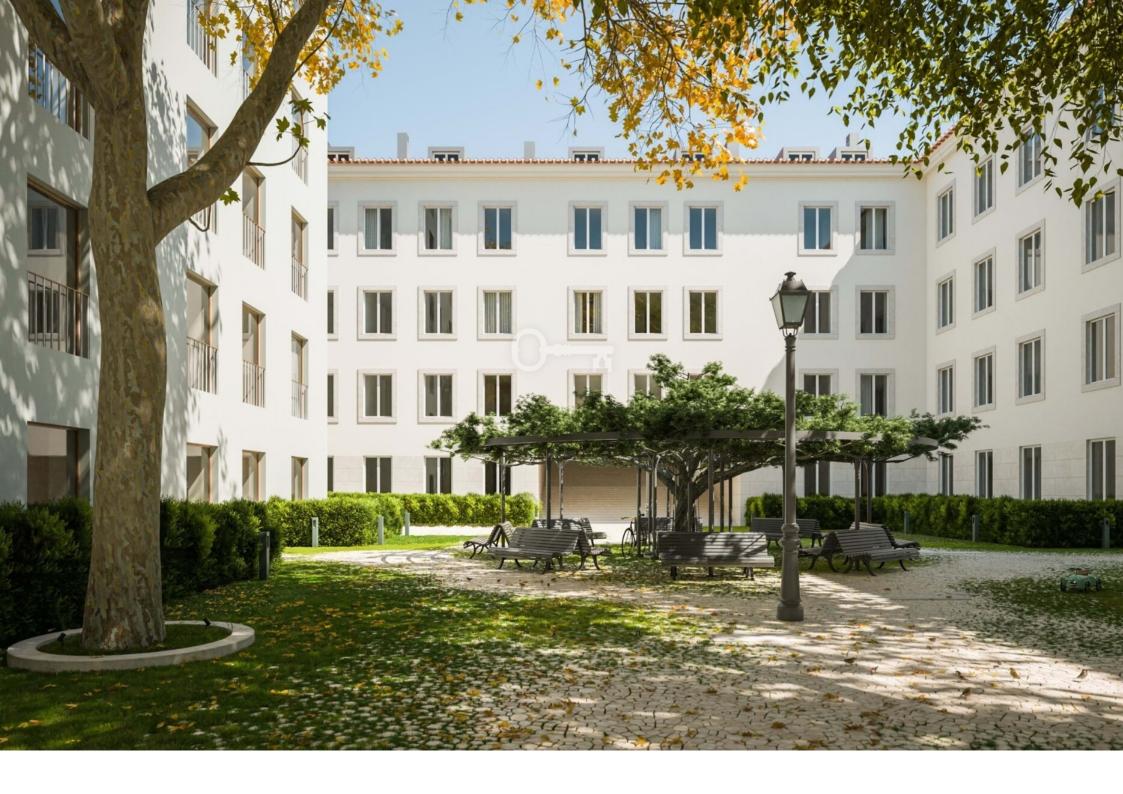

## LISBOA, ESTRELA, ESTRELA

2 Bedroom apartment duplex with 159 sqm, brand new, with 2 parking spaces and 2 terraces of 3 sqm each, in one of the most cosmopolitan neighbourhoods of Lisbon, surrounded by culture, gastronomy, schools, hospitals and close to the Estrela Cathedral and Tapada das Necessidades. Located on Av. Infante Santo, this magnificent and imposing gated community results from the combination of the rehabilitation of the existing structure and the construction of new residential buildings. Villa Infante is a project marked by the desire to live in a community, while preserving privacy. Neoclassical in style, this project is the result of a combination of the rehabilitation of the existing structure with the construction of new residential buildings. The façade, characterized by its imposing architecture, invites you to enjoy a typically Portuguese patio. Thought out in detail, Villa Infante is a gated community comprising T1 to T4 duplex apartments, with balconies, terraces and gardens, all with parking included. The bright interiors are the result of the large windows, from which one can contemplate the communal gardens, the gym and the space prepared for the children. The bright interiors are the result of the large windows, from which one can contemplate the communal gardens, the gym and the space prepared for the children.