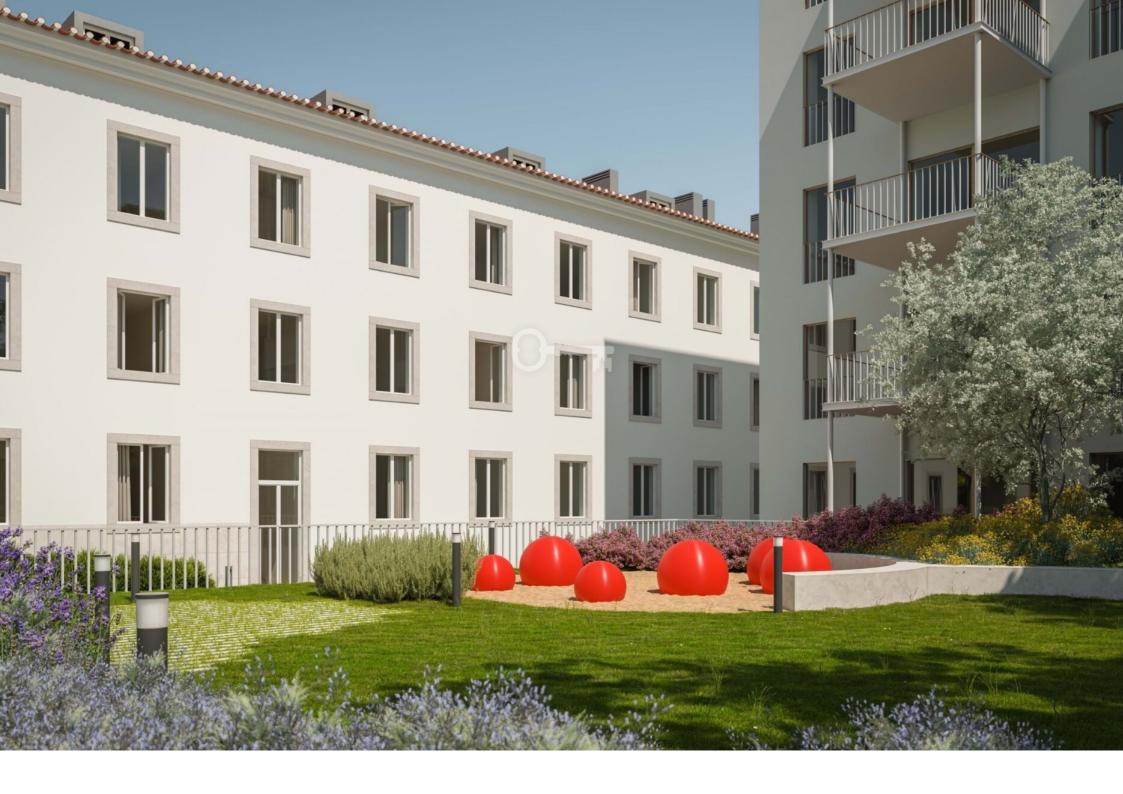

## LISBOA, ESTRELA, ESTRELA

2 Bedroom apartment duplex with 159 sqm, brand new, with 2 parking spaces and 2 terraces of 3 sqm each, in one of the most cosmopolitan neighbourhoods of Lisbon, surrounded by culture, gastronomy, schools, hospitals and close to the Estrela Cathedral and Tapada das Necessidades. Located on Av. Infante Santo, this magnificent and imposing gated community results from the combination of the rehabilitation of the existing structure and the construction of new residential buildings. Villa Infante is a project marked by the desire to live in a community, while preserving privacy. Neoclassical in style, this project is the result of a combination of the rehabilitation of the existing structure with the construction of new residential buildings. The façade, characterized by its imposing architecture, invites you to enjoy a typically Portuguese patio. Thought out in detail, Villa Infante is a gated community comprising T1 to T4 duplex apartments, with balconies, terraces and gardens, all with parking included. The bright interiors are the result of the large windows, from which one can contemplate the communal gardens, the gym and the space prepared for the children. The bright interiors are the result of the large windows, from which one can contemplate the communal gardens, the gym and the space prepared for the children.