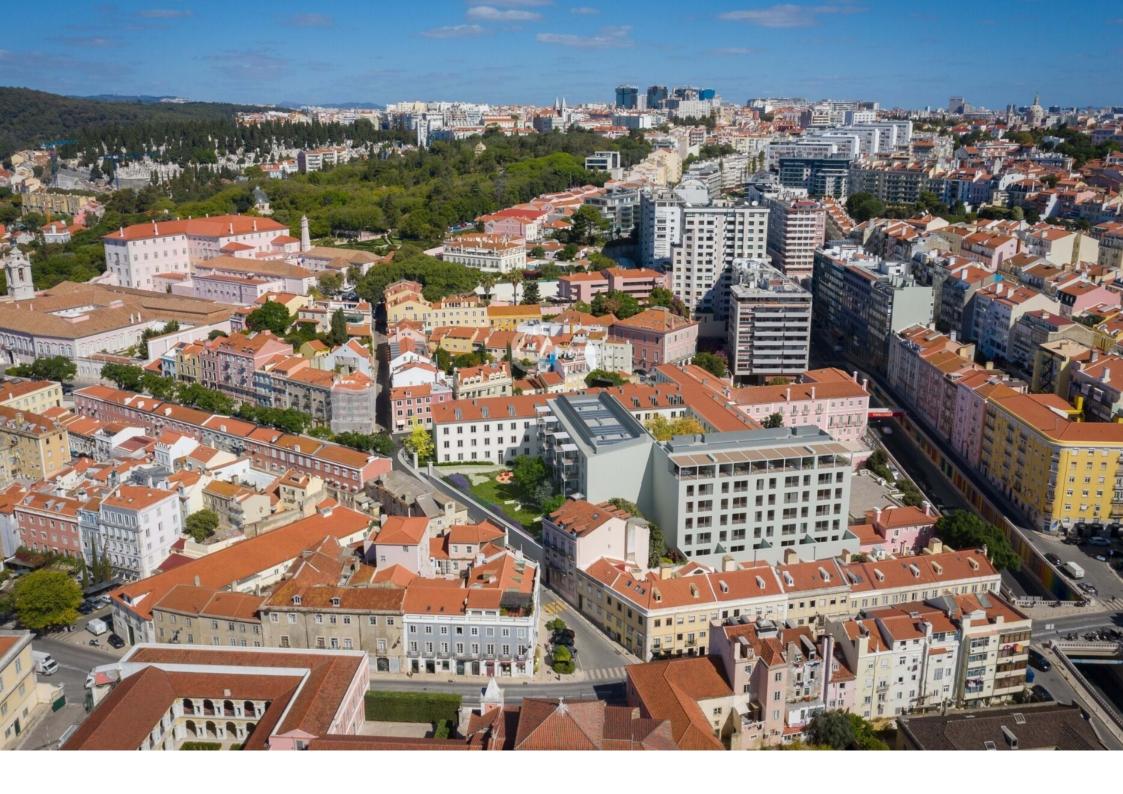

## LISBOA, ESTRELA, ESTRELA

2 Bedroom apartment duplex with 159 sqm, brand new, with 2 parking spaces and 2 terraces of 3 sqm each, in one of the most cosmopolitan neighbourhoods of Lisbon, surrounded by culture, gastronomy, schools, hospitals and close to the Estrela Cathedral and Tapada das Necessidades. Located on Av. Infante Santo, this magnificent and imposing gated community results from the combination of the rehabilitation of the existing structure and the construction of new residential buildings. Villa Infante is a project marked by the desire to live in a community, while preserving privacy. Neoclassical in style, this project is the result of a combination of the rehabilitation of the existing structure with the construction of new residential buildings. The façade, characterized by its imposing architecture, invites you to enjoy a typically Portuguese patio. Thought out in detail, Villa Infante is a gated community comprising T1 to T4 duplex apartments, with balconies, terraces and gardens, all with parking included. The bright interiors are the result of the large windows, from which one can contemplate the communal gardens, the gym and the space prepared for the children. The bright interiors are the result of the large windows, from which one can contemplate the communal gardens, the gym and the space prepared for the children.