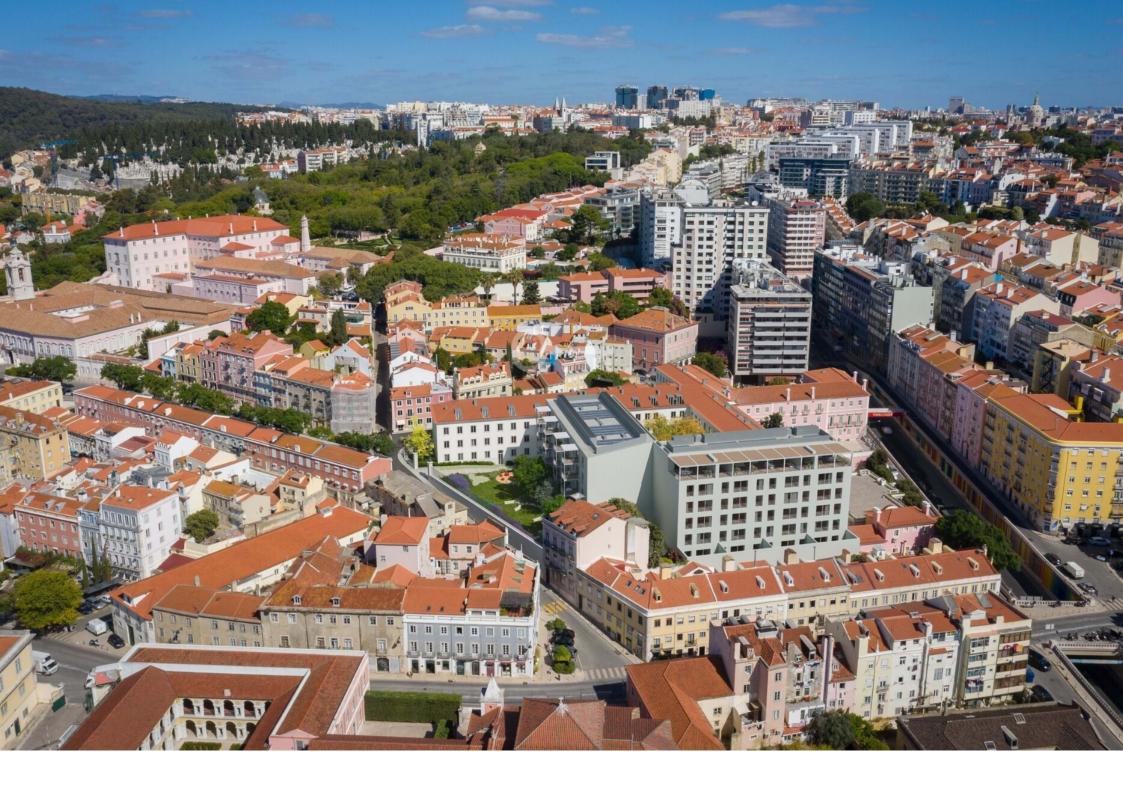

## LISBOA, ESTRELA, ESTRELA

2 Bedroom apartment with 110 sqm, brand new, with parking, in one of the most cosmopolitan neighbourhoods of Lisbon, surrounded by culture, gastronomy, schools, hospitals and close to the Estrela Cathedral and Tapada das Necessidades. Located on Av. Infante Santo, this magnificent and imposing gated community results from the combination of the rehabilitation of the existing structure and the construction of new residential buildings. Villa Infante is a project marked by the desire to live in a community, while preserving privacy. Neoclassical in style, this project is the result of a combination of the rehabilitation of the existing structure with the construction of new residential buildings. The façade, characterized by its imposing architecture, invites you to enjoy a typically Portuguese patio. Thought out in detail, Villa Infante is a gated community comprising T1 to T4 duplex apartments, with balconies, terraces and gardens, all with parking included. The bright interiors are the result of the large windows, from which one can contemplate the communal gardens, the gym and the space prepared for the children. The bright interiors are the result of the large windows, from which one can contemplate the communal gardens, the gym and the space prepared for the children.