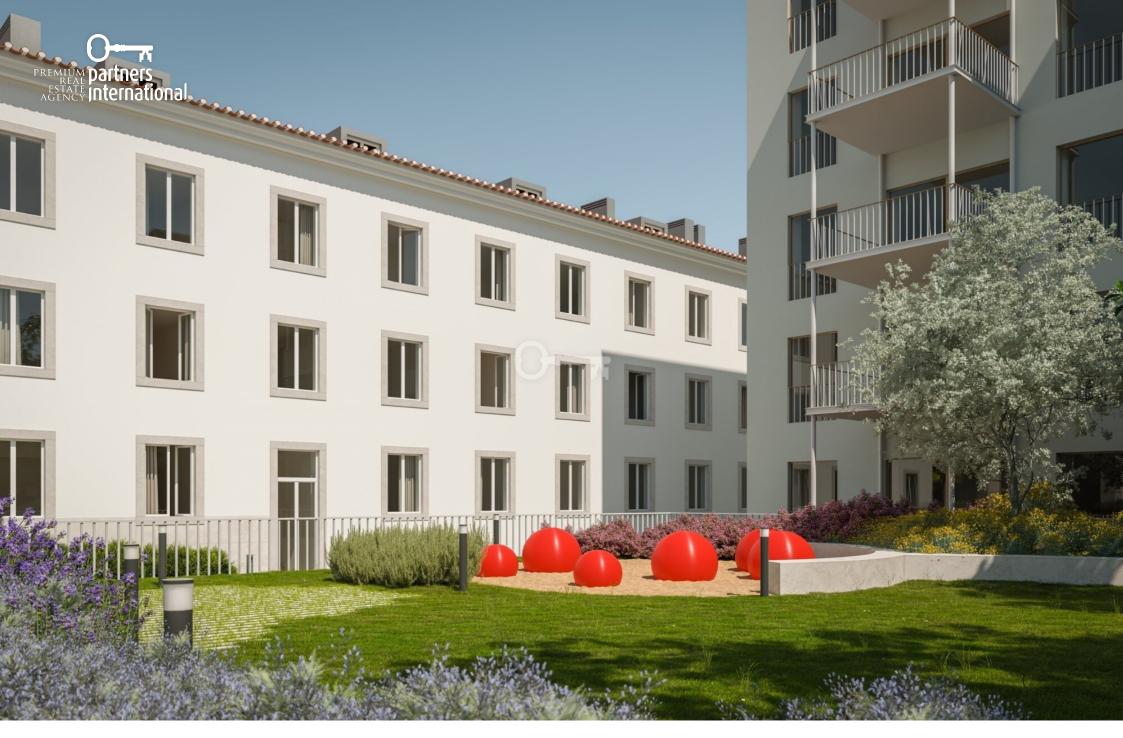

## LISBOA, ESTRELA, ESTRELA

2 Bedroom apartment with 110 sqm, brand new, with parking, in one of the most cosmopolitan neighbourhoods of Lisbon, surrounded by culture, gastronomy, schools, hospitals and close to the Estrela Cathedral and Tapada das Necessidades. Located on Av. Infante Santo, this magnificent and imposing gated community results from the combination of the rehabilitation of the existing structure and the construction of new residential buildings. Villa Infante is a project marked by the desire to live in a community, while preserving privacy. Neoclassical in style, this project is the result of a combination of the rehabilitation of the existing structure with the construction of new residential buildings. The façade, characterized by its imposing architecture, invites you to enjoy a typically Portuguese patio. Thought out in detail, Villa Infante is a gated community comprising T1 to T4 duplex apartments, with balconies, terraces and gardens, all with parking included. The bright interiors are the result of the large windows, from which one can contemplate the communal gardens, the gym and the space prepared for the children. The bright interiors are the result of the large windows, from which one can contemplate the communal gardens, the gym and the space prepared for the children.