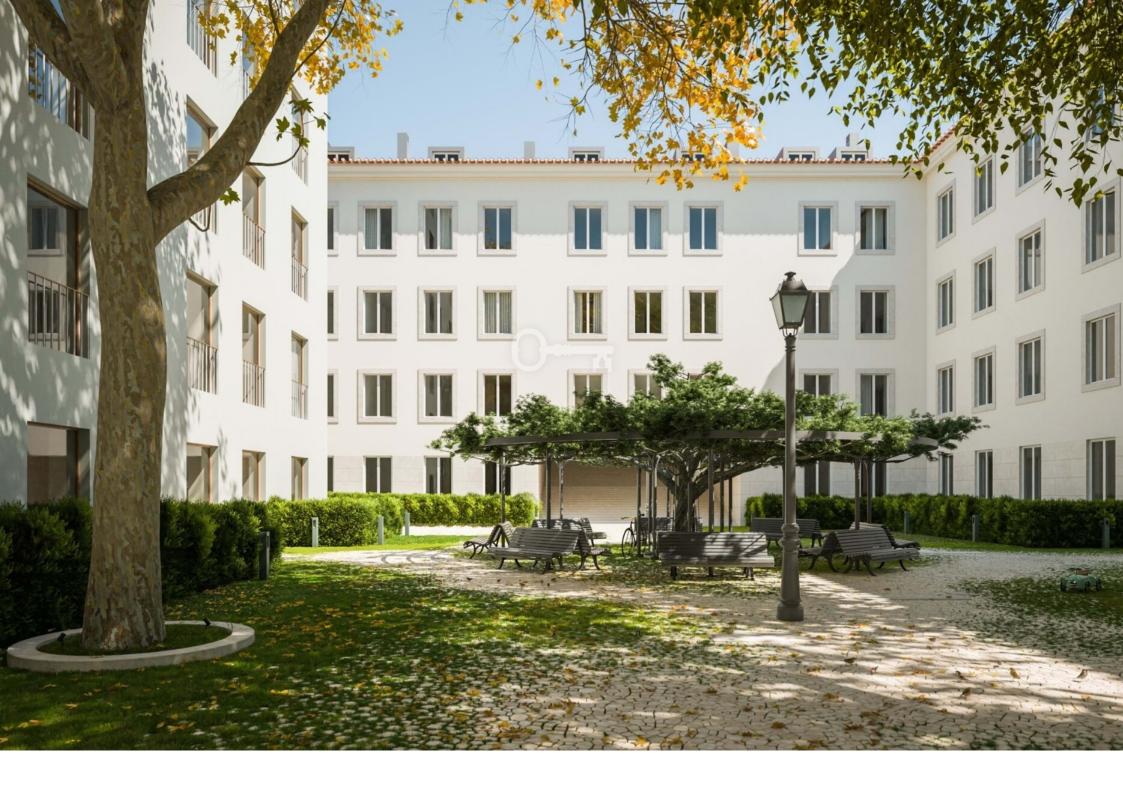

## LISBOA, ESTRELA, ESTRELA

2 Bedroom apartment with 110 sqm, brand new, with parking, in one of the most cosmopolitan neighbourhoods of Lisbon, surrounded by culture, gastronomy, schools, hospitals and close to the Estrela Cathedral and Tapada das Necessidades. Located on Av. Infante Santo, this magnificent and imposing gated community results from the combination of the rehabilitation of the existing structure and the construction of new residential buildings. Villa Infante is a project marked by the desire to live in a community, while preserving privacy. Neoclassical in style, this project is the result of a combination of the rehabilitation of the existing structure with the construction of new residential buildings. The façade, characterized by its imposing architecture, invites you to enjoy a typically Portuguese patio. Thought out in detail, Villa Infante is a gated community comprising T1 to T4 duplex apartments, with balconies, terraces and gardens, all with parking included. The bright interiors are the result of the large windows, from which one can contemplate the communal gardens, the gym and the space prepared for the children. The bright interiors are the result of the large windows, from which one can contemplate the communal gardens, the gym and the space prepared for the children.