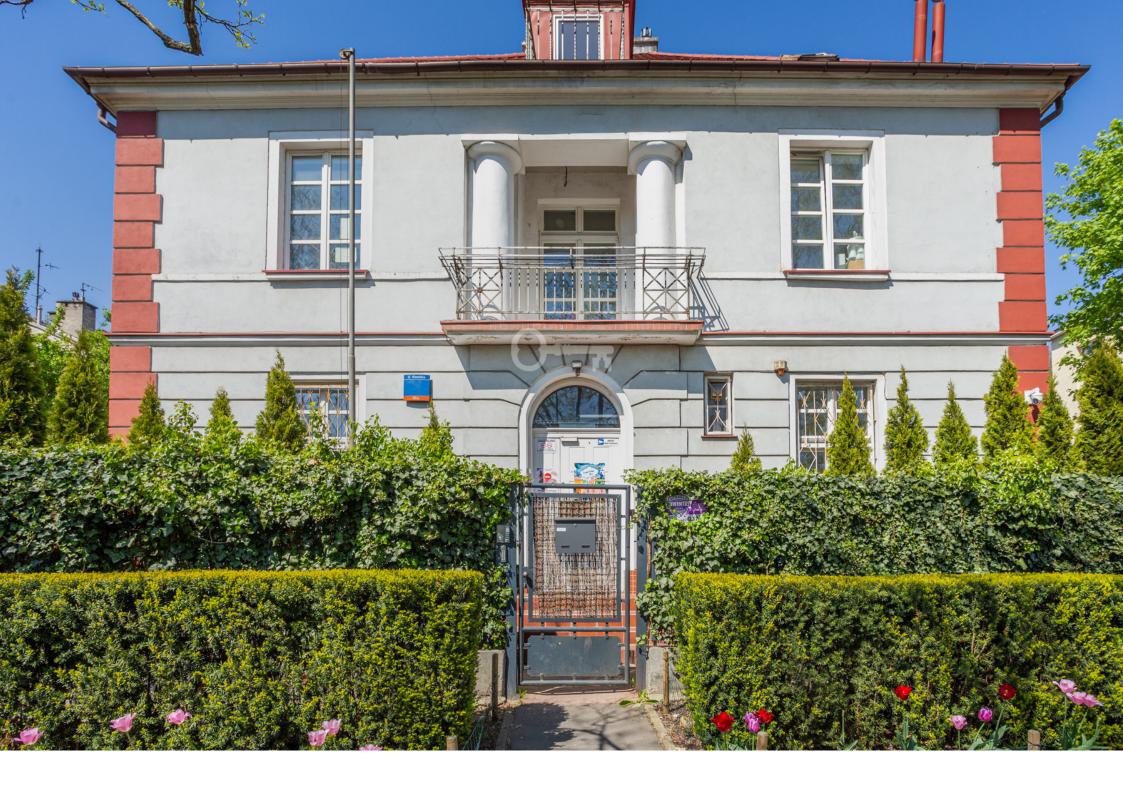

## PRE-WAR TERRACED HOUSE IN KOLONIA STASZICA

#### BUILDING:

The property is located in the prestigious Kolonia Staszica, designed by an outstanding pre-war architect, Marian Kontkiewicz, the creator of many great buildings in pre-war Warsaw and the surrounding area. The villa, built in 1924 during World War II, did not suffer any damage and has retained its original shape to this day. Easy access from both sides of the building from Wawelska and Prosecutorska streets. The front façade of the property faces Trasa Łazienkowska, making the building highly visible to car traffic.