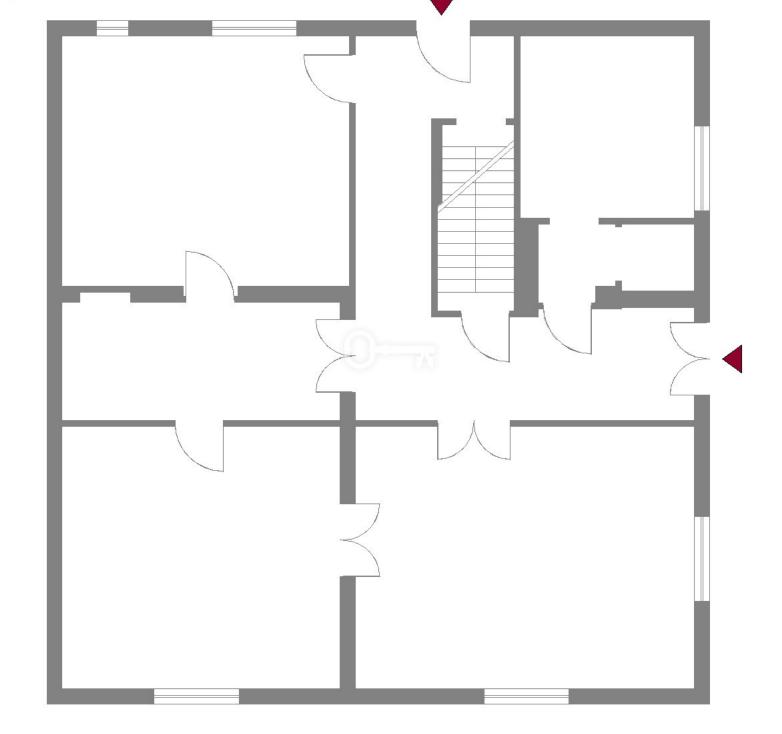

### ROOM LAYOUT AND STANDARD:

The maximum amount of usable space possible was arranged on 4 floors (ground floor, first floor, attic, and basement). The layout of the rooms and their functions have been adapted to the needs of the current tenant, but it is possible to adapt them to the needs of any type of office activity.

On the ground floor there are:

- \* 3 rooms,
- \* Kitchen,
- \* Bathroom,
- \* Entrance hall.
- The other two floors are equipped with:
- \* 3 rooms,
- \* Bathroom,
- In the basement, there are:
- \* Storage and technical rooms.