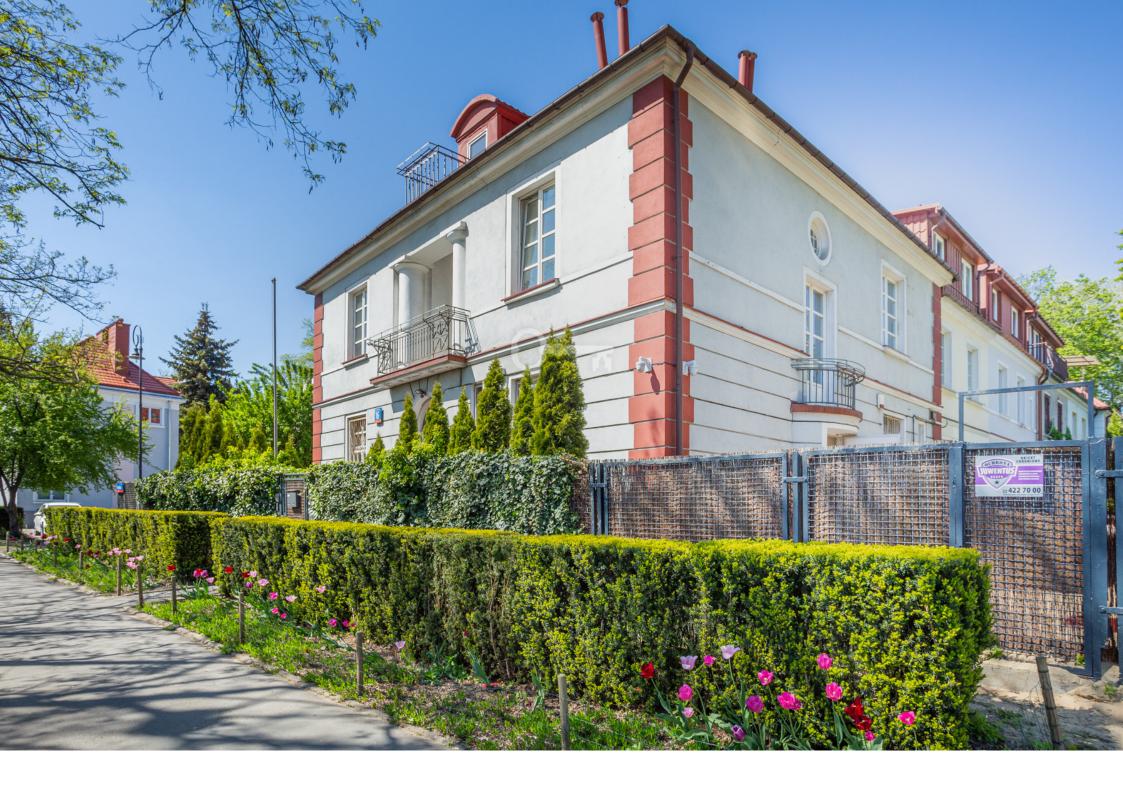

## PRE-WAR TERRACED HOUSE IN KOLONIA STASZICA

#### BUILDING:

The property is located in the prestigious Kolonia Staszica, designed by an outstanding pre-war architect, Marian Kontkiewicz, the creator of many great buildings in pre-war Warsaw and the surrounding area. The villa, built in 1924 during World War II, did not suffer any damage and has retained its original shape to this day. Easy access from both sides of the building from Wawelska and Prosecutorska streets. The front façade of the property faces Trasa Łazienkowska, making the building highly visible to car traffic.