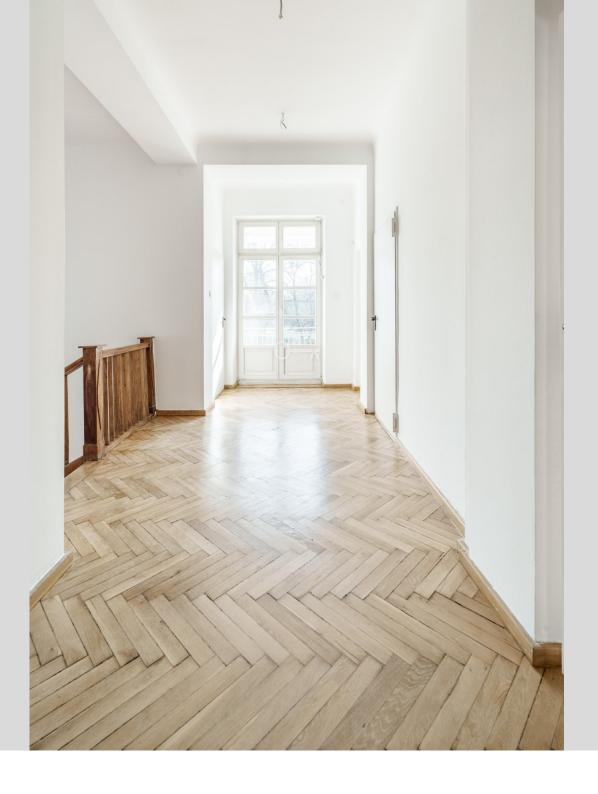

Both outside and inside, the property has retained its historic character – this is visible in the well-maintained wooden floor, internal staircase with original stairs, and window joinery. The windows face east, south, and west, which makes the interiors very sunny.