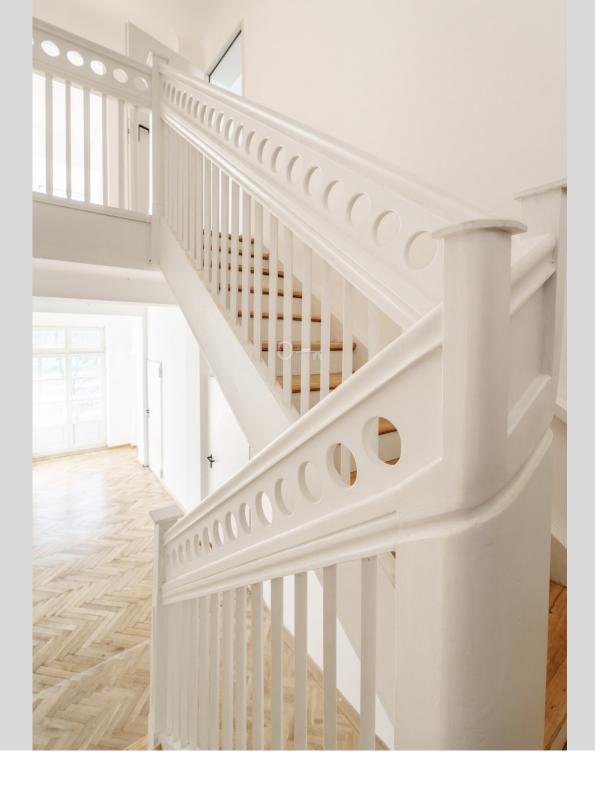

Both outside and inside, the property has retained its historic character – this is visible in the well-maintained wooden floor, internal staircase with original stairs, and window joinery. The windows face east, south, and west, which makes the interiors very sunny.