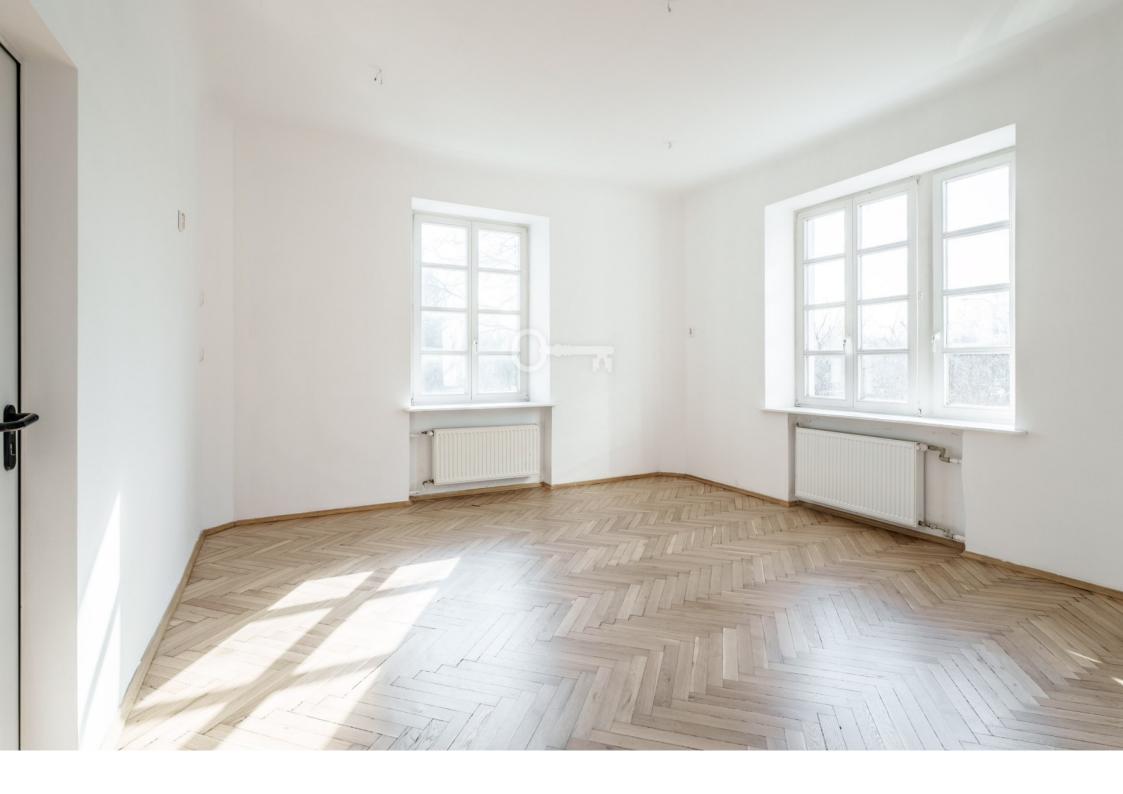

Both outside and inside, the property has retained its historic character – this is visible in the well-maintained wooden floor, internal staircase with original stairs, and window joinery. The windows face east, south, and west, which makes the interiors very sunny.