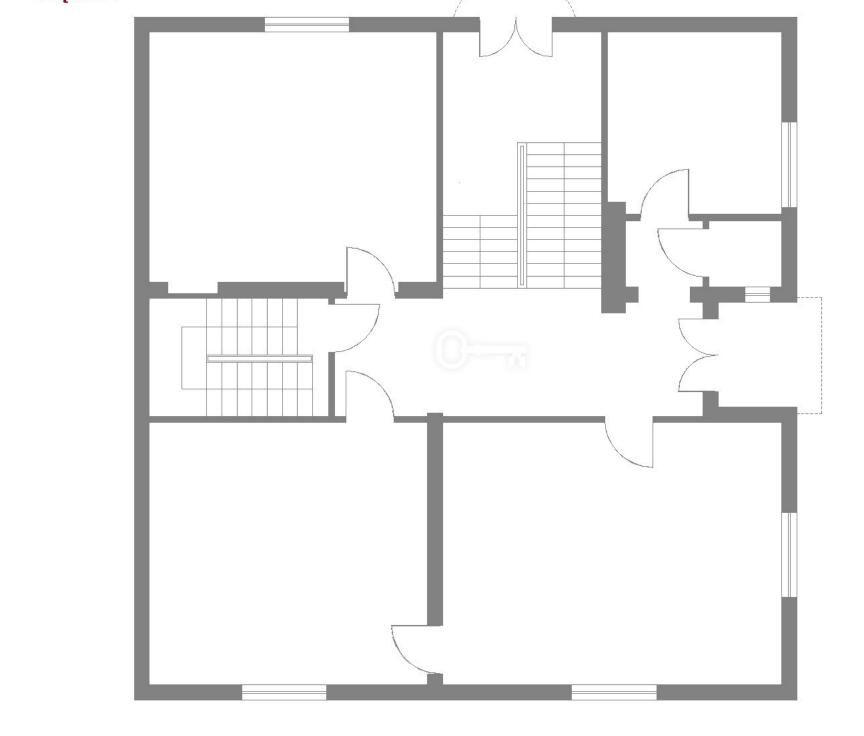

### ROOM LAYOUT AND STANDARD:

The maximum amount of usable space possible was arranged on 4 floors (ground floor, first floor, attic, and basement). The layout of the rooms and their functions have been adapted to the needs of the current tenant, but it is possible to adapt them to the needs of any type of office activity.

On the ground floor there are:

- \* 3 rooms,
- \* Kitchen,
- \* Bathroom,
- \* Entrance hall.
- The other two floors are equipped with:
- \* 3 rooms,
- \* Bathroom,
- In the basement, there are:
- \* Storage and technical rooms.