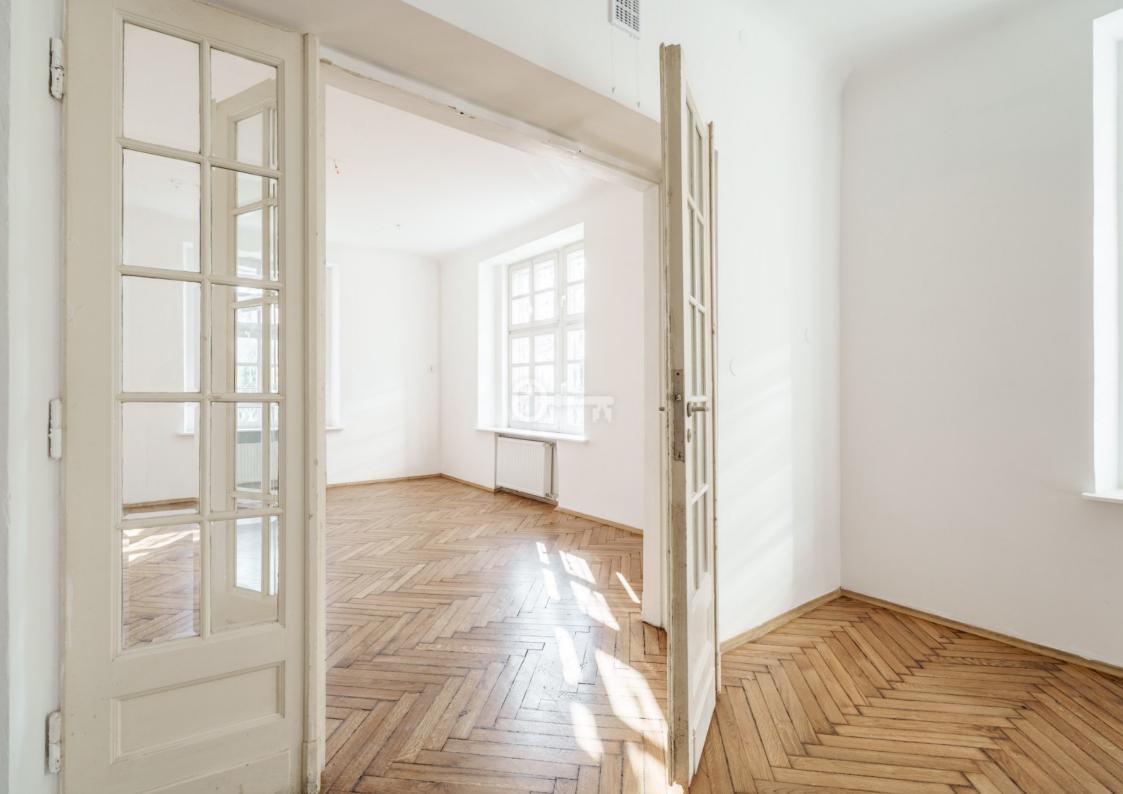

Both outside and inside, the property has retained its historic character – this is visible in the well-maintained wooden floor, internal staircase with original stairs, and window joinery. The windows face east, south, and west, which makes the interiors very sunny.