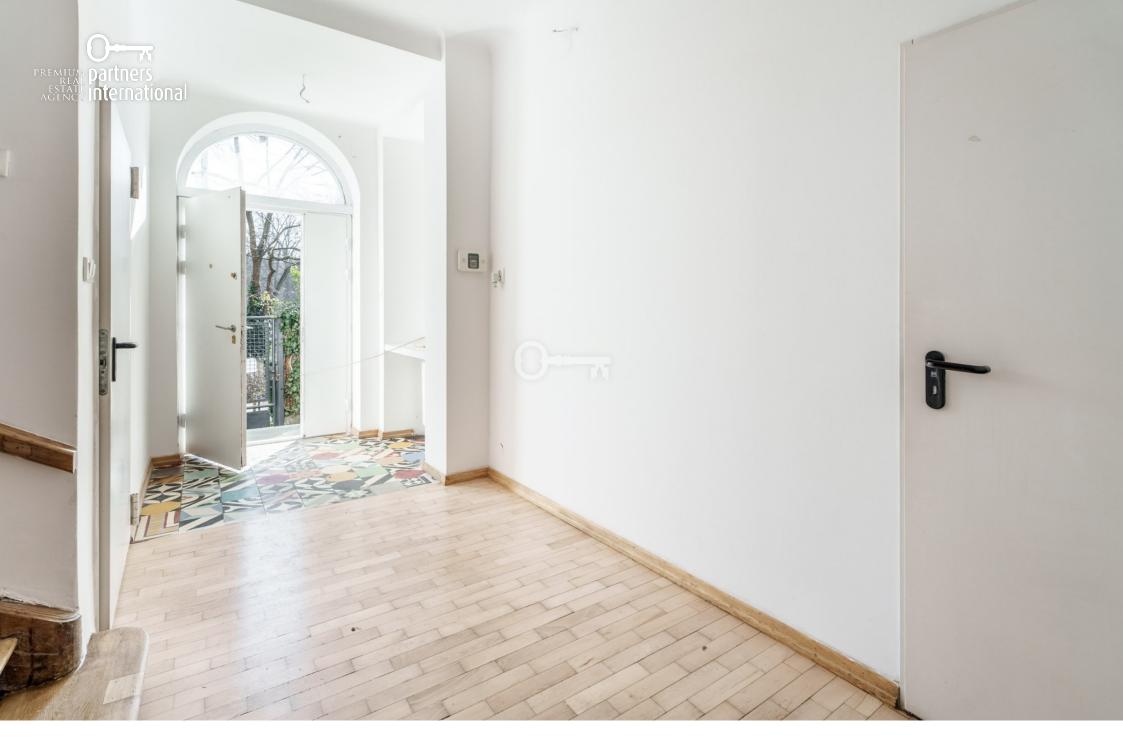

### ROOM LAYOUT AND STANDARD:

The maximum amount of usable space possible was arranged on 4 floors (ground floor, first floor, attic, and basement). The layout of the rooms and their functions have been adapted to the needs of the current tenant, but it is possible to adapt them to the needs of any type of office activity.

On the ground floor there are:

- \* 3 rooms,
- \* Kitchen,
- \* Bathroom,
- \* Entrance hall.
- The other two floors are equipped with:
- \* 3 rooms,
- \* Bathroom,
- In the basement, there are:
- \* Storage and technical rooms.

Both outside and inside, the property has retained its historic character – this is visible in the well-maintained wooden floor, internal staircase with original stairs, and window joinery. The windows face east, south, and west, which makes the interiors very sunny.