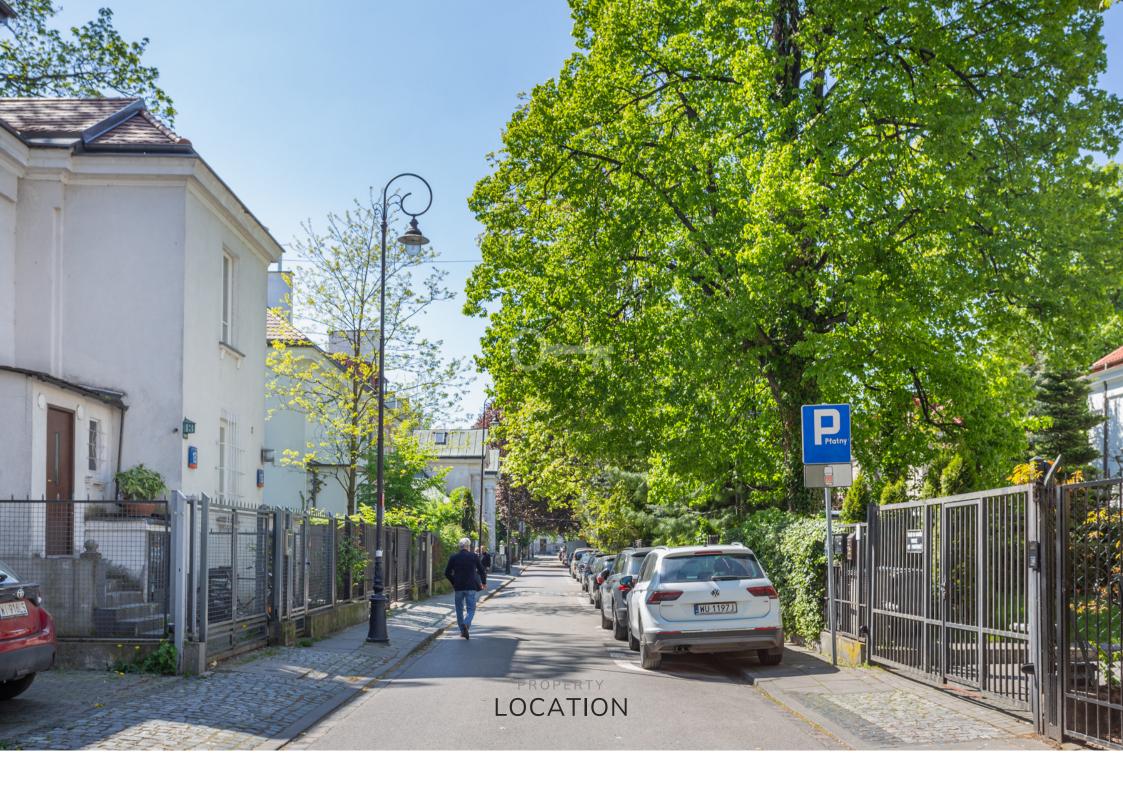

## LOCATION:

The segment is located in the heart of Filtry – in Warsaw's Stara Ochota, in Kolonia Staszica. The historic estate, occupying an area bounded by the following streets: Krzywicki, Nowowiejska, Sędziowska, and Wawelska, has retained the charm of pre-war, noble architecture with narrow streets full of dense vegetation and old trees.

Not only the green surroundings and proximity to the center are the advantages of this location because it is also perfectly connected to further districts, Chopin Airport, and the Central Station.