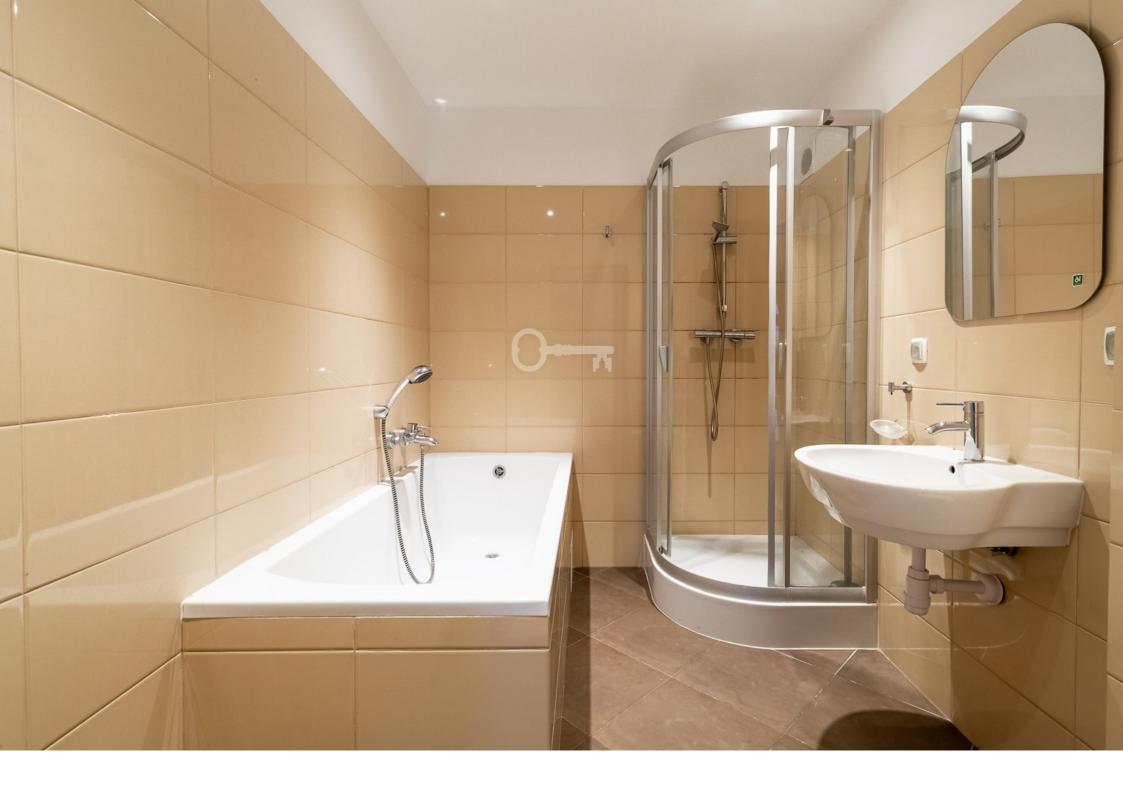

#### The apartment consists of:

- Salon,
- Kitchen,
- Two Bedrooms,
- Bathrooms,
- Hallway;