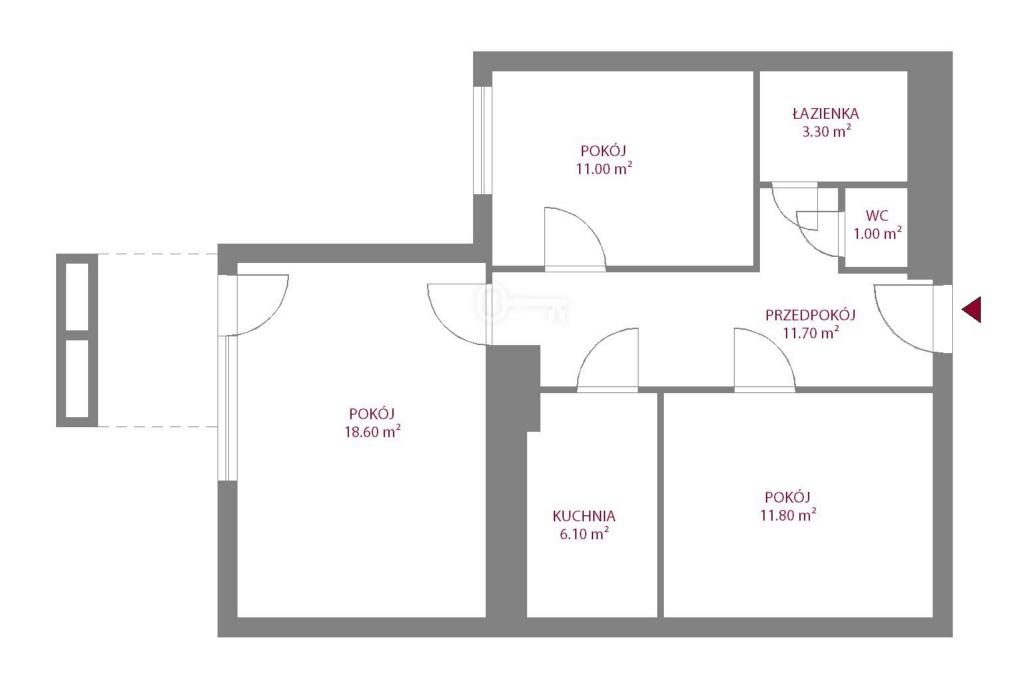

#### LAYOUT:

#### The apartment consists of:

- Salon,
- Kitchen,
- Two Bedrooms,
- Bathrooms,
- Hallway;