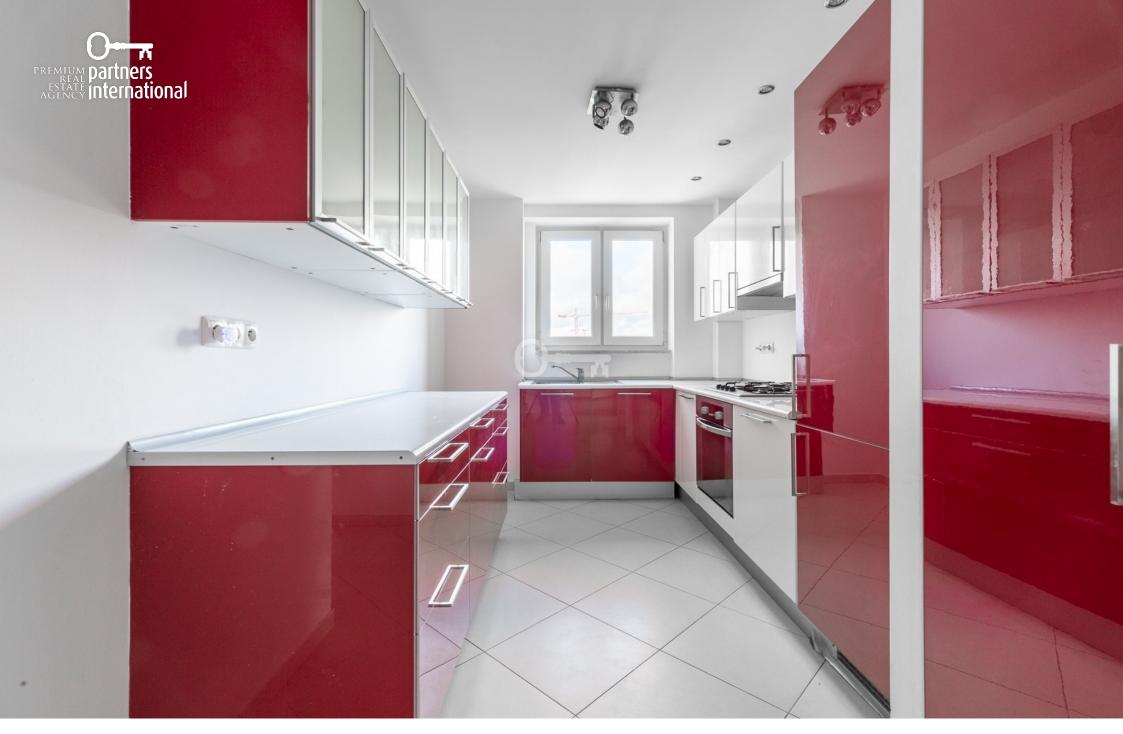

#### THREE-ROOM APARTMENT WITH A BEAUTIFUL VIEW

\*\*\*\*

An apartment with a great atmosphere. Thanks to the south-eastern exposure it is bright and sunny. A spacious, newly renovated apartment, finished to a high standard and in very good condition.

#### The apartment consists of:

- Salon,
- Kitchen,
- Two Bedrooms,
- Bathrooms,
- Hallway;