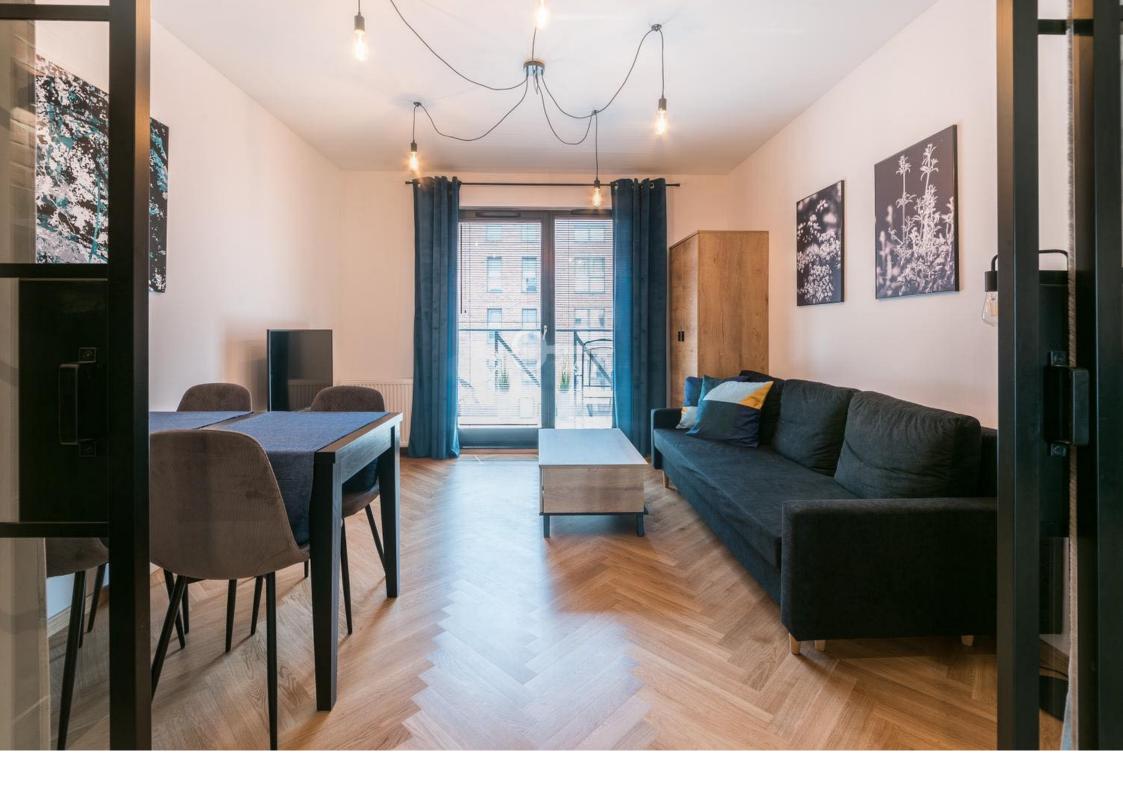

#### MAIN ADVANTAGES:

New flat furnished with a sense of style, perfect for a single or a couple. Pleasant Scandinavian style, which is dominated by bright colours in combination with natural colour of wood floors perfectly harmonize giving the interior an original character.

The flat is bright, the interior is cozy. Large windows and a balcony on the inner side of the estate affect the lighting of the interior.

#### **ROOM LAYOUT:**

- \* living room with kitchen annex
- \* Fully equipped kitchen
- \* Bedroom with a bed and a wardrobe
- \* Bathroom with shower
- \* Balcony