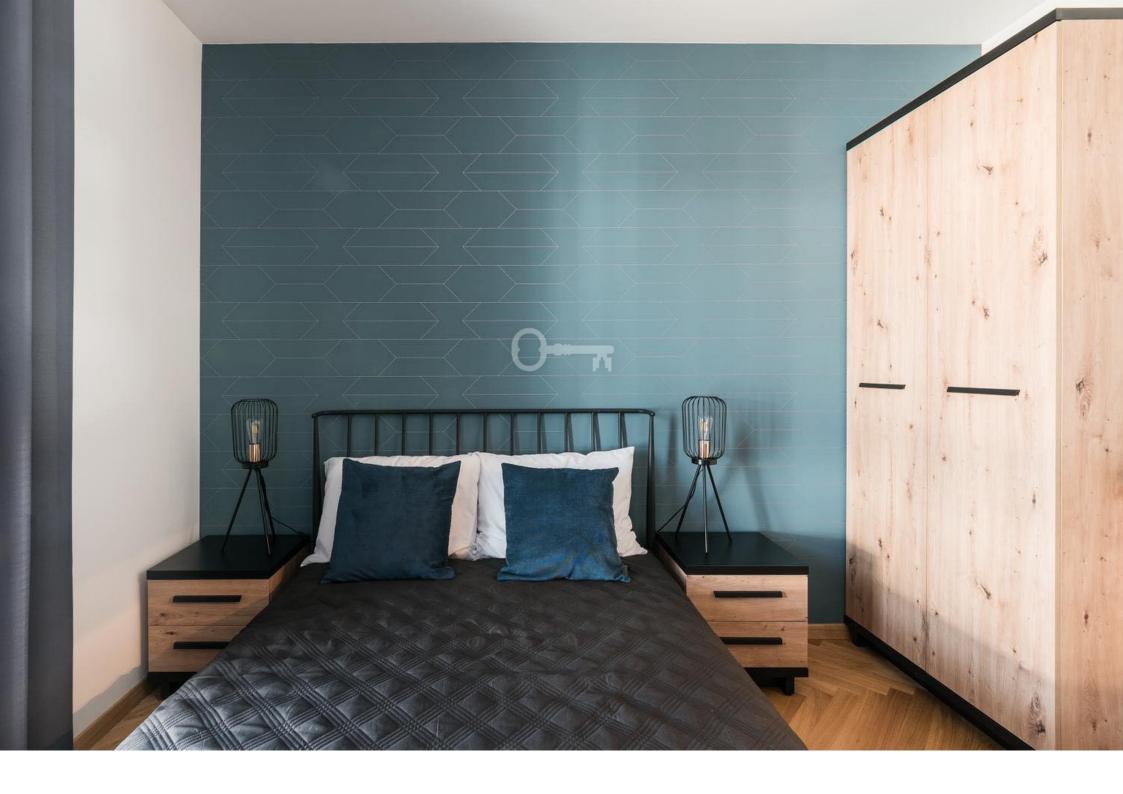

#### MAIN ADVANTAGES:

New flat furnished with a sense of style, perfect for a single or a couple. Pleasant Scandinavian style, which is dominated by bright colours in combination with natural colour of wood floors perfectly harmonize giving the interior an original character.

The flat is bright, the interior is cozy. Large windows and a balcony on the inner side of the estate affect the lighting of the interior.

#### **ROOM LAYOUT:**

- \* living room with kitchen annex
- \* Fully equipped kitchen
- \* Bedroom with a bed and a wardrobe
- \* Bathroom with shower
- \* Balcony