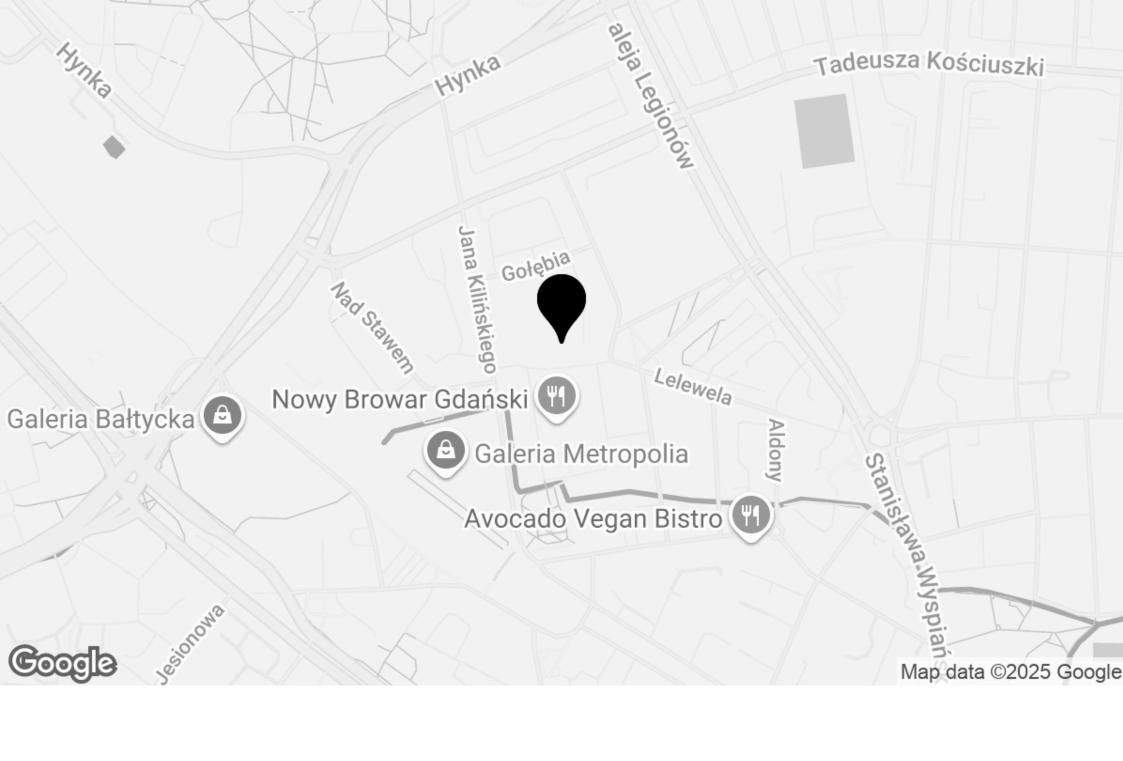

#### LOCATION:

Stary Browar estate is perfectly located: in the very centre of Gdańsk Wrzeszcz, in the vicinity of the modernized Wajdeloty, Grażyny and Kilińskiego Streets. This new city area surrounded by the greenery of Kuźniczki Park is an ideal place to live for residents who appreciate the charms of a vibrant city.

In the immediate vicinity is Galeria Metropolia, which in addition to a wide range of shopping and dining facilities, also has the largest cinema complex and is connected to the train station Gdańsk Wrzeszcz, which is also a hub for the entire Tri-City.

The location of the property guarantees easy access to both cultural and entertainment facilities, while providing excellent communication links with the entire Tricity. From here you can quickly reach the Tri-City ring road and the airport via the Slowackiego route, while through the tunnel under the Dead Vistula you can quickly head for the exit road towards Warsaw. It takes ca 7 minutes to get to the centre of Gdańsk, the beach in Brzeźno, while a trip to Sopot will take less than 15 minutes.