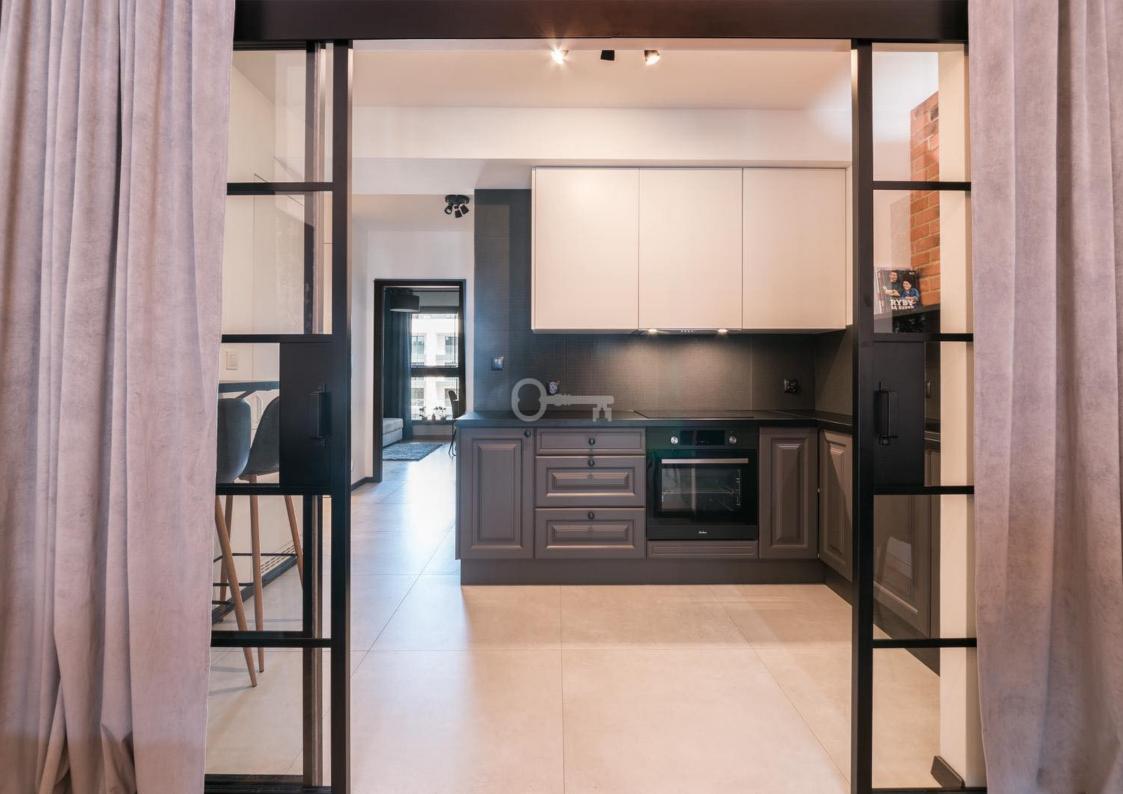

#### **ROOM LAYOUT:**

- \* living room with kitchen annex
- \* Fully equipped kitchen
- \* Bedroom with a bed and a wardrobe
- \* Bathroom with shower
- \* Balcony