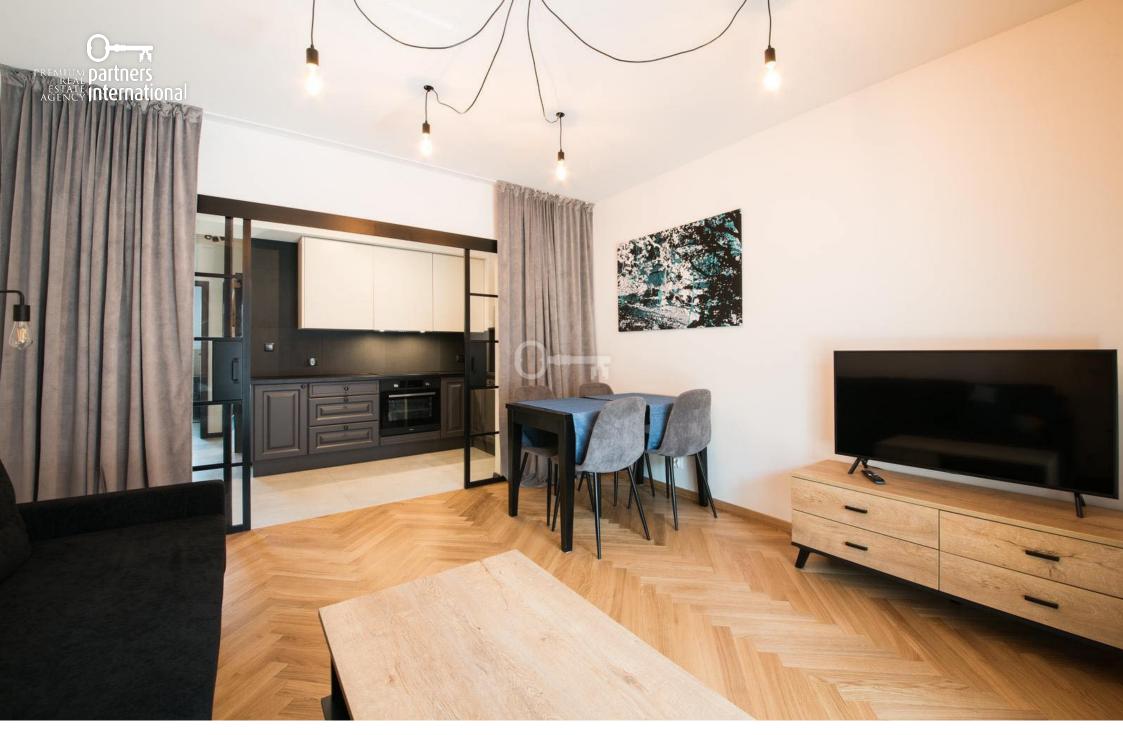

#### MAIN ADVANTAGES:

New flat furnished with a sense of style, perfect for a single or a couple. Pleasant Scandinavian style, which is dominated by bright colours in combination with natural colour of wood floors perfectly harmonize giving the interior an original character.

The flat is bright, the interior is cozy. Large windows and a balcony on the inner side of the estate affect the lighting of the interior.

#### **ROOM LAYOUT:**

- \* living room with kitchen annex
- \* Fully equipped kitchen
- \* Bedroom with a bed and a wardrobe
- \* Bathroom with shower
- \* Balcony