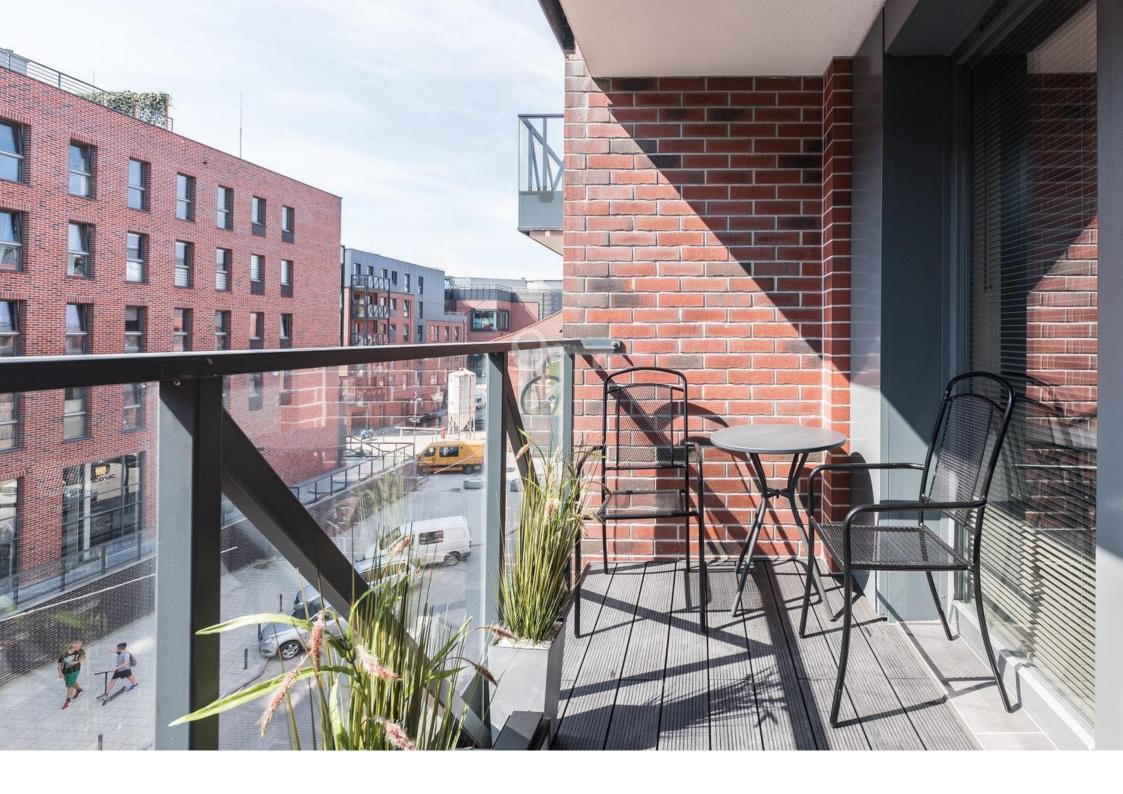

The flat is bright, the interior is cozy. Large windows and a balcony on the inner side of the estate affect the lighting of the interior.

#### **ROOM LAYOUT:**

- \* living room with kitchen annex
- \* Fully equipped kitchen
- \* Bedroom with a bed and a wardrobe
- \* Bathroom with shower
- \* Balcony