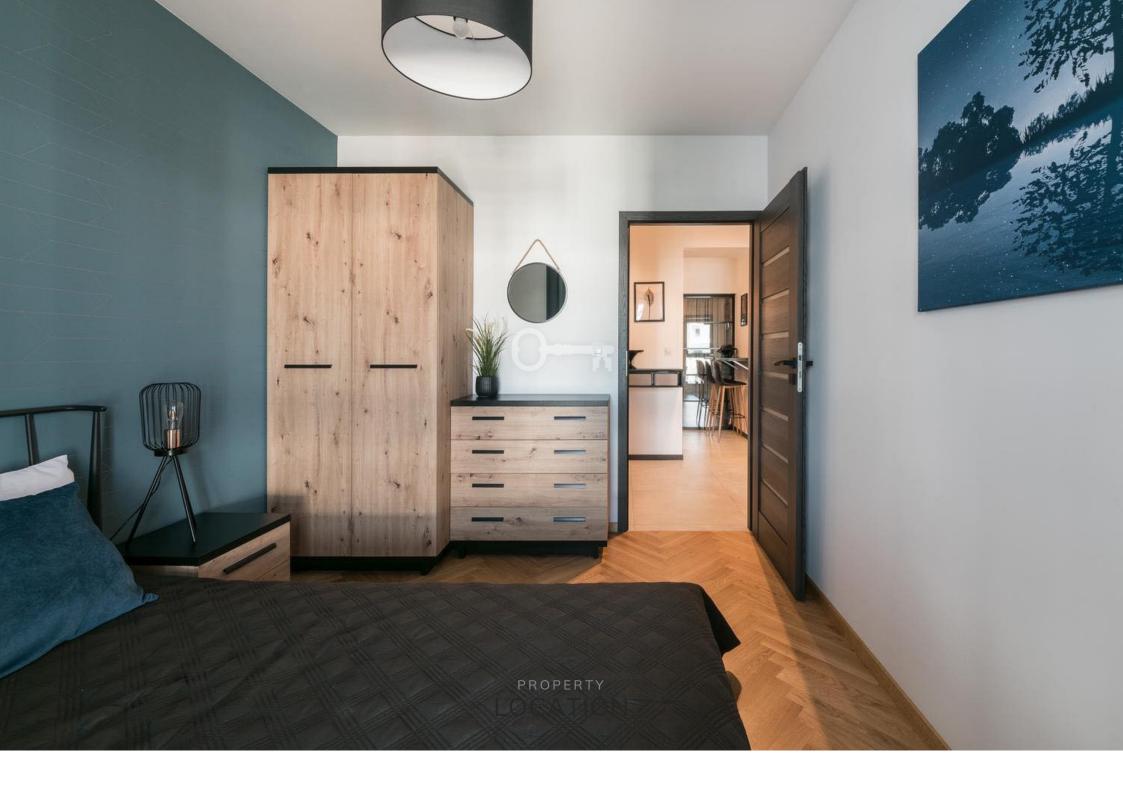

#### MAIN ADVANTAGES:

New flat furnished with a sense of style, perfect for a single or a couple. Pleasant Scandinavian style, which is dominated by bright colours in combination with natural colour of wood floors perfectly harmonize giving the interior an original character.

The flat is bright, the interior is cozy. Large windows and a balcony on the inner side of the estate affect the lighting of the interior.

#### **ROOM LAYOUT:**

- \* living room with kitchen annex
- \* Fully equipped kitchen
- \* Bedroom with a bed and a wardrobe
- \* Bathroom with shower
- \* Balcony