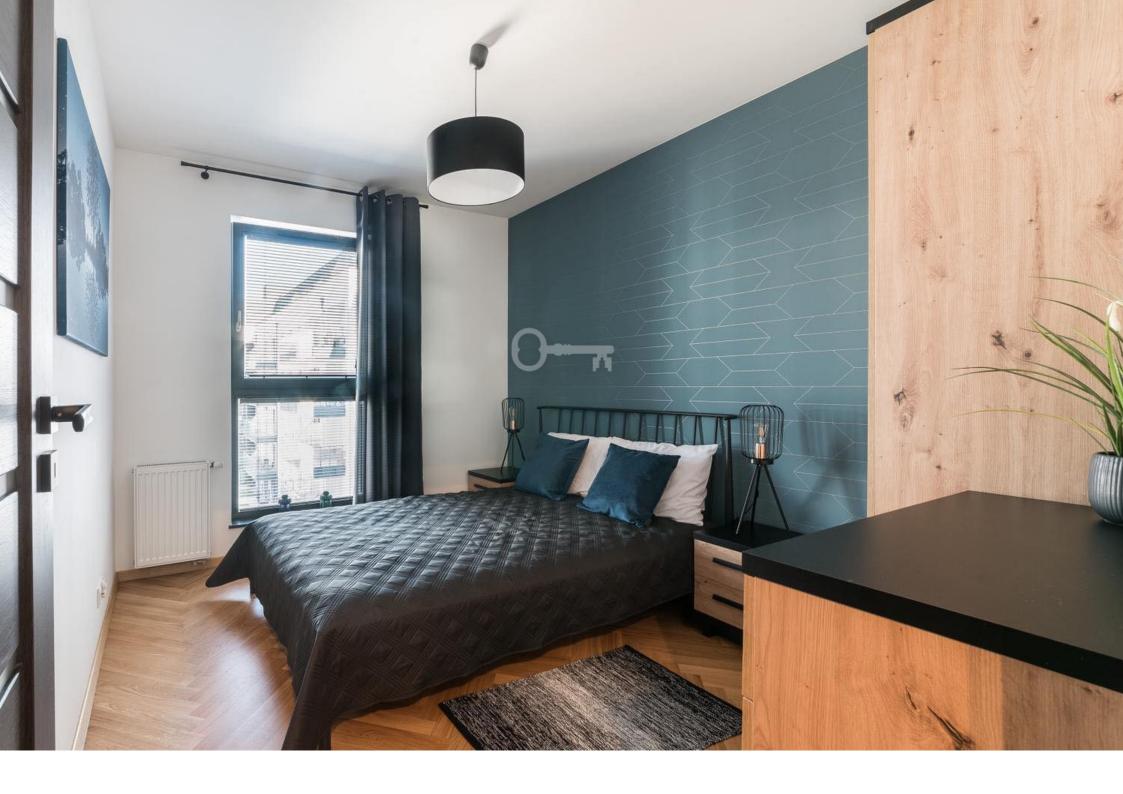

#### MAIN ADVANTAGES:

New flat furnished with a sense of style, perfect for a single or a couple. Pleasant Scandinavian style, which is dominated by bright colours in combination with natural colour of wood floors perfectly harmonize giving the interior an original character.

The flat is bright, the interior is cozy. Large windows and a balcony on the inner side of the estate affect the lighting of the interior.

#### **ROOM LAYOUT:**

- \* living room with kitchen annex
- \* Fully equipped kitchen
- \* Bedroom with a bed and a wardrobe
- \* Bathroom with shower
- \* Balcony