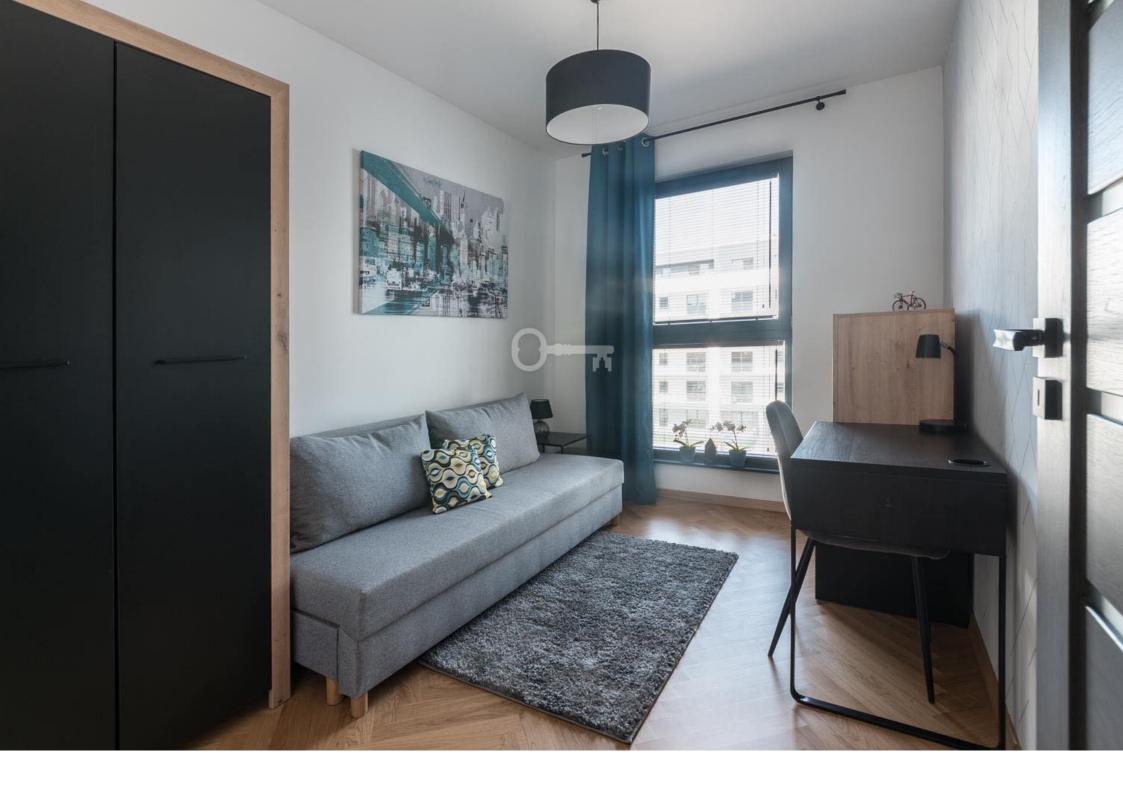

#### MAIN ADVANTAGES:

New flat furnished with a sense of style, perfect for a single or a couple. Pleasant Scandinavian style, which is dominated by bright colours in combination with natural colour of wood floors perfectly harmonize giving the interior an original character.

#### **ROOM LAYOUT:**

- \* living room with kitchen annex
- \* Fully equipped kitchen
- \* Bedroom with a bed and a wardrobe
- \* Bathroom with shower
- \* Balcony