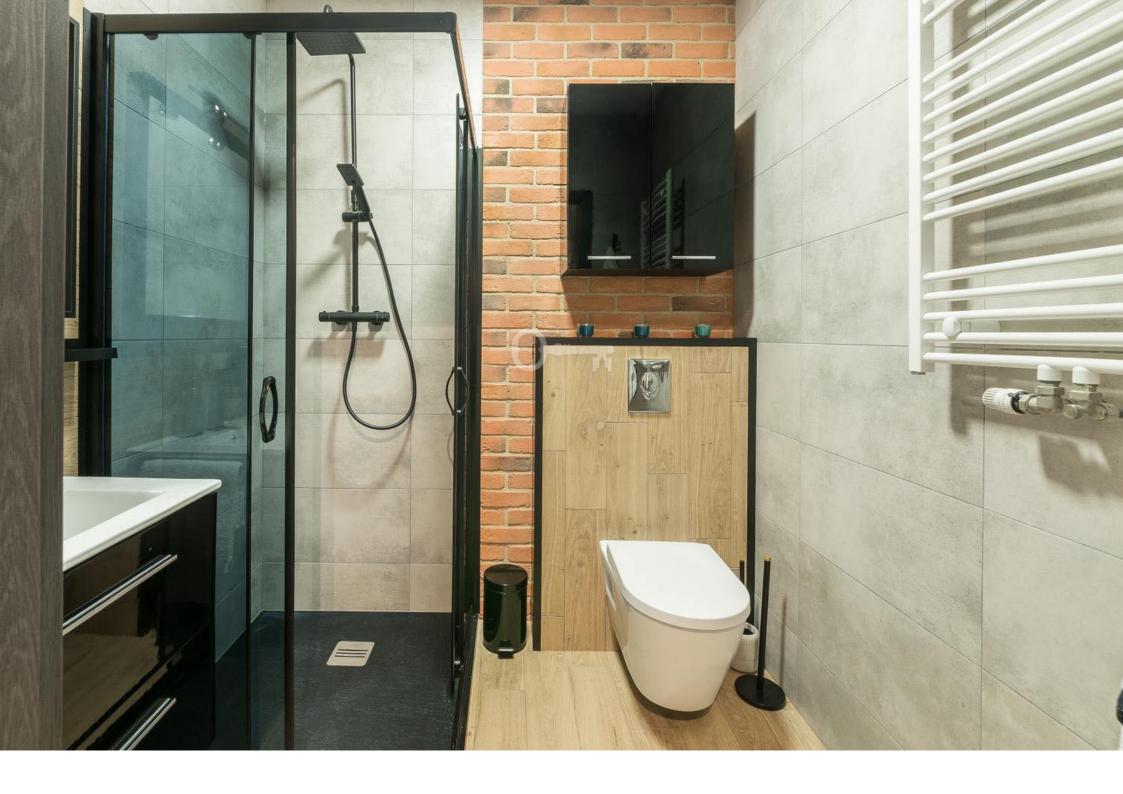

#### **ROOM LAYOUT:**

- \* living room with kitchen annex
- \* Fully equipped kitchen
- \* Bedroom with a bed and a wardrobe
- \* Bathroom with shower
- \* Balcony