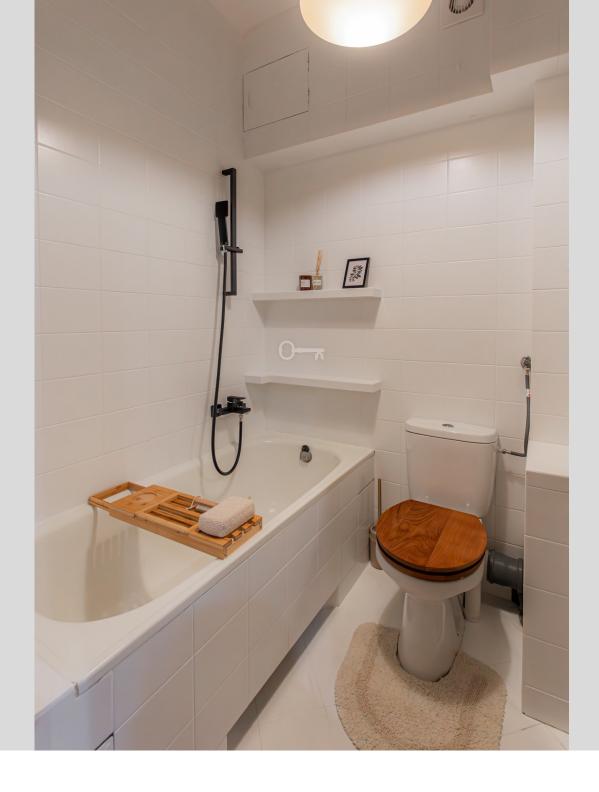

#### LAYOUT OF ROOMS:

- \* Living room with kitchenette.
- \* Bedroom
- \* Entrance hall
- \* Bathroom
- \* Balcony