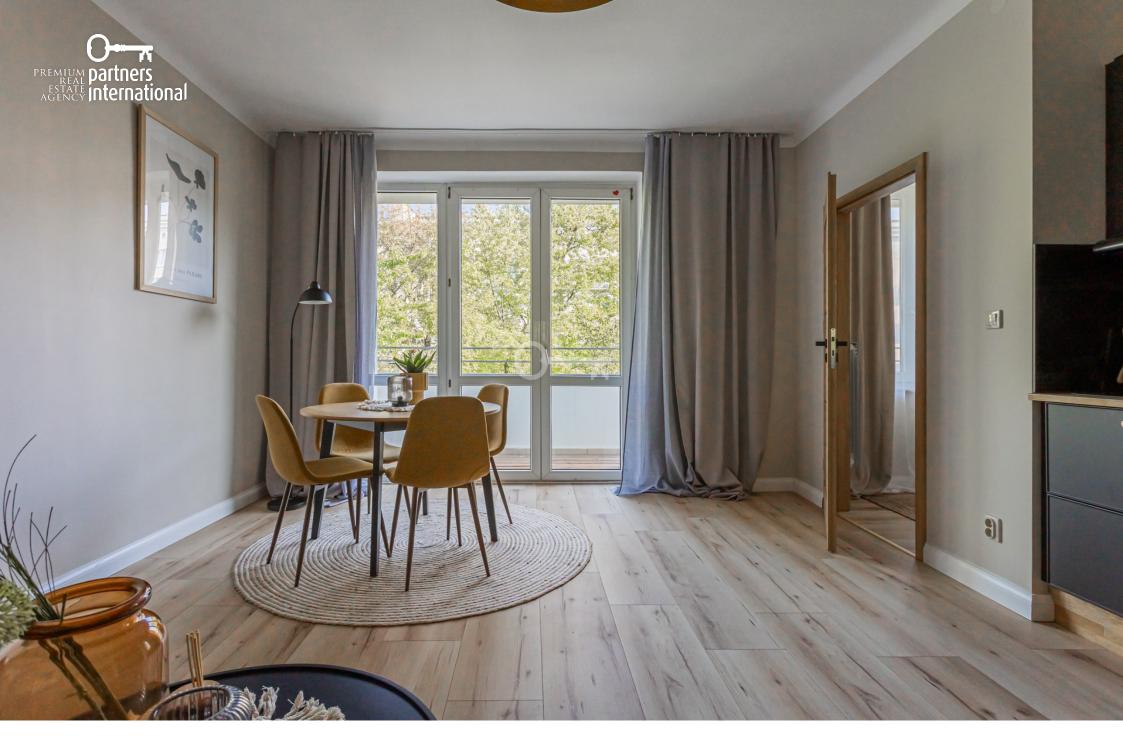

### Furnished | Balcony | Muranów

#### Great location | Furnished | Balcony | 1 bedroom

\*\*\*\*

#### LAYOUT OF ROOMS:

- \* Living room with kitchenette.
- \* Bedroom
- \* Entrance hall
- \* Bathroom
- \* Balcony