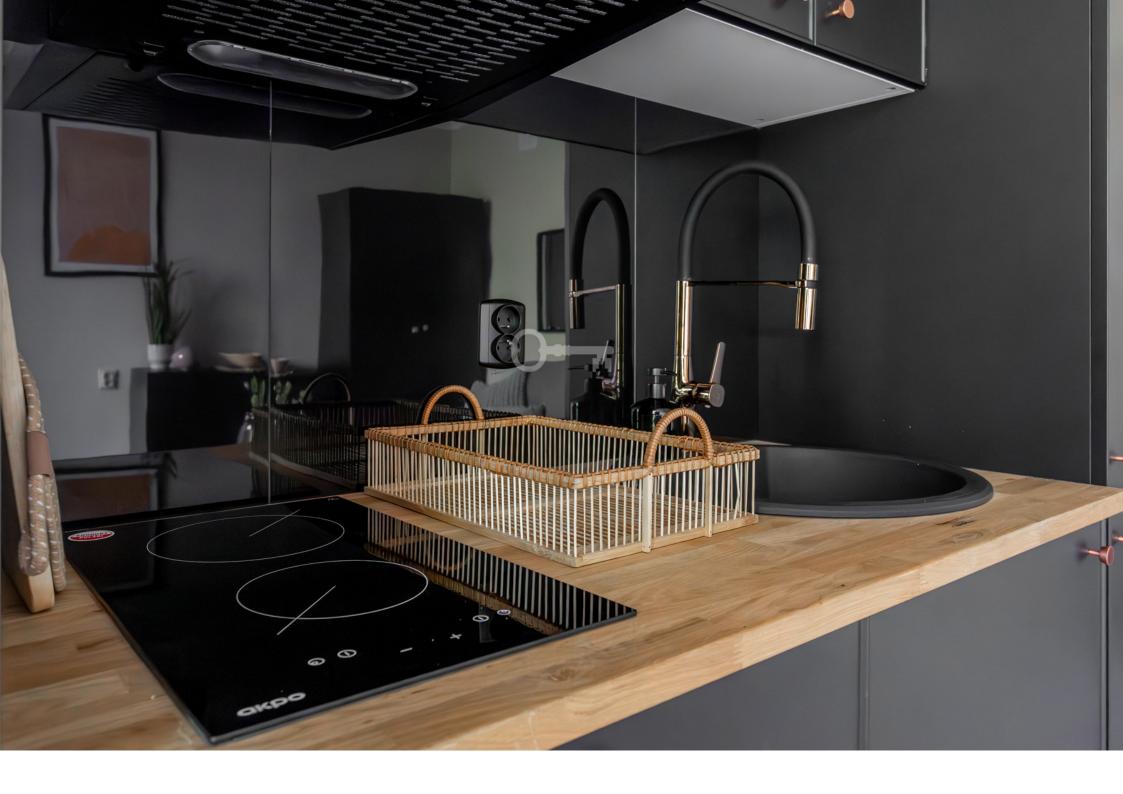

#### LAYOUT OF ROOMS:

- \* Living room with kitchenette.
- \* Bedroom
- \* Entrance hall
- \* Bathroom
- \* Balcony