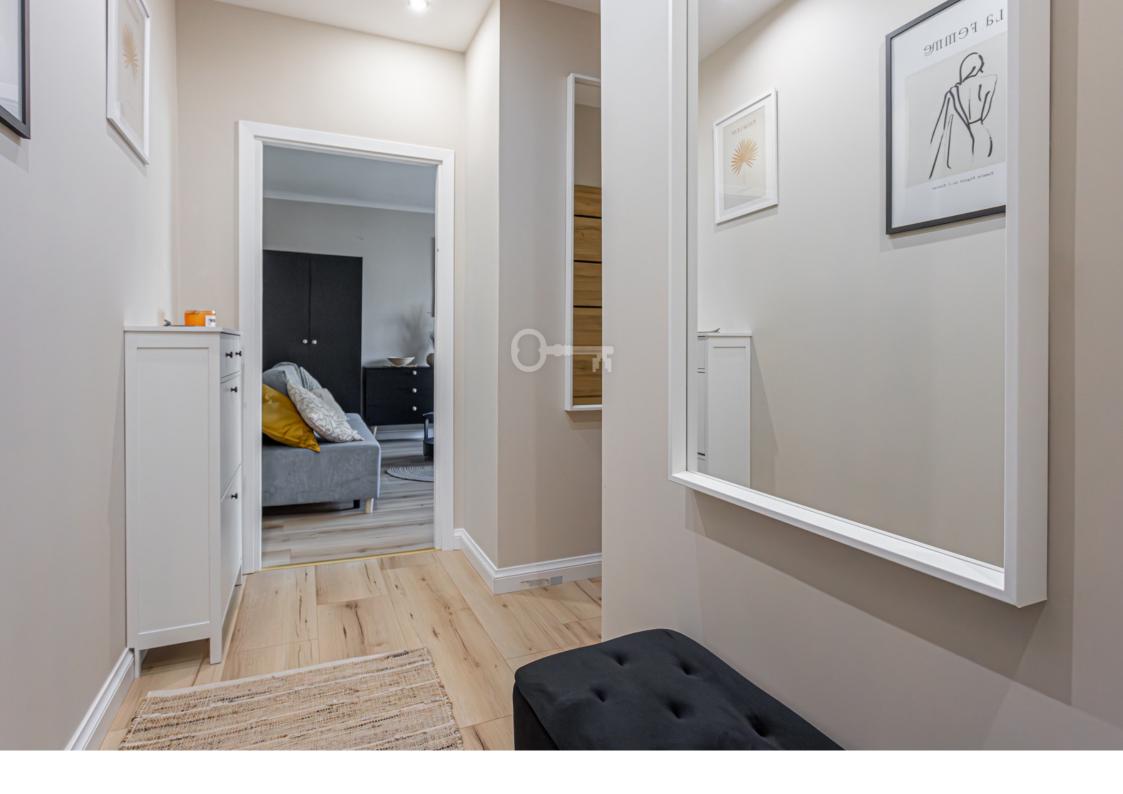

#### LAYOUT OF ROOMS:

- \* Living room with kitchenette.
- \* Bedroom
- \* Entrance hall
- \* Bathroom
- \* Balcony