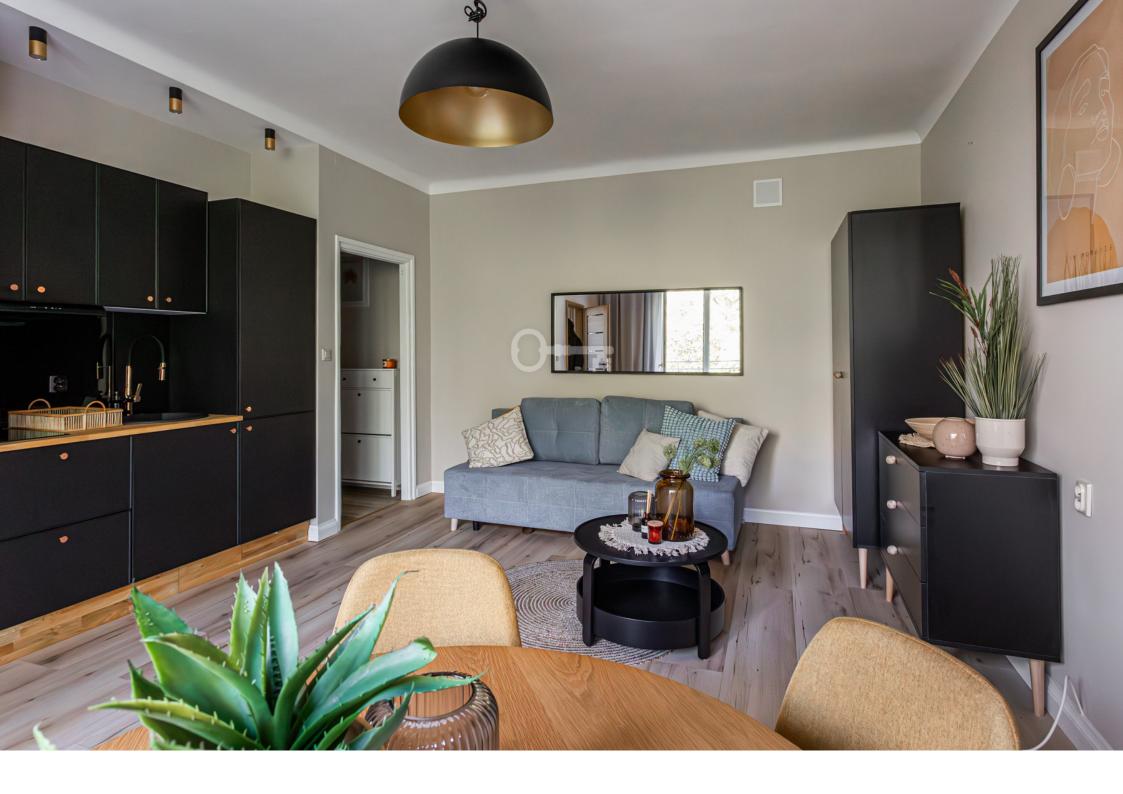

### Furnished | Balcony | Muranów

#### LAYOUT OF ROOMS:

- \* Living room with kitchenette.
- \* Bedroom
- \* Entrance hall
- \* Bathroom
- \* Balcony