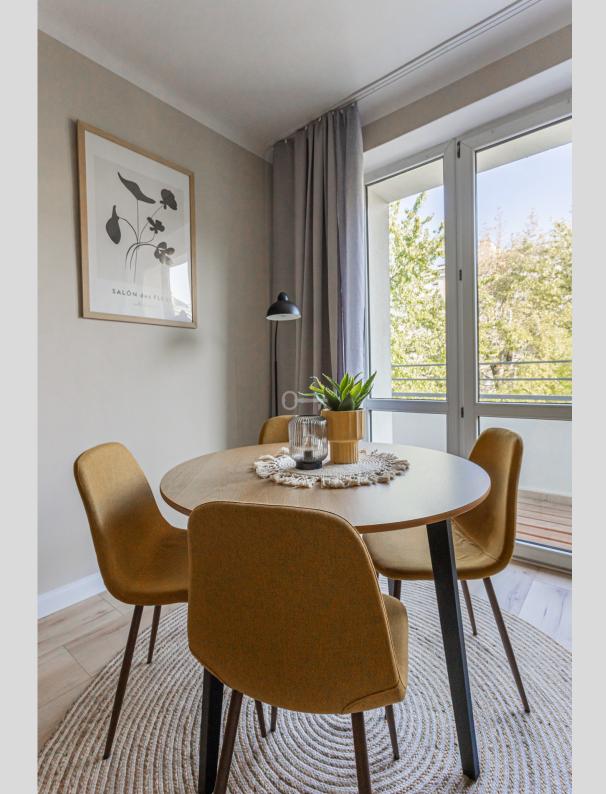

### Furnished | Balcony | Muranów

#### Great location | Furnished | Balcony | 1 bedroom

\*\*\*\*

#### LAYOUT OF ROOMS:

- \* Living room with kitchenette.
- \* Bedroom
- \* Entrance hall
- \* Bathroom
- \* Balcony