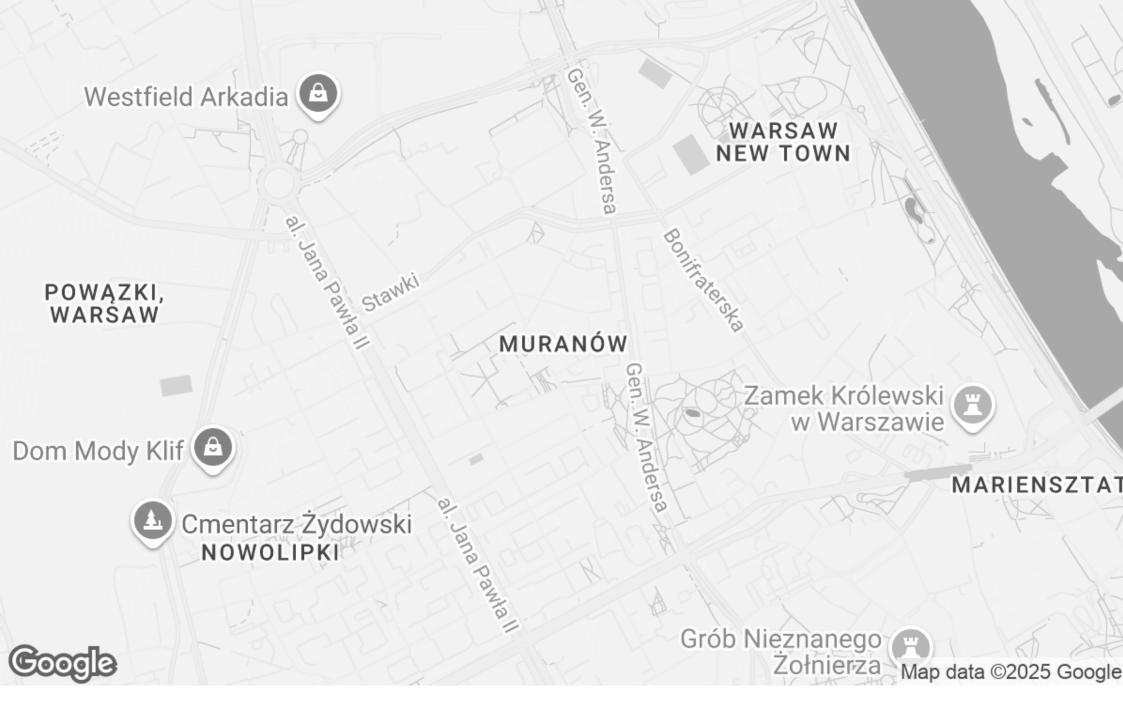

#### LOCATION:

The apartment is located on Lewartowskiego Street, literally a stone's throw from the center of Warsaw, next to the POLIN Museum of the History of Polish Jews, offering tenants a central location in a quiet neighborhood. General stores are nearby, making it very convenient for residents, and the property is surrounded by numerous parks, stores, cafes and restaurants, all within walking distance, with the largest shopping center Arkadia and Krasinski Park just 10 minutes away.

The location is well connected with streetcar and bus stops within walking distance and the subway a few minutes away.