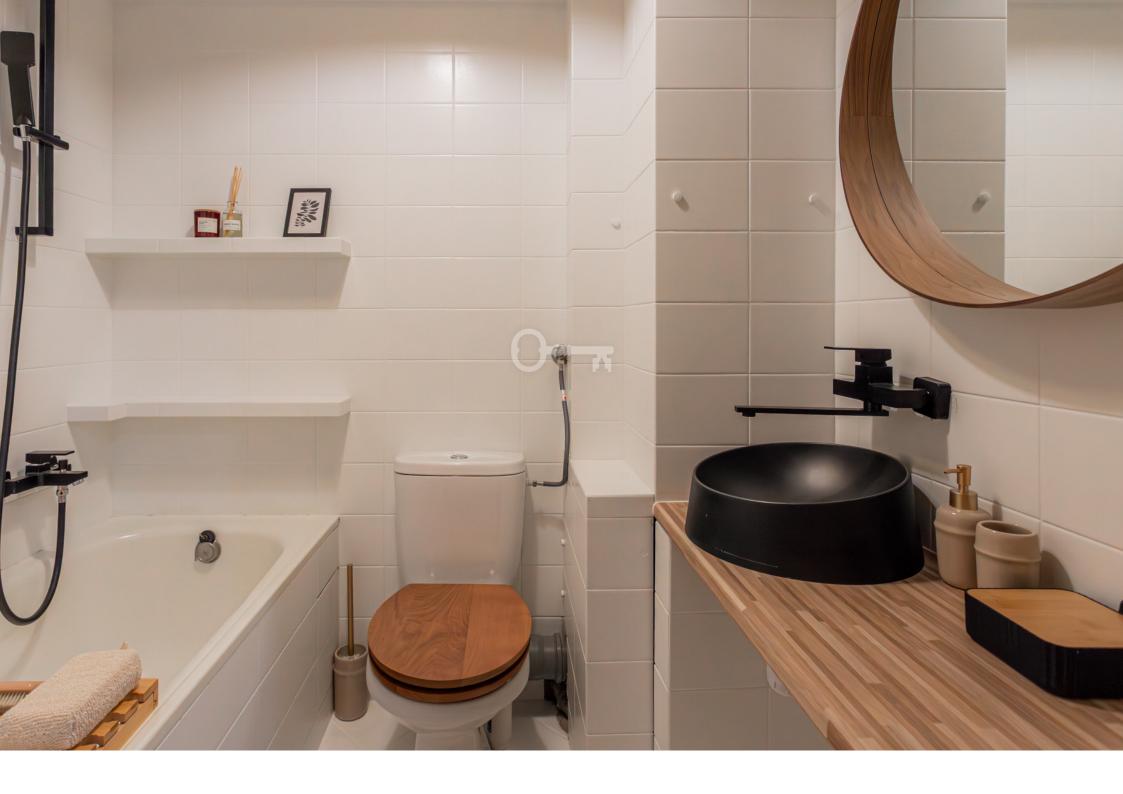

#### LAYOUT OF ROOMS:

- \* Living room with kitchenette.
- \* Bedroom
- \* Entrance hall
- \* Bathroom
- \* Balcony