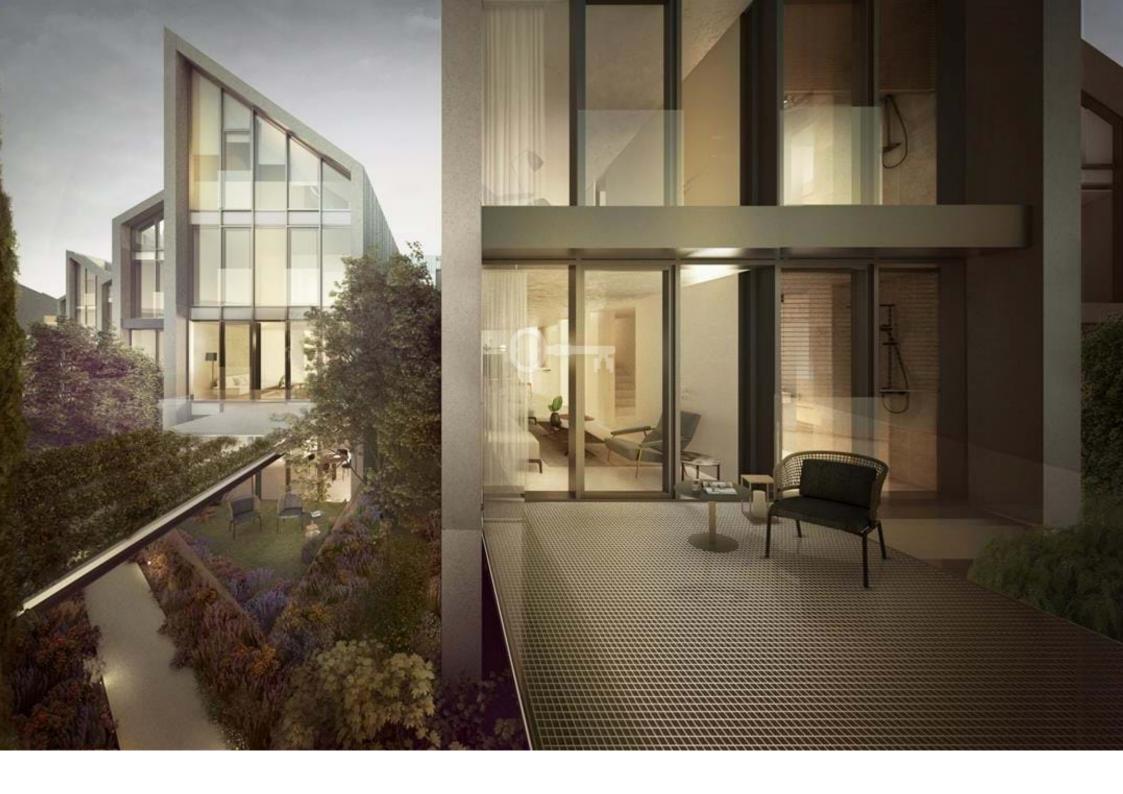

### **Apartment Lisboa Marvila**

1 Bedroom duplex with 95 sqm, brand new, with parking and terrace of 6 sqm, in a new building, located in an area that is clearly being requalified, next to the River Tagus, between Beato and Parque das Nações. Located in an old industrial area of Lisbon, currently bursting with creativity and innovation, the Prateato building projects all its original industrial features, based on high technology and modernity, with sloping roofs and large spans, open spaces and natural light. A new life is born in eastern Lisbon where the smell of the ocean is in the air.