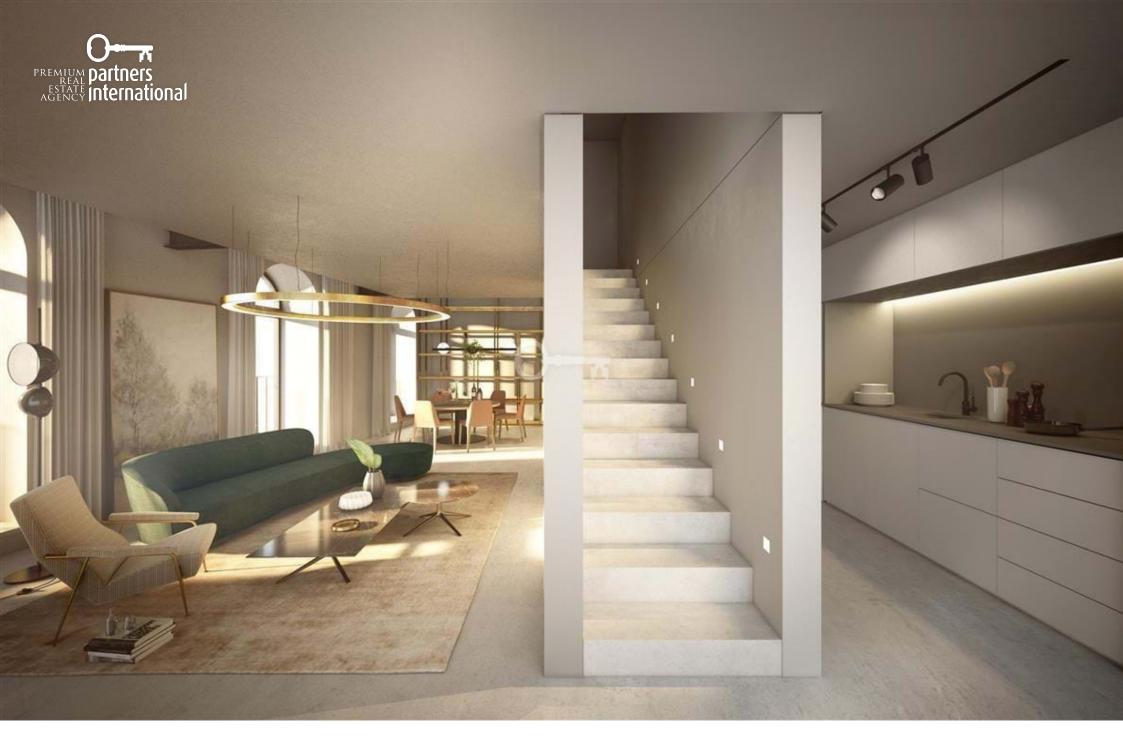

### **Apartment Lisboa Marvila**

1 Bedroom duplex with 95 sqm, brand new, with parking and terrace of 6 sqm, in a new building, located in an area that is clearly being requalified, next to the River Tagus, between Beato and Parque das Nações. Located in an old industrial area of Lisbon, currently bursting with creativity and innovation, the Prateato building projects all its original industrial features, based on high technology and modernity, with sloping roofs and large spans, open spaces and natural light. A new life is born in eastern Lisbon where the smell of the ocean is in the air.