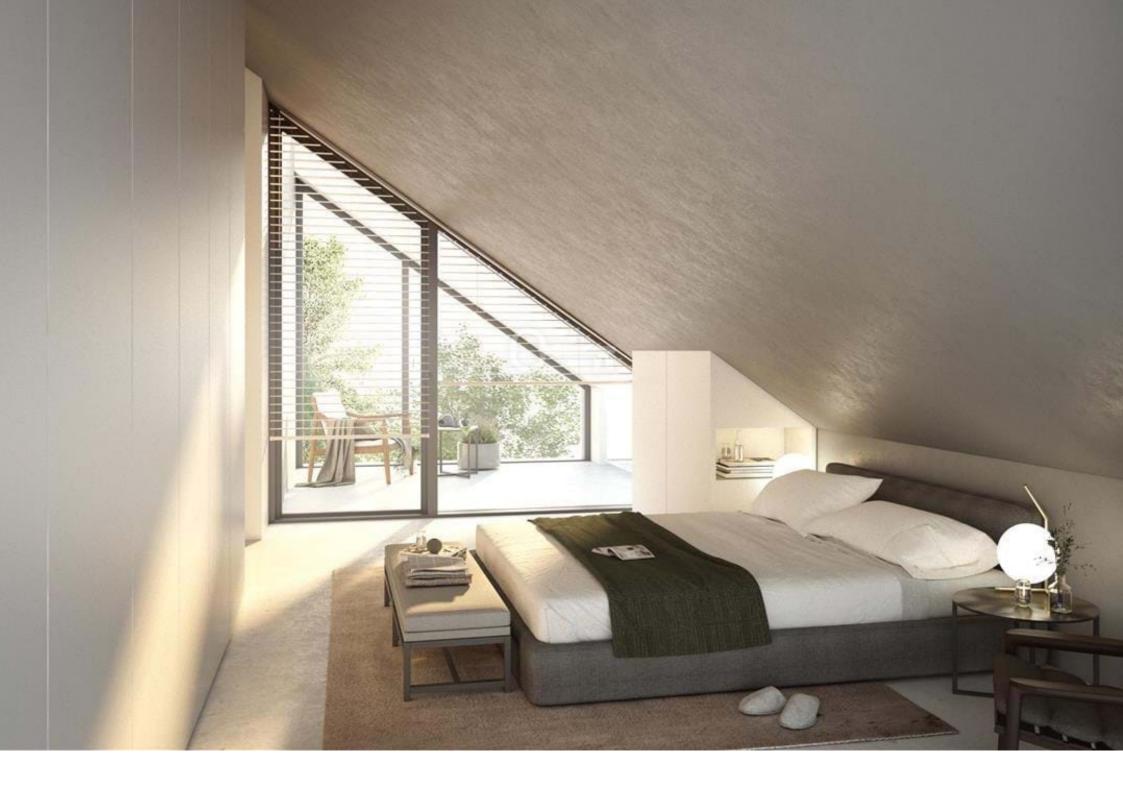

### **Apartment Lisboa Marvila**

1 Bedroom duplex with 95 sqm, brand new, with parking and terrace of 6 sqm, in a new building, located in an area that is clearly being requalified, next to the River Tagus, between Beato and Parque das Nações. Located in an old industrial area of Lisbon, currently bursting with creativity and innovation, the Prateato building projects all its original industrial features, based on high technology and modernity, with sloping roofs and large spans, open spaces and natural light. A new life is born in eastern Lisbon where the smell of the ocean is in the air.