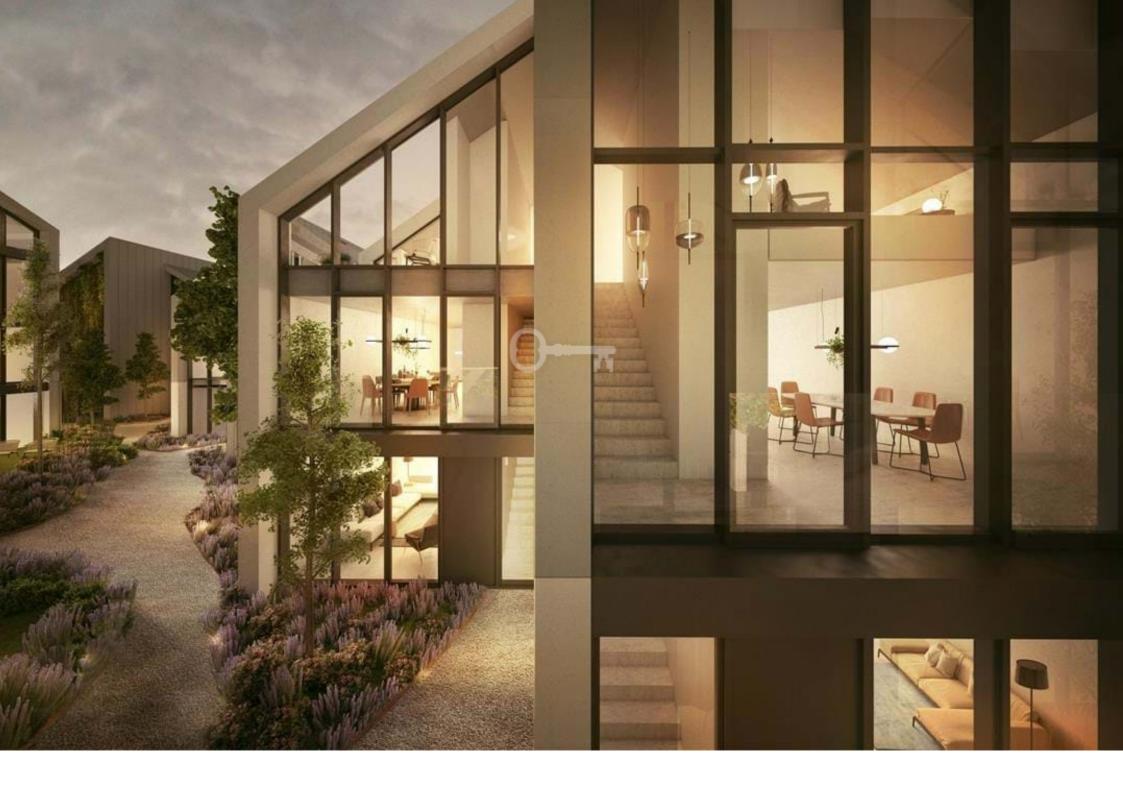

### **Apartment Lisboa Marvila**

1 Bedroom duplex with 95 sqm, brand new, with parking and terrace of 6 sqm, in a new building, located in an area that is clearly being requalified, next to the River Tagus, between Beato and Parque das Nações. Located in an old industrial area of Lisbon, currently bursting with creativity and innovation, the Prateato building projects all its original industrial features, based on high technology and modernity, with sloping roofs and large spans, open spaces and natural light. A new life is born in eastern Lisbon where the smell of the ocean is in the air.