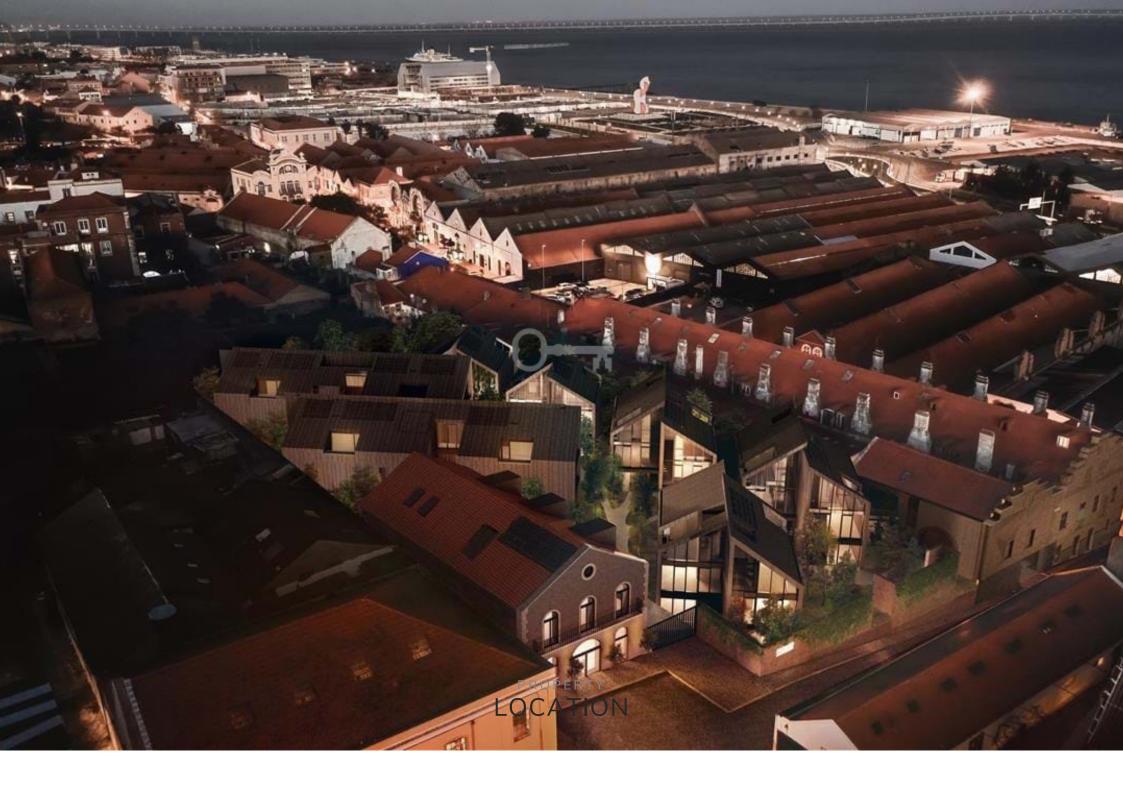

### **Apartment Lisboa Marvila**

1 Bedroom duplex with 95 sqm, brand new, with parking and terrace of 6 sqm, in a new building, located in an area that is clearly being requalified, next to the River Tagus, between Beato and Parque das Nações. Located in an old industrial area of Lisbon, currently bursting with creativity and innovation, the Prateato building projects all its original industrial features, based on high technology and modernity, with sloping roofs and large spans, open spaces and natural light. A new life is born in eastern Lisbon where the smell of the ocean is in the air.