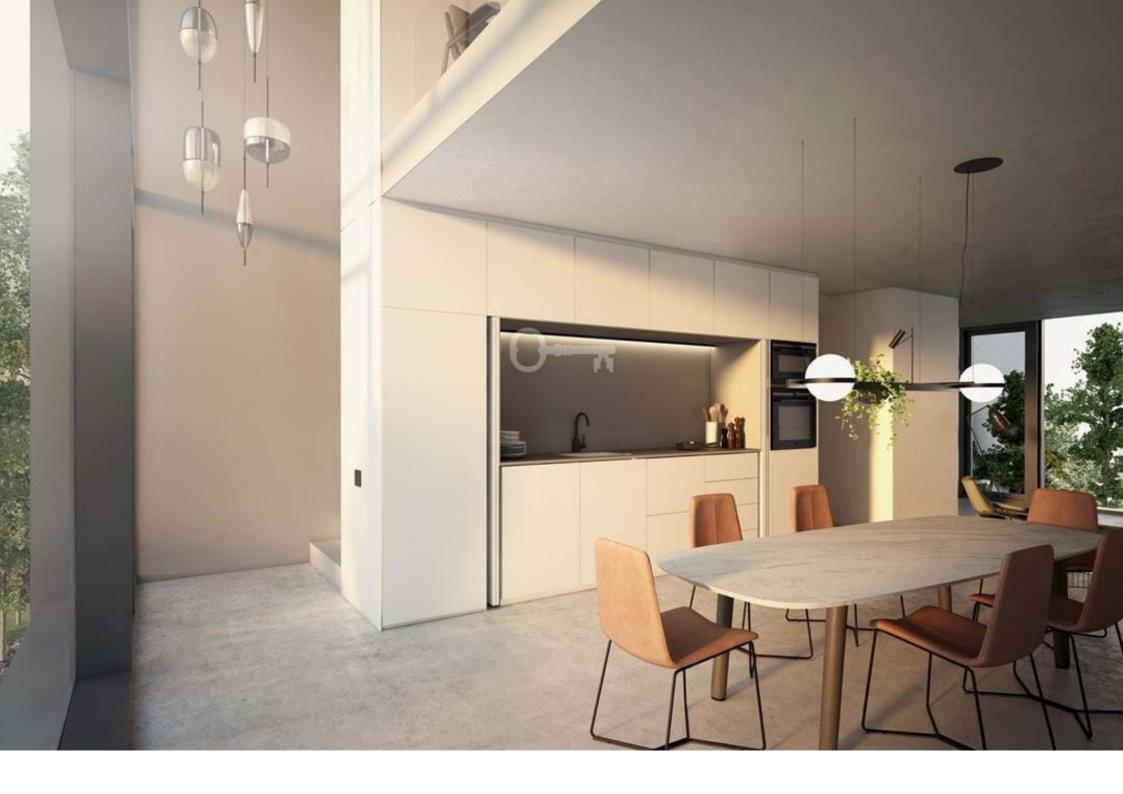

### **Apartment Lisboa Marvila**

1 Bedroom duplex with 95 sqm, brand new, with parking and terrace of 6 sqm, in a new building, located in an area that is clearly being requalified, next to the River Tagus, between Beato and Parque das Nações. Located in an old industrial area of Lisbon, currently bursting with creativity and innovation, the Prateato building projects all its original industrial features, based on high technology and modernity, with sloping roofs and large spans, open spaces and natural light. A new life is born in eastern Lisbon where the smell of the ocean is in the air.