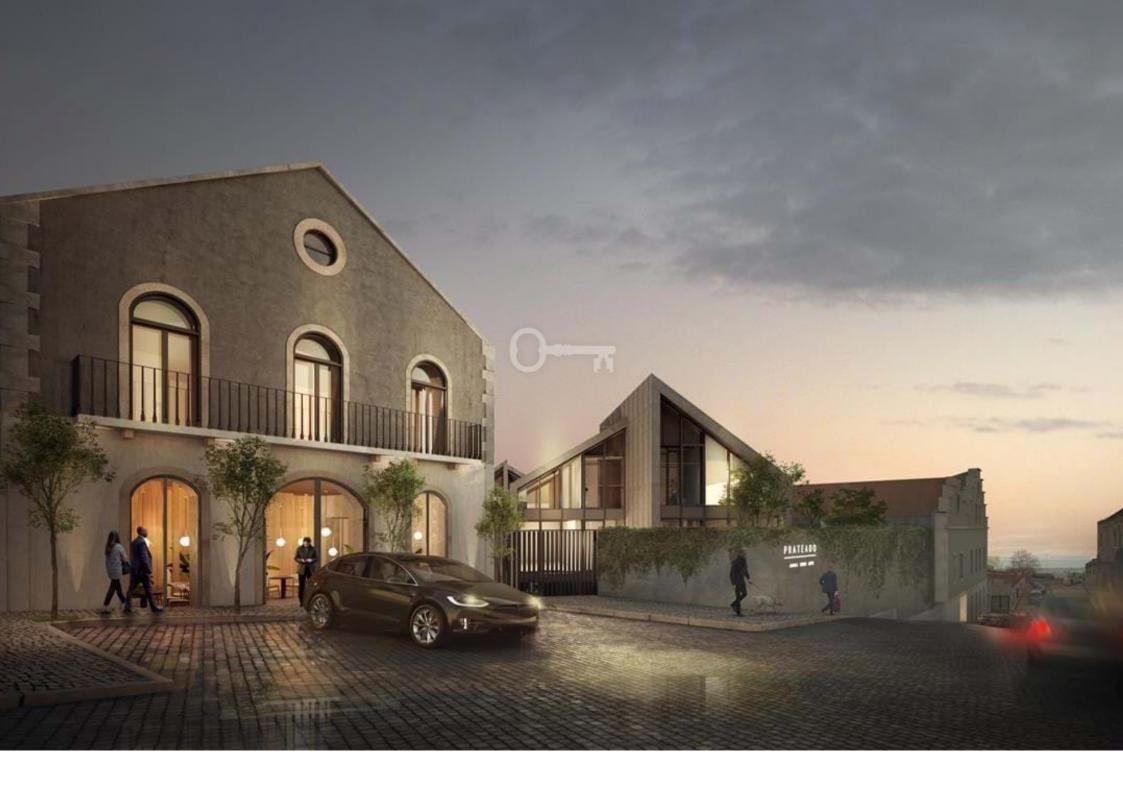

### **Apartment Lisboa Marvila**

1 Bedroom duplex with 95 sqm, brand new, with parking and terrace of 6 sqm, in a new building, located in an area that is clearly being requalified, next to the River Tagus, between Beato and Parque das Nações. Located in an old industrial area of Lisbon, currently bursting with creativity and innovation, the Prateato building projects all its original industrial features, based on high technology and modernity, with sloping roofs and large spans, open spaces and natural light. A new life is born in eastern Lisbon where the smell of the ocean is in the air.