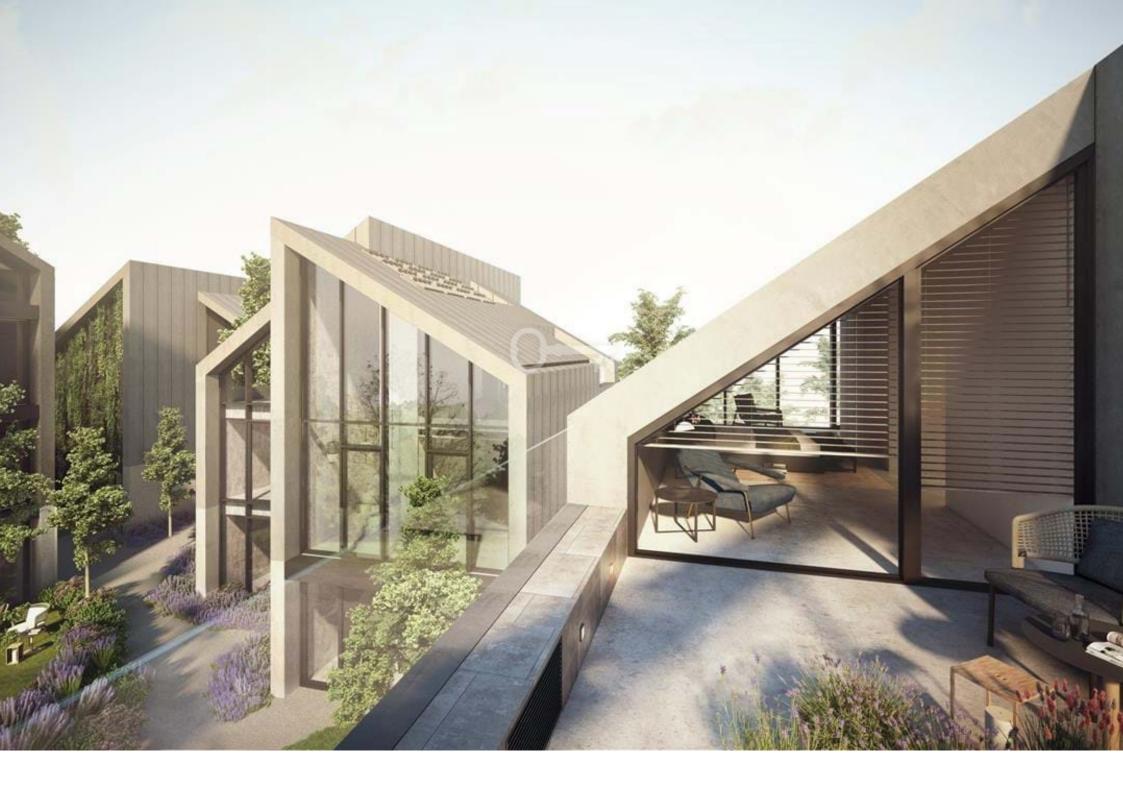

### **Apartment Lisboa Marvila**

1 Bedroom duplex with 95 sqm, brand new, with parking and terrace of 6 sqm, in a new building, located in an area that is clearly being requalified, next to the River Tagus, between Beato and Parque das Nações. Located in an old industrial area of Lisbon, currently bursting with creativity and innovation, the Prateato building projects all its original industrial features, based on high technology and modernity, with sloping roofs and large spans, open spaces and natural light. A new life is born in eastern Lisbon where the smell of the ocean is in the air.