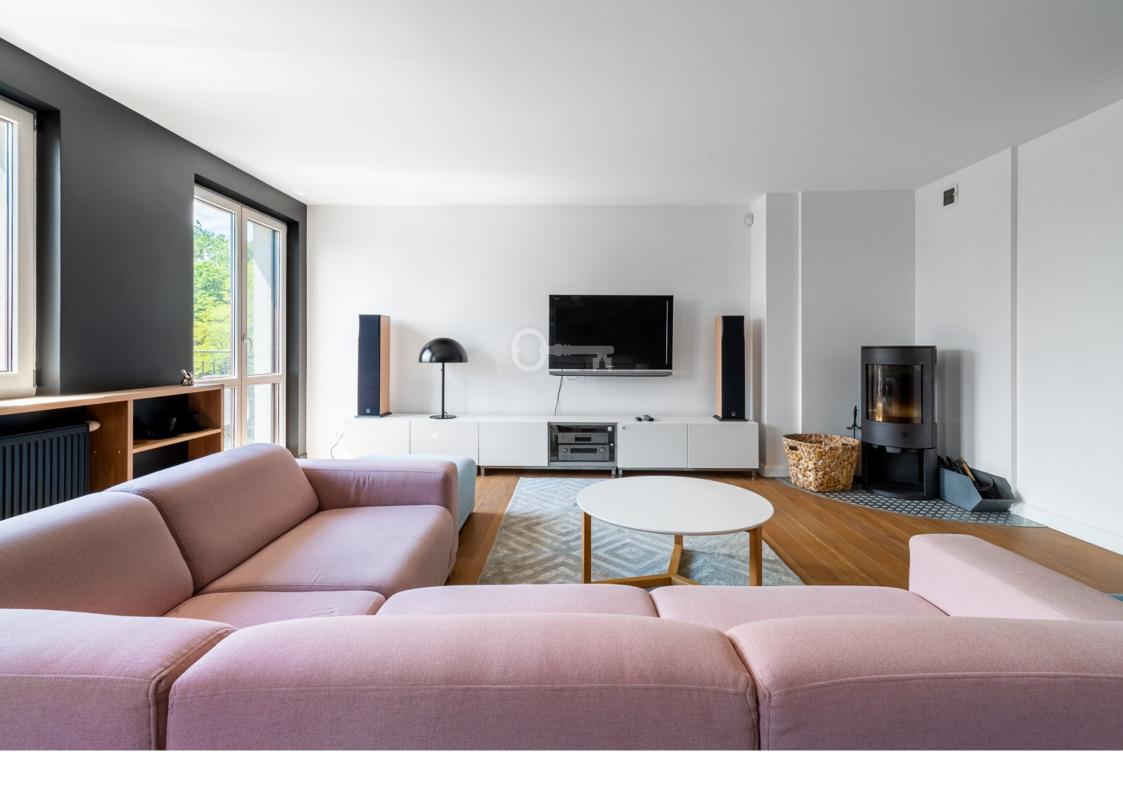

The apartment consists of a living room with balcony and fireplace, separate kitchen, three bedrooms, 2 bathrooms, separate toilet and utility room.

A functional apartment, designed in the spirit of New York's Upper East Side. An apartment for people who like the atmosphere of tenement houses and the proximity of nature.

The apartment is finished and equipped to a high standard.

The windows offer a beautiful view of the tree tops in Łazienki Królewskie and the roofs of tenement houses. Silence and safety are a great advantage of this place.