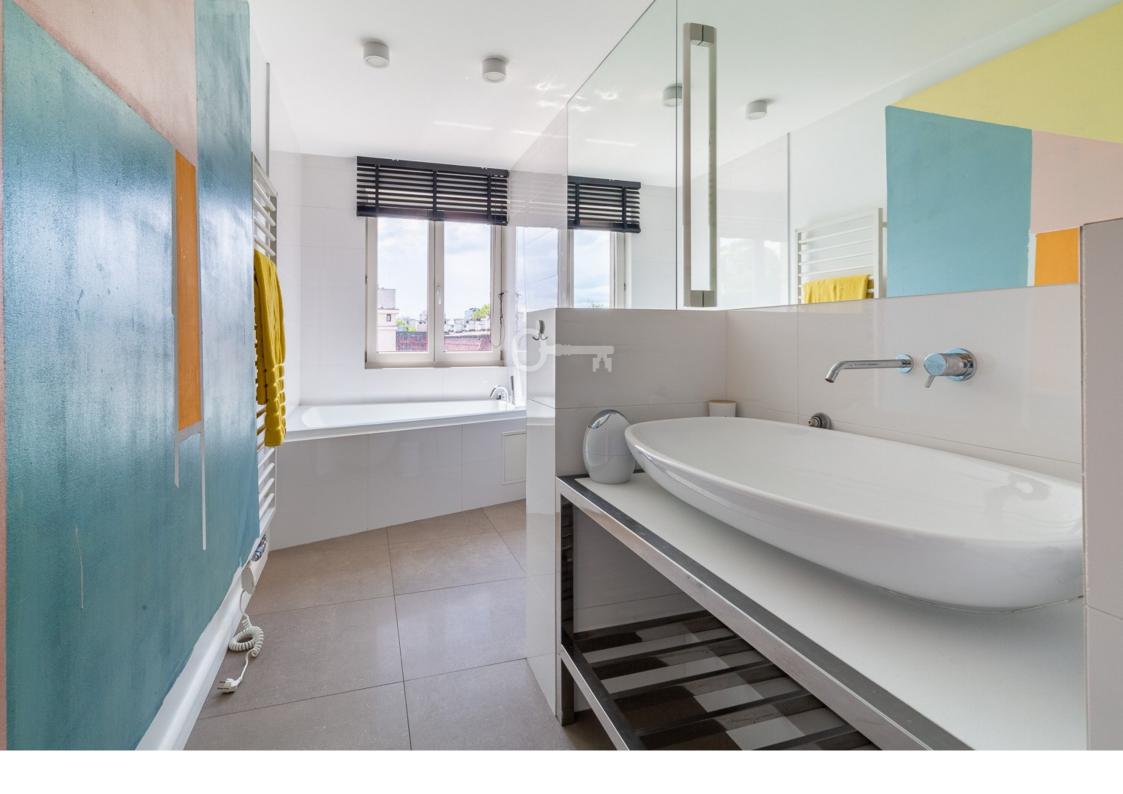

The apartment consists of a living room with balcony and fireplace, separate kitchen, three bedrooms, 2 bathrooms, separate toilet and utility room.

A functional apartment, designed in the spirit of New York's Upper East Side. An apartment for people who like the atmosphere of tenement houses and the proximity of nature.

The apartment is finished and equipped to a high standard.

The windows offer a beautiful view of the tree tops in Łazienki Królewskie and the roofs of tenement houses. Silence and safety are a great advantage of this place.