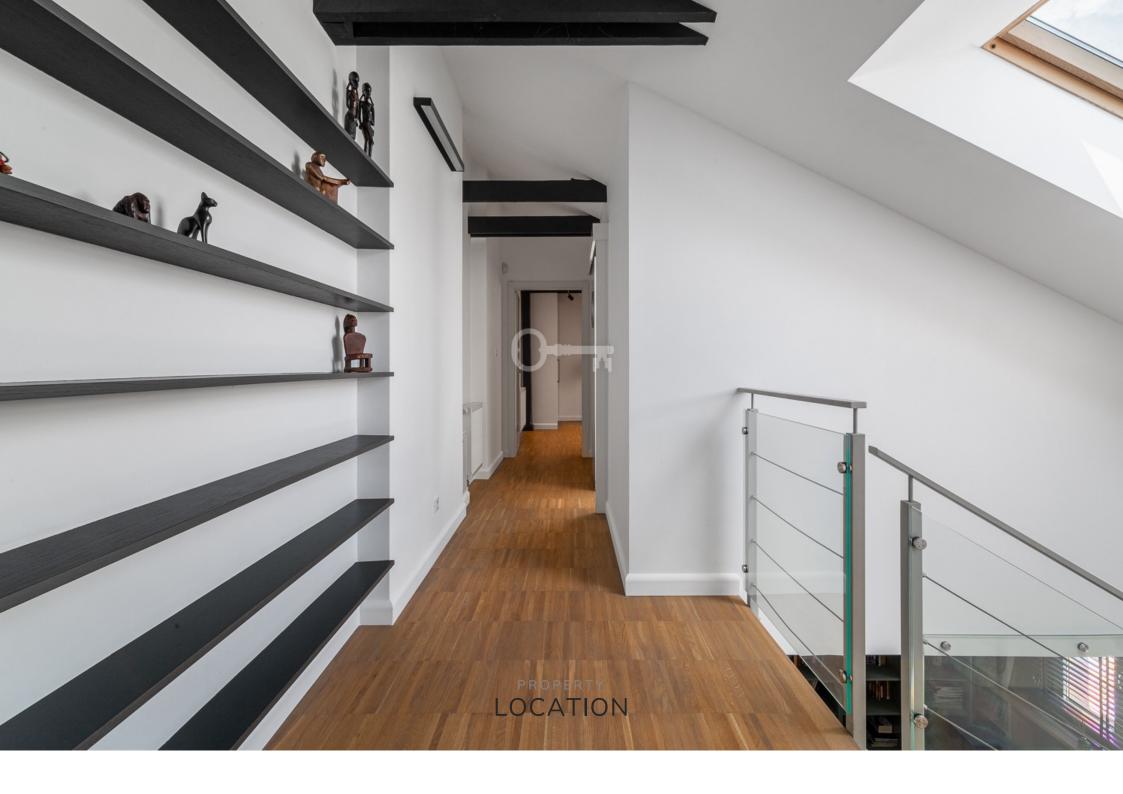

The apartment is finished and equipped to a high standard.

The windows offer a beautiful view of the tree tops in Łazienki Królewskie and the roofs of tenement houses. Silence and safety are a great advantage of this place.

#### **Building:**

The detached, intimate 5-storey building guarantees absolute privacy.

Apartment area: 175 m2, 3 bedrooms