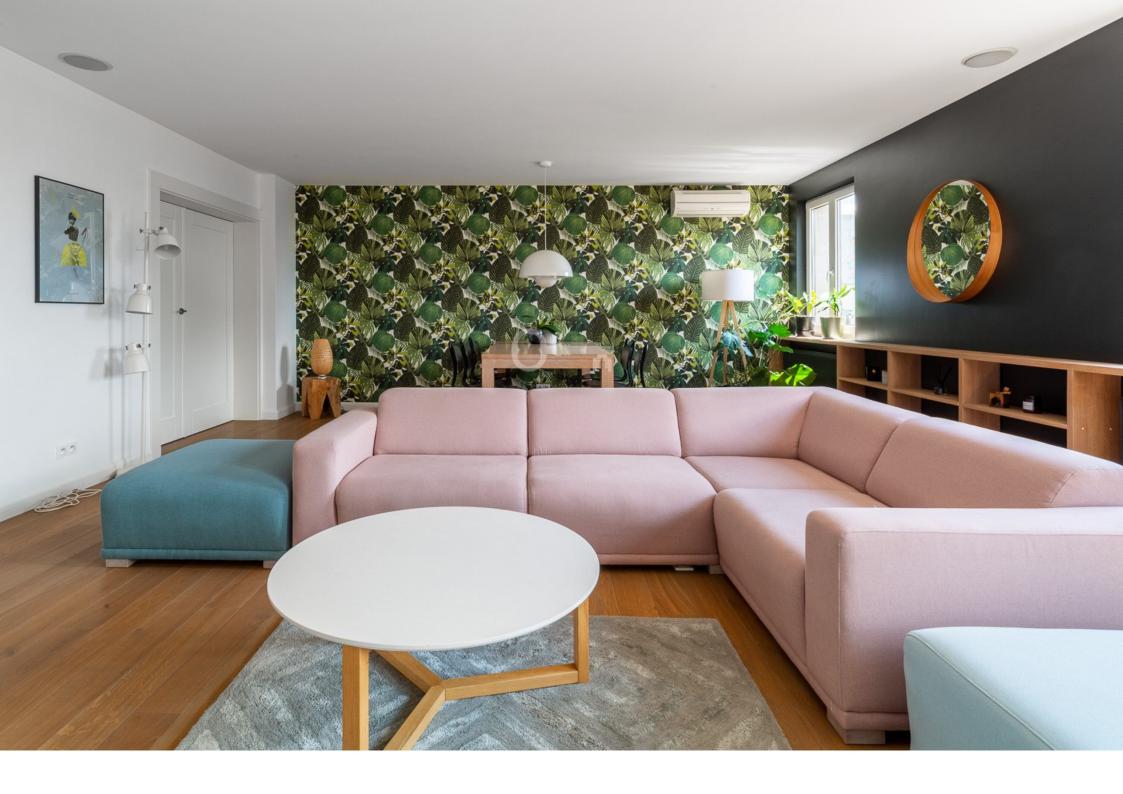

The apartment consists of a living room with balcony and fireplace, separate kitchen, three bedrooms, 2 bathrooms, separate toilet and utility room.

A functional apartment, designed in the spirit of New York's Upper East Side. An apartment for people who like the atmosphere of tenement houses and the proximity of nature.

The apartment is finished and equipped to a high standard.

The windows offer a beautiful view of the tree tops in Łazienki Królewskie and the roofs of tenement houses. Silence and safety are a great advantage of this place.