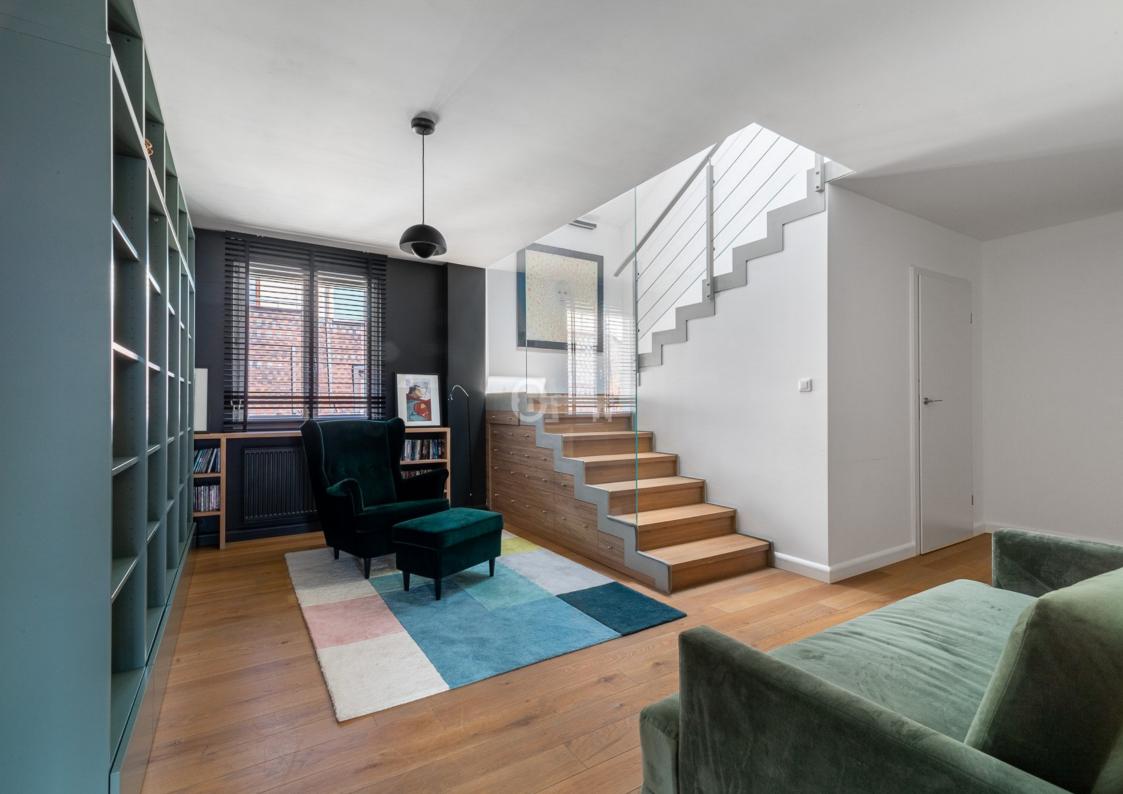

#### **APARTMENT:**

A beautiful duplex apartment with a view of the Łazienki Park, spacious and very sunny, located on the fifth floor of a tenement house with an elevator. The apartment has a parking space, a basement and access to a bicycle room.

The apartment consists of a living room with balcony and fireplace, separate kitchen, three bedrooms, 2 bathrooms, separate toilet and utility room.

A functional apartment, designed in the spirit of New York's Upper East Side. An apartment for people who like the atmosphere of tenement houses and the proximity of nature.