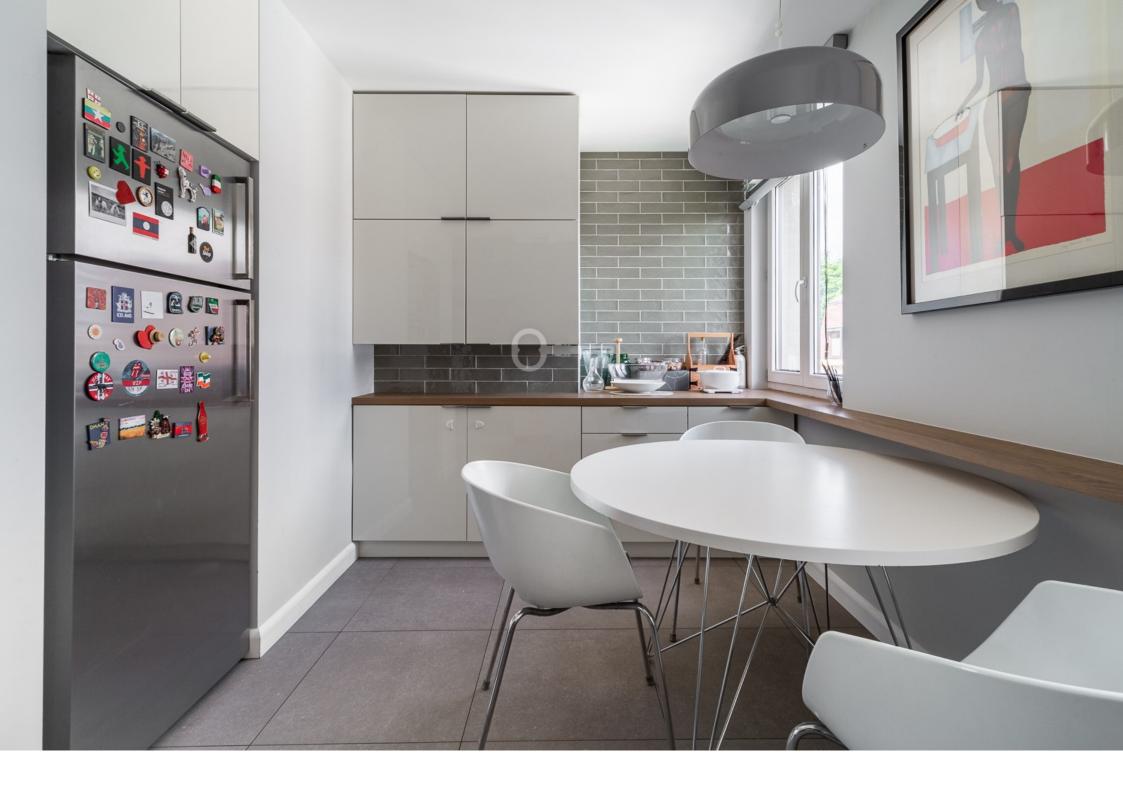

The apartment consists of a living room with balcony and fireplace, separate kitchen, three bedrooms, 2 bathrooms, separate toilet and utility room.

A functional apartment, designed in the spirit of New York's Upper East Side. An apartment for people who like the atmosphere of tenement houses and the proximity of nature.