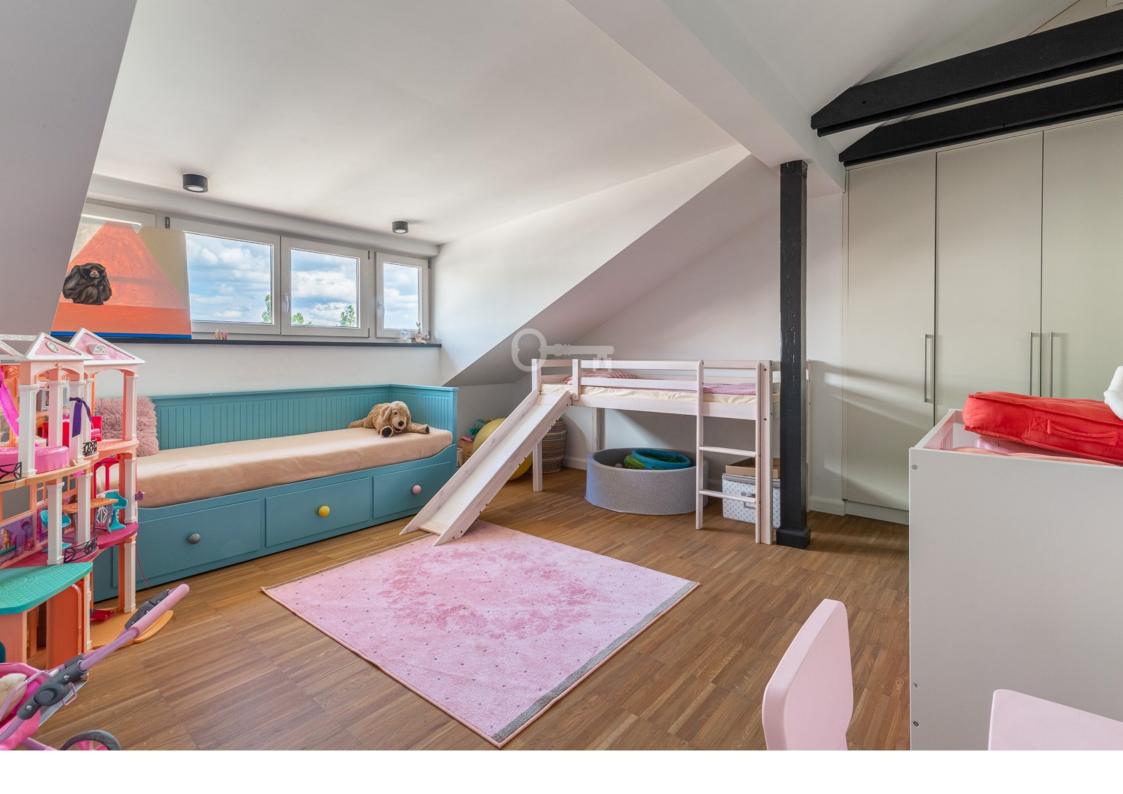

The apartment consists of a living room with balcony and fireplace, separate kitchen, three bedrooms, 2 bathrooms, separate toilet and utility room.

A functional apartment, designed in the spirit of New York's Upper East Side. An apartment for people who like the atmosphere of tenement houses and the proximity of nature.

#### **Building:**

The detached, intimate 5-storey building guarantees absolute privacy.

Apartment area: 175 m2, 3 bedrooms