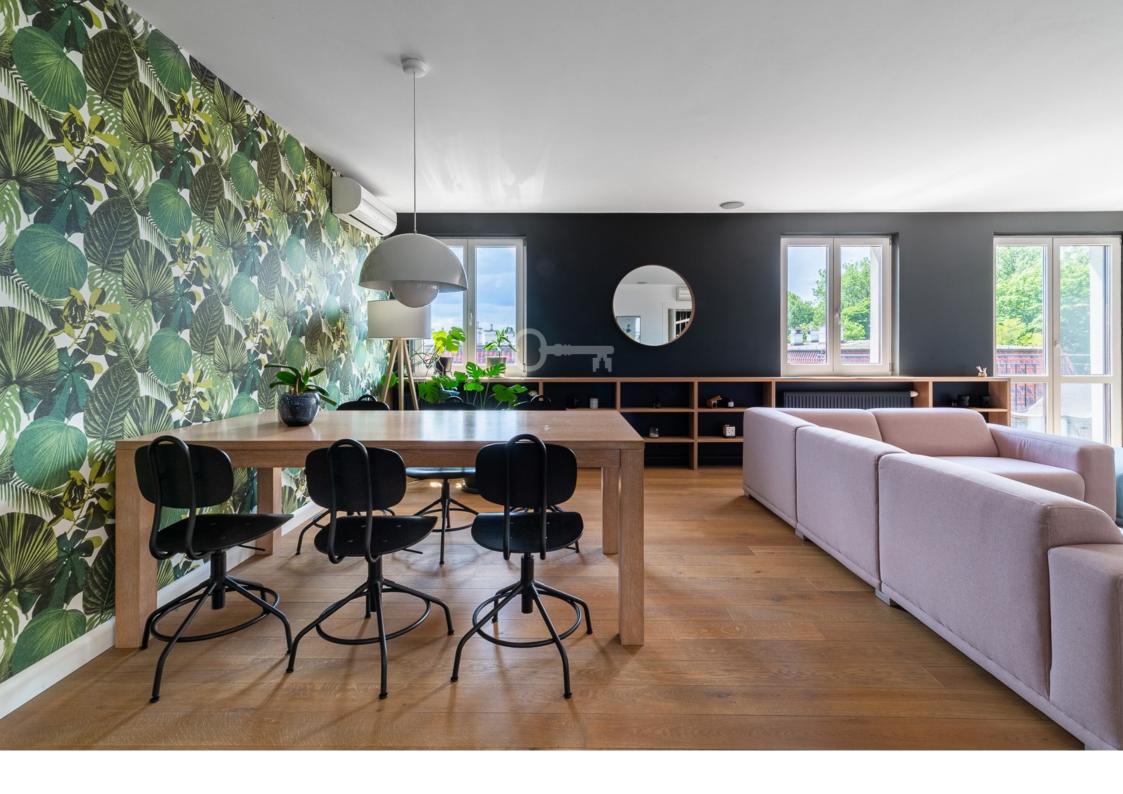

The apartment consists of a living room with balcony and fireplace, separate kitchen, three bedrooms, 2 bathrooms, separate toilet and utility room.

A functional apartment, designed in the spirit of New York's Upper East Side. An apartment for people who like the atmosphere of tenement houses and the proximity of nature.

The apartment is finished and equipped to a high standard.

The windows offer a beautiful view of the tree tops in Łazienki Królewskie and the roofs of tenement houses. Silence and safety are a great advantage of this place.

### Equipment:

For those who love to cook, the kitchen is equipped with professional Viking Professional equipment used in top restaurants. Closets with wardrobes, laundry room with washing machine and dryer, air conditioning, heated floors.