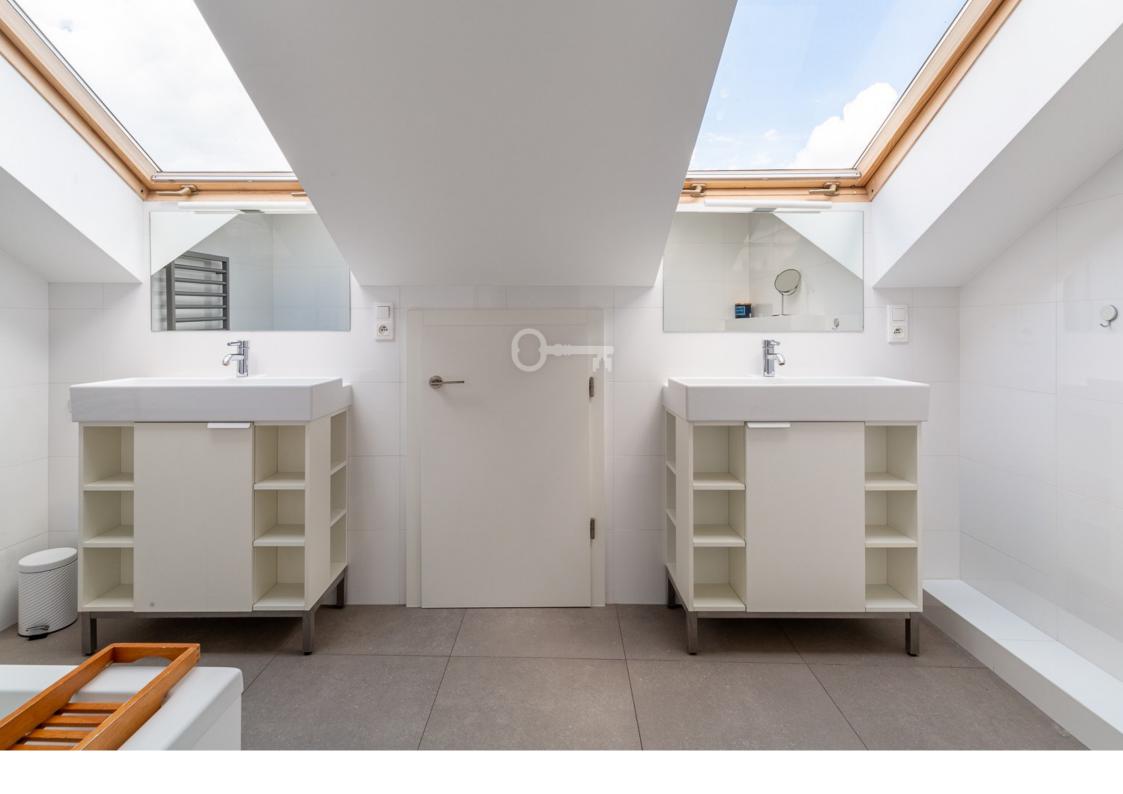

The apartment consists of a living room with balcony and fireplace, separate kitchen, three bedrooms, 2 bathrooms, separate toilet and utility room.

A functional apartment, designed in the spirit of New York's Upper East Side. An apartment for people who like the atmosphere of tenement houses and the proximity of nature.

The apartment is finished and equipped to a high standard.

The windows offer a beautiful view of the tree tops in Łazienki Królewskie and the roofs of tenement houses. Silence and safety are a great advantage of this place.