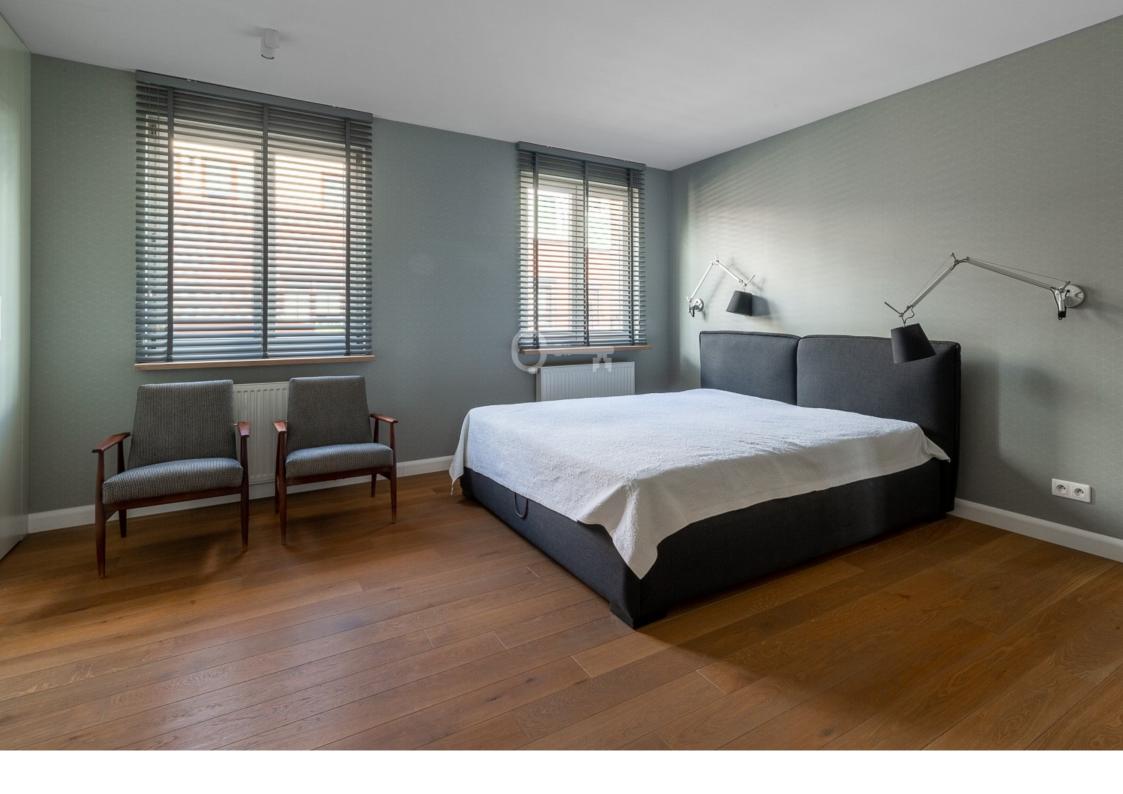

The apartment consists of a living room with balcony and fireplace, separate kitchen, three bedrooms, 2 bathrooms, separate toilet and utility room.

A functional apartment, designed in the spirit of New York's Upper East Side. An apartment for people who like the atmosphere of tenement houses and the proximity of nature.

The apartment is finished and equipped to a high standard.

The windows offer a beautiful view of the tree tops in Łazienki Królewskie and the roofs of tenement houses. Silence and safety are a great advantage of this place.