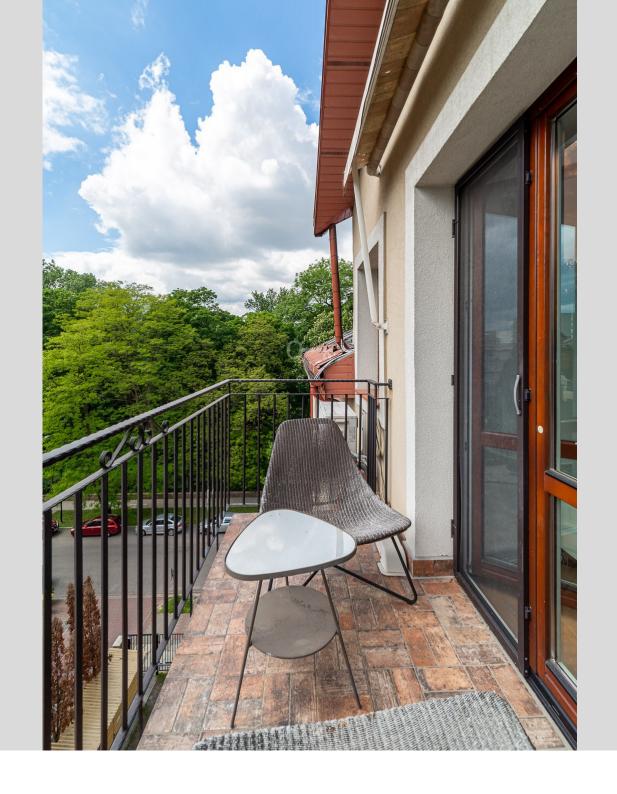

The apartment consists of a living room with balcony and fireplace, separate kitchen, three bedrooms, 2 bathrooms, separate toilet and utility room.

A functional apartment, designed in the spirit of New York's Upper East Side. An apartment for people who like the atmosphere of tenement houses and the proximity of nature.

The apartment is finished and equipped to a high standard.

The windows offer a beautiful view of the tree tops in Łazienki Królewskie and the roofs of tenement houses. Silence and safety are a great advantage of this place.