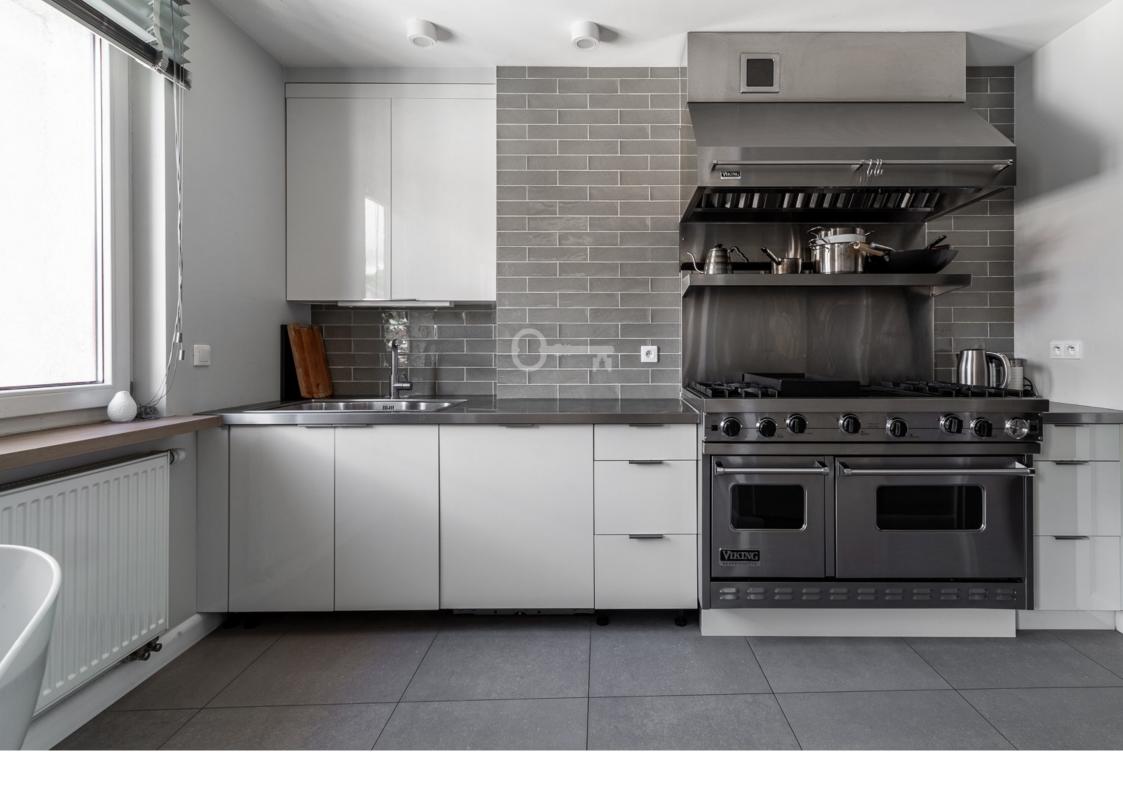

### Equipment:

For those who love to cook, the kitchen is equipped with professional Viking Professional equipment used in top restaurants. Closets with wardrobes, laundry room with washing machine and dryer, air conditioning, heated floors.