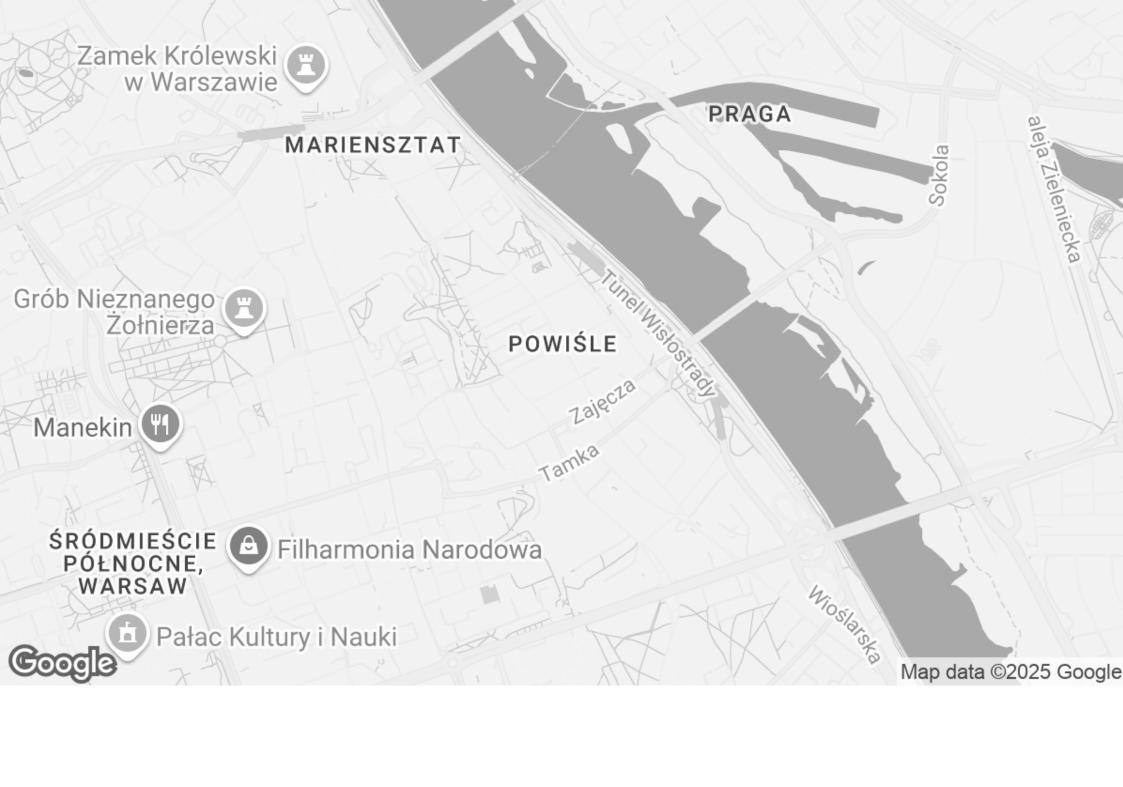

#### LOCATION:

An apartment building in the fashionable Powiśle, at ul. Solec, not far from the Vistula river bank and only 1.5 km from the very center. The National Stadium, Vistula Boulevards, numerous parks, cafes, restaurants and green squares are nearby. The nearby Wisłostrada provides convenient communication with other parts of the city. A few minutes from the Copernicus Science Center metro station.