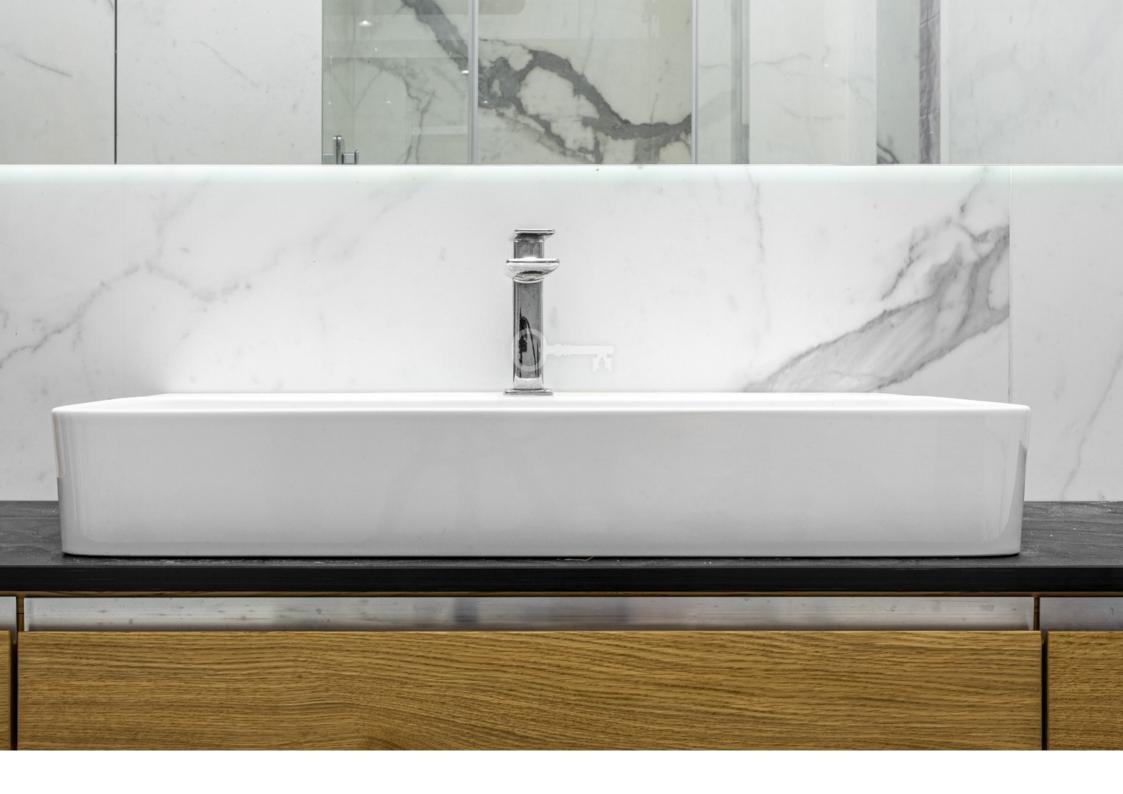

Bathroom with an area of 8 m2, finished in stone, equipped with a shower cabin and a steam sauna. Built-in AEG household appliances (washing machine, dryer).

Main bathroom (area 5.4 m2), with a bathtub, finished in stone.

The apartment is classically and functionally divided into a day (social) part and a private part, ensuring peace and intimacy.