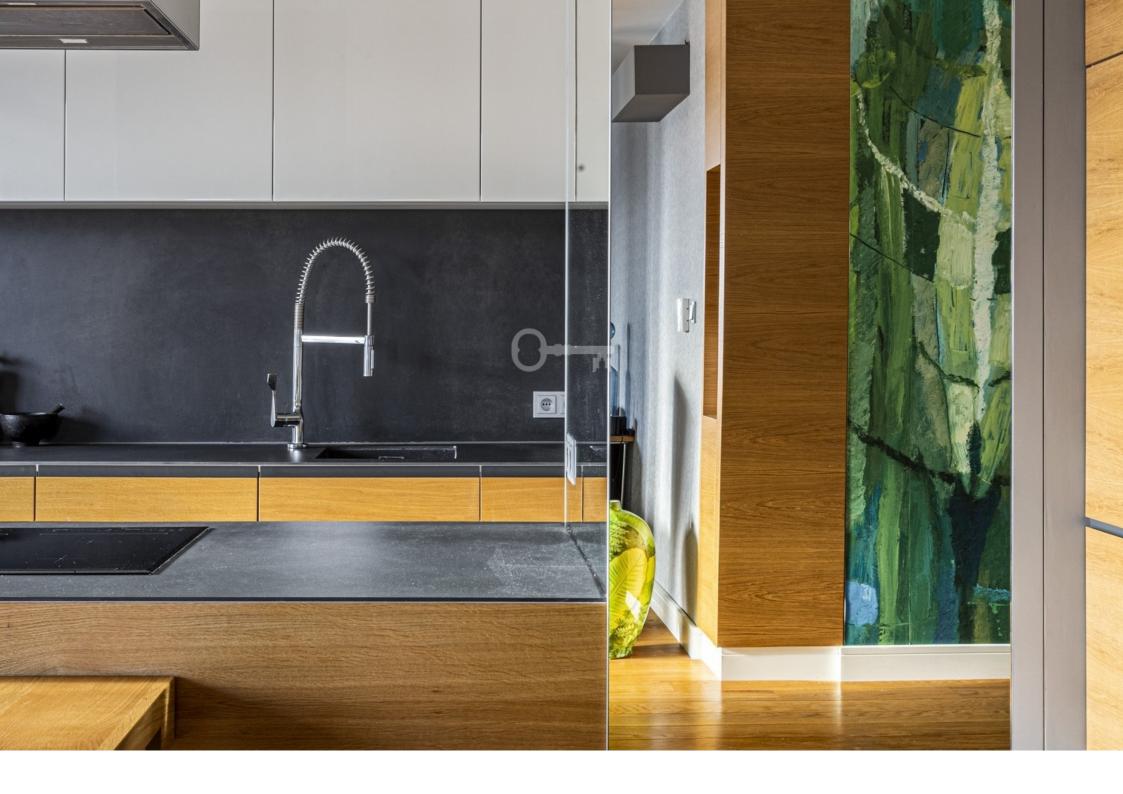

#### Schedule:

Living room with an area of 52.5 m2 with access to the terrace.

Floors made of natural, oiled oak (natural board).

Kitchen of 13.2 m2 with a large island, dining area. There is a pantry next to the kitchen (1.8 m2).