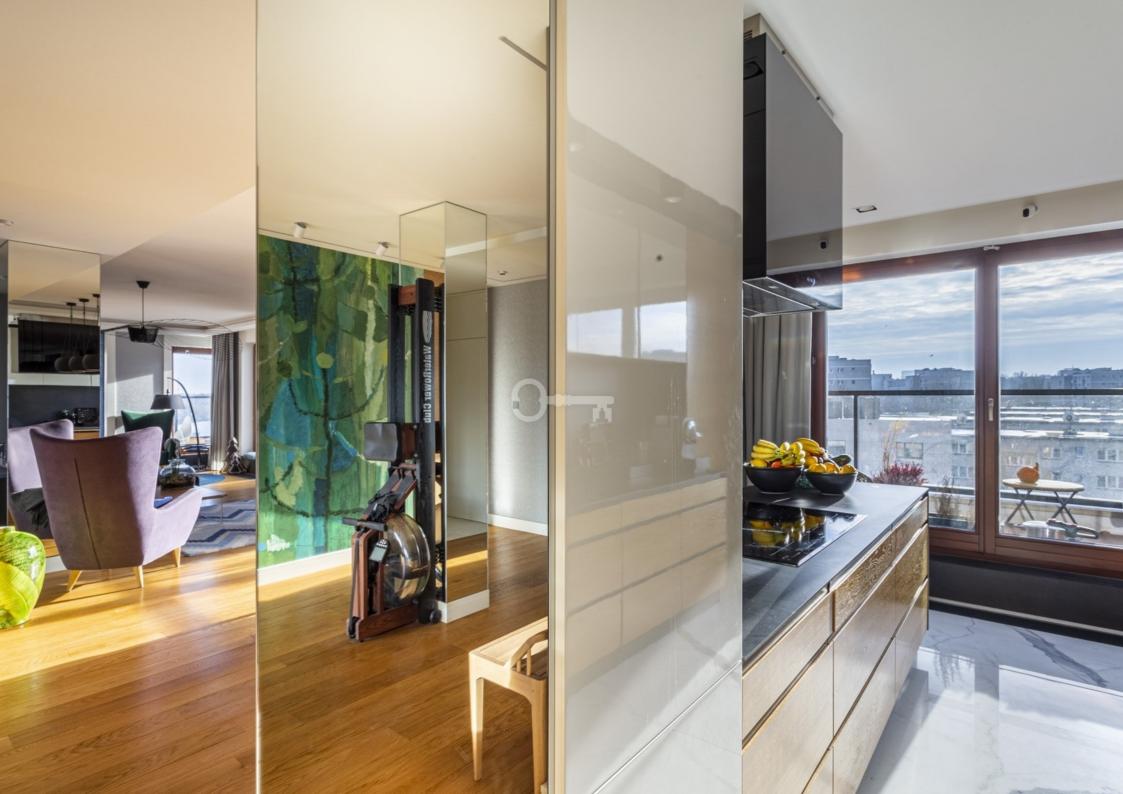

#### Schedule:

Living room with an area of 52.5 m2 with access to the terrace.

Floors made of natural, oiled oak (natural board).

Kitchen of 13.2 m2 with a large island, dining area. There is a pantry next to the kitchen (1.8 m2).