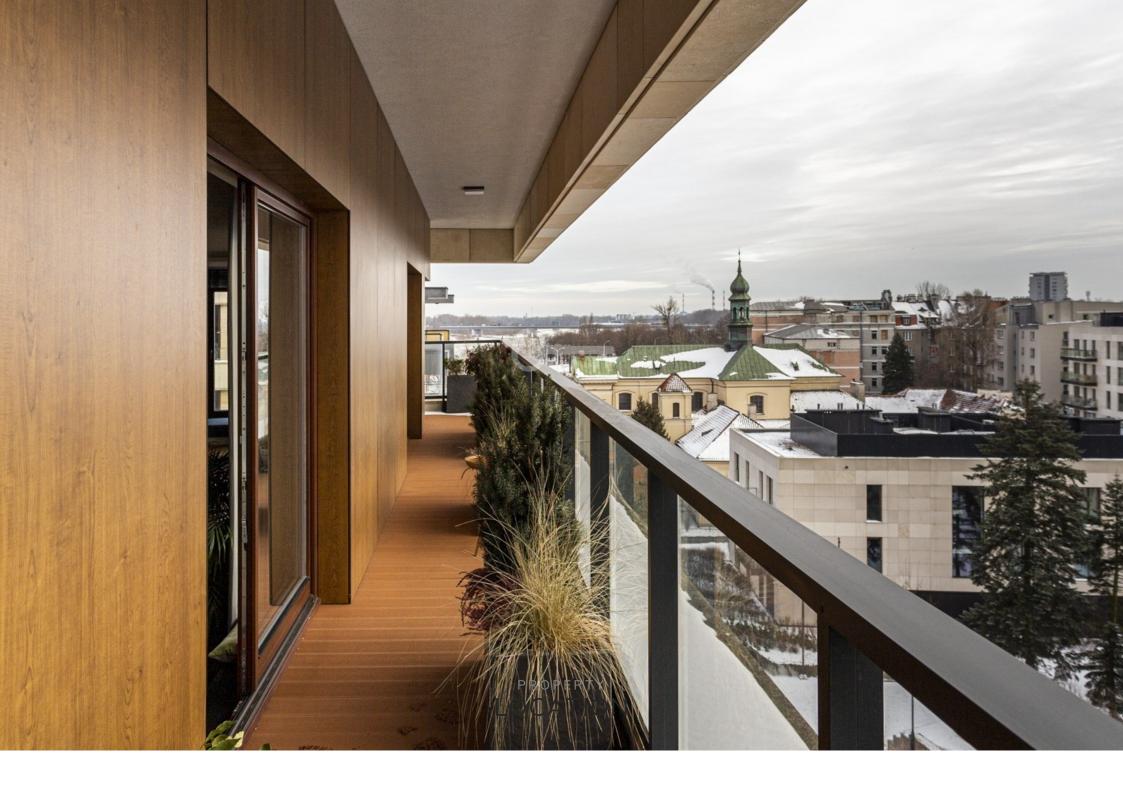

## Powisle penthouse with skyline views

Penthouse for sale on Powiśle with a view on the Vistula River and the Warsaw Panorama.

#### APARTMENT:

A high standard apartment located on the top floor of the building. The spacious terrace overlooks the Vistula, Powiśle and the city center. The windows overlook 3 sides of the world (south-east-west), thanks to which the apartment is very well lit.