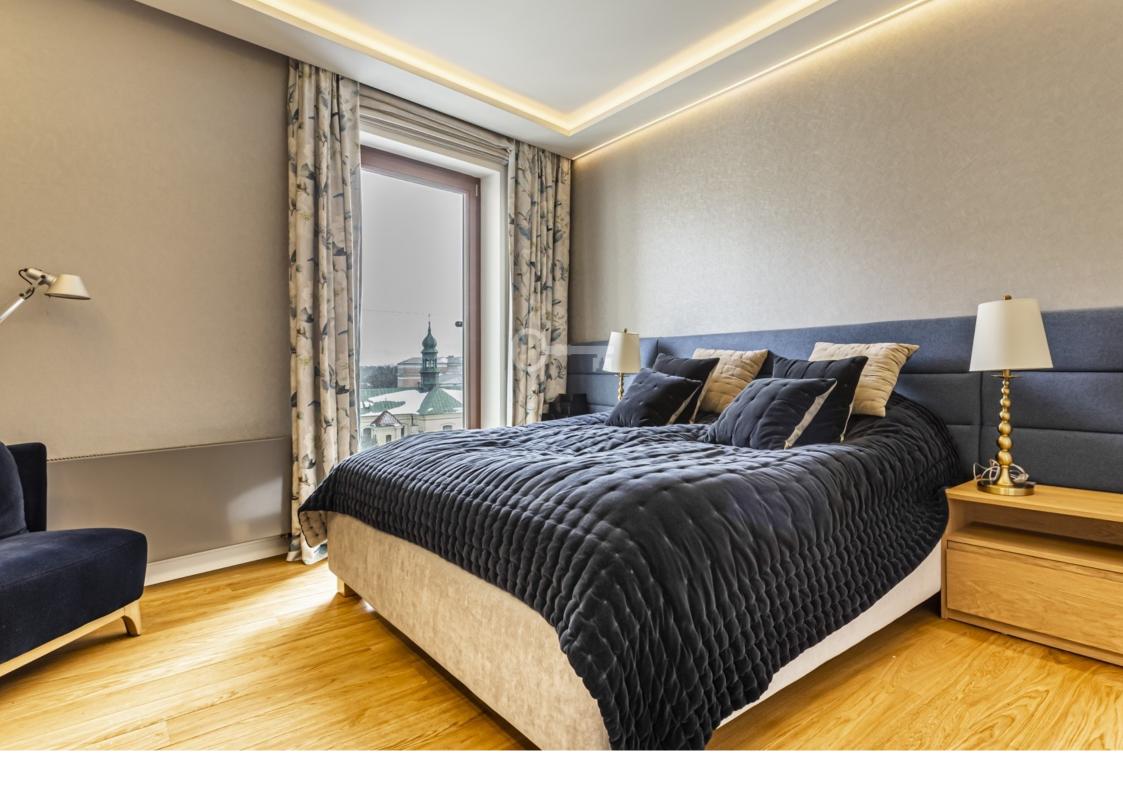

#### In the private part:

Office 13.6 m2, with a spacious desk and tasteful library furniture.

Bedroom I with an area of 13.5 m<sup>2</sup>

Master bedroom with an area of 13.8 m2 with a wardrobe (area 3.5 m2).