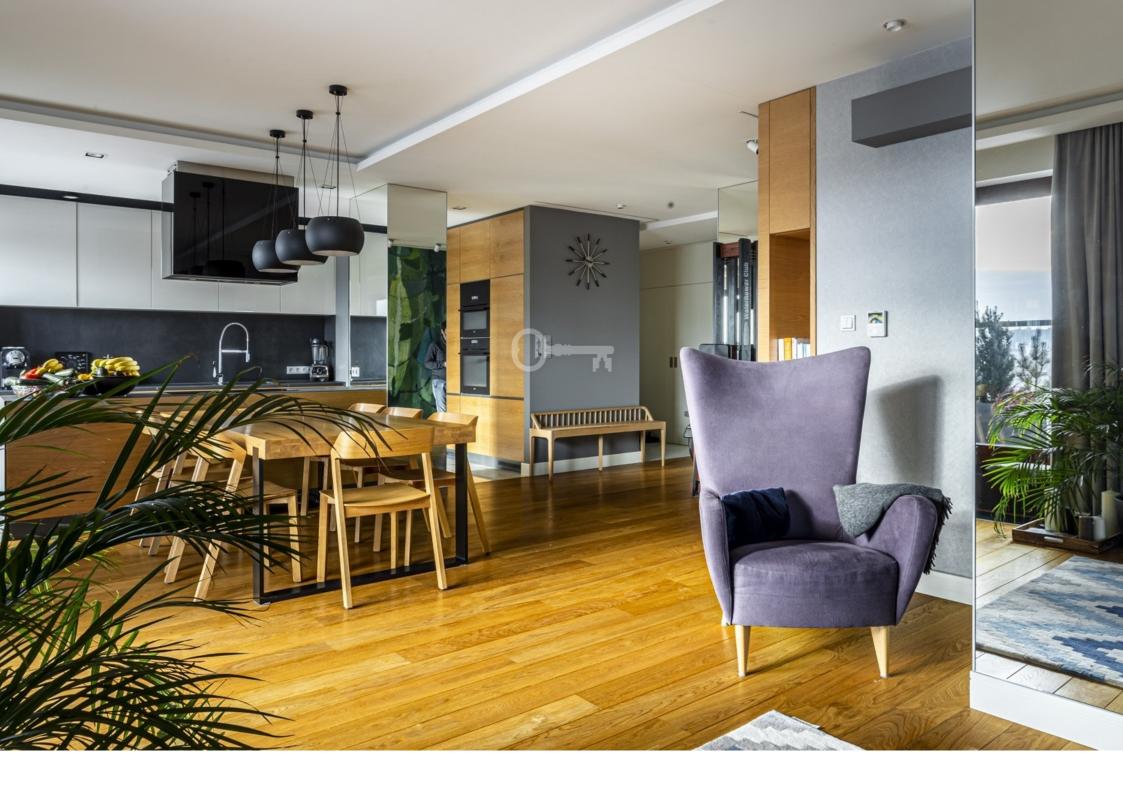

#### Schedule:

Living room with an area of 52.5 m2 with access to the terrace.

Floors made of natural, oiled oak (natural board).

Kitchen of 13.2 m2 with a large island, dining area. There is a pantry next to the kitchen (1.8 m2).

Bathroom with an area of 8 m2, finished in stone, equipped with a shower cabin and a steam sauna. Built-in AEG household appliances (washing machine, dryer).