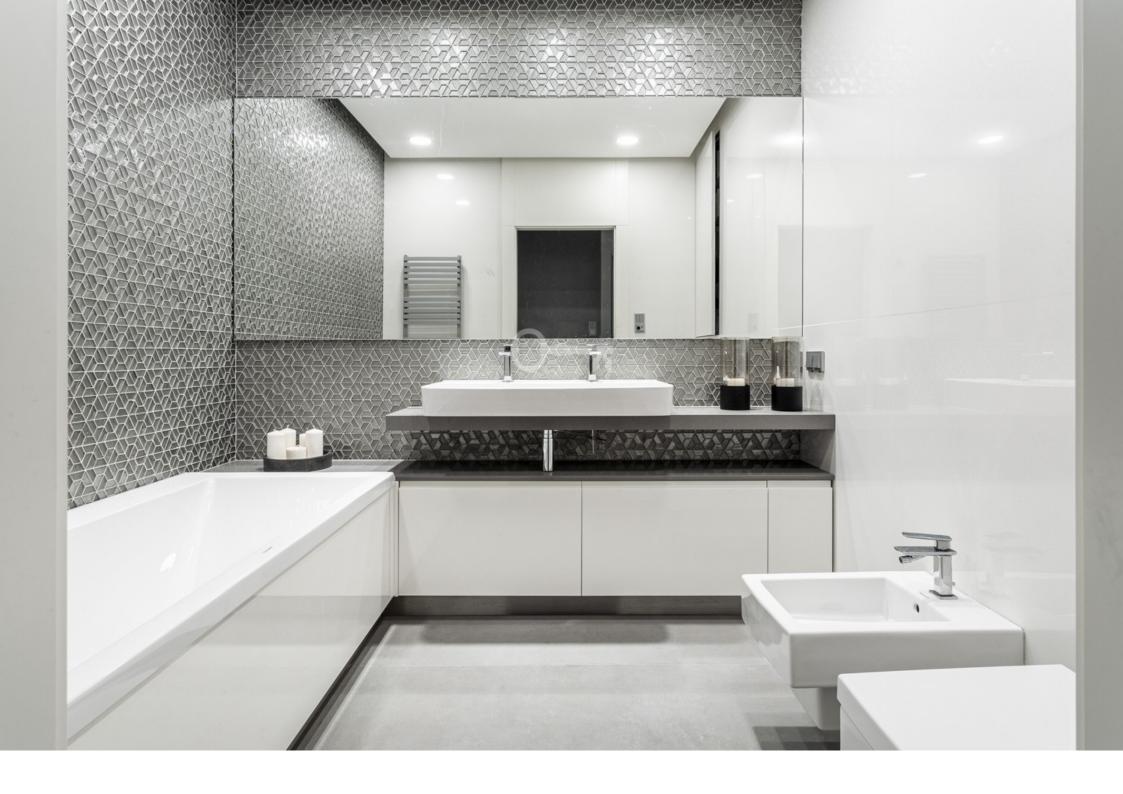

Bathroom with an area of 8 m2, finished in stone, equipped with a shower cabin and a steam sauna. Built-in AEG household appliances (washing machine, dryer).

Main bathroom (area 5.4 m2), with a bathtub, finished in stone.

The apartment is classically and functionally divided into a day (social) part and a private part, ensuring peace and intimacy.