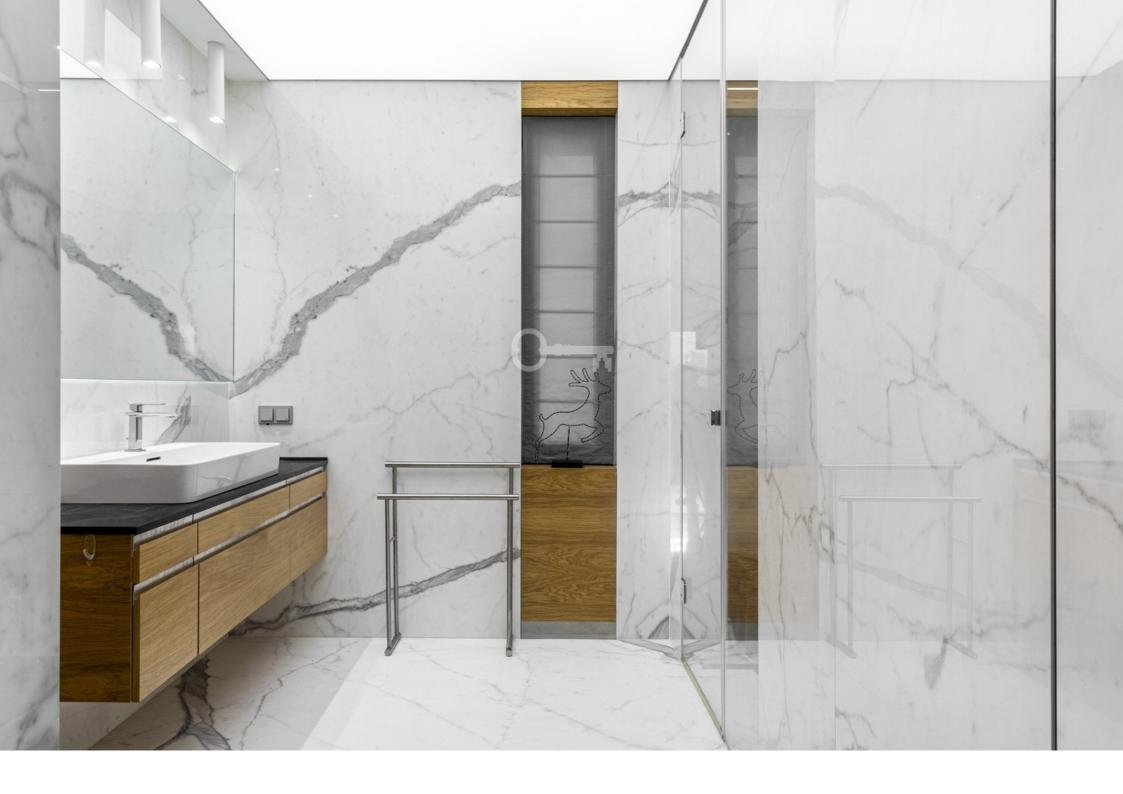

Bathroom with an area of 8 m2, finished in stone, equipped with a shower cabin and a steam sauna. Built-in AEG household appliances (washing machine, dryer).

Main bathroom (area 5.4 m2), with a bathtub, finished in stone.

The apartment is classically and functionally divided into a day (social) part and a private part, ensuring peace and intimacy.