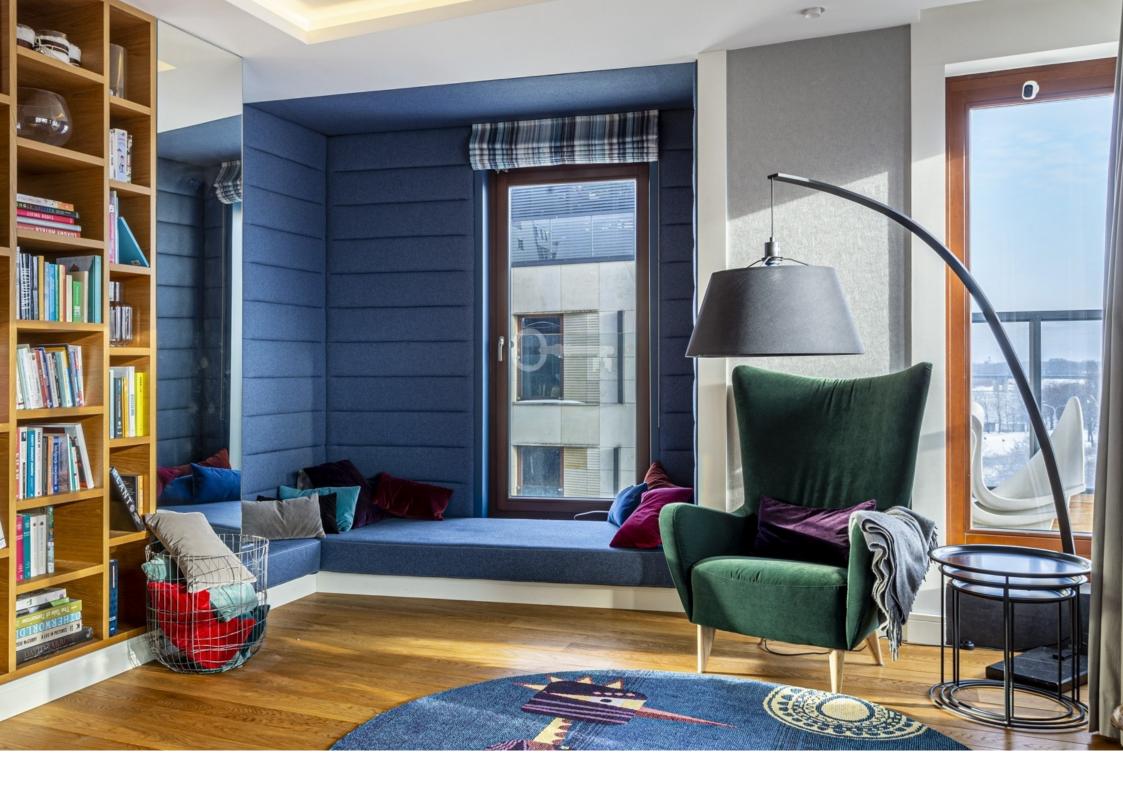

#### In the private part:

Office 13.6 m2, with a spacious desk and tasteful library furniture.

Bedroom I with an area of 13.5 m<sup>2</sup>

Master bedroom with an area of 13.8 m2 with a wardrobe (area 3.5 m2).