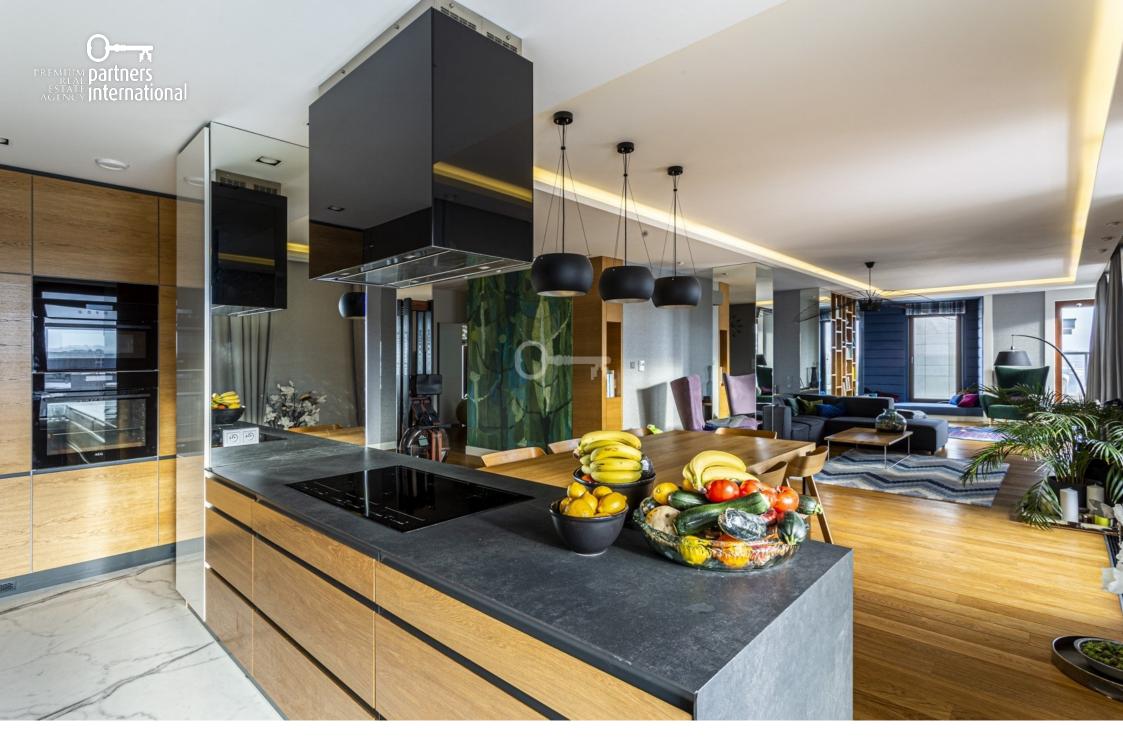

#### Schedule:

Living room with an area of 52.5 m2 with access to the terrace.

Floors made of natural, oiled oak (natural board).

Kitchen of 13.2 m2 with a large island, dining area. There is a pantry next to the kitchen (1.8 m2).