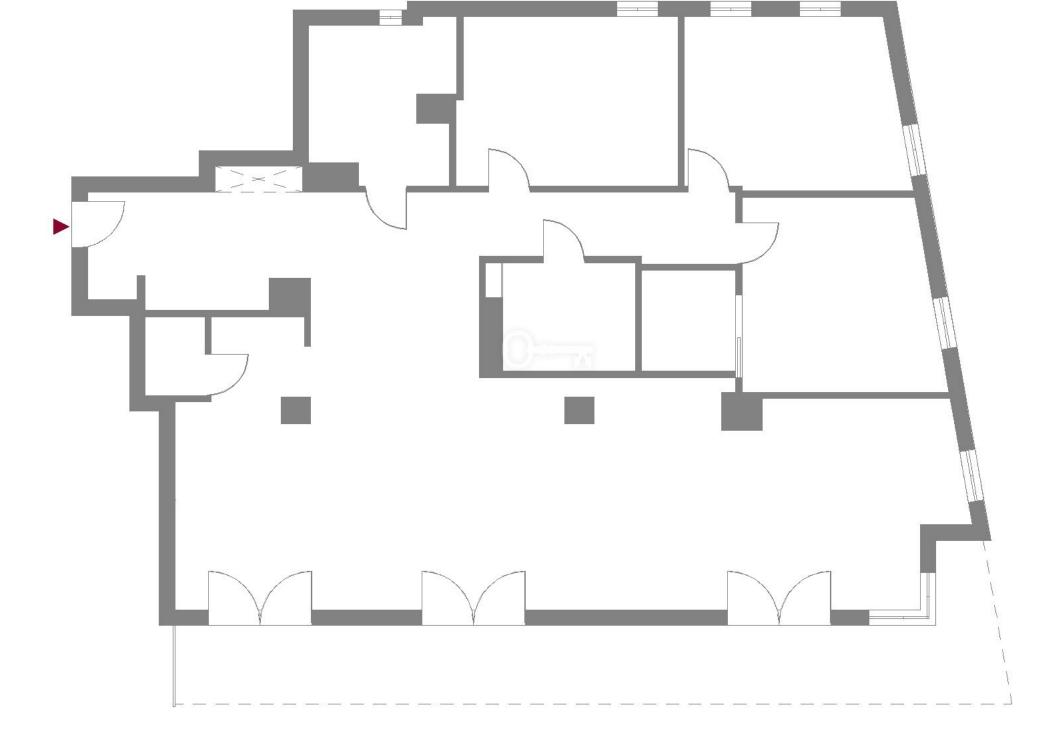

#### APARTMENT:

A high standard apartment located on the top floor of the building. The spacious terrace overlooks the Vistula, Powiśle and the city center. The windows overlook 3 sides of the world (south-east-west), thanks to which the apartment is very well lit.

#### Schedule:

Living room with an area of 52.5 m2 with access to the terrace.

Floors made of natural, oiled oak (natural board).

Kitchen of 13.2 m2 with a large island, dining area. There is a pantry next to the kitchen (1.8 m2).

#### In the private part:

Office 13.6 m2, with a spacious desk and tasteful library furniture.

Bedroom I with an area of 13.5 m<sup>2</sup>

Master bedroom with an area of 13.8 m2 with a wardrobe (area 3.5 m2).

Main bathroom (area 5.4 m2), with a bathtub, finished in stone.

The apartment is classically and functionally divided into a day (social) part and a private part, ensuring peace and intimacy.