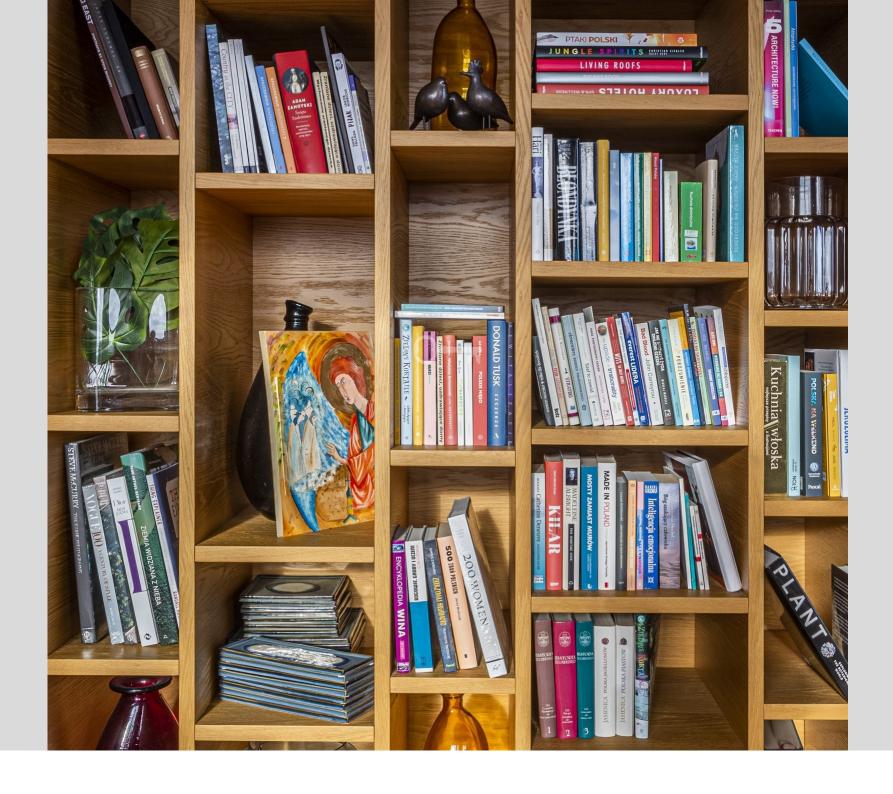

#### In the private part:

Office 13.6 m2, with a spacious desk and tasteful library furniture.

Bedroom I with an area of 13.5 m<sup>2</sup>

Master bedroom with an area of 13.8 m2 with a wardrobe (area 3.5 m2).