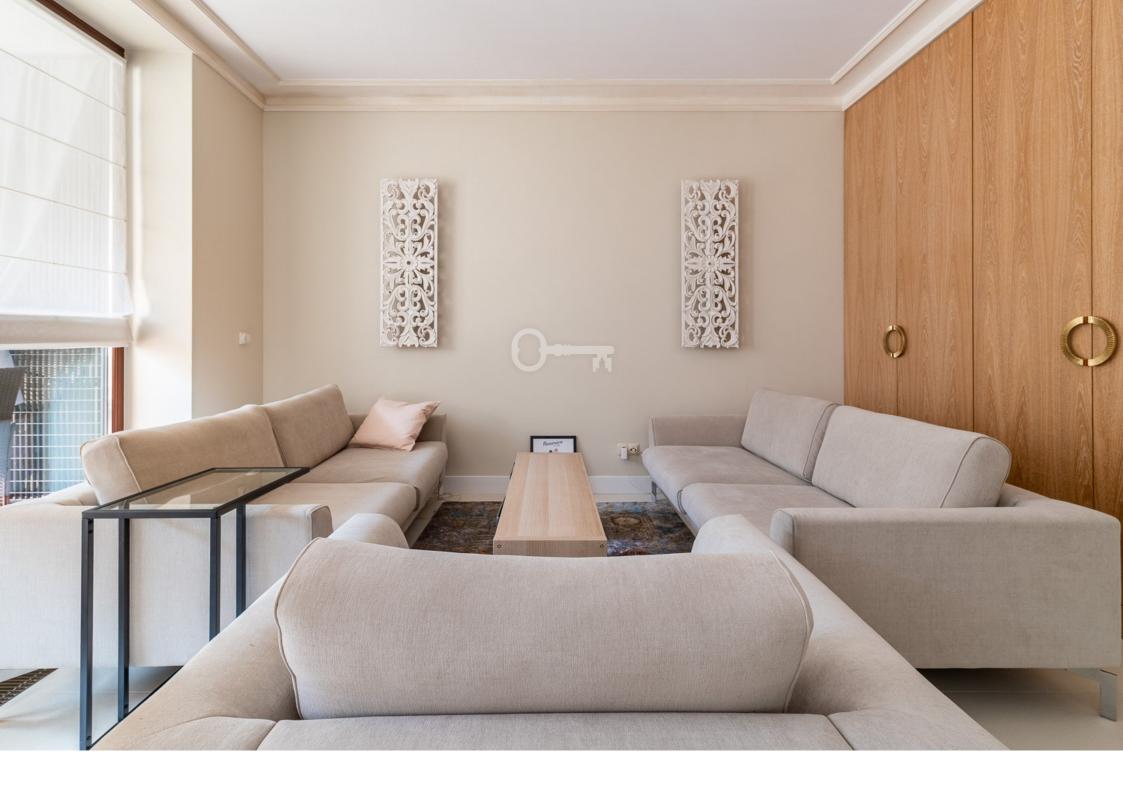

The apartment with an area of 104m2 consists of:

- stylish, spacious living room with a loggia
- a fully equipped open kitchen with an island,
- master bedroom with a fitted wardrobe,
- children's / guest bedroom
- Cabinet
- two bathrooms,
- hall