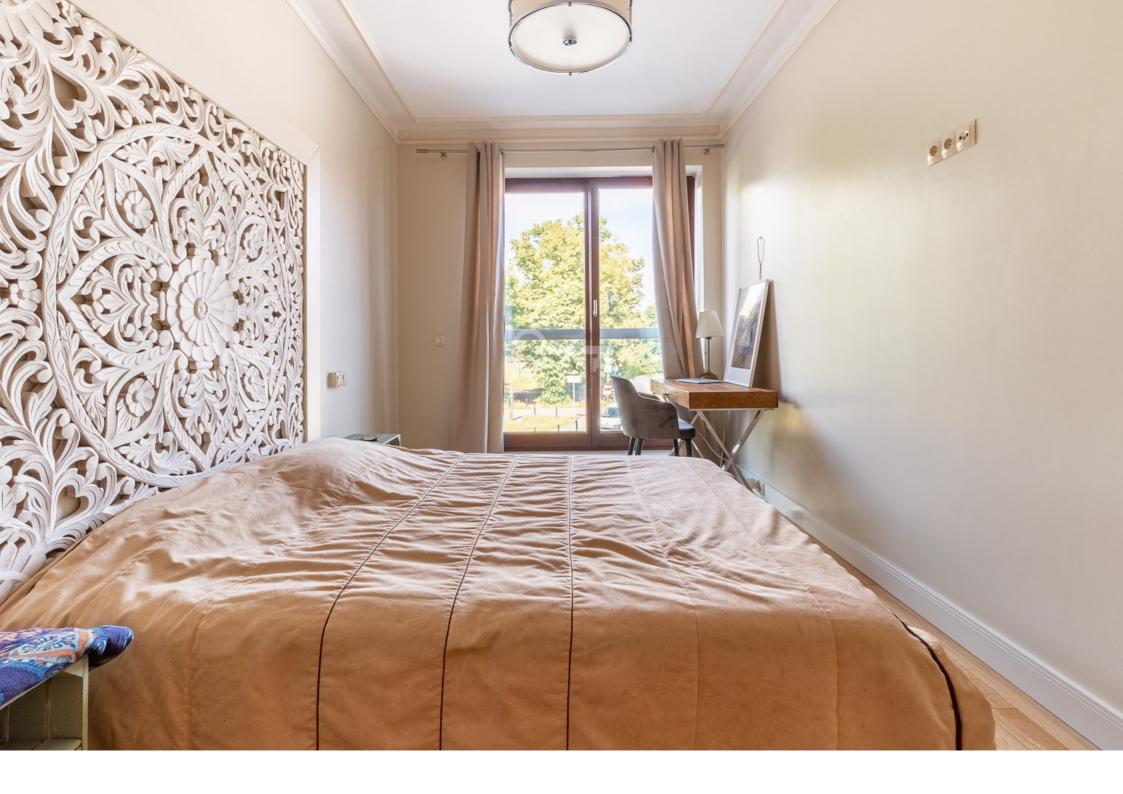

The apartment with an area of 104m2 consists of:

- stylish, spacious living room with a loggia
- a fully equipped open kitchen with an island,
- master bedroom with a fitted wardrobe,
- children's / guest bedroom
- Cabinet
- two bathrooms,
- hall

The apartment includes a parking space in the underground garage and a storage room.

Apartment newly finished in 2021, designed with functionality and comfort in mind.

Wooden floor, household appliances from renowned brands, granite kitchen worktops, high-class bathroom fittings.