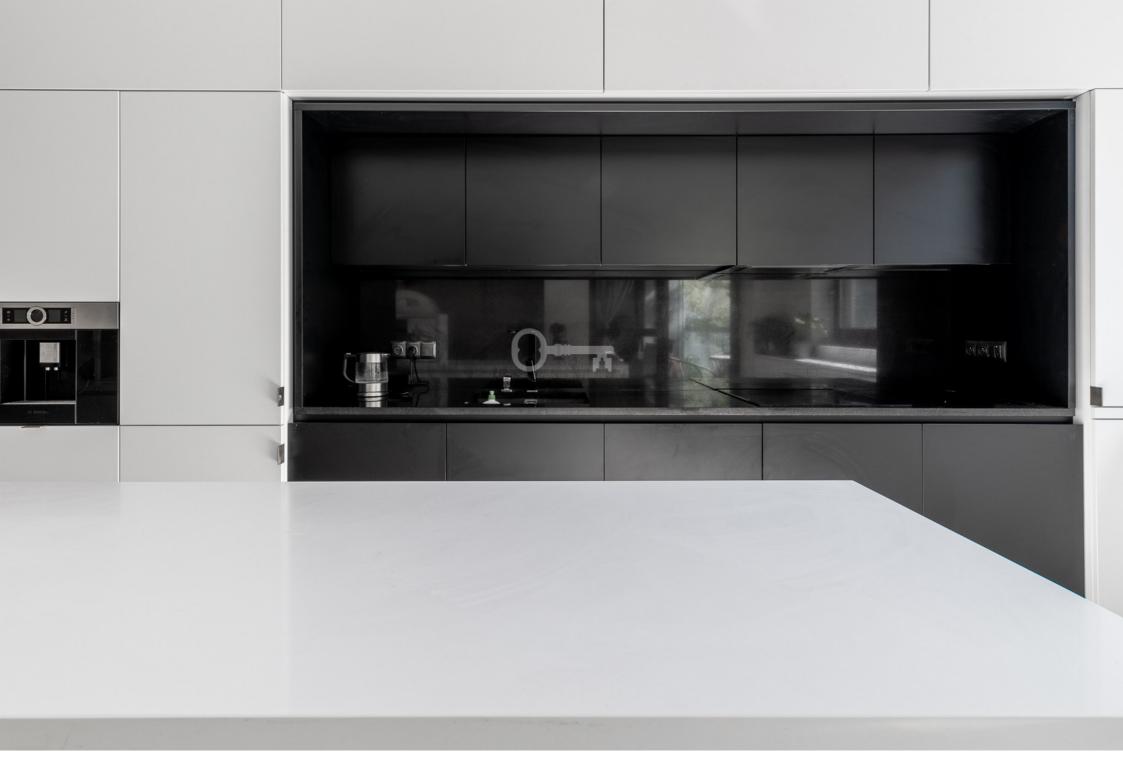

The apartment with an area of 104m2 consists of:

- stylish, spacious living room with a loggia
- a fully equipped open kitchen with an island,
- master bedroom with a fitted wardrobe,
- children's / guest bedroom
- Cabinet
- two bathrooms,
- hall

The apartment includes a parking space in the underground garage and a storage room.

Apartment newly finished in 2021, designed with functionality and comfort in mind.

Wooden floor, household appliances from renowned brands, granite kitchen worktops, high-class bathroom fittings.