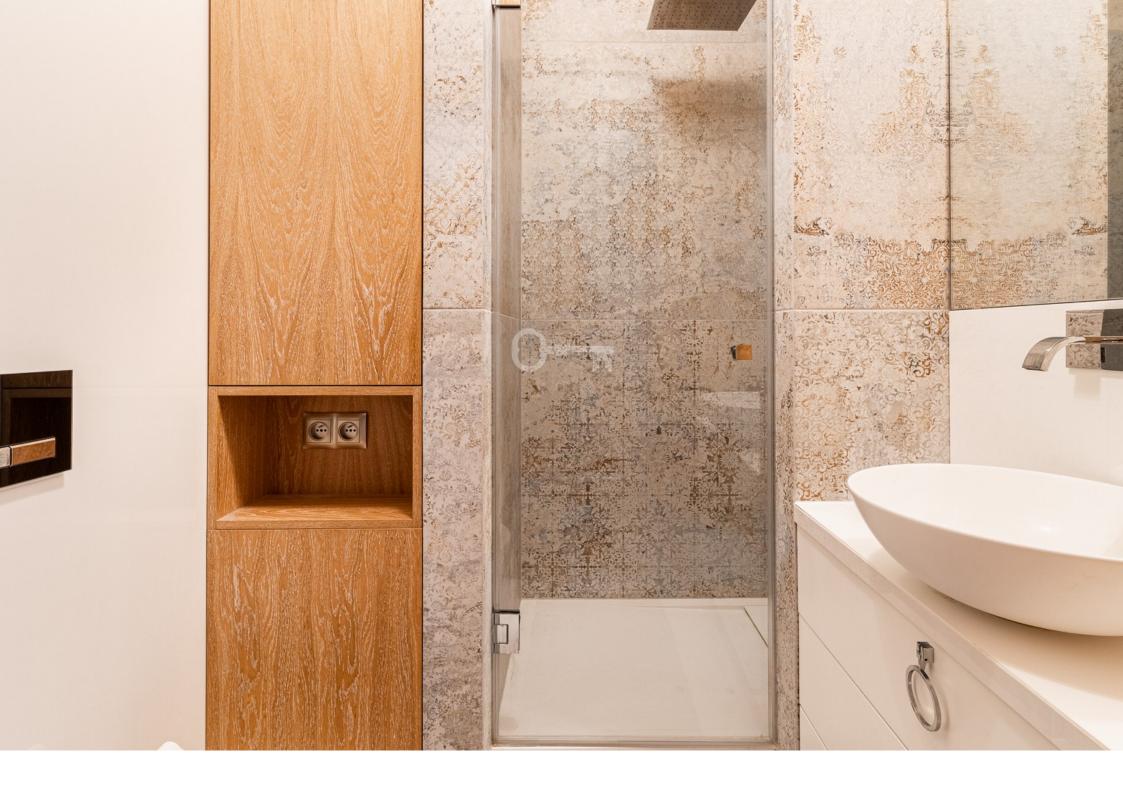

The apartment with an area of 104m2 consists of:

- stylish, spacious living room with a loggia
- a fully equipped open kitchen with an island,
- master bedroom with a fitted wardrobe,
- children's / guest bedroom
- Cabinet
- two bathrooms,
- hall

The apartment includes a parking space in the underground garage and a storage room.

Apartment newly finished in 2021, designed with functionality and comfort in mind.

Wooden floor, household appliances from renowned brands, granite kitchen worktops, high-class bathroom fittings.