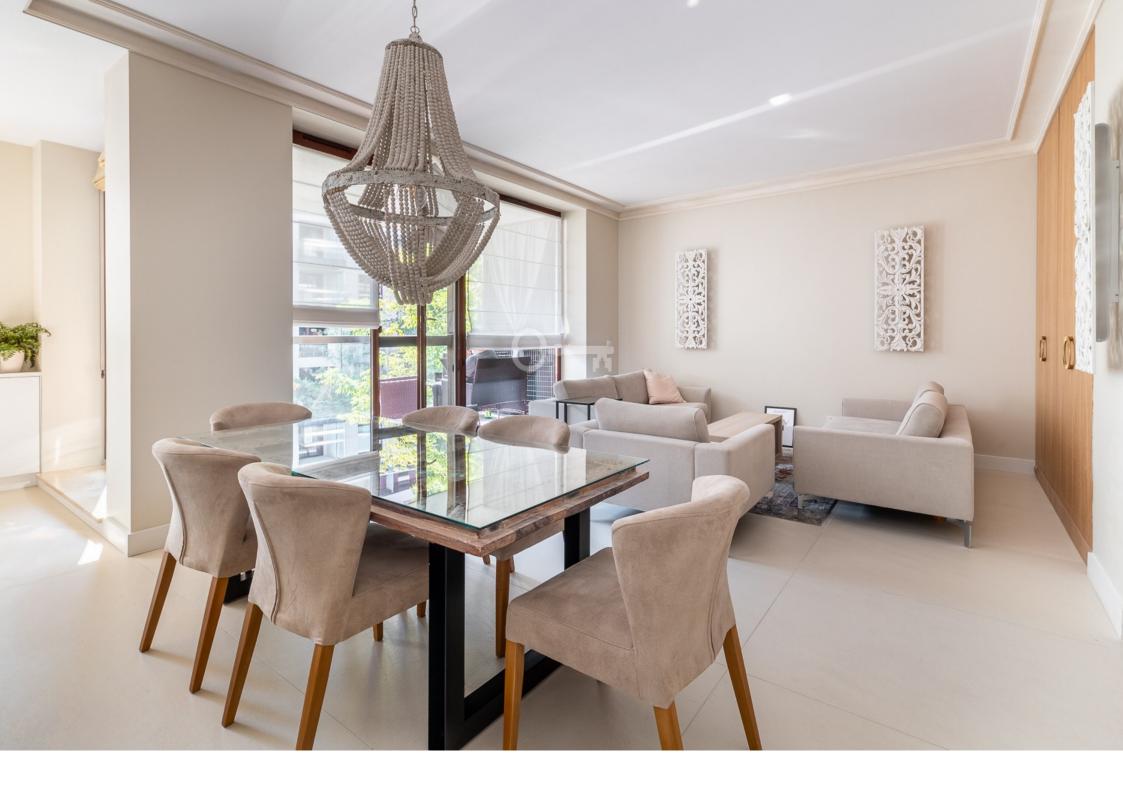

The apartment with an area of 104m2 consists of:

- stylish, spacious living room with a loggia
- a fully equipped open kitchen with an island,
- master bedroom with a fitted wardrobe,
- children's / guest bedroom
- Cabinet
- two bathrooms,
- hall