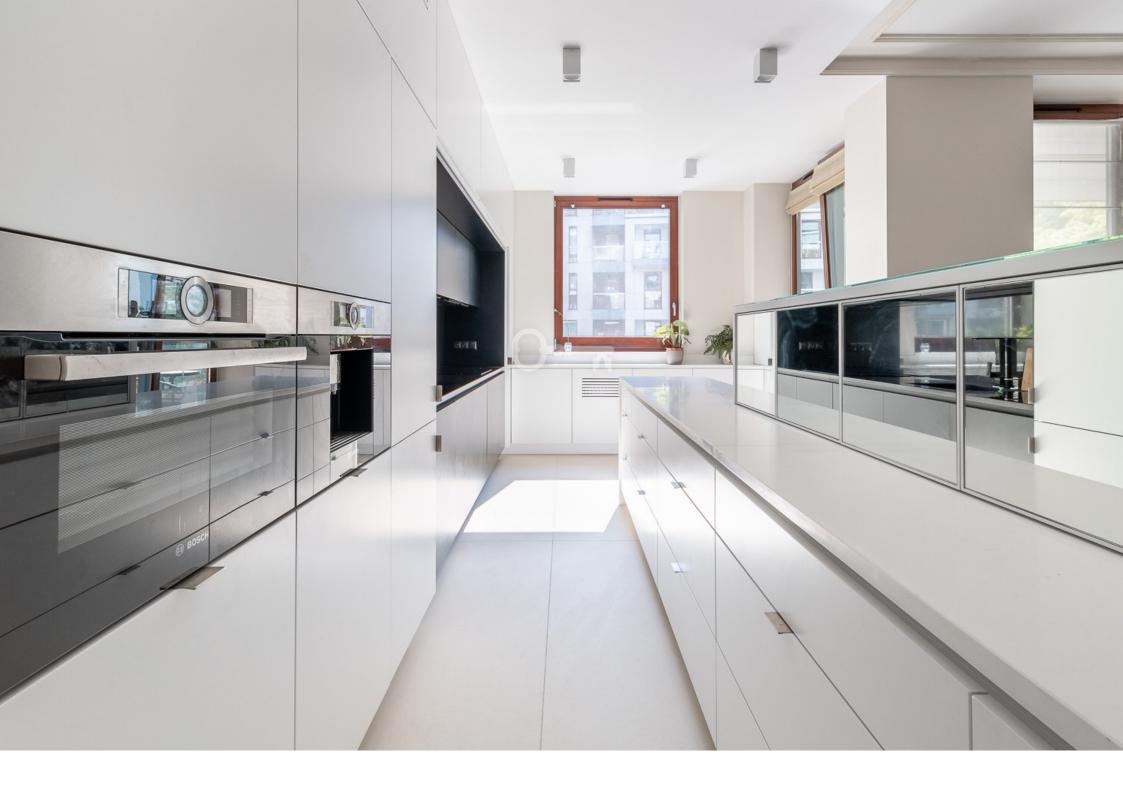

The apartment with an area of 104m2 consists of:

- stylish, spacious living room with a loggia
- a fully equipped open kitchen with an island,
- master bedroom with a fitted wardrobe,
- children's / guest bedroom
- Cabinet
- two bathrooms,
- hall

The apartment includes a parking space in the underground garage and a storage room.

Apartment newly finished in 2021, designed with functionality and comfort in mind.

Wooden floor, household appliances from renowned brands, granite kitchen worktops, high-class bathroom fittings.