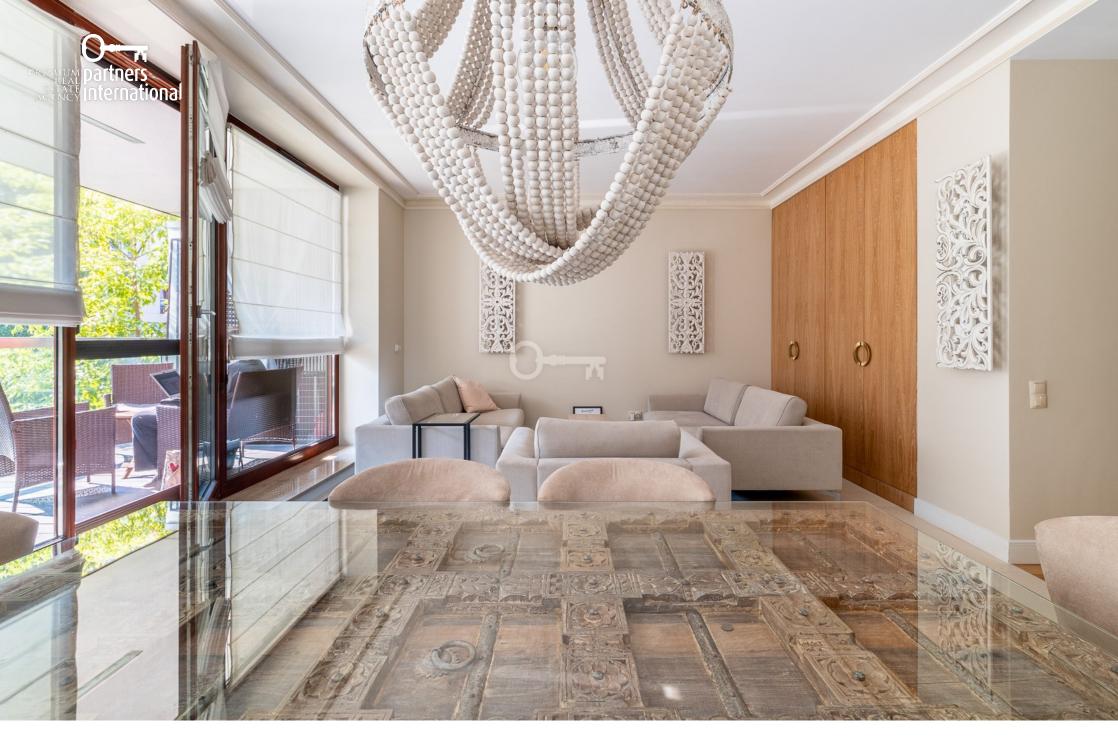

#### A FEW WORDS ABOUT ..

Tastefully, modern, newly finished interior, extremely consistent, with the use of natural materials and a hint of eastern ornamentation.

The apartment is located on the 1st floor in one of the most well-known building in Powiśle,

The apartment with an area of 104m2 consists of:

- stylish, spacious living room with a loggia
- a fully equipped open kitchen with an island,
- master bedroom with a fitted wardrobe,
- children's / guest bedroom
- Cabinet
- two bathrooms,
- hall

The apartment includes a parking space in the underground garage and a storage room.

Apartment newly finished in 2021, designed with functionality and comfort in mind.

Wooden floor, household appliances from renowned brands, granite kitchen worktops, high-class bathroom fittings.