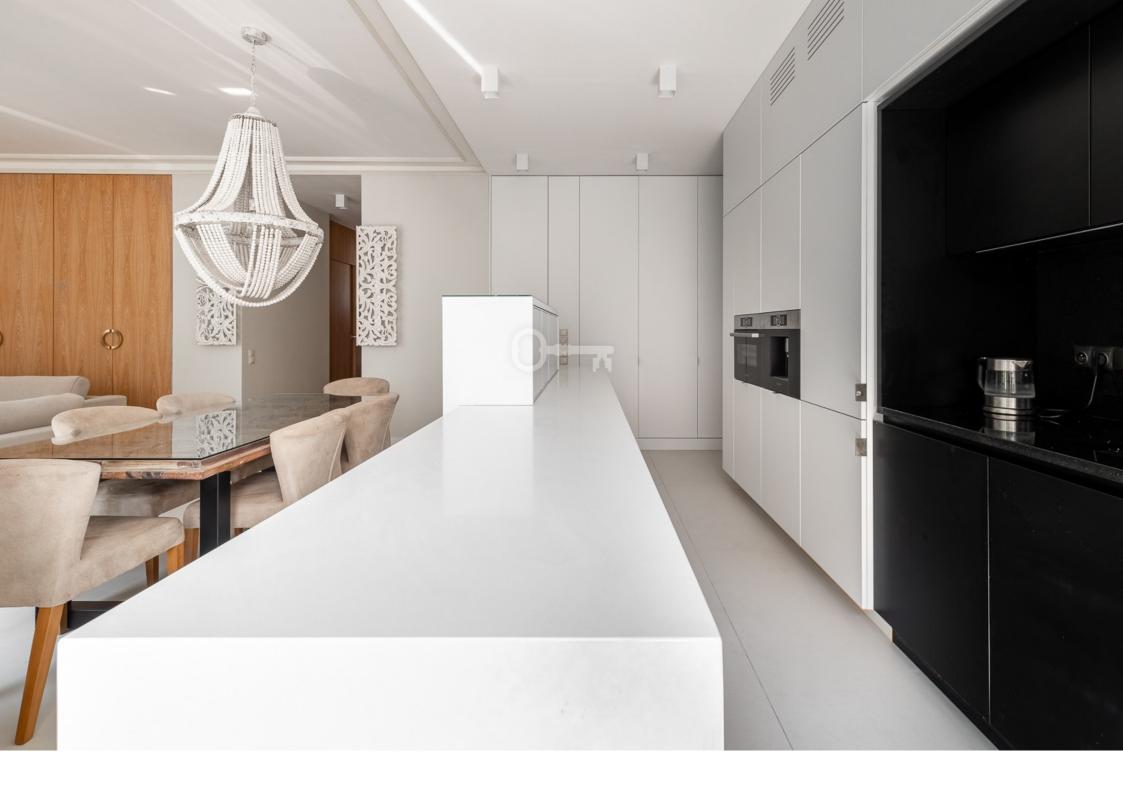

The apartment with an area of 104m2 consists of:

- stylish, spacious living room with a loggia
- a fully equipped open kitchen with an island,
- master bedroom with a fitted wardrobe,
- children's / guest bedroom
- Cabinet
- two bathrooms,
- hall

The apartment includes a parking space in the underground garage and a storage room.

Apartment newly finished in 2021, designed with functionality and comfort in mind.

Wooden floor, household appliances from renowned brands, granite kitchen worktops, high-class bathroom fittings.