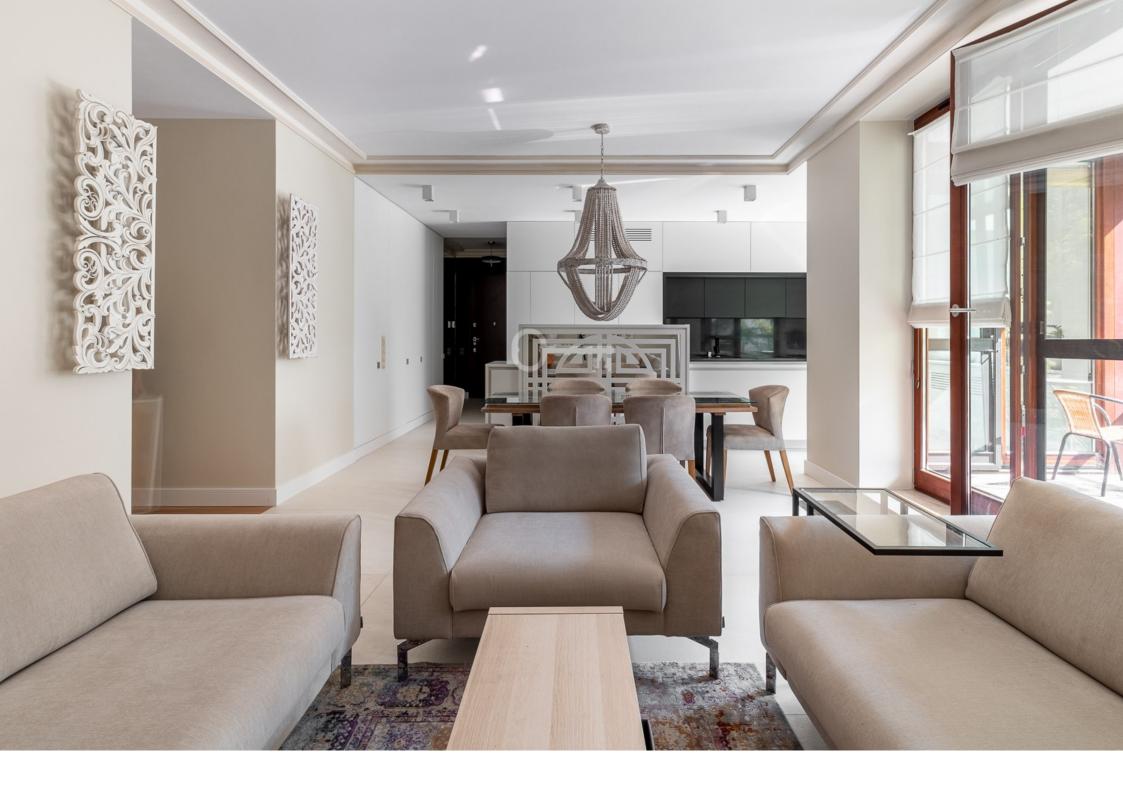

#### A FEW WORDS ABOUT ..

Tastefully, modern, newly finished interior, extremely consistent, with the use of natural materials and a hint of eastern ornamentation.

The apartment is located on the 1st floor in one of the most well-known building in Powiśle,

The apartment with an area of 104m2 consists of:

- stylish, spacious living room with a loggia
- a fully equipped open kitchen with an island,
- master bedroom with a fitted wardrobe,
- children's / guest bedroom
- Cabinet
- two bathrooms,
- hall