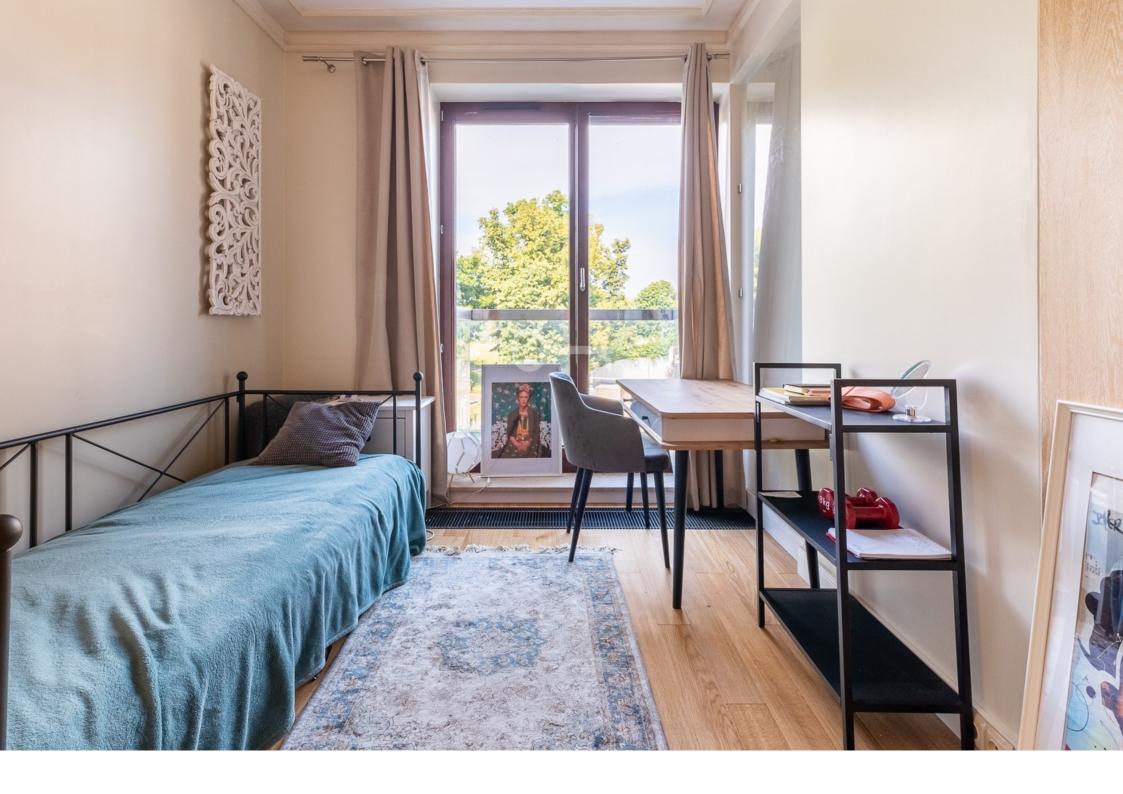

The apartment with an area of 104m2 consists of:

- stylish, spacious living room with a loggia
- a fully equipped open kitchen with an island,
- master bedroom with a fitted wardrobe,
- children's / guest bedroom
- Cabinet
- two bathrooms,
- hall