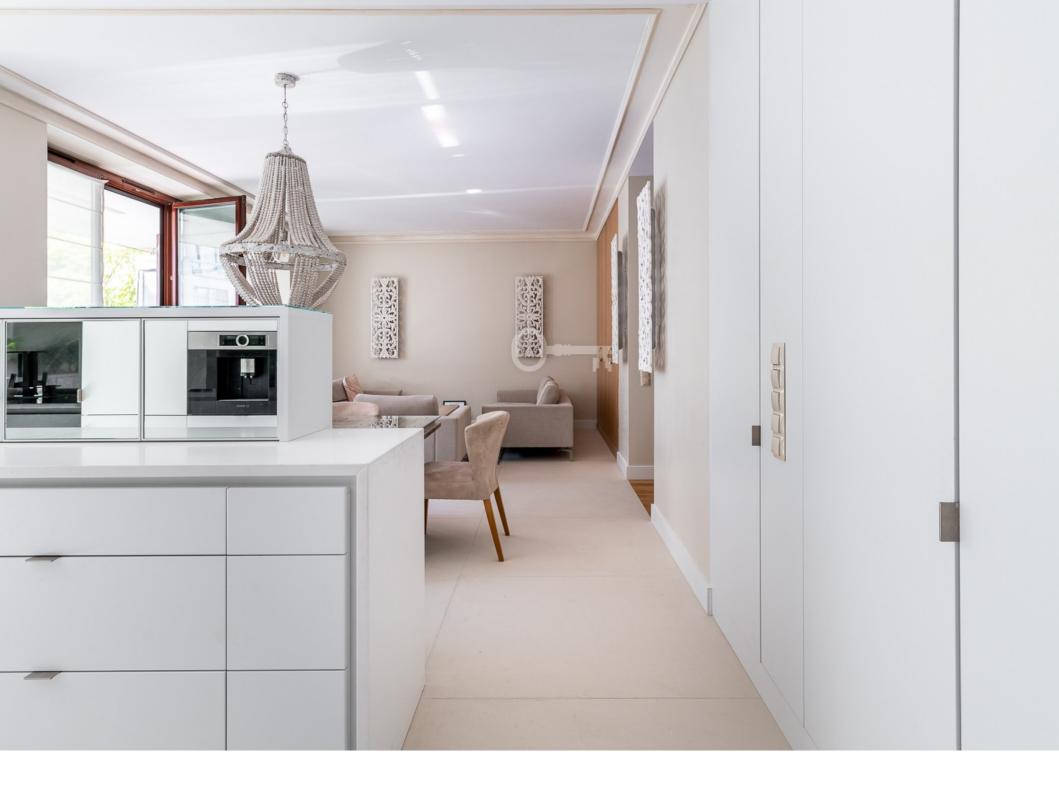

#### A FEW WORDS ABOUT ..

Tastefully, modern, newly finished interior, extremely consistent, with the use of natural materials and a hint of eastern ornamentation.

The apartment is located on the 1st floor in one of the most well-known building in Powiśle,

The apartment with an area of 104m2 consists of:

- stylish, spacious living room with a loggia
- a fully equipped open kitchen with an island,
- master bedroom with a fitted wardrobe,
- children's / guest bedroom
- Cabinet
- two bathrooms,
- hall

The apartment includes a parking space in the underground garage and a storage room.

Apartment newly finished in 2021, designed with functionality and comfort in mind.

Wooden floor, household appliances from renowned brands, granite kitchen worktops, high-class bathroom fittings.