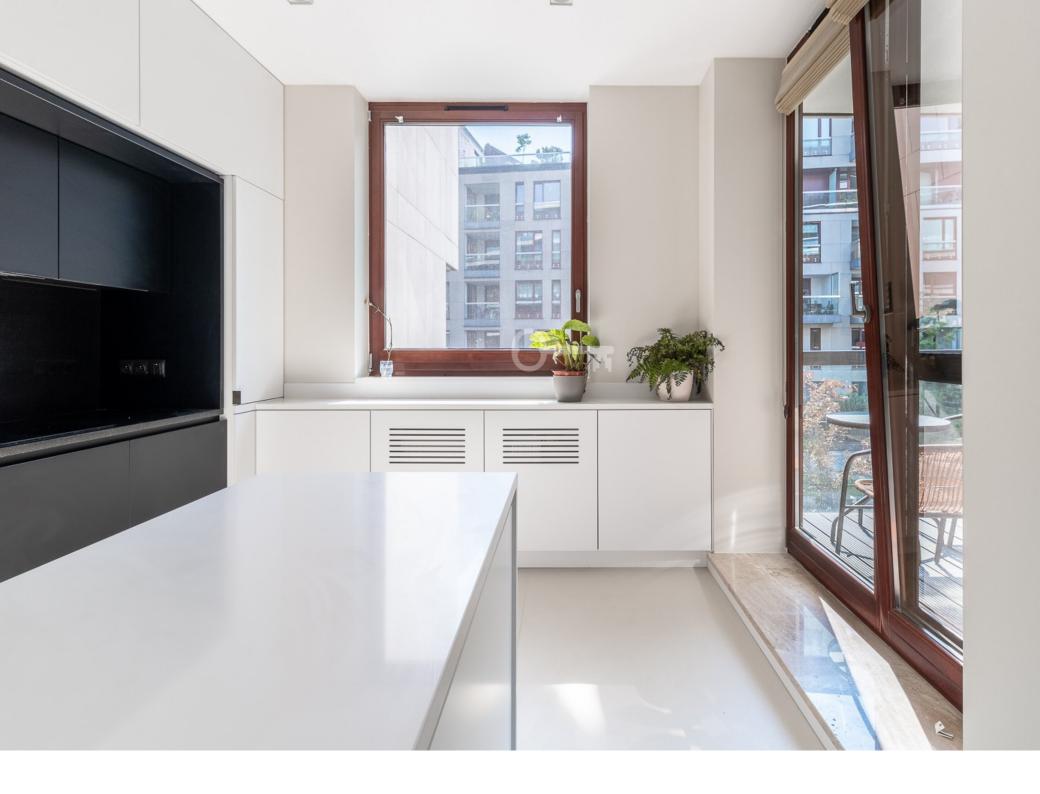

The apartment with an area of 104m2 consists of:

- stylish, spacious living room with a loggia
- a fully equipped open kitchen with an island,
- master bedroom with a fitted wardrobe,
- children's / guest bedroom
- Cabinet
- two bathrooms,
- hall

The apartment includes a parking space in the underground garage and a storage room.

Apartment newly finished in 2021, designed with functionality and comfort in mind.

Wooden floor, household appliances from renowned brands, granite kitchen worktops, high-class bathroom fittings.