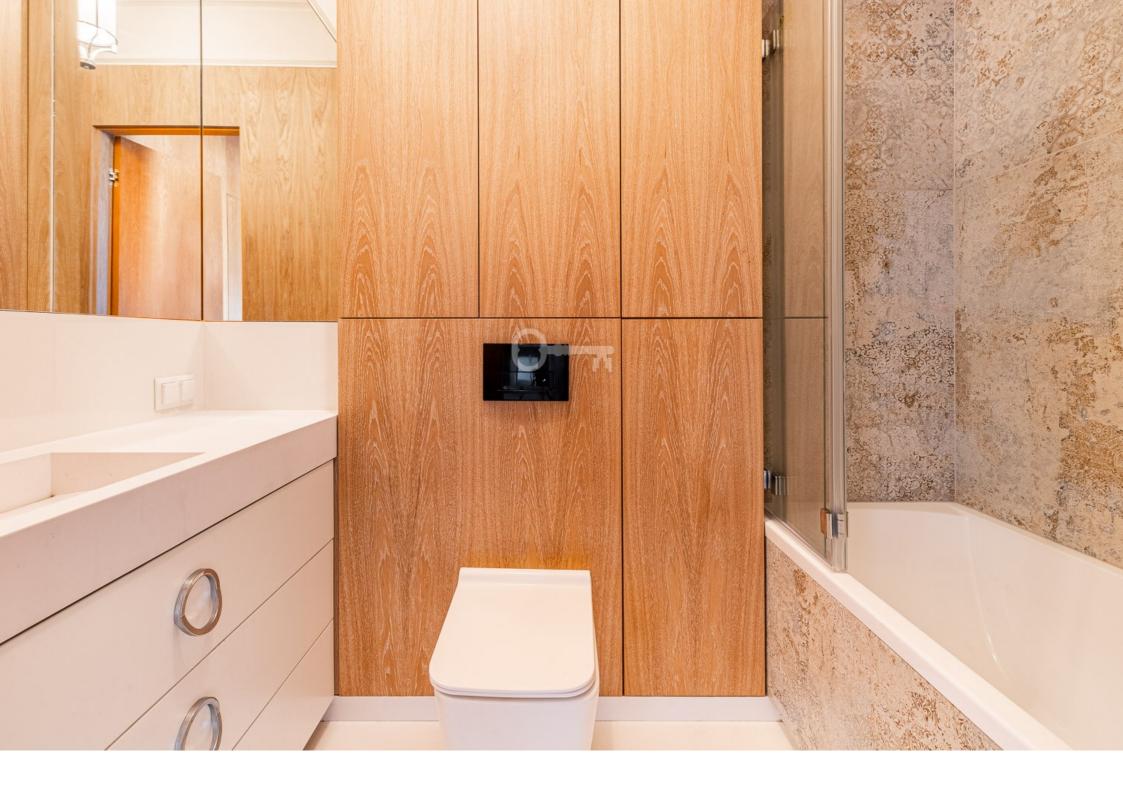

The apartment with an area of 104m2 consists of:

- stylish, spacious living room with a loggia
- a fully equipped open kitchen with an island,
- master bedroom with a fitted wardrobe,
- children's / guest bedroom
- Cabinet
- two bathrooms,
- hall

The apartment includes a parking space in the underground garage and a storage room.

Apartment newly finished in 2021, designed with functionality and comfort in mind.

Wooden floor, household appliances from renowned brands, granite kitchen worktops, high-class bathroom fittings.