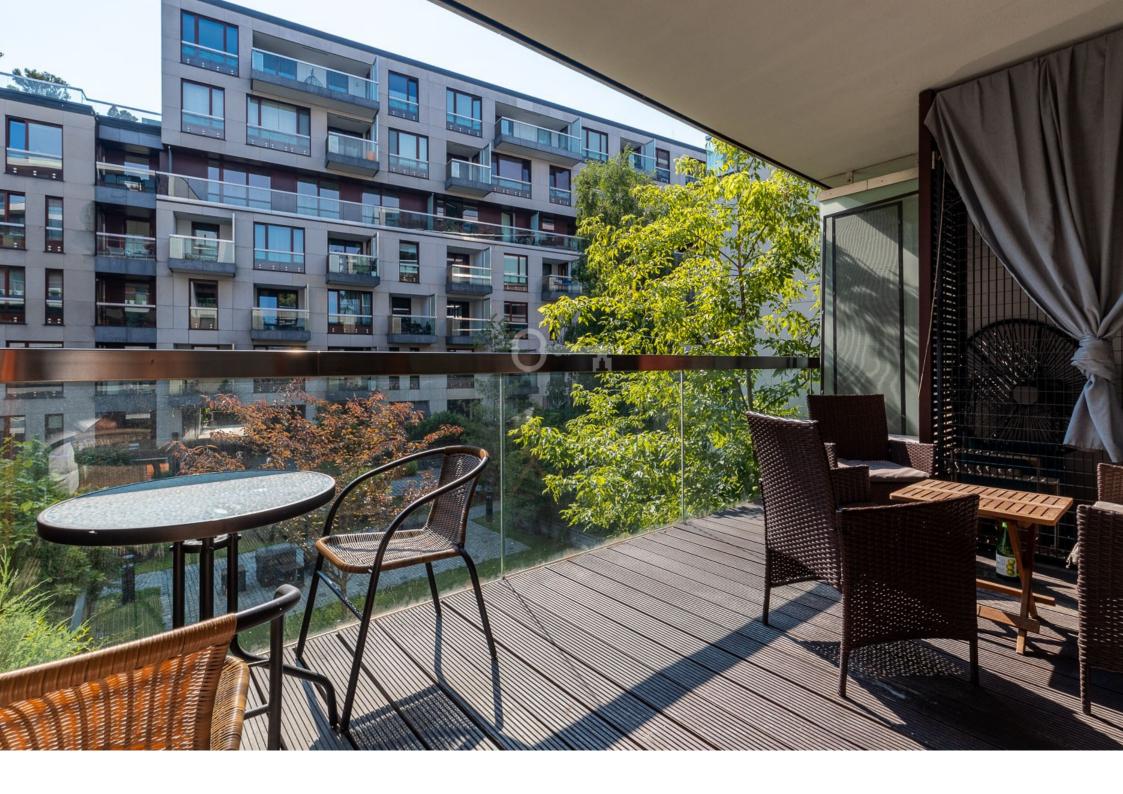

The apartment with an area of 104m2 consists of:

- stylish, spacious living room with a loggia
- a fully equipped open kitchen with an island,
- master bedroom with a fitted wardrobe,
- children's / guest bedroom
- Cabinet
- two bathrooms,
- hall

### LOCATION

The "Menolly" estate is a guarantee of a prestigious address and extraordinary comfort.

A complex of elegant residential buildings, located in the immediate vicinity of the Vistula Boulevards and the new, exclusive investment Elektrownia Powiśle.

A green patio, two representative reception halls and 24-hour security.

The buildings have been finished with special attention to detail, and the entire body with lightness fits into the aesthetics of the place.

For the comfort and convenience of the residents, a beautiful, green patio has been created inside the investment. The common areas are characterized by an extremely high quality of finish.