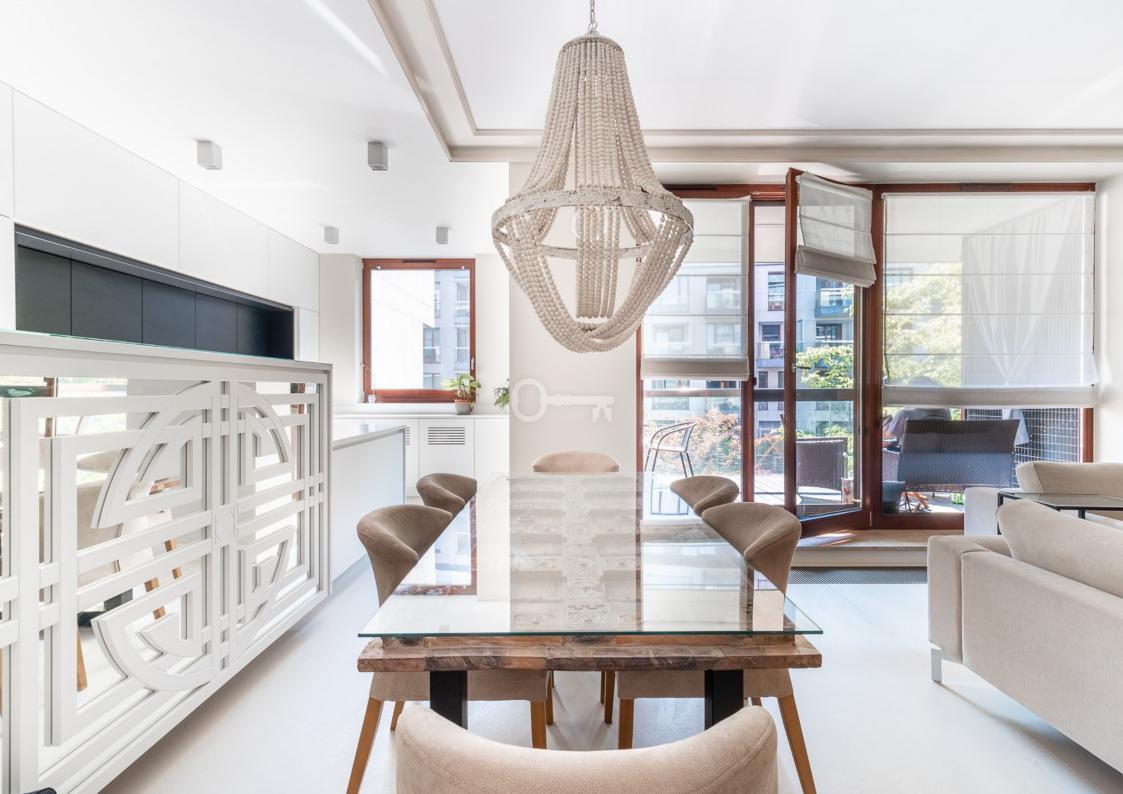

The apartment with an area of 104m2 consists of:

- stylish, spacious living room with a loggia
- a fully equipped open kitchen with an island,
- master bedroom with a fitted wardrobe,
- children's / guest bedroom
- Cabinet
- two bathrooms,
- hall

The apartment includes a parking space in the underground garage and a storage room.

Apartment newly finished in 2021, designed with functionality and comfort in mind.

Wooden floor, household appliances from renowned brands, granite kitchen worktops, high-class bathroom fittings.