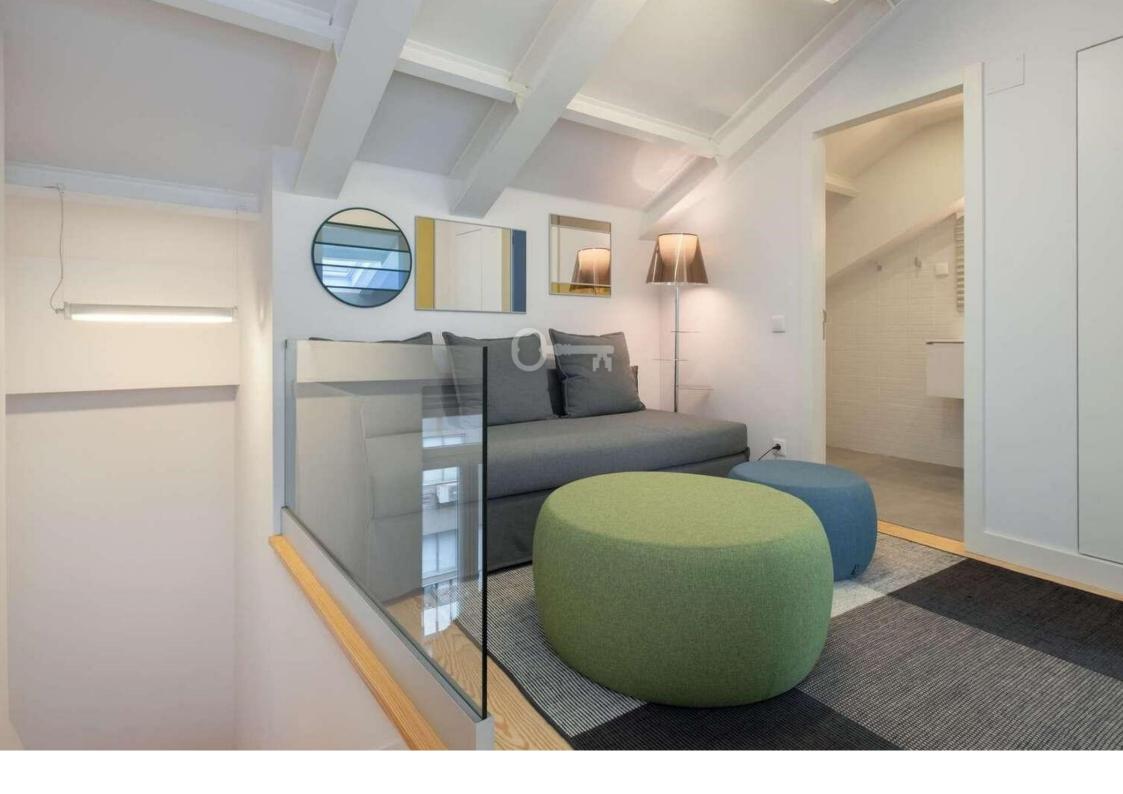

### 2nd Floor:

- Suite,
- Bedroom with wardrobe
- Bathroom to support the second bedroom
- Room to support the bedrooms;
- Hall that accesses the upper floor

The apartment has an east / west sun exposure, which provides it an immense luminosity!