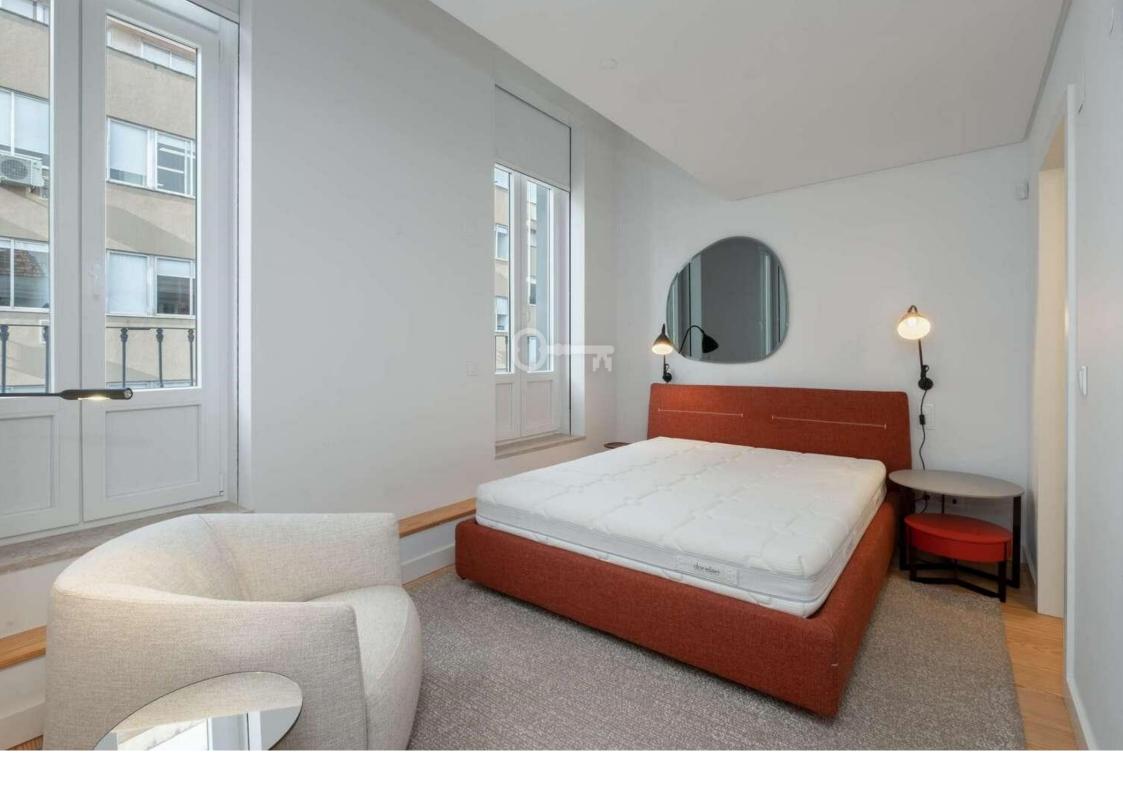

#### 1st Floor:

- Entry hall/corridor.
- Living room with the kitchen in open space, totally equipped and with a wine cooler, with direct access to a balcony
- Bathroom
- Suite
- Access area to the upper floor

### 2nd Floor:

- Suite,
- Bedroom with wardrobe
- Bathroom to support the second bedroom
- Room to support the bedrooms;
- Hall that accesses the upper floor

The apartment has an east / west sun exposure, which provides it an immense luminosity!