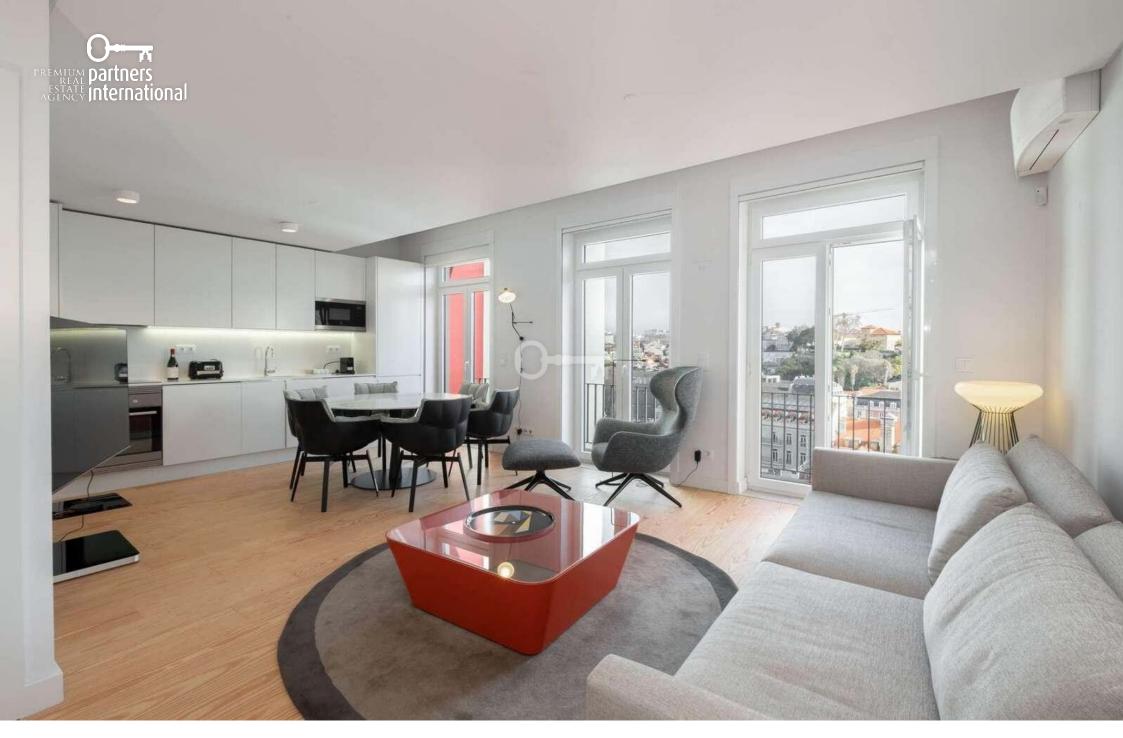

## LISBOA, LISBOA, PRÍNCIPE REAL

3 bedroom Duplex Apartment, with balcony and a stunning view over the city, with the S. Jorge's Castle, Jardim do Torel, the Graça's viewpoint and the S. Jorge's Castle on the opposite hill.

Inserted in a rehabilitated building, this deluxe development, in Rua das Taipas, has a privileged location in Príncipe Real, between Chiado, Avenida da Liberdade, the Glória's funicular and the São Pedro de Alcântara's viewpoint

#### 1st Floor:

- Entry hall/corridor.
- Living room with the kitchen in open space, totally equipped and with a wine cooler, with direct access to a balcony
- Bathroom
- Suite
- Access area to the upper floor

### 2nd Floor:

- Suite,
- Bedroom with wardrobe
- Bathroom to support the second bedroom
- Room to support the bedrooms;
- Hall that accesses the upper floor

The apartment has an east / west sun exposure, which provides it an immense luminosity!

An excellent apartment, ready to live in, located in a premium area of the city.