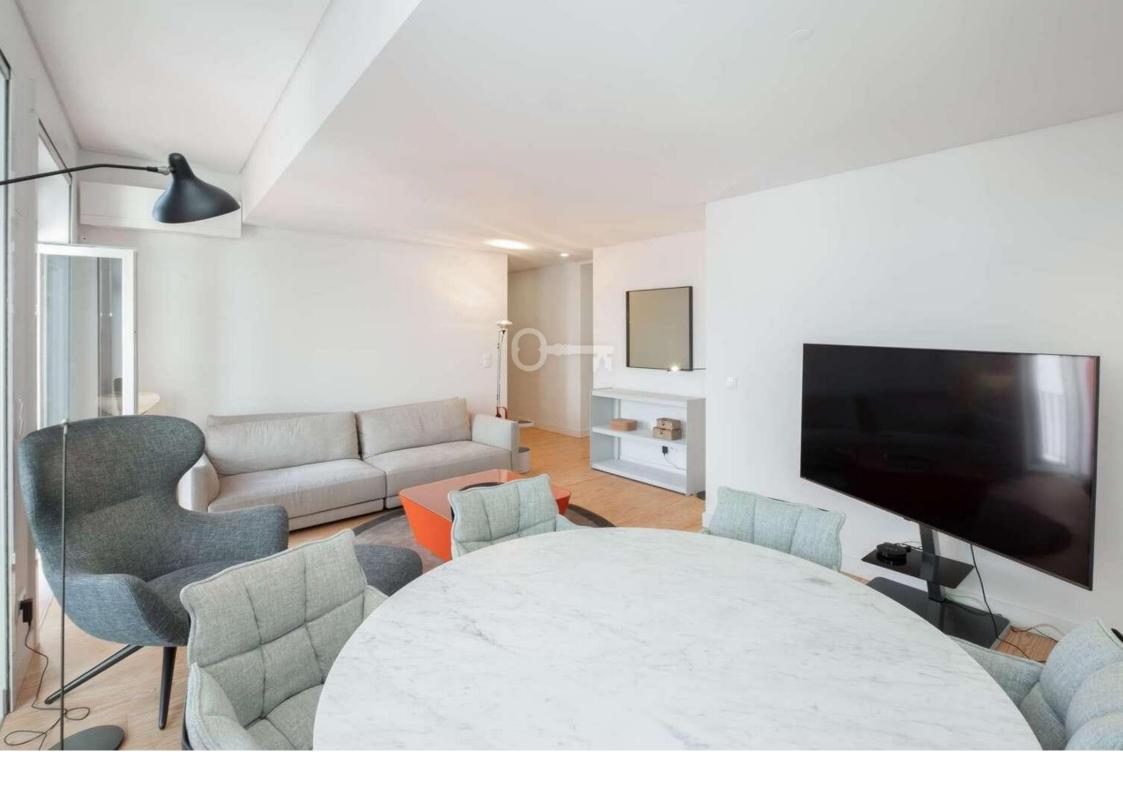

#### 1st Floor:

- Entry hall/corridor.
- Living room with the kitchen in open space, totally equipped and with a wine cooler, with direct access to a balcony
- Bathroom
- Suite
- Access area to the upper floor

### 2nd Floor:

- Suite,
- Bedroom with wardrobe
- Bathroom to support the second bedroom
- Room to support the bedrooms;
- Hall that accesses the upper floor

The apartment has an east / west sun exposure, which provides it an immense luminosity!