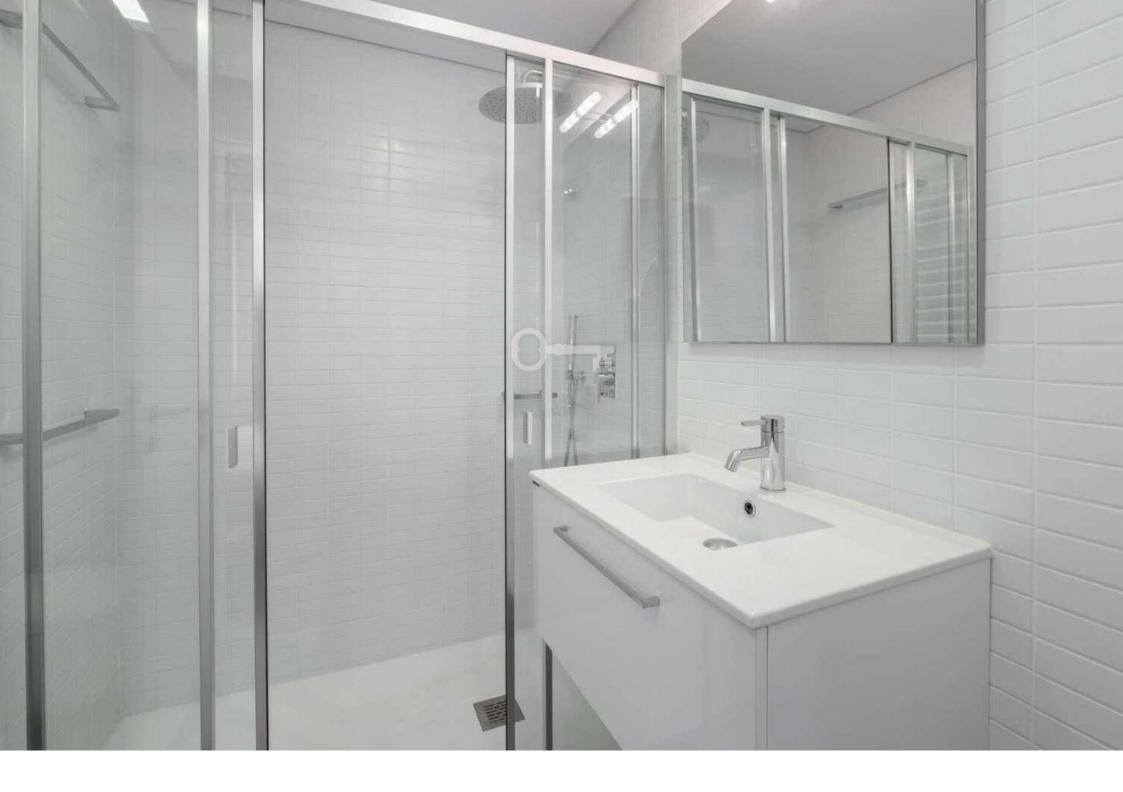

#### 1st Floor:

- Entry hall/corridor.
- Living room with the kitchen in open space, totally equipped and with a wine cooler, with direct access to a balcony
- Bathroom
- Suite
- Access area to the upper floor

### 2nd Floor:

- Suite,
- Bedroom with wardrobe
- Bathroom to support the second bedroom
- Room to support the bedrooms;
- Hall that accesses the upper floor

The apartment has an east / west sun exposure, which provides it an immense luminosity!