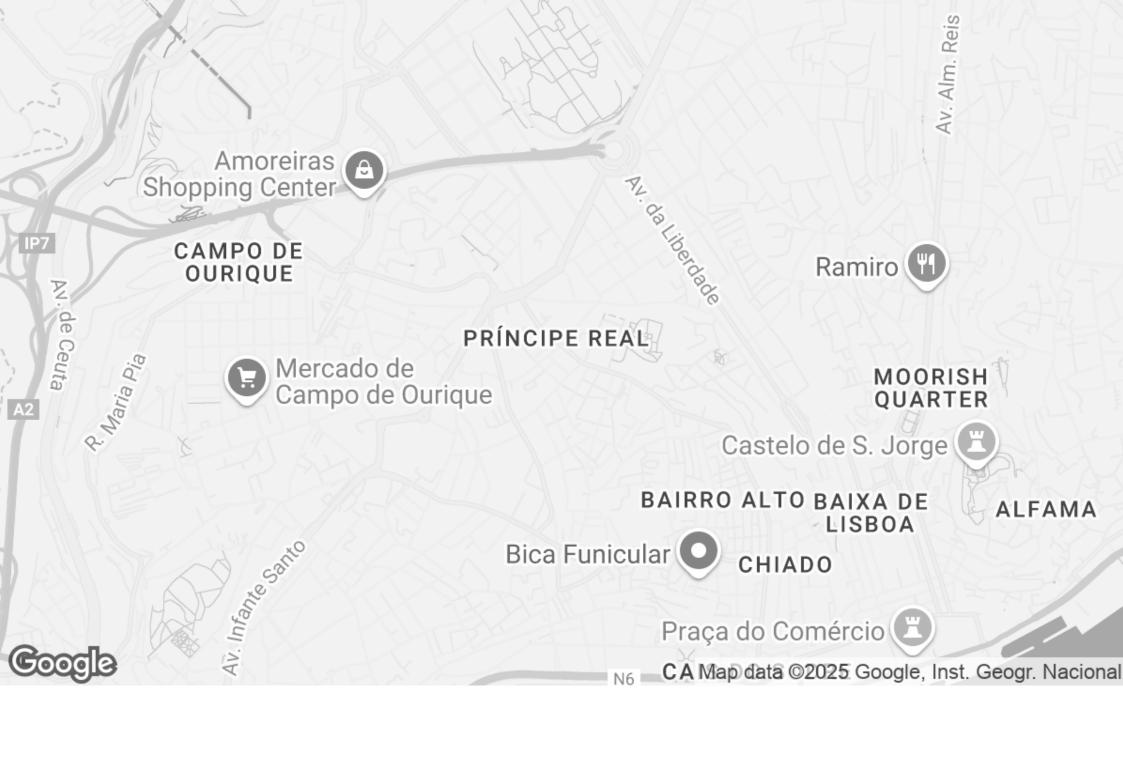

Inserted in a rehabilitated building, this deluxe development, in Rua das Taipas, has a privileged location in Príncipe Real, between Chiado, Avenida da Liberdade, the Glória's funicular and the São Pedro de Alcântara's viewpoint