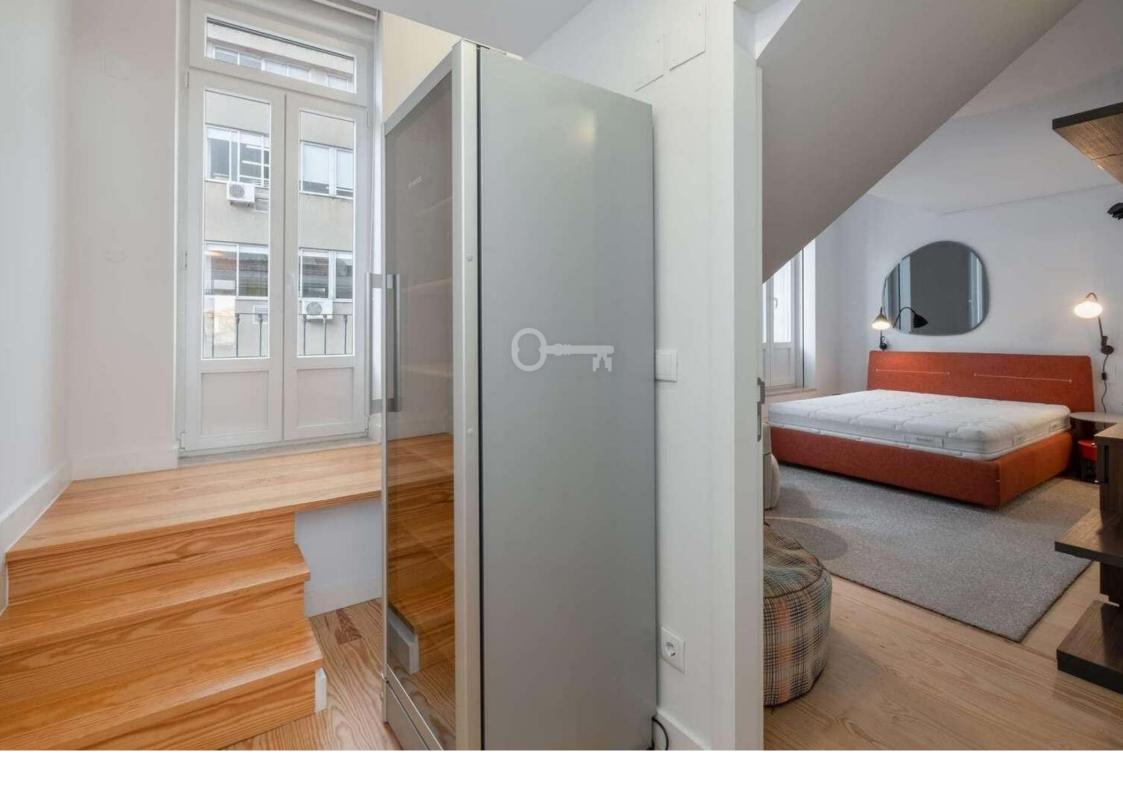

This apartment is sold fully furnished, with 1 parking space and a storage area.

The apartment is distributed as follows:

### 2nd Floor:

- Suite,
- Bedroom with wardrobe
- Bathroom to support the second bedroom
- Room to support the bedrooms;
- Hall that accesses the upper floor

The apartment has an east / west sun exposure, which provides it an immense luminosity!