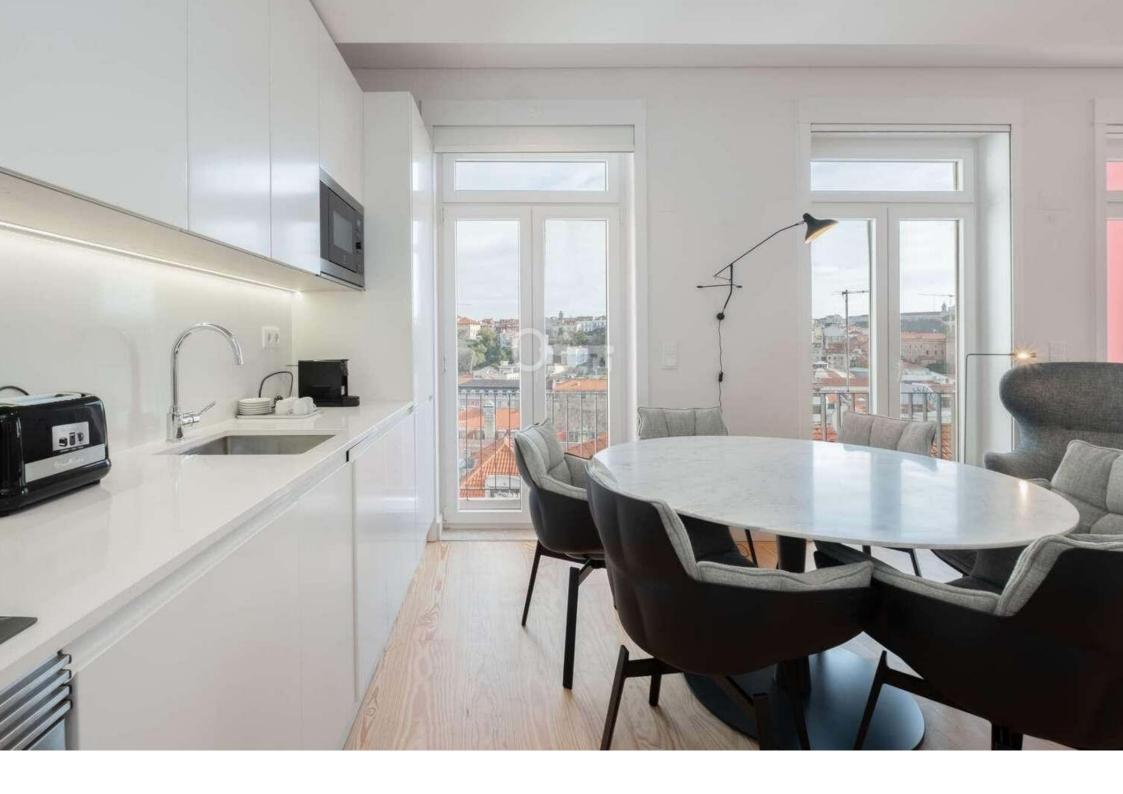

#### 1st Floor:

- Entry hall/corridor.
- Living room with the kitchen in open space, totally equipped and with a wine cooler, with direct access to a balcony
- Bathroom
- Suite
- Access area to the upper floor

### 2nd Floor:

- Suite,
- Bedroom with wardrobe
- Bathroom to support the second bedroom
- Room to support the bedrooms;
- Hall that accesses the upper floor

The apartment has an east / west sun exposure, which provides it an immense luminosity!