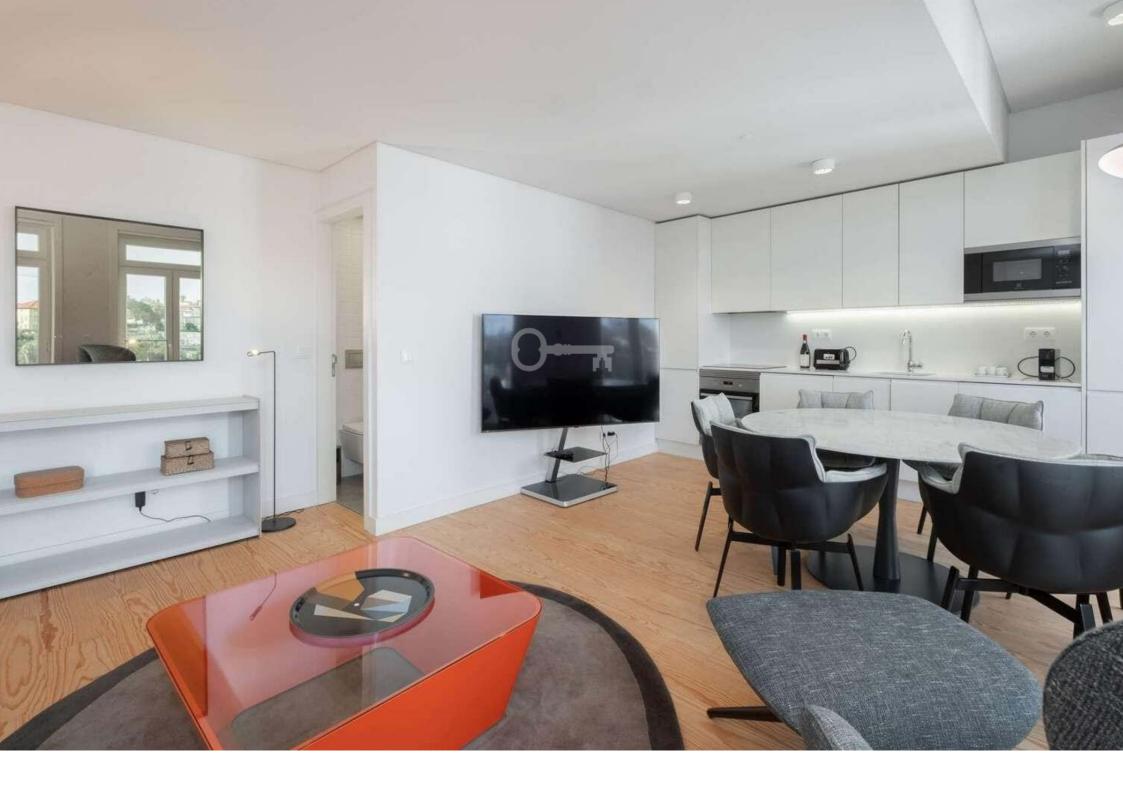

#### 1st Floor:

- Entry hall/corridor.
- Living room with the kitchen in open space, totally equipped and with a wine cooler, with direct access to a balcony
- Bathroom
- Suite
- Access area to the upper floor

### 2nd Floor:

- Suite,
- Bedroom with wardrobe
- Bathroom to support the second bedroom
- Room to support the bedrooms;
- Hall that accesses the upper floor

The apartment has an east / west sun exposure, which provides it an immense luminosity!