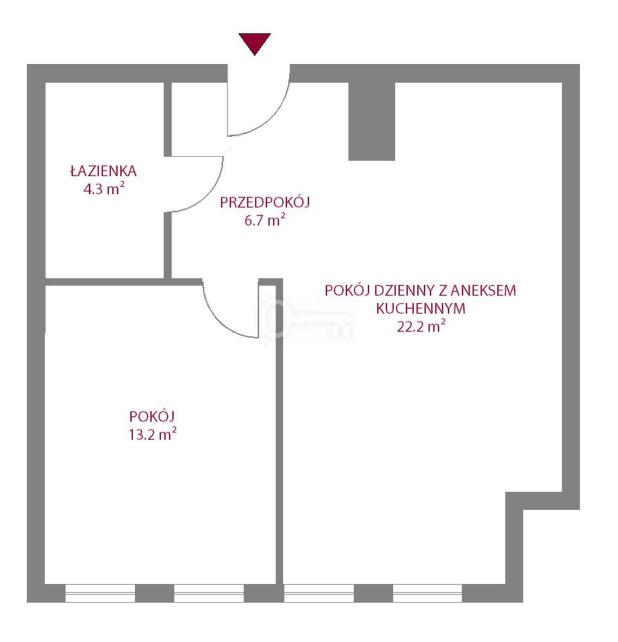

Apartment with an area of 46.4 m2 consisting of:

Living room with an annex – 22,2 m<sup>2</sup>

Room - 13.2 m2

Bathroom - 4.3 m2

Hallway – 6.7 m2

**STANDARD** 

Apartment in developer condition.

To the apartment belongs: a place in the garage hall and a storage room with an area of 3.70 m2.