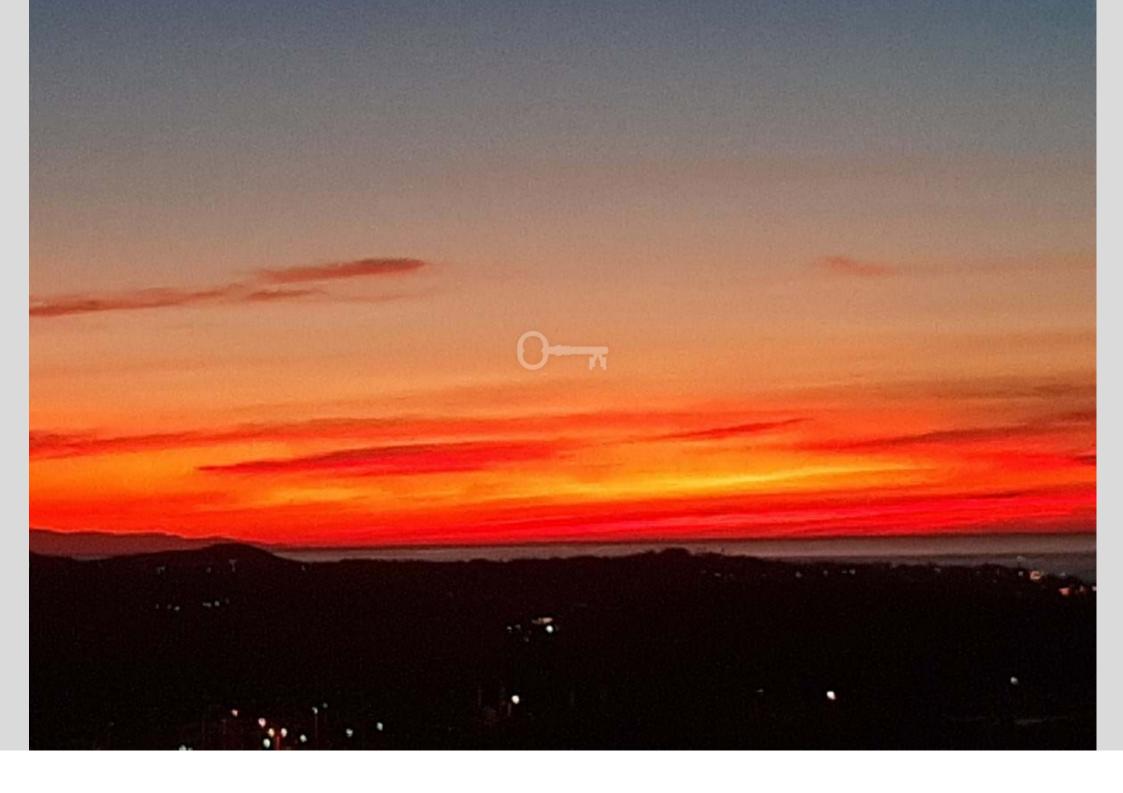

Upstairs you have a double bedroom looking out to the front of the house and has a nice size terrace on the left and on the right a bathroom, down a few steps and you have the 2nd double bedroom and the master bedroom, ensuite. Both bedrooms lead out out to another large terrace. What is fantastic here are the panoramic views from the masterbedroom of the Coast and from the terrace you can see as far as Sierra Nevada on a good day.