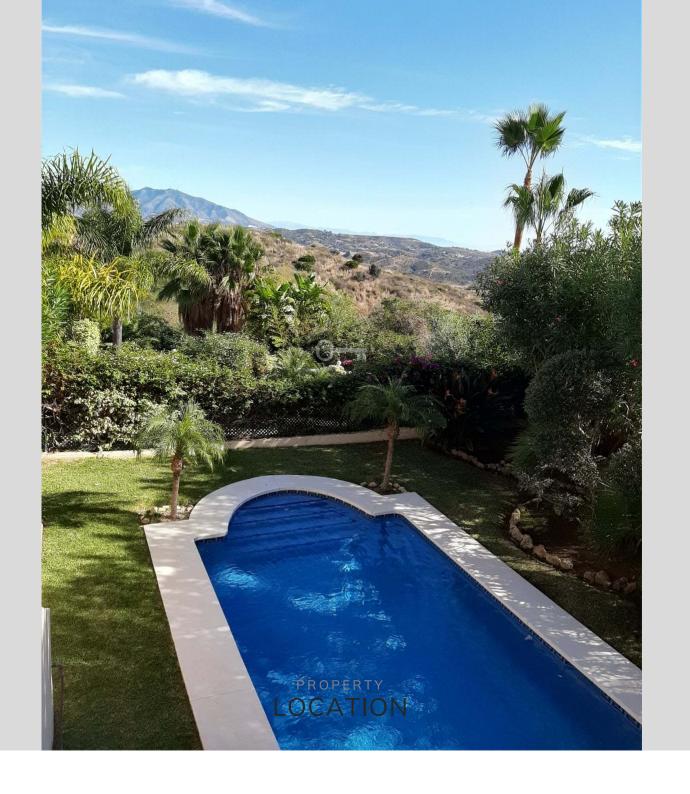

The Villa has 3 levels, enter the front door to a lovely bright hall way with large windows stretching over two floors giving beautiful light. On the left you have a large fully fitted family kitchen with plenty of room to dine in as well. On the right you have the stairs which goes up to the 1st floor or down to the basement. Here you also have a bathroom. Down a few steps fom the hallway and you have a large L shaped sitting/dining room with fireplace and this leads out to a large covered terrace which is excellent for dining "Al Fesco". From here you also have steps down to the garden and pool area. Off the sitting you, there is another room which can be used as a 4th bedroom, T.V. room, Office etc.

Lovely landscaped gardens.

This Villa is ideal to use as a Family Home to live in all year round, or use as a holiday home, or even combine living and working remotely. It has a lovely atmosphere to it and the different levels give you a great sence of space.