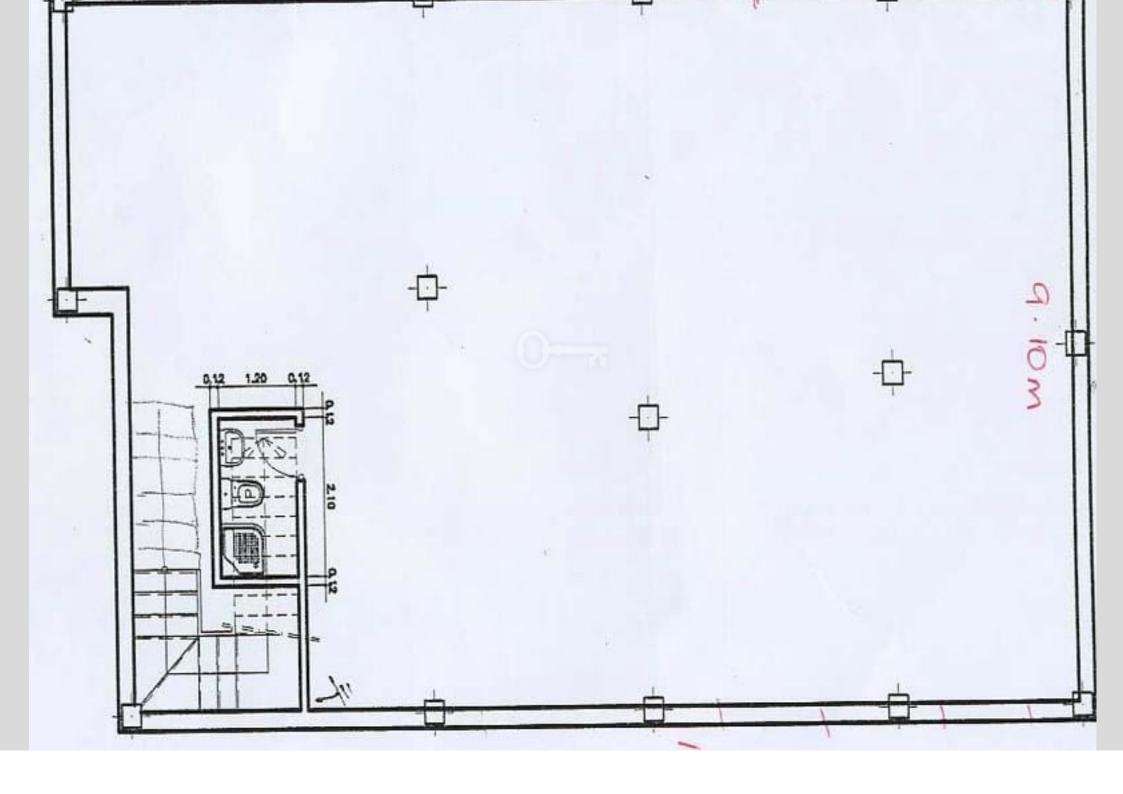

The house has a large basement which the present owners have one part as a garage as you have another side entrance where you can drive directly down to the garage and here there is also a uitility room, sitting room, loads of stoTeh basemnet alone has 154m2.