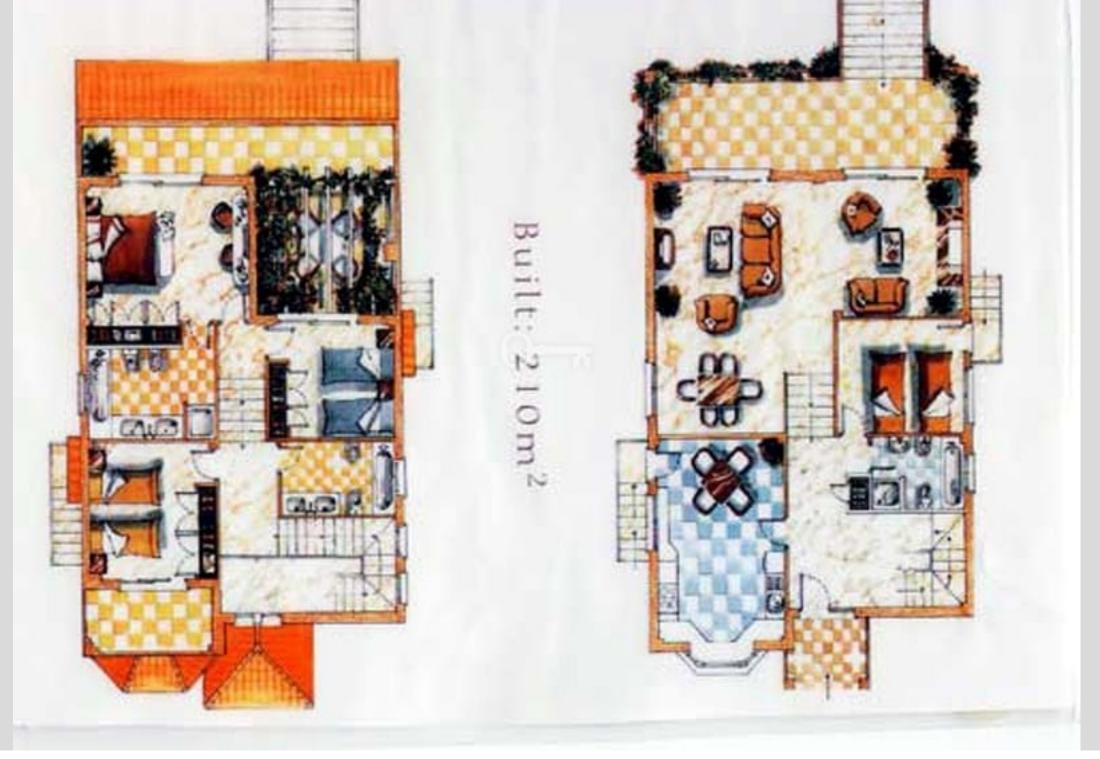

The Villa has 3 levels, enter the front door to a lovely bright hall way with large windows stretching over two floors giving beautiful light. On the left you have a large fully fitted family kitchen with plenty of room to dine in as well. On the right you have the stairs which goes up to the 1st floor or down to the basement. Here you also have a bathroom. Down a few steps fom the hallway and you have a large L shaped sitting/dining room with fireplace and this leads out to a large covered terrace which is excellent for dining "Al Fesco". From here you also have steps down to the garden and pool area. Off the sitting you, there is another room which can be used as a 4th bedroom, T.V. room, Office etc.

Upstairs you have a double bedroom looking out to the front of the house and has a nice size terrace on the left and on the right a bathroom, down a few steps and you have the 2nd double bedroom and the master bedroom, ensuite. Both bedrooms lead out out to another large terrace. What is fantastic here are the panoramic views from the masterbedroom of the Coast and from the terrace you can see as far as Sierra Nevada on a good day.

The house has a large basement which the present owners have one part as a garage as you have another side entrance where you can drive directly down to the garage and here there is also a uitility room, sitting room, loads of stoTeh basemnet alone has 154m2.