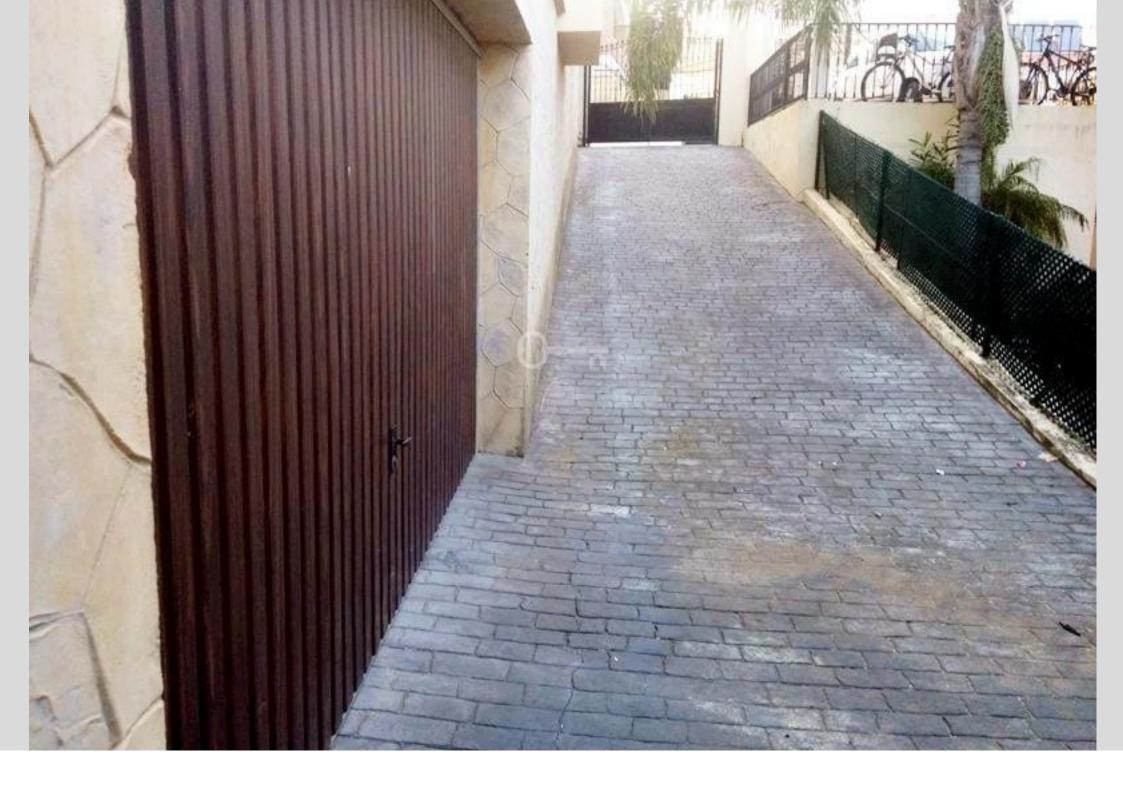

The house has a large basement which the present owners have one part as a garage as you have another side entrance where you can drive directly down to the garage and here there is also a uitility room, sitting room, loads of stoTeh basemnet alone has 154m2.