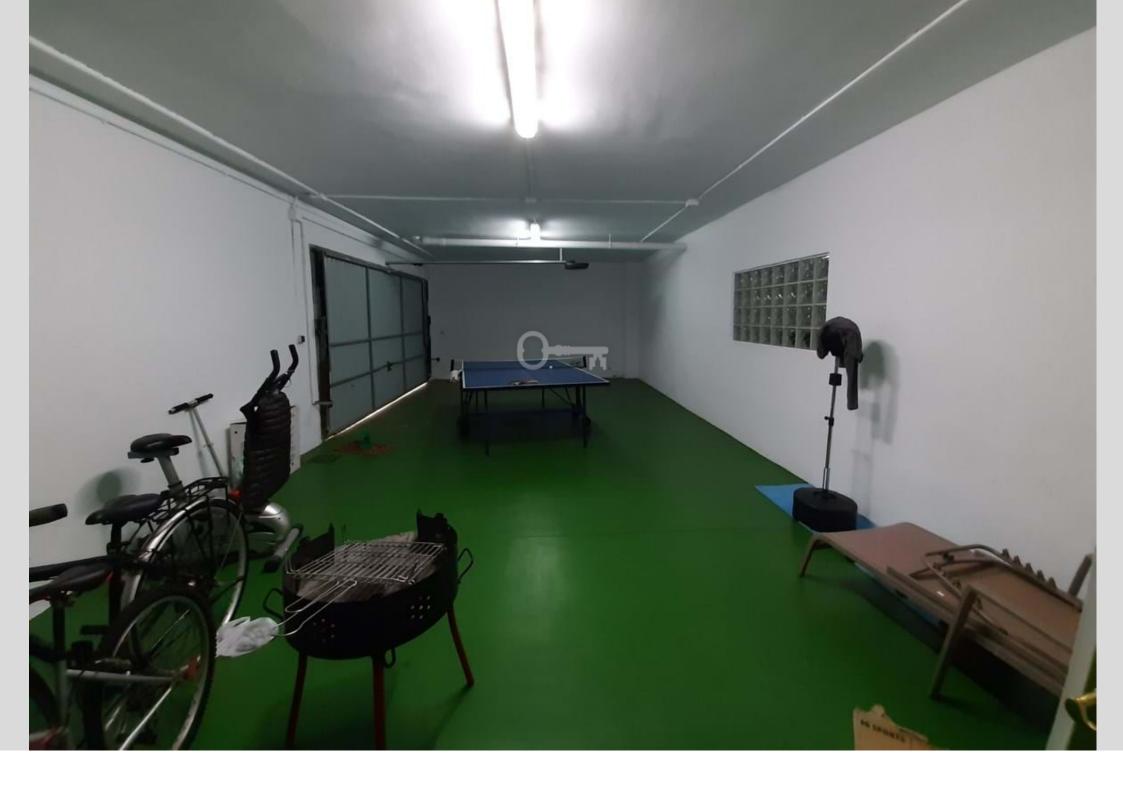

The house has a large basement which the present owners have one part as a garage as you have another side entrance where you can drive directly down to the garage and here there is also a uitility room, sitting room, loads of stoTeh basemnet alone has 154m2.