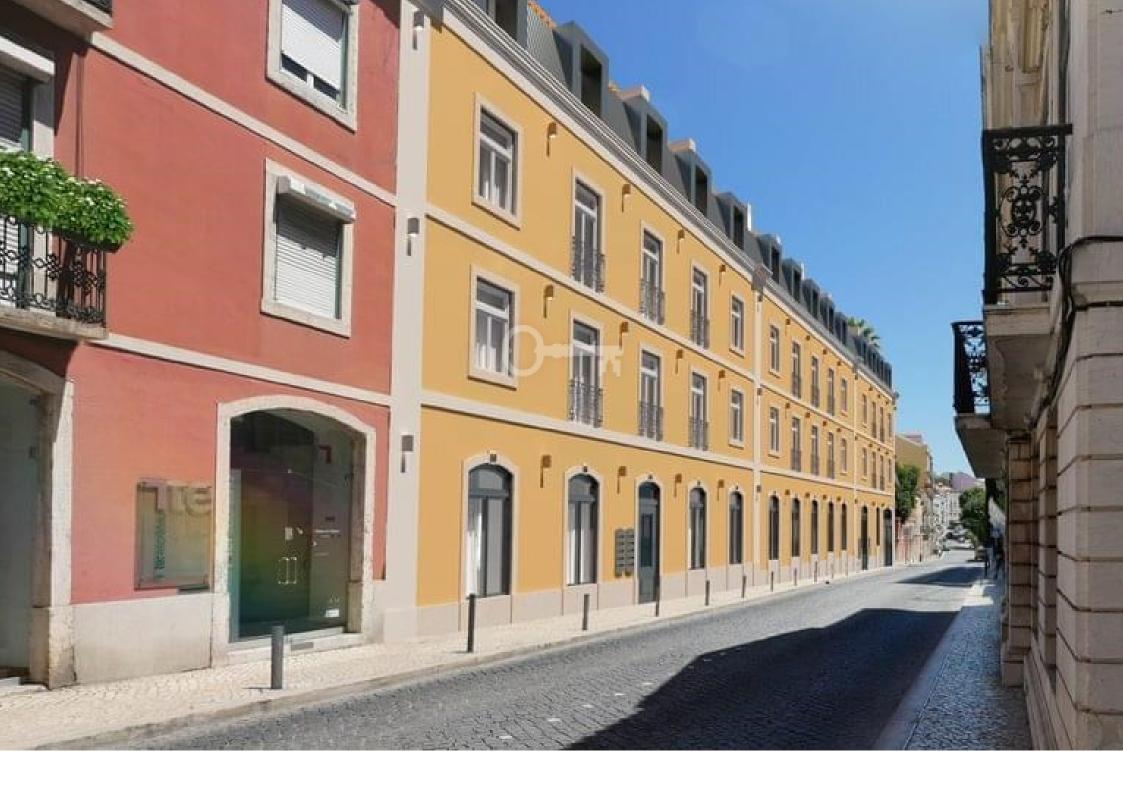

The building of Rua das Janelas Verdes 34-58 is located in a symbolic and historical area of Lisbon, close to the National Museum of Ancient Art, with access to an extensive network of public transportation. The development is distributed over 6 floors and has 22 apartments from 1 to 3 bedrooms and areas between 65 and 156 sqm, where some units benefit from balcony and terraces to enjoy the vibrant Lisbon.

At Janelas Verdes 34-58 the choice of materials, finishes and equipment serves a high standard of quality and excellence. The building includes parking and private storage for all fractions, for greater convenience of the user.