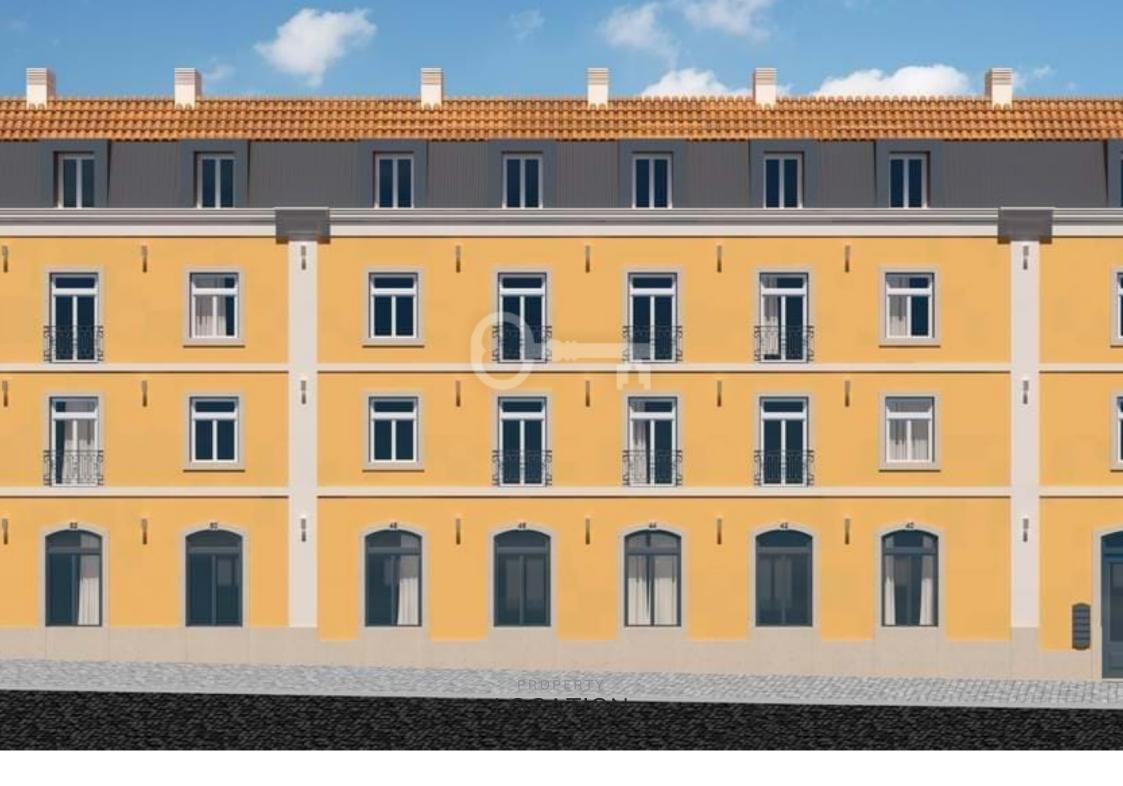

The building of Rua das Janelas Verdes 34-58 is located in a symbolic and historical area of Lisbon, close to the National Museum of Ancient Art, with access to an extensive network of public transportation. The development is distributed over 6 floors and has 22 apartments from 1 to 3 bedrooms and areas between 65 and 156 sqm, where some units benefit from balcony and terraces to enjoy the vibrant Lisbon.