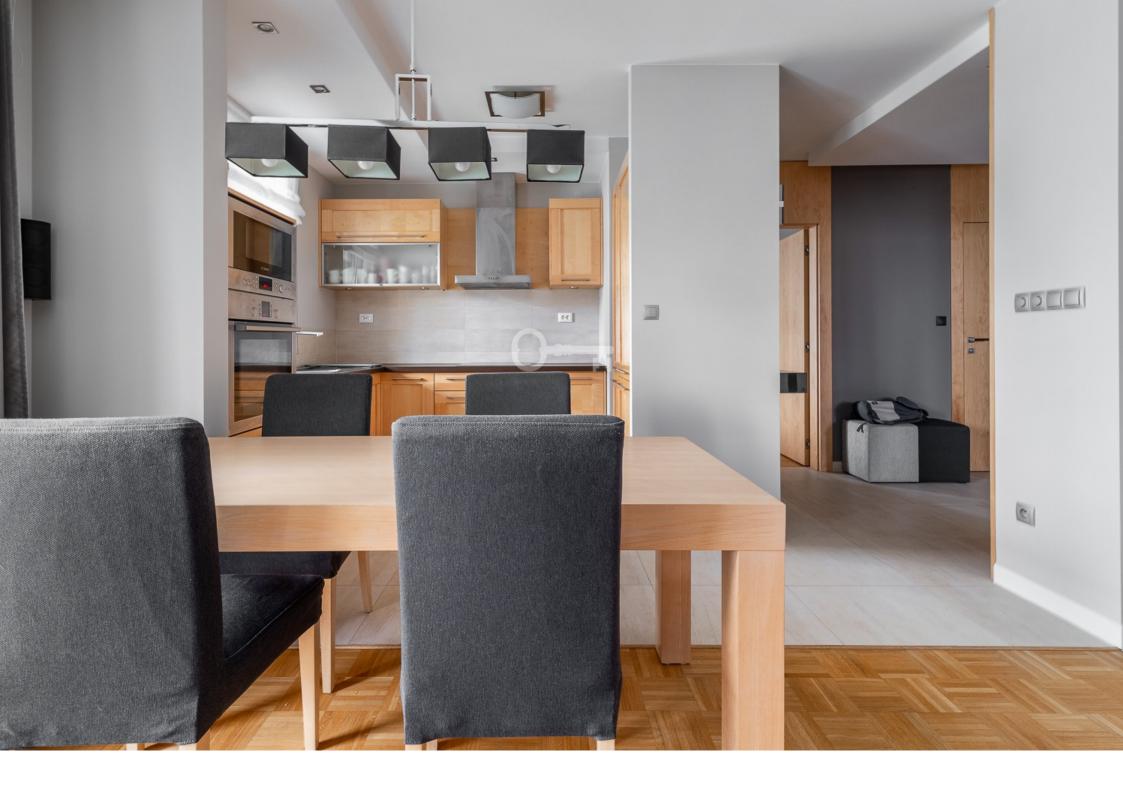

#### **LAYOUT**

The apartment consists of:

- \* Living room with a kitchen and a balcony,
- \* Master bedroom with bathroom,
- \* Room,
- \* Bathroom,
- \* Hall.