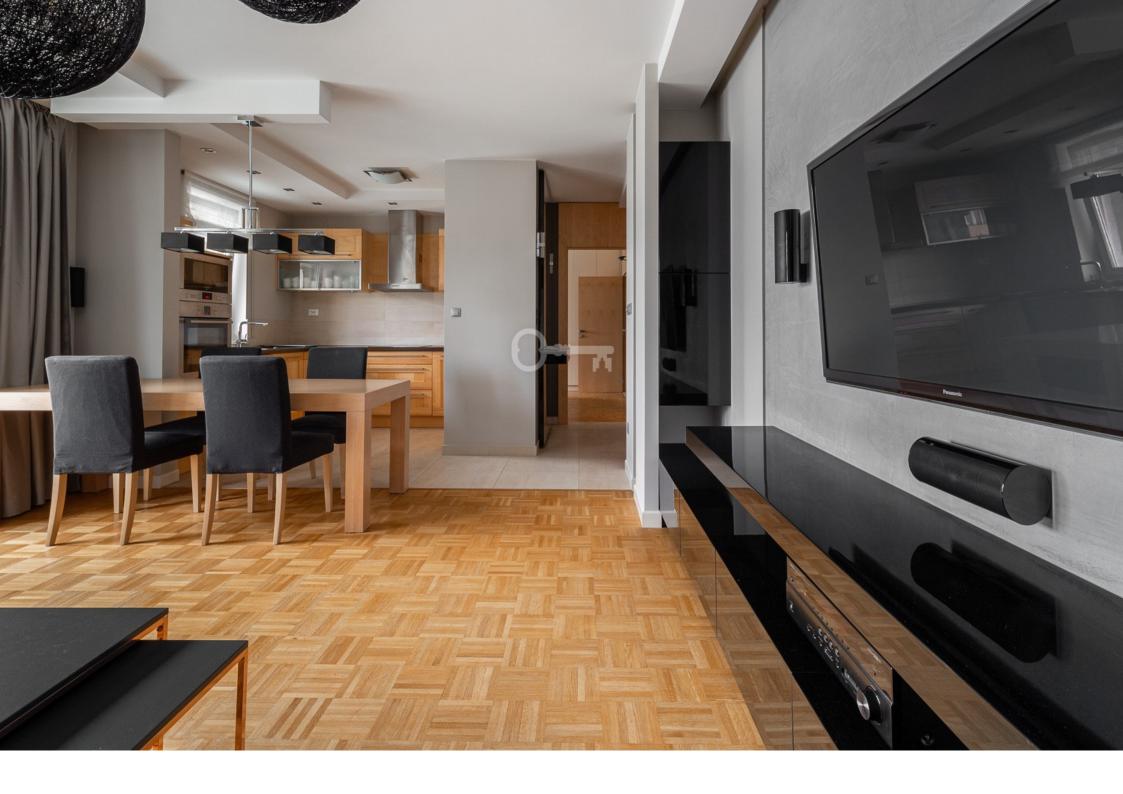

#### **STANDARD**

A spacious apartment located in the very center of the business district of the capital. The apartment has been completely renovated.

The apartment is run in a modern style, fully equipped, and finished with the highest quality materials.

#### **LAYOUT**

The apartment consists of:

- \* Living room with a kitchen and a balcony,
- \* Master bedroom with bathroom,
- \* Room,
- \* Bathroom,
- \* Hall.