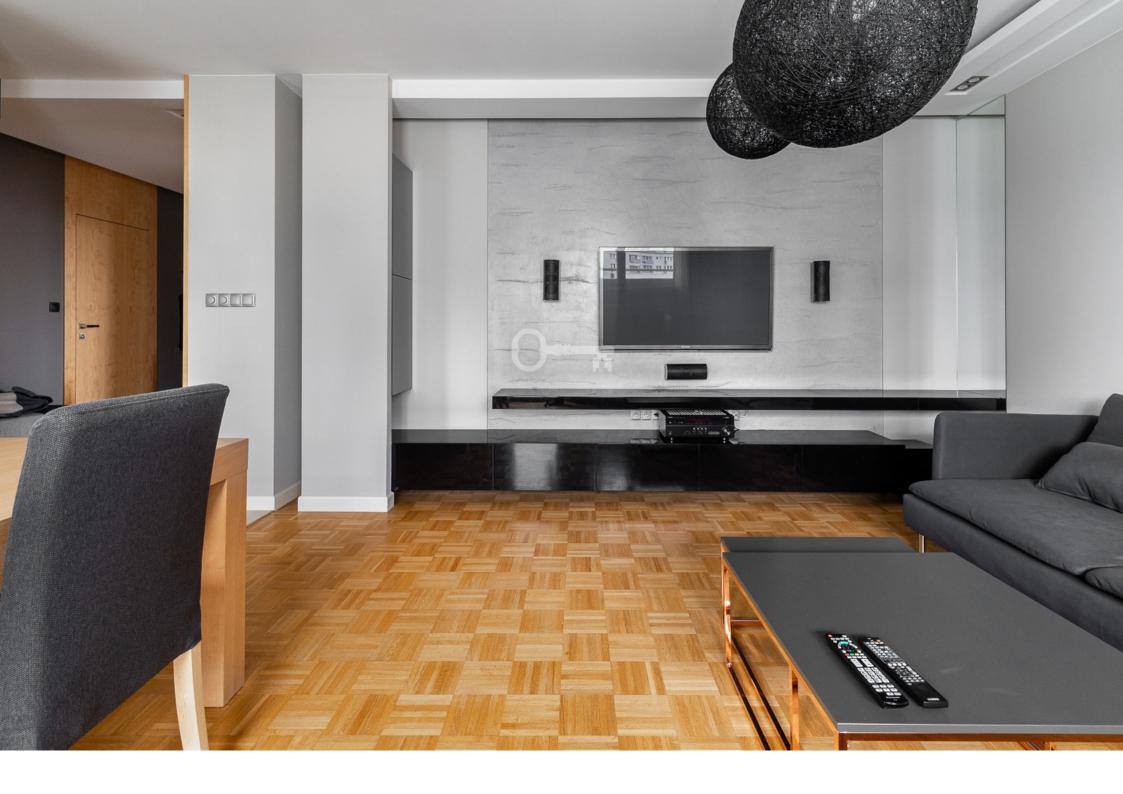

#### **LAYOUT**

The apartment consists of:

- \* Living room with a kitchen and a balcony,
- \* Master bedroom with bathroom,
- \* Room,
- \* Bathroom,
- \* Hall.