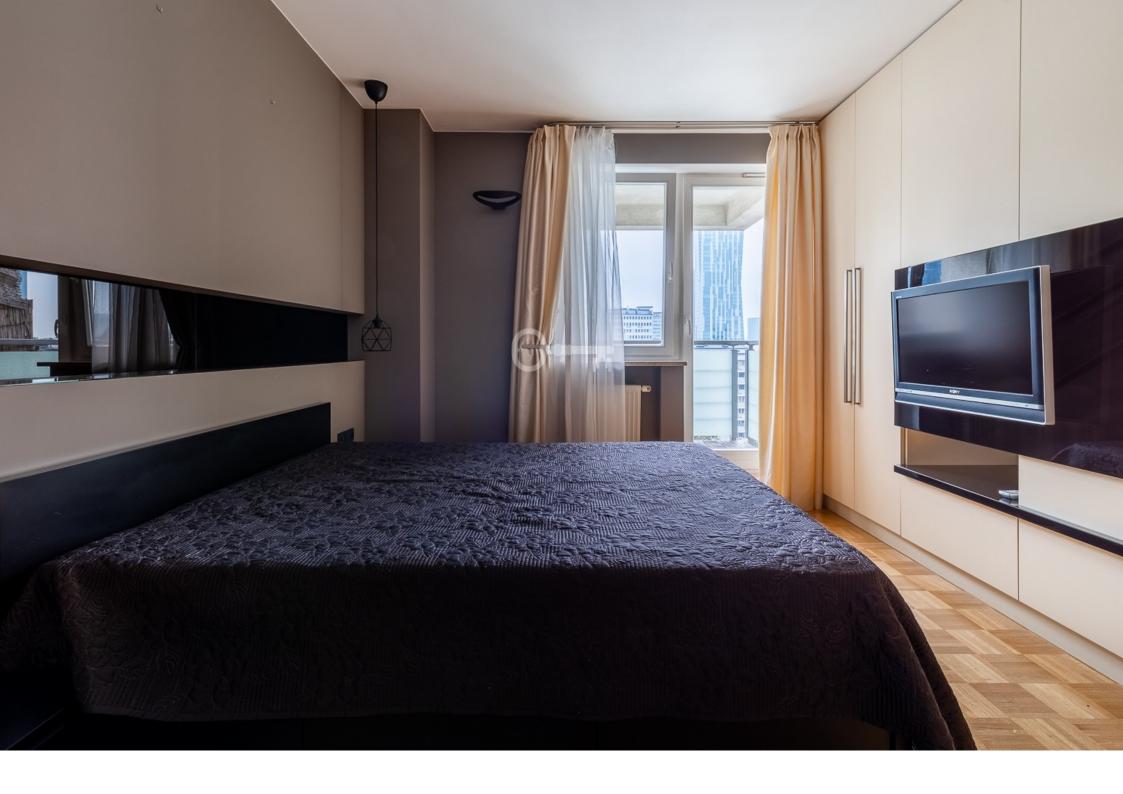

#### **LAYOUT**

The apartment consists of:

- \* Living room with a kitchen and a balcony,
- \* Master bedroom with bathroom,
- \* Room,
- \* Bathroom,
- \* Hall.