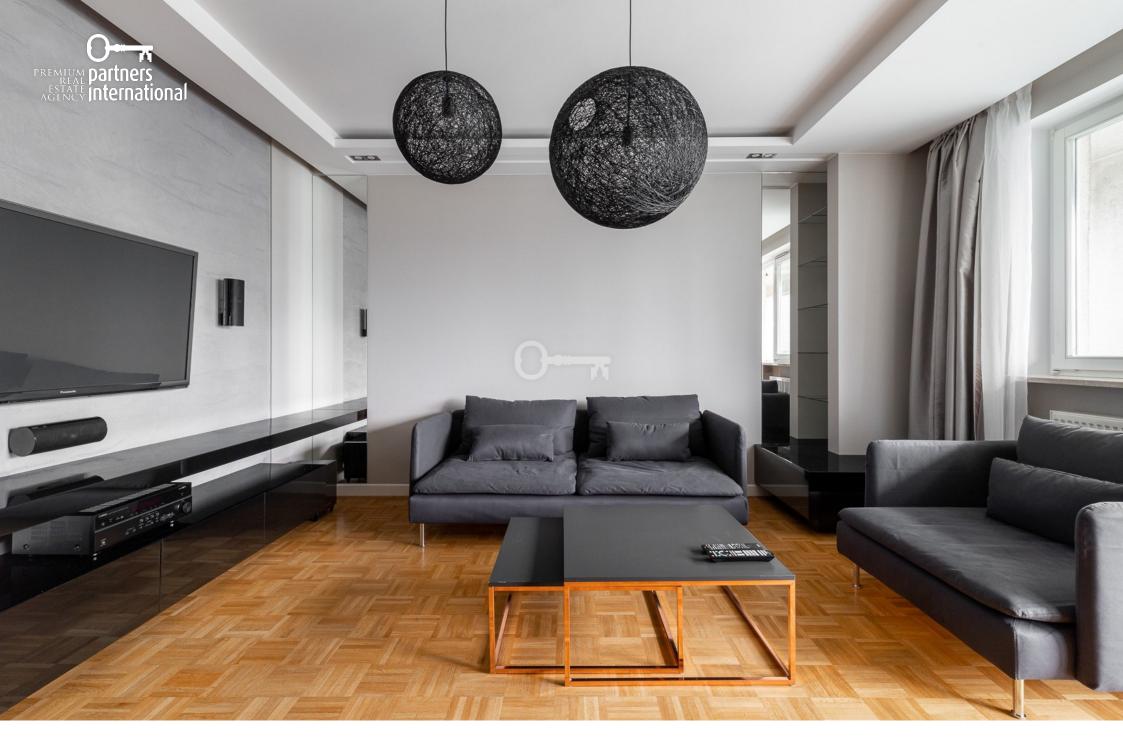

#### **STANDARD**

A spacious apartment located in the very center of the business district of the capital. The apartment has been completely renovated.

The apartment is run in a modern style, fully equipped, and finished with the highest quality materials.

The apartment is equipped with a large number of wardrobes and storage space.

#### **LAYOUT**

The apartment consists of:

- \* Living room with a kitchen and a balcony,
- \* Master bedroom with bathroom,
- \* Room,
- \* Bathroom,
- \* Hall.