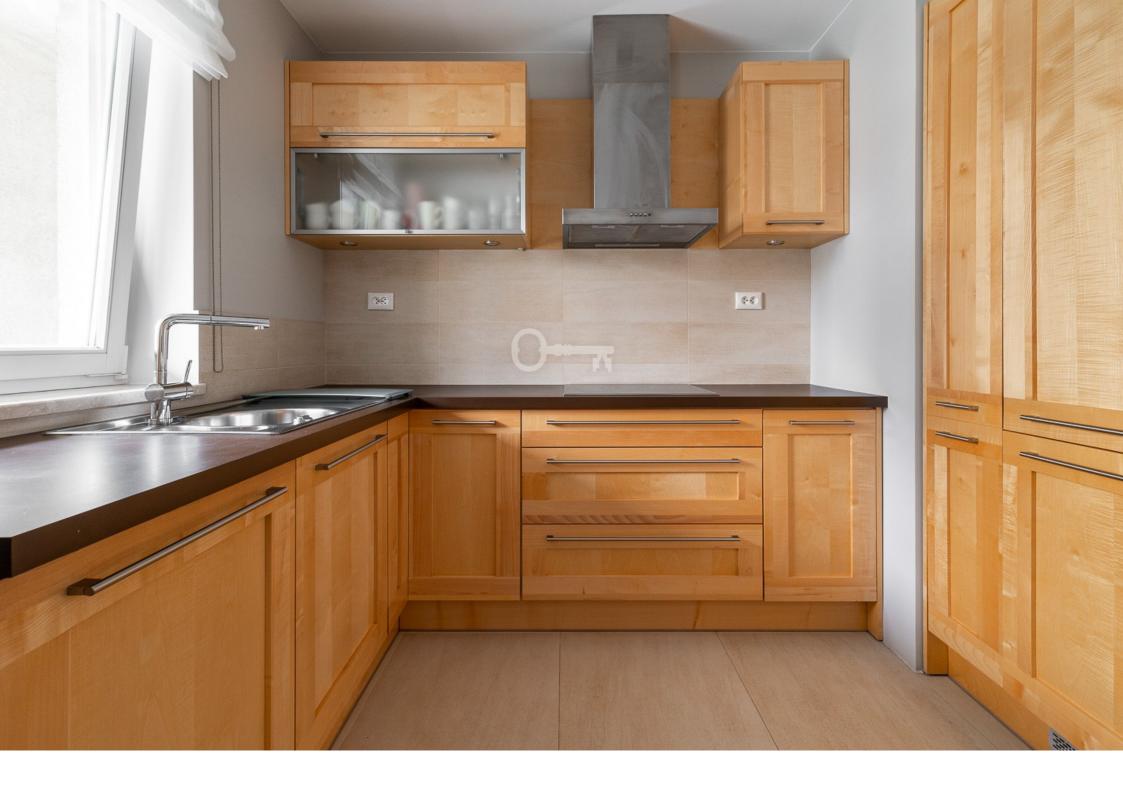

#### **LAYOUT**

The apartment consists of:

- \* Living room with a kitchen and a balcony,
- \* Master bedroom with bathroom,
- \* Room,
- \* Bathroom,
- \* Hall.