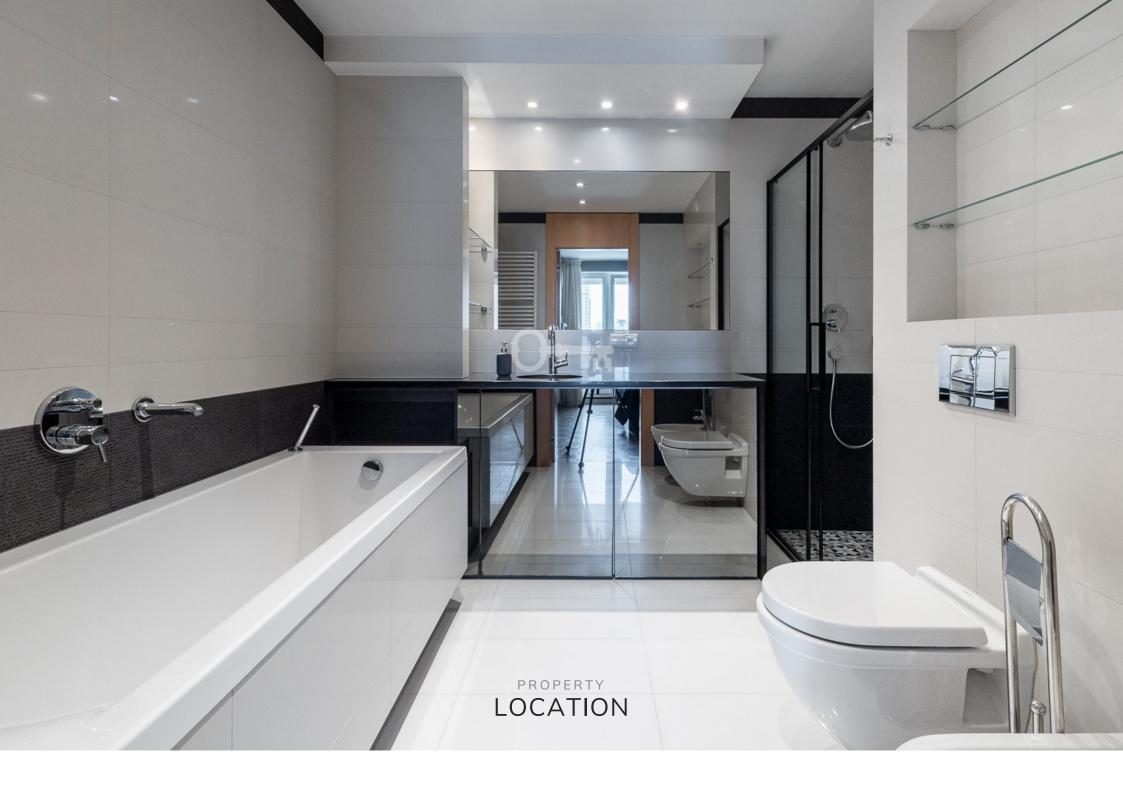

#### **STANDARD**

A spacious apartment located in the very center of the business district of the capital. The apartment has been completely renovated.

The apartment is run in a modern style, fully equipped, and finished with the highest quality materials.

The apartment is equipped with a large number of wardrobes and storage space.

#### **LAYOUT**

The apartment consists of:

- \* Living room with a kitchen and a balcony,
- \* Master bedroom with bathroom,
- \* Room,
- \* Bathroom,
- \* Hall.