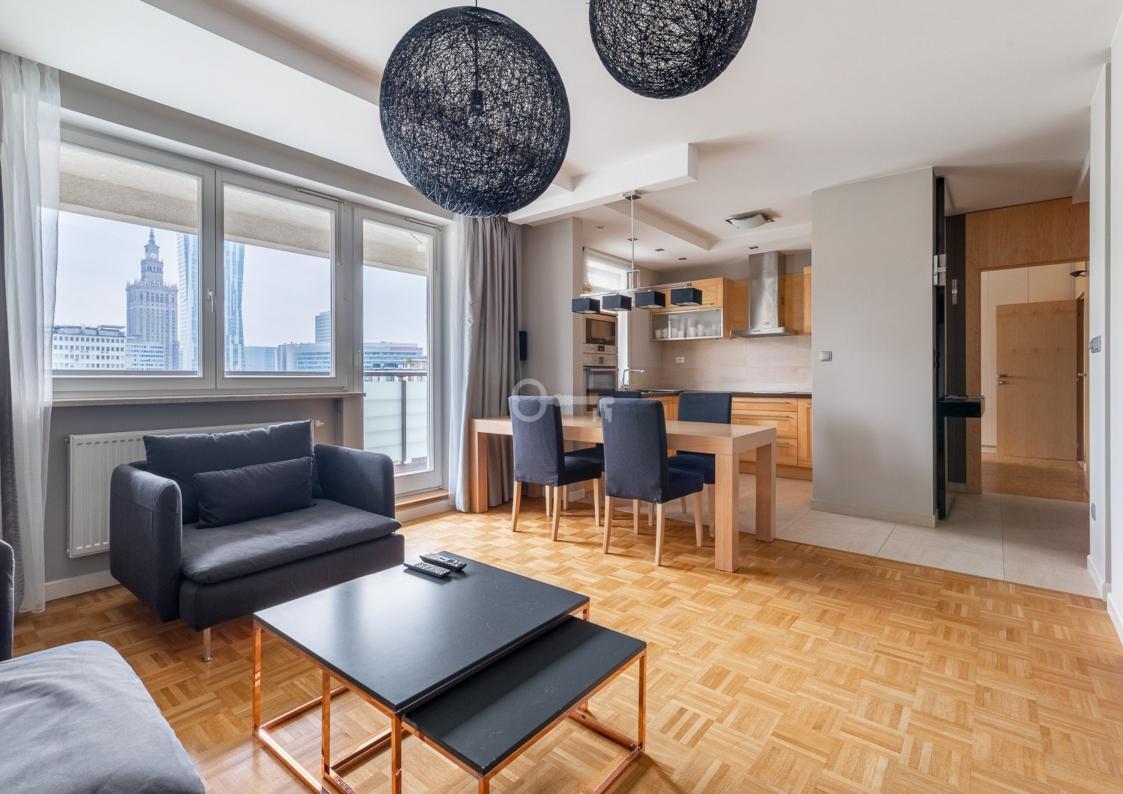

#### **STANDARD**

A spacious apartment located in the very center of the business district of the capital. The apartment has been completely renovated.

The apartment is run in a modern style, fully equipped, and finished with the highest quality materials.

#### **LAYOUT**

The apartment consists of:

- \* Living room with a kitchen and a balcony,
- \* Master bedroom with bathroom,
- \* Room,
- \* Bathroom,
- \* Hall.