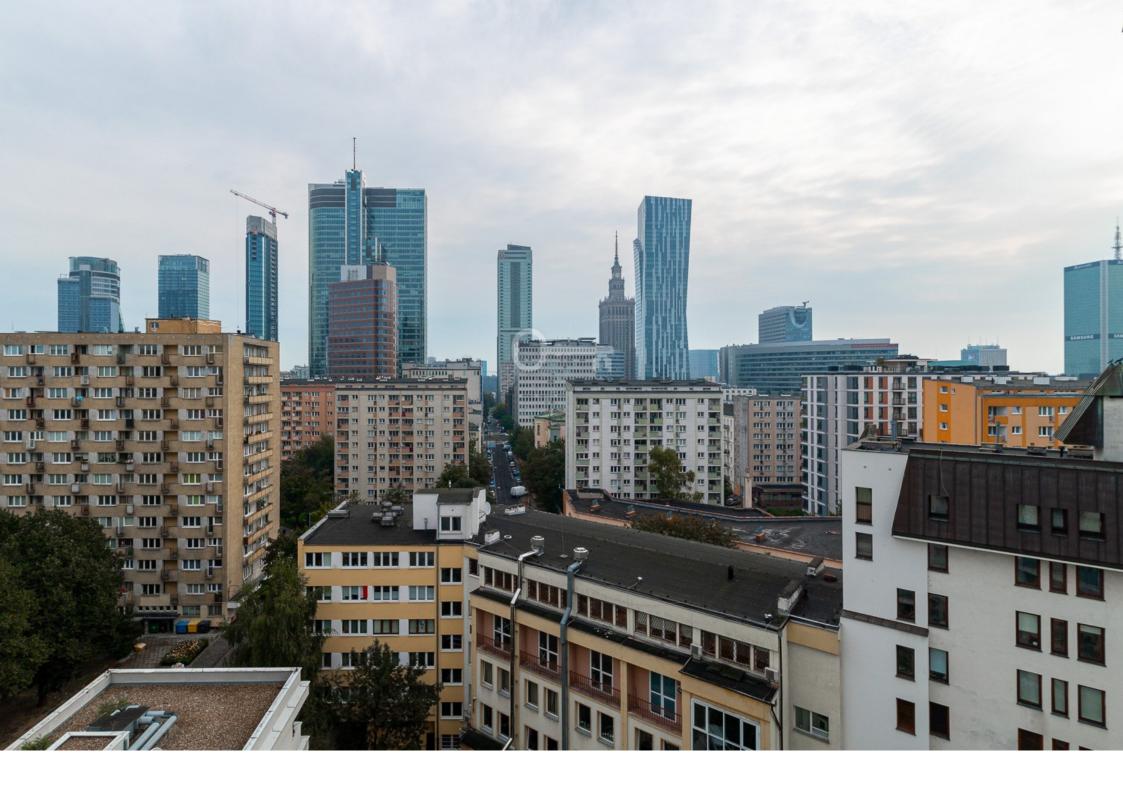

#### LOCATION

Bliska Wola, near the border of Śródmieście, is the most dynamically developing area of the capital. The area is getting more beautiful every year, and the futuristic glass and steel skyscrapers enrich the Warsaw skyline. It is full of restaurants, cafes, shops, and services. It is also a great place to invest. In the coming years, a number of jobs will be created in Wola, comparable only to the famous office area in Służewiec. With the difference, however, that thanks to the construction of the metro and numerous thoroughfares full of bus and tram lines, it is one of the best-connected areas of the city.