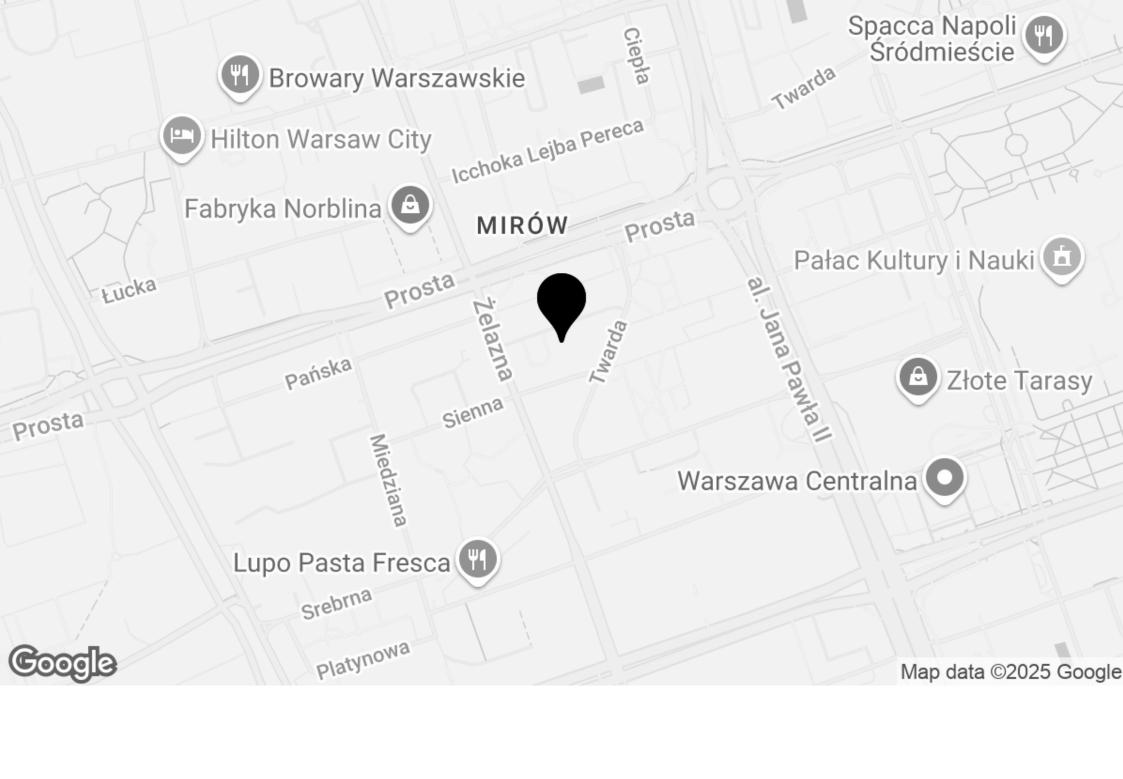

#### LOCATION

Bliska Wola, near the border of Śródmieście, is the most dynamically developing area of the capital. The area is getting more beautiful every year, and the futuristic glass and steel skyscrapers enrich the Warsaw skyline. It is full of restaurants, cafes, shops, and services. It is also a great place to invest. In the coming years, a number of jobs will be created in Wola, comparable only to the famous office area in Służewiec. With the difference, however, that thanks to the construction of the metro and numerous thoroughfares full of bus and tram lines, it is one of the best-connected areas of the city.