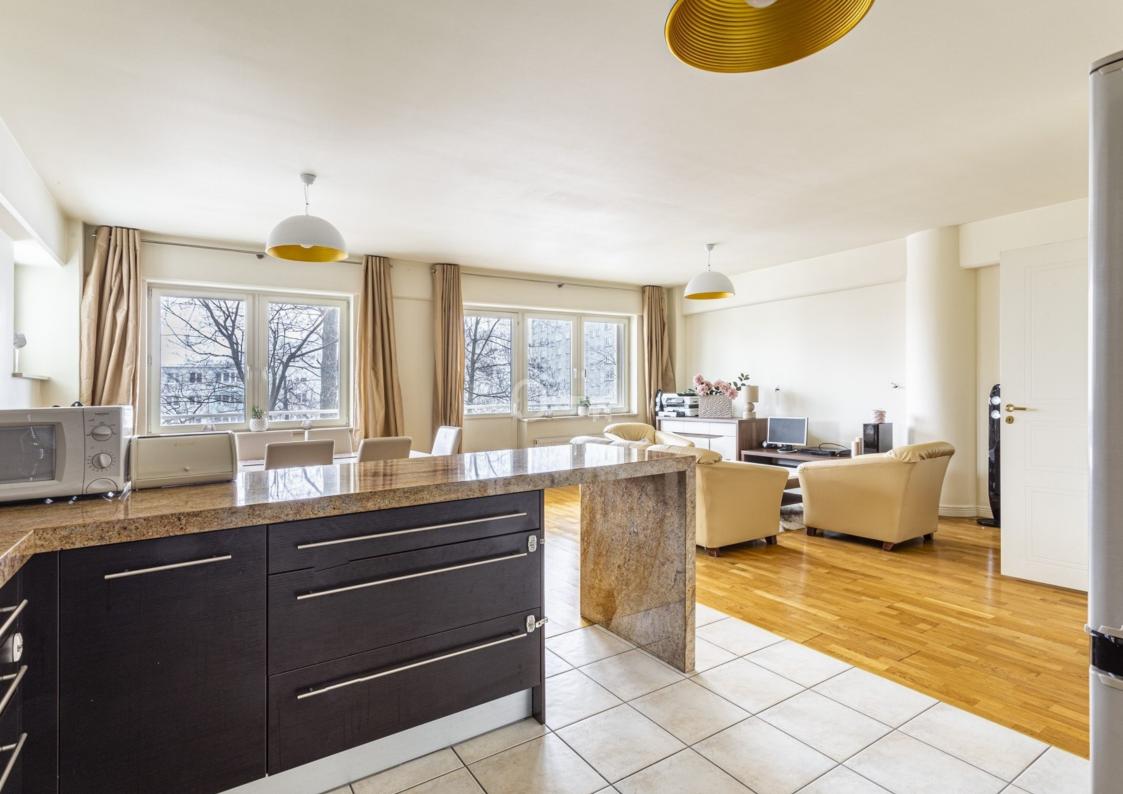

#### **LAYOUT OF ROOMS:**

The flat of 77 m2 consists of:

- \* Living room with exit to the balcony,
- \* fully equipped kitchen with pantry,
- \* two bedrooms,
- \* bathroom with bathtub,
- \* a toilet,
- \* two dressing rooms,
- \* a large balcony.

#### STANDARD:

Apartment finished to a high standard, with attention to detail and functionality. Spacious interiors, high-quality materials and modern furnishings provide comfort and elegance.

The apartment features well-designed spaces, including two spacious bedrooms, a fully equipped kitchen with a pantry, and a large balcony, perfect for relaxation.