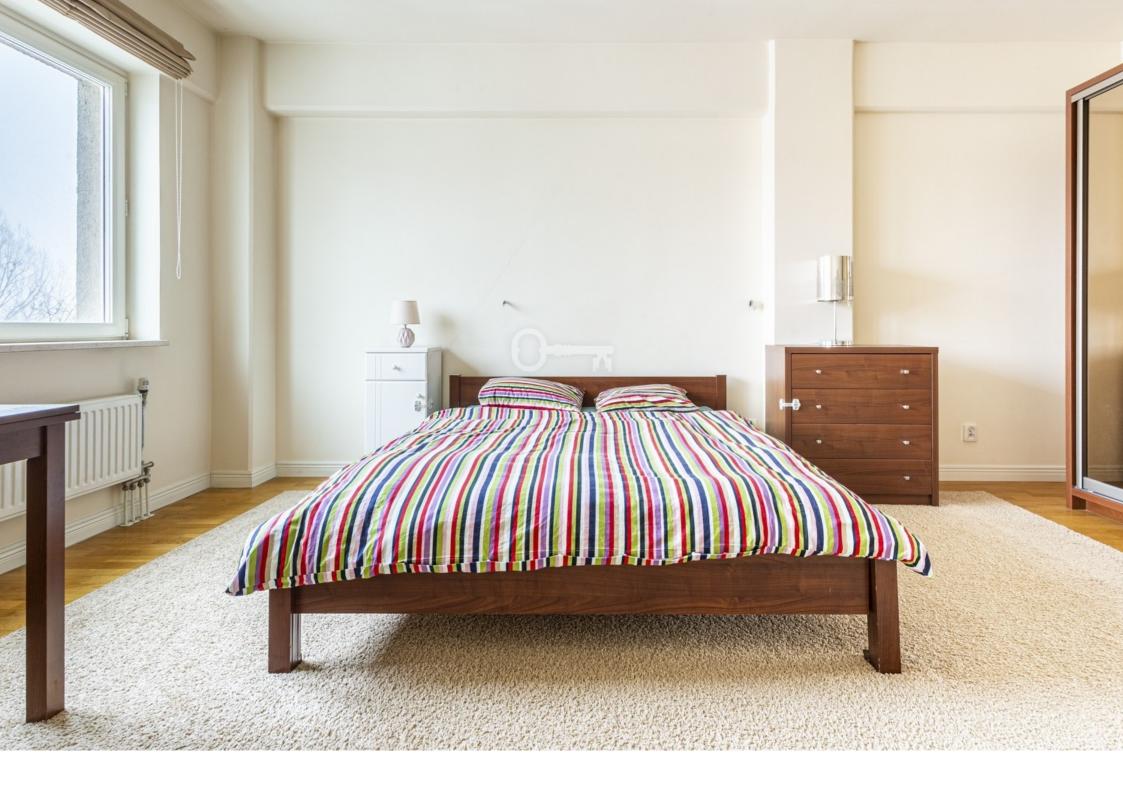

#### **LAYOUT OF ROOMS:**

The flat of 77 m2 consists of:

- \* Living room with exit to the balcony,
- \* fully equipped kitchen with pantry,
- \* two bedrooms,
- \* bathroom with bathtub,
- \* a toilet,
- \* two dressing rooms,
- \* a large balcony.

#### STANDARD:

Apartment finished to a high standard, with attention to detail and functionality. Spacious interiors, high-quality materials and modern furnishings provide comfort and elegance.

The apartment features well-designed spaces, including two spacious bedrooms, a fully equipped kitchen with a pantry, and a large balcony, perfect for relaxation.