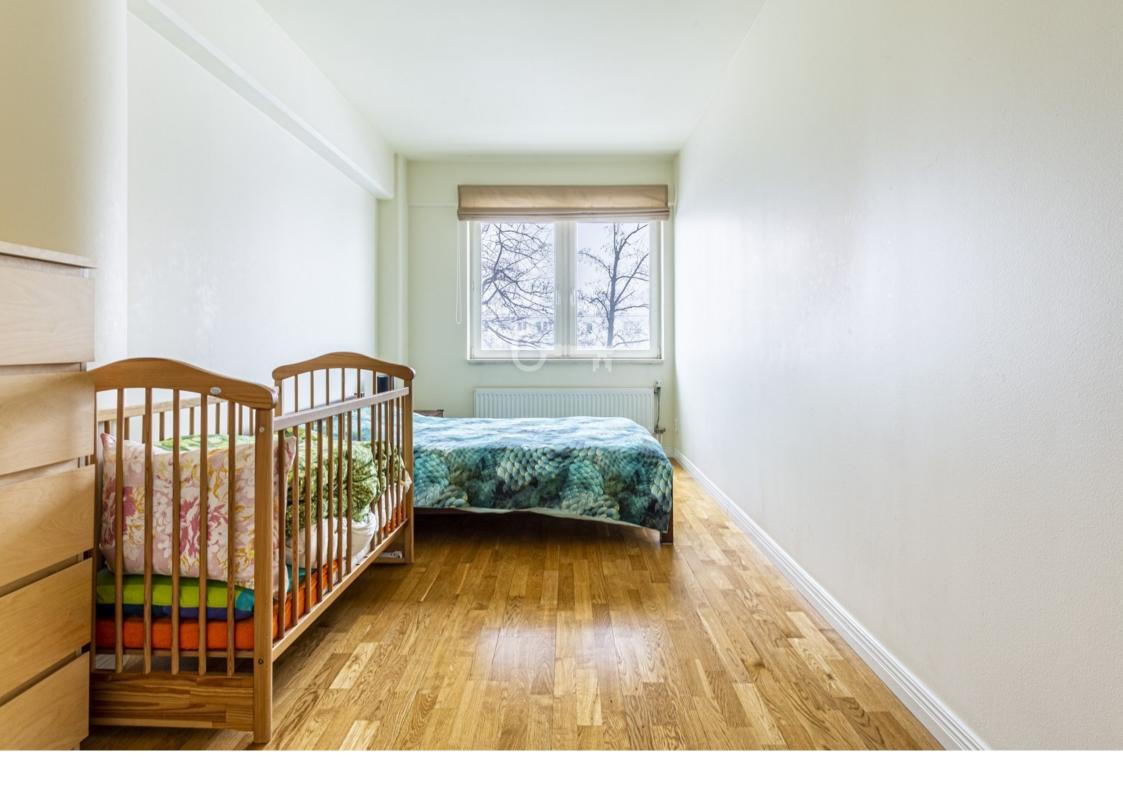

#### **LAYOUT OF ROOMS:**

The flat of 77 m2 consists of:

- \* Living room with exit to the balcony,
- \* fully equipped kitchen with pantry,
- \* two bedrooms,
- \* bathroom with bathtub,
- \* a toilet,
- \* two dressing rooms,
- \* a large balcony.

#### STANDARD:

Apartment finished to a high standard, with attention to detail and functionality. Spacious interiors, high-quality materials and modern furnishings provide comfort and elegance.

The apartment features well-designed spaces, including two spacious bedrooms, a fully equipped kitchen with a pantry, and a large balcony, perfect for relaxation.