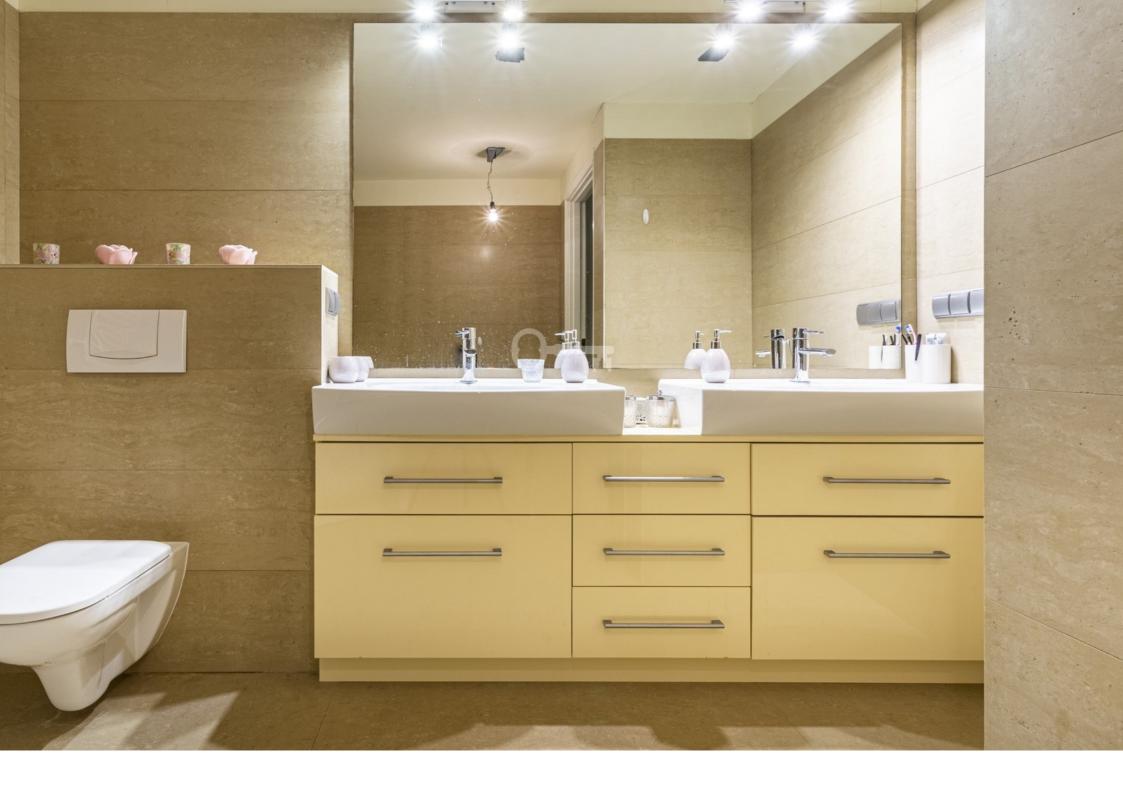

#### **LAYOUT OF ROOMS:**

The flat of 77 m2 consists of:

- \* Living room with exit to the balcony,
- \* fully equipped kitchen with pantry,
- \* two bedrooms,
- \* bathroom with bathtub,
- \* a toilet,
- \* two dressing rooms,
- \* a large balcony.

#### STANDARD:

Apartment finished to a high standard, with attention to detail and functionality. Spacious interiors, high-quality materials and modern furnishings provide comfort and elegance.

The apartment features well-designed spaces, including two spacious bedrooms, a fully equipped kitchen with a pantry, and a large balcony, perfect for relaxation.