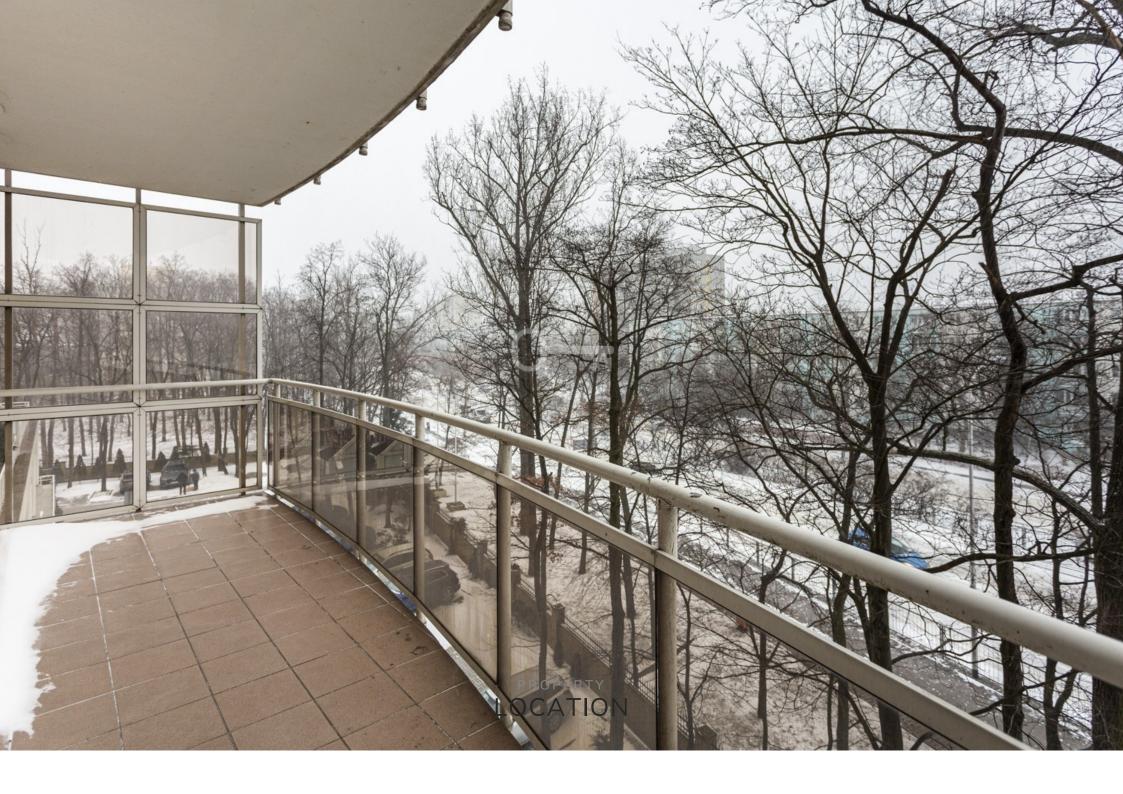

#### **LAYOUT OF ROOMS:**

The flat of 77 m2 consists of:

- \* Living room with exit to the balcony,
- \* fully equipped kitchen with pantry,
- \* two bedrooms,
- \* bathroom with bathtub,
- \* a toilet,
- \* two dressing rooms,
- \* a large balcony.

#### STANDARD:

Apartment finished to a high standard, with attention to detail and functionality. Spacious interiors, high-quality materials and modern furnishings provide comfort and elegance.

The apartment features well-designed spaces, including two spacious bedrooms, a fully equipped kitchen with a pantry, and a large balcony, perfect for relaxation.