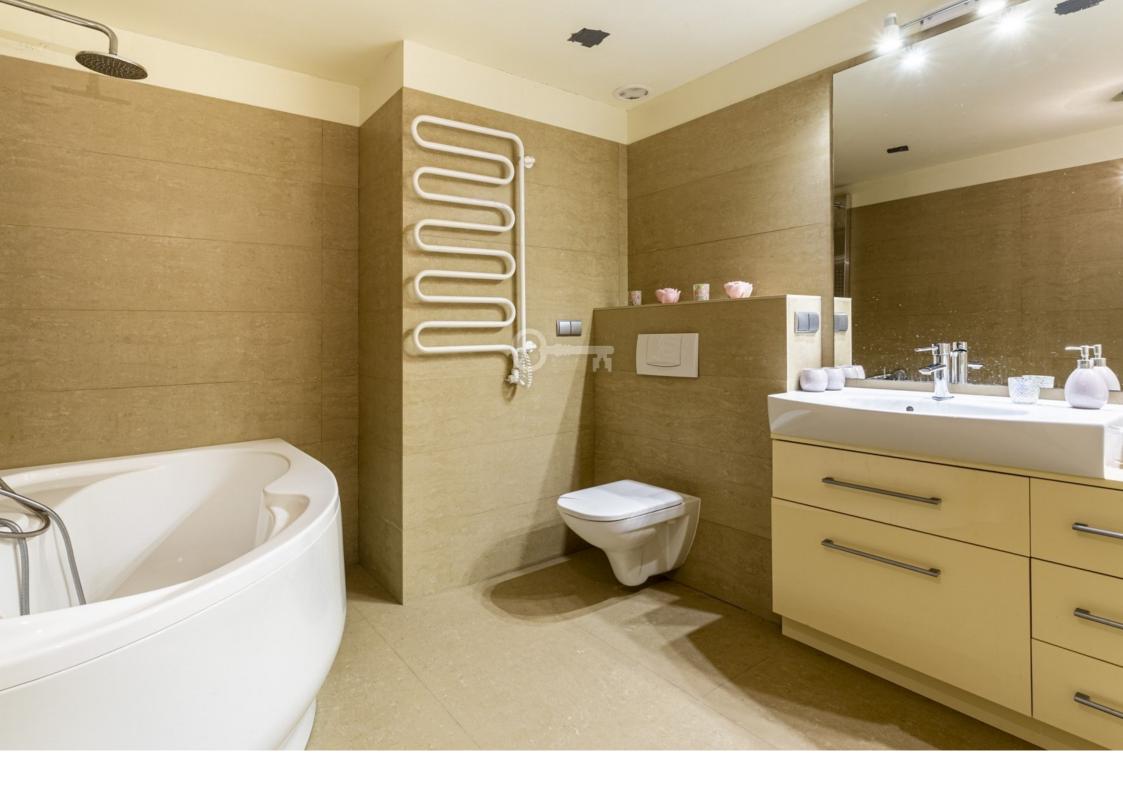

#### **LAYOUT OF ROOMS:**

The flat of 77 m2 consists of:

- \* Living room with exit to the balcony,
- \* fully equipped kitchen with pantry,
- \* two bedrooms,
- \* bathroom with bathtub,
- \* a toilet,
- \* two dressing rooms,
- \* a large balcony.

#### STANDARD:

Apartment finished to a high standard, with attention to detail and functionality. Spacious interiors, high-quality materials and modern furnishings provide comfort and elegance.

The apartment features well-designed spaces, including two spacious bedrooms, a fully equipped kitchen with a pantry, and a large balcony, perfect for relaxation.