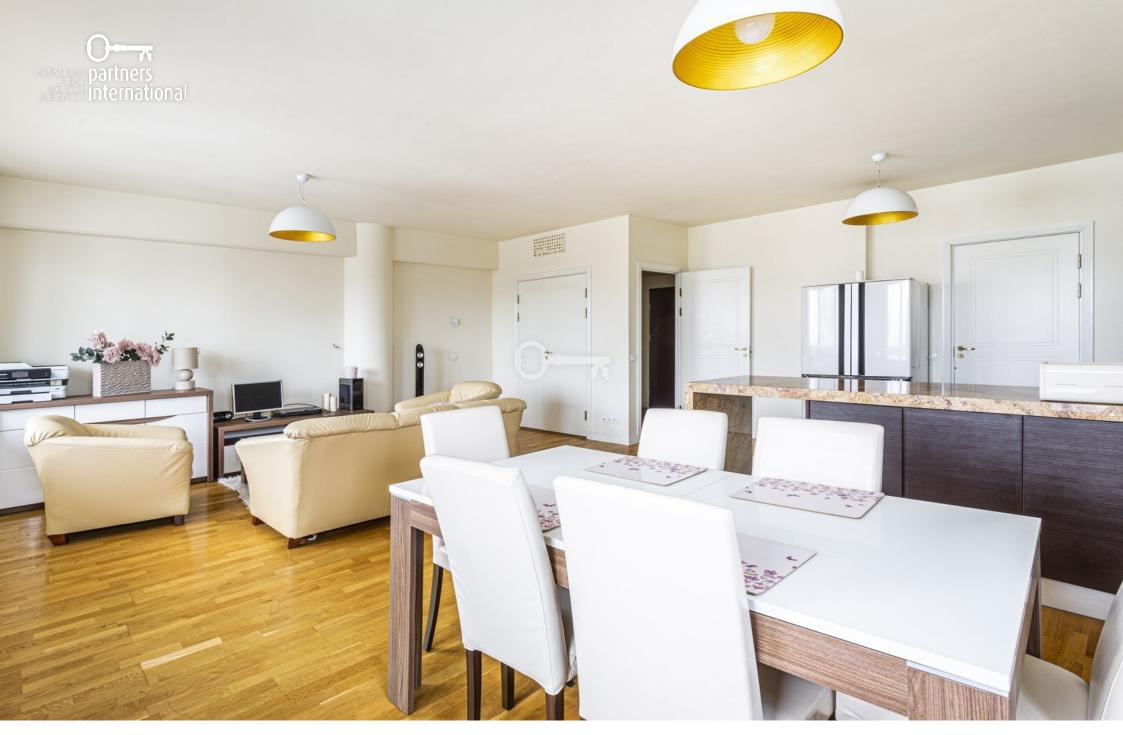

#### **LAYOUT OF ROOMS:**

The flat of 77 m2 consists of:

- \* Living room with exit to the balcony,
- \* fully equipped kitchen with pantry,
- \* two bedrooms,
- \* bathroom with bathtub,
- \* a toilet,
- \* two dressing rooms,
- \* a large balcony.

#### STANDARD:

Apartment finished to a high standard, with attention to detail and functionality. Spacious interiors, high-quality materials and modern furnishings provide comfort and elegance.

The apartment features well-designed spaces, including two spacious bedrooms, a fully equipped kitchen with a pantry, and a large balcony, perfect for relaxation.