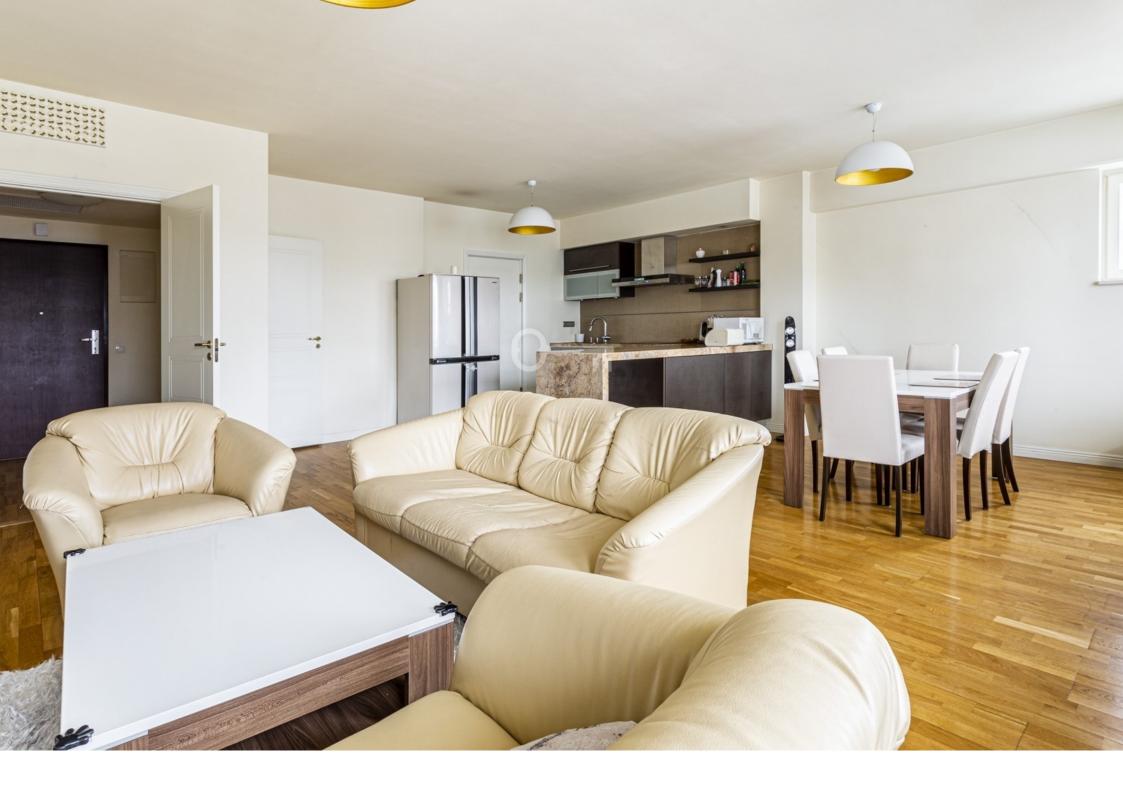

#### **LAYOUT OF ROOMS:**

The flat of 77 m2 consists of:

- \* Living room with exit to the balcony,
- \* fully equipped kitchen with pantry,
- \* two bedrooms,
- \* bathroom with bathtub,
- \* a toilet,
- \* two dressing rooms,
- \* a large balcony.

#### STANDARD:

Apartment finished to a high standard, with attention to detail and functionality. Spacious interiors, high-quality materials and modern furnishings provide comfort and elegance.

The apartment features well-designed spaces, including two spacious bedrooms, a fully equipped kitchen with a pantry, and a large balcony, perfect for relaxation.