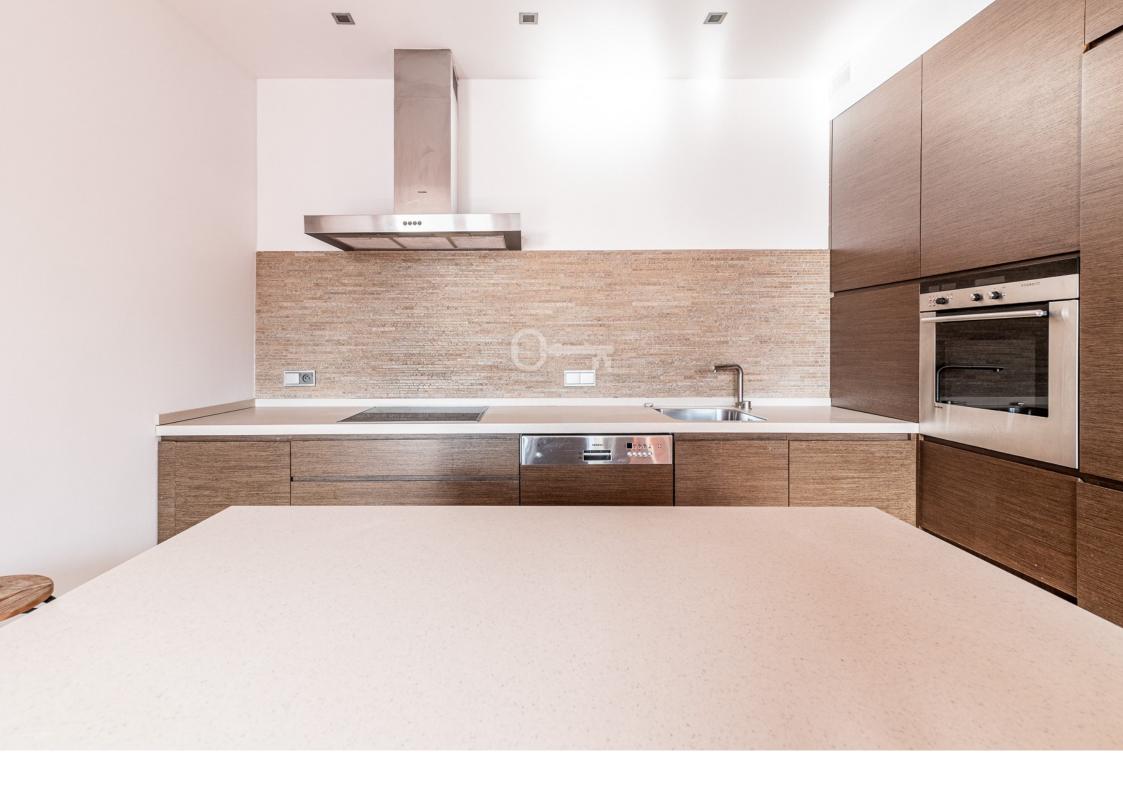

#### FLAT DISTRIBUTION:

The apartment consists of a living room with kitchenette (approx. 62m2), a large bedroom (approx. 20m2) and a small bedroom (approx. 10m2). The apartment has a large bathroom (about 6m2) with an entrance directly from the main bedroom and a small bathroom (about 2m2) for guests. The large bedroom has a small balcony (about 4m2). The flat has a height of 2.75 m, on the floors in the bedrooms and living room there is an oak industrial mosaic, and in the bathrooms and kitchen tiles. The windows overlook three sides of the world (south, west and north), all of which overlook the inner courtyards, thanks to which the noise from Tamka Street is completely suppressed.

#### STANDARD:

The apartment is completely furnished and equipped (including TV, washing machine, dishwasher, fridge, electric hob, oven, etc.). The apartment has a telephone, internet and television installation (UPC). The price does not include fees for water, electricity, and any fees for using the telephone, internet and cable TV. The apartment includes a parking space in the underground garage – the cost of which is included in the rental price. Information for real estate agencies: I agree to cooperate with you and to present my offer to clients with photos in any form.