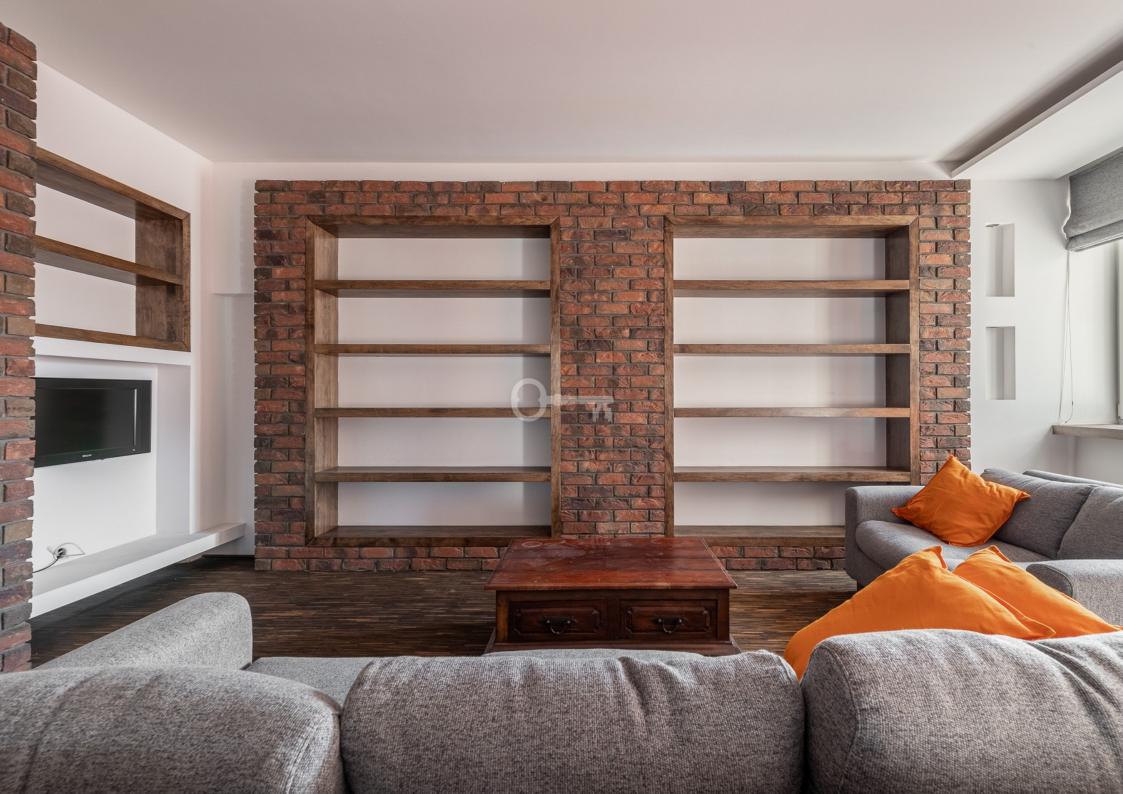

#### FLAT DISTRIBUTION:

The apartment consists of a living room with kitchenette (approx. 62m2), a large bedroom (approx. 20m2) and a small bedroom (approx. 10m2). The apartment has a large bathroom (about 6m2) with an entrance directly from the main bedroom and a small bathroom (about 2m2) for guests. The large bedroom has a small balcony (about 4m2). The flat has a height of 2.75 m, on the floors in the bedrooms and living room there is an oak industrial mosaic, and in the bathrooms and kitchen tiles. The windows overlook three sides of the world (south, west and north), all of which overlook the inner courtyards, thanks to which the noise from Tamka Street is completely suppressed.