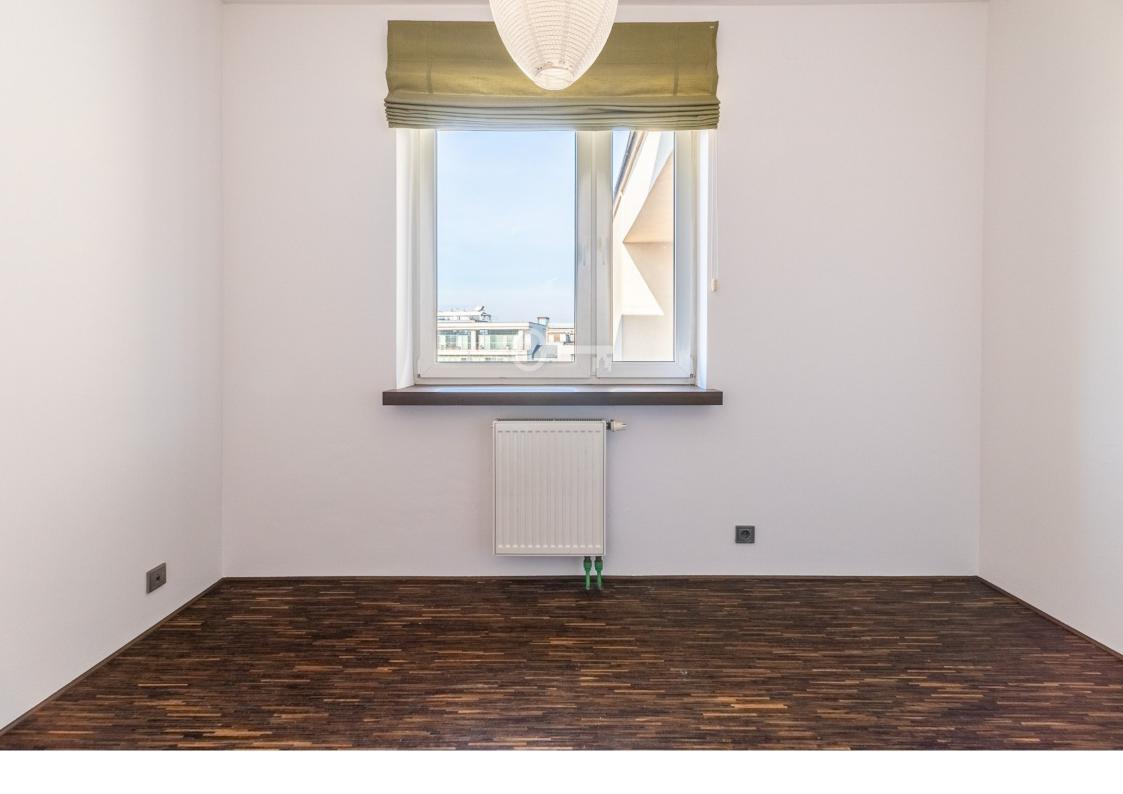

#### FLAT DISTRIBUTION:

The apartment consists of a living room with kitchenette (approx. 62m2), a large bedroom (approx. 20m2) and a small bedroom (approx. 10m2). The apartment has a large bathroom (about 6m2) with an entrance directly from the main bedroom and a small bathroom (about 2m2) for guests. The large bedroom has a small balcony (about 4m2). The flat has a height of 2.75 m, on the floors in the bedrooms and living room there is an oak industrial mosaic, and in the bathrooms and kitchen tiles. The windows overlook three sides of the world (south, west and north), all of which overlook the inner courtyards, thanks to which the noise from Tamka Street is completely suppressed.