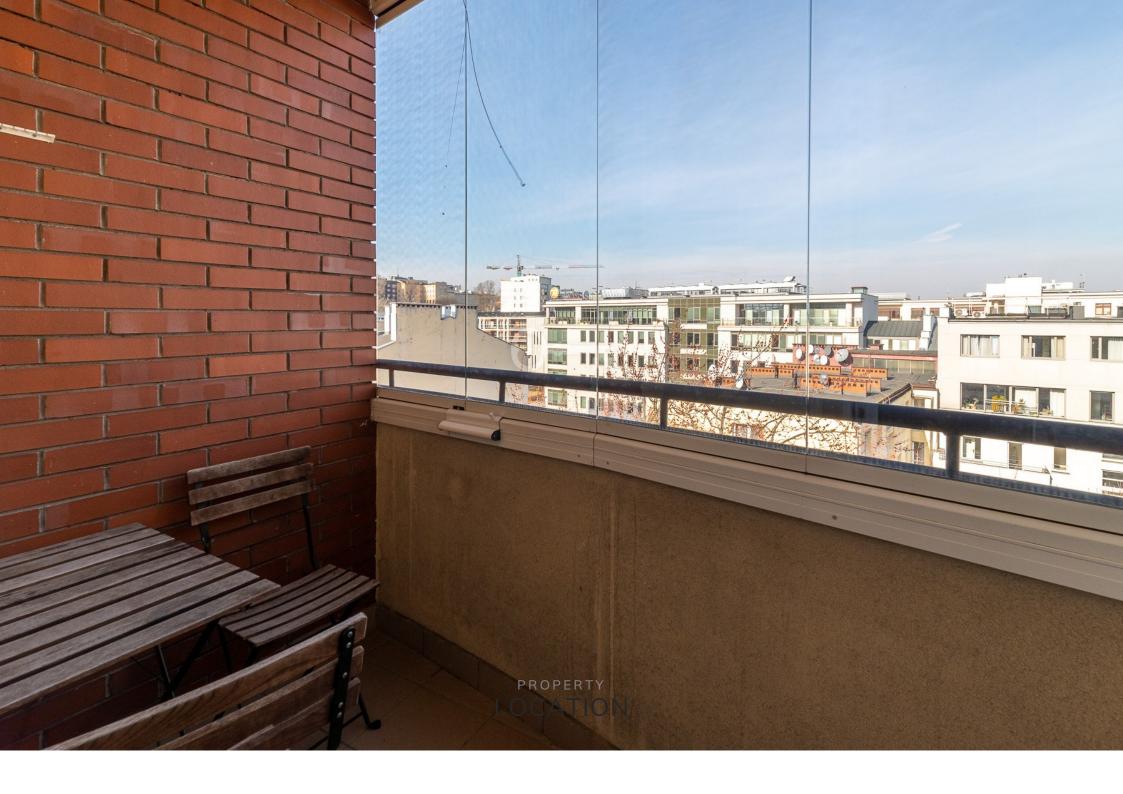

### Apartment on the top floor in Powisle.

A spacious, quiet and sunny apartment on the sixth – last floor, in a 24-hour protected and closed six-storey building in Warsaw's Powiśle.

#### FLAT DISTRIBUTION:

The apartment consists of a living room with kitchenette (approx. 62m2), a large bedroom (approx. 20m2) and a small bedroom (approx. 10m2). The apartment has a large bathroom (about 6m2) with an entrance directly from the main bedroom and a small bathroom (about 2m2) for guests. The large bedroom has a small balcony (about 4m2). The flat has a height of 2.75 m, on the floors in the bedrooms and living room there is an oak industrial mosaic, and in the bathrooms and kitchen tiles. The windows overlook three sides of the world (south, west and north), all of which overlook the inner courtyards, thanks to which the noise from Tamka Street is completely suppressed.

#### Additional information

Security, closed housing, intercom, elevator, parking space, balcony, renovated, district heating, telephone, internet, cable TV, furnished, equipped kitchen.