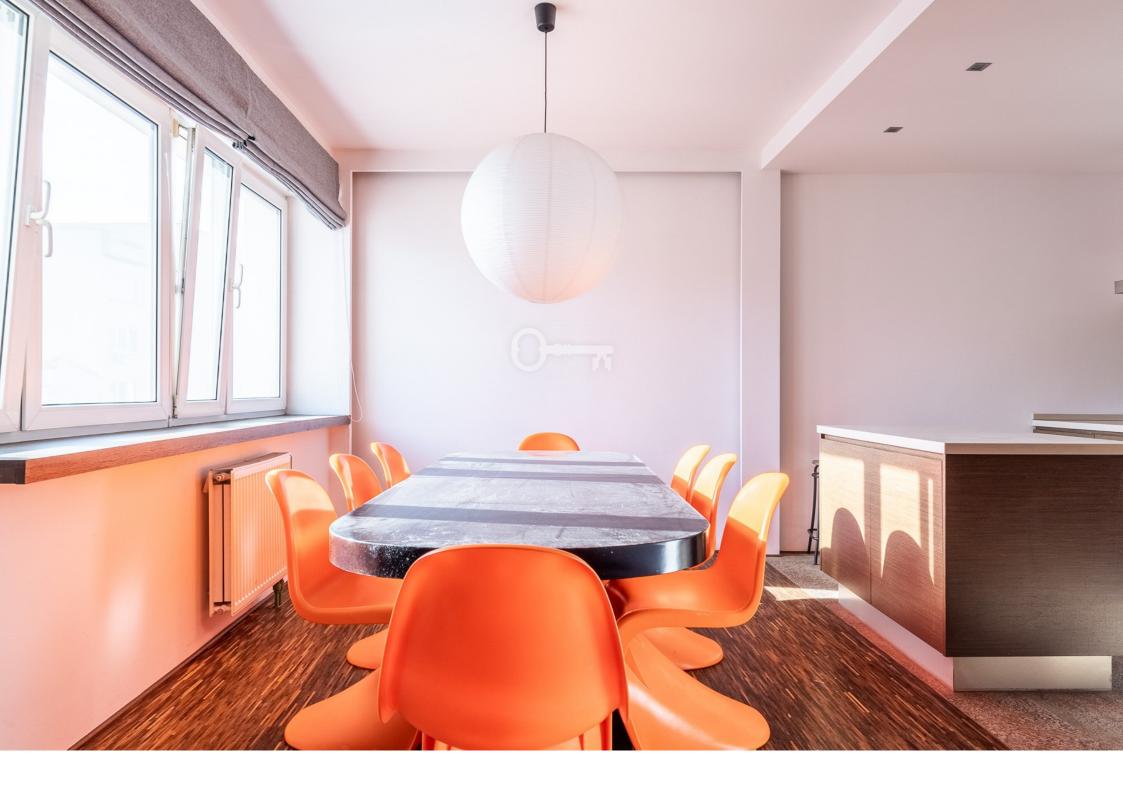

#### FLAT DISTRIBUTION:

The apartment consists of a living room with kitchenette (approx. 62m2), a large bedroom (approx. 20m2) and a small bedroom (approx. 10m2). The apartment has a large bathroom (about 6m2) with an entrance directly from the main bedroom and a small bathroom (about 2m2) for guests. The large bedroom has a small balcony (about 4m2). The flat has a height of 2.75 m, on the floors in the bedrooms and living room there is an oak industrial mosaic, and in the bathrooms and kitchen tiles. The windows overlook three sides of the world (south, west and north), all of which overlook the inner courtyards, thanks to which the noise from Tamka Street is completely suppressed.

#### STANDARD:

The apartment is completely furnished and equipped (including TV, washing machine, dishwasher, fridge, electric hob, oven, etc.). The apartment has a telephone, internet and television installation (UPC). The price does not include fees for water, electricity, and any fees for using the telephone, internet and cable TV. The apartment includes a parking space in the underground garage – the cost of which is included in the rental price. Information for real estate agencies: I agree to cooperate with you and to present my offer to clients with photos in any form.