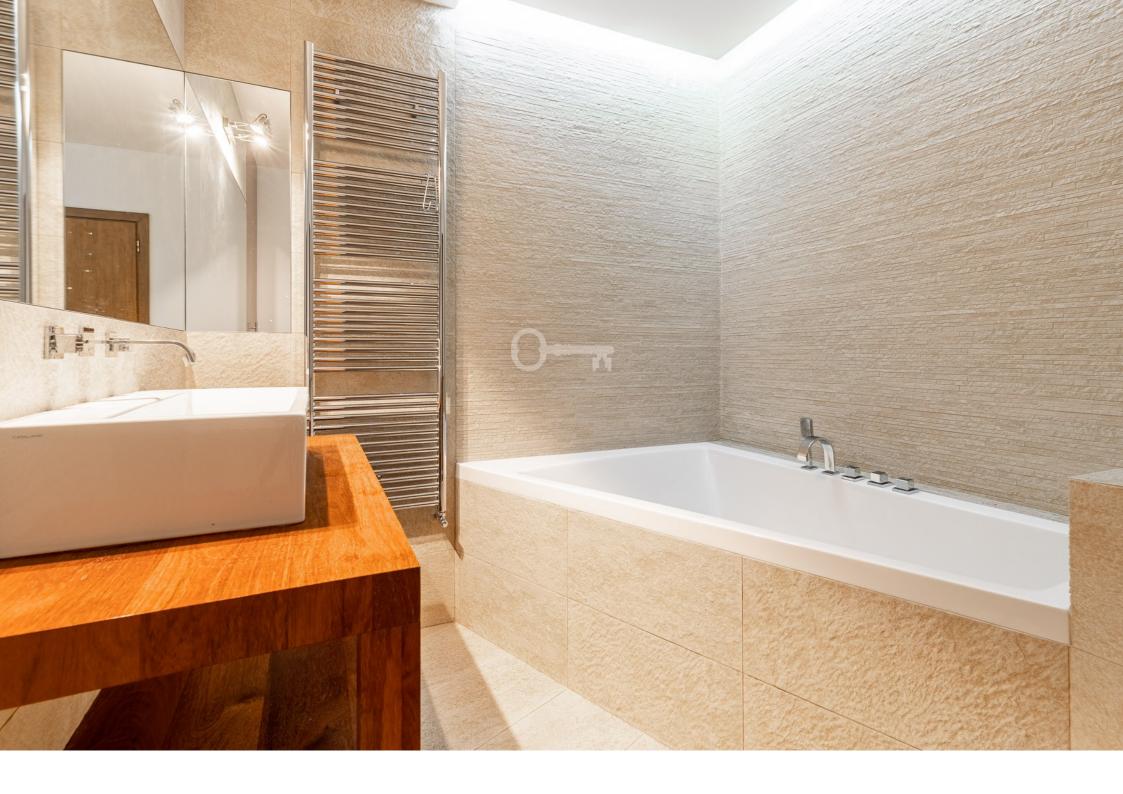

#### FLAT DISTRIBUTION:

The apartment consists of a living room with kitchenette (approx. 62m2), a large bedroom (approx. 20m2) and a small bedroom (approx. 10m2). The apartment has a large bathroom (about 6m2) with an entrance directly from the main bedroom and a small bathroom (about 2m2) for guests. The large bedroom has a small balcony (about 4m2). The flat has a height of 2.75 m, on the floors in the bedrooms and living room there is an oak industrial mosaic, and in the bathrooms and kitchen tiles. The windows overlook three sides of the world (south, west and north), all of which overlook the inner courtyards, thanks to which the noise from Tamka Street is completely suppressed.

#### Additional information

Security, closed housing, intercom, elevator, parking space, balcony, renovated, district heating, telephone, internet, cable TV, furnished, equipped kitchen.