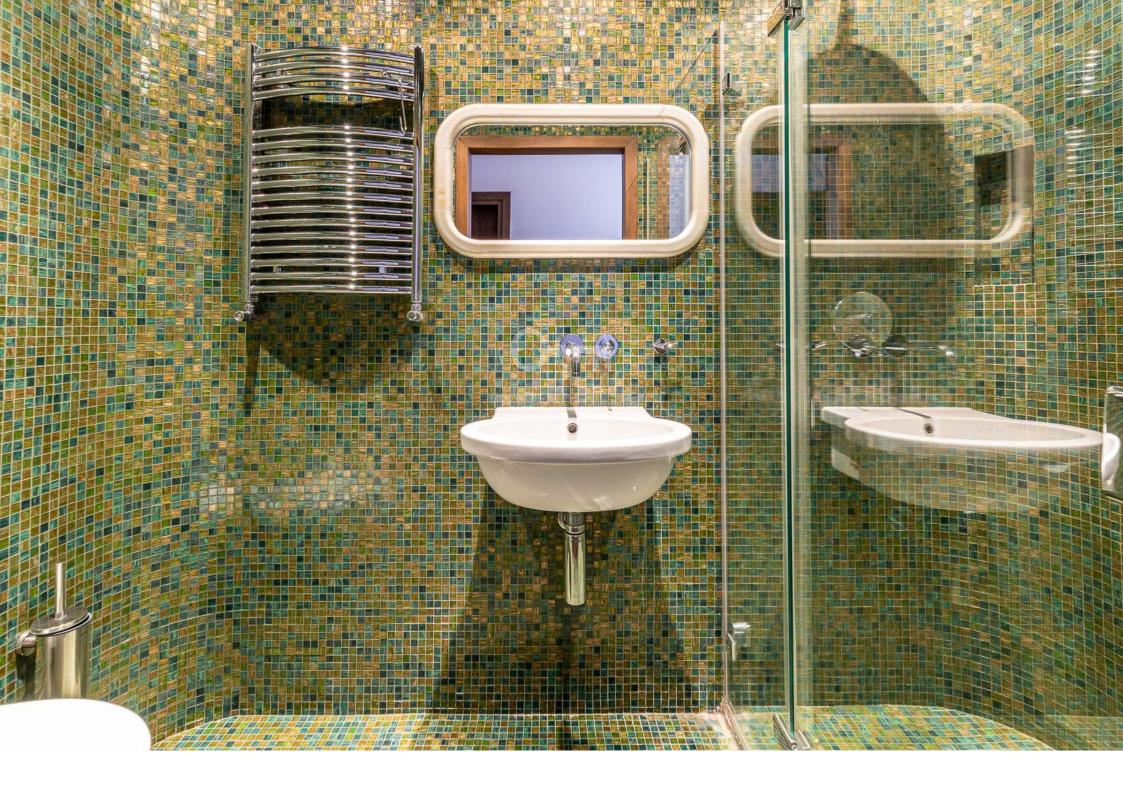

#### FLAT DISTRIBUTION:

The apartment consists of a living room with kitchenette (approx. 62m2), a large bedroom (approx. 20m2) and a small bedroom (approx. 10m2). The apartment has a large bathroom (about 6m2) with an entrance directly from the main bedroom and a small bathroom (about 2m2) for guests. The large bedroom has a small balcony (about 4m2). The flat has a height of 2.75 m, on the floors in the bedrooms and living room there is an oak industrial mosaic, and in the bathrooms and kitchen tiles. The windows overlook three sides of the world (south, west and north), all of which overlook the inner courtyards, thanks to which the noise from Tamka Street is completely suppressed.