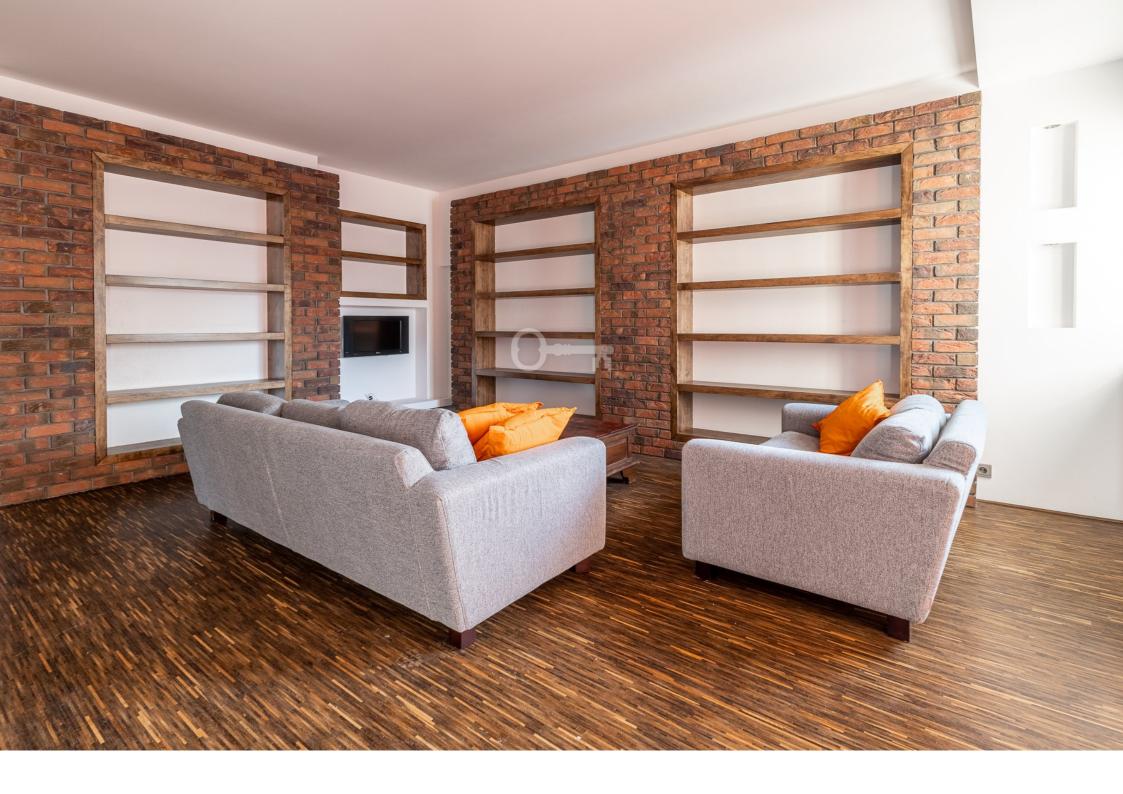

#### FLAT DISTRIBUTION:

The apartment consists of a living room with kitchenette (approx. 62m2), a large bedroom (approx. 20m2) and a small bedroom (approx. 10m2). The apartment has a large bathroom (about 6m2) with an entrance directly from the main bedroom and a small bathroom (about 2m2) for guests. The large bedroom has a small balcony (about 4m2). The flat has a height of 2.75 m, on the floors in the bedrooms and living room there is an oak industrial mosaic, and in the bathrooms and kitchen tiles. The windows overlook three sides of the world (south, west and north), all of which overlook the inner courtyards, thanks to which the noise from Tamka Street is completely suppressed.

#### STANDARD:

The apartment is completely furnished and equipped (including TV, washing machine, dishwasher, fridge, electric hob, oven, etc.). The apartment has a telephone, internet and television installation (UPC). The price does not include fees for water, electricity, and any fees for using the telephone, internet and cable TV. The apartment includes a parking space in the underground garage – the cost of which is included in the rental price. Information for real estate agencies: I agree to cooperate with you and to present my offer to clients with photos in any form.