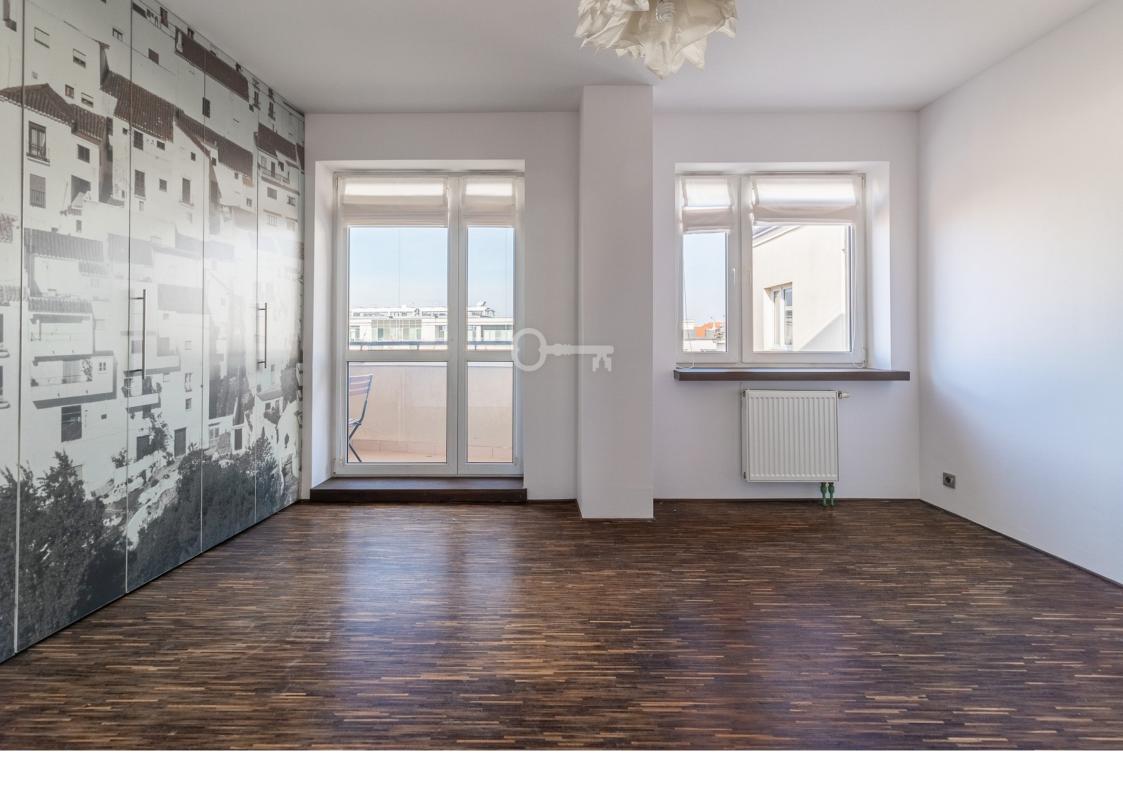

#### FLAT DISTRIBUTION:

The apartment consists of a living room with kitchenette (approx. 62m2), a large bedroom (approx. 20m2) and a small bedroom (approx. 10m2). The apartment has a large bathroom (about 6m2) with an entrance directly from the main bedroom and a small bathroom (about 2m2) for guests. The large bedroom has a small balcony (about 4m2). The flat has a height of 2.75 m, on the floors in the bedrooms and living room there is an oak industrial mosaic, and in the bathrooms and kitchen tiles. The windows overlook three sides of the world (south, west and north), all of which overlook the inner courtyards, thanks to which the noise from Tamka Street is completely suppressed.

#### Additional information

Security, closed housing, intercom, elevator, parking space, balcony, renovated, district heating, telephone, internet, cable TV, furnished, equipped kitchen.