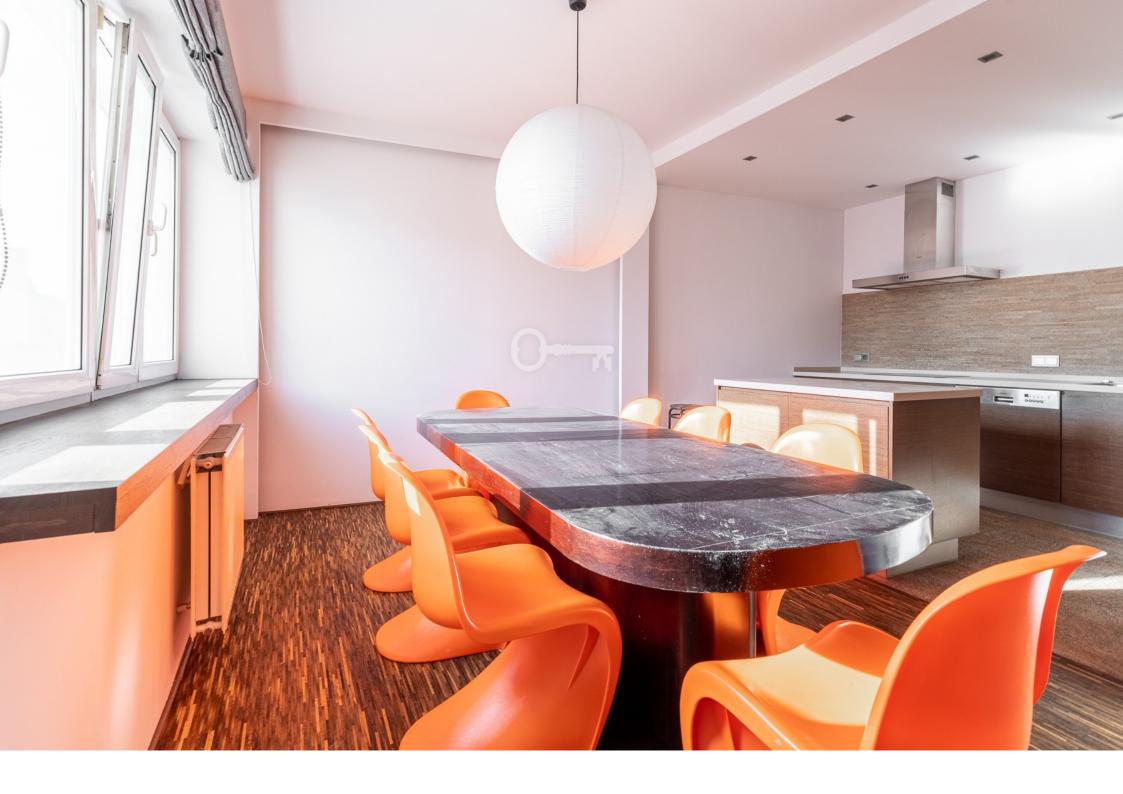

#### FLAT DISTRIBUTION:

The apartment consists of a living room with kitchenette (approx. 62m2), a large bedroom (approx. 20m2) and a small bedroom (approx. 10m2). The apartment has a large bathroom (about 6m2) with an entrance directly from the main bedroom and a small bathroom (about 2m2) for guests. The large bedroom has a small balcony (about 4m2). The flat has a height of 2.75 m, on the floors in the bedrooms and living room there is an oak industrial mosaic, and in the bathrooms and kitchen tiles. The windows overlook three sides of the world (south, west and north), all of which overlook the inner courtyards, thanks to which the noise from Tamka Street is completely suppressed.

#### STANDARD:

The apartment is completely furnished and equipped (including TV, washing machine, dishwasher, fridge, electric hob, oven, etc.). The apartment has a telephone, internet and television installation (UPC). The price does not include fees for water, electricity, and any fees for using the telephone, internet and cable TV. The apartment includes a parking space in the underground garage – the cost of which is included in the rental price. Information for real estate agencies: I agree to cooperate with you and to present my offer to clients with photos in any form.