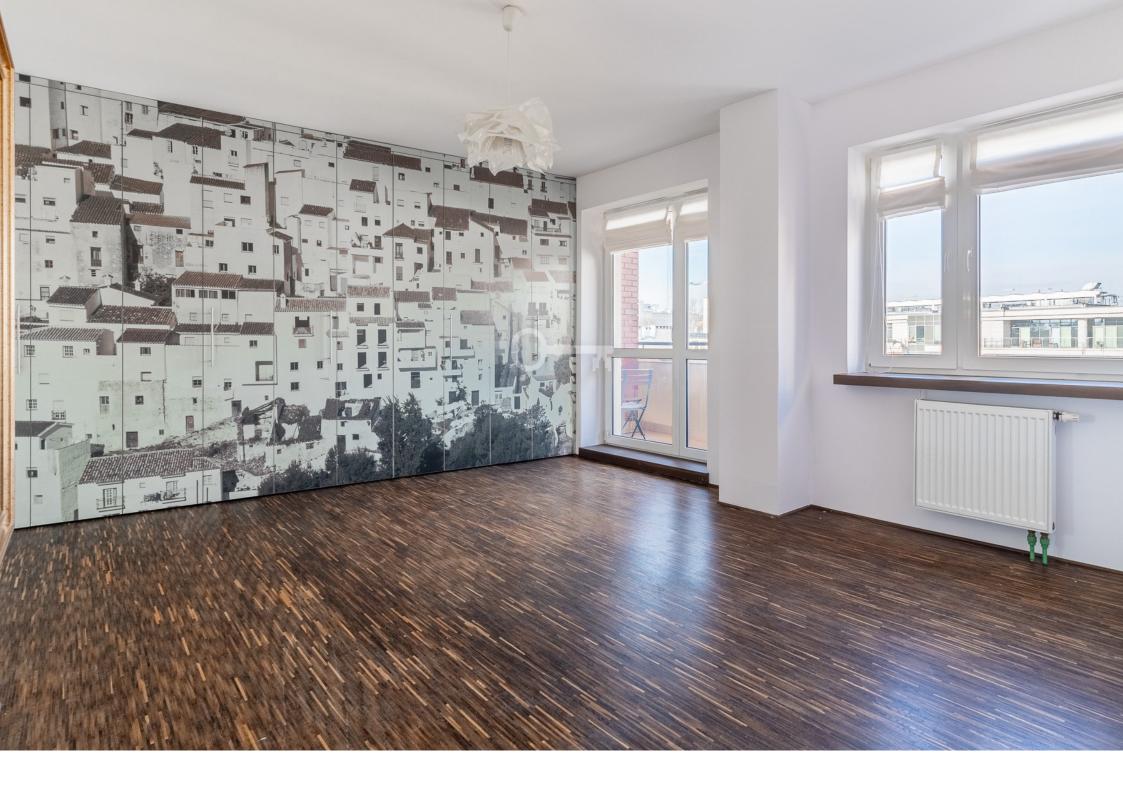

#### FLAT DISTRIBUTION:

The apartment consists of a living room with kitchenette (approx. 62m2), a large bedroom (approx. 20m2) and a small bedroom (approx. 10m2). The apartment has a large bathroom (about 6m2) with an entrance directly from the main bedroom and a small bathroom (about 2m2) for guests. The large bedroom has a small balcony (about 4m2). The flat has a height of 2.75 m, on the floors in the bedrooms and living room there is an oak industrial mosaic, and in the bathrooms and kitchen tiles. The windows overlook three sides of the world (south, west and north), all of which overlook the inner courtyards, thanks to which the noise from Tamka Street is completely suppressed.

#### Additional information

Security, closed housing, intercom, elevator, parking space, balcony, renovated, district heating, telephone, internet, cable TV, furnished, equipped kitchen.