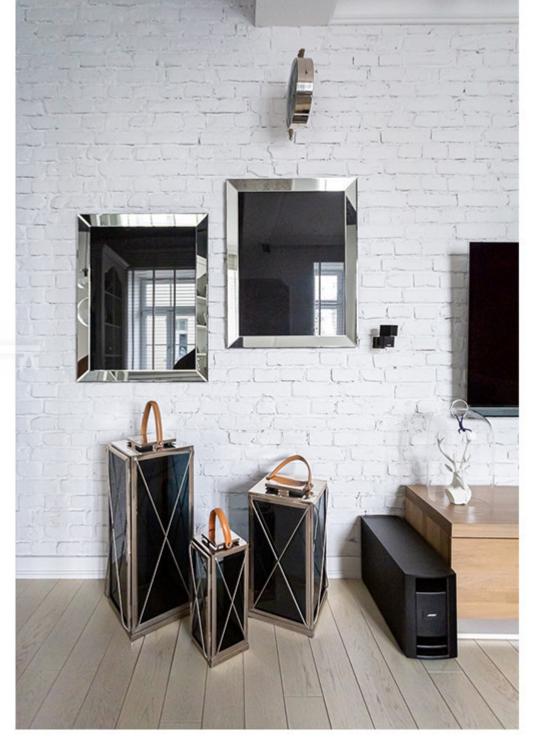

#### **APARTMENT**

The apartment consists of a spacious living room with open kitchen and dining room, bedroom and bathroom. Finished to the highest standard using extremely luxurious materials. The apartment was designed by a well-known Warsaw architectural studio.

The living room has Bose audio equipment and a large 65-inch OLED TV from LG. The ceiling, over 3.4 m high, stucco, Eichholtz accessories and FLOS lighting, Villeroy & Boch fittings, MTI Furninova and Gubi furniture, as well as Miele, Liebherr and SMEG equipment are just some of the apartment's many advantages.