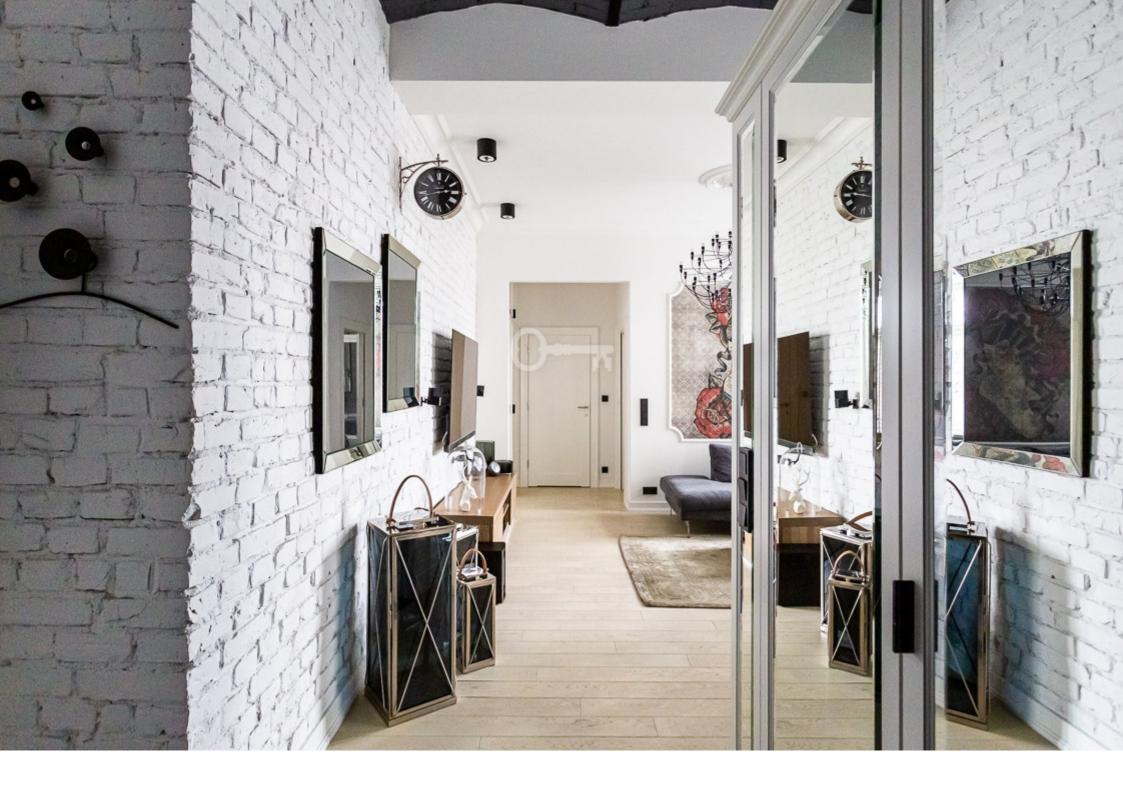

#### **APARTMENT**

The apartment consists of a spacious living room with open kitchen and dining room, bedroom and bathroom. Finished to the highest standard using extremely luxurious materials. The apartment was designed by a well-known Warsaw architectural studio.

The living room has Bose audio equipment and a large 65-inch OLED TV from LG. The ceiling, over 3.4 m high, stucco, Eichholtz accessories and FLOS lighting, Villeroy & Boch fittings, MTI Furninova and Gubi furniture, as well as Miele, Liebherr and SMEG equipment are just some of the apartment's many advantages.