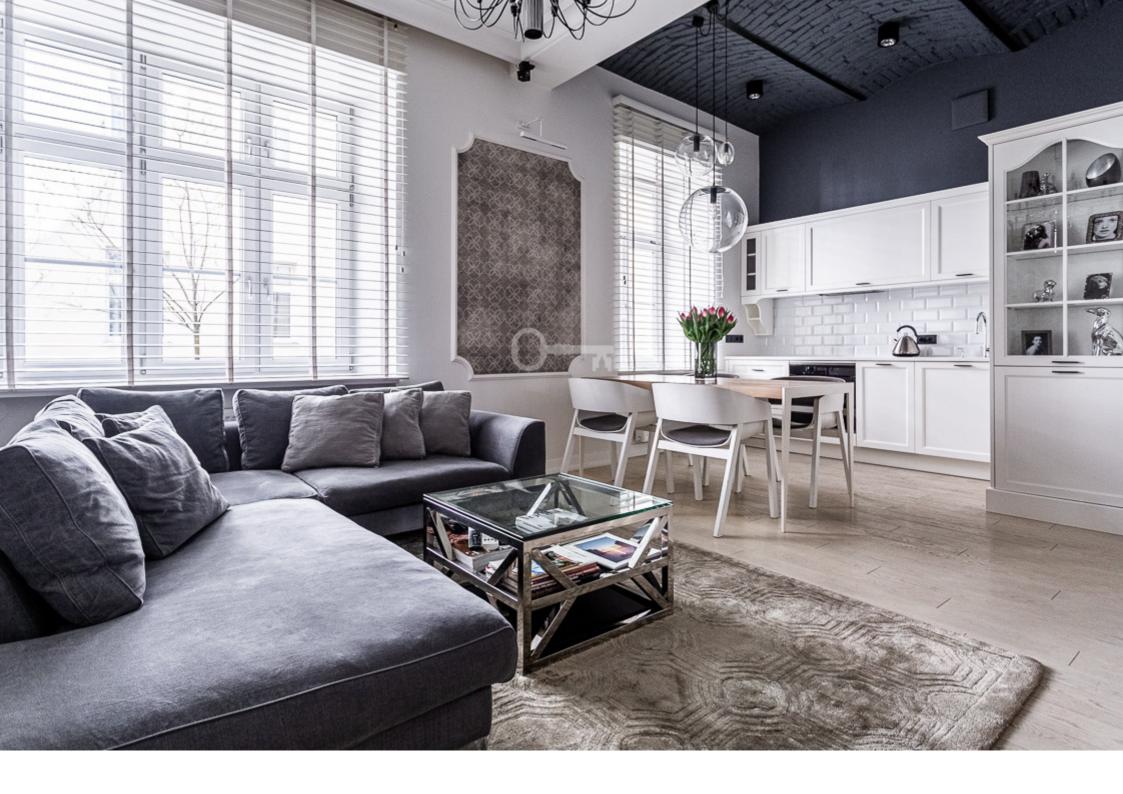

#### **APARTMENT**

The apartment consists of a spacious living room with open kitchen and dining room, bedroom and bathroom. Finished to the highest standard using extremely luxurious materials. The apartment was designed by a well-known Warsaw architectural studio.

The living room has Bose audio equipment and a large 65-inch OLED TV from LG. The ceiling, over 3.4 m high, stucco, Eichholtz accessories and FLOS lighting, Villeroy & Boch fittings, MTI Furninova and Gubi furniture, as well as Miele, Liebherr and SMEG equipment are just some of the apartment's many advantages.