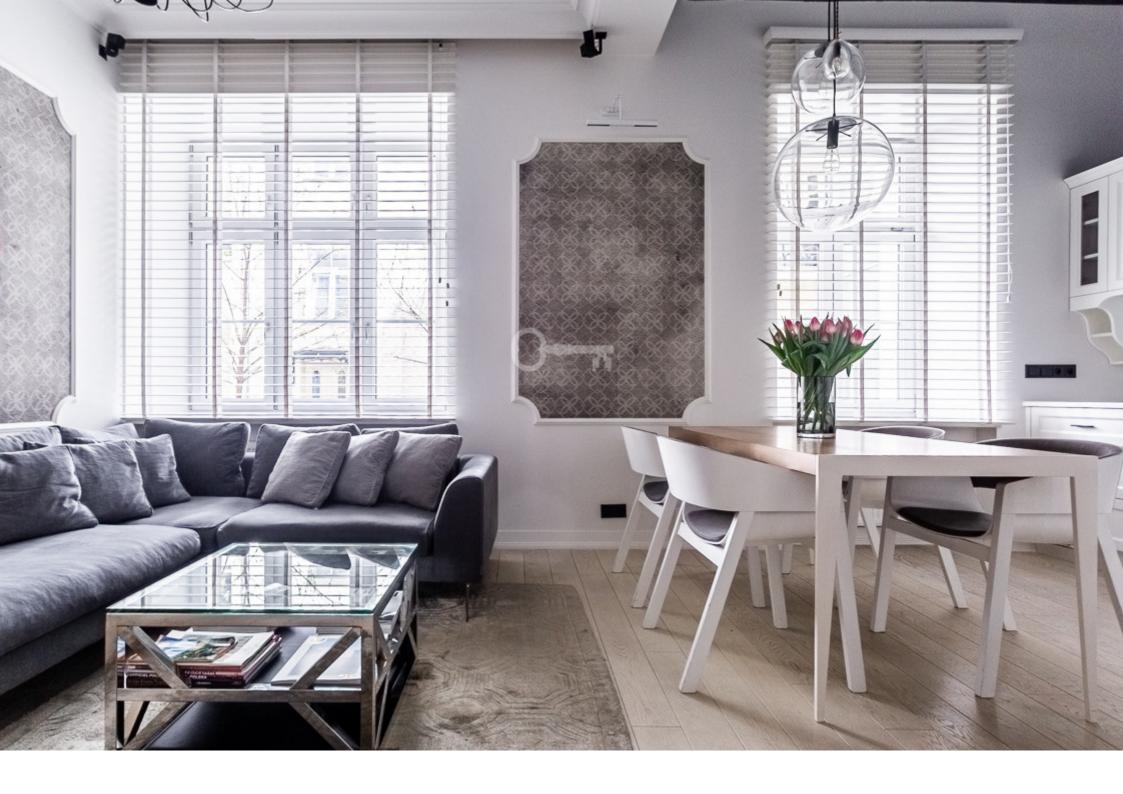

#### **APARTMENT**

The apartment consists of a spacious living room with open kitchen and dining room, bedroom and bathroom. Finished to the highest standard using extremely luxurious materials. The apartment was designed by a well-known Warsaw architectural studio.

The living room has Bose audio equipment and a large 65-inch OLED TV from LG. The ceiling, over 3.4 m high, stucco, Eichholtz accessories and FLOS lighting, Villeroy & Boch fittings, MTI Furninova and Gubi furniture, as well as Miele, Liebherr and SMEG equipment are just some of the apartment's many advantages.