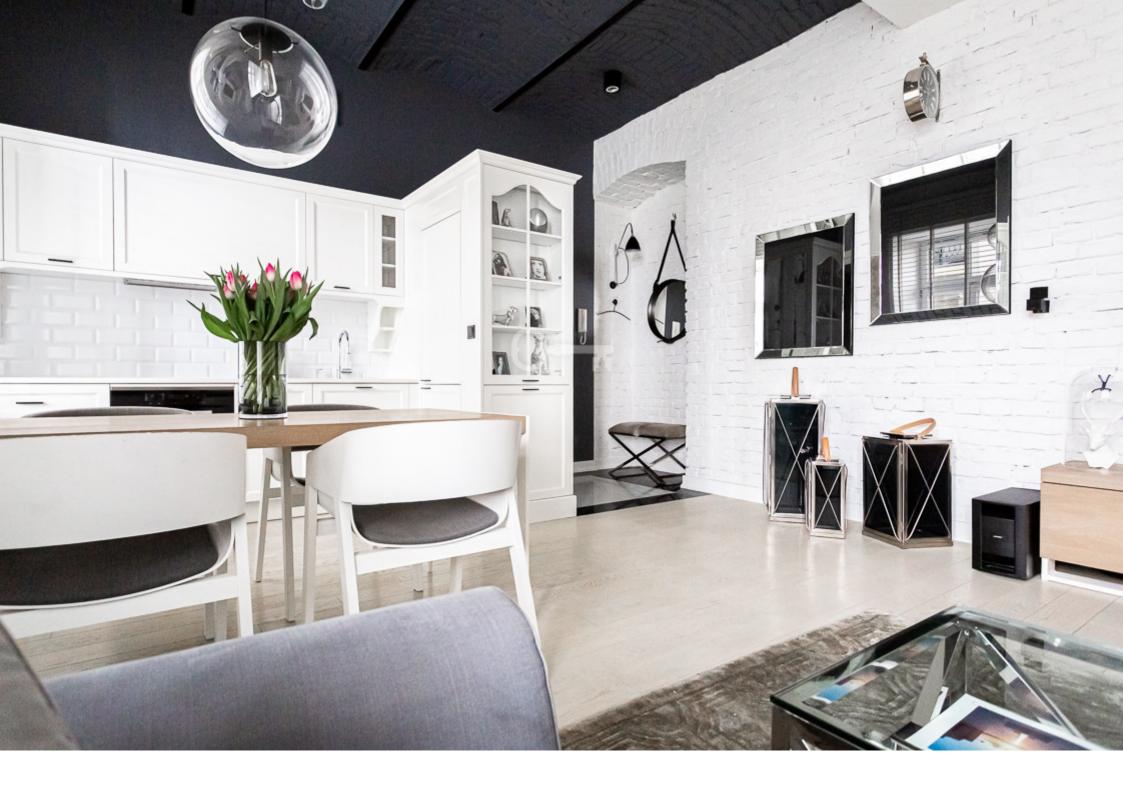

#### **APARTMENT**

The apartment consists of a spacious living room with open kitchen and dining room, bedroom and bathroom. Finished to the highest standard using extremely luxurious materials. The apartment was designed by a well-known Warsaw architectural studio.

The living room has Bose audio equipment and a large 65-inch OLED TV from LG. The ceiling, over 3.4 m high, stucco, Eichholtz accessories and FLOS lighting, Villeroy & Boch fittings, MTI Furninova and Gubi furniture, as well as Miele, Liebherr and SMEG equipment are just some of the apartment's many advantages.