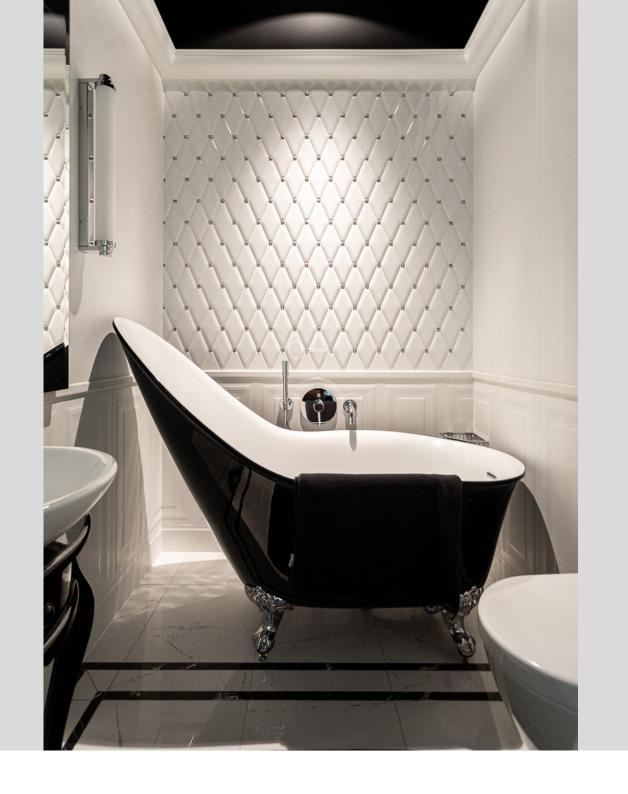

#### **APARTMENT**

The apartment consists of a spacious living room with open kitchen and dining room, bedroom and bathroom. Finished to the highest standard using extremely luxurious materials. The apartment was designed by a well-known Warsaw architectural studio.

The living room has Bose audio equipment and a large 65-inch OLED TV from LG. The ceiling, over 3.4 m high, stucco, Eichholtz accessories and FLOS lighting, Villeroy & Boch fittings, MTI Furninova and Gubi furniture, as well as Miele, Liebherr and SMEG equipment are just some of the apartment's many advantages.