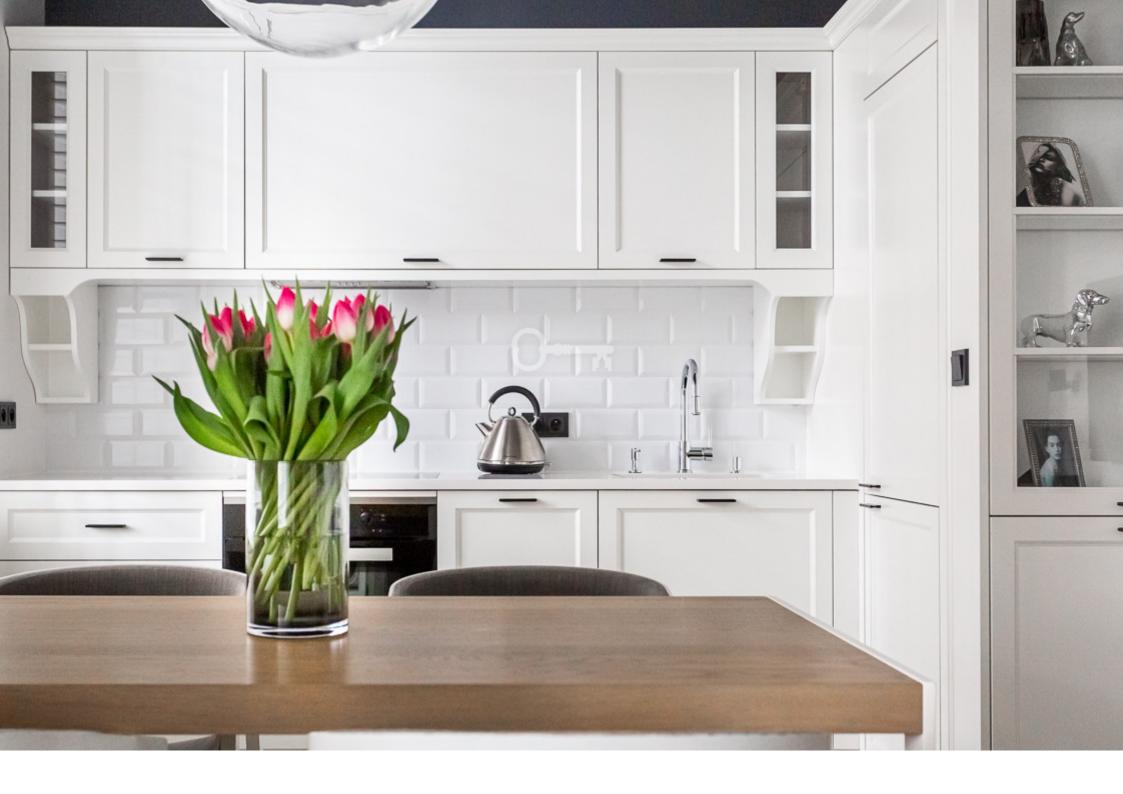

#### **APARTMENT**

The apartment consists of a spacious living room with open kitchen and dining room, bedroom and bathroom. Finished to the highest standard using extremely luxurious materials. The apartment was designed by a well-known Warsaw architectural studio.

The living room has Bose audio equipment and a large 65-inch OLED TV from LG. The ceiling, over 3.4 m high, stucco, Eichholtz accessories and FLOS lighting, Villeroy & Boch fittings, MTI Furninova and Gubi furniture, as well as Miele, Liebherr and SMEG equipment are just some of the apartment's many advantages.