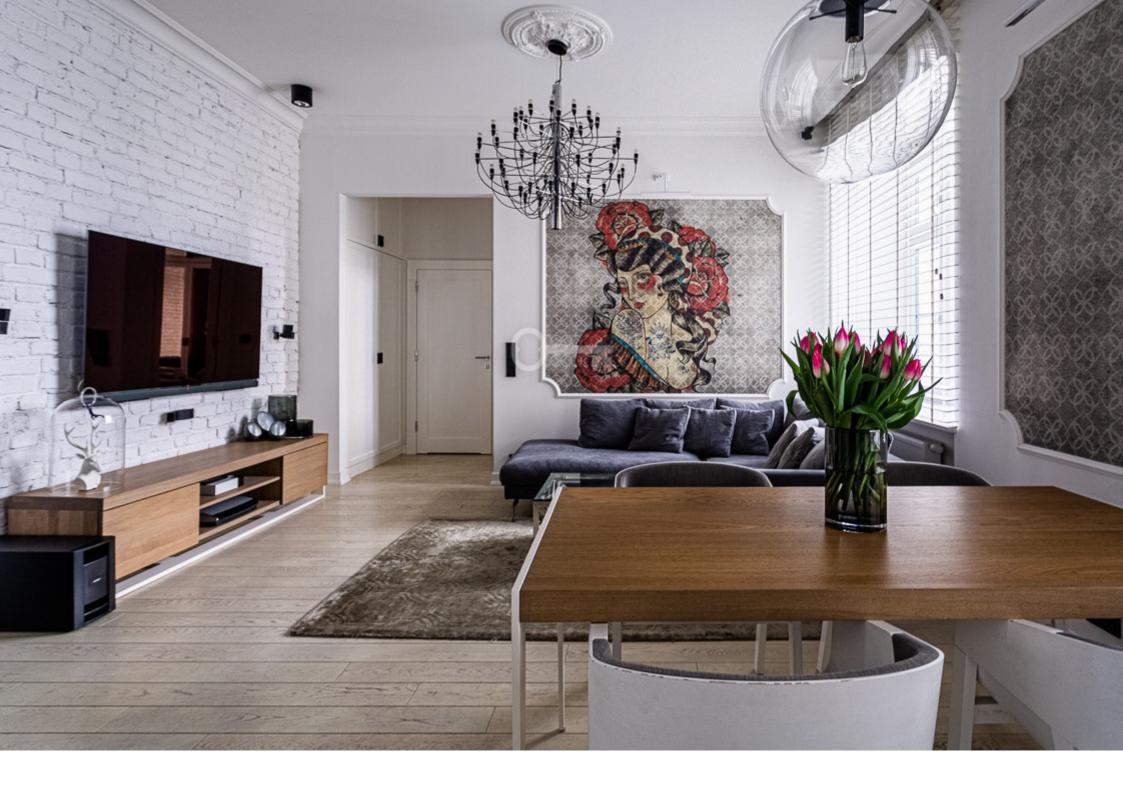

#### **APARTMENT**

The apartment consists of a spacious living room with open kitchen and dining room, bedroom and bathroom. Finished to the highest standard using extremely luxurious materials. The apartment was designed by a well-known Warsaw architectural studio.

The living room has Bose audio equipment and a large 65-inch OLED TV from LG. The ceiling, over 3.4 m high, stucco, Eichholtz accessories and FLOS lighting, Villeroy & Boch fittings, MTI Furninova and Gubi furniture, as well as Miele, Liebherr and SMEG equipment are just some of the apartment's many advantages.