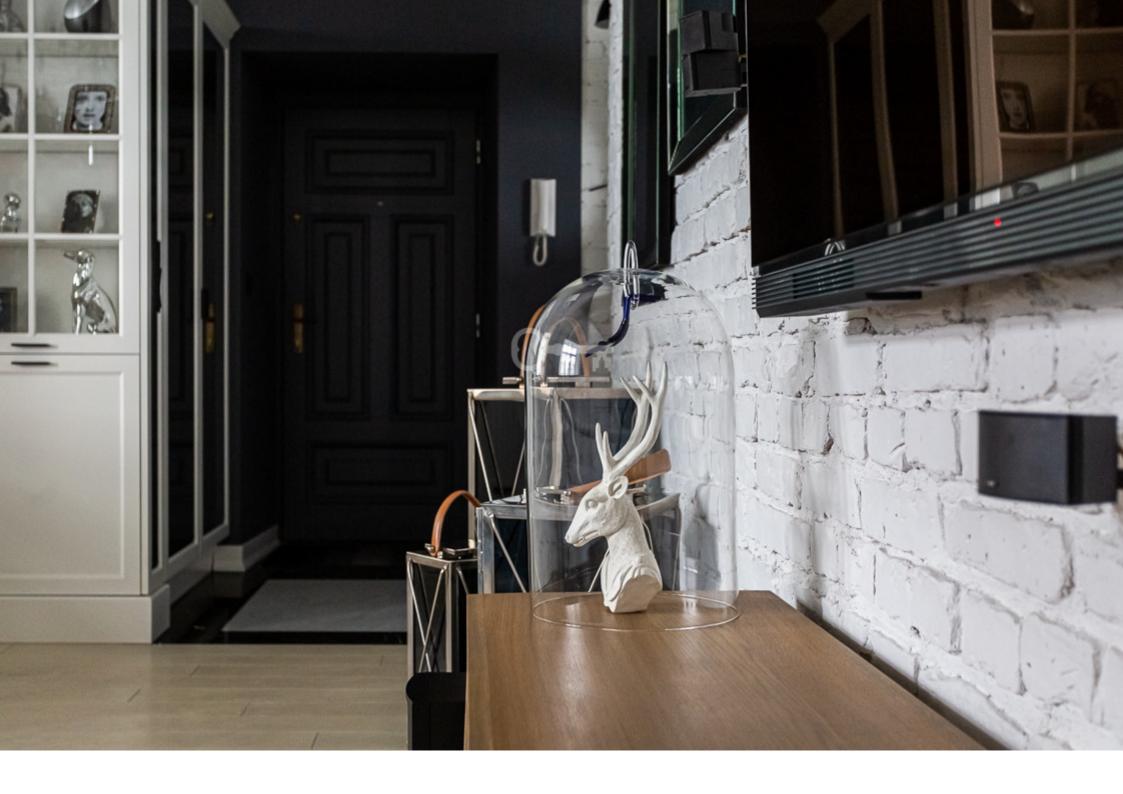

#### **APARTMENT**

The apartment consists of a spacious living room with open kitchen and dining room, bedroom and bathroom. Finished to the highest standard using extremely luxurious materials. The apartment was designed by a well-known Warsaw architectural studio.

The living room has Bose audio equipment and a large 65-inch OLED TV from LG. The ceiling, over 3.4 m high, stucco, Eichholtz accessories and FLOS lighting, Villeroy & Boch fittings, MTI Furninova and Gubi furniture, as well as Miele, Liebherr and SMEG equipment are just some of the apartment's many advantages.