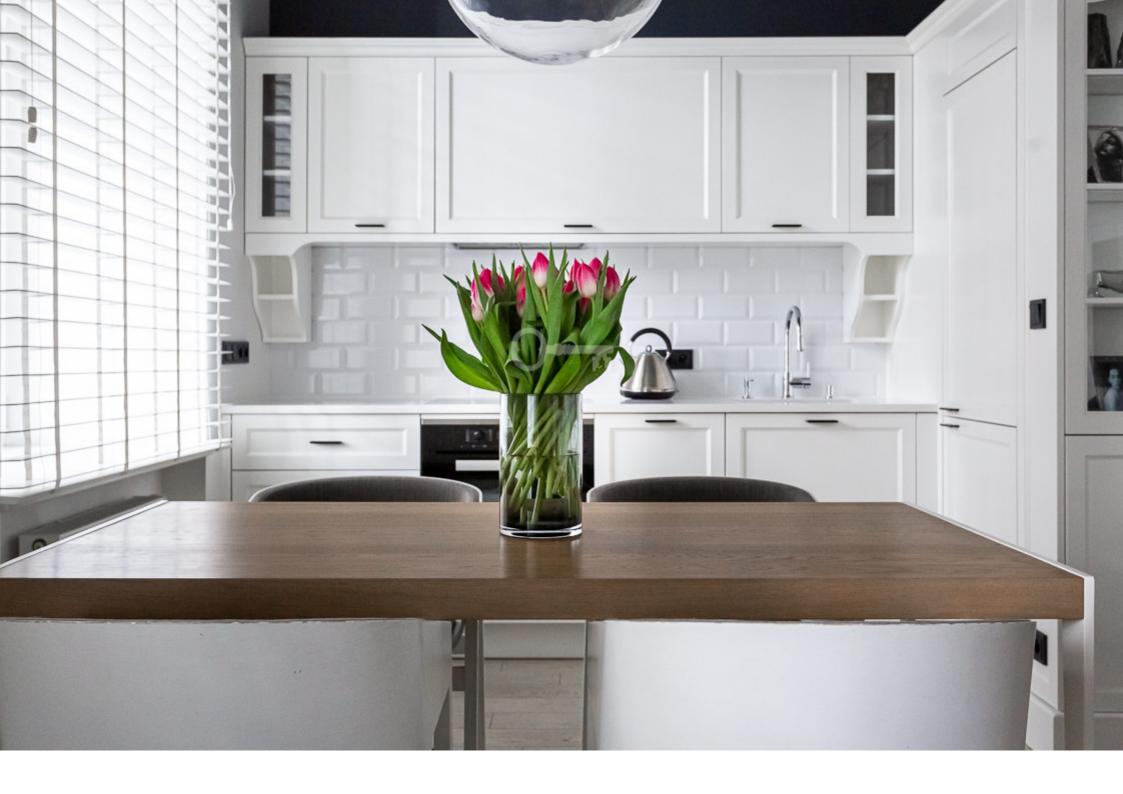

#### **APARTMENT**

The apartment consists of a spacious living room with open kitchen and dining room, bedroom and bathroom. Finished to the highest standard using extremely luxurious materials. The apartment was designed by a well-known Warsaw architectural studio.

The living room has Bose audio equipment and a large 65-inch OLED TV from LG. The ceiling, over 3.4 m high, stucco, Eichholtz accessories and FLOS lighting, Villeroy & Boch fittings, MTI Furninova and Gubi furniture, as well as Miele, Liebherr and SMEG equipment are just some of the apartment's many advantages.