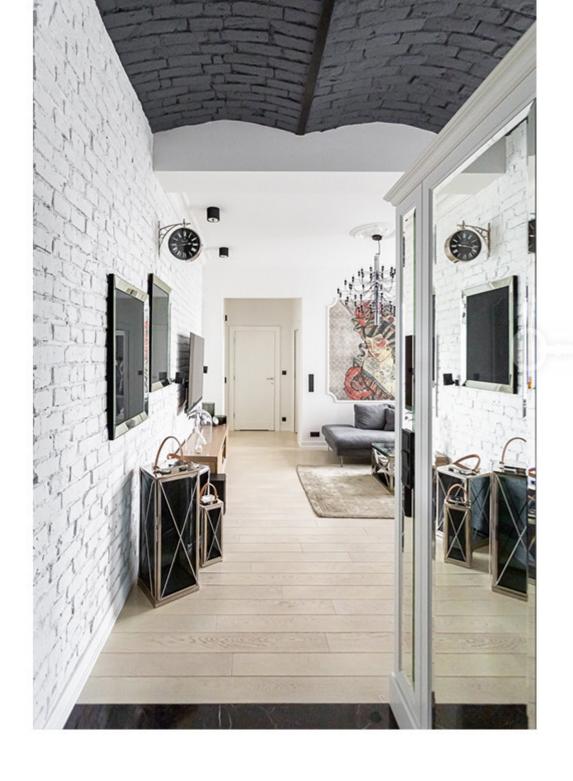

#### **APARTMENT**

The apartment consists of a spacious living room with open kitchen and dining room, bedroom and bathroom. Finished to the highest standard using extremely luxurious materials. The apartment was designed by a well-known Warsaw architectural studio.

The living room has Bose audio equipment and a large 65-inch OLED TV from LG. The ceiling, over 3.4 m high, stucco, Eichholtz accessories and FLOS lighting, Villeroy & Boch fittings, MTI Furninova and Gubi furniture, as well as Miele, Liebherr and SMEG equipment are just some of the apartment's many advantages.