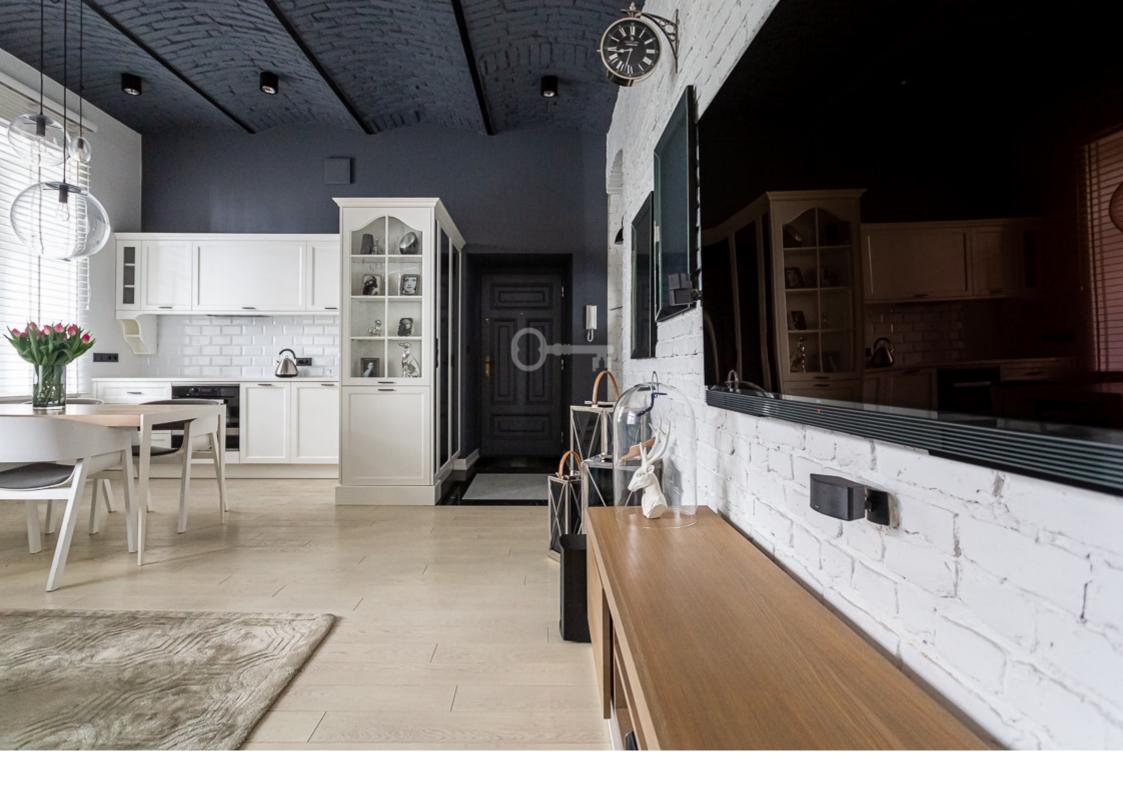

#### **APARTMENT**

The apartment consists of a spacious living room with open kitchen and dining room, bedroom and bathroom. Finished to the highest standard using extremely luxurious materials. The apartment was designed by a well-known Warsaw architectural studio.

The living room has Bose audio equipment and a large 65-inch OLED TV from LG. The ceiling, over 3.4 m high, stucco, Eichholtz accessories and FLOS lighting, Villeroy & Boch fittings, MTI Furninova and Gubi furniture, as well as Miele, Liebherr and SMEG equipment are just some of the apartment's many advantages.