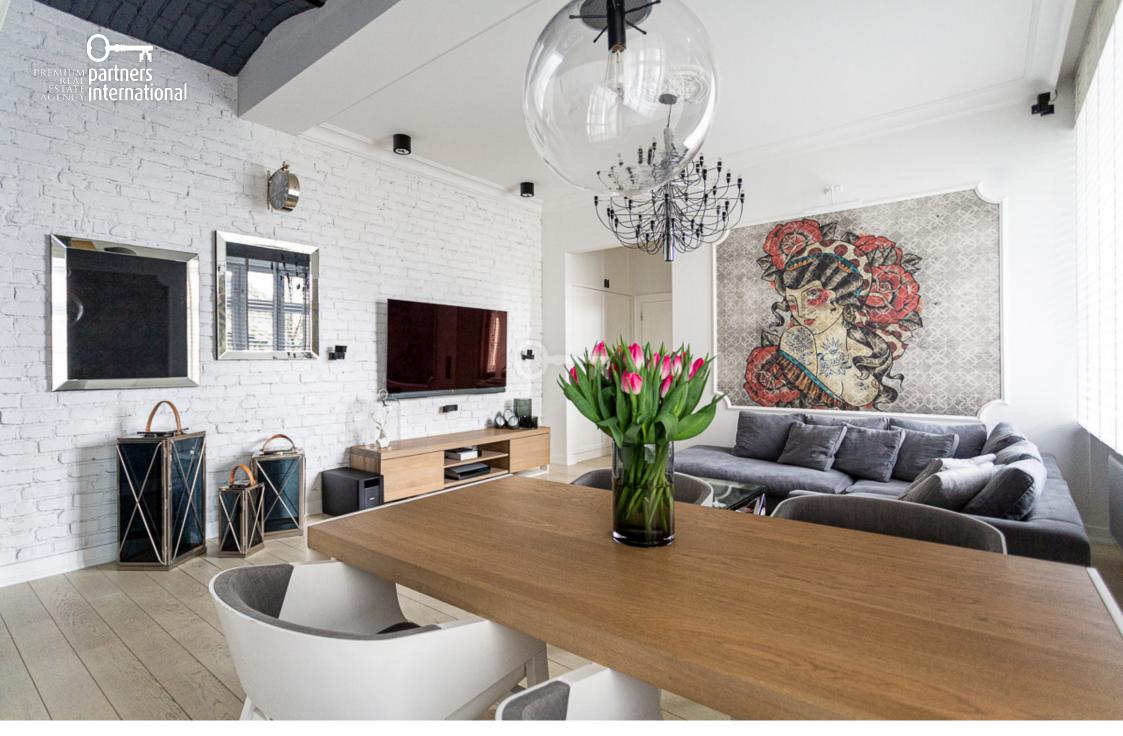

#### **APARTMENT**

The apartment consists of a spacious living room with open kitchen and dining room, bedroom and bathroom. Finished to the highest standard using extremely luxurious materials. The apartment was designed by a well-known Warsaw architectural studio.

The living room has Bose audio equipment and a large 65-inch OLED TV from LG. The ceiling, over 3.4 m high, stucco, Eichholtz accessories and FLOS lighting, Villeroy & Boch fittings, MTI Furninova and Gubi furniture, as well as Miele, Liebherr and SMEG equipment are just some of the apartment's many advantages.