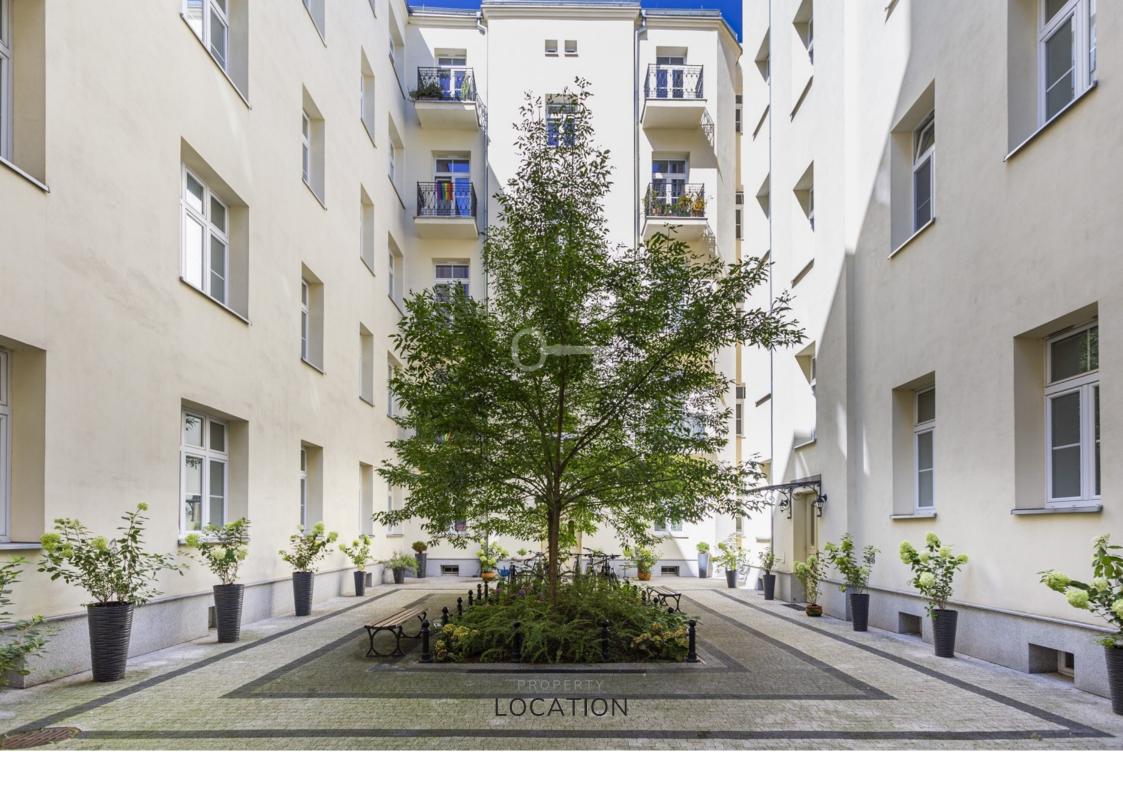

#### **BUILDING**

A four-story neo-romantic tenement house at Wilcza in Warsaw, located in the vicinity of Plac Trzech Krzyży and Łazienki Królewskie, is one of the few authentic architectural pearls of Warsaw survived after the war. It was built in the 1890s according to the design of a pair of famous Warsaw architects: Aleksander Woyde and Karol Kozłowski.