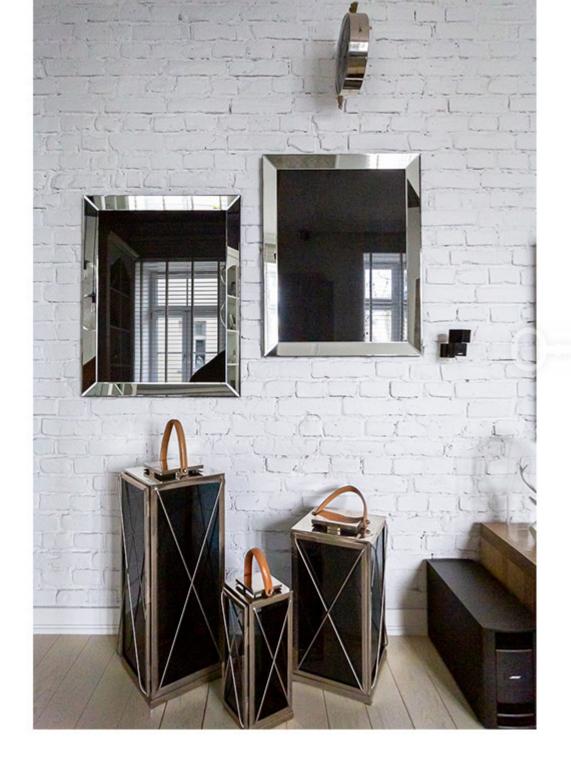

#### **APARTMENT**

The apartment consists of a spacious living room with open kitchen and dining room, bedroom and bathroom. Finished to the highest standard using extremely luxurious materials. The apartment was designed by a well-known Warsaw architectural studio.

The living room has Bose audio equipment and a large 65-inch OLED TV from LG. The ceiling, over 3.4 m high, stucco, Eichholtz accessories and FLOS lighting, Villeroy & Boch fittings, MTI Furninova and Gubi furniture, as well as Miele, Liebherr and SMEG equipment are just some of the apartment's many advantages.