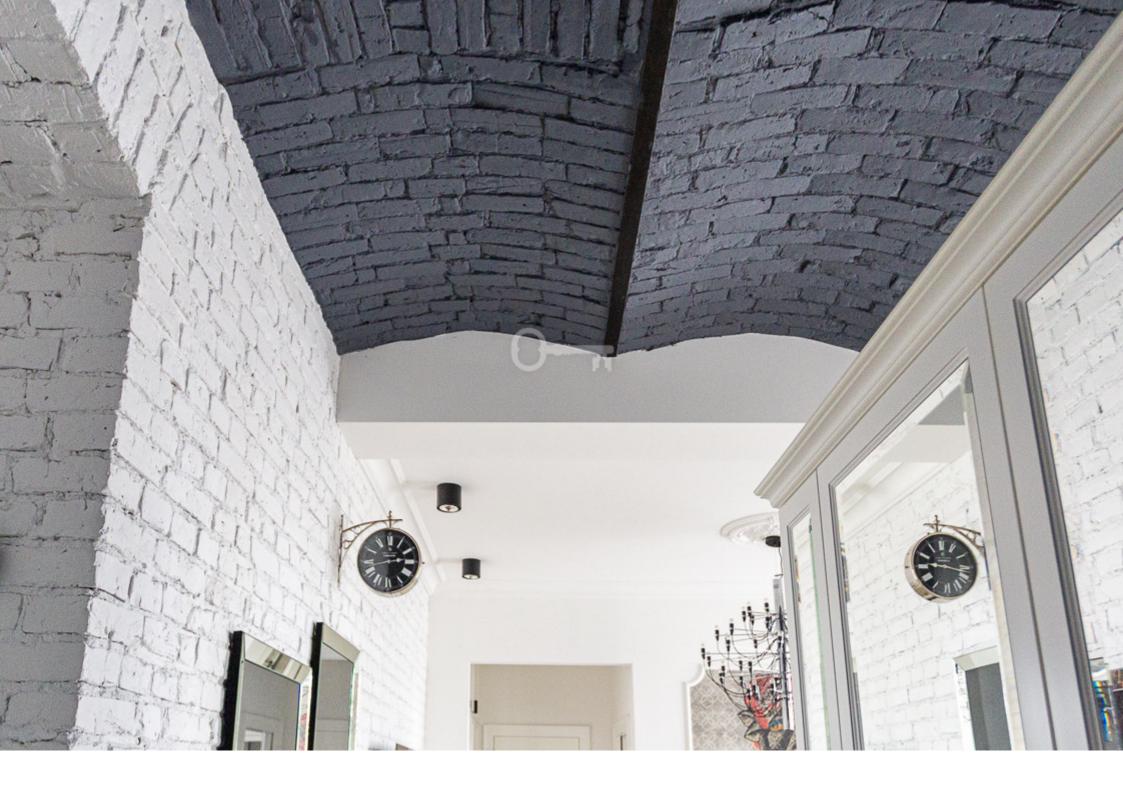

#### **BUILDING**

A four-story neo-romantic tenement house at Wilcza in Warsaw, located in the vicinity of Plac Trzech Krzyży and Łazienki Królewskie, is one of the few authentic architectural pearls of Warsaw survived after the war. It was built in the 1890s according to the design of a pair of famous Warsaw architects: Aleksander Woyde and Karol Kozłowski.