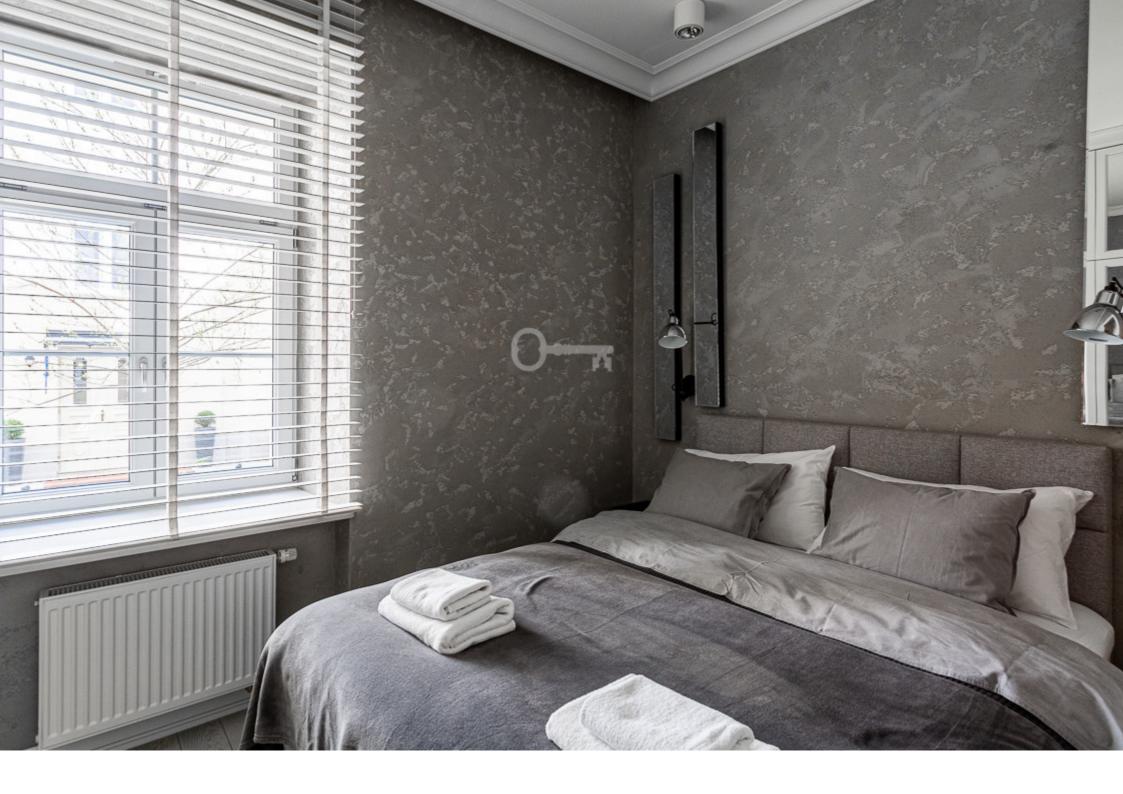

#### **APARTMENT**

The apartment consists of a spacious living room with open kitchen and dining room, bedroom and bathroom. Finished to the highest standard using extremely luxurious materials. The apartment was designed by a well-known Warsaw architectural studio.

The living room has Bose audio equipment and a large 65-inch OLED TV from LG. The ceiling, over 3.4 m high, stucco, Eichholtz accessories and FLOS lighting, Villeroy & Boch fittings, MTI Furninova and Gubi furniture, as well as Miele, Liebherr and SMEG equipment are just some of the apartment's many advantages.