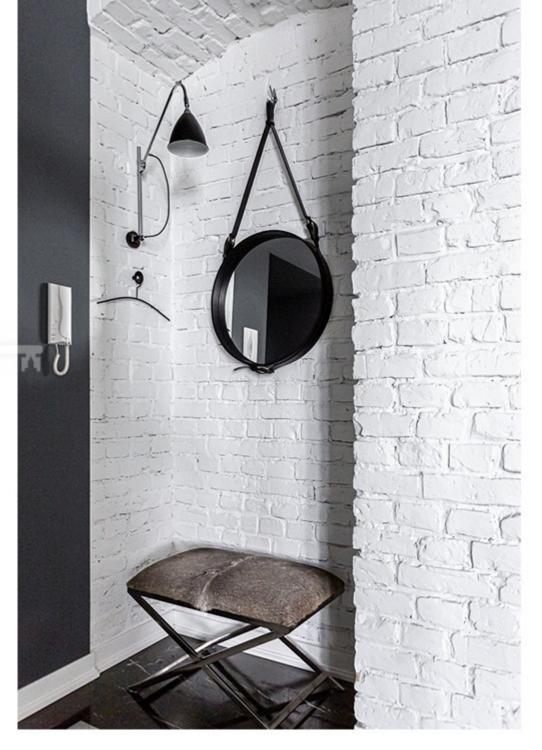

#### **APARTMENT**

The apartment consists of a spacious living room with open kitchen and dining room, bedroom and bathroom. Finished to the highest standard using extremely luxurious materials. The apartment was designed by a well-known Warsaw architectural studio.

The living room has Bose audio equipment and a large 65-inch OLED TV from LG. The ceiling, over 3.4 m high, stucco, Eichholtz accessories and FLOS lighting, Villeroy & Boch fittings, MTI Furninova and Gubi furniture, as well as Miele, Liebherr and SMEG equipment are just some of the apartment's many advantages.