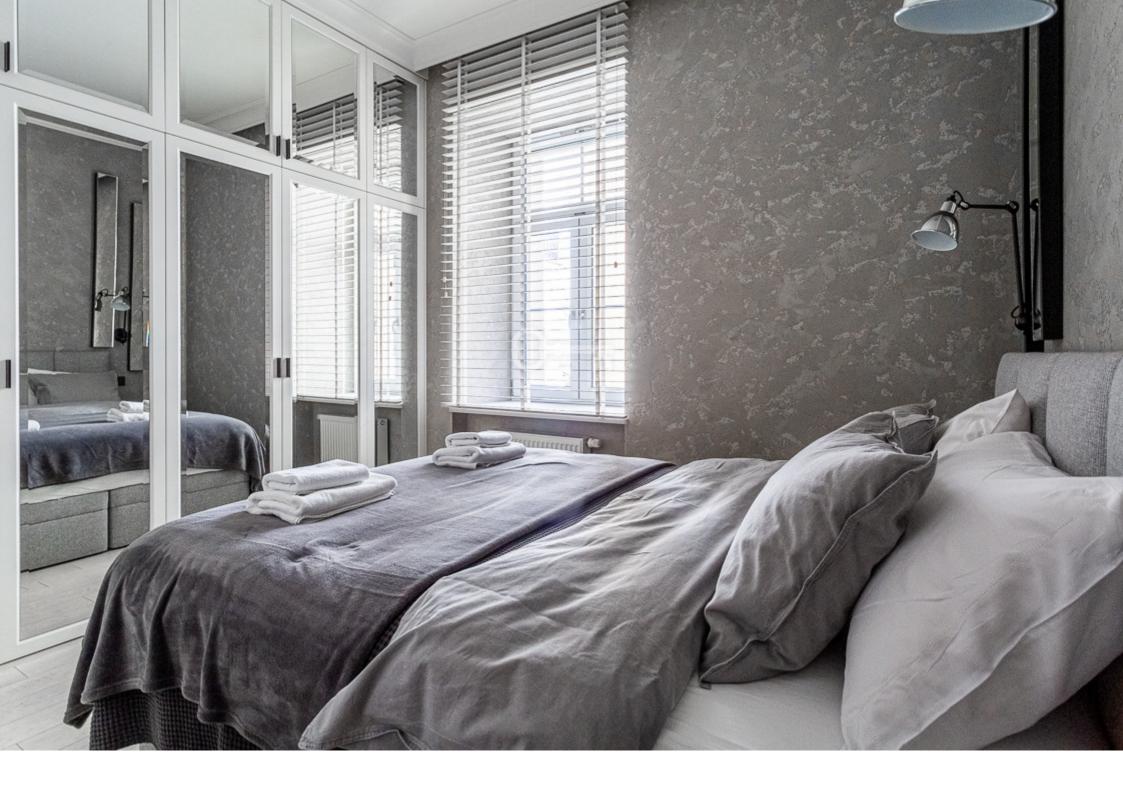

#### **APARTMENT**

The apartment consists of a spacious living room with open kitchen and dining room, bedroom and bathroom. Finished to the highest standard using extremely luxurious materials. The apartment was designed by a well-known Warsaw architectural studio.

The living room has Bose audio equipment and a large 65-inch OLED TV from LG. The ceiling, over 3.4 m high, stucco, Eichholtz accessories and FLOS lighting, Villeroy & Boch fittings, MTI Furninova and Gubi furniture, as well as Miele, Liebherr and SMEG equipment are just some of the apartment's many advantages.