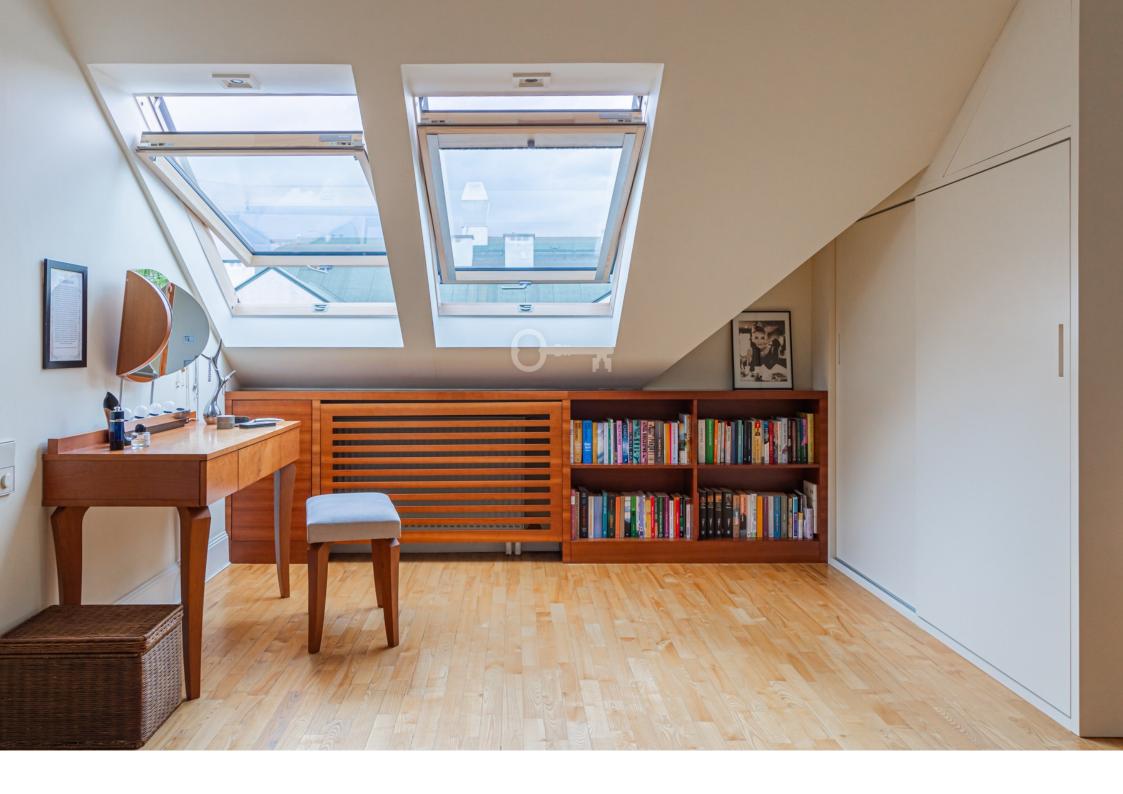

#### **ROOM LAYOUT AND STANDARD:**

This two-level apartment has a practical layout and is an ideal alternative to renting a house for a family of up to 5 people.

On the first level there are:

- \* living room
- \* kitchen
- \* guest toilet

On the second floor, tenants have access to:

- \* 3 bedrooms
- \* master bedroom with wardrobe and bathroom
- \* 2 bathrooms
- \* open office with a library
- \* utility room

The apartment is finished to a higher standard, has ash floors and marble bathrooms.