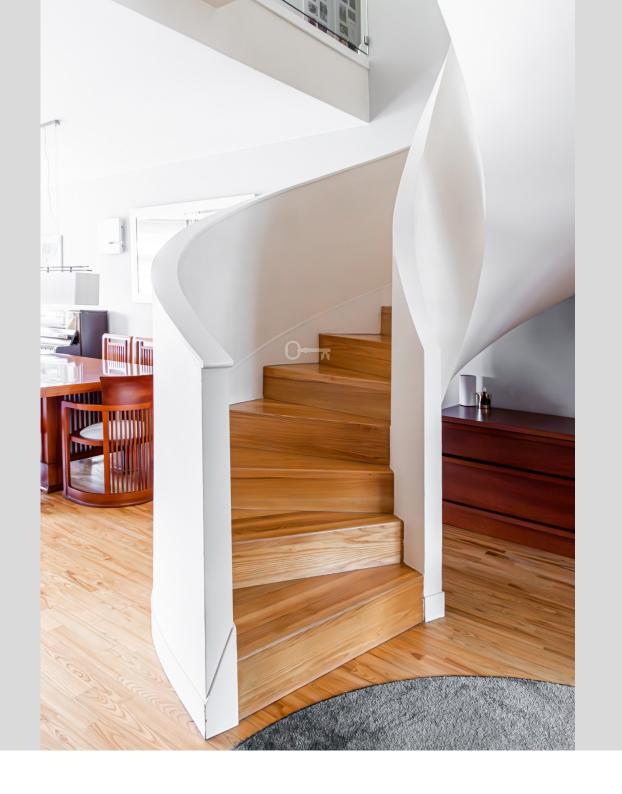

#### **ROOM LAYOUT AND STANDARD:**

This two-level apartment has a practical layout and is an ideal alternative to renting a house for a family of up to 5 people.

On the first level there are:

- \* living room
- \* kitchen
- \* guest toilet

On the second floor, tenants have access to:

- \* 3 bedrooms
- \* master bedroom with wardrobe and bathroom
- \* 2 bathrooms
- \* open office with a library
- \* utility room

The apartment is finished to a higher standard, has ash floors and marble bathrooms.