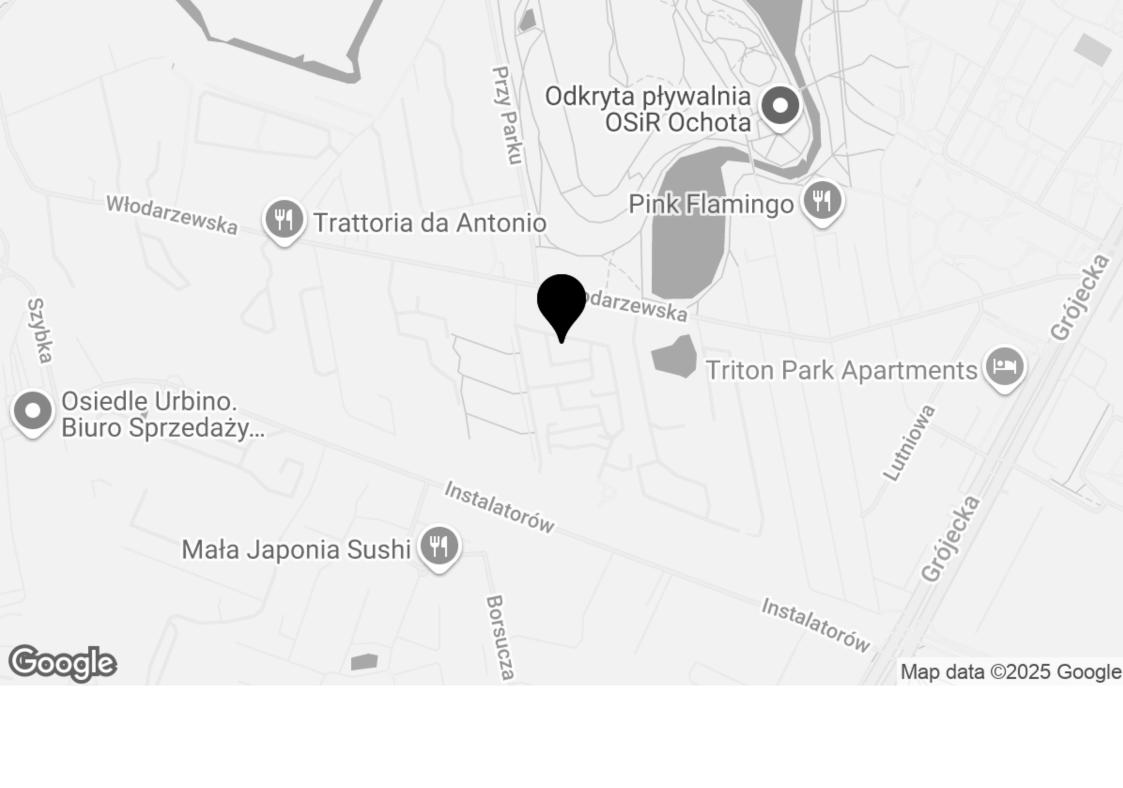

#### LOCATION:

Ochota is a district bordering Śródmieście, perfectly connected both to the center of the capital and not far from the Fryderyk Chopin's airport. Nearby ul.

Włodarzewska there are schools, kindergartens, the Blue City Shopping Center, and bus and tram stops just a few hundred meters away.

The undoubted advantage of this location is Szczęśliwicki Park.