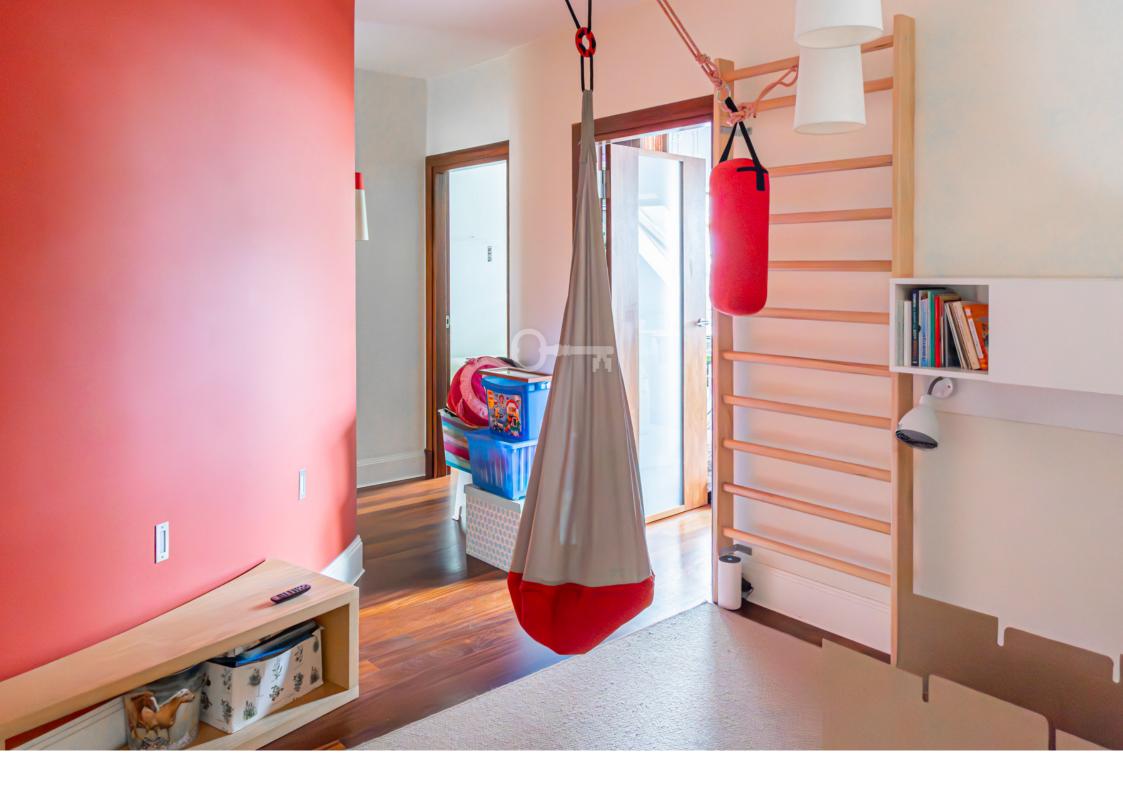

On the second floor, tenants have access to:

- \* 3 bedrooms
- \* master bedroom with wardrobe and bathroom
- \* 2 bathrooms
- \* open office with a library
- \* utility room

The apartment is finished to a higher standard, has ash floors and marble bathrooms.