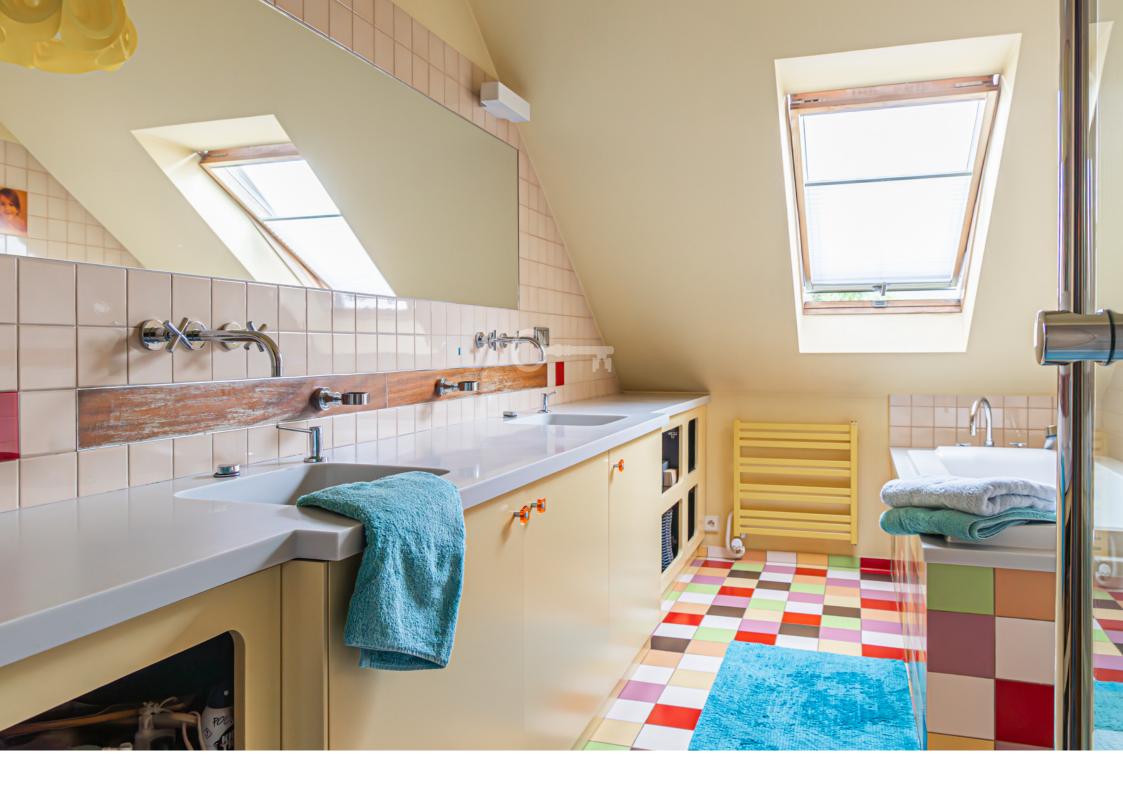

On the second floor, tenants have access to:

- \* 3 bedrooms
- \* master bedroom with wardrobe and bathroom
- \* 2 bathrooms
- \* open office with a library
- \* utility room

The apartment is finished to a higher standard, has ash floors and marble bathrooms.