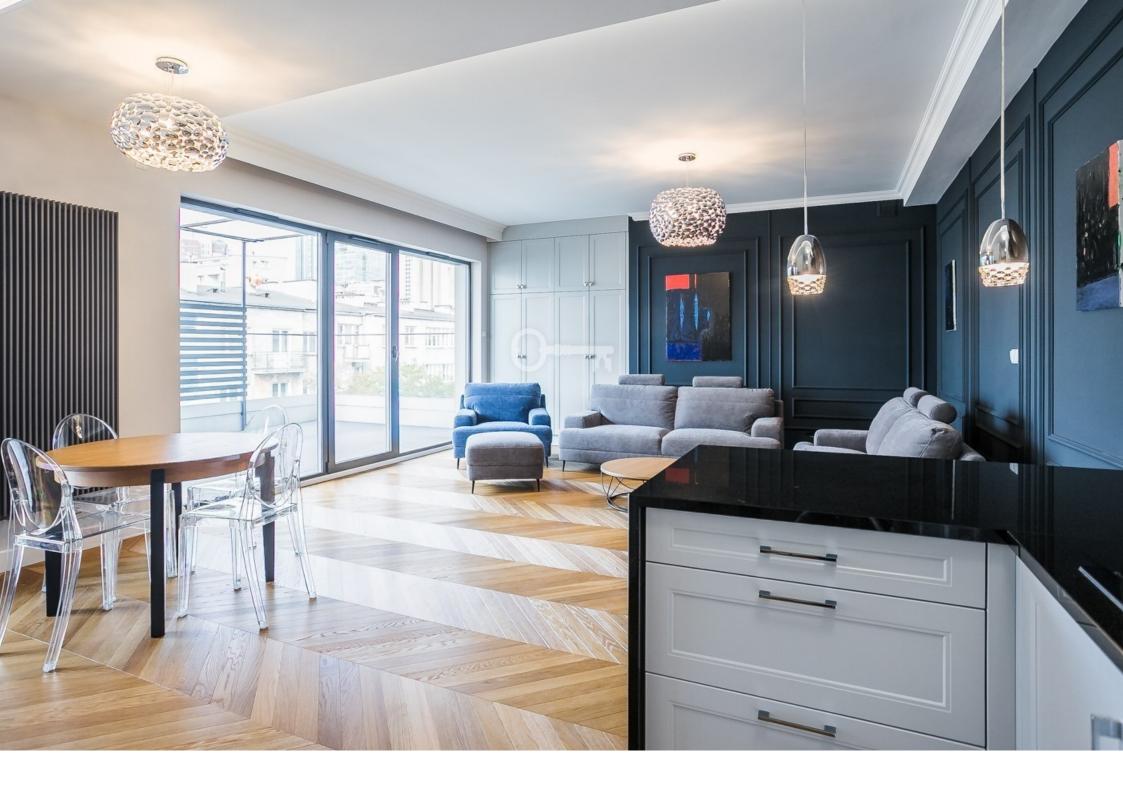

#### LAYOUT AND STANDARD:

The area of the presented apartment (62m2) consists of:

- \* Living room with open kitchen,
- \* Bedroom,
- \* Bathroom with shower.

Fully furnished, equipped with high quality furniture, finished with high quality materials. Oak parquet flooring, stucco, modern furnishings: fixtures by Villeroy & Boch and appliances by Gorenje, as well as stylish lighting and double doors are just some of the advantages of the apartment. From the spacious living room we can find an exit to a large terrace of 40 m2.

Thanks to the panoramic windows, the interiors are bright and sunny.