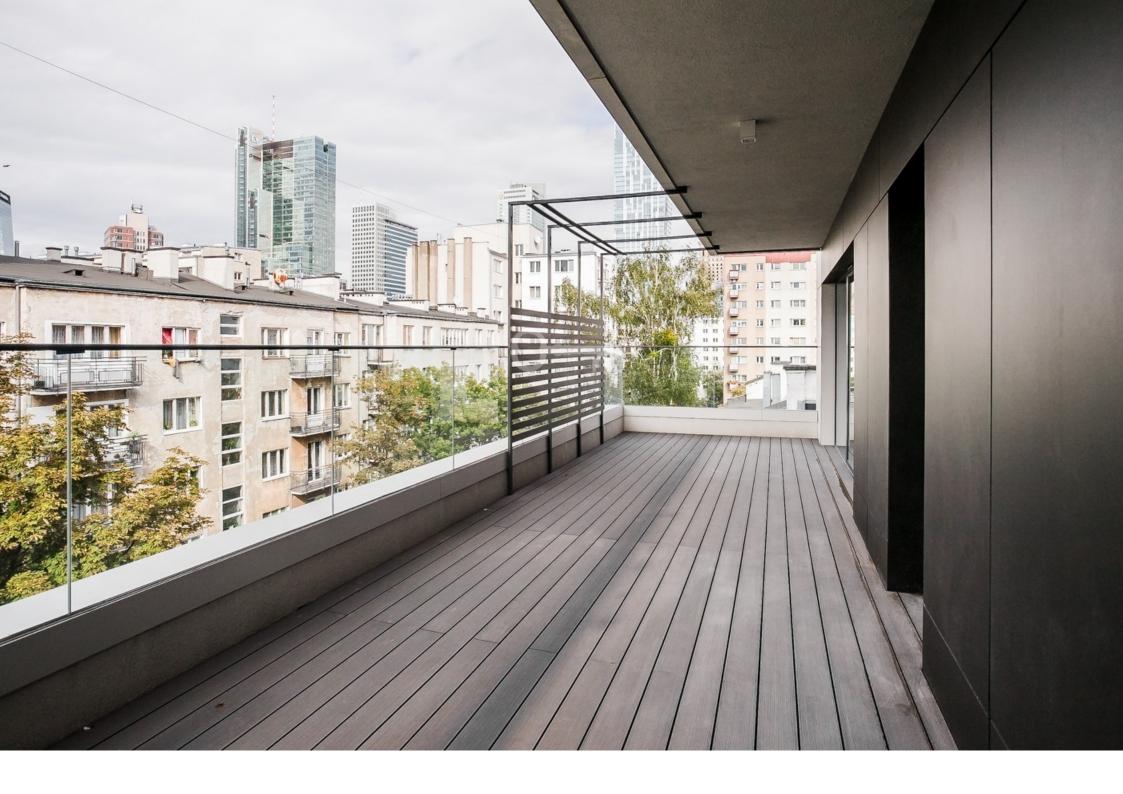

### Centrum | Wysoki standard | Taras 35 m2

#### LAYOUT AND STANDARD:

The area of the presented apartment (62m2) consists of:

- \* Living room with open kitchen,
- \* Bedroom,
- \* Bathroom with shower.

Fully furnished, equipped with high quality furniture, finished with high quality materials. Oak parquet flooring, stucco, modern furnishings: fixtures by Villeroy & Boch and appliances by Gorenje, as well as stylish lighting and double doors are just some of the advantages of the apartment. From the spacious living room we can find an exit to a large terrace of 40 m2.