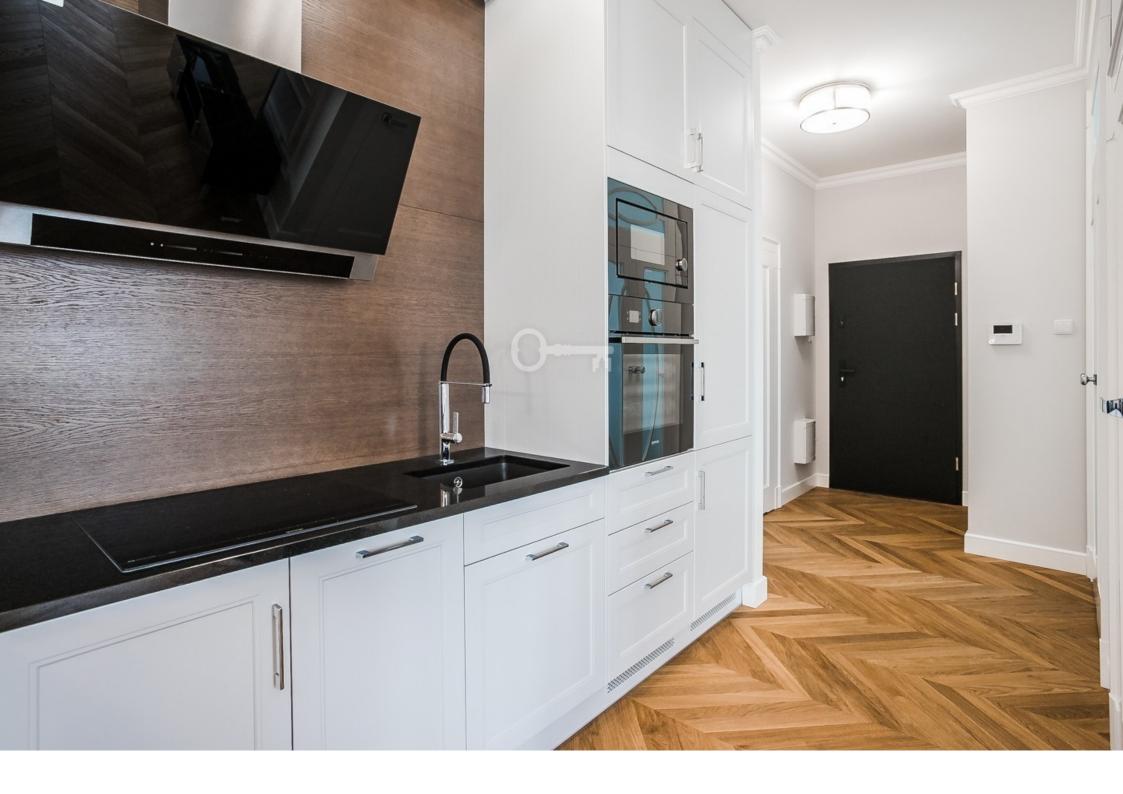

#### LAYOUT AND STANDARD:

The area of the presented apartment (62m2) consists of:

- \* Living room with open kitchen,
- \* Bedroom,
- \* Bathroom with shower.

Fully furnished, equipped with high quality furniture, finished with high quality materials. Oak parquet flooring, stucco, modern furnishings: fixtures by Villeroy & Boch and appliances by Gorenje, as well as stylish lighting and double doors are just some of the advantages of the apartment. From the spacious living room we can find an exit to a large terrace of 40 m2.

Thanks to the panoramic windows, the interiors are bright and sunny.