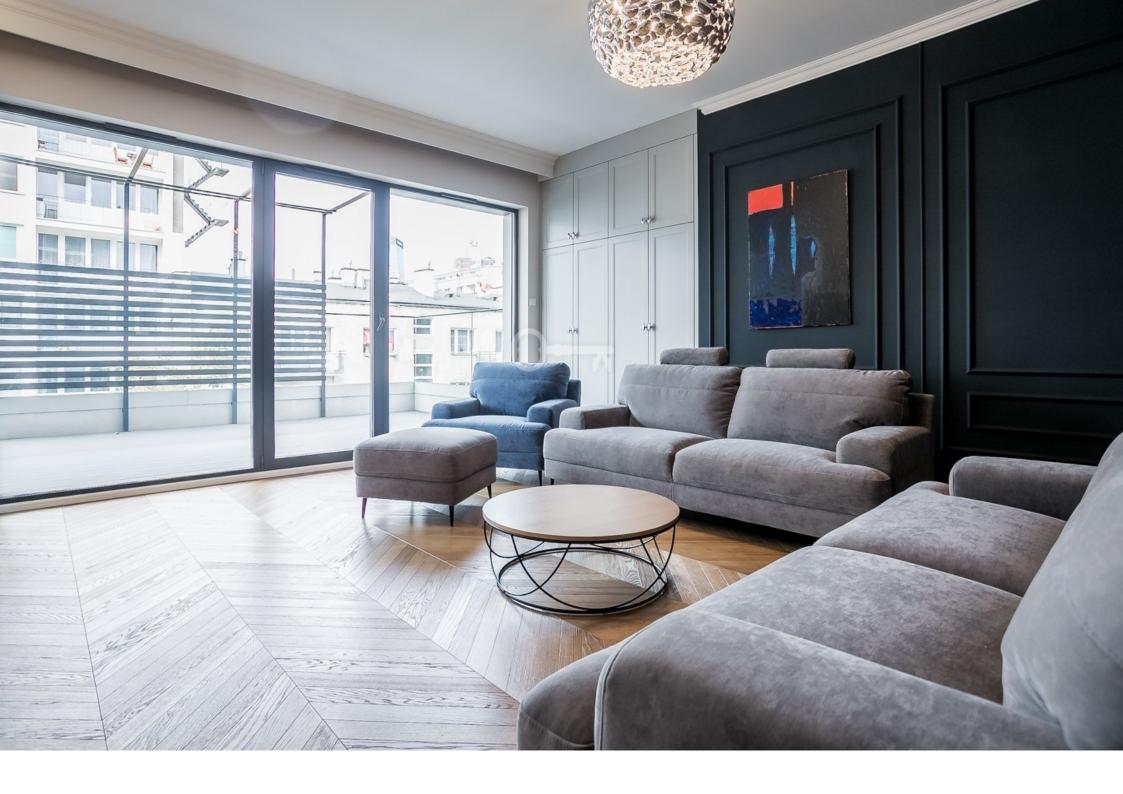

#### LAYOUT AND STANDARD:

The area of the presented apartment (62m2) consists of:

- \* Living room with open kitchen,
- \* Bedroom,
- \* Bathroom with shower.

Fully furnished, equipped with high quality furniture, finished with high quality materials. Oak parquet flooring, stucco, modern furnishings: fixtures by Villeroy & Boch and appliances by Gorenje, as well as stylish lighting and double doors are just some of the advantages of the apartment. From the spacious living room we can find an exit to a large terrace of 40 m2.

Thanks to the panoramic windows, the interiors are bright and sunny.