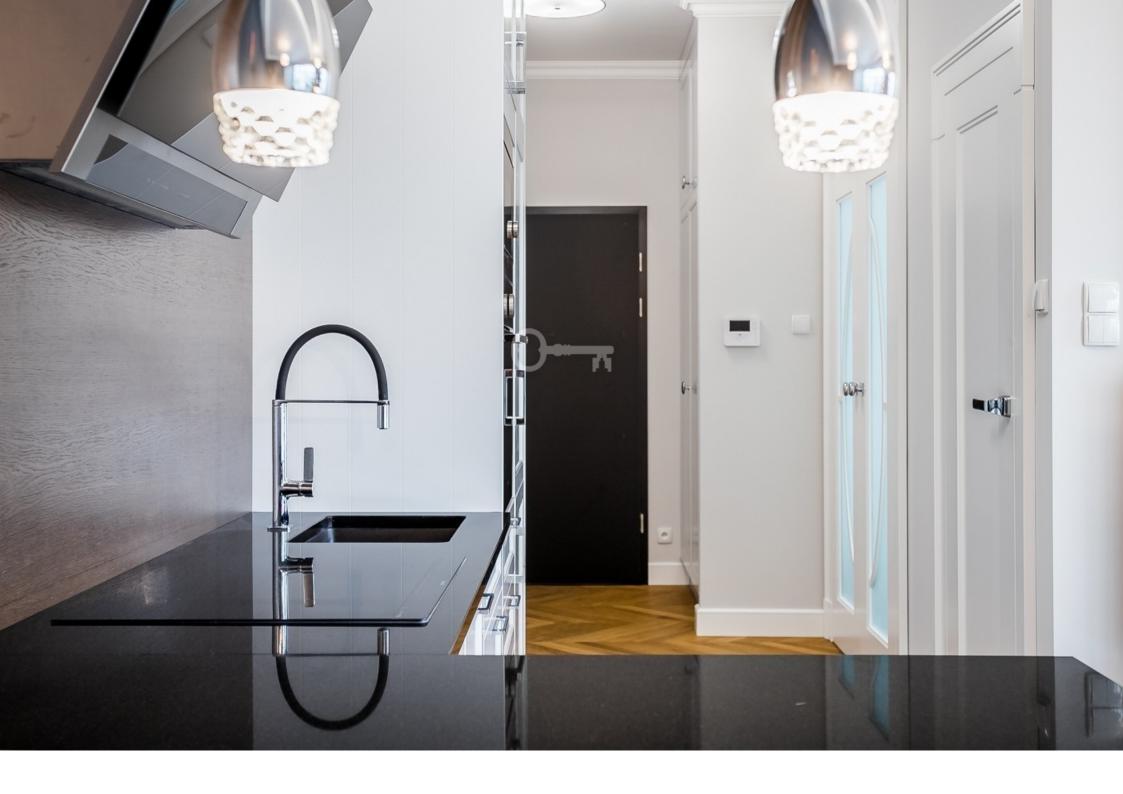

#### LAYOUT AND STANDARD:

The area of the presented apartment (62m2) consists of:

- \* Living room with open kitchen,
- \* Bedroom,
- \* Bathroom with shower.

Fully furnished, equipped with high quality furniture, finished with high quality materials. Oak parquet flooring, stucco, modern furnishings: fixtures by Villeroy & Boch and appliances by Gorenje, as well as stylish lighting and double doors are just some of the advantages of the apartment. From the spacious living room we can find an exit to a large terrace of 40 m2.

Thanks to the panoramic windows, the interiors are bright and sunny.