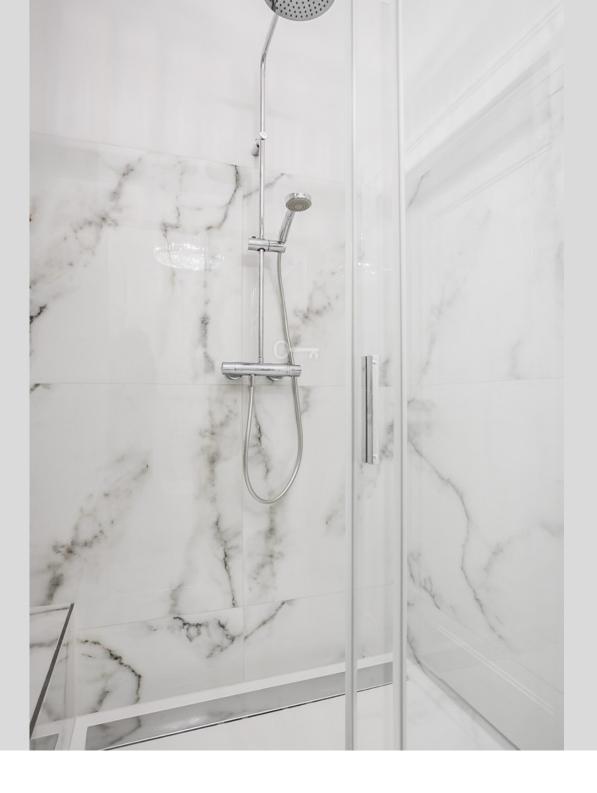

#### LAYOUT AND STANDARD:

The area of the presented apartment (62m2) consists of:

- \* Living room with open kitchen,
- \* Bedroom,
- \* Bathroom with shower.

Fully furnished, equipped with high quality furniture, finished with high quality materials. Oak parquet flooring, stucco, modern furnishings: fixtures by Villeroy & Boch and appliances by Gorenje, as well as stylish lighting and double doors are just some of the advantages of the apartment. From the spacious living room we can find an exit to a large terrace of 40 m2.