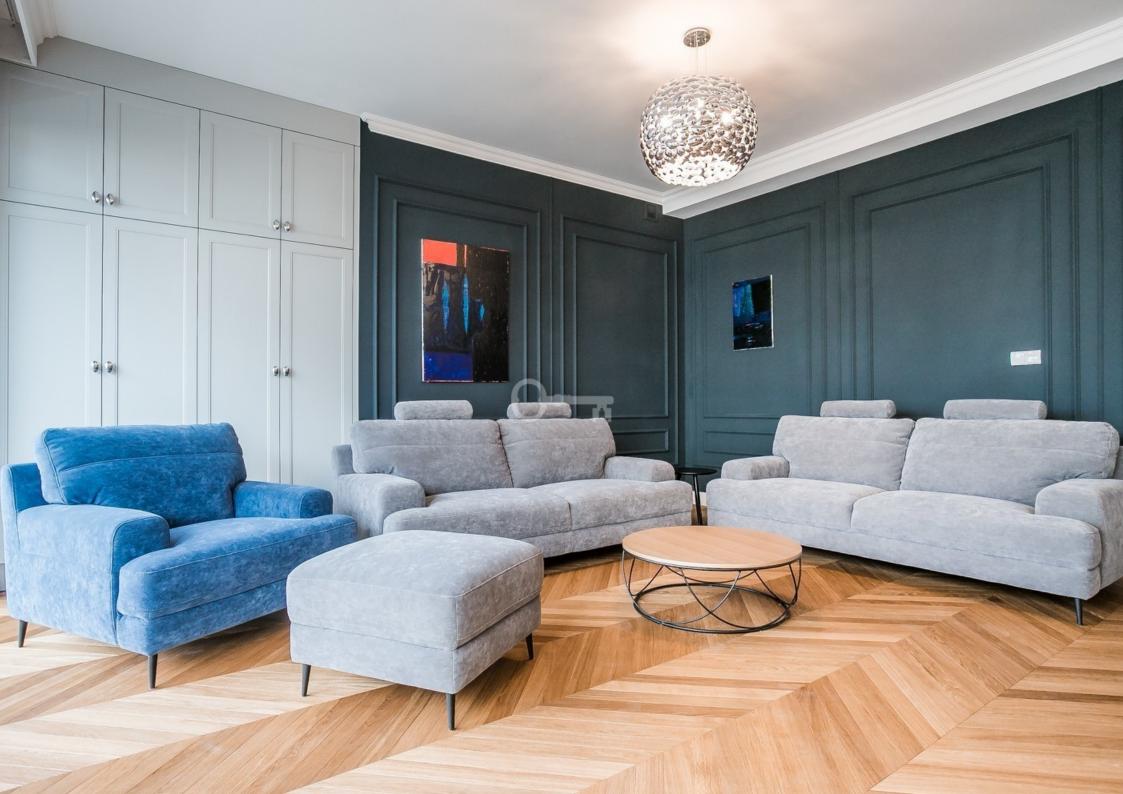

#### LAYOUT AND STANDARD:

The area of the presented apartment (62m2) consists of:

- \* Living room with open kitchen,
- \* Bedroom,
- \* Bathroom with shower.

Fully furnished, equipped with high quality furniture, finished with high quality materials. Oak parquet flooring, stucco, modern furnishings: fixtures by Villeroy & Boch and appliances by Gorenje, as well as stylish lighting and double doors are just some of the advantages of the apartment. From the spacious living room we can find an exit to a large terrace of 40 m2.