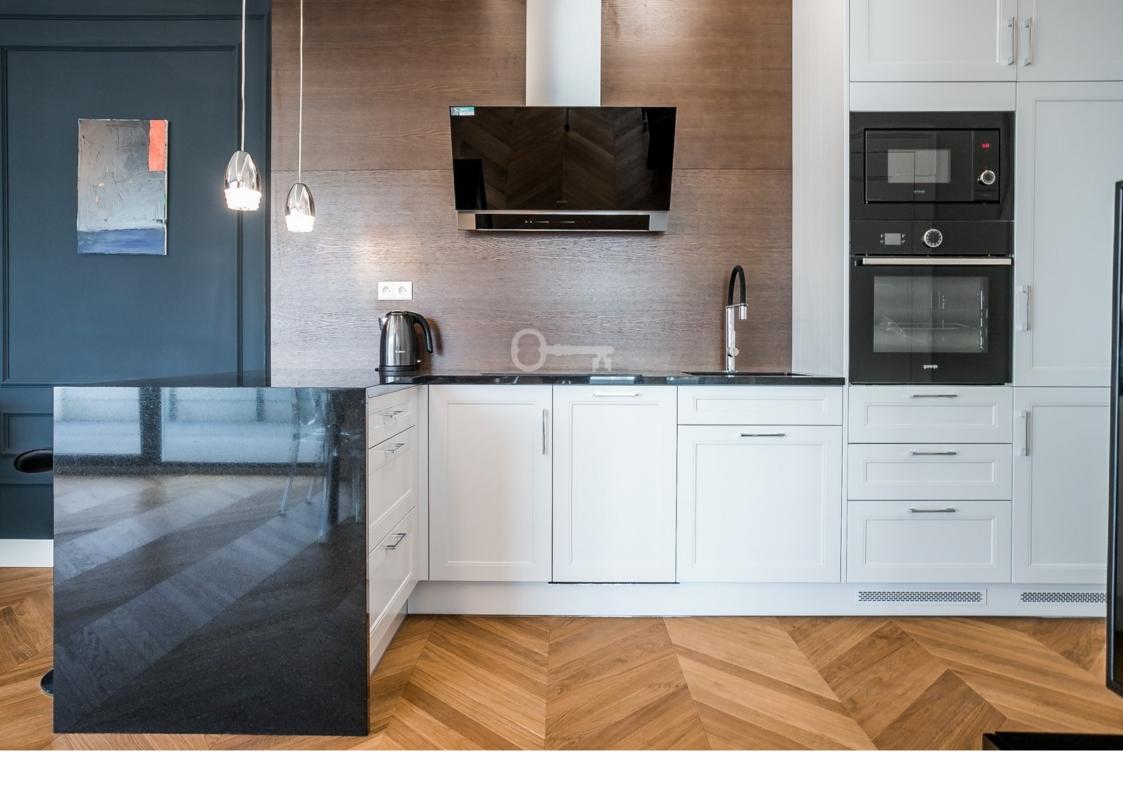

#### LAYOUT AND STANDARD:

The area of the presented apartment (62m2) consists of:

- \* Living room with open kitchen,
- \* Bedroom,
- \* Bathroom with shower.

Fully furnished, equipped with high quality furniture, finished with high quality materials. Oak parquet flooring, stucco, modern furnishings: fixtures by Villeroy & Boch and appliances by Gorenje, as well as stylish lighting and double doors are just some of the advantages of the apartment. From the spacious living room we can find an exit to a large terrace of 40 m2.

Thanks to the panoramic windows, the interiors are bright and sunny.