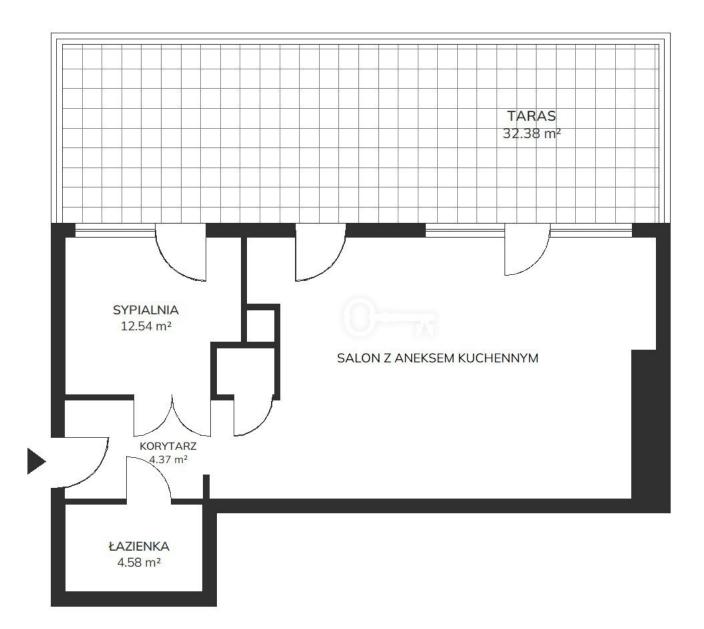

#### LAYOUT AND STANDARD:

The area of the presented apartment (62m2) consists of:

- \* Living room with open kitchen,
- \* Bedroom,
- \* Bathroom with shower.

Fully furnished, equipped with high quality furniture, finished with high quality materials. Oak parquet flooring, stucco, modern furnishings: fixtures by Villeroy & Boch and appliances by Gorenje, as well as stylish lighting and double doors are just some of the advantages of the apartment. From the spacious living room we can find an exit to a large terrace of 40 m2.