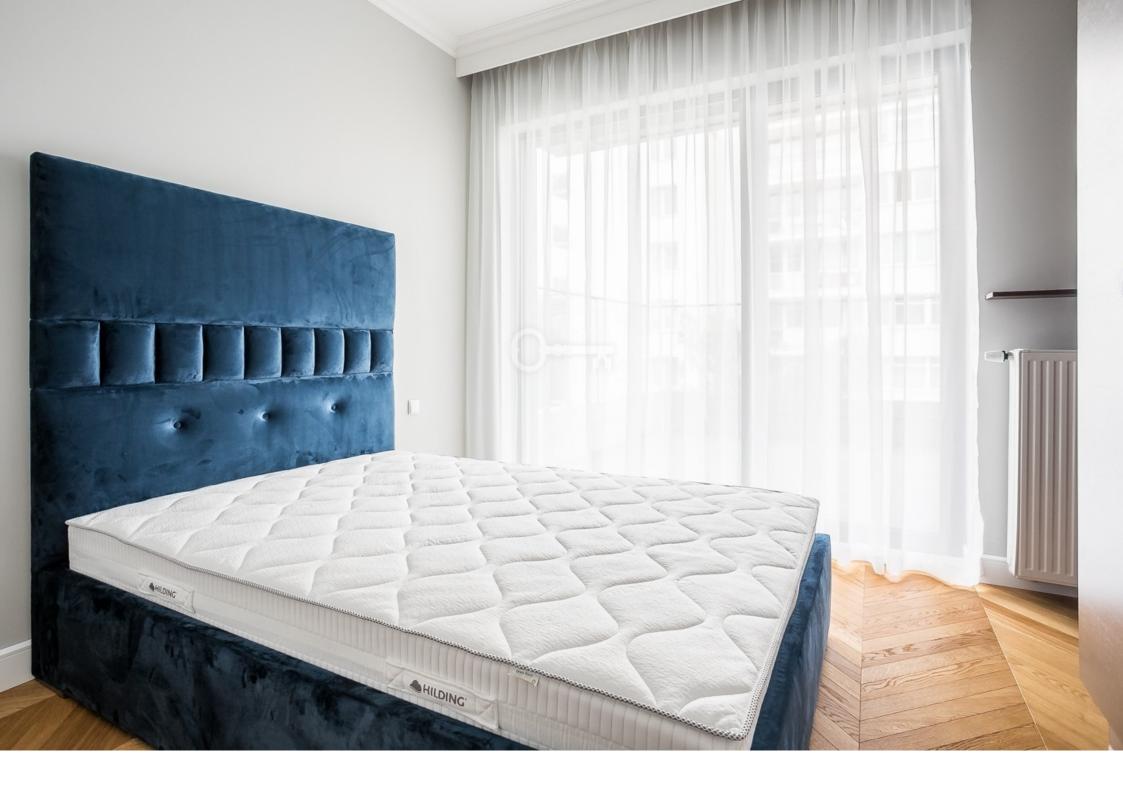

#### LAYOUT AND STANDARD:

The area of the presented apartment (62m2) consists of:

- \* Living room with open kitchen,
- \* Bedroom,
- \* Bathroom with shower.

Fully furnished, equipped with high quality furniture, finished with high quality materials. Oak parquet flooring, stucco, modern furnishings: fixtures by Villeroy & Boch and appliances by Gorenje, as well as stylish lighting and double doors are just some of the advantages of the apartment. From the spacious living room we can find an exit to a large terrace of 40 m2.

Thanks to the panoramic windows, the interiors are bright and sunny.