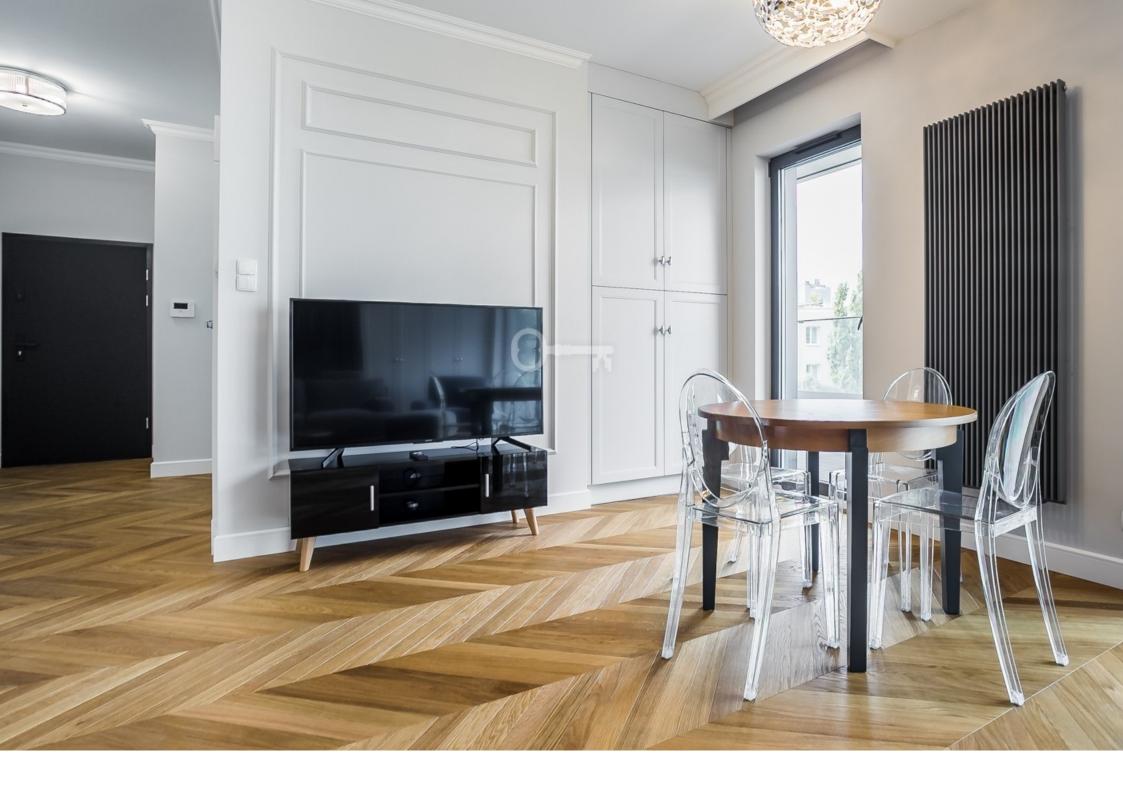

#### LAYOUT AND STANDARD:

The area of the presented apartment (62m2) consists of:

- \* Living room with open kitchen,
- \* Bedroom,
- \* Bathroom with shower.

Fully furnished, equipped with high quality furniture, finished with high quality materials. Oak parquet flooring, stucco, modern furnishings: fixtures by Villeroy & Boch and appliances by Gorenje, as well as stylish lighting and double doors are just some of the advantages of the apartment. From the spacious living room we can find an exit to a large terrace of 40 m2.

Thanks to the panoramic windows, the interiors are bright and sunny.