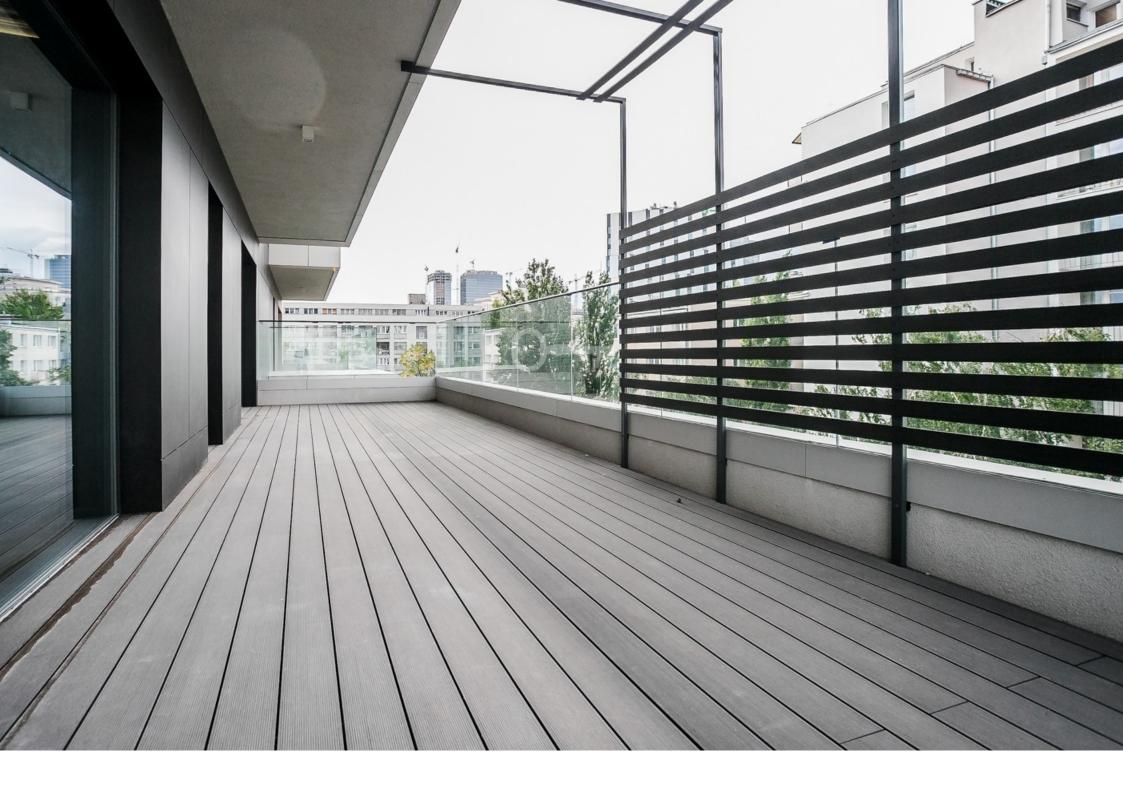

### Centrum | Wysoki standard | Taras 35 m2

#### LAYOUT AND STANDARD:

The area of the presented apartment (62m2) consists of:

- \* Living room with open kitchen,
- \* Bedroom,
- \* Bathroom with shower.

Fully furnished, equipped with high quality furniture, finished with high quality materials. Oak parquet flooring, stucco, modern furnishings: fixtures by Villeroy & Boch and appliances by Gorenje, as well as stylish lighting and double doors are just some of the advantages of the apartment. From the spacious living room we can find an exit to a large terrace of 40 m2.