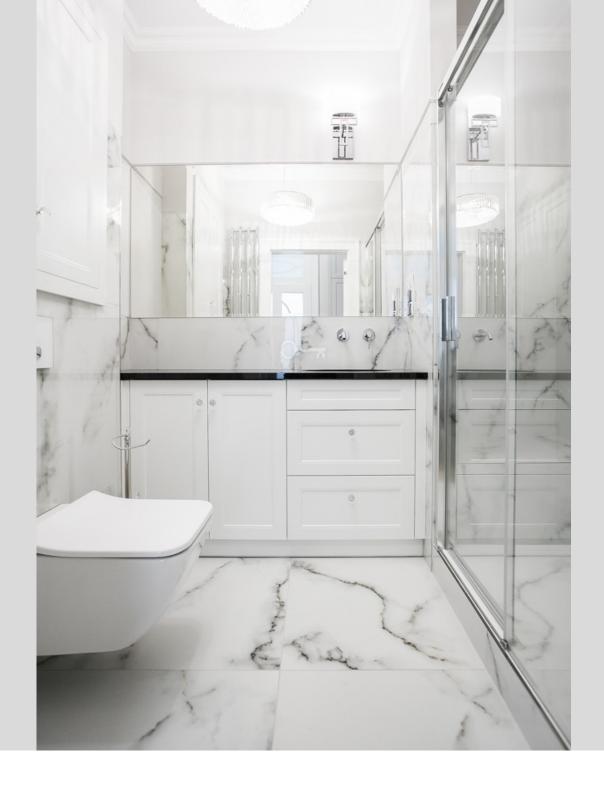

#### LAYOUT AND STANDARD:

The area of the presented apartment (62m2) consists of:

- \* Living room with open kitchen,
- \* Bedroom,
- \* Bathroom with shower.

Fully furnished, equipped with high quality furniture, finished with high quality materials. Oak parquet flooring, stucco, modern furnishings: fixtures by Villeroy & Boch and appliances by Gorenje, as well as stylish lighting and double doors are just some of the advantages of the apartment. From the spacious living room we can find an exit to a large terrace of 40 m2.