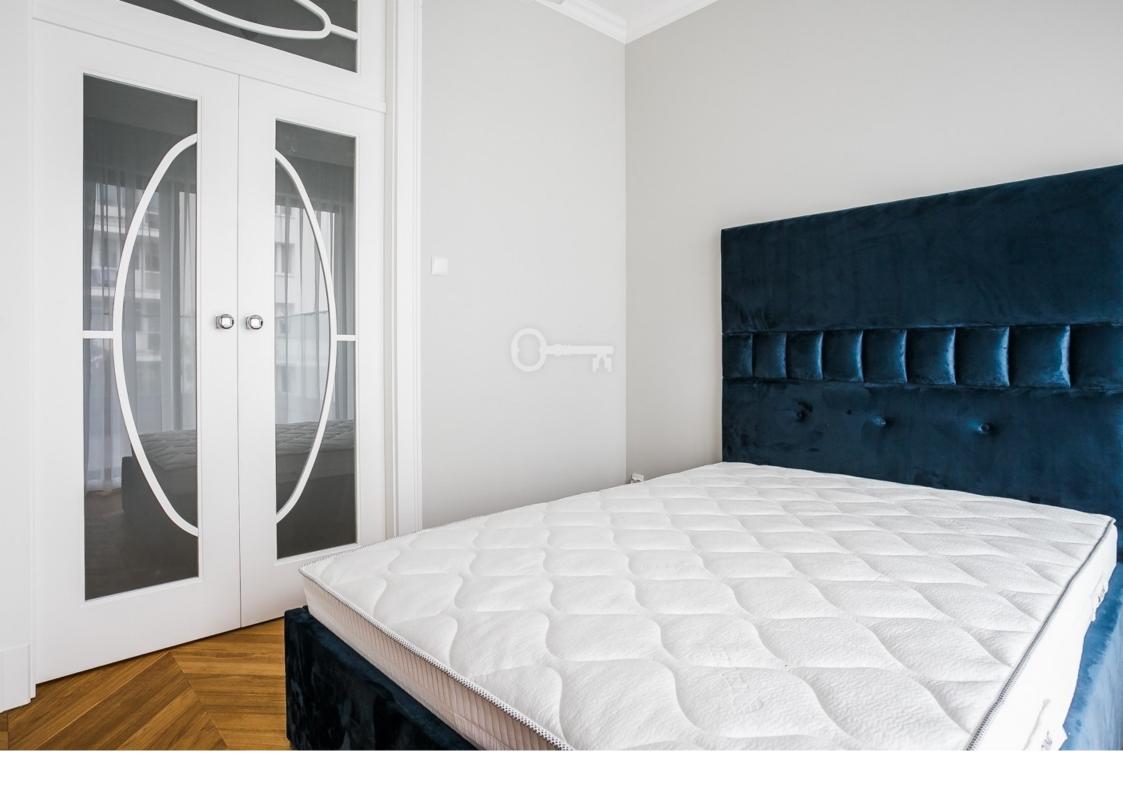

#### LAYOUT AND STANDARD:

The area of the presented apartment (62m2) consists of:

- \* Living room with open kitchen,
- \* Bedroom,
- \* Bathroom with shower.

Fully furnished, equipped with high quality furniture, finished with high quality materials. Oak parquet flooring, stucco, modern furnishings: fixtures by Villeroy & Boch and appliances by Gorenje, as well as stylish lighting and double doors are just some of the advantages of the apartment. From the spacious living room we can find an exit to a large terrace of 40 m2.