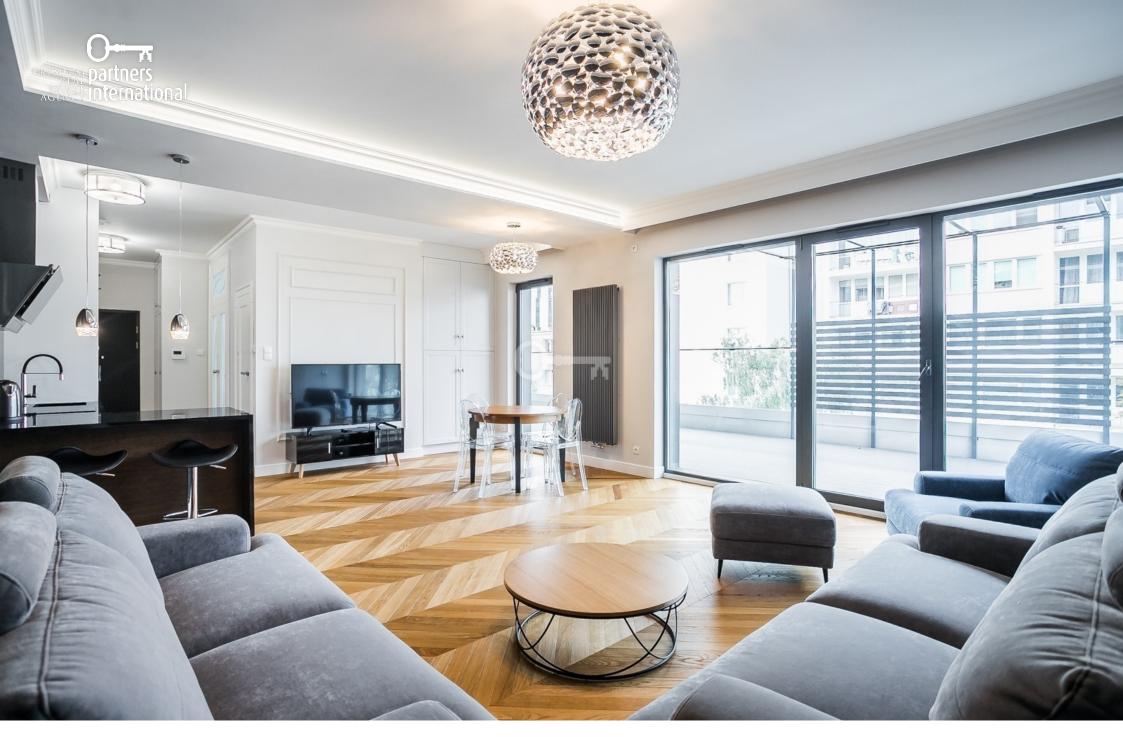

#### LAYOUT AND STANDARD:

The area of the presented apartment (62m2) consists of:

- \* Living room with open kitchen,
- \* Bedroom,
- \* Bathroom with shower.

Fully furnished, equipped with high quality furniture, finished with high quality materials. Oak parquet flooring, stucco, modern furnishings: fixtures by Villeroy & Boch and appliances by Gorenje, as well as stylish lighting and double doors are just some of the advantages of the apartment. From the spacious living room we can find an exit to a large terrace of 40 m2.

Thanks to the panoramic windows, the interiors are bright and sunny.