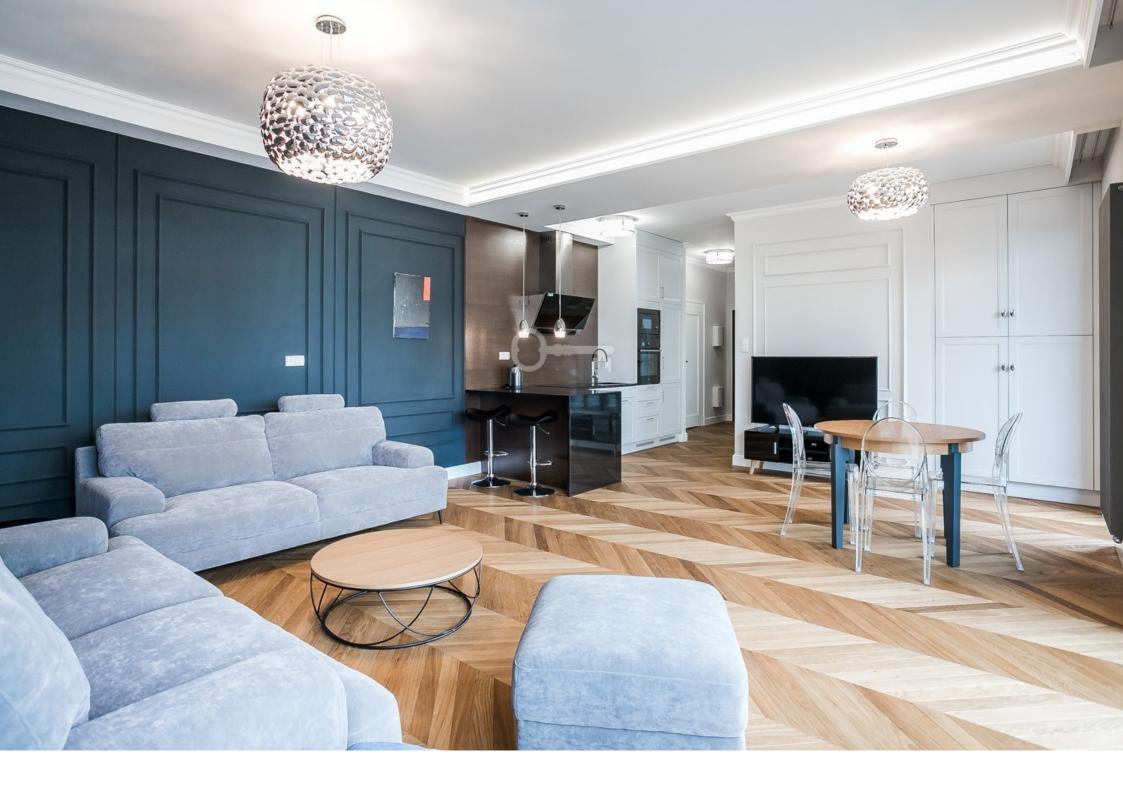

#### LAYOUT AND STANDARD:

The area of the presented apartment (62m2) consists of:

- \* Living room with open kitchen,
- \* Bedroom,
- \* Bathroom with shower.

Fully furnished, equipped with high quality furniture, finished with high quality materials. Oak parquet flooring, stucco, modern furnishings: fixtures by Villeroy & Boch and appliances by Gorenje, as well as stylish lighting and double doors are just some of the advantages of the apartment. From the spacious living room we can find an exit to a large terrace of 40 m2.

Thanks to the panoramic windows, the interiors are bright and sunny.