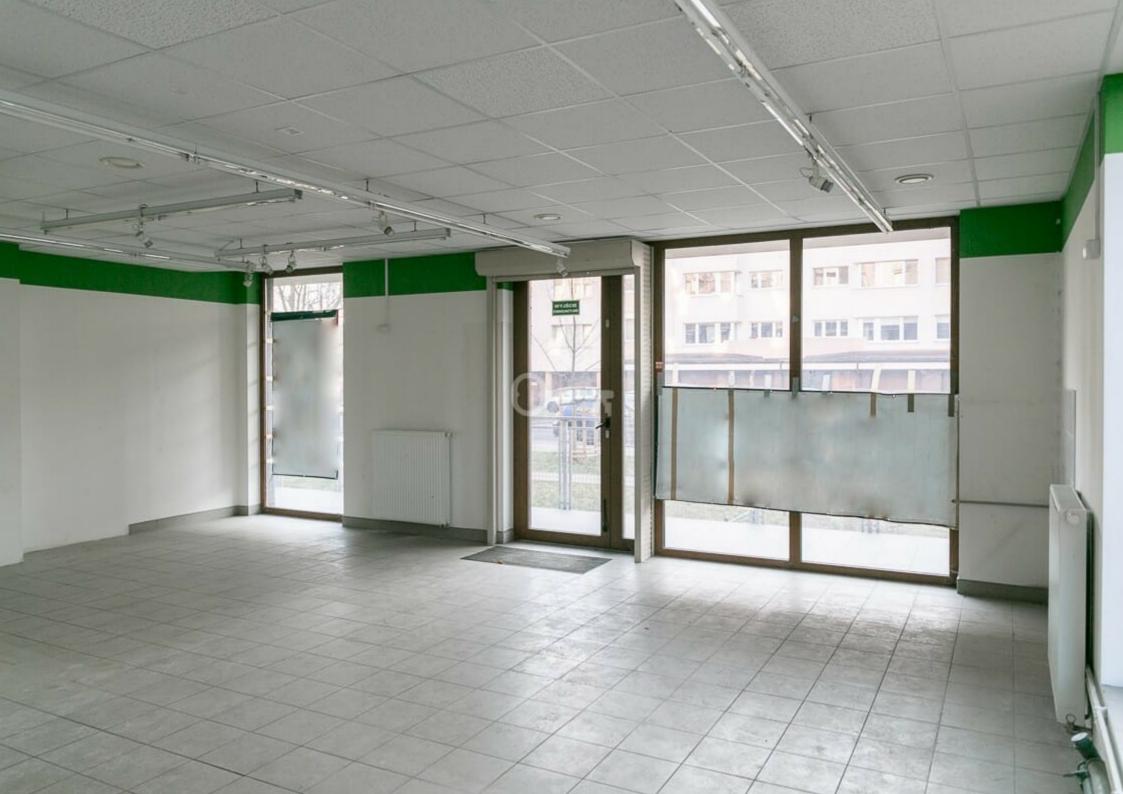

A commercial property with large sites of the area 173 m2, located on the ground floor of a four-story residential building. It is perfect for both commercial and service activities. Possibility to change the layout of the rooms (demolition, erecting partitions.

### **Room layout**

sales room,

cleaning room

social room

**Toilets** 

It is possible to arrange the premises to suit your needs

I encourage you to contact me!!!