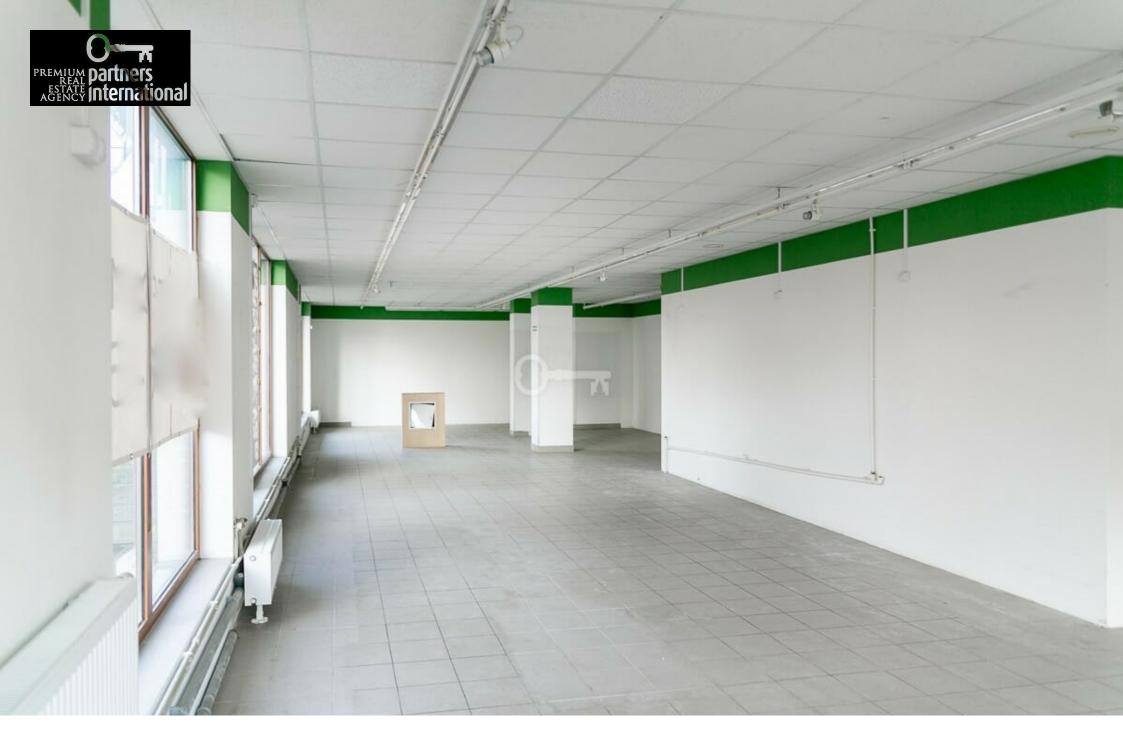

A commercial property with large sites of the area 173 m2, located on the ground floor of a four-story residential building. It is perfect for both commercial and service activities. Possibility to change the layout of the rooms (demolition, erecting partitions.

### **Room layout**

sales room,

cleaning room

social room

**Toilets** 

It is possible to arrange the premises to suit your needs

I encourage you to contact me!!!

## PROPERTY