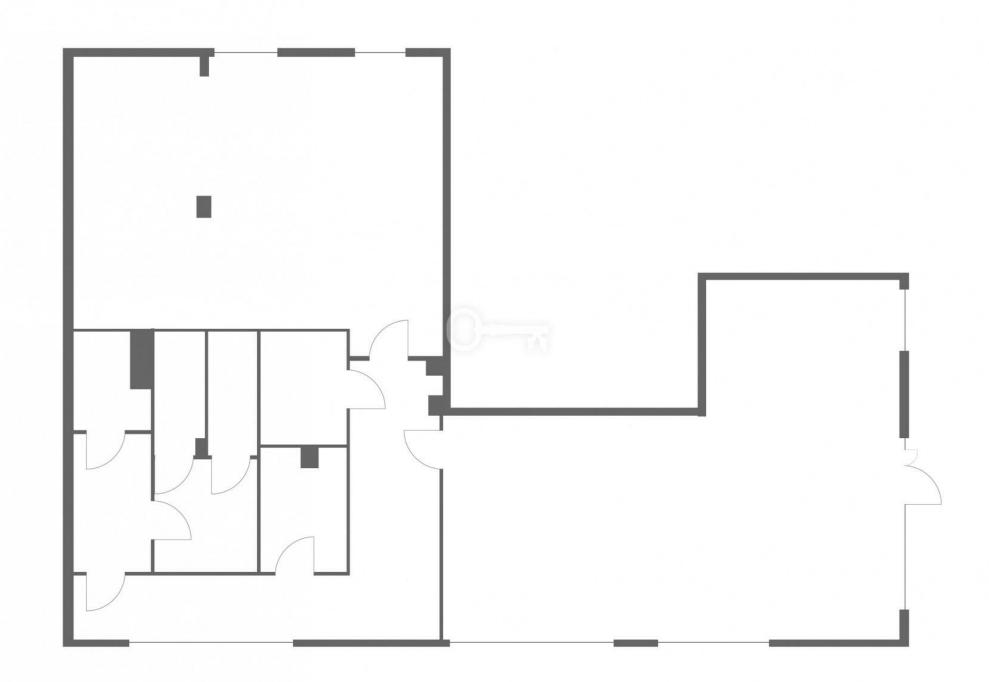

A commercial property with large sites of the area 173 m2, located on the ground floor of a four-story residential building. It is perfect for both commercial and service activities. Possibility to change the layout of the rooms (demolition, erecting partitions.

### **Room layout**

sales room,

cleaning room

social room

**Toilets** 

It is possible to arrange the premises to suit your needs

I encourage you to contact me!!!

## PROPERTY