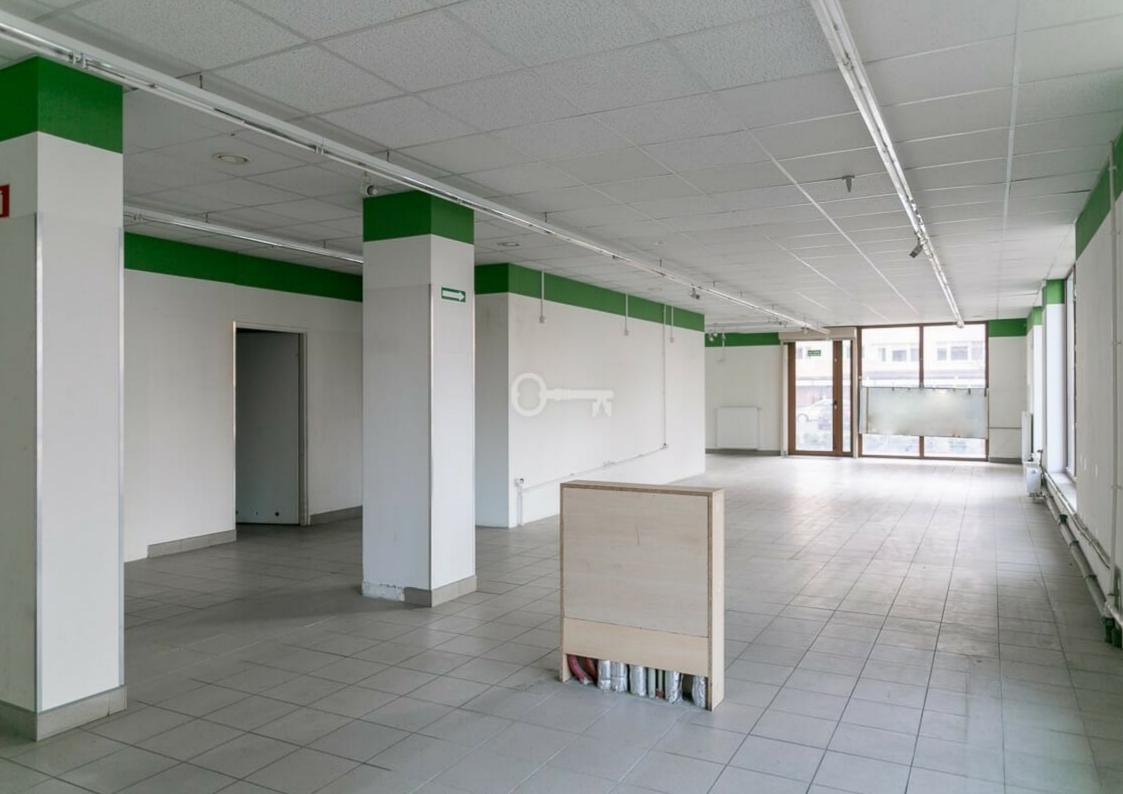

A commercial property with large sites of the area 173 m2, located on the ground floor of a four-story residential building. It is perfect for both commercial and service activities. Possibility to change the layout of the rooms (demolition, erecting partitions.

### **Room layout**

sales room,

cleaning room

social room

**Toilets** 

It is possible to arrange the premises to suit your needs

I encourage you to contact me!!!