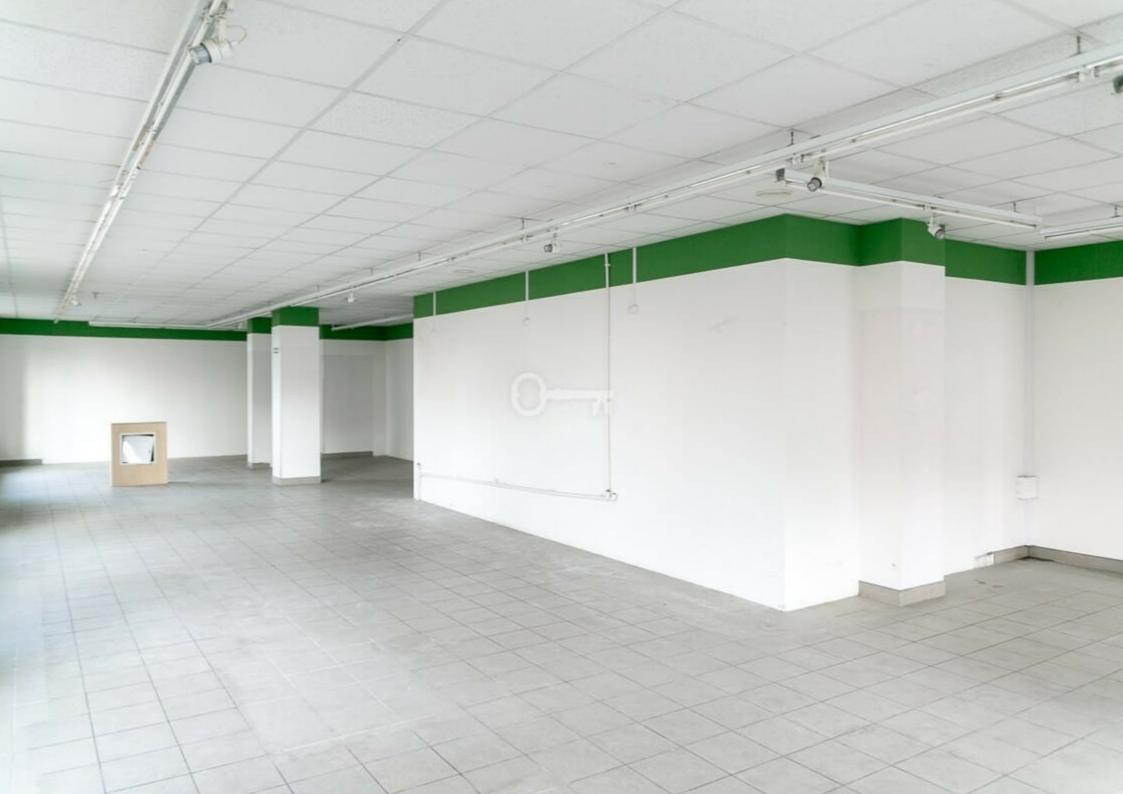

A commercial property with large sites of the area 173 m2, located on the ground floor of a four-story residential building. It is perfect for both commercial and service activities. Possibility to change the layout of the rooms (demolition, erecting partitions.

### **Room layout**

sales room,

cleaning room

social room

**Toilets** 

It is possible to arrange the premises to suit your needs

I encourage you to contact me!!!

## PROPERTY