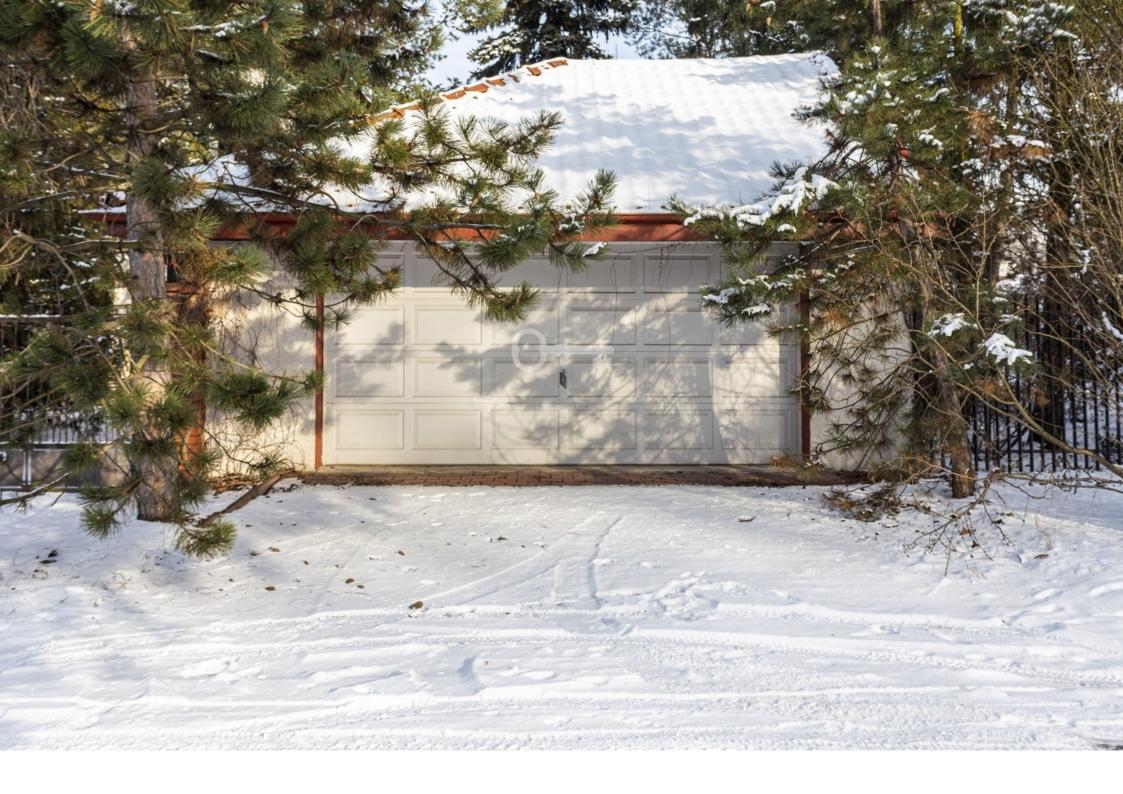

#### Cellar:

- \* 2 storage rooms
- \* Boiler room

The building is divided into two parts, each with a separate staircase. There are passages between the parts in the basement, on the ground floor and on the 1st floor. The advantage is a large basement with a garage, and an independent garage for two cars outside.