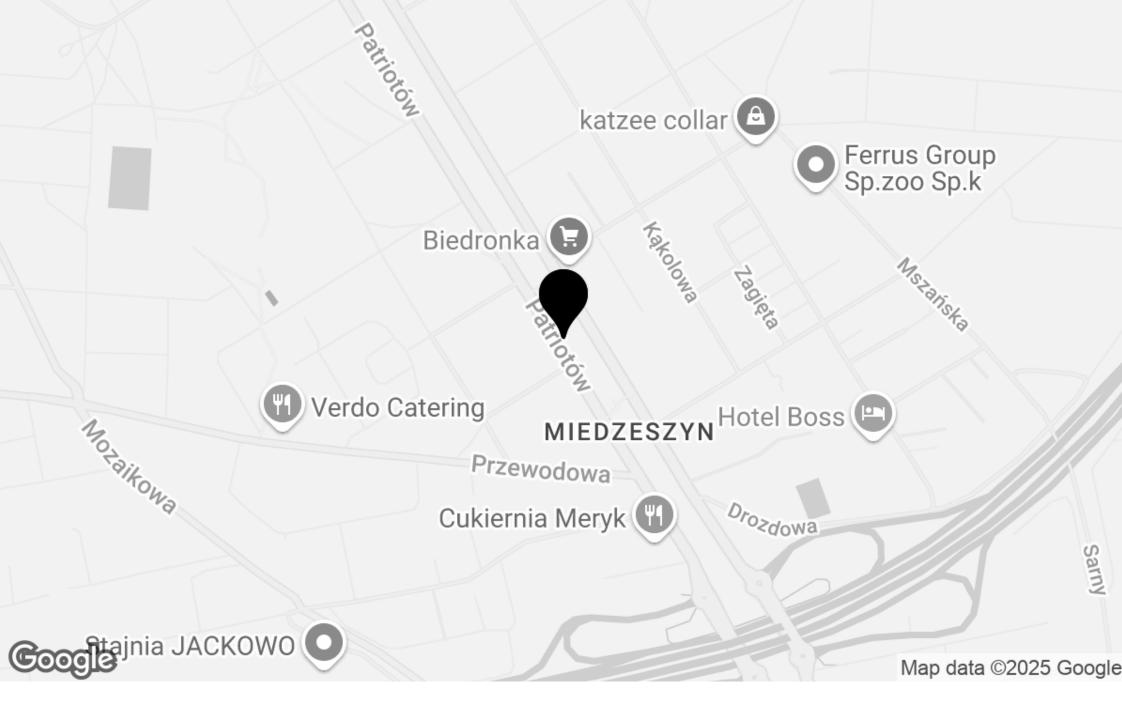

## LOCATION:

The main advantage of the property is the walking distance to the Warszawa Miedzeszyn SKM station. The suburban railway allows you to get to the very center in less than 20 minutes. In addition to the station, literally a few hundred meters from the building, there is a junction of the southern Warsaw bypass, through which we can comfortably and very quickly get to Wilanów or towards Majdan.

In turn, via the main communication artery of the region, Patriotów Street, we will quickly get to Gocław and further towards Praga or Śródmieście.

There is a school in the area, several shops, including one large-format, as well as a pastry shop and a gym.