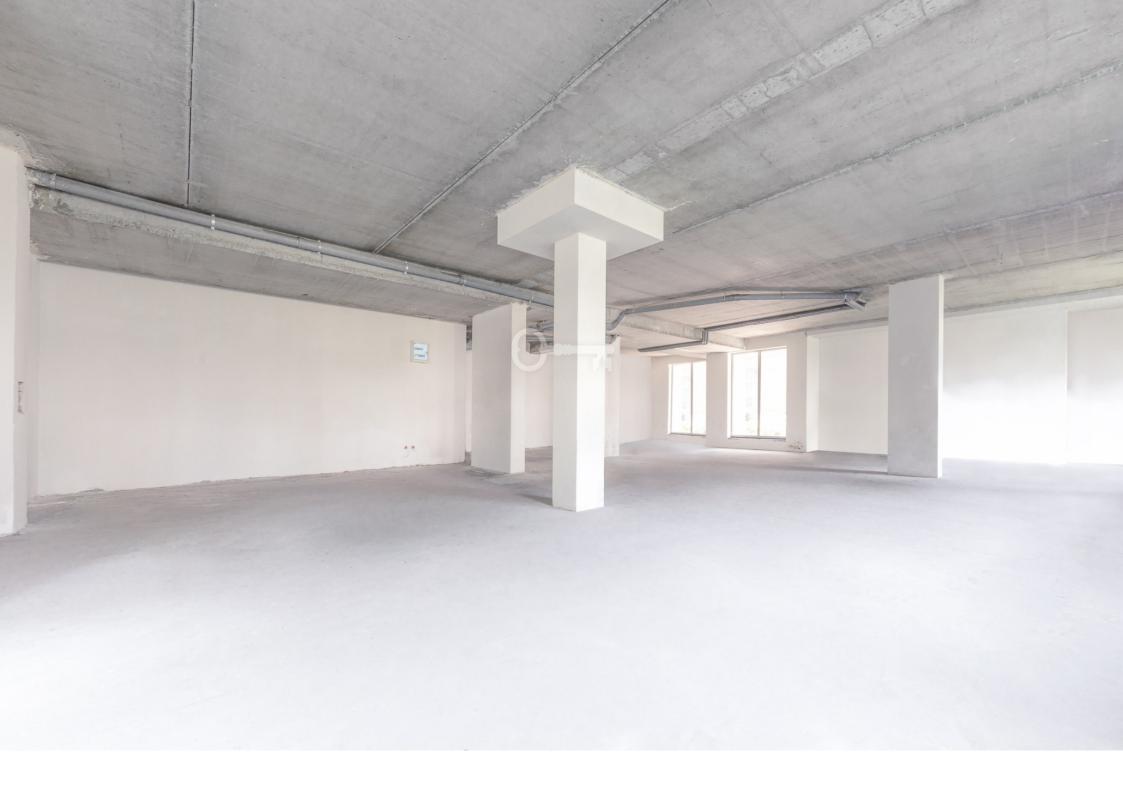

#### Information about the Property

Commercial premises of 142m2 on floor 0 with display windows and the possibility of making two entrance doors. Entirely located in the center of a reputable estate of 700 residential units.

#### Standard

Local premises in developer condition with display windows for any arrangement.