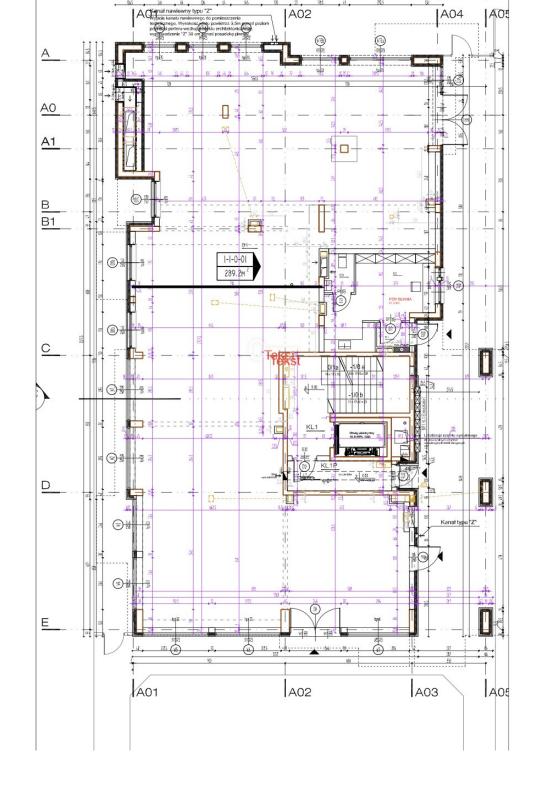

#### Information about the Property

Commercial premises of 142m2 on floor 0 with display windows and the possibility of making two entrance doors. Entirely located in the center of a reputable estate of 700 residential units.

#### Standard

Local premises in developer condition with display windows for any arrangement.