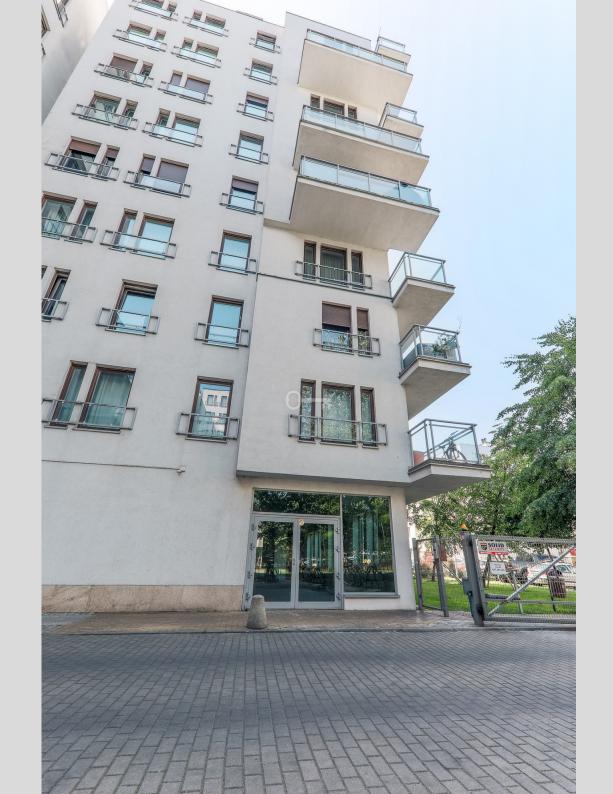

#### Information about the Property

Commercial premises of 142m2 on floor 0 with display windows and the possibility of making two entrance doors. Entirely located in the center of a reputable estate of 700 residential units.