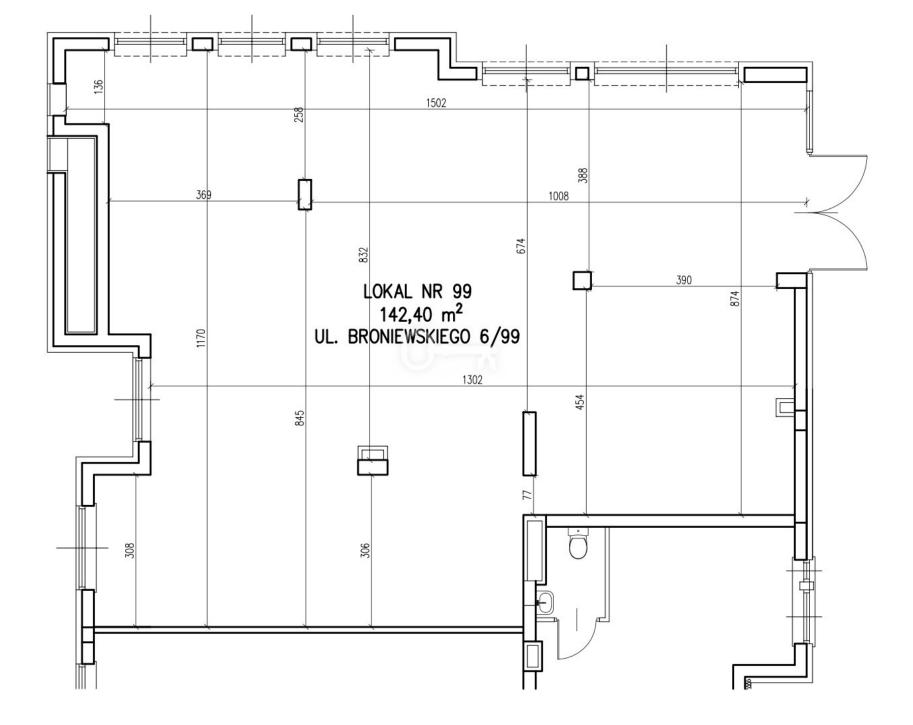

Type Commercial premises Area **142** m²

Rooms

1

Construction year
2010 P

Commercial object For sale

699 000 PLN 4 909 PLN / m<sup>2</sup>

#### Information about the Property

Commercial premises of 142m2 on floor 0 with display windows and the possibility of making two entrance doors. Entirely located in the center of a reputable estate of 700 residential units.

#### Standard

Local premises in developer condition with display windows for any arrangement.