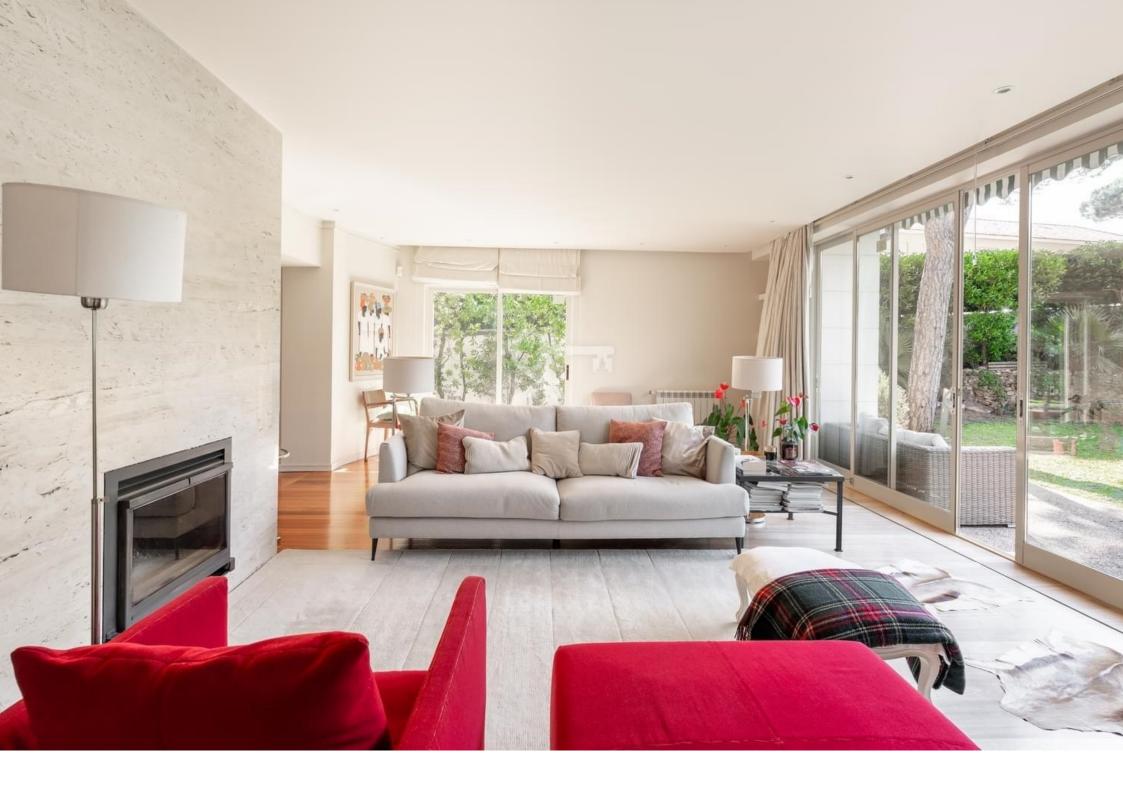

### Ground Floor:

- Entrance hall;
- Dining room with fireplace;
- Spacious living room, fully glazed, with fireplace;
- Fully equipped kitchen with direct access to the outside;
- Laundry and storage area adjacent to the kitchen, with direct access to the outside;
- Bedroom:
- Full private bathroom.