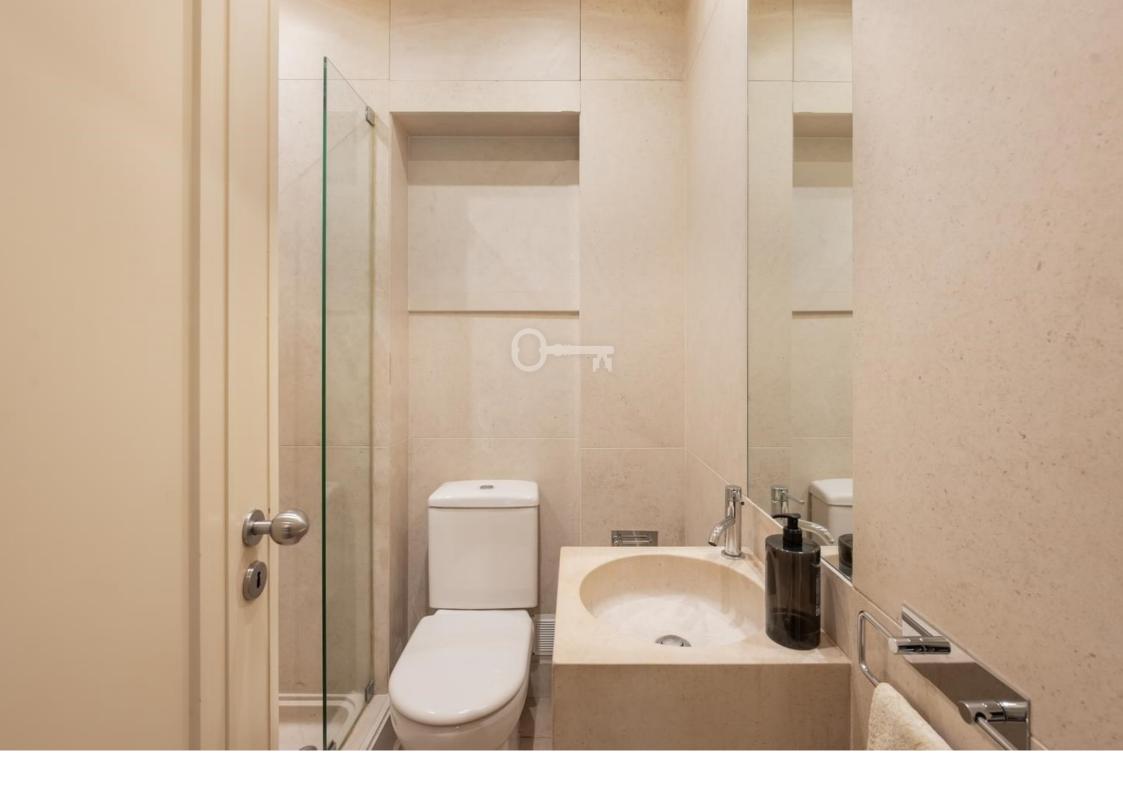

### Ground Floor:

- Entrance hall;
- Dining room with fireplace;
- Spacious living room, fully glazed, with fireplace;
- Fully equipped kitchen with direct access to the outside;
- Laundry and storage area adjacent to the kitchen, with direct access to the outside;
- Bedroom:
- Full private bathroom.

#### First Floor:

- Suite with a large terrace facing west;
- Bedroom with a wardrobe;
- Bedroom with a wardrobe;
- Full private bathroom to support the bedrooms.

Exterior Area: A large garden, storage area, and one parking space, which is prepared to be enclosed. The villa's roof was recently replaced.