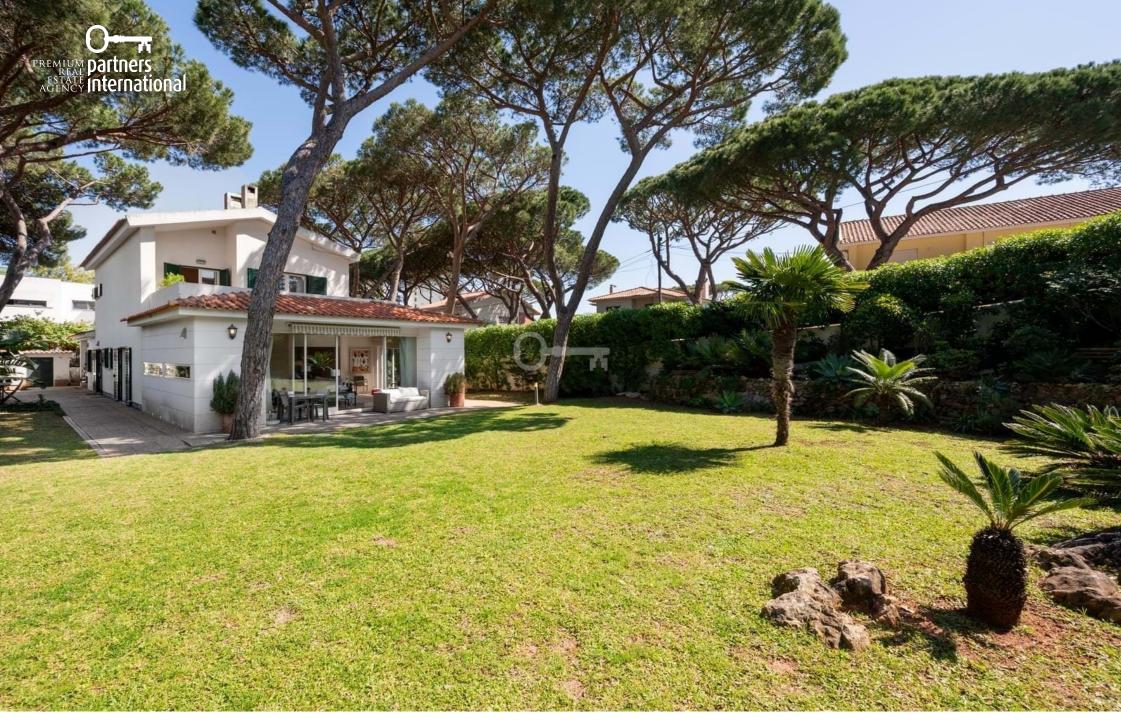

## CASCAIS, CASCAIS E ESTORIL, BAIRRO DO ROSÁRIO

4 Bedroom Villa in Bairro do Rosário, Cascais, a charming and character-filled residential area.

This is a villa with an excellent layout and an ample garden, perfect for family living and entertaining friends. Located on a plot of 809 sqm, this villa with 200m2 is composed by:

#### First Floor:

- Suite with a large terrace facing west;
- Bedroom with a wardrobe;
- Bedroom with a wardrobe;
- Full private bathroom to support the bedrooms.

Exterior Area: A large garden, storage area, and one parking space, which is prepared to be enclosed. The villa's roof was recently replaced.

The location of the villa is truly privileged, just a short walking distance from a variety of services, high-quality restaurants and prestigious schools. Only 5 minutes away on foot from the Cascais coastline, with Casa da Guia nearby, where youll find a selection of restaurants with stunning sea views. You can also enjoy walks or bike rides along the bicycle path that leads to the Guincho Beach.