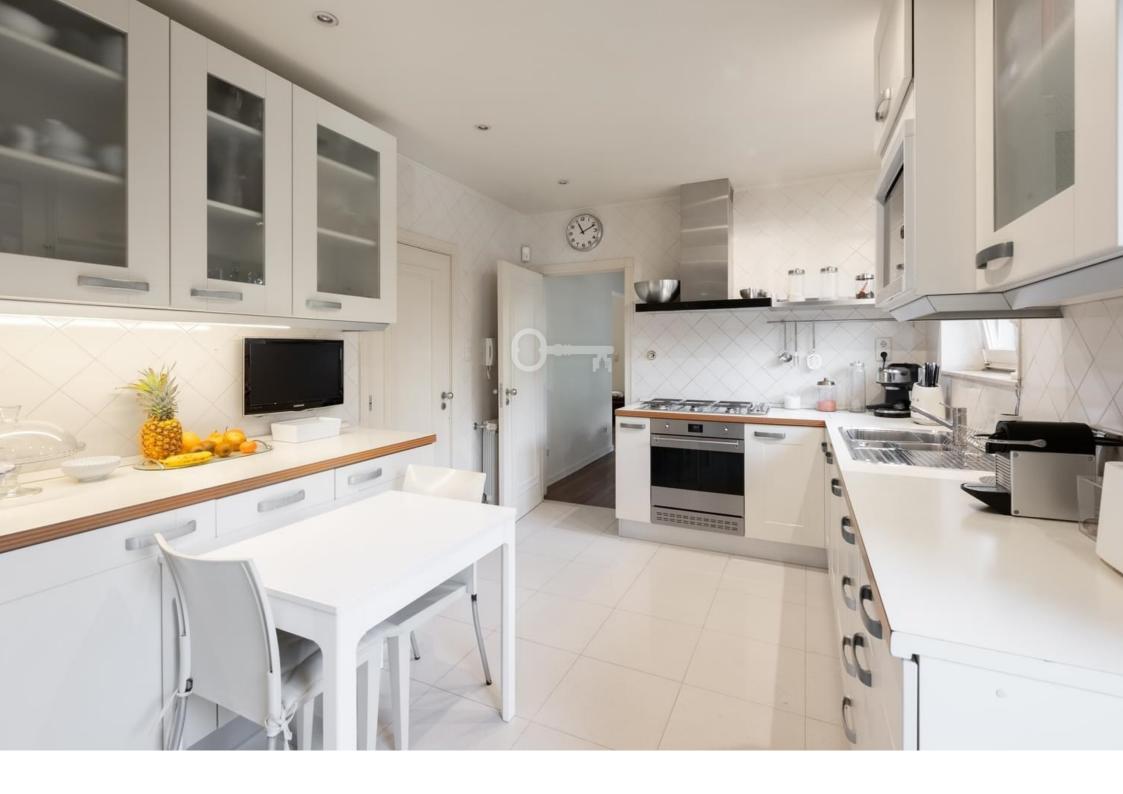

### Ground Floor:

- Entrance hall;
- Dining room with fireplace;
- Spacious living room, fully glazed, with fireplace;
- Fully equipped kitchen with direct access to the outside;
- Laundry and storage area adjacent to the kitchen, with direct access to the outside;
- Bedroom:
- Full private bathroom.