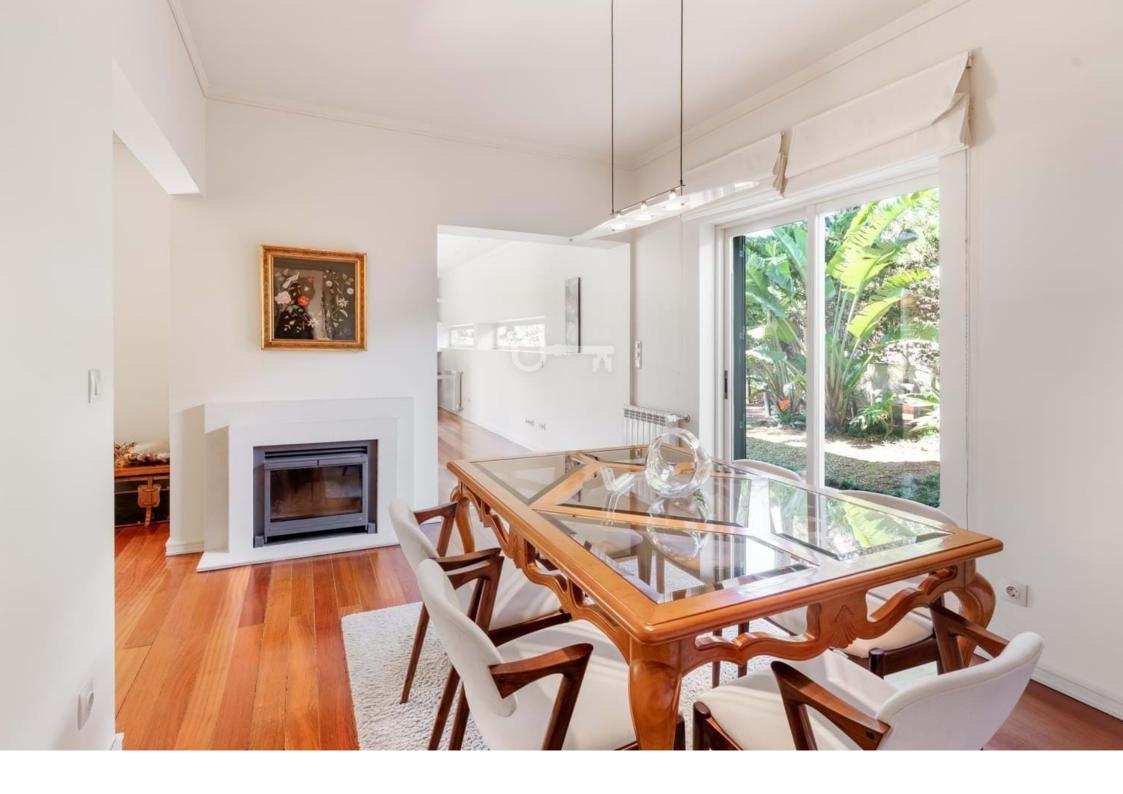

### Ground Floor:

- Entrance hall;
- Dining room with fireplace;
- Spacious living room, fully glazed, with fireplace;
- Fully equipped kitchen with direct access to the outside;
- Laundry and storage area adjacent to the kitchen, with direct access to the outside;
- Bedroom:
- Full private bathroom.