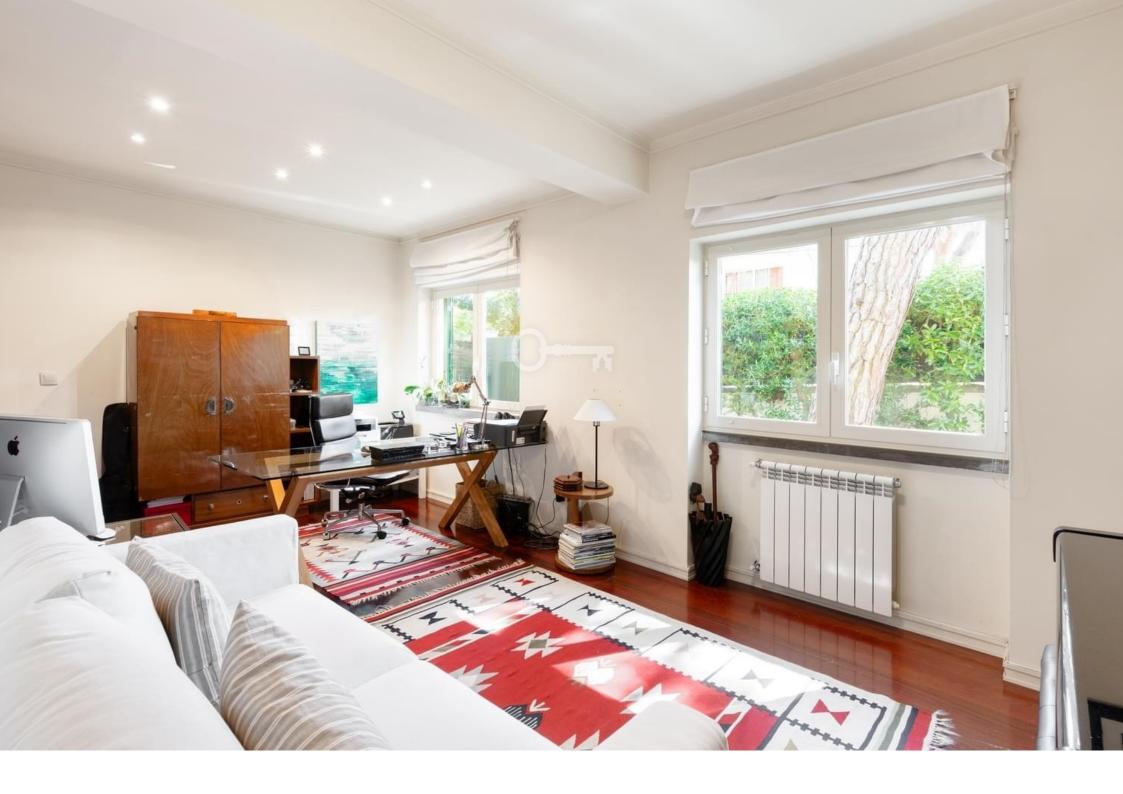

### Ground Floor:

- Entrance hall;
- Dining room with fireplace;
- Spacious living room, fully glazed, with fireplace;
- Fully equipped kitchen with direct access to the outside;
- Laundry and storage area adjacent to the kitchen, with direct access to the outside;
- Bedroom:
- Full private bathroom.

#### First Floor:

- Suite with a large terrace facing west;
- Bedroom with a wardrobe;
- Bedroom with a wardrobe;
- Full private bathroom to support the bedrooms.

Exterior Area: A large garden, storage area, and one parking space, which is prepared to be enclosed. The villa's roof was recently replaced.