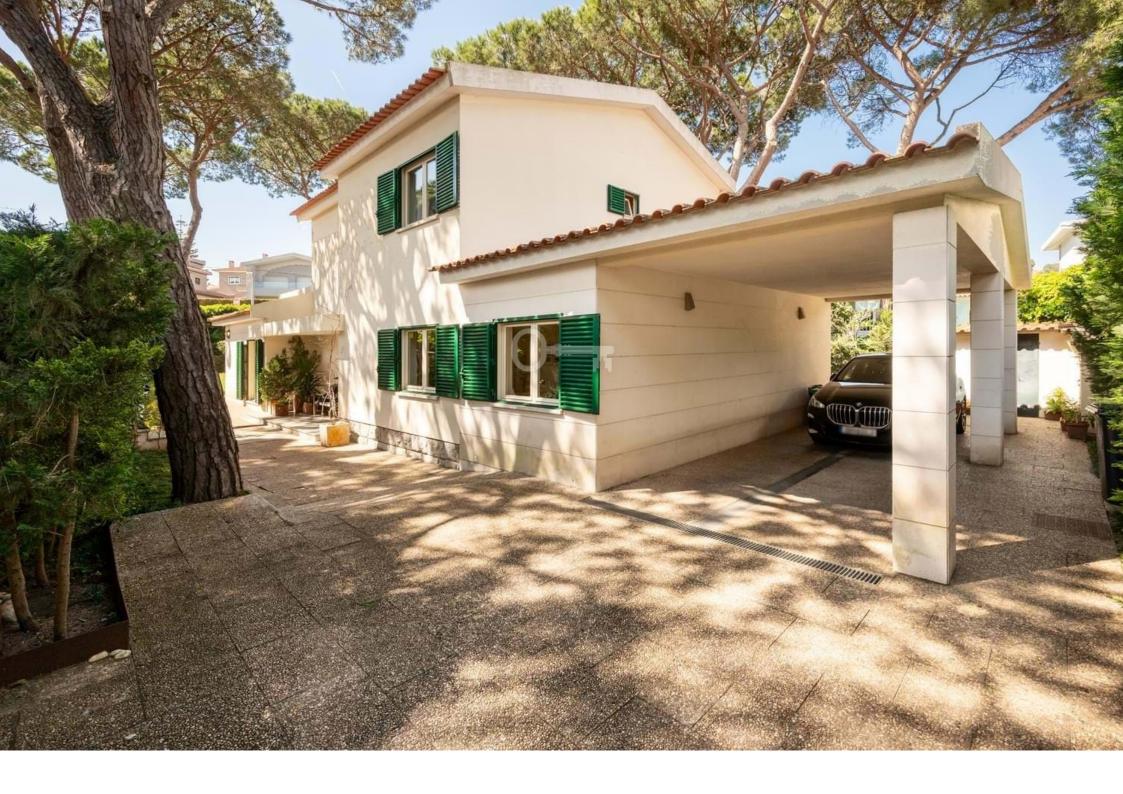

## CASCAIS, CASCAIS E ESTORIL, BAIRRO DO ROSÁRIO

4 Bedroom Villa in Bairro do Rosário, Cascais, a charming and character-filled residential area.

This is a villa with an excellent layout and an ample garden, perfect for family living and entertaining friends. Located on a plot of 809 sqm, this villa with 200m2 is composed by:

#### First Floor:

- Suite with a large terrace facing west;
- Bedroom with a wardrobe;
- Bedroom with a wardrobe;
- Full private bathroom to support the bedrooms.

Exterior Area: A large garden, storage area, and one parking space, which is prepared to be enclosed. The villa's roof was recently replaced.

The location of the villa is truly privileged, just a short walking distance from a variety of services, high-quality restaurants and prestigious schools. Only 5 minutes away on foot from the Cascais coastline, with Casa da Guia nearby, where youll find a selection of restaurants with stunning sea views. You can also enjoy walks or bike rides along the bicycle path that leads to the Guincho Beach.