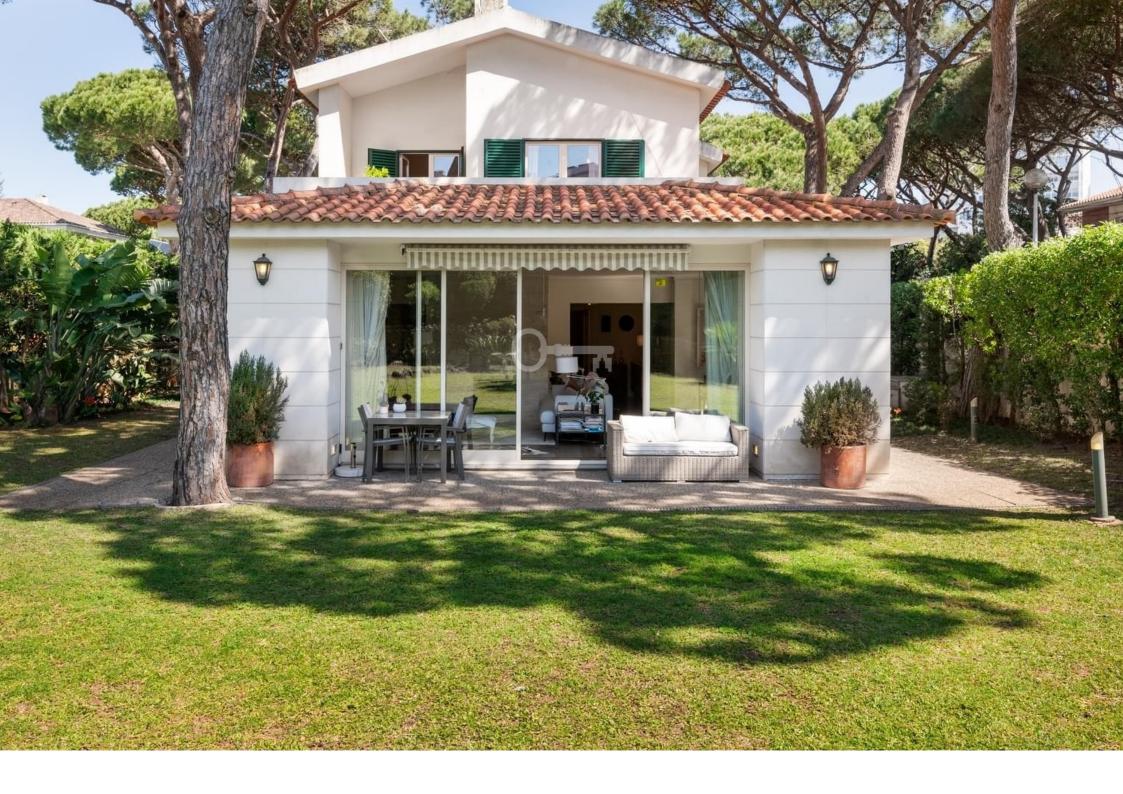

## CASCAIS, CASCAIS E ESTORIL, BAIRRO DO ROSÁRIO

4 Bedroom Villa in Bairro do Rosário, Cascais, a charming and character-filled residential area.

This is a villa with an excellent layout and an ample garden, perfect for family living and entertaining friends. Located on a plot of 809 sqm, this villa with 200m2 is composed by:

#### First Floor:

- Suite with a large terrace facing west;
- Bedroom with a wardrobe;
- Bedroom with a wardrobe;
- Full private bathroom to support the bedrooms.

Exterior Area: A large garden, storage area, and one parking space, which is prepared to be enclosed. The villa's roof was recently replaced.