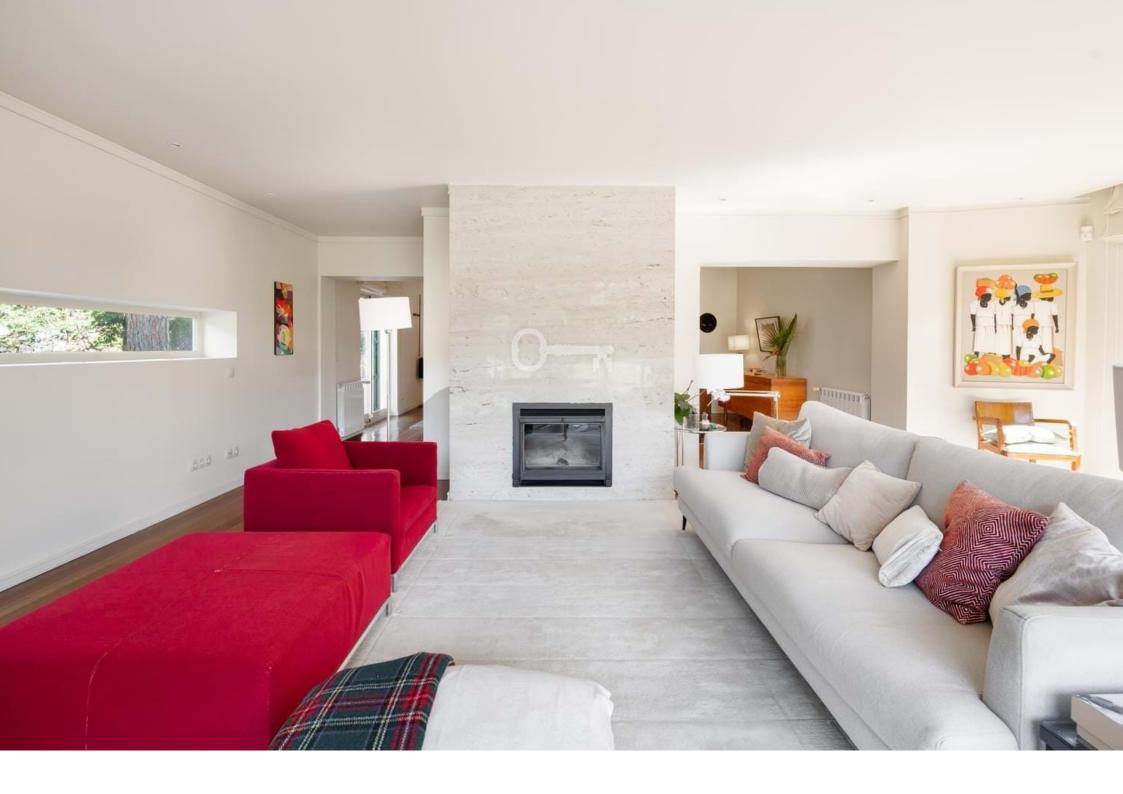

### Ground Floor:

- Entrance hall;
- Dining room with fireplace;
- Spacious living room, fully glazed, with fireplace;
- Fully equipped kitchen with direct access to the outside;
- Laundry and storage area adjacent to the kitchen, with direct access to the outside;
- Bedroom:
- Full private bathroom.