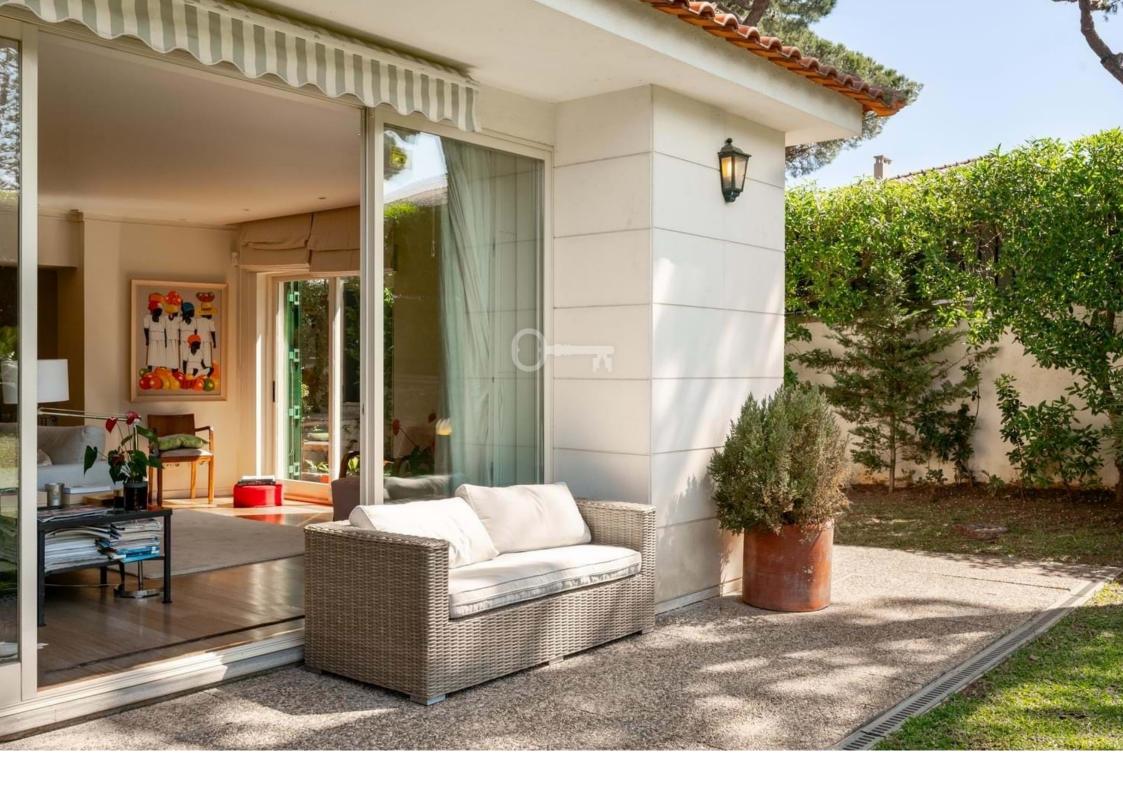

### Ground Floor:

- Entrance hall;
- Dining room with fireplace;
- Spacious living room, fully glazed, with fireplace;
- Fully equipped kitchen with direct access to the outside;
- Laundry and storage area adjacent to the kitchen, with direct access to the outside;
- Bedroom:
- Full private bathroom.

#### First Floor:

- Suite with a large terrace facing west;
- Bedroom with a wardrobe;
- Bedroom with a wardrobe;
- Full private bathroom to support the bedrooms.

Exterior Area: A large garden, storage area, and one parking space, which is prepared to be enclosed. The villa's roof was recently replaced.