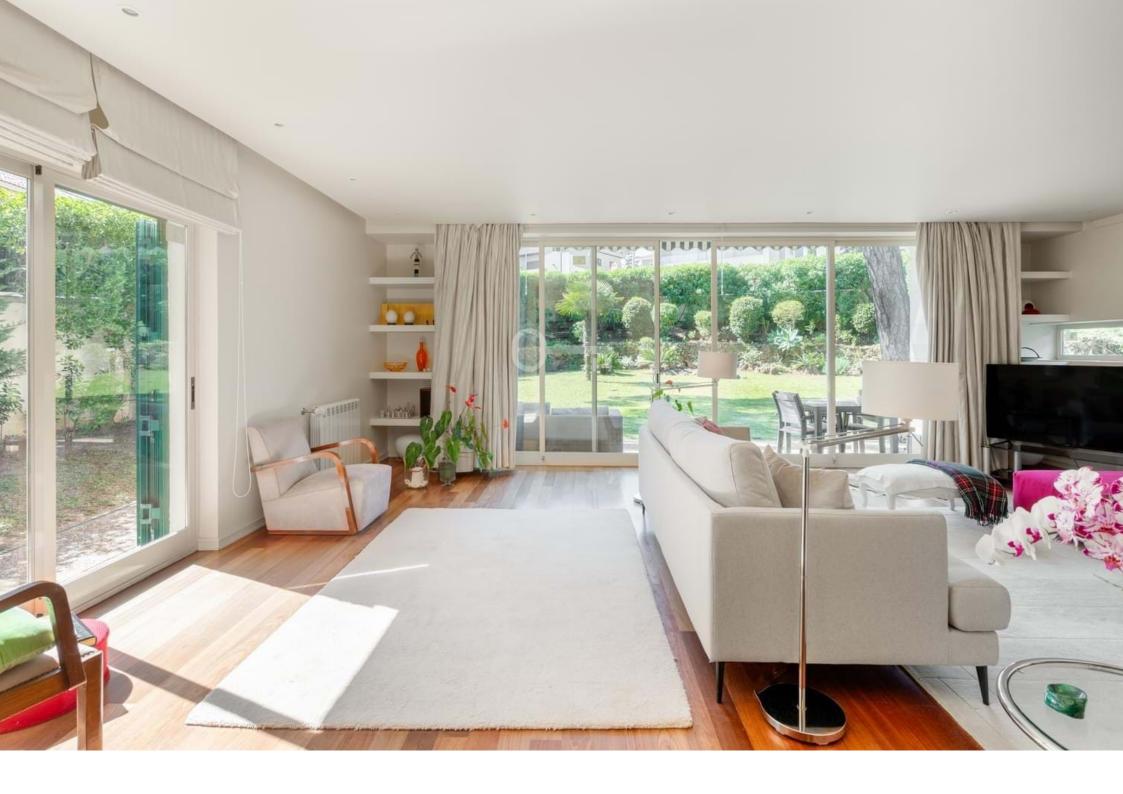

### Ground Floor:

- Entrance hall;
- Dining room with fireplace;
- Spacious living room, fully glazed, with fireplace;
- Fully equipped kitchen with direct access to the outside;
- Laundry and storage area adjacent to the kitchen, with direct access to the outside;
- Bedroom:
- Full private bathroom.