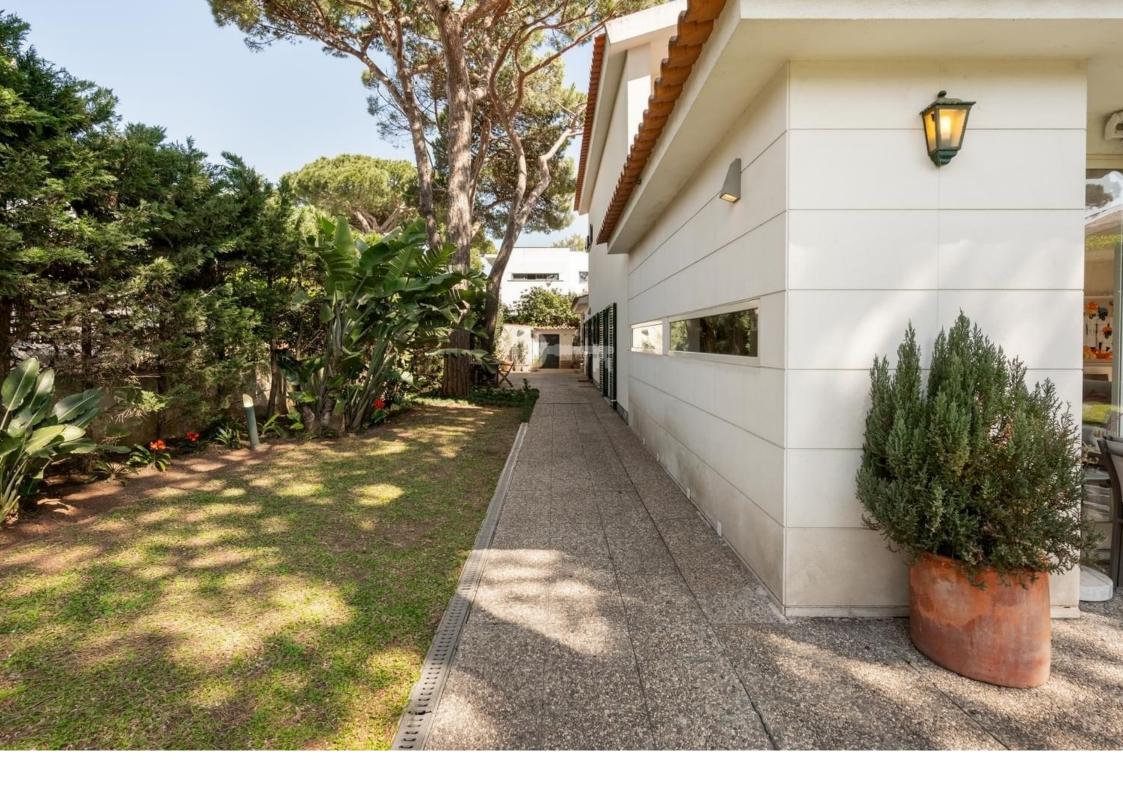

#### First Floor:

- Suite with a large terrace facing west;
- Bedroom with a wardrobe;
- Bedroom with a wardrobe;
- Full private bathroom to support the bedrooms.

Exterior Area: A large garden, storage area, and one parking space, which is prepared to be enclosed. The villa's roof was recently replaced.