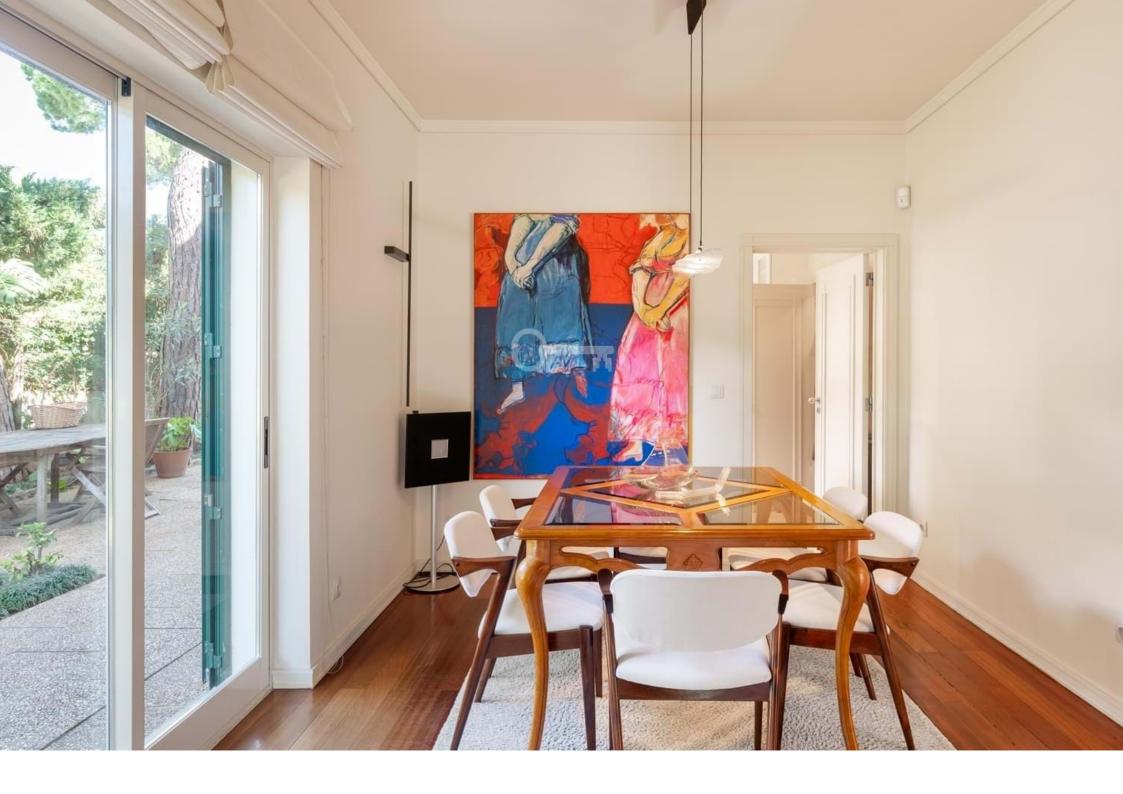

### Ground Floor:

- Entrance hall;
- Dining room with fireplace;
- Spacious living room, fully glazed, with fireplace;
- Fully equipped kitchen with direct access to the outside;
- Laundry and storage area adjacent to the kitchen, with direct access to the outside;
- Bedroom:
- Full private bathroom.