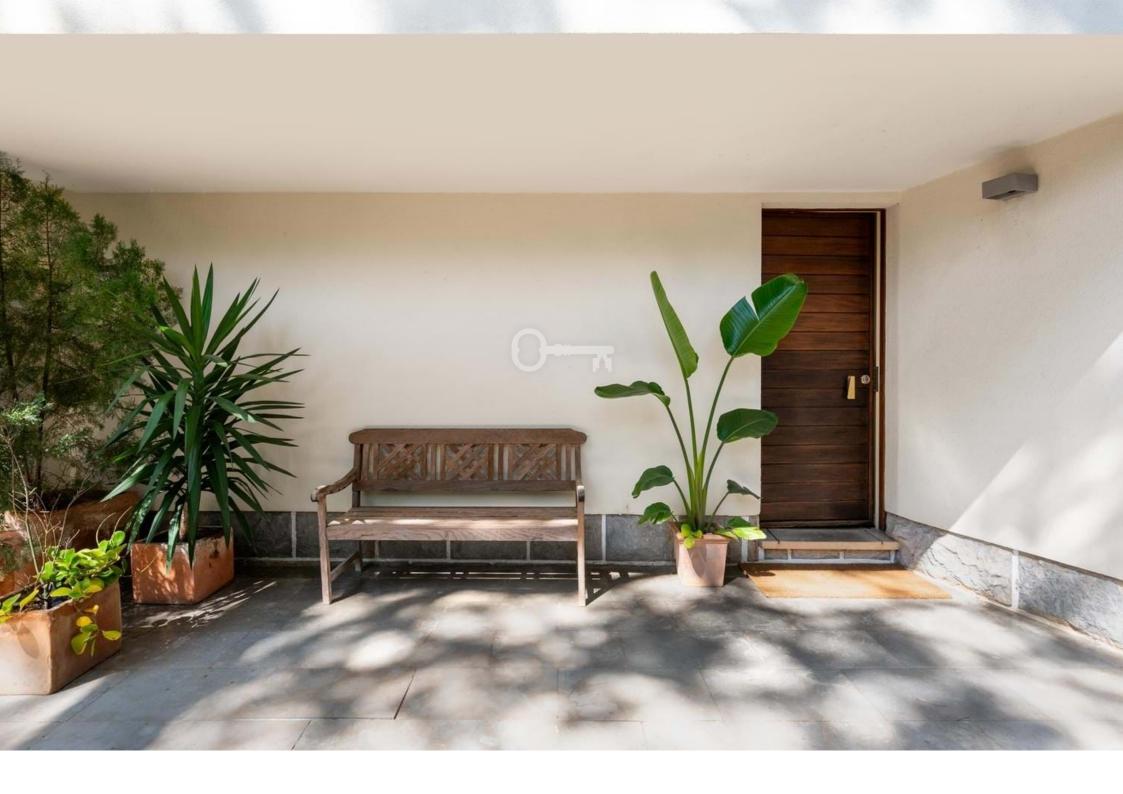

### Ground Floor:

- Entrance hall;
- Dining room with fireplace;
- Spacious living room, fully glazed, with fireplace;
- Fully equipped kitchen with direct access to the outside;
- Laundry and storage area adjacent to the kitchen, with direct access to the outside;
- Bedroom:
- Full private bathroom.