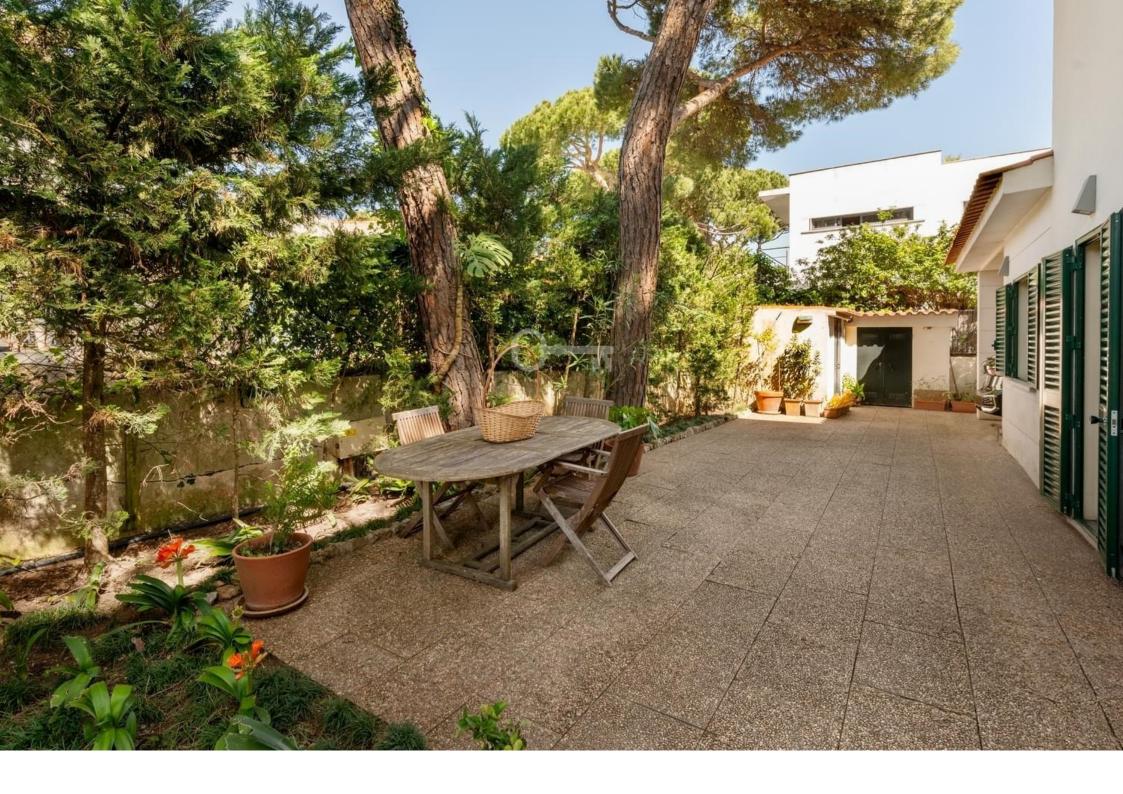

#### First Floor:

- Suite with a large terrace facing west;
- Bedroom with a wardrobe;
- Bedroom with a wardrobe;
- Full private bathroom to support the bedrooms.

Exterior Area: A large garden, storage area, and one parking space, which is prepared to be enclosed. The villa's roof was recently replaced.