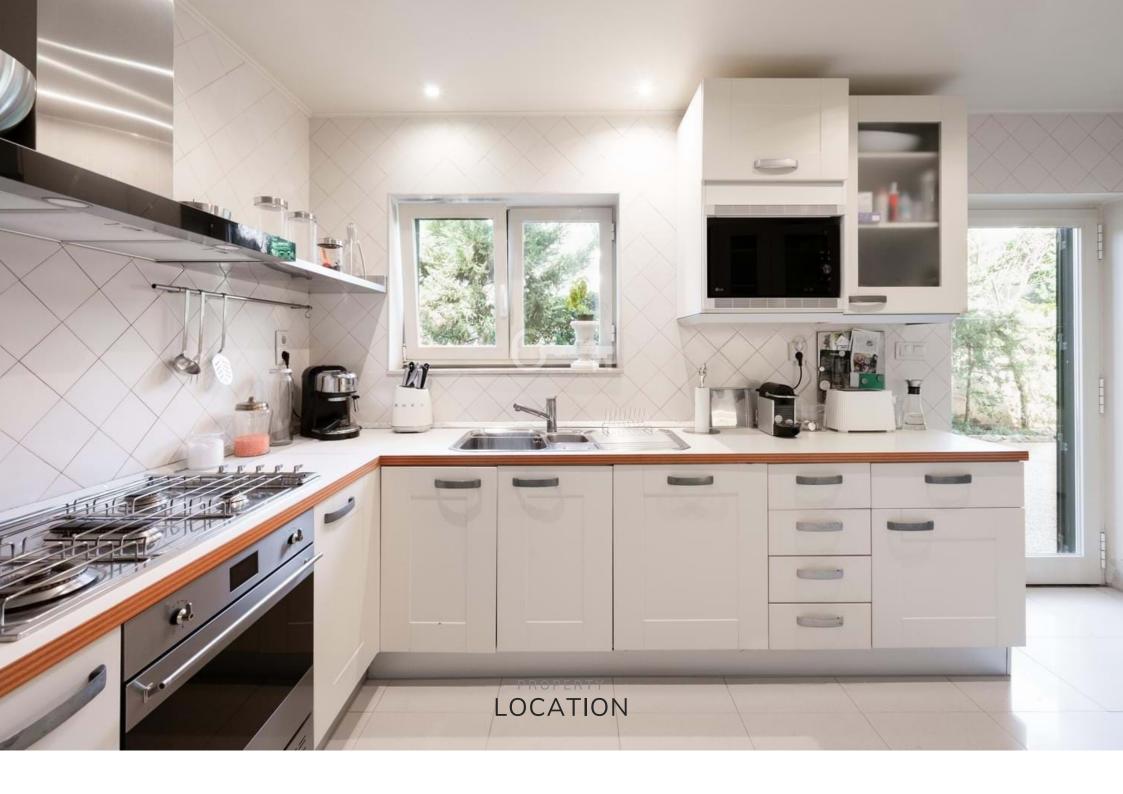

### Ground Floor:

- Entrance hall;
- Dining room with fireplace;
- Spacious living room, fully glazed, with fireplace;
- Fully equipped kitchen with direct access to the outside;
- Laundry and storage area adjacent to the kitchen, with direct access to the outside;
- Bedroom:
- Full private bathroom.