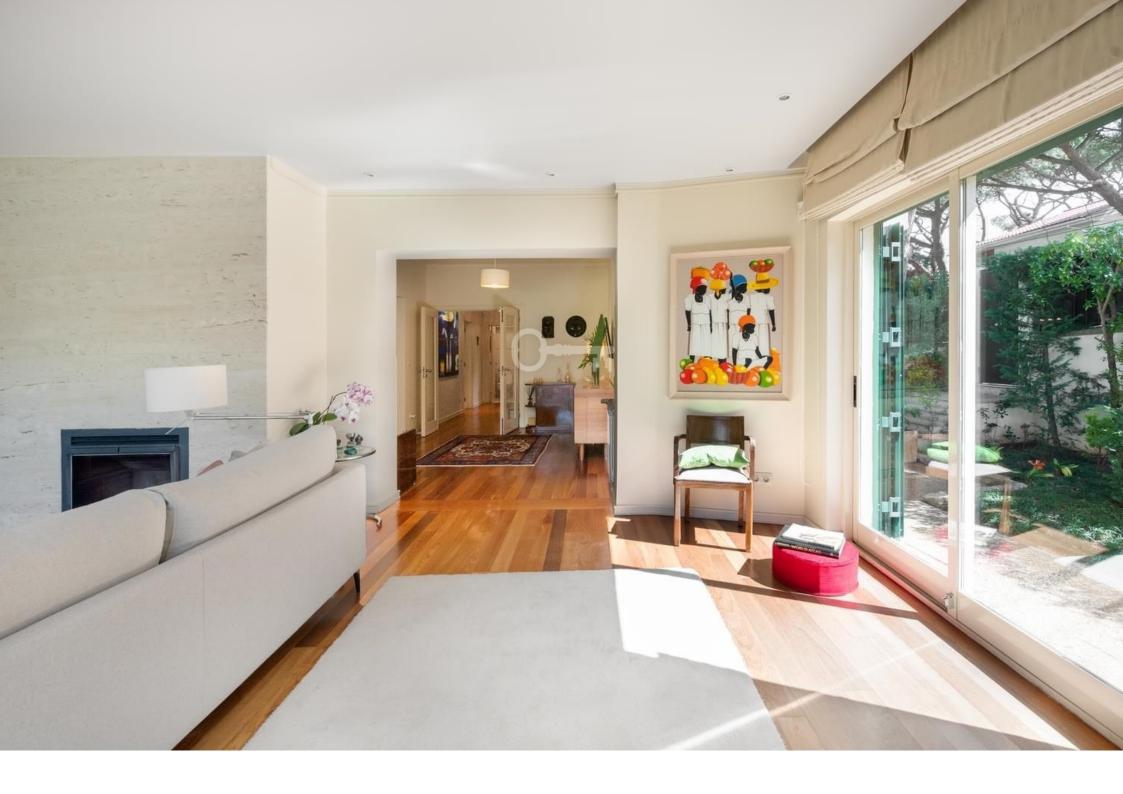

### Ground Floor:

- Entrance hall;
- Dining room with fireplace;
- Spacious living room, fully glazed, with fireplace;
- Fully equipped kitchen with direct access to the outside;
- Laundry and storage area adjacent to the kitchen, with direct access to the outside;
- Bedroom:
- Full private bathroom.

The location of the villa is truly privileged, just a short walking distance from a variety of services, high-quality restaurants and prestigious schools. Only 5 minutes away on foot from the Cascais coastline, with Casa da Guia nearby, where youll find a selection of restaurants with stunning sea views. You can also enjoy walks or bike rides along the bicycle path that leads to the Guincho Beach.