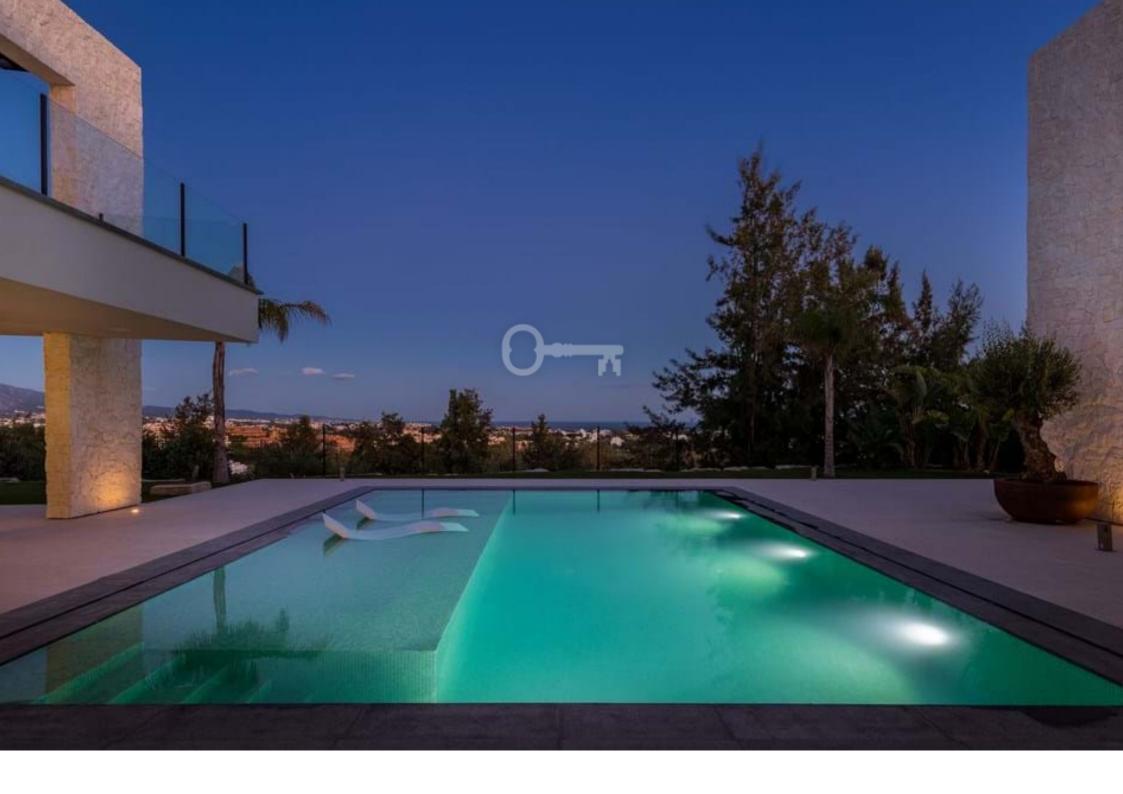

## PRIVILEGED PANORAMIC VIEWS

Located on the front line of the golf course, this villa offers panoramic views of the Mediterranean Sea and the majestic La Concha Mountain. From sunrise to sunset, every moment here is an opportunity to revel in the natural beauty of the Costa del Sol. The pool is the perfect place to enjoy moments of tranquillity, surrounded by an environment that reflects serenity and sophistication.