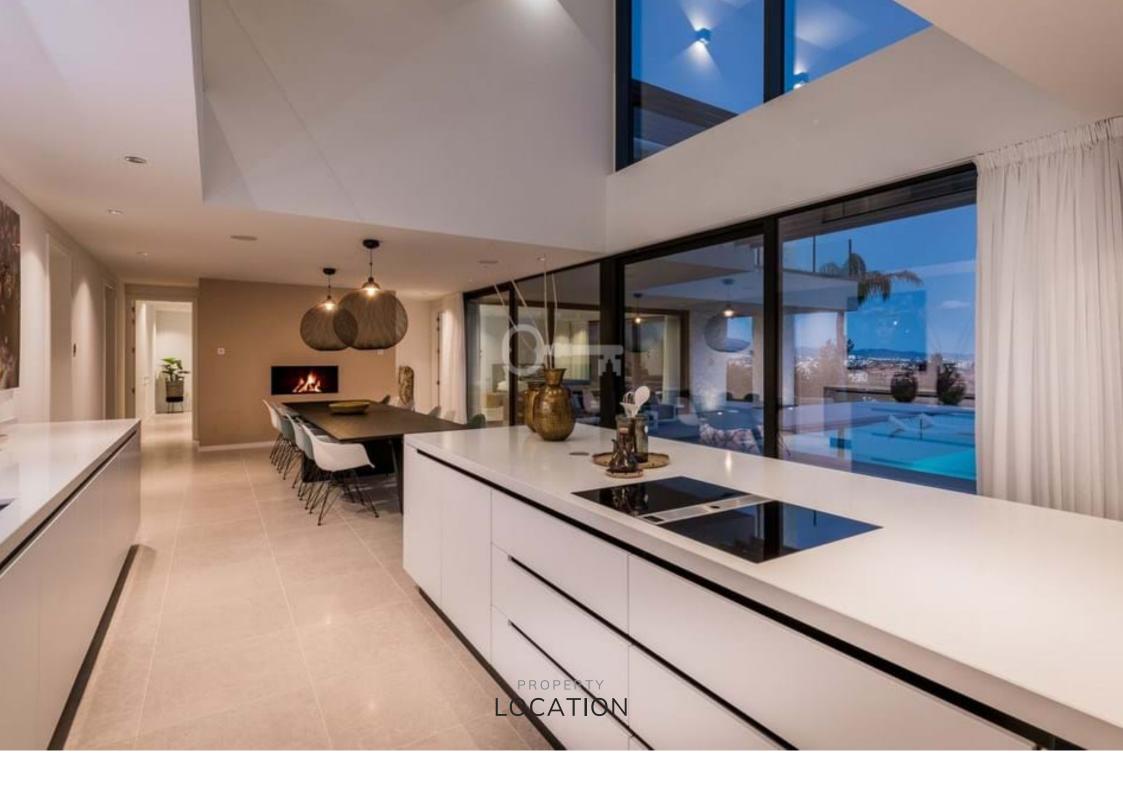

### CUTTING-EDGE DESIGN AND UNCOMPROMISING COMFORT

The property is distributed over two levels, where every space has been carefully conceived to provide an unparalleled living experience. The kitchen, open to the dining room and the spacious living room, is a space where functionality meets beauty. Natural light floods every corner, highlighting the clean lines and high-quality materials that define this residence.