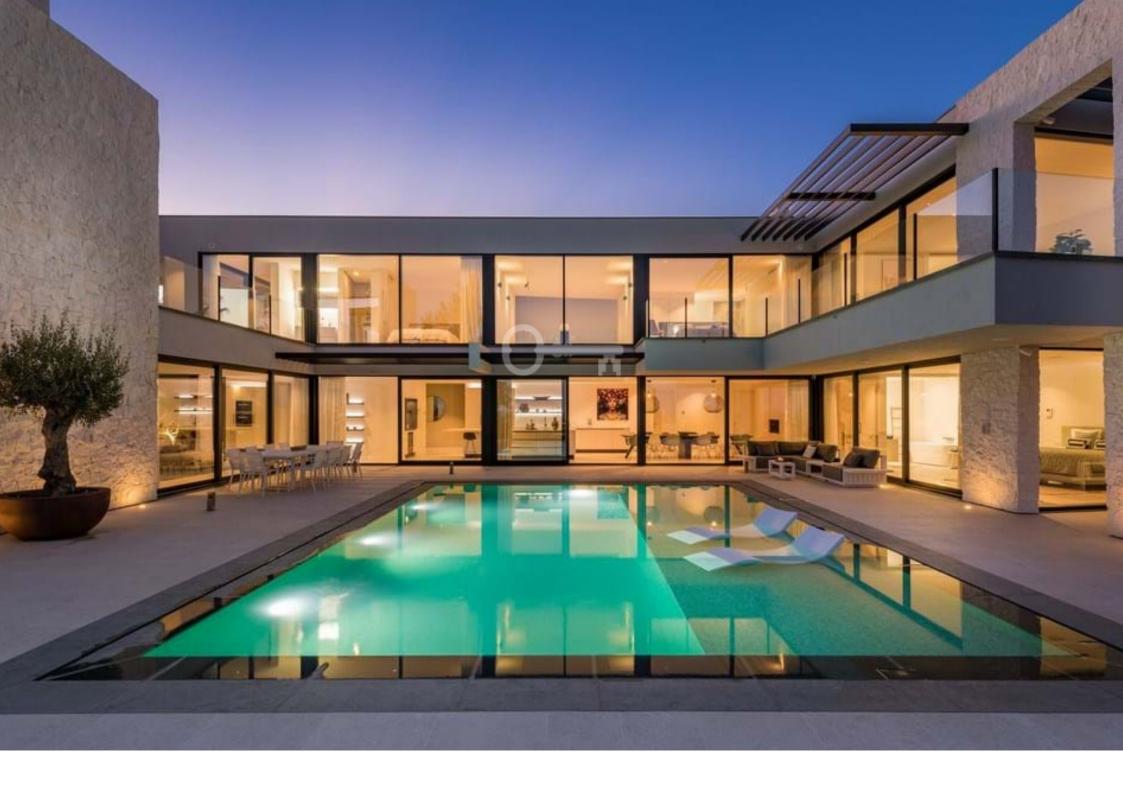

## PRIVILEGED PANORAMIC VIEWS

Located on the front line of the golf course, this villa offers panoramic views of the Mediterranean Sea and the majestic La Concha Mountain. From sunrise to sunset, every moment here is an opportunity to revel in the natural beauty of the Costa del Sol. The pool is the perfect place to enjoy moments of tranquillity, surrounded by an environment that reflects serenity and sophistication.

#### SPACES FOR WELLNES AND ENTERTAINMENT

The meticulously manicured garden allows outdoor living to relax and enjoy either dining al fresco or simply gazing at the stars on warm evenings. This villa offers an environment conducive to well-being and connection with nature. The garage with capacity for two cars provides additional comfort.