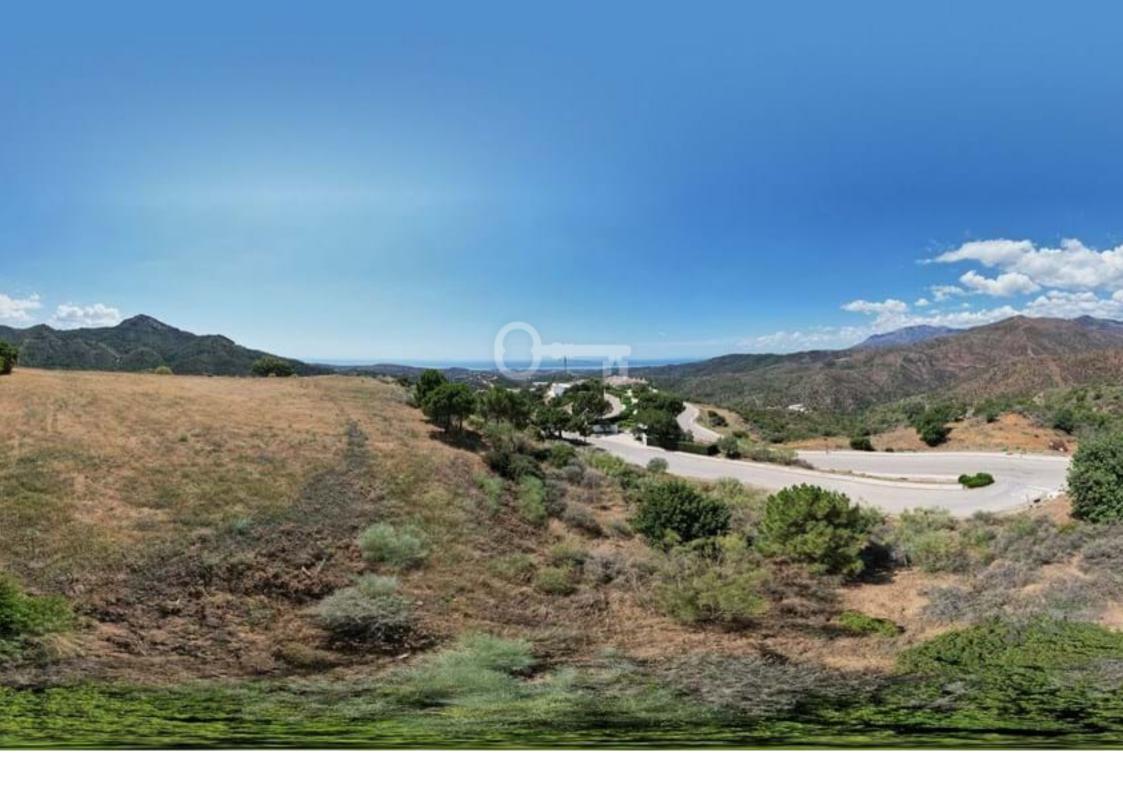

#### Plot or Land for sale in Benahavís

Surrounded by a pristine Andalusian landscape of rolling hills and mountains, yet a close distance to the Mediterranean coastline, this unique residential resort is Monte Mayor.

Monte Mayor totals 4.000.000m2 of land with a low-density development concept as 58% will remain green zone.

The resort is situated in the township of Benahavís and offers stunning panoramic view to the surrounding natural landscape, the Mediterranean and Gibraltar as well as the African coastline beyond.

This plot offers the best panoramic sea & mountain views and is situated within Monte Mayor's E-sector.

The plot has been levelled and holds two separate aspects to it, one residential and one commercial.