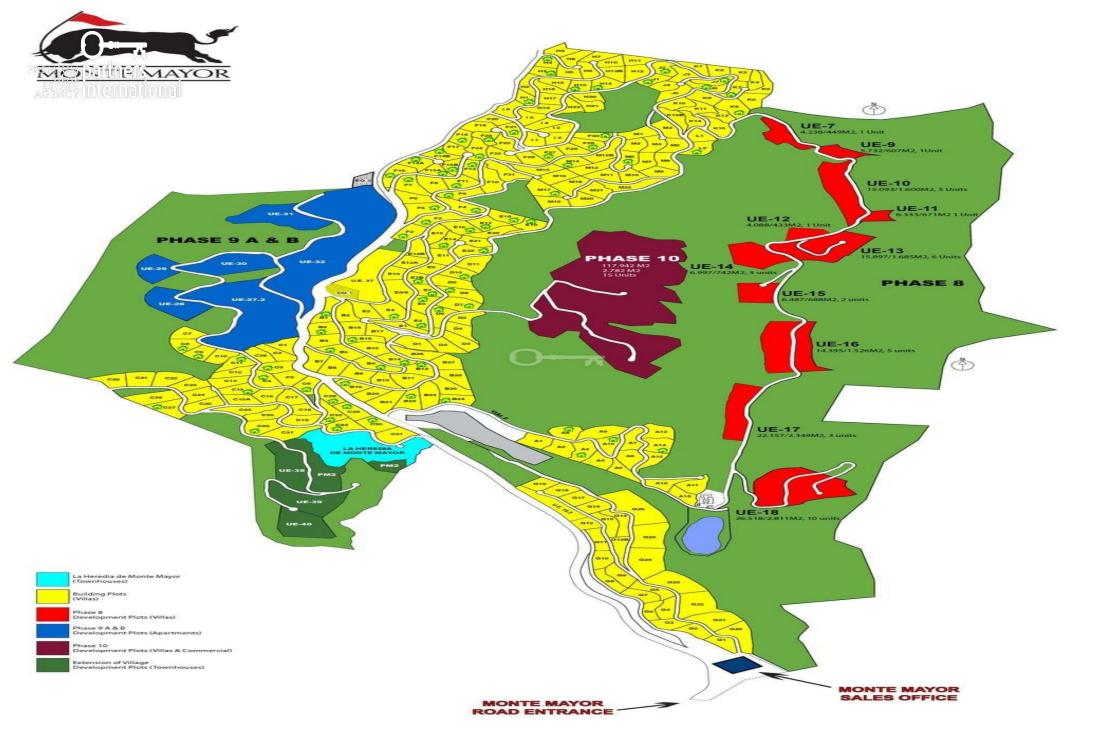

Monte Mayor totals 4.000.000m2 of land with a low-density development concept as 58% will remain green zone.

The resort is situated in the township of Benahavís and offers stunning panoramic view to the surrounding natural landscape, the Mediterranean and Gibraltar as well as the African coastline beyond.

This plot offers the best panoramic sea & mountain views and is situated within Monte Mayor's E-sector.

The plot has been levelled and holds two separate aspects to it, one residential and one commercial.

The residential part measures 13969m2 and offers a build percentage of 12.2% or 1704m2 (not including basement).

The commercial part measures 2870m2 and offers a build percentage of 20% or 574m2 (not including basement).