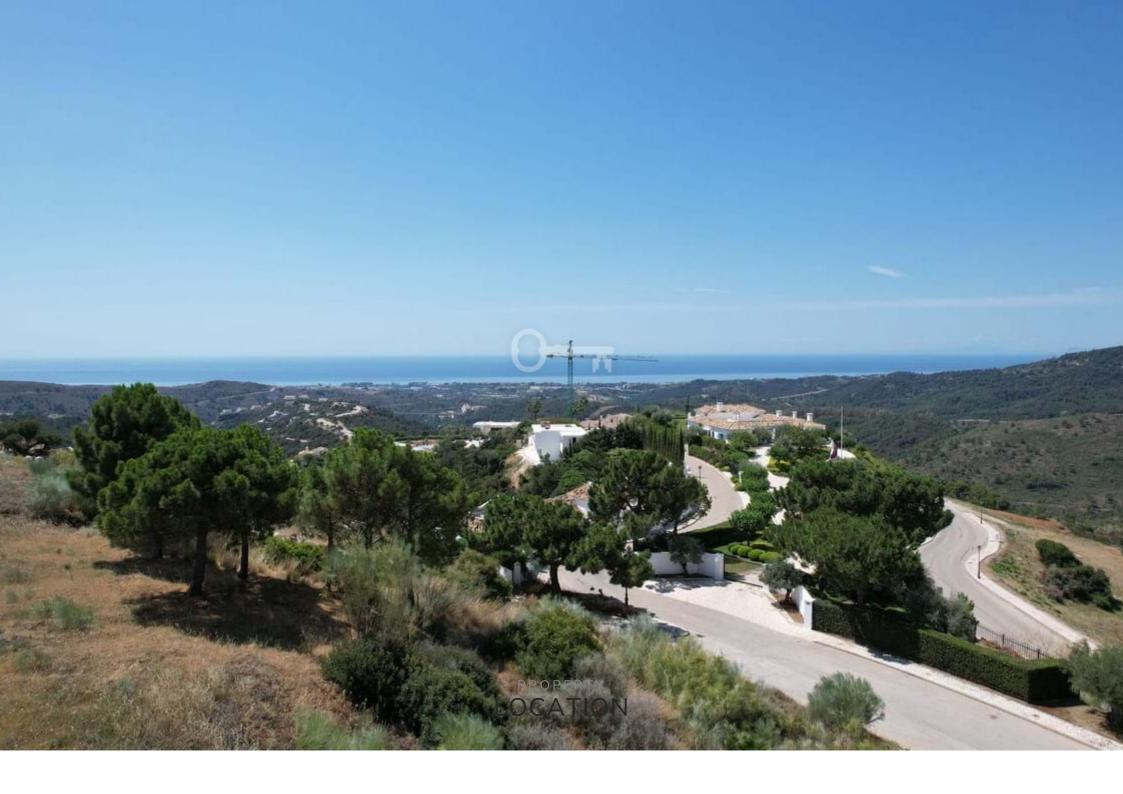

#### Plot or Land for sale in Benahavís

Surrounded by a pristine Andalusian landscape of rolling hills and mountains, yet a close distance to the Mediterranean coastline, this unique residential resort is Monte Mayor.

Monte Mayor totals 4.000.000m2 of land with a low-density development concept as 58% will remain green zone.

The resort is situated in the township of Benahavís and offers stunning panoramic view to the surrounding natural landscape, the Mediterranean and Gibraltar as well as the African coastline beyond.

Marbella Club Golf resort and Flamingos Golf are nearby as well as the coast's myriad of amenties at a short car drive away.

For those looking for tranquility and stunning panoramic vistas amidst gorgeous natural surroundings, Monte Mayor could be your own piece of Andalucia!

This plot offers the best panoramic sea & mountain views and is situated within Monte Mayor's E-sector.

The plot has been levelled and holds two separate aspects to it, one residential and one commercial.