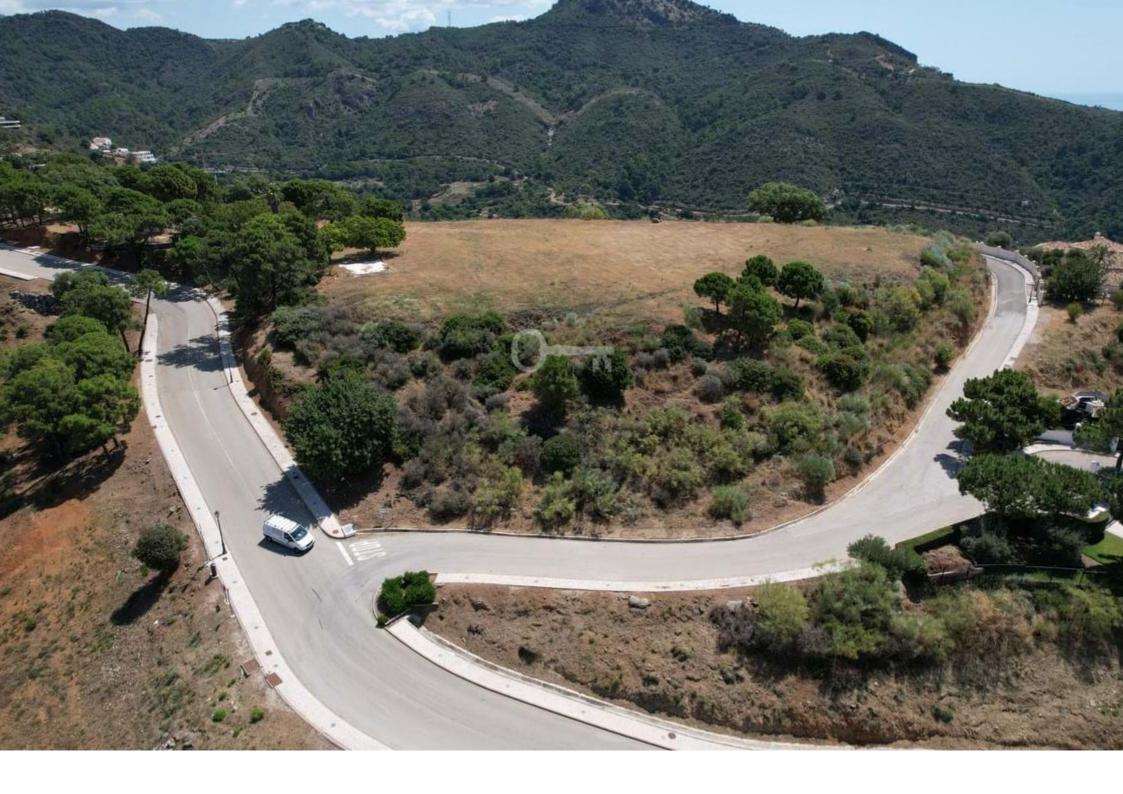

This plot offers the best panoramic sea & mountain views and is situated within Monte Mayor's E-sector.

The plot has been levelled and holds two separate aspects to it, one residential and one commercial.

The residential part measures 13969m2 and offers a build percentage of 12.2% or 1704m2 (not including basement).

The commercial part measures 2870m2 and offers a build percentage of 20% or 574m2 (not including basement).