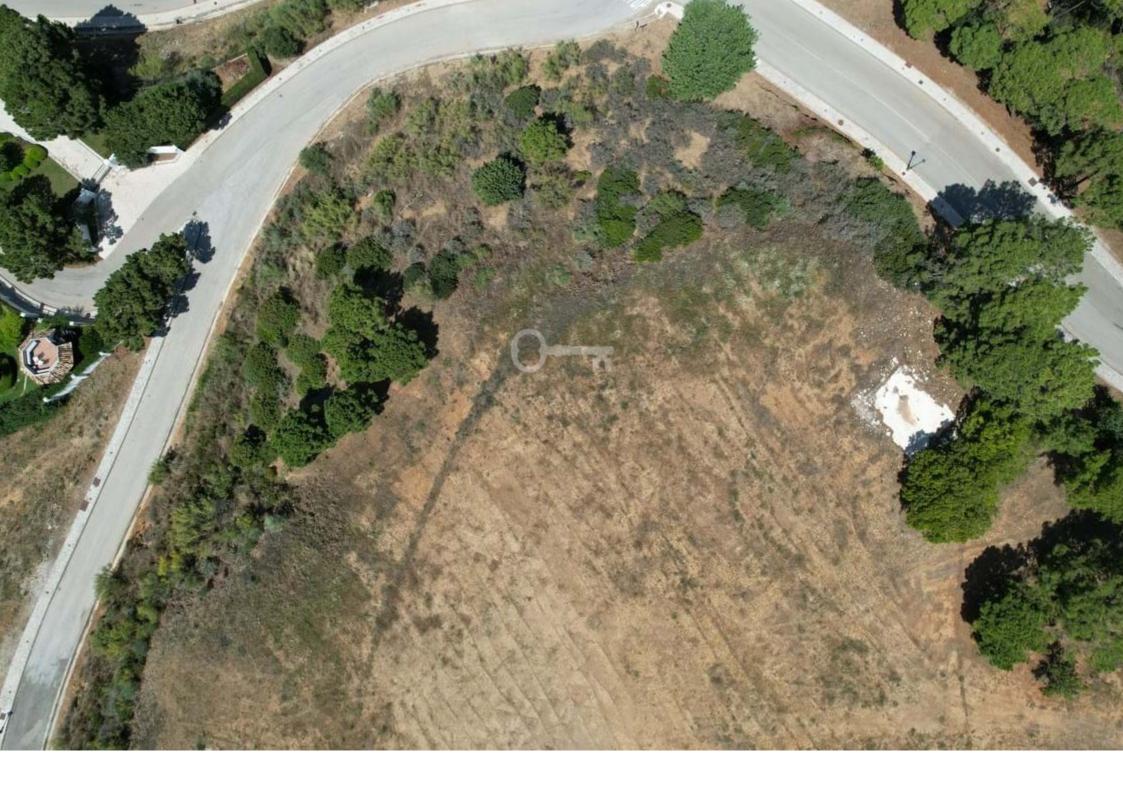

This plot offers the best panoramic sea & mountain views and is situated within Monte Mayor's E-sector.

The plot has been levelled and holds two separate aspects to it, one residential and one commercial.

The residential part measures 13969m2 and offers a build percentage of 12.2% or 1704m2 (not including basement).

The commercial part measures 2870m2 and offers a build percentage of 20% or 574m2 (not including basement).