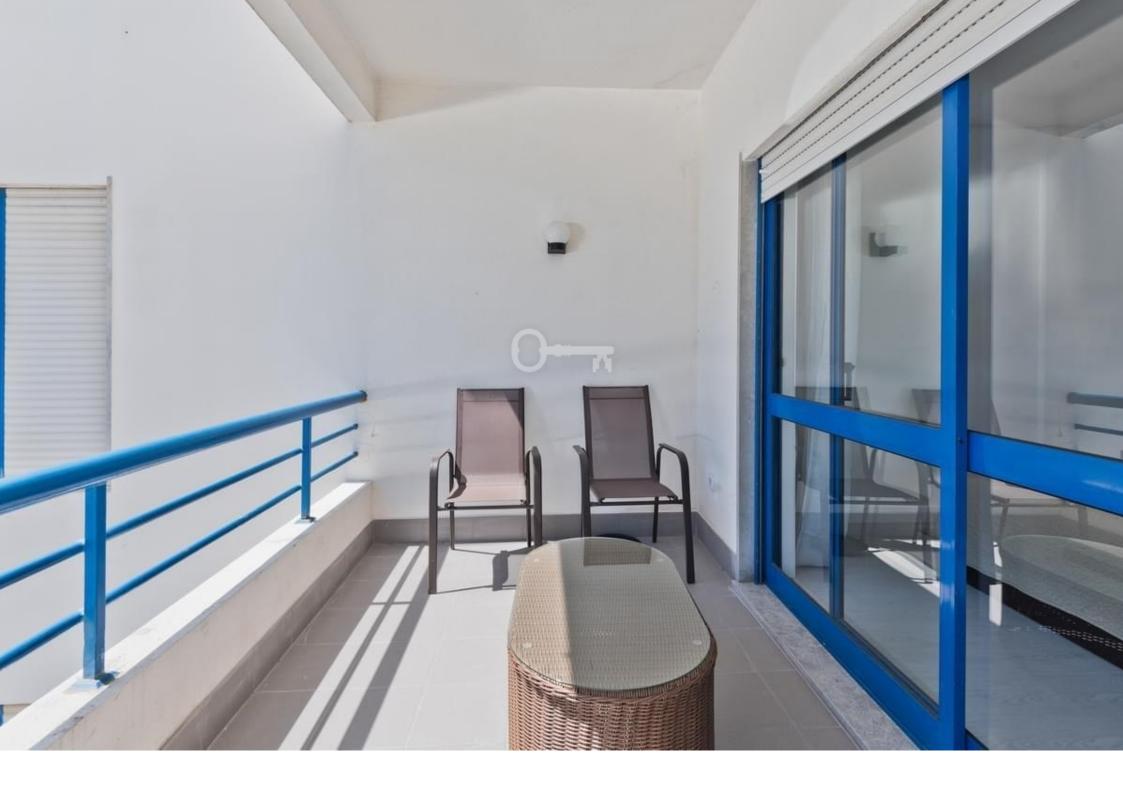

### **Apartment Cascais**

2 bedroom flat with sea views in Cascais, located in one of the emblematic condominiums in Guia, on the first line of the sea.

Flat with 105m2 of gross private area, good sun exposure and lots of light.

Comprising:

- Entrance hall with 6m2
- 30m2 lounge with exit to balcony
- Fully-equipped 18m2 kitchen with pantry and open-plan living room
- 16m2 bedroom with wardrobes
- 17m2 suite with wardrobes and exit to balcony
- Fully-equipped bathroom

The flat is equipped with air conditioning, double glazing, lifts, a parking space and a storage room.

The condominium allows you to use the pool services.

It is located in a privileged area where you can walk all over the surrounding area, with a cycle path, local shops, the Guia house and Cascais bay.