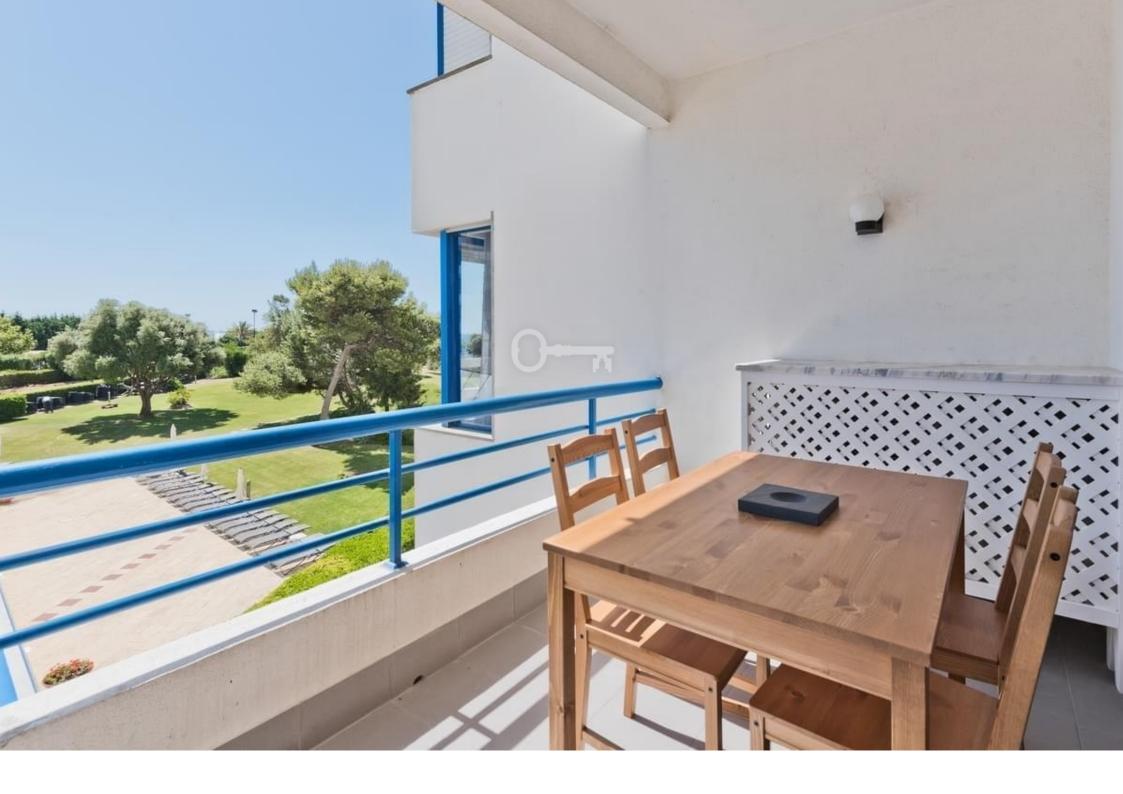

Comprising:

- Entrance hall with 6m2
- 30m2 lounge with exit to balcony
- Fully-equipped 18m2 kitchen with pantry and open-plan living room
- 16m2 bedroom with wardrobes
- 17m2 suite with wardrobes and exit to balcony
- Fully-equipped bathroom

The flat is equipped with air conditioning, double glazing, lifts, a parking space and a storage room.

The condominium allows you to use the pool services.

It is located in a privileged area where you can walk all over the surrounding area, with a cycle path, local shops, the Guia house and Cascais bay.