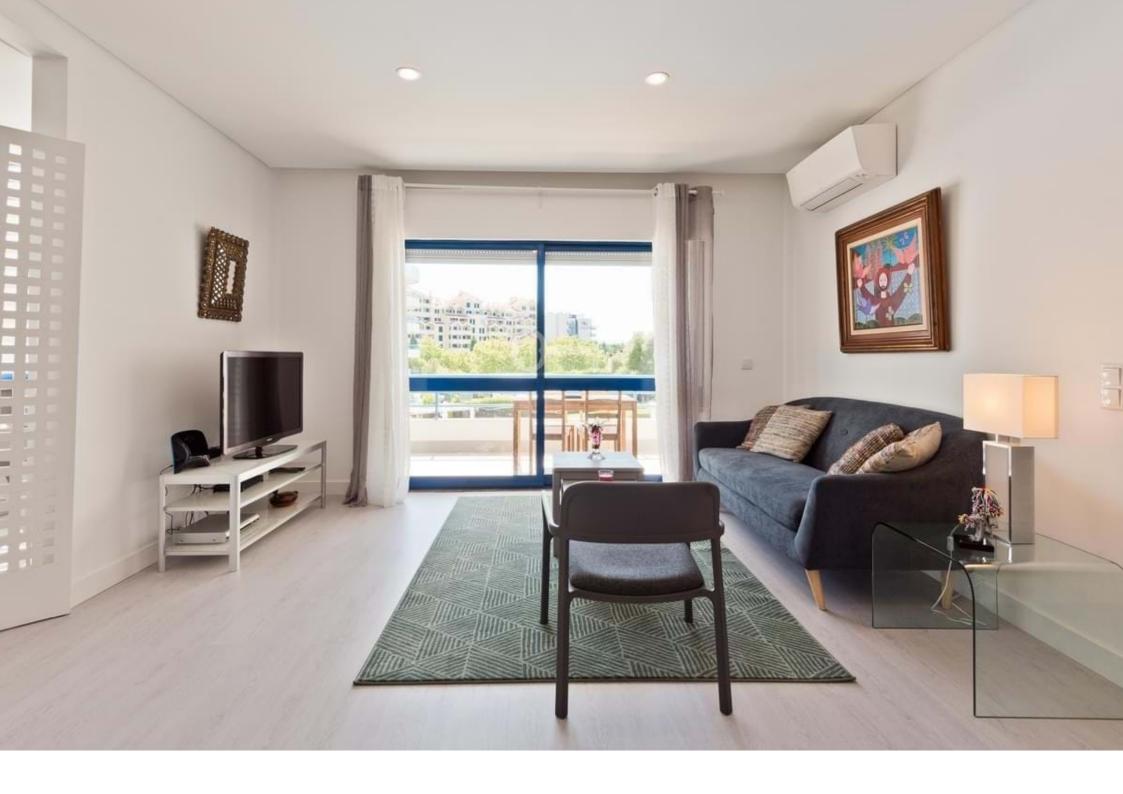

Comprising:

- Entrance hall with 6m2
- 30m2 lounge with exit to balcony
- Fully-equipped 18m2 kitchen with pantry and open-plan living room
- 16m2 bedroom with wardrobes
- 17m2 suite with wardrobes and exit to balcony
- Fully-equipped bathroom

The flat is equipped with air conditioning, double glazing, lifts, a parking space and a storage room.

The condominium allows you to use the pool services.

It is located in a privileged area where you can walk all over the surrounding area, with a cycle path, local shops, the Guia house and Cascais bay.