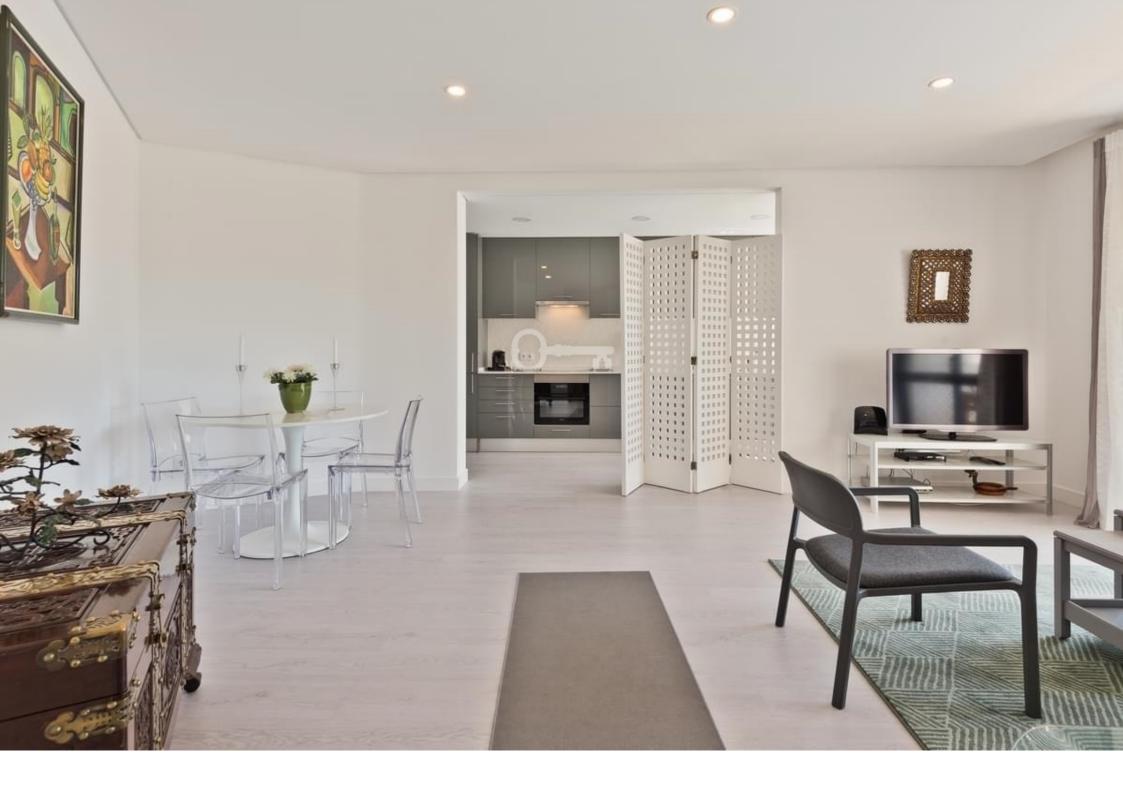

Comprising:

- Entrance hall with 6m2
- 30m2 lounge with exit to balcony
- Fully-equipped 18m2 kitchen with pantry and open-plan living room
- 16m2 bedroom with wardrobes
- 17m2 suite with wardrobes and exit to balcony
- Fully-equipped bathroom

The flat is equipped with air conditioning, double glazing, lifts, a parking space and a storage room.

The condominium allows you to use the pool services.

It is located in a privileged area where you can walk all over the surrounding area, with a cycle path, local shops, the Guia house and Cascais bay.