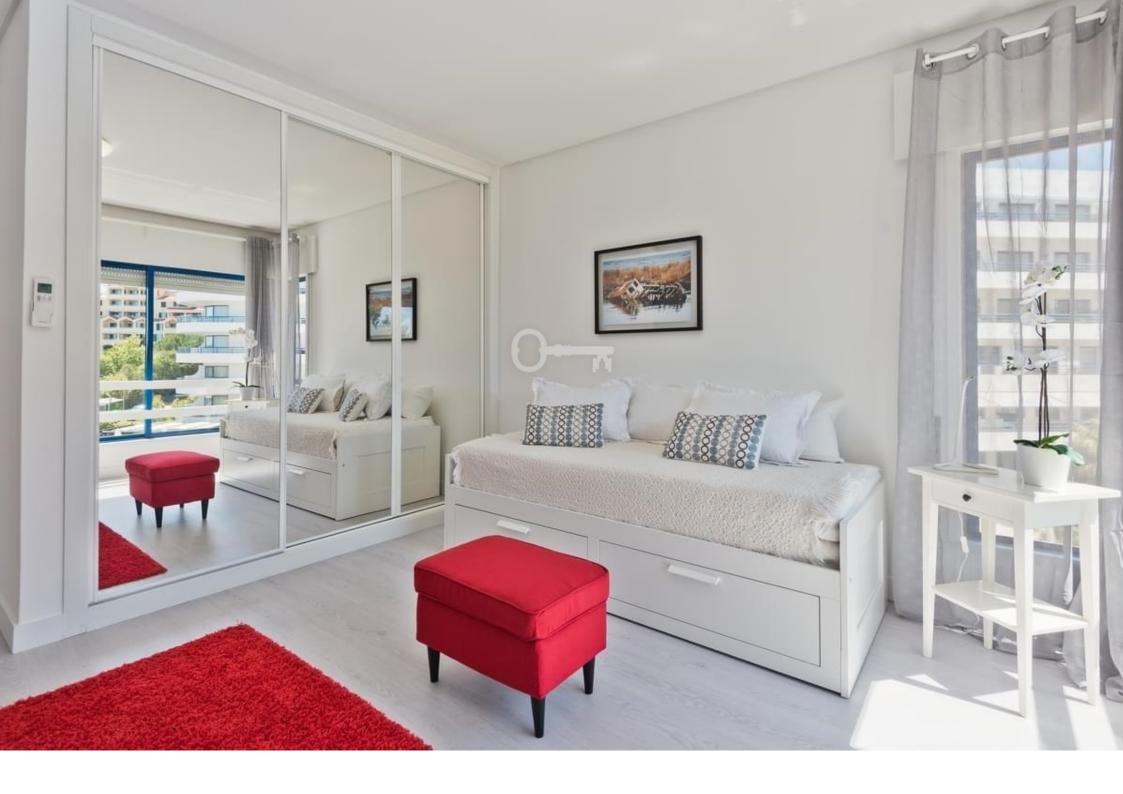

Comprising:

- Entrance hall with 6m2
- 30m2 lounge with exit to balcony
- Fully-equipped 18m2 kitchen with pantry and open-plan living room
- 16m2 bedroom with wardrobes
- 17m2 suite with wardrobes and exit to balcony
- Fully-equipped bathroom

The flat is equipped with air conditioning, double glazing, lifts, a parking space and a storage room.

The condominium allows you to use the pool services.

It is located in a privileged area where you can walk all over the surrounding area, with a cycle path, local shops, the Guia house and Cascais bay.