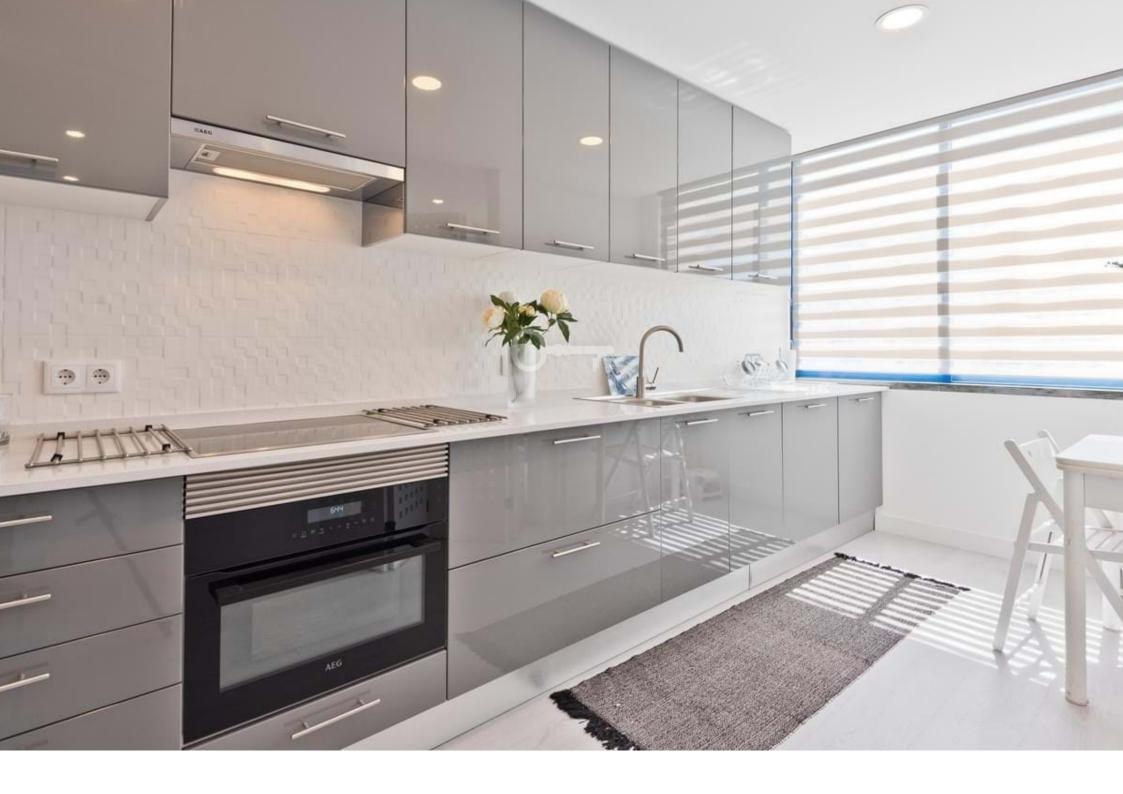

Comprising:

- Entrance hall with 6m2
- 30m2 lounge with exit to balcony
- Fully-equipped 18m2 kitchen with pantry and open-plan living room
- 16m2 bedroom with wardrobes
- 17m2 suite with wardrobes and exit to balcony
- Fully-equipped bathroom