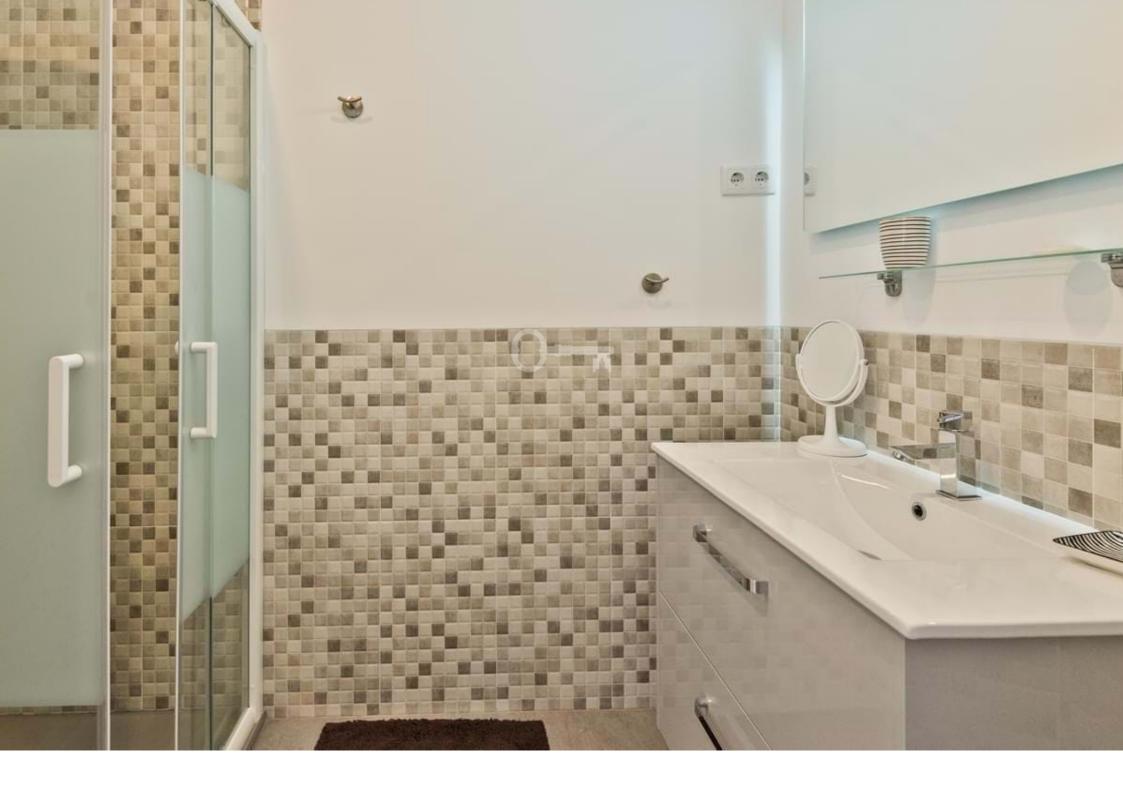

Comprising:

- Entrance hall with 6m2
- 30m2 lounge with exit to balcony
- Fully-equipped 18m2 kitchen with pantry and open-plan living room
- 16m2 bedroom with wardrobes
- 17m2 suite with wardrobes and exit to balcony
- Fully-equipped bathroom