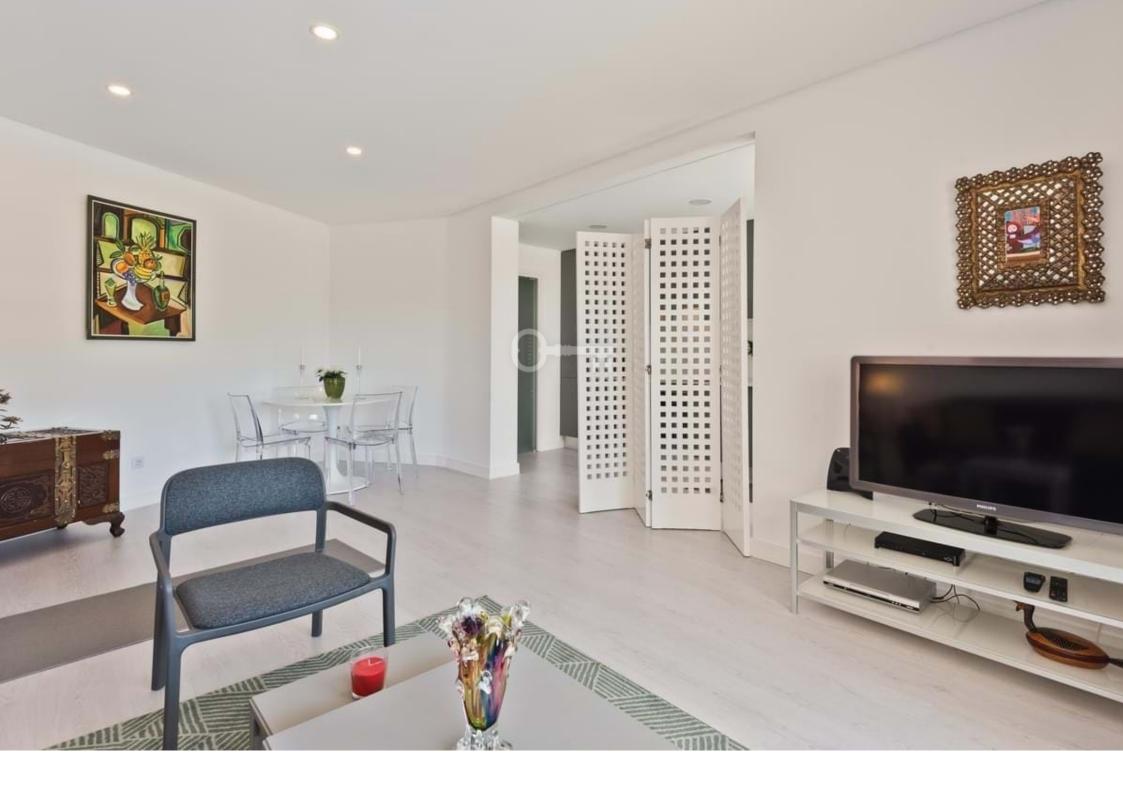

Comprising:

- Entrance hall with 6m2
- 30m2 lounge with exit to balcony
- Fully-equipped 18m2 kitchen with pantry and open-plan living room
- 16m2 bedroom with wardrobes
- 17m2 suite with wardrobes and exit to balcony
- Fully-equipped bathroom

The flat is equipped with air conditioning, double glazing, lifts, a parking space and a storage room.

The condominium allows you to use the pool services.

It is located in a privileged area where you can walk all over the surrounding area, with a cycle path, local shops, the Guia house and Cascais bay.