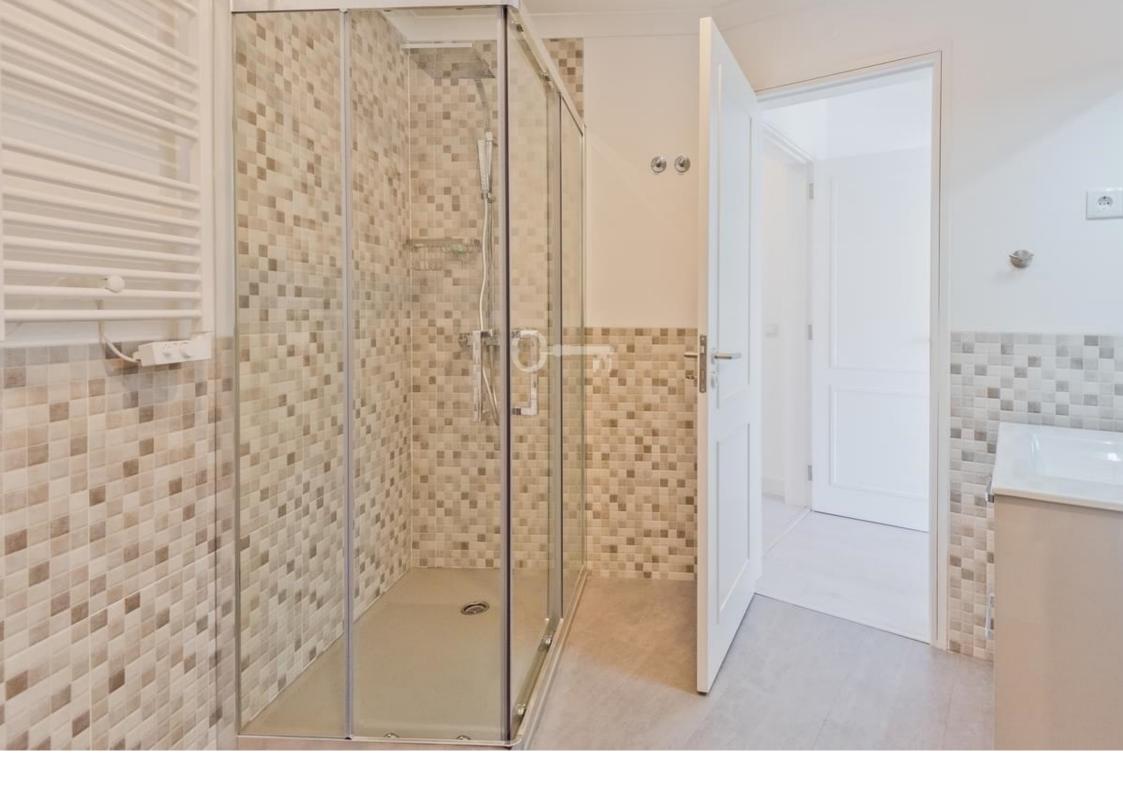

Comprising:

- Entrance hall with 6m2
- 30m2 lounge with exit to balcony
- Fully-equipped 18m2 kitchen with pantry and open-plan living room
- 16m2 bedroom with wardrobes
- 17m2 suite with wardrobes and exit to balcony
- Fully-equipped bathroom