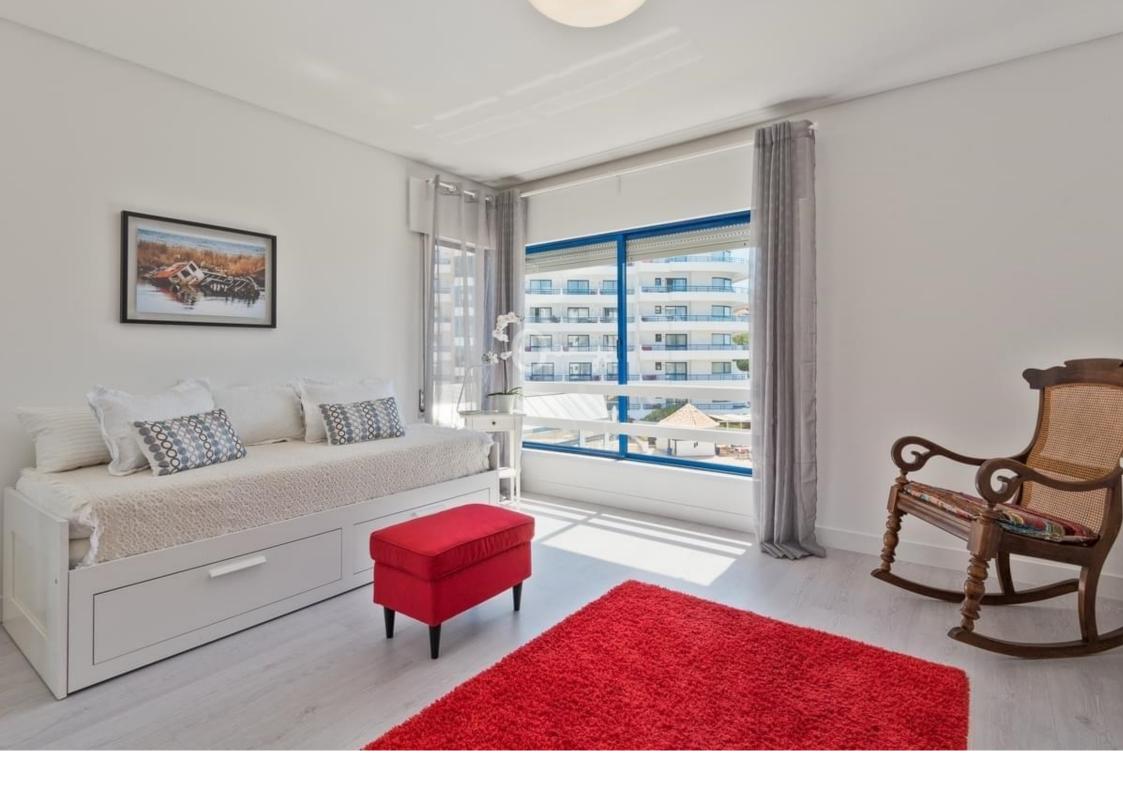

Comprising:

- Entrance hall with 6m2
- 30m2 lounge with exit to balcony
- Fully-equipped 18m2 kitchen with pantry and open-plan living room
- 16m2 bedroom with wardrobes
- 17m2 suite with wardrobes and exit to balcony
- Fully-equipped bathroom

The flat is equipped with air conditioning, double glazing, lifts, a parking space and a storage room.

The condominium allows you to use the pool services.

It is located in a privileged area where you can walk all over the surrounding area, with a cycle path, local shops, the Guia house and Cascais bay.