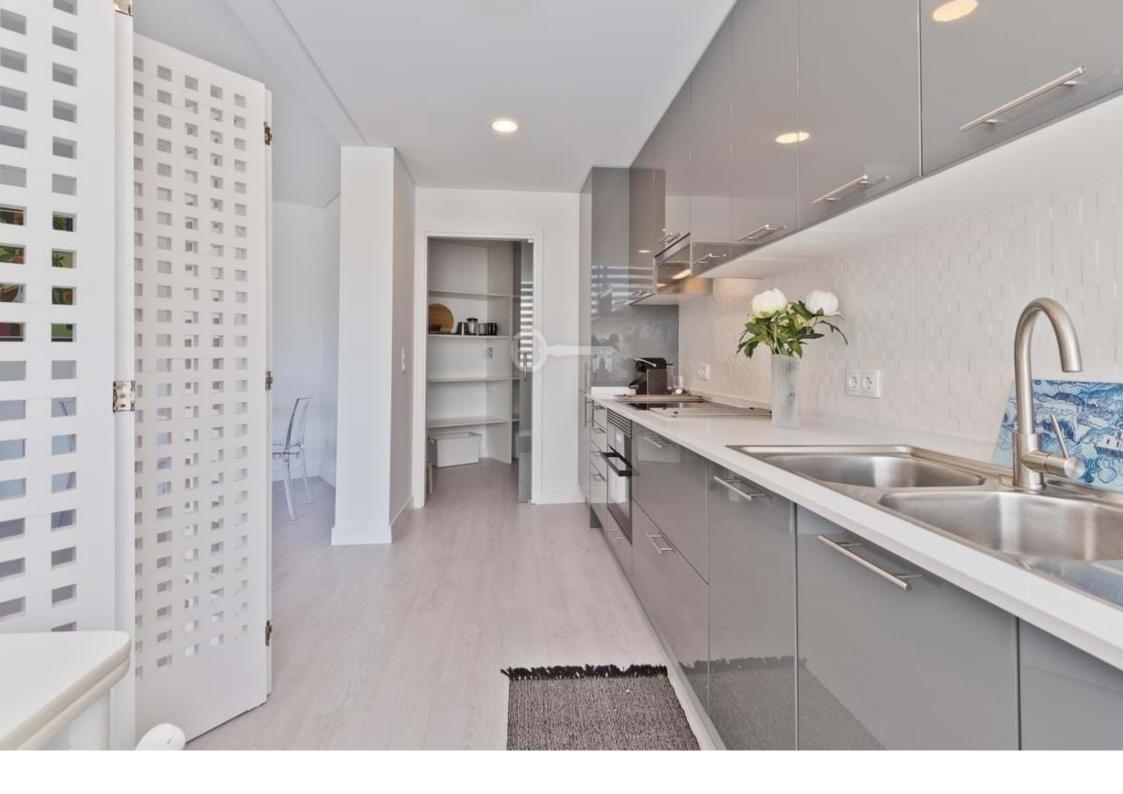

Comprising:

- Entrance hall with 6m2
- 30m2 lounge with exit to balcony
- Fully-equipped 18m2 kitchen with pantry and open-plan living room
- 16m2 bedroom with wardrobes
- 17m2 suite with wardrobes and exit to balcony
- Fully-equipped bathroom

The flat is equipped with air conditioning, double glazing, lifts, a parking space and a storage room.

The condominium allows you to use the pool services.

It is located in a privileged area where you can walk all over the surrounding area, with a cycle path, local shops, the Guia house and Cascais bay.