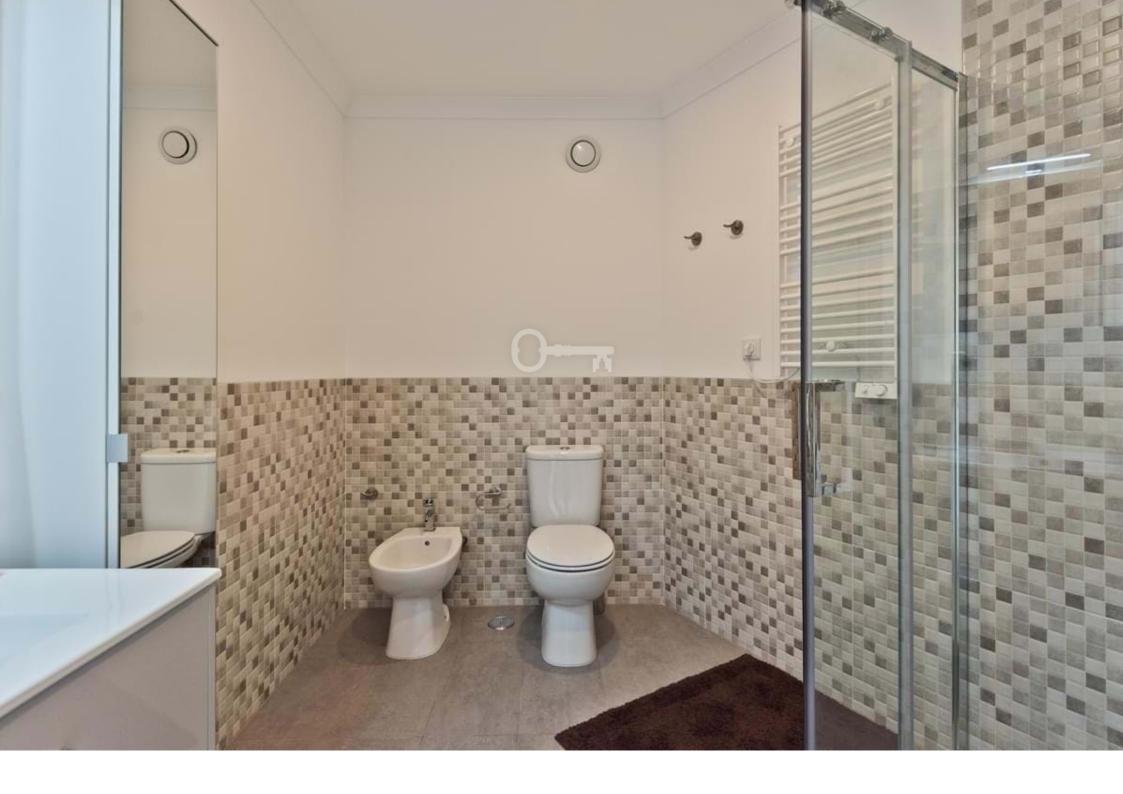

Comprising:

- Entrance hall with 6m2
- 30m2 lounge with exit to balcony
- Fully-equipped 18m2 kitchen with pantry and open-plan living room
- 16m2 bedroom with wardrobes
- 17m2 suite with wardrobes and exit to balcony
- Fully-equipped bathroom