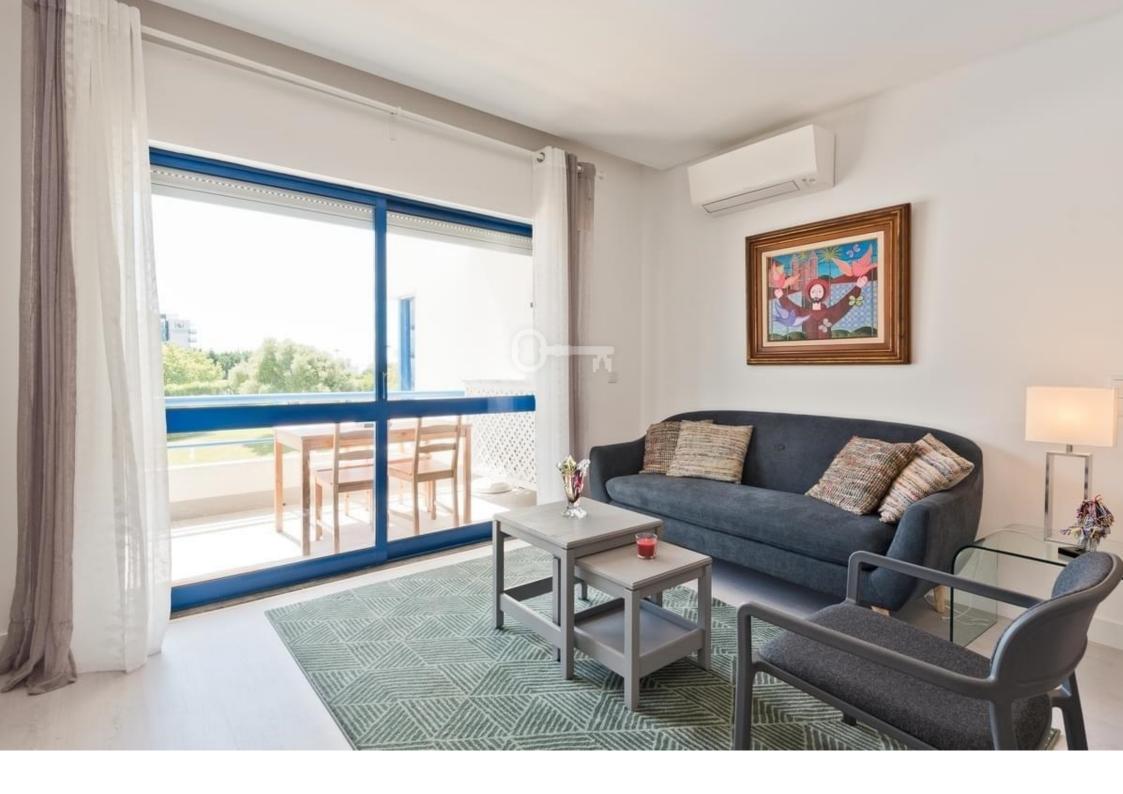

Comprising:

- Entrance hall with 6m2
- 30m2 lounge with exit to balcony
- Fully-equipped 18m2 kitchen with pantry and open-plan living room
- 16m2 bedroom with wardrobes
- 17m2 suite with wardrobes and exit to balcony
- Fully-equipped bathroom

The flat is equipped with air conditioning, double glazing, lifts, a parking space and a storage room.

The condominium allows you to use the pool services.

It is located in a privileged area where you can walk all over the surrounding area, with a cycle path, local shops, the Guia house and Cascais bay.