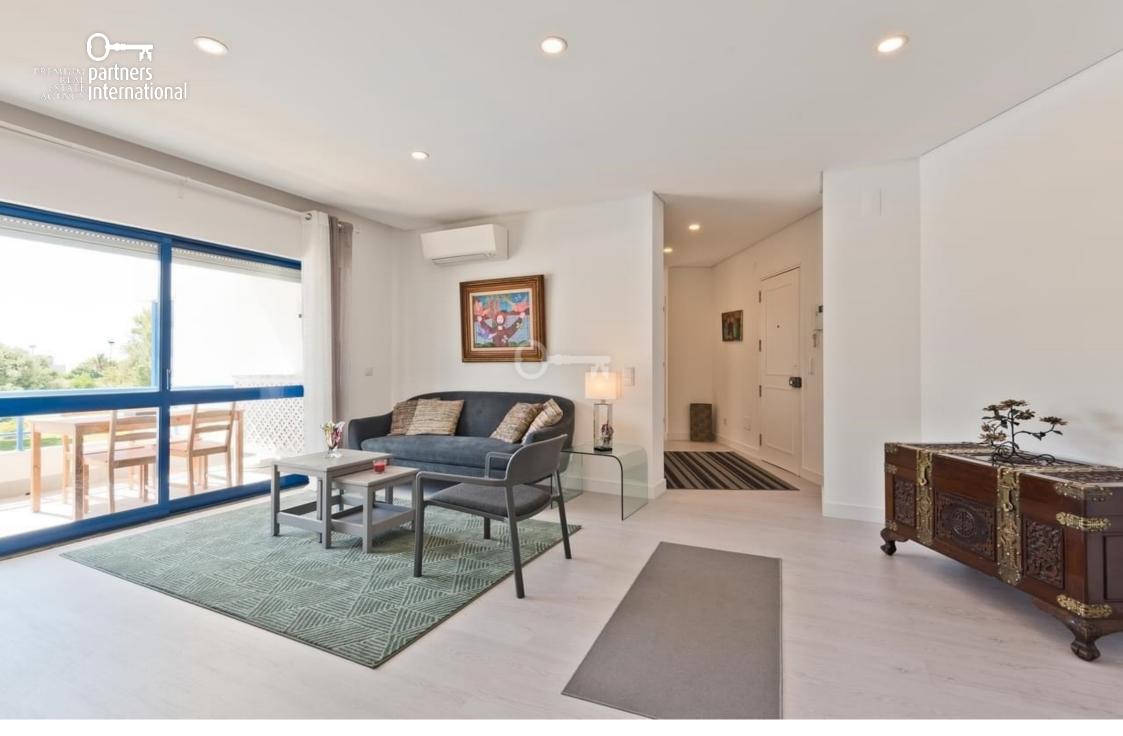

### **Apartment Cascais**

2 bedroom flat with sea views in Cascais, located in one of the emblematic condominiums in Guia, on the first line of the sea.

Flat with 105m2 of gross private area, good sun exposure and lots of light.

Comprising:

- Entrance hall with 6m2
- 30m2 lounge with exit to balcony
- Fully-equipped 18m2 kitchen with pantry and open-plan living room
- 16m2 bedroom with wardrobes
- 17m2 suite with wardrobes and exit to balcony
- Fully-equipped bathroom

The flat is equipped with air conditioning, double glazing, lifts, a parking space and a storage room.

The condominium allows you to use the pool services.

It is located in a privileged area where you can walk all over the surrounding area, with a cycle path, local shops, the Guia house and Cascais bay.