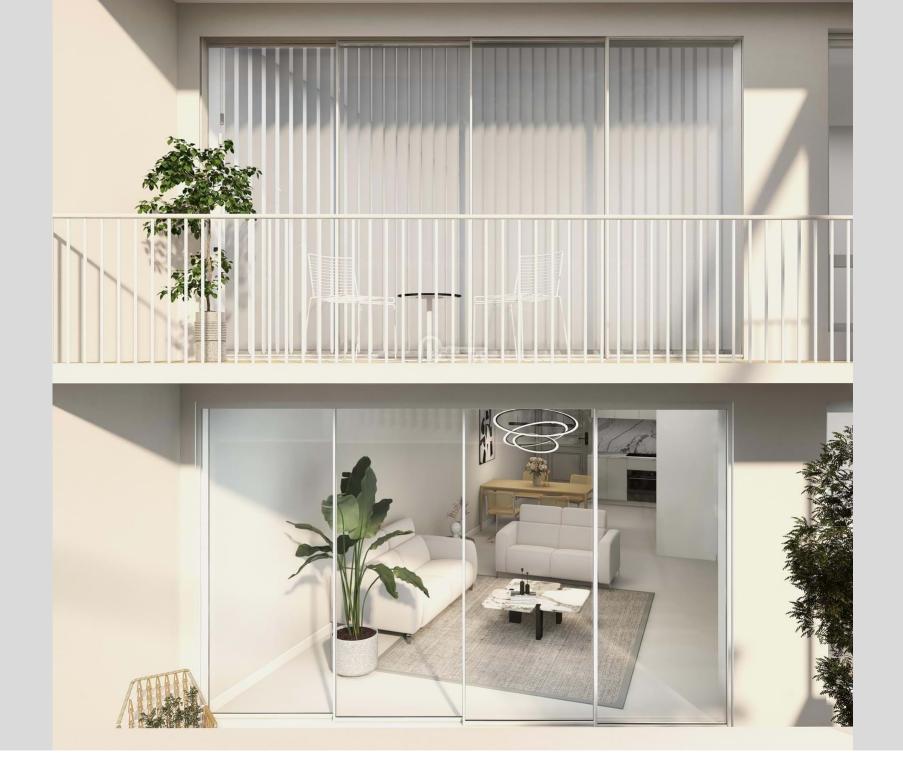

## Apartment Montemor-o-Novo Centro montemor-o-novo

2 bedroom apartment, to Golden Visa, in the historical area of Montemor-o-Novo.

Composed by two bedrooms, a bathroom, a kitchen in open space with the living room and a balcony. The kitchen is fully equipped with household appliances and there is an optional package including furniture and a turnkey system project.

It has unique features and a custom design that feature luxurious details from an architectural point of view.

Under the bright colours of the central patio, you can write the next chapter of your own story.