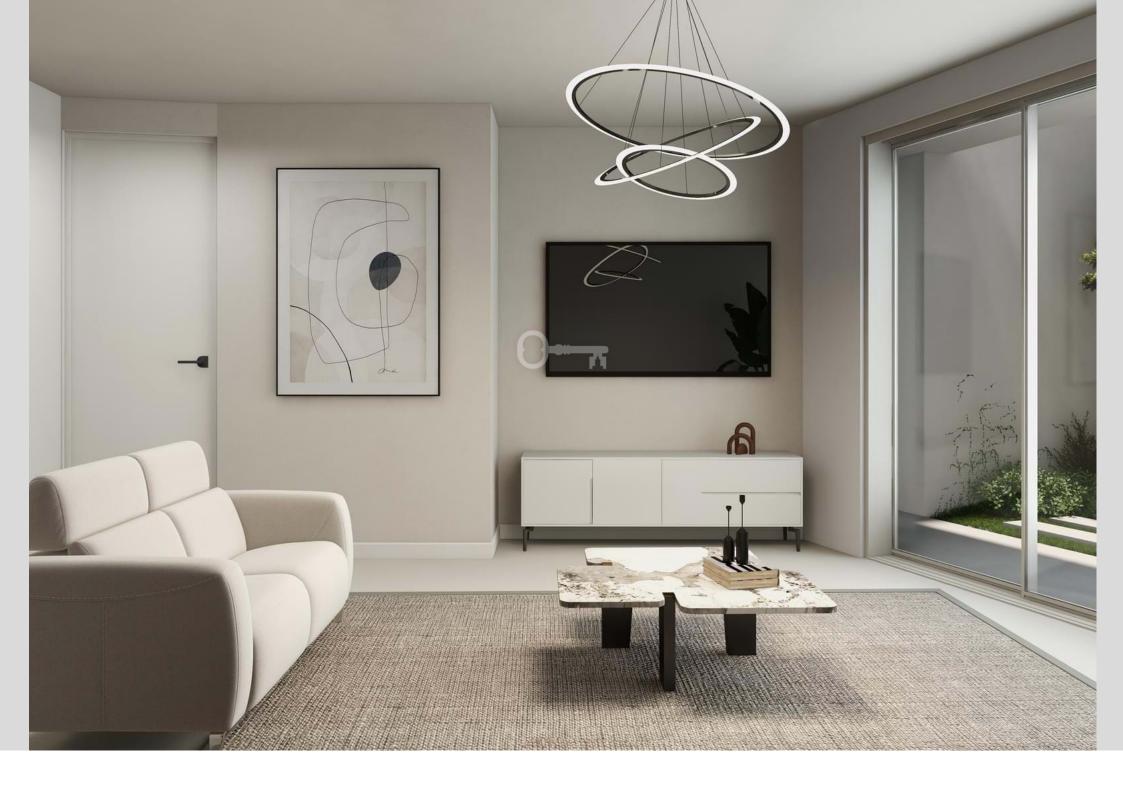

## Apartment Montemor-o-Novo Centro montemor-o-novo

2 bedroom apartment, to Golden Visa, in the historical area of Montemor-o-Novo.

Composed by two bedrooms, a bathroom, a kitchen in open space with the living room and a balcony. The kitchen is fully equipped with household appliances and there is an optional package including furniture and a turnkey system project.

It has unique features and a custom design that feature luxurious details from an architectural point of view.

Under the bright colours of the central patio, you can write the next chapter of your own story.