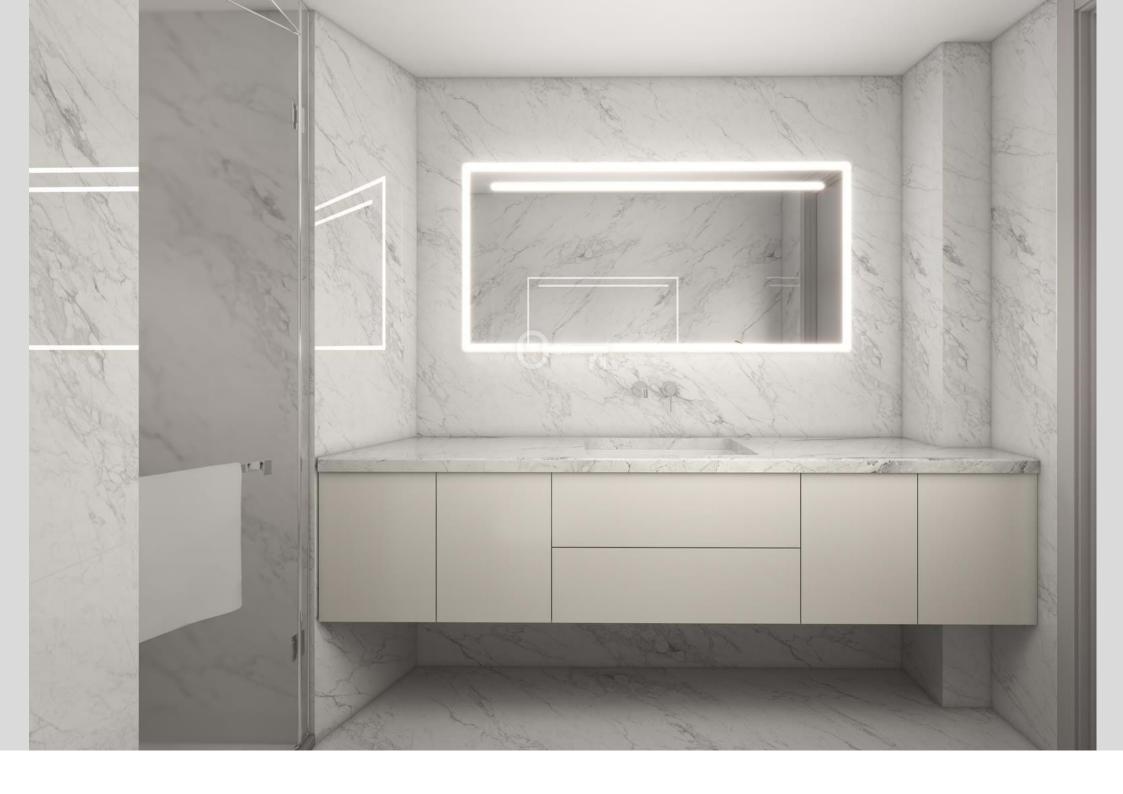

## Apartment Montemor-o-Novo Centro montemor-o-novo

2 bedroom apartment, to Golden Visa, in the historical area of Montemor-o-Novo.

Composed by two bedrooms, a bathroom, a kitchen in open space with the living room and a balcony. The kitchen is fully equipped with household appliances and there is an optional package including furniture and a turnkey system project.