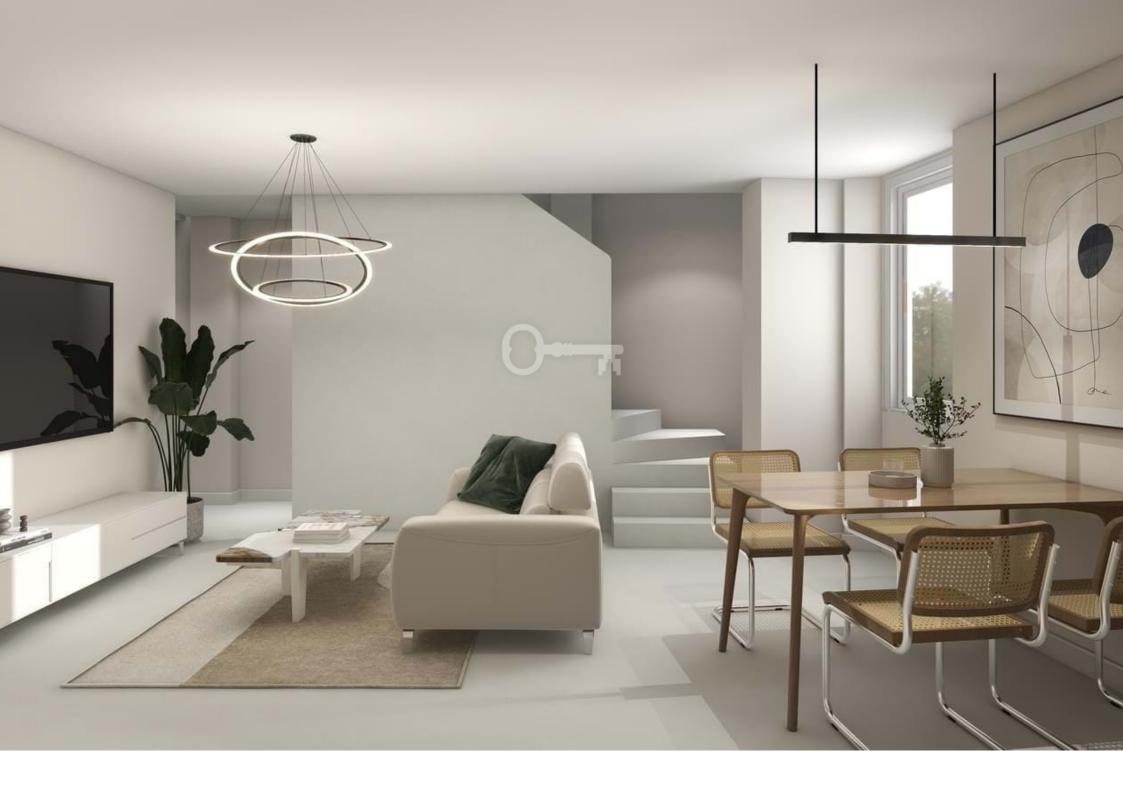

## Apartment Montemor-o-Novo Centro montemor-o-novo

2 bedroom apartment, to Golden Visa, in the historical area of Montemor-o-Novo.

Composed by two bedrooms, a bathroom, a kitchen in open space with the living room and a balcony. The kitchen is fully equipped with household appliances and there is an optional package including furniture and a turnkey system project.

It has unique features and a custom design that feature luxurious details from an architectural point of view.

Under the bright colours of the central patio, you can write the next chapter of your own story.