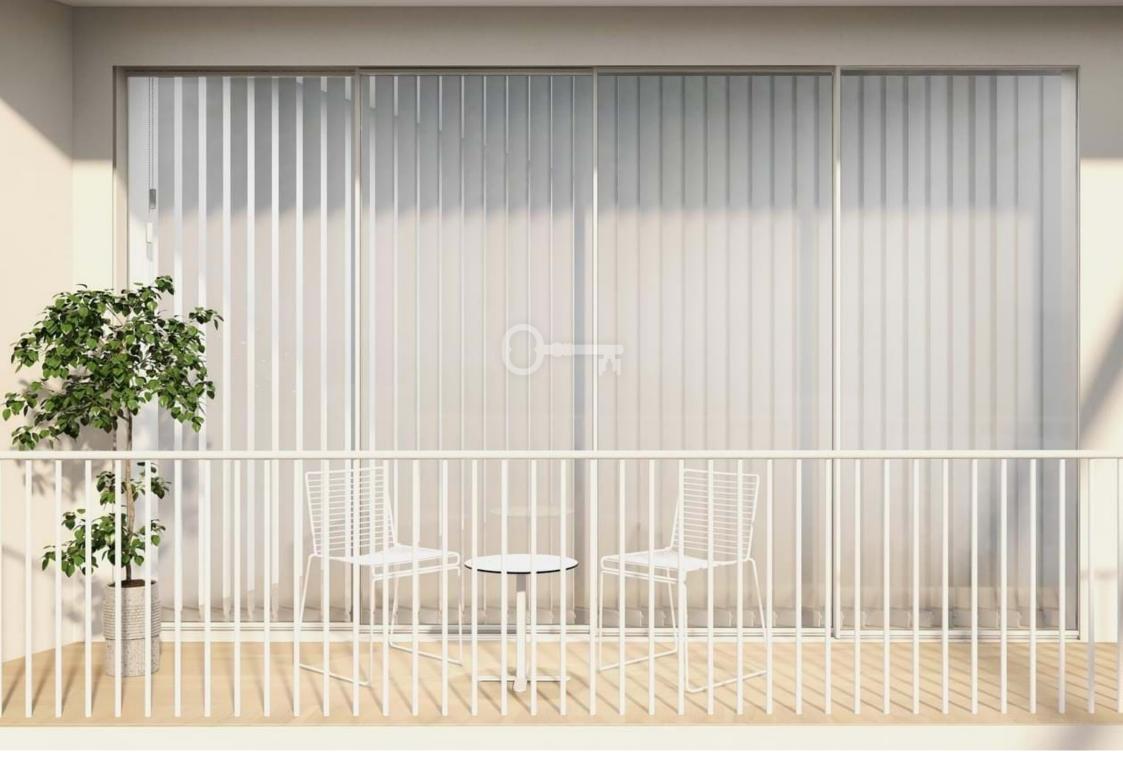

## Apartment Montemor-o-Novo Centro montemor-o-novo

2 bedroom apartment, to Golden Visa, in the historical area of Montemor-o-Novo.

Composed by two bedrooms, a bathroom, a kitchen in open space with the living room and a balcony. The kitchen is fully equipped with household appliances and there is an optional package including furniture and a turnkey system project.

It has unique features and a custom design that feature luxurious details from an architectural point of view.

Under the bright colours of the central patio, you can write the next chapter of your own story.