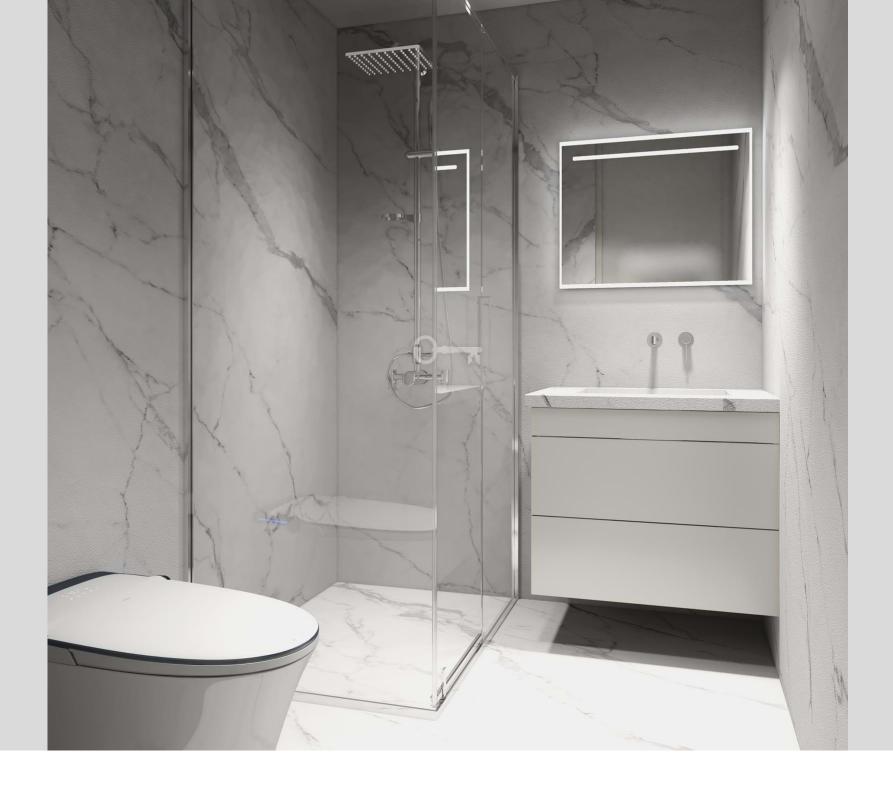

## Apartment Montemor-o-Novo Centro montemor-o-novo

2 bedroom apartment, to Golden Visa, in the historical area of Montemor-o-Novo.

Composed by two bedrooms, a bathroom, a kitchen in open space with the living room and a balcony. The kitchen is fully equipped with household appliances and there is an optional package including furniture and a turnkey system project.