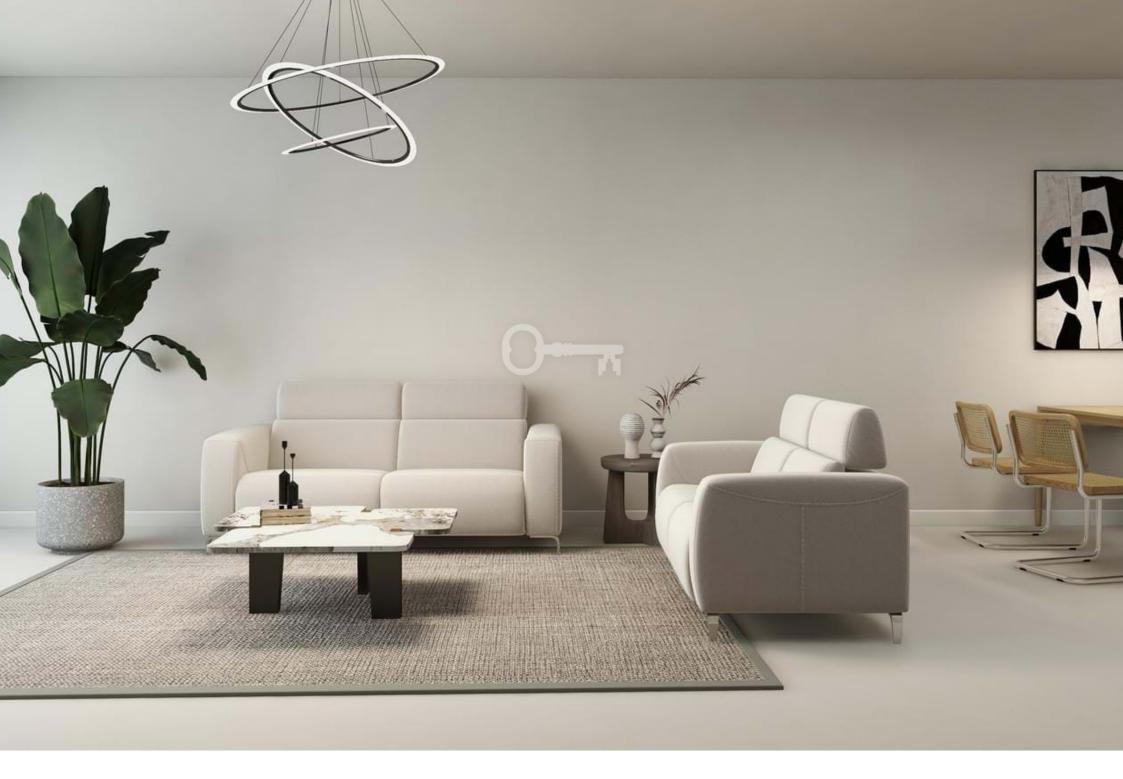

## Apartment Montemor-o-Novo Centro montemor-o-novo

2 bedroom apartment, to Golden Visa, in the historical area of Montemor-o-Novo.

Composed by two bedrooms, a bathroom, a kitchen in open space with the living room and a balcony. The kitchen is fully equipped with household appliances and there is an optional package including furniture and a turnkey system project.

It has unique features and a custom design that feature luxurious details from an architectural point of view.

Under the bright colours of the central patio, you can write the next chapter of your own story.