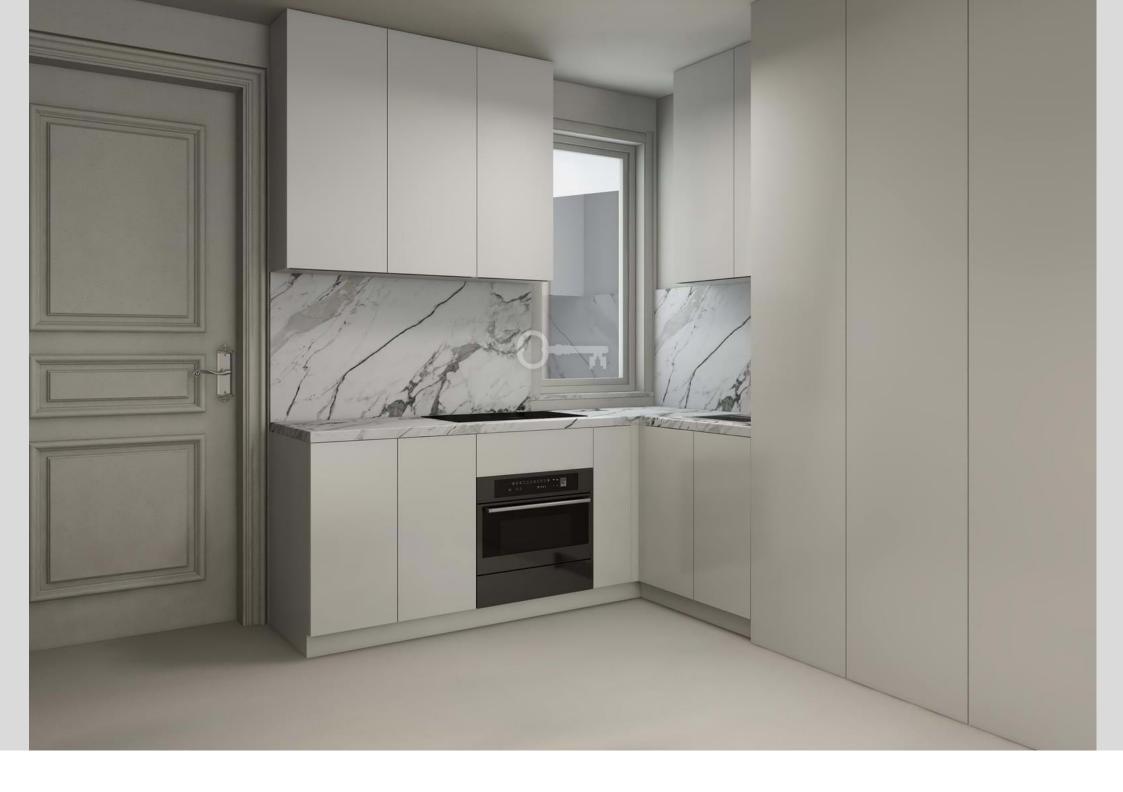

## Apartment Montemor-o-Novo Centro montemor-o-novo

2 bedroom apartment, to Golden Visa, in the historical area of Montemor-o-Novo.

Composed by two bedrooms, a bathroom, a kitchen in open space with the living room and a balcony. The kitchen is fully equipped with household appliances and there is an optional package including furniture and a turnkey system project.