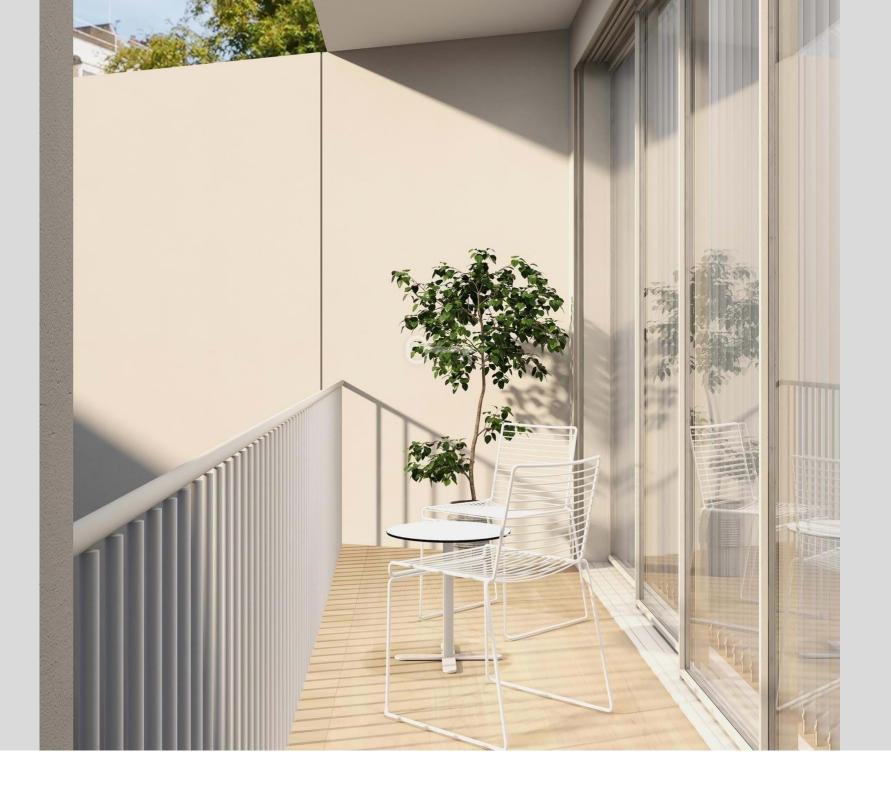

## Apartment Montemor-o-Novo Centro montemor-o-novo

2 bedroom apartment, to Golden Visa, in the historical area of Montemor-o-Novo.

Composed by two bedrooms, a bathroom, a kitchen in open space with the living room and a balcony. The kitchen is fully equipped with household appliances and there is an optional package including furniture and a turnkey system project.

It has unique features and a custom design that feature luxurious details from an architectural point of view.

Under the bright colours of the central patio, you can write the next chapter of your own story.