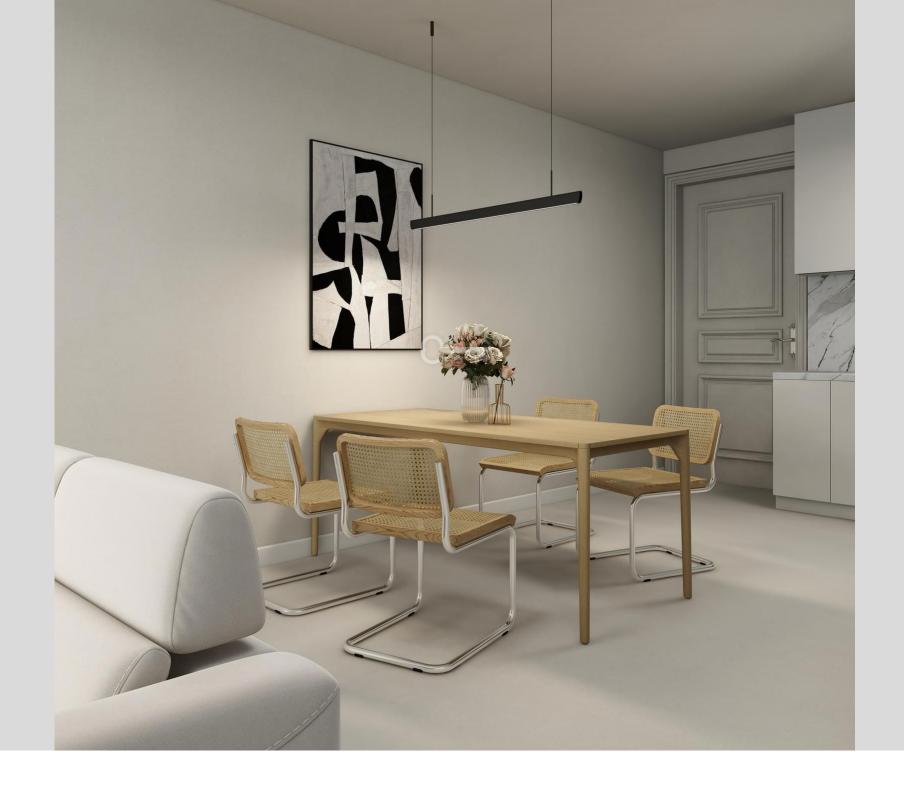

## Apartment Montemor-o-Novo Centro montemor-o-novo

2 bedroom apartment, to Golden Visa, in the historical area of Montemor-o-Novo.

Composed by two bedrooms, a bathroom, a kitchen in open space with the living room and a balcony. The kitchen is fully equipped with household appliances and there is an optional package including furniture and a turnkey system project.

It has unique features and a custom design that feature luxurious details from an architectural point of view.

Under the bright colours of the central patio, you can write the next chapter of your own story.