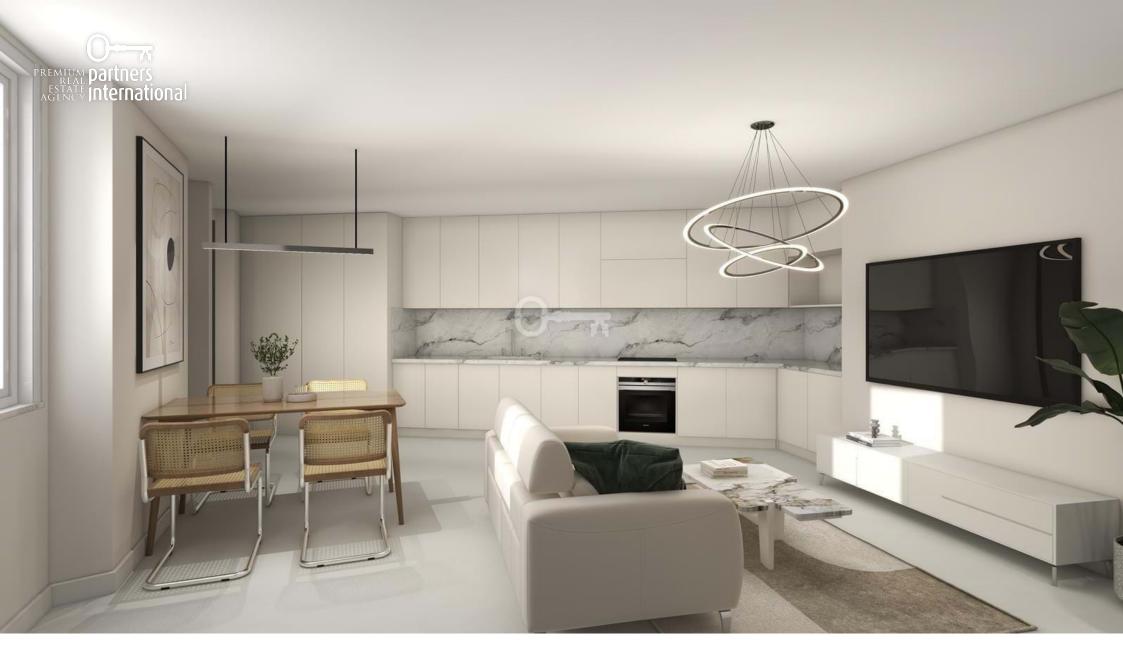

## Apartment Montemor-o-Novo Centro montemor-o-novo

2 bedroom apartment, to Golden Visa, in the historical area of Montemor-o-Novo.

Composed by two bedrooms, a bathroom, a kitchen in open space with the living room and a balcony. The kitchen is fully equipped with household appliances and there is an optional package including furniture and a turnkey system project.

It has unique features and a custom design that feature luxurious details from an architectural point of view.

Under the bright colours of the central patio, you can write the next chapter of your own story.