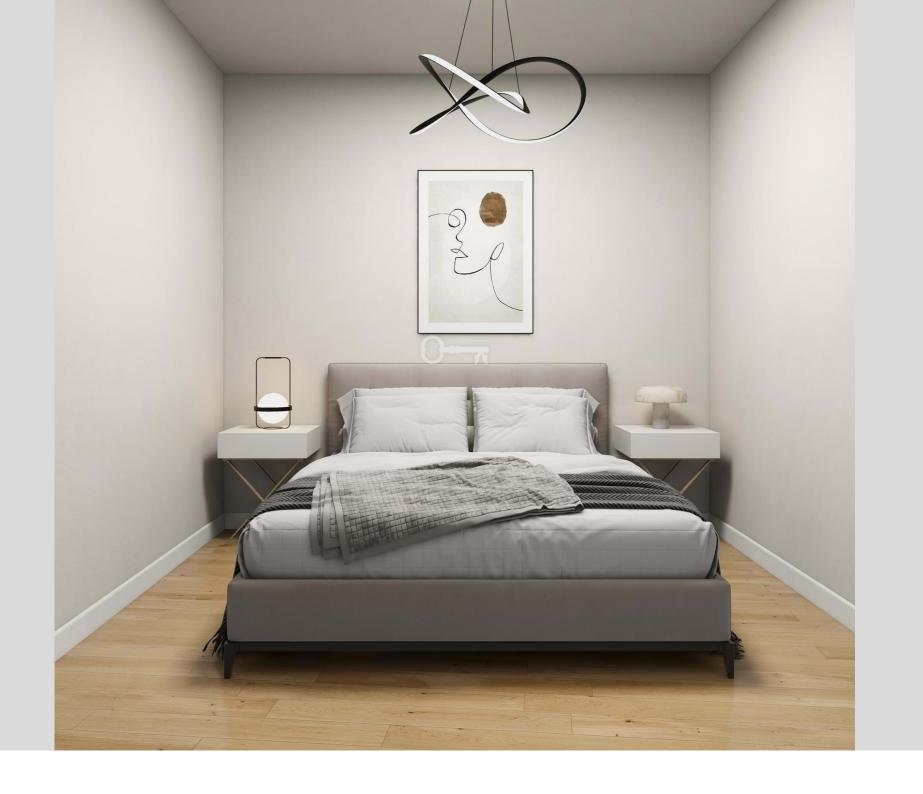

## Apartment Montemor-o-Novo Centro montemor-o-novo

2 bedroom apartment, to Golden Visa, in the historical area of Montemor-o-Novo.

Composed by two bedrooms, a bathroom, a kitchen in open space with the living room and a balcony. The kitchen is fully equipped with household appliances and there is an optional package including furniture and a turnkey system project.

It has unique features and a custom design that feature luxurious details from an architectural point of view.

Under the bright colours of the central patio, you can write the next chapter of your own story.