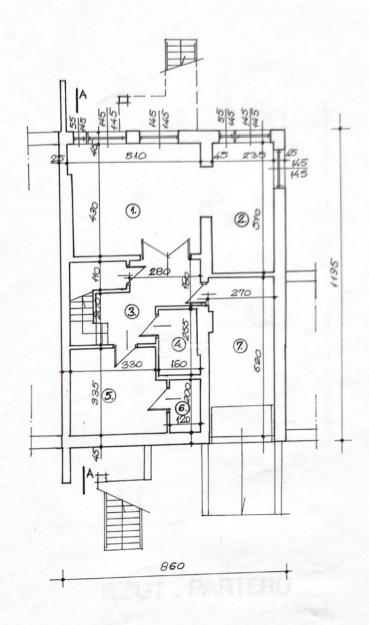

#### Ground floor

- 1. room 38.5 m2
- 2. room 12 m2
- 3. room 17.3 m2
- 4. hall 4.1 m2
- 5. WC 5.8 m2
- 6. 3 m2 magazine

## 1st floor

- 1. room 26 m2
- 2. room 12.9 m2
- 3. room 13.4 m2
- 4. communication 8.1 m2
- 5. bathroom 5.9 m2