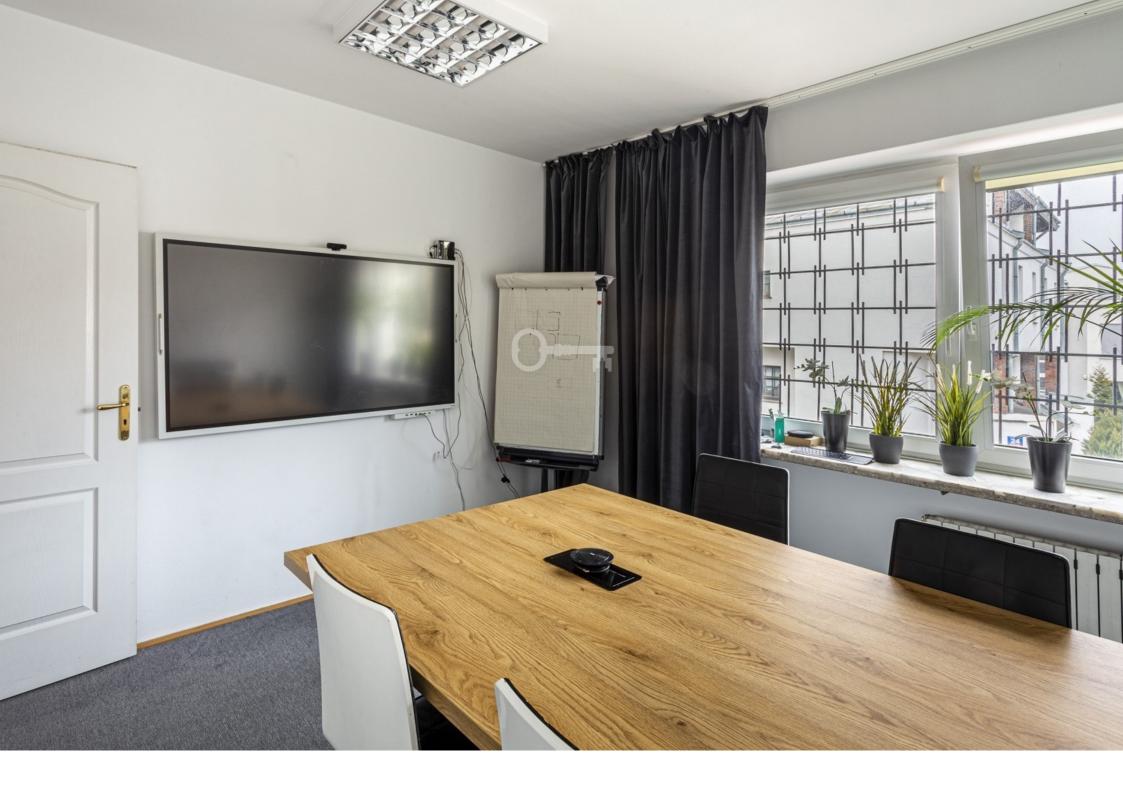

#### **FINISHING STANDARD**

Each room has lighting, some of them have air conditioning. There are carpets on the floor. There is a reception desk on the ground floor at the entrance. There is a kitchenette on the first floor in the hall.