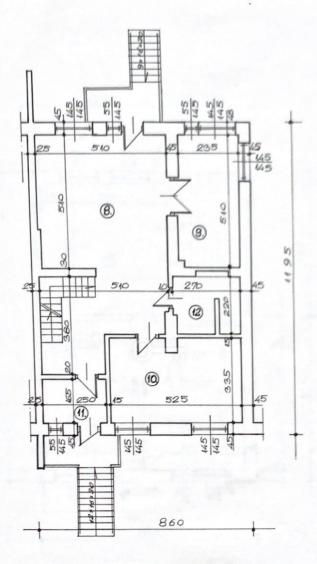

#### Ground floor

- 1. room 38.5 m2
- 2. room 12 m2
- 3. room 17.3 m2
- 4. hall 4.1 m2
- 5. WC 5.8 m2
- 6. 3 m2 magazine

## 1st floor

- 1. room 26 m2
- 2. room 12.9 m2
- 3. room 13.4 m2
- 4. communication 8.1 m2
- 5. bathroom 5.9 m2