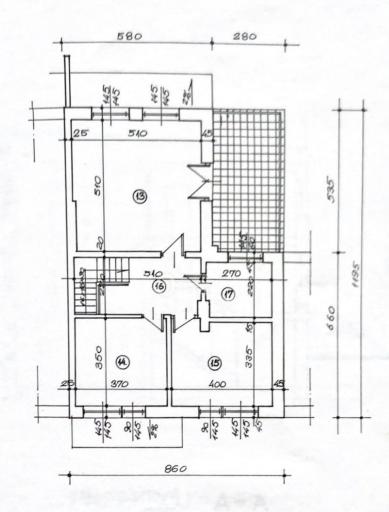

#### LAYOUT OF THE ROOMS

## Cellars:

- 1. utility room 21.9 m2
- 2. utility room 12 m2
- 3. communication 9.2
- 4. boiler room 3.8 m<sup>2</sup>
- 5. server room 12 m2
- 6. wc 2.5 m2
- 7. Garage of 16.7 m2

#### Ground floor

- 1. room 38.5 m2
- 2. room 12 m2
- 3. room 17.3 m2
- 4. hall 4.1 m2
- 5. WC 5.8 m2
- 6. 3 m2 magazine

## 1st floor

- 1. room 26 m2
- 2. room 12.9 m2
- 3. room 13.4 m2
- 4. communication 8.1 m2
- 5. bathroom 5.9 m2

As a real estate agency we charge a commission.

RZUT PIWNIC

RZUT PARTERU

RZUT PIĘTRA

PRZEKRÓJ A-A

ELEWACJA PN-ZACH

ELEWACJARTYPD - WSCH LOCATION