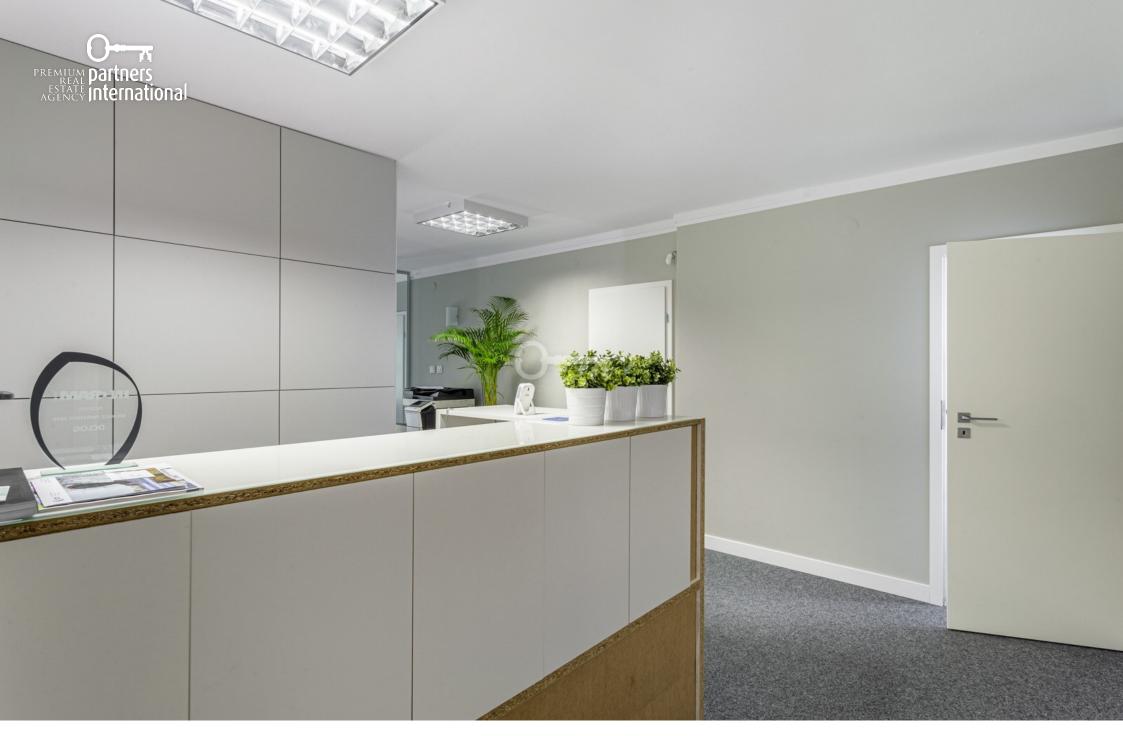

# House in Saska Kepa for office purposes

House in terraced houses in Saska Kępa for office purposes.

The house is surrounded by other residential buildings converted into offices. The building is very well kept and the interior is bright and aesthetic.

#### **FINISHING STANDARD**

Each room has lighting, some of them have air conditioning. There are carpets on the floor. There is a reception desk on the ground floor at the entrance. There is a kitchenette on the first floor in the hall.