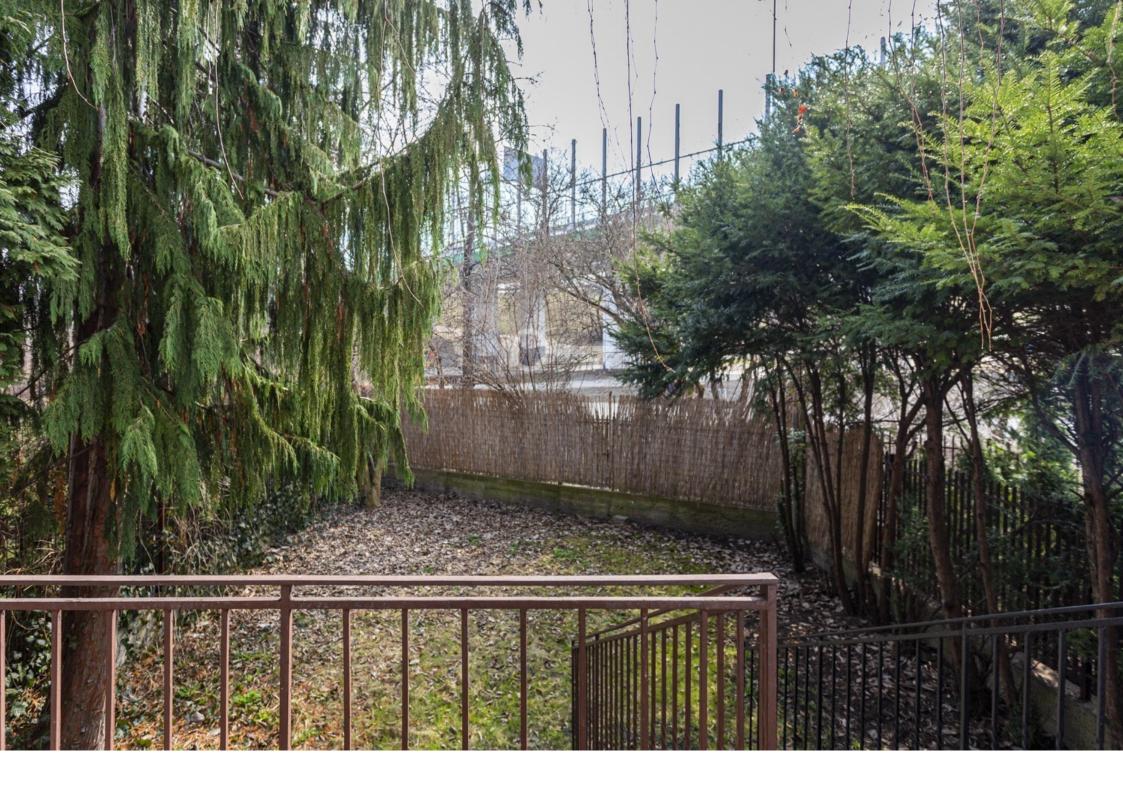

## ADDITIONAL INFORMATION

There is possibility to park 3 cars directly in front of the building and one in the garage. There is an optical fiber and small garden at the back of the building. The house is available from June 1st.