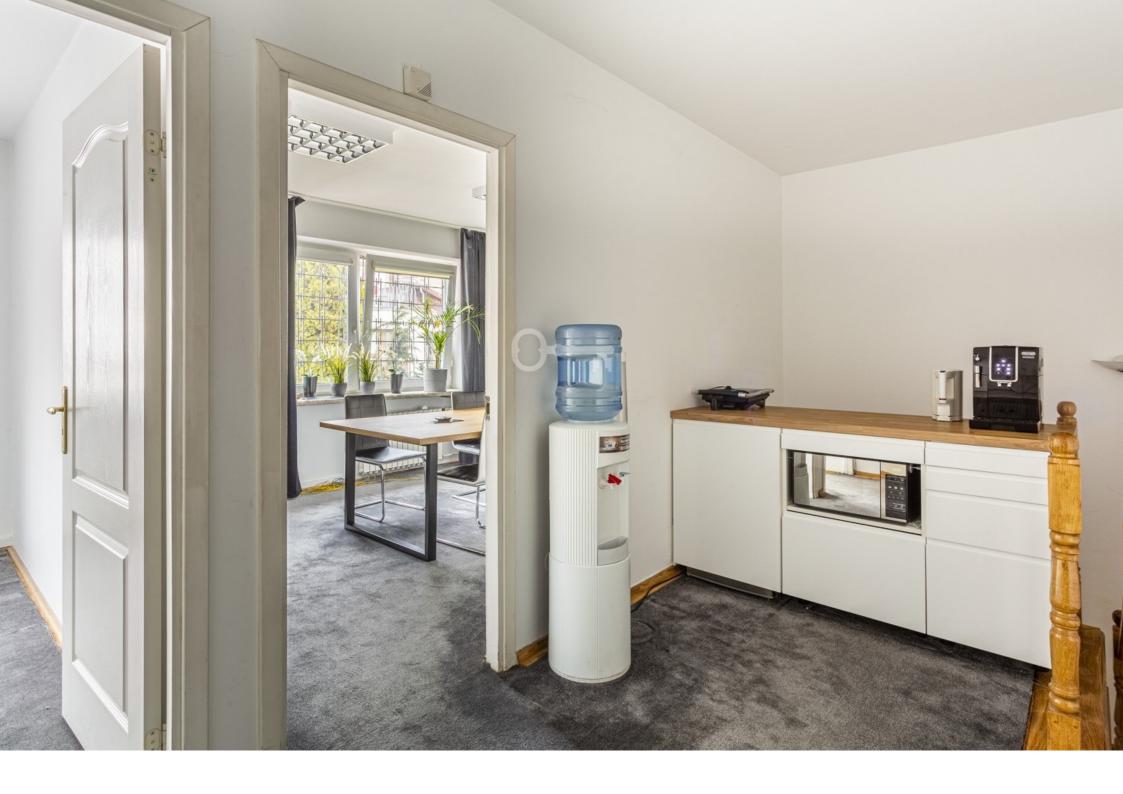

#### **FINISHING STANDARD**

Each room has lighting, some of them have air conditioning. There are carpets on the floor. There is a reception desk on the ground floor at the entrance. There is a kitchenette on the first floor in the hall.