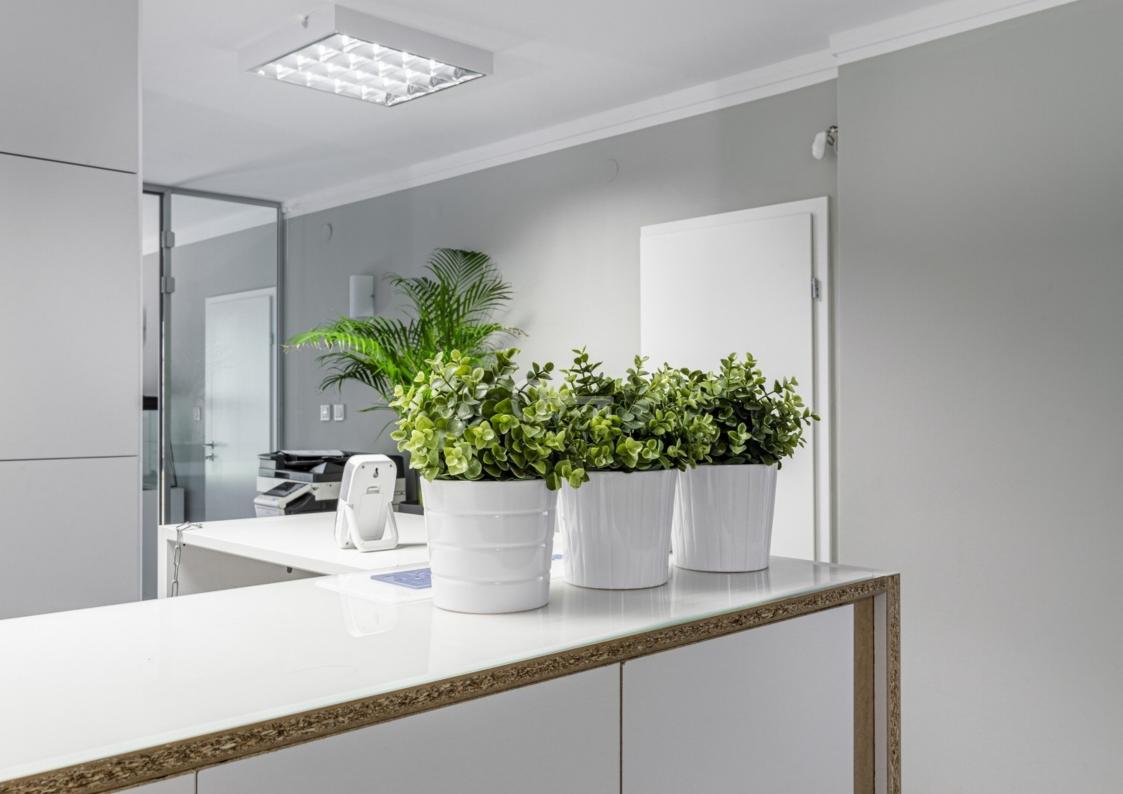

#### **FINISHING STANDARD**

Each room has lighting, some of them have air conditioning. There are carpets on the floor. There is a reception desk on the ground floor at the entrance. There is a kitchenette on the first floor in the hall.