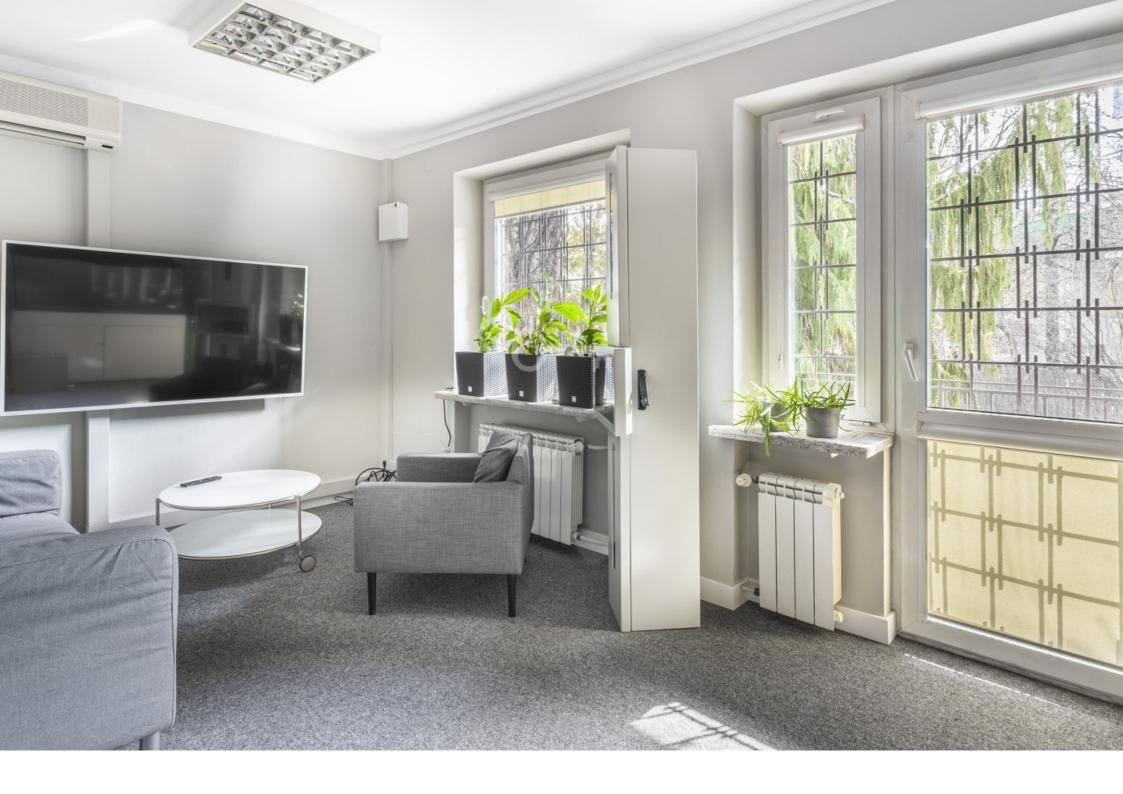

#### **FINISHING STANDARD**

Each room has lighting, some of them have air conditioning. There are carpets on the floor. There is a reception desk on the ground floor at the entrance. There is a kitchenette on the first floor in the hall.