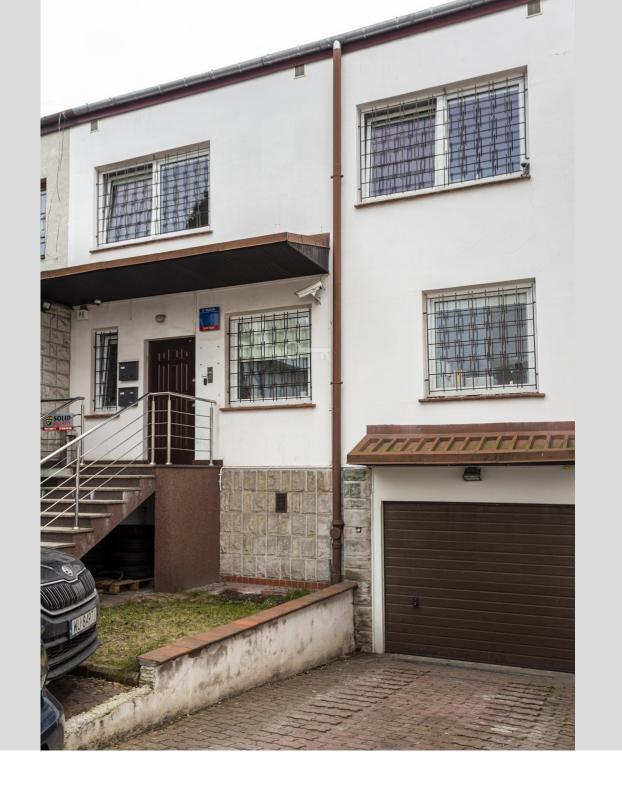

# House in Saska Kepa for office purposes

House in terraced houses in Saska Kępa for office purposes.

The house is surrounded by other residential buildings converted into offices. The building is very well kept and the interior is bright and aesthetic.

## ADDITIONAL INFORMATION

There is possibility to park 3 cars directly in front of the building and one in the garage. There is an optical fiber and small garden at the back of the building. The house is available from June 1st.