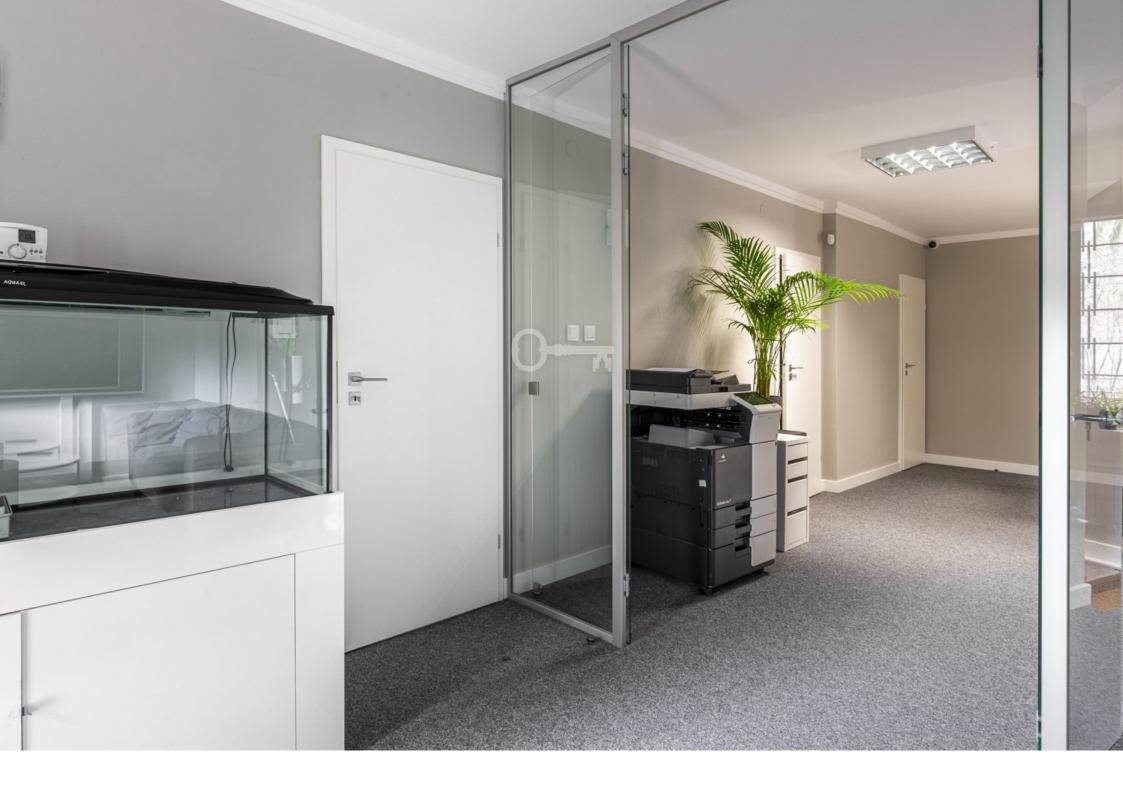

#### **FINISHING STANDARD**

Each room has lighting, some of them have air conditioning. There are carpets on the floor. There is a reception desk on the ground floor at the entrance. There is a kitchenette on the first floor in the hall.