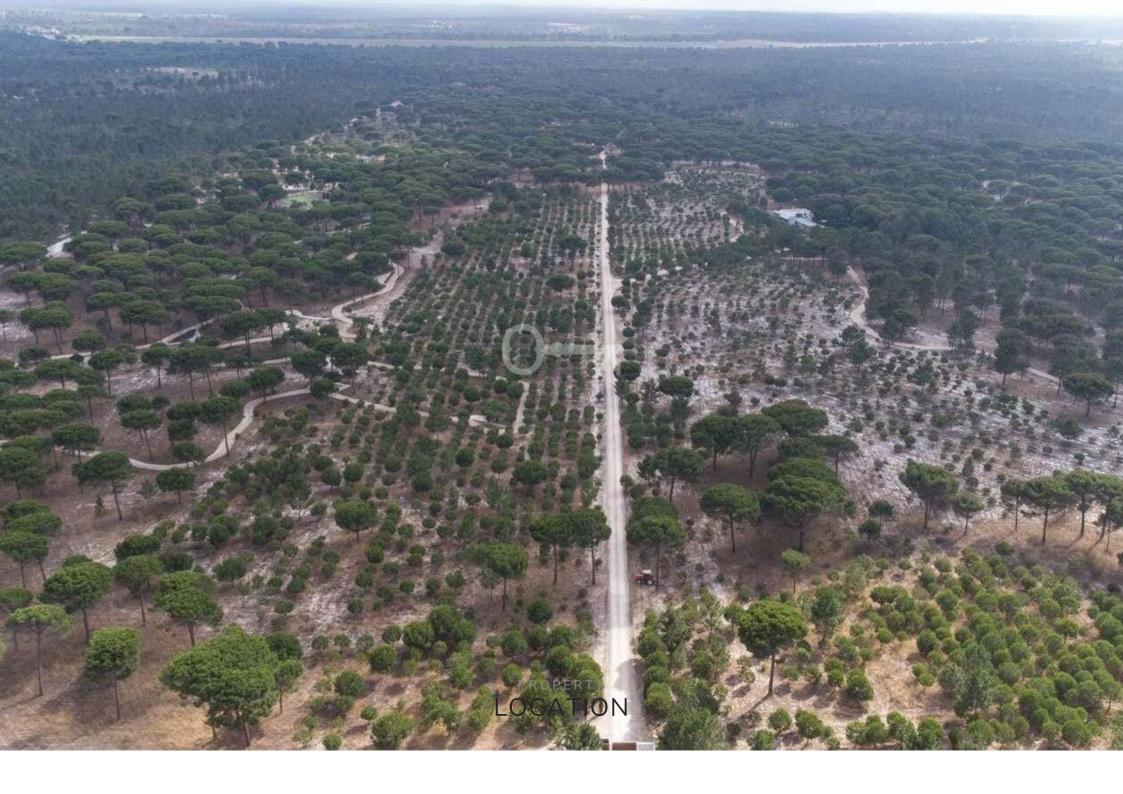

### Land Grândola Comporta

Estate, with 20 ha, placed in the expansion area of Muda / Comporta allocated to nature tourism. It is 15 Km away from Grândola, via A2 motorway, 15 Km away from Comporta and the access to the beach will be direct (8 km).

This land has unique features of pine trees and sand ground. Currently, under approval by the Grândola 's City Council, is a project for a rural resort with 50 patiohouses of adjustable modular development, with 175 sqm each, a private garden and individual swimming pools. The houses will present a modern and comfortable decoration, with 3 design options.