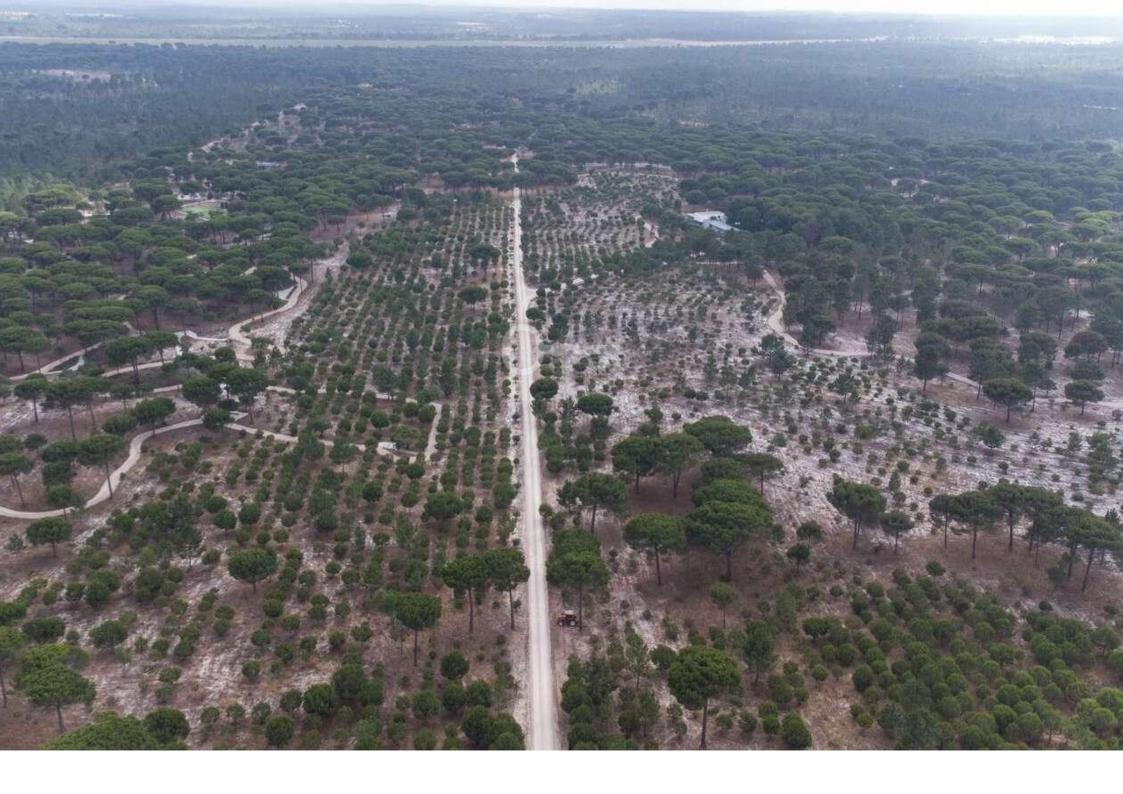

### Land Grândola Comporta

Estate, with 20 ha, placed in the expansion area of Muda / Comporta allocated to nature tourism. It is 15 Km away from Grândola, via A2 motorway, 15 Km away from Comporta and the access to the beach will be direct (8 km).

This land has unique features of pine trees and sand ground. Currently, under approval by the Grândola 's City Council, is a project for a rural resort with 50 patiohouses of adjustable modular development, with 175 sqm each, a private garden and individual swimming pools. The houses will present a modern and comfortable decoration, with 3 design options.