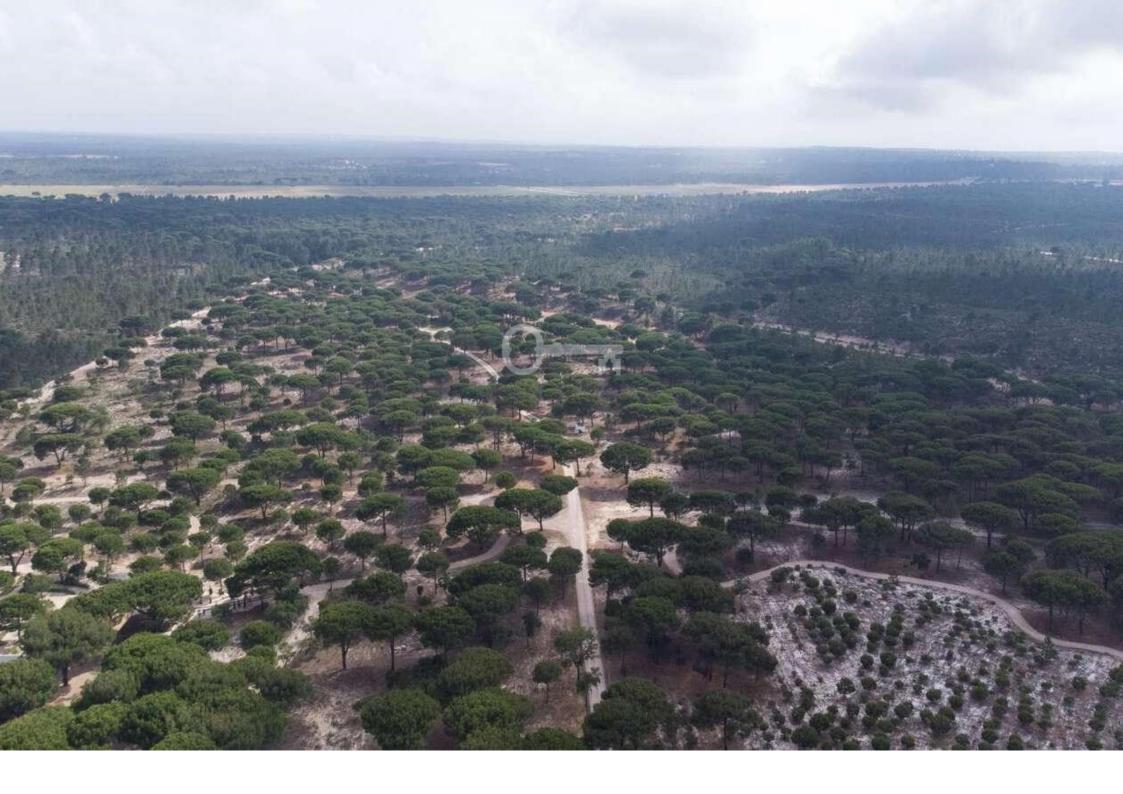

### Land Grândola Comporta

Estate, with 20 ha, placed in the expansion area of Muda / Comporta allocated to nature tourism. It is 15 Km away from Grândola, via A2 motorway, 15 Km away from Comporta and the access to the beach will be direct (8 km).

This land has unique features of pine trees and sand ground. Currently, under approval by the Grândola 's City Council, is a project for a rural resort with 50 patiohouses of adjustable modular development, with 175 sqm each, a private garden and individual swimming pools. The houses will present a modern and comfortable decoration, with 3 design options.